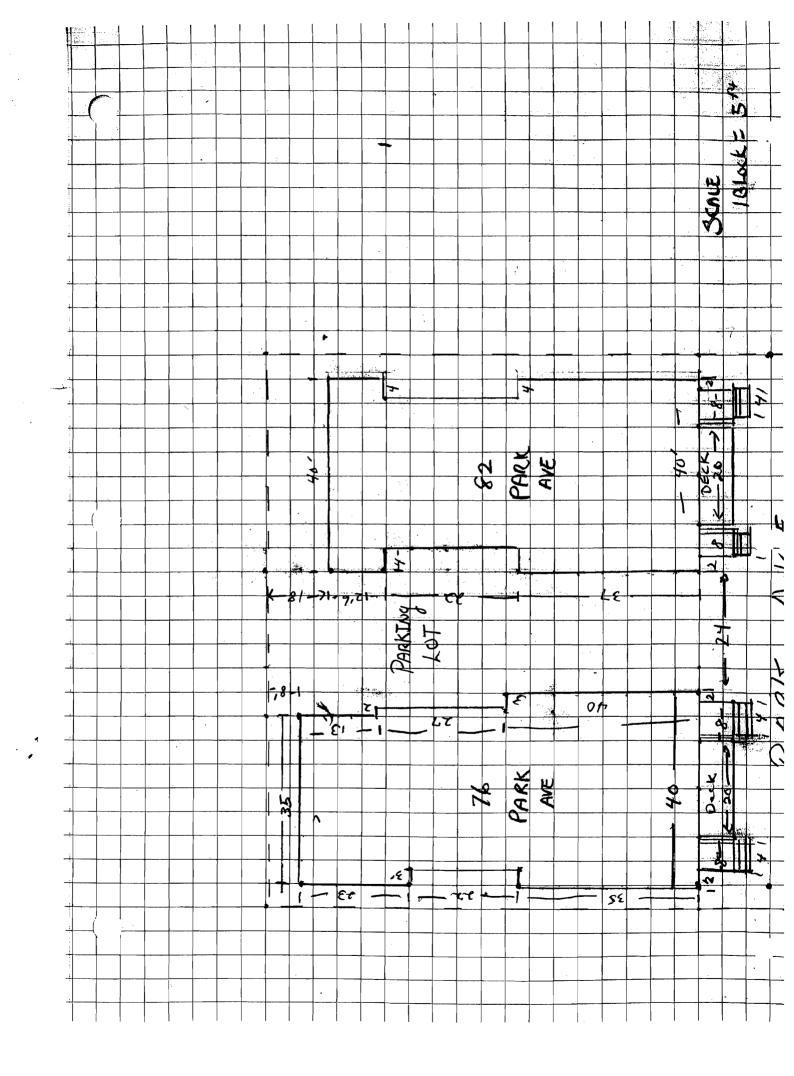

he Inspections Division on-line at <u>www.portlandmaine.gov</u>, or stop by the Inspections Division office, room 315 City Hall or call 874-8703.

I hereby certify that I am the Owner of record of the named property, or that the owner of record authorizes the proposed work and that I have been authorized by the owner to make this application as his/her authorized agent. I agree to conform to all applicable laws of this jurisdiction. In addition, if a permit for work described in this application is issued, I certify that the Code Official's authorized representative shall have the authority to enter all areas covered by this permit at any reasonable hour to enforce the provisions of the codes applicable to this permit.



WINDOW DIMENSION For BedRoom 34 1-32-1 32×32= 1024 % 144= 7.11















# CITY OF PORTLAND, MAINE ZONING BOARD OF APPEALS

Peter Coyne Philip Saucier Deborah Rutter Jill E. Hunter David Dore, chair Gordan Smith

October 3, 2008

Gregory Johnson Parkside Apartments, LLC 757 Congress Street Portland, ME 04102

 RE:
 76 Park Avenue

 CBL:
 048-B-007

 ZONE:
 R6

Dear Mr. Johnson:

As you know, at its October 2, 2008, meeting, the Board voted 5-0 to approve the Conditional Use Appeal.

You are also required to submit a Change of Use permit for a six (6) family dwelling unit with a professional office. Enclosed is an application for your change of use. You have six months from the date of this letter, referenced under section 14-474 (f) to apply for the change of use, or your Zoning Board approval will expire.

Enclosed please find your paid receipt for t