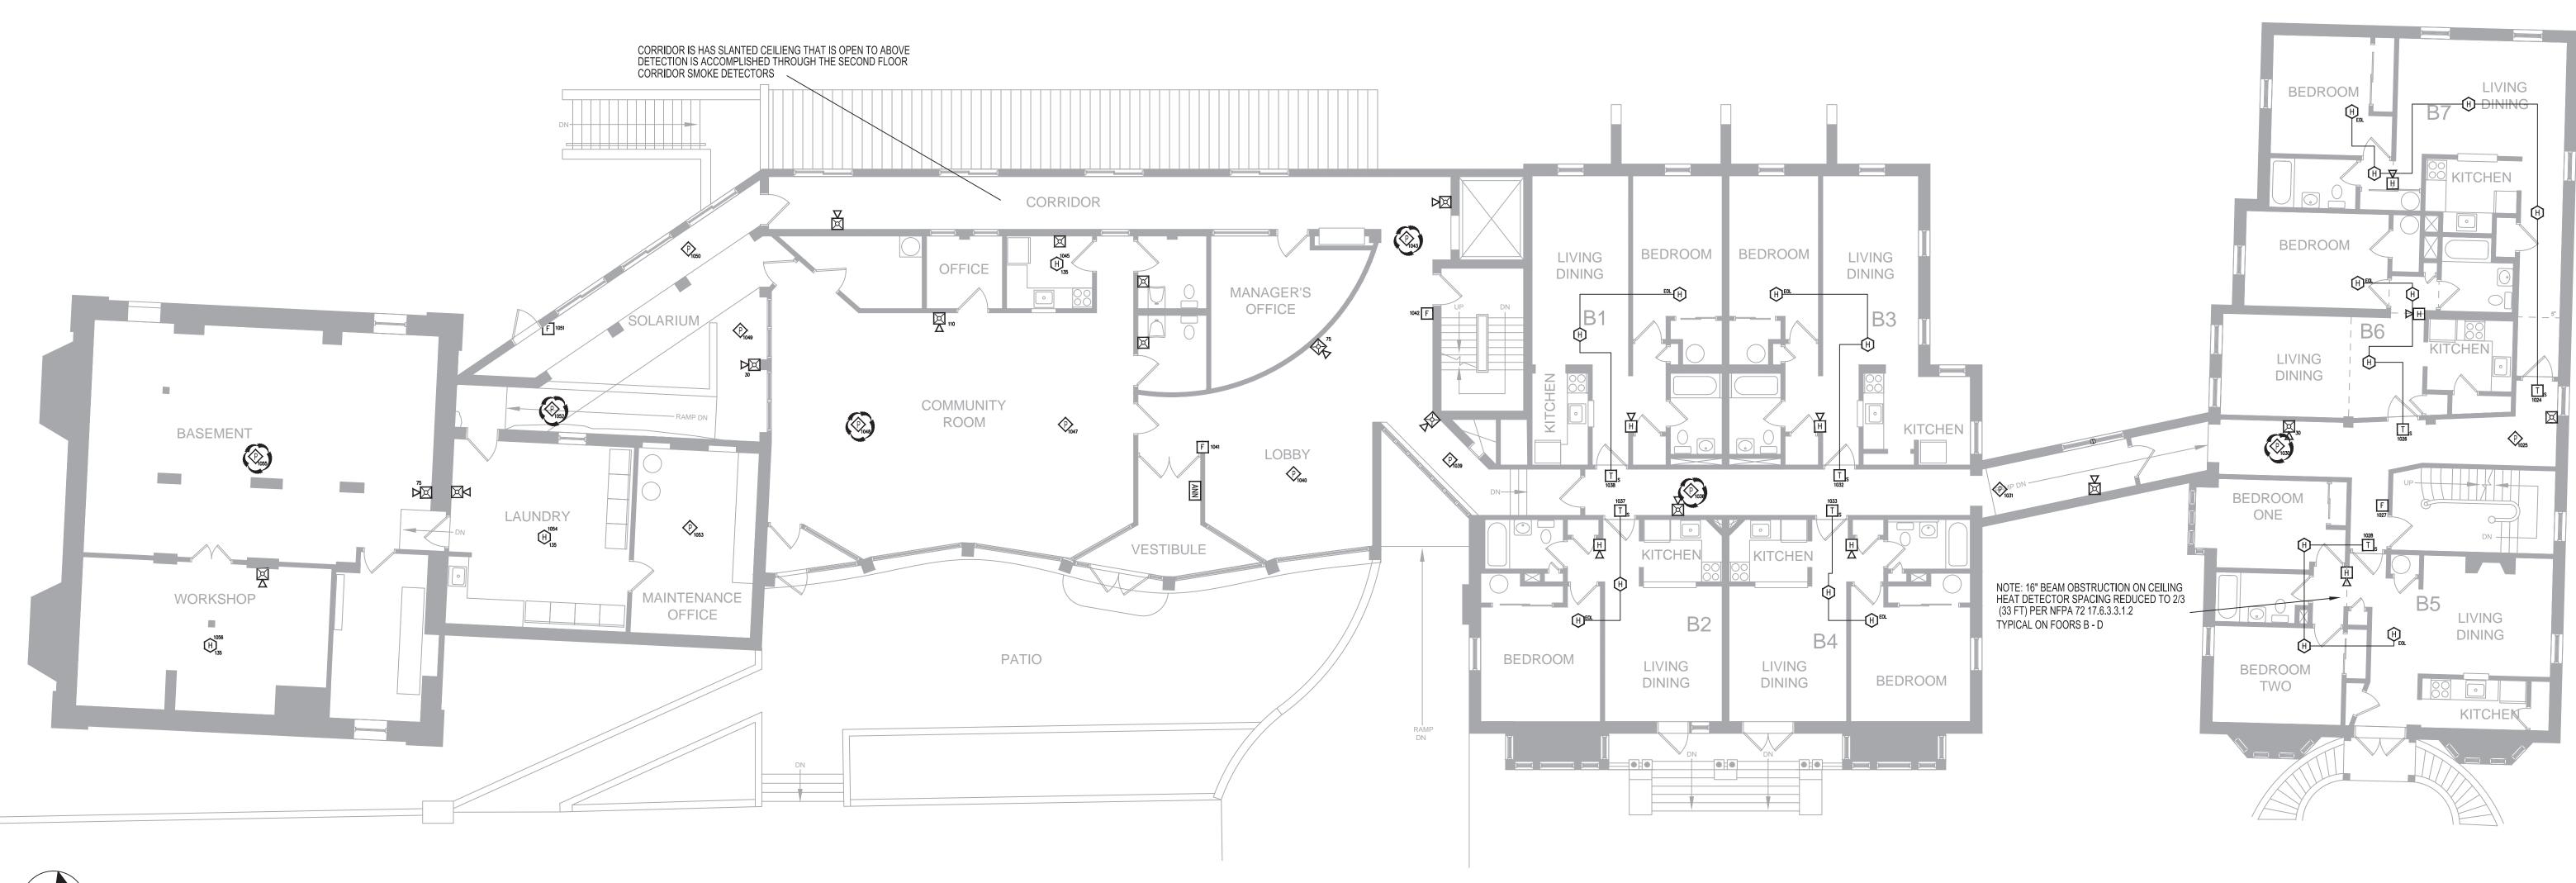

FIRE ALARM SYSTEM LAYOUT - FIRST FLOOR

SCALE: 1/8"=1'

| GENERAL NOTES                                        | DATE | REVISIONS | REQUIRED APPROVALS       |                                                        | FIRE ALARM SYST |
|------------------------------------------------------|------|-----------|--------------------------|--------------------------------------------------------|-----------------|
| - SCOPE OF WORK: INSTALL NEW ADDRESSABLE FIRE ALARM  |      |           | OWNER                    | LONGFELLOW COMMONS                                     | PLANS & DETAI   |
| SYSTEM. ALL INSTALLATION PRACTICES SHALL COMPLY      |      |           | PORTLAND FIRE DEPARTMENT | 206 STATE ST.                                          | 511/6 116       |
| WITH NFPA 70, 72                                     |      |           |                          |                                                        | DWG. NO.        |
| - PHASE 1: INSTALL NEW CONTROL PANEL                 |      |           |                          | PORTLAND, ME                                           | 1 OF 4          |
| - PHASE 2: INSTALL NEW DEVICES                       |      |           | DRAWN BY MLT             | CONTRACT WITH: WESTON ASSOCIATES MGMT                  | JOB NUMBER      |
| - PHASE 2 TO BEGIN IMMEDIATELY FOLLOWING PHASE 1     |      |           |                          |                                                        |                 |
| - HORN LOCATIONS IN DWELLING UNITS ARE FOR REFERENCE |      |           | CHECKED BY BWB           | EASTERN FIRE SERVICES, INC. AUBURN/LEWISTON INDUSTRIAL | SCALE           |
| ONLY. AUDIBILITY WILL BE FEILD TESTED AND LOCATIONS  |      |           |                          |                                                        | AS SHOWN        |
| MAY CHANGE TO ACHEIVE 75 DB AT THE PILLOW AND        |      |           | CONTRACTOR LICENSE #     |                                                        | DATE            |
| 15 DB ABOVE AMBIENT SOUND THROUGHOUT UNIT            |      |           |                          | AIRPARK, AUBURN, MAINE 04210                           | 1/25/13         |