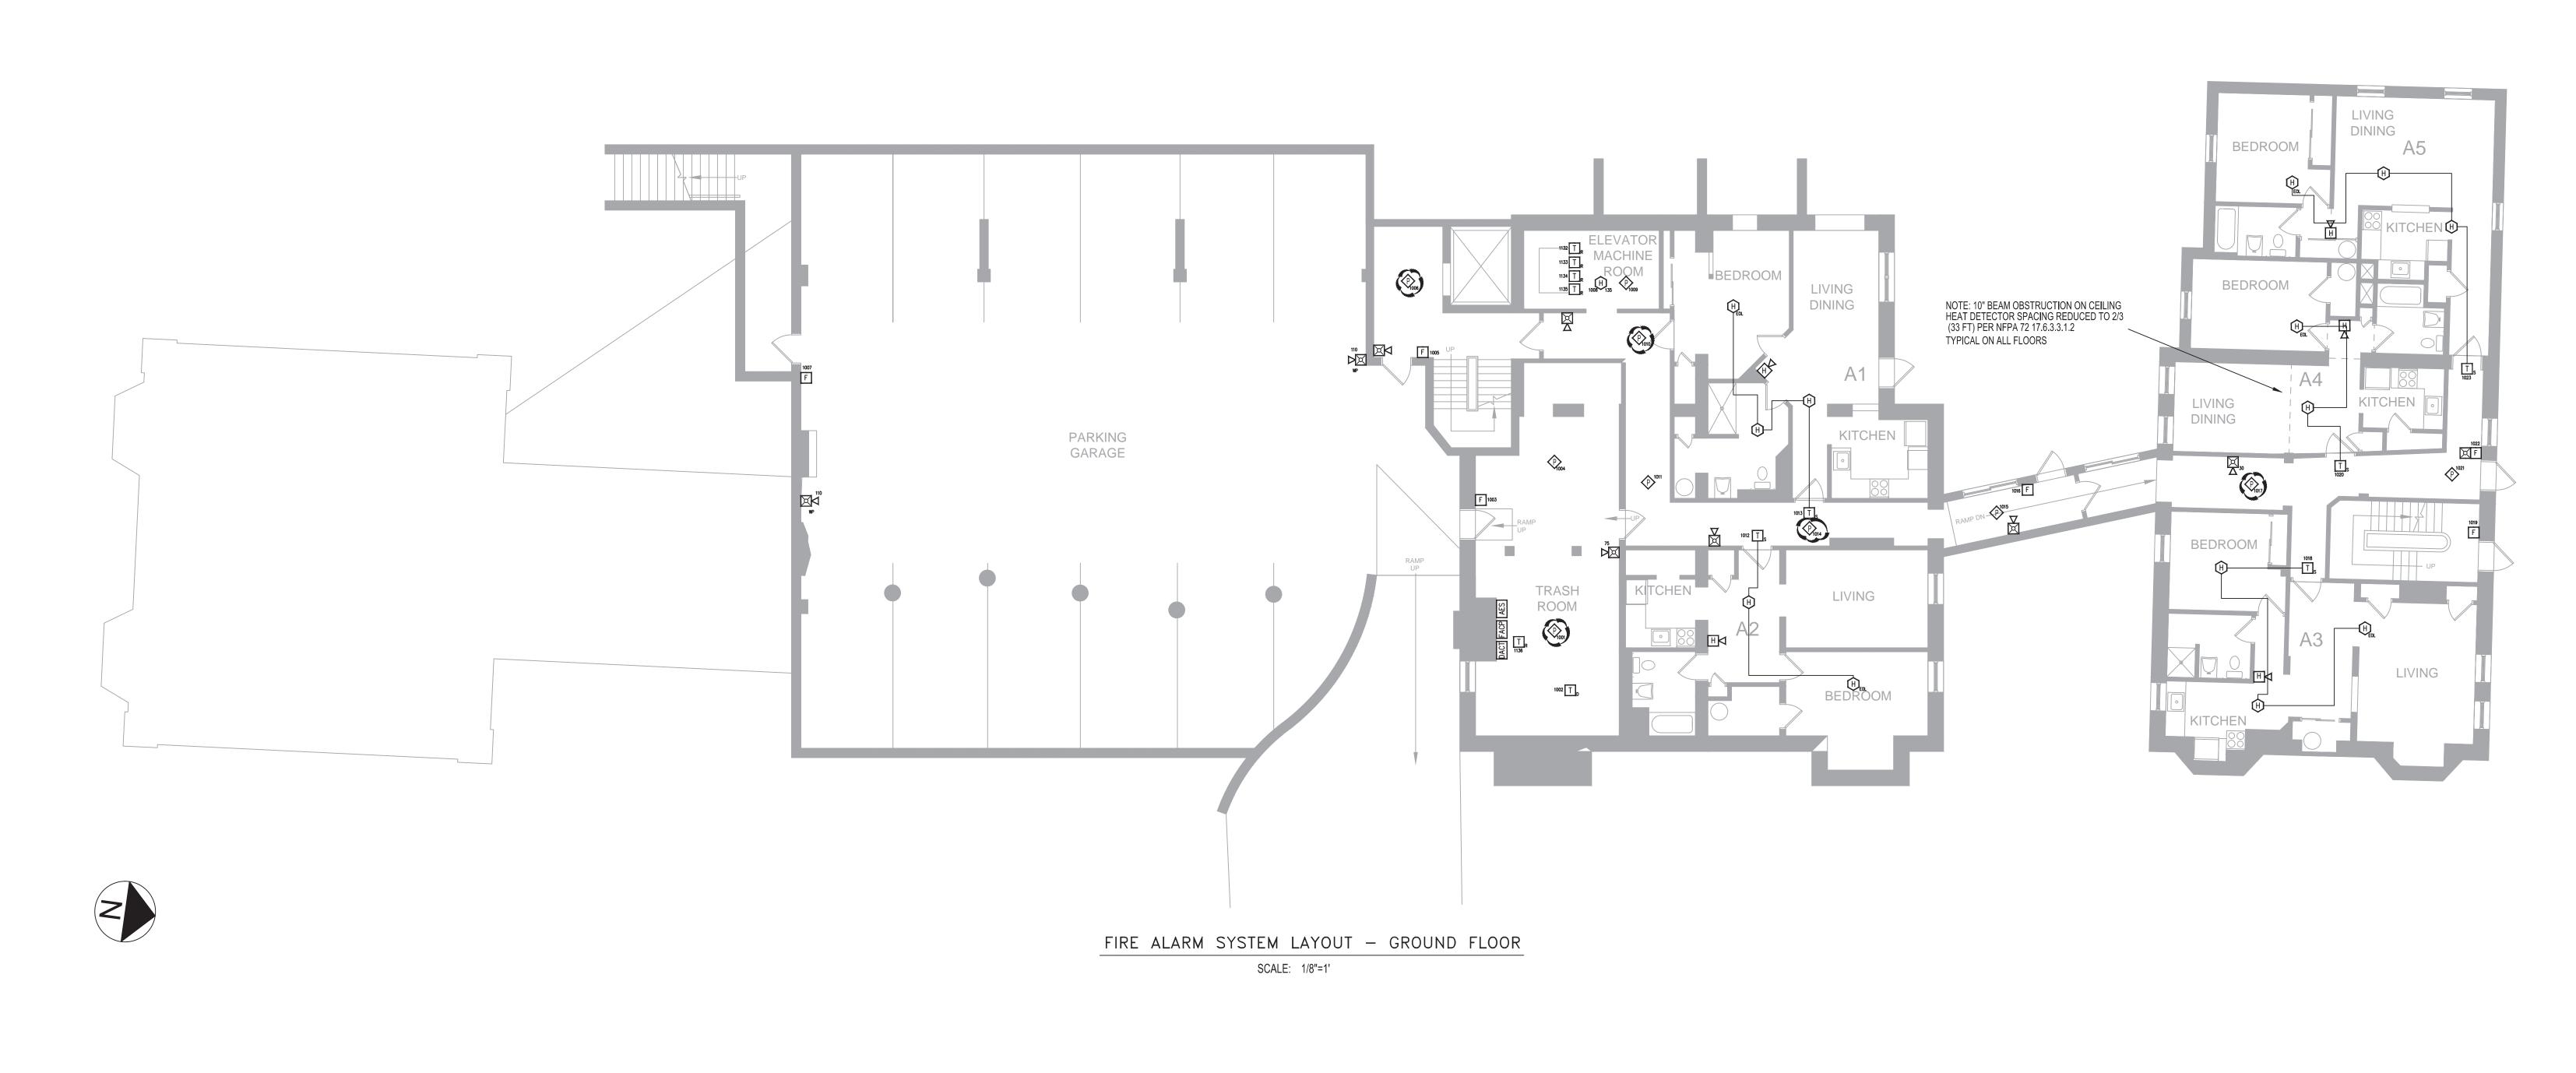

FIRE ALARM SYSTEM LAYOUT - FIRST FLOOR

SCALE: 1/8"=1'

| GENERAL NOTES                                        | DATE | REVISIONS | REQUIRED APPROVALS       |                                                        | FIRE ALARM SYST |
|------------------------------------------------------|------|-----------|--------------------------|--------------------------------------------------------|-----------------|
| - SCOPE OF WORK: INSTALL NEW ADDRESSABLE FIRE ALARM  |      |           | OWNER                    | LONGFELLOW COMMONS                                     | PLANS & DETAI   |
| SYSTEM. ALL INSTALLATION PRACTICES SHALL COMPLY      |      |           | PORTLAND FIRE DEPARTMENT | 206 STATE ST.                                          | 511/6 116       |
| WITH NFPA 70, 72                                     |      |           |                          |                                                        | DWG. NO.        |
| - PHASE 1: INSTALL NEW CONTROL PANEL                 |      |           |                          | PORTLAND, ME                                           | 1 OF 4          |
| - PHASE 2: INSTALL NEW DEVICES                       |      |           | DRAWN BY MLT             | CONTRACT WITH: WESTON ASSOCIATES MGMT                  | JOB NUMBER      |
| - PHASE 2 TO BEGIN IMMEDIATELY FOLLOWING PHASE 1     |      |           |                          |                                                        |                 |
| - HORN LOCATIONS IN DWELLING UNITS ARE FOR REFERENCE |      |           | CHECKED BY BWB           | EASTERN FIRE SERVICES, INC. AUBURN/LEWISTON INDUSTRIAL | SCALE           |
| ONLY. AUDIBILITY WILL BE FEILD TESTED AND LOCATIONS  |      |           |                          |                                                        | AS SHOWN        |
| MAY CHANGE TO ACHEIVE 75 DB AT THE PILLOW AND        |      |           | CONTRACTOR LICENSE #     |                                                        | DATE            |
| 15 DB ABOVE AMBIENT SOUND THROUGHOUT UNIT            |      |           |                          | AIRPARK, AUBURN, MAINE 04210                           | 1/25/13         |