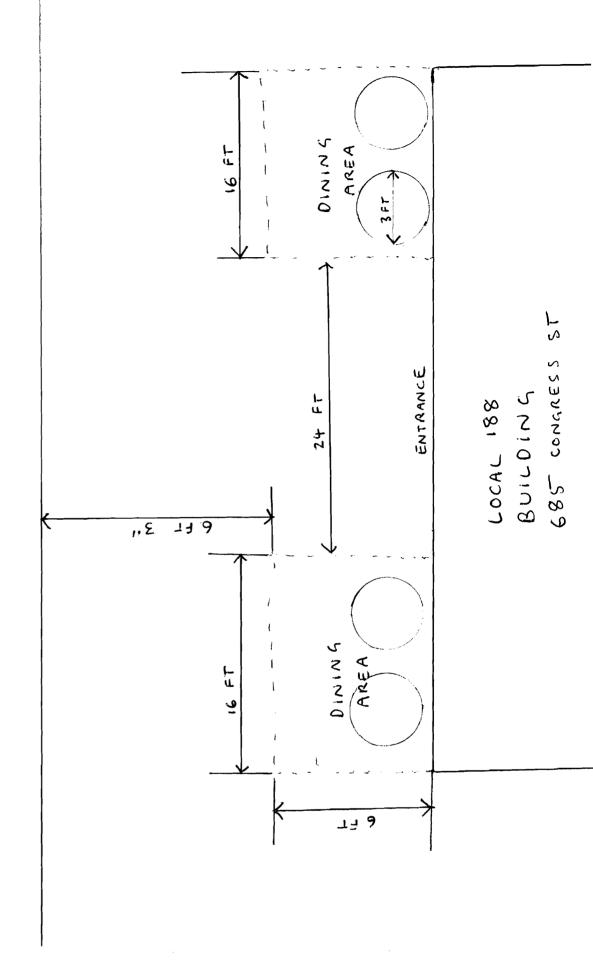

Renewal Application for Outside Dining ☐ New Application for Outside Dining M 6.10.09 or Pending Council Date City Clerk signature for liquor license approval: \_ Location/Address of Outdoor Seating: Total Square Footage of Proposed Seating Area<sup>1</sup> Square Footage of Lot 192 SF 192 SF Tax Assessor's Chart, Block & Lot Phone#: Owner: FACTORS FINANCIAL FRC 207 761 7909 INC Applicant \*must be owner or Lessee Lessee/Buyer's Name: Annual Fee: \$80 (If Applicable) Total Sq. Ft. Name: LOCAL 188 Address: 685 CONGRESS ST Sq. Ft. Fee: \$ City, State & Zip: PORTLAND, ME, CHICZ Total Fee: \$ RESTAURANT Business name: LCCAL 138 Seating area dimensions: How many tables? How many chairs? 16 JUN 10 2009 Yes Alcohol is served. □ No Alcohol being served. Who should we contact for the pre-inspection: JAY VILLAN I Mailing address: 685 CONGRESS ST. PORTLAND Phone: 207 761 7909 04102 Please submit all of the information outlined in the Outdoor Dining Application Checklist. Failure to do so will result in the automatic denial of your permit. In order to be sure the City fully understands the full scope of the project, the Planning and Development Department may request additional information prior to the issuance of a permit. For further information visit us on-line at www.portlandmanne.gov., stop by the Building Inspections office, room 315 City Hall or call 874-8703. I hereby certify that I am the Owner of record of the named property, or that the owner of record authorizes the proposed work and that I have been authorized by the owner to make this application as his/her authorized agent. I agree to conform to all applicable laws of this jurisdiction. In addition, if a permit for work described in this application is issued, I certify that the Code Official's authorized representative shall have the authority to enter all areas covered by this permit at any reasonable hour to enforce the provisions of the codes applicable to this permit. Signature of Applicant: Date: 6-9-09 In no instance shall the total square footage of dining area equal more than 10% of park space, unless the applicant receives a waiter from the Director of Parks and Recreation or his or her designee. This is not a permit; you may not

## **OUTDOOR DINING PERMIT CHECKLIST**

Permits are required for expanding food service establishments to the outside on City Property. The annual fee is \$80.00 plus \$2.00 per square foot of dining area on streets, sidewalks or other public ways and \$80.00 plus \$6.00 per square foot of dining area in city parks. For purposes of fee calculation, the area abutting the buildings which border Monument Square and extending ten (10) feet from the facade of said buildings shall be considered a sidewalk. The ten (10) foot area shall be measured from that portion of the facade that protrudes furthest into the sidewalk. The area beyond the ten (10) foot sidewalk shall be considered park space.

| <b>A</b> j | olot plan is required and must include:                                                                                                                                                                                                                                                                                                                                                                                                                                                                                                                                                                                                                    |
|------------|------------------------------------------------------------------------------------------------------------------------------------------------------------------------------------------------------------------------------------------------------------------------------------------------------------------------------------------------------------------------------------------------------------------------------------------------------------------------------------------------------------------------------------------------------------------------------------------------------------------------------------------------------------|
|            | A drawing of the lot, where the building sits on the lot along with the lot and building dimensions The dimensional setback from the sidewalk to the building The location of the street, and if it's a corner lot, the intersecting streets The sidewalk along with its width and curbing location The location of the table and chair placement, including dimensions TNOTE: there must be a minimum of four feet of open sidewalk from the outer boundary of the seating area to the curb, and a minimum of five feet on corners, and egress from the building must be maintained free of obstruction per the building code and NFPA Life Safety Code). |
| Ad         | ditional Requirements:                                                                                                                                                                                                                                                                                                                                                                                                                                                                                                                                                                                                                                     |
|            | The permit holder is required to produce, at the time of submission, and maintain public liability insurance coverage in an amount of not less than four hundred thousand dollars (\$400,000) combined single limit for bodily injury, death and property damage, naming the City as an additional insured thereon.                                                                                                                                                                                                                                                                                                                                        |
| All        | permits for outdoor dining are issued subject to the following conditions:                                                                                                                                                                                                                                                                                                                                                                                                                                                                                                                                                                                 |
|            | The tables and chairs must be placed within the permitted area on the sidewalk in such a manner as to allow the free and safe passage of pedestrian traffic. If the tables and chairs are moved and located outside of the permitted outdoor seating area, they must be relocated to within the permitted area. Failure to contain the tables and chairs to the permitted area may result in a reduced permitted area or a revocation of the permit.                                                                                                                                                                                                       |