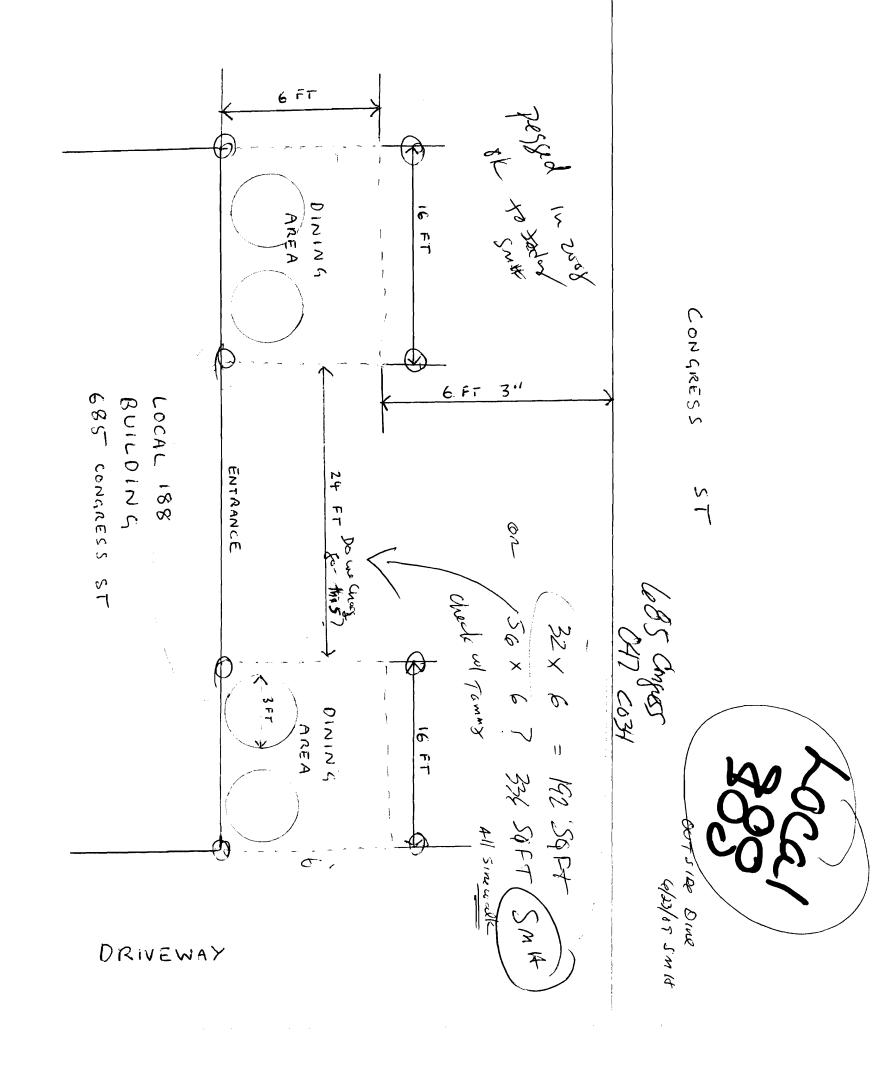

Renewal Application for Outside Dining ☐ New Application for Outside Dining M 6.10.09 or Pending Council Date City Clerk signature for liquor license approval: \_ Location/Address of Outdoor Seating: Total Square Footage of Proposed Seating Area<sup>1</sup> Square Footage of Lot 192 SF 192 SF Tax Assessor's Chart, Block & Lot Phone#: Owner: FACTORS FINANCIAL FRC 207 761 7909 INC Applicant \*must be owner or Lessee Lessee/Buyer's Name: Annual Fee: \$80 (If Applicable) Total Sq. Ft. Name: LOCAL 188 Address: 685 CONGRESS ST Sq. Ft. Fee: \$ City, State & Zip: PORTLAND, ME, CHICZ Total Fee: \$ RESTAURANT Business name: LCCAL 138 Seating area dimensions: How many tables? How many chairs? 16 JUN 10 2009 Yes Alcohol is served. □ No Alcohol being served. Who should we contact for the pre-inspection: JAY VILLAN I Mailing address: 685 CONGRESS ST. PORTLAND Phone: 207 761 7909 04102 Please submit all of the information outlined in the Outdoor Dining Application Checklist. Failure to do so will result in the automatic denial of your permit. In order to be sure the City fully understands the full scope of the project, the Planning and Development Department may request additional information prior to the issuance of a permit. For further information visit us on-line at www.portlandmanne.gov., stop by the Building Inspections office, room 315 City Hall or call 874-8703. I hereby certify that I am the Owner of record of the named property, or that the owner of record authorizes the proposed work and that I have been authorized by the owner to make this application as his/her authorized agent. I agree to conform to all applicable laws of this jurisdiction. In addition, if a permit for work described in this application is issued, I certify that the Code Official's authorized representative shall have the authority to enter all areas covered by this permit at any reasonable hour to enforce the provisions of the codes applicable to this permit. Signature of Applicant: Date: 6-9-09 In no instance shall the total square footage of dining area equal more than 10% of park space, unless the applicant receives a waiter from the Director of Parks and Recreation or his or her designee. This is not a permit; you may not

## **OUTDOOR DINING PERMIT CHECKLIST**

Permits are required for expanding food service establishments to the outside on City Property. The annual fee is \$80.00 plus \$2.00 per square foot of dining area on streets, sidewalks or other public ways and \$80.00 plus \$6.00 per square foot of dining area in city parks. For purposes of fee calculation, the area abutting the buildings which border Monument Square and extending ten (10) feet from the facade of said buildings shall be considered a sidewalk. The ten (10) foot area shall be measured from that portion of the facade that protrudes furthest into the sidewalk. The area beyond the ten (10) foot sidewalk shall be considered park space.

| <b>A</b> j | olot plan is required and must include:                                                                                                                                                                                                                                                                                                                                                                                                                                                                                                                                                                                                                    |
|------------|------------------------------------------------------------------------------------------------------------------------------------------------------------------------------------------------------------------------------------------------------------------------------------------------------------------------------------------------------------------------------------------------------------------------------------------------------------------------------------------------------------------------------------------------------------------------------------------------------------------------------------------------------------|
|            | A drawing of the lot, where the building sits on the lot along with the lot and building dimensions The dimensional setback from the sidewalk to the building The location of the street, and if it's a corner lot, the intersecting streets The sidewalk along with its width and curbing location The location of the table and chair placement, including dimensions TNOTE: there must be a minimum of four feet of open sidewalk from the outer boundary of the seating area to the curb, and a minimum of five feet on corners, and egress from the building must be maintained free of obstruction per the building code and NFPA Life Safety Code). |
| Ad         | ditional Requirements:                                                                                                                                                                                                                                                                                                                                                                                                                                                                                                                                                                                                                                     |
|            | The permit holder is required to produce, at the time of submission, and maintain public liability insurance coverage in an amount of not less than four hundred thousand dollars (\$400,000) combined single limit for bodily injury, death and property damage, naming the City as an additional insured thereon.                                                                                                                                                                                                                                                                                                                                        |
| All        | permits for outdoor dining are issued subject to the following conditions:                                                                                                                                                                                                                                                                                                                                                                                                                                                                                                                                                                                 |
|            | The tables and chairs must be placed within the permitted area on the sidewalk in such a manner as to allow the free and safe passage of pedestrian traffic. If the tables and chairs are moved and located outside of the permitted outdoor seating area, they must be relocated to within the permitted area. Failure to contain the tables and chairs to the permitted area may result in a reduced permitted area or a revocation of the permit.                                                                                                                                                                                                       |