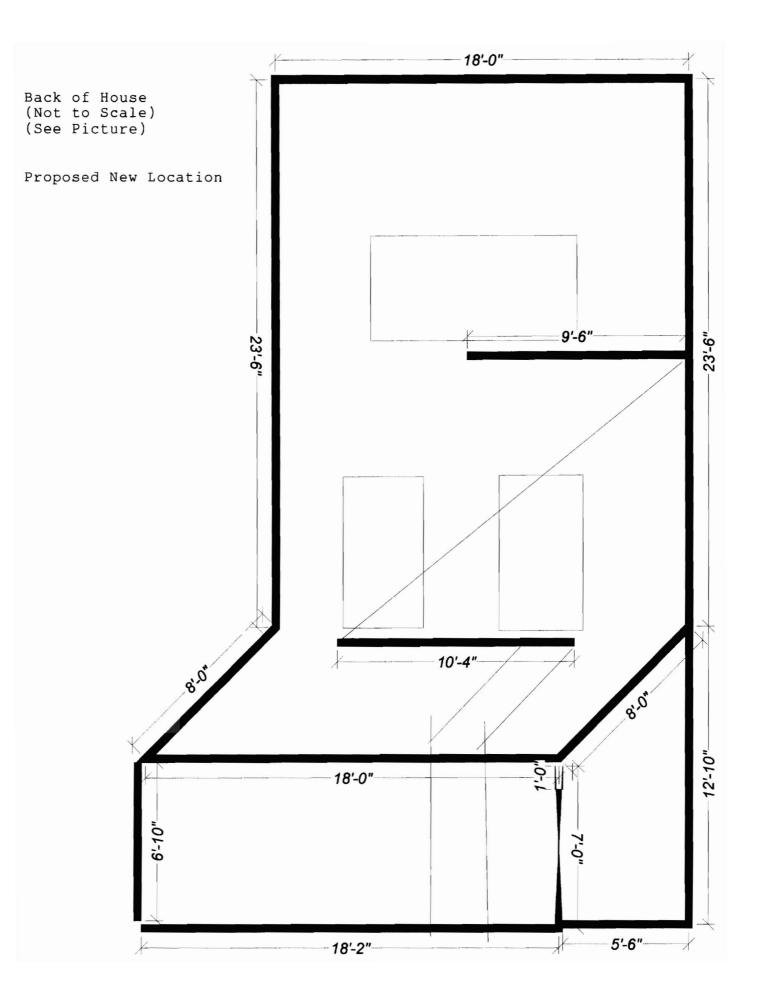

http://www.portlandassessors.com/searchdetail.asp?Acct=047 C009001&Card=1

08/28/2003

08/28/2003

| City of Portland, Maine - Buil                                                                                                                  | ding or Use Permit       |                  | Permit No:              | Date Applied For:   | CBL:             |  |  |  |
|-------------------------------------------------------------------------------------------------------------------------------------------------|--------------------------|------------------|-------------------------|---------------------|------------------|--|--|--|
| 389 Congress Street, 04101 Tel: (                                                                                                               | 0                        | 6 03-1039        | 08/22/2003              | 047 C009001         |                  |  |  |  |
| Location of Construction:                                                                                                                       | Owner Address:           | Phone:           |                         |                     |                  |  |  |  |
| 52 Deering St                                                                                                                                   | Mcintosh John A &        |                  | Po Box 793              |                     | ( ) 773-4567     |  |  |  |
| Business Name:                                                                                                                                  | Contractor Name:         |                  | Contractor Address:     |                     | Phone            |  |  |  |
|                                                                                                                                                 | Viola Welding            |                  | P.O. Box 793 Boot       | (207) 729-7268      |                  |  |  |  |
| Lessee/Buyer's Name                                                                                                                             | Phone:                   |                  | Permit Type:            |                     |                  |  |  |  |
|                                                                                                                                                 |                          |                  | Alterations - Mult      | Family              |                  |  |  |  |
| Proposed Use:                                                                                                                                   |                          | Propo            | ed Project Description: |                     |                  |  |  |  |
| Multi Family/4 Units                                                                                                                            |                          | Relo             | ate Fron Fireescape     | To Rear of Building | /Modifications   |  |  |  |
|                                                                                                                                                 |                          |                  |                         |                     |                  |  |  |  |
|                                                                                                                                                 |                          |                  |                         |                     |                  |  |  |  |
|                                                                                                                                                 |                          |                  |                         |                     |                  |  |  |  |
|                                                                                                                                                 |                          |                  |                         |                     |                  |  |  |  |
| Dept: Historical Status: A                                                                                                                      | pproved                  | Reviewer         | : Deborah Andrews       | Approval Da         | ite: 09/02/2003  |  |  |  |
| Note:                                                                                                                                           |                          |                  |                         |                     | Ok to Issue: 🗹   |  |  |  |
|                                                                                                                                                 |                          |                  |                         |                     |                  |  |  |  |
|                                                                                                                                                 |                          |                  |                         |                     |                  |  |  |  |
| Dept: Zoning Status: A                                                                                                                          | pproved with Condition   | s Reviewei       | : Marge Schmucka        | l Approval Da       | nte: 08/29/2003  |  |  |  |
| Note:                                                                                                                                           |                          |                  |                         |                     | Ok to Issue: 🗹   |  |  |  |
| 1) ANY exterior work requires a sep                                                                                                             | arate review and approv  | al thru Historic | Preservation            |                     |                  |  |  |  |
| 2) This is NOT an approval for an ac<br>not limited to items such as stoves                                                                     |                          |                  |                         |                     | t including, but |  |  |  |
| 3) This property shall remain a for (4) family dwelling. Any change of use shall require a separate permit application for review and approval. |                          |                  |                         |                     |                  |  |  |  |
| Dept: Building Status: P                                                                                                                        | ending                   | Reviewer         | : Mike Nugent           | Approval Da         |                  |  |  |  |
| Note:                                                                                                                                           | 0                        |                  | <b>C</b>                | ••                  | Ok to Issue:     |  |  |  |
|                                                                                                                                                 |                          |                  |                         |                     | OK 10 155400 -   |  |  |  |
|                                                                                                                                                 |                          |                  |                         |                     |                  |  |  |  |
| Comments:                                                                                                                                       |                          |                  |                         |                     |                  |  |  |  |
| 09/02/2003-mjn: This is a reconfigura                                                                                                           | tion with changes to the | structure, left  | a message w/ owner      |                     |                  |  |  |  |

| •                                                                                                                                                                                                                                                  | ne - Building or Use Permi        |                      | Permit No:<br>03-1039        | Date Applied For:<br>08/22/2003 | CBL:                               |  |  |  |
|----------------------------------------------------------------------------------------------------------------------------------------------------------------------------------------------------------------------------------------------------|-----------------------------------|----------------------|------------------------------|---------------------------------|------------------------------------|--|--|--|
|                                                                                                                                                                                                                                                    | 01 Tel: (207) 874-8703, Fax:      |                      | <u></u>                      |                                 | 047 C009001                        |  |  |  |
| Location of Construction:                                                                                                                                                                                                                          | Owner Name:                       |                      | Owner Address:               |                                 | Phone:                             |  |  |  |
| 52 Deering St                                                                                                                                                                                                                                      | Mcintosh John A &                 |                      | Po Box 793                   |                                 | ( ) 773-4567                       |  |  |  |
| Business Name:                                                                                                                                                                                                                                     | Contractor Name:                  |                      | Contractor Address:          | Phone                           |                                    |  |  |  |
|                                                                                                                                                                                                                                                    | Viola Welding                     |                      | P.O. Box 793 Boothbay Harbor |                                 | (207) 729-7268                     |  |  |  |
| Lessee/Buyer's Name                                                                                                                                                                                                                                | Phone:                            |                      | Permit Type:                 |                                 |                                    |  |  |  |
|                                                                                                                                                                                                                                                    |                                   |                      | Alterations - Mul            | ti Family                       |                                    |  |  |  |
| Proposed Use:                                                                                                                                                                                                                                      |                                   | Propose              | d Project Description:       |                                 |                                    |  |  |  |
| Multi Family/4 Units                                                                                                                                                                                                                               |                                   | Reloca               | ate Fron Fireescape          | To Rear of Buildin              | g/Modifications                    |  |  |  |
| Dept: Zoning                                                                                                                                                                                                                                       | Status: Approved with Conditio    | ns <b>Reviewer</b> : | Marge Schmuck                | al Approval D                   | Date: 08/29/2003<br>Ok to Issue: 🗹 |  |  |  |
| 1) ANY exterior work req                                                                                                                                                                                                                           | uires a separate review and appro | oval thru Historic   | e Preservation               |                                 |                                    |  |  |  |
| 2) This is NOT an approval for an additional dwelling unit. You SHALL NOT add any additional kitchen equipment including, but<br>not limited to items such as stoves, microwaves, refrigerators, or kitchen sinks, etc. Without special approvals. |                                   |                      |                              |                                 |                                    |  |  |  |
| 3) This property shall remain a for (4) family dwelling. Any change of use shall require a separate permit application for review and approval.                                                                                                    |                                   |                      |                              |                                 |                                    |  |  |  |
| Dept: Building                                                                                                                                                                                                                                     | Status: Pending                   | Reviewer:            |                              | Approval D                      | Date:                              |  |  |  |
| Note:                                                                                                                                                                                                                                              |                                   |                      |                              |                                 | Ok to Issue:                       |  |  |  |
|                                                                                                                                                                                                                                                    |                                   |                      |                              |                                 |                                    |  |  |  |

| City of Portland, Mair                                                                                                                  | ne - Building or Use | Permit Applicatio                        |          |                        | Issue Date:   | CBL:                                   |                 |
|-----------------------------------------------------------------------------------------------------------------------------------------|----------------------|------------------------------------------|----------|------------------------|---------------|----------------------------------------|-----------------|
| 389 Congress Street, 04101 Tel: (207) 874-8703,                                                                                         |                      | Fax: (207) 874-871                       | .6       | 03-1039                |               | 047 C0                                 | 09001           |
| Location of Construction: Owner Name:                                                                                                   |                      | · · · · · - · · · · · · · · · · · · · ·  | Owner A  | ddress:                |               | Phone:                                 |                 |
| 52 Deering St                                                                                                                           | Mcintosh Johr        | A &                                      |          | Po Box 793             |               | 773-4567                               | 7               |
| Business Name:                                                                                                                          | Contractor Name      |                                          | Contract | or Address:            |               | Phone                                  |                 |
|                                                                                                                                         | Viola Welding        |                                          |          |                        | othbay Harbor | 2077297                                | 268             |
| Lessee/Buyer's Name                                                                                                                     | Phone:               |                                          | · ·      | Permit Type:           |               |                                        | Zone:           |
|                                                                                                                                         |                      |                                          | Altera   | tions - Mu             | lti Family    |                                        | 156             |
| Past Use:                                                                                                                               | Proposed Use:        |                                          | Permit F | ee:                    | Cost of Work: | CEO District:                          |                 |
| Multi Family/4 Units                                                                                                                    | Multi Family/4       | Units                                    |          | \$30.00                | \$500.00      | 2                                      |                 |
|                                                                                                                                         |                      |                                          | FIRE DE  | EPT:                   | Approved INSP | ECTION:                                |                 |
| Legrel USe', 4<br>Proposed Project Description:<br>Relocate Fron Fireescape T                                                           | march                | Signature<br>PEDEST                      |          | VITIES DISTRICT        |               | i pfp.                                 |                 |
|                                                                                                                                         |                      |                                          | Action:  | Арргом                 | Approved      | w/Conditions                           | Denied          |
|                                                                                                                                         |                      | Signature:                               |          |                        | Date:         |                                        |                 |
| Permit Taken By:                                                                                                                        |                      |                                          | Zoning   | Approval               |               |                                        |                 |
| gad                                                                                                                                     | 08/22/2003           | Special Zone or Revi                     |          | Zoni                   | ng Appeal     | Historic Pre                           | servation       |
| <ol> <li>This permit application does not preclude the<br/>Applicant(s) from meeting applicable State and<br/>Federal Rules.</li> </ol> |                      | -                                        |          |                        |               |                                        | ct or Landmark  |
| <ol> <li>Building permits do not include plumbing,<br/>septic or electrical work.</li> </ol>                                            |                      | □ Shoreland<br>→ b (em<br>□ Wetland 4 D. | um       | <b>y</b><br>J Miscella | neous         | Does Not Re                            | equire Review   |
| <ol> <li>Building permits are void if work is not started<br/>within six (6) months of the date of issuance.</li> </ol>                 |                      | Flood Zone                               | 1-43B    | Conditio               | mal Use       | Requires Ro                            | hew             |
| False information may invalidate a building permit and stop all work                                                                    |                      | Subdivision &                            | 440      | Interpret              | ation         | MApproved<br>(not vin                  | 5011/261        |
|                                                                                                                                         |                      | Site Plan                                |          | Approve                | xd            | Approved w/                            | /Conditions     |
|                                                                                                                                         |                      | Maj Minor MM                             | utu g    | Denied                 |               | Denied<br>To D.A<br>Date:<br>Audh<br>G | <i>a</i> /21/03 |
|                                                                                                                                         |                      |                                          | 1103     |                        | R             | ). Andh                                | yB.             |
|                                                                                                                                         |                      |                                          |          |                        |               | 4                                      | 12/03           |
|                                                                                                                                         |                      | CERTIFICATI                              | ION      |                        |               | /                                      | 1               |

1

|               | Location/Address of Construction: 52 PEENING ST. TONTANOUD, 142.                                                                                                                                                                                                 |                       |                                                                      |                               |                                              |                                |  |  |
|---------------|------------------------------------------------------------------------------------------------------------------------------------------------------------------------------------------------------------------------------------------------------------------|-----------------------|----------------------------------------------------------------------|-------------------------------|----------------------------------------------|--------------------------------|--|--|
|               | Total Square Footage of Proposed Structu                                                                                                                                                                                                                         | Square Footage of Lot |                                                                      |                               |                                              |                                |  |  |
| *             | Tax Assessor's Chart, Block & LotChart#Block#Lot#047C009                                                                                                                                                                                                         | Owner:                | R HEFRYC                                                             | sit                           | Telephone:                                   | ~~                             |  |  |
|               | Lessee/Buyer's Name (If Applicable)                                                                                                                                                                                                                              | PORH M                | Hame, address & The<br>Fail Back YP<br>RH HAT BORN &<br>LIC FRY CSIN | YE FO                         | ost Of<br>ork: <u>\$ گون</u> ور<br>e: \$30 . | 00                             |  |  |
|               | Current use: AFT BUILDING                                                                                                                                                                                                                                        |                       |                                                                      |                               | er.<br>J                                     |                                |  |  |
|               | If the location is currently vacant, what wa                                                                                                                                                                                                                     | s prior use: _        |                                                                      |                               | _                                            |                                |  |  |
|               | Approximately how long has it been vaca                                                                                                                                                                                                                          | nt:                   |                                                                      |                               | _                                            | :                              |  |  |
|               | Proposed use: <u>4 Units</u> .<br>Project description: remove fire escape from front, relocate to rear<br>Windifications as meeded.                                                                                                                              |                       |                                                                      |                               |                                              |                                |  |  |
| [             | Contractor's name, address & telephone:                                                                                                                                                                                                                          | 515                   | UF ULLA                                                              | 6713                          | 576                                          |                                |  |  |
|               | Who should we contact when the permit is ready: <u>SOUTH MOTREWSH</u><br>Mailing address: Ra. Box 793 BOYH BAY HRB, MARNE                                                                                                                                        |                       |                                                                      |                               |                                              |                                |  |  |
|               | We will contact you by phone when the period review the requirements before starting and a \$100.00 fee if any work starts before                                                                                                                                | y work, with          | a Plan Reviewer. A:                                                  |                               | order will be i                              |                                |  |  |
| C             | F THE REQUIRED INFORMATION IS NOT INCLU<br>DENIED AT THE DISCRETION OF THE BUILDING/<br>NFORMATION IN ORDER TO APROVE THIS PER                                                                                                                                   | PLANNING D            |                                                                      | ====                          |                                              | ALLY                           |  |  |
| h<br>ju<br>sl | hereby certify that I am the Owner of record of the nar<br>ave been authorized by the owner to make this applic<br>irisdiction. In addition, if a permit for work described in t<br>hall have the authority to enter all areas covered by this<br>o this permit. | ation as his/her      | authorized agent. I agre<br>is issued, I certify that the            | e to conform<br>Code Official | to all applicable<br>'s authorized rep       | e laws of this<br>presentative |  |  |
|               | Signature of applicant;                                                                                                                                                                                                                                          | Set                   | Date:                                                                | (                             |                                              |                                |  |  |
| lf            | This is NOT a permit, you may not<br>you are in a Historic District you may<br>Planning Depart                                                                                                                                                                   | / be subje            |                                                                      | ermitting                     | mit is issue                                 |                                |  |  |