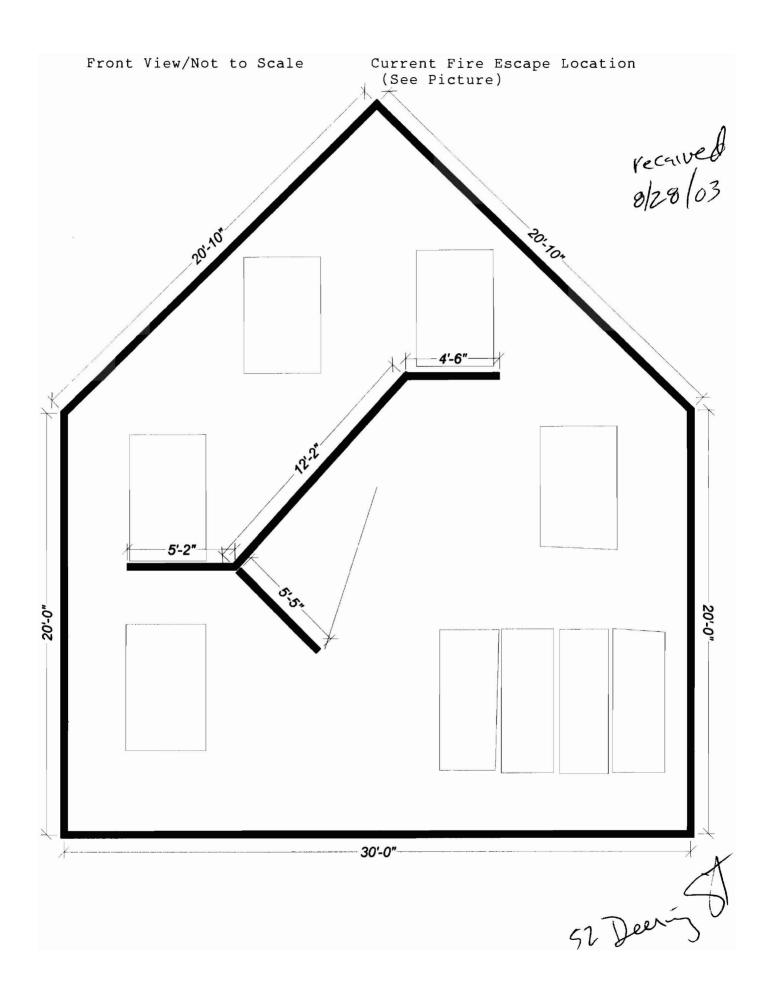

http://www.portlandassessors.com/searchdetail.asp?Acct=047 C009001&Card=1

08/28/2003

08/28/2003

| City of Portland, Maine - Buil                                                                                                                  | ding or Use Permit       |                  | Permit No:              | Date Applied For:   | CBL:             |  |  |  |
|-------------------------------------------------------------------------------------------------------------------------------------------------|--------------------------|------------------|-------------------------|---------------------|------------------|--|--|--|
| 389 Congress Street, 04101 Tel: (                                                                                                               | 0                        | 6 03-1039        | 08/22/2003              | 047 C009001         |                  |  |  |  |
| Location of Construction:                                                                                                                       | Owner Address:           | Phone:           |                         |                     |                  |  |  |  |
| 52 Deering St                                                                                                                                   | Mcintosh John A &        |                  | Po Box 793              |                     | ( ) 773-4567     |  |  |  |
| Business Name:                                                                                                                                  | Contractor Name:         |                  | Contractor Address:     |                     | Phone            |  |  |  |
|                                                                                                                                                 | Viola Welding            |                  | P.O. Box 793 Boot       | (207) 729-7268      |                  |  |  |  |
| Lessee/Buyer's Name                                                                                                                             | Phone:                   |                  | Permit Type:            |                     |                  |  |  |  |
|                                                                                                                                                 |                          |                  | Alterations - Mult      | Family              |                  |  |  |  |
| Proposed Use:                                                                                                                                   |                          | Propo            | ed Project Description: |                     |                  |  |  |  |
| Multi Family/4 Units                                                                                                                            |                          | Relo             | ate Fron Fireescape     | To Rear of Building | /Modifications   |  |  |  |
|                                                                                                                                                 |                          |                  |                         |                     |                  |  |  |  |
|                                                                                                                                                 |                          |                  |                         |                     |                  |  |  |  |
|                                                                                                                                                 |                          |                  |                         |                     |                  |  |  |  |
|                                                                                                                                                 |                          |                  |                         |                     |                  |  |  |  |
| Dept: Historical Status: A                                                                                                                      | pproved                  | Reviewer         | : Deborah Andrews       | Approval Da         | ite: 09/02/2003  |  |  |  |
| Note:                                                                                                                                           |                          |                  |                         |                     | Ok to Issue: 🗹   |  |  |  |
|                                                                                                                                                 |                          |                  |                         |                     |                  |  |  |  |
|                                                                                                                                                 |                          |                  |                         |                     |                  |  |  |  |
| Dept: Zoning Status: A                                                                                                                          | pproved with Condition   | s Reviewei       | : Marge Schmucka        | l Approval Da       | nte: 08/29/2003  |  |  |  |
| Note:                                                                                                                                           |                          |                  |                         |                     | Ok to Issue: 🗹   |  |  |  |
| 1) ANY exterior work requires a sep                                                                                                             | arate review and approv  | al thru Historic | Preservation            |                     |                  |  |  |  |
| 2) This is NOT an approval for an ac<br>not limited to items such as stoves                                                                     |                          |                  |                         |                     | t including, but |  |  |  |
| 3) This property shall remain a for (4) family dwelling. Any change of use shall require a separate permit application for review and approval. |                          |                  |                         |                     |                  |  |  |  |
| Dept: Building Status: P                                                                                                                        | ending                   | Reviewer         | : Mike Nugent           | Approval Da         |                  |  |  |  |
| Note:                                                                                                                                           | 0                        |                  | <b>C</b>                | ••                  | Ok to Issue:     |  |  |  |
|                                                                                                                                                 |                          |                  |                         |                     | OK 10 155400 -   |  |  |  |
|                                                                                                                                                 |                          |                  |                         |                     |                  |  |  |  |
| Comments:                                                                                                                                       |                          |                  |                         |                     |                  |  |  |  |
| 09/02/2003-mjn: This is a reconfigura                                                                                                           | tion with changes to the | structure, left  | a message w/ owner      |                     |                  |  |  |  |

| •                                                                                                                                                                                                                                                  | ne - Building or Use Permi        |                      | Permit No:<br>03-1039        | Date Applied For:<br>08/22/2003 | CBL:                               |  |  |  |
|----------------------------------------------------------------------------------------------------------------------------------------------------------------------------------------------------------------------------------------------------|-----------------------------------|----------------------|------------------------------|---------------------------------|------------------------------------|--|--|--|
|                                                                                                                                                                                                                                                    | 01 Tel: (207) 874-8703, Fax:      |                      | <u></u>                      |                                 | 047 C009001                        |  |  |  |
| Location of Construction:                                                                                                                                                                                                                          | Owner Name:                       |                      | Owner Address:               |                                 | Phone:                             |  |  |  |
| 52 Deering St                                                                                                                                                                                                                                      | Mcintosh John A &                 |                      | Po Box 793                   |                                 | ( ) 773-4567                       |  |  |  |
| Business Name:                                                                                                                                                                                                                                     | Contractor Name:                  |                      | Contractor Address:          | Phone                           |                                    |  |  |  |
|                                                                                                                                                                                                                                                    | Viola Welding                     |                      | P.O. Box 793 Boothbay Harbor |                                 | (207) 729-7268                     |  |  |  |
| Lessee/Buyer's Name                                                                                                                                                                                                                                | Phone:                            |                      | Permit Type:                 |                                 |                                    |  |  |  |
|                                                                                                                                                                                                                                                    |                                   |                      | Alterations - Mul            | ti Family                       |                                    |  |  |  |
| Proposed Use:                                                                                                                                                                                                                                      |                                   | Propose              | d Project Description:       |                                 |                                    |  |  |  |
| Multi Family/4 Units                                                                                                                                                                                                                               |                                   | Reloca               | ate Fron Fireescape          | To Rear of Buildin              | g/Modifications                    |  |  |  |
| Dept: Zoning                                                                                                                                                                                                                                       | Status: Approved with Conditio    | ns <b>Reviewer</b> : | Marge Schmuck                | al Approval D                   | Date: 08/29/2003<br>Ok to Issue: 🗹 |  |  |  |
| 1) ANY exterior work req                                                                                                                                                                                                                           | uires a separate review and appro | oval thru Historic   | e Preservation               |                                 |                                    |  |  |  |
| 2) This is NOT an approval for an additional dwelling unit. You SHALL NOT add any additional kitchen equipment including, but<br>not limited to items such as stoves, microwaves, refrigerators, or kitchen sinks, etc. Without special approvals. |                                   |                      |                              |                                 |                                    |  |  |  |
| 3) This property shall remain a for (4) family dwelling. Any change of use shall require a separate permit application for review and approval.                                                                                                    |                                   |                      |                              |                                 |                                    |  |  |  |
| Dept: Building                                                                                                                                                                                                                                     | Status: Pending                   | Reviewer:            |                              | Approval D                      | Date:                              |  |  |  |
| Note:                                                                                                                                                                                                                                              |                                   |                      |                              |                                 | Ok to Issue:                       |  |  |  |
|                                                                                                                                                                                                                                                    |                                   |                      |                              |                                 |                                    |  |  |  |

| City of Portland, Mair                                                                                                                  | ne - Building or Use | Permit Applicatio                        |          |                        | Issue Date:   | CBL:                                   |                 |
|-----------------------------------------------------------------------------------------------------------------------------------------|----------------------|------------------------------------------|----------|------------------------|---------------|----------------------------------------|-----------------|
| 389 Congress Street, 04101 Tel: (207) 874-8703,                                                                                         |                      | Fax: (207) 874-871                       | .6       | 03-1039                |               | 047 C0                                 | 09001           |
| Location of Construction: Owner Name:                                                                                                   |                      | · · · · · - · · · · · · · · · · · · · ·  | Owner A  | ddress:                |               | Phone:                                 |                 |
| 52 Deering St                                                                                                                           | Mcintosh Johr        | A &                                      |          | Po Box 793             |               | 773-4567                               | 7               |
| Business Name:                                                                                                                          | Contractor Name      |                                          | Contract | or Address:            |               | Phone                                  |                 |
|                                                                                                                                         | Viola Welding        |                                          |          |                        | othbay Harbor | 2077297                                | 268             |
| Lessee/Buyer's Name                                                                                                                     | Phone:               |                                          | · ·      | Permit Type:           |               |                                        | Zone:           |
|                                                                                                                                         |                      |                                          | Altera   | tions - Mu             | lti Family    |                                        | 156             |
| Past Use:                                                                                                                               | Proposed Use:        |                                          | Permit F | ee:                    | Cost of Work: | CEO District:                          |                 |
| Multi Family/4 Units                                                                                                                    | Multi Family/4       | Units                                    |          | \$30.00                | \$500.00      | 2                                      |                 |
|                                                                                                                                         |                      |                                          | FIRE DE  | EPT:                   | Approved INSP | ECTION:                                |                 |
| Legrel USe', 4<br>Proposed Project Description:<br>Relocate Fron Fireescape T                                                           | march                | Signature<br>PEDEST                      |          | VITIES DISTRICT        |               | i pfp.                                 |                 |
|                                                                                                                                         |                      |                                          | Action:  | Арргом                 | Approved      | w/Conditions                           | Denied          |
|                                                                                                                                         |                      | Signature:                               |          |                        | Date:         |                                        |                 |
| Permit Taken By:                                                                                                                        |                      |                                          | Zoning   | Approval               |               |                                        |                 |
| gad                                                                                                                                     | 08/22/2003           | Special Zone or Revi                     |          | Zoni                   | ng Appeal     | Historic Pre                           | servation       |
| <ol> <li>This permit application does not preclude the<br/>Applicant(s) from meeting applicable State and<br/>Federal Rules.</li> </ol> |                      | -                                        |          |                        |               |                                        | ct or Landmark  |
| <ol> <li>Building permits do not include plumbing,<br/>septic or electrical work.</li> </ol>                                            |                      | □ Shoreland<br>→ b (em<br>□ Wetland 4 D. | um       | <b>y</b><br>J Miscella | neous         | Does Not Re                            | equire Review   |
| <ol> <li>Building permits are void if work is not started<br/>within six (6) months of the date of issuance.</li> </ol>                 |                      | Flood Zone                               | 1-43B    | Conditio               | mal Use       | Requires Ro                            | hew             |
| False information may invalidate a building permit and stop all work                                                                    |                      | Subdivision &                            | 440      | Interpret              | ation         | MApproved<br>(not vin                  | 5011/261        |
|                                                                                                                                         |                      | Site Plan                                |          | Approve                | xd            | Approved w/                            | /Conditions     |
|                                                                                                                                         |                      | Maj Minor MM                             | utu g    | Denied                 |               | Denied<br>To D.A<br>Date:<br>Audh<br>G | <i>a</i> /21/03 |
|                                                                                                                                         |                      |                                          | 1103     |                        | R             | ). Andh                                | yB.             |
|                                                                                                                                         |                      |                                          |          |                        |               | 4                                      | 12/03           |
|                                                                                                                                         |                      | CERTIFICATI                              | ION      |                        |               | /                                      | 1               |

1

|               | Location/Address of Construction: 52 PEENING ST. TONTANOUD, 142.                                                                                                                                                                                                 |                       |                                                                      |                               |                                              |                                |  |  |
|---------------|------------------------------------------------------------------------------------------------------------------------------------------------------------------------------------------------------------------------------------------------------------------|-----------------------|----------------------------------------------------------------------|-------------------------------|----------------------------------------------|--------------------------------|--|--|
|               | Total Square Footage of Proposed Structu                                                                                                                                                                                                                         | Square Footage of Lot |                                                                      |                               |                                              |                                |  |  |
| *             | Tax Assessor's Chart, Block & LotChart#Block#Lot#047C009                                                                                                                                                                                                         | Owner:                | R HEFRYC                                                             | sit                           | Telephone:                                   | ~~                             |  |  |
|               | Lessee/Buyer's Name (If Applicable)                                                                                                                                                                                                                              | PORH M                | Hame, address & The<br>Fail Back YP<br>RH HAT BORN &<br>LIC FRY CSIN | YE FO                         | ost Of<br>ork: <u>\$ گون</u> ور<br>e: \$30 . | 00                             |  |  |
|               | Current use: AFT BUILDING                                                                                                                                                                                                                                        |                       |                                                                      |                               | er.<br>J                                     |                                |  |  |
|               | If the location is currently vacant, what wa                                                                                                                                                                                                                     | s prior use: _        |                                                                      |                               | _                                            |                                |  |  |
|               | Approximately how long has it been vaca                                                                                                                                                                                                                          | nt:                   |                                                                      |                               | _                                            | :                              |  |  |
|               | Proposed use: <u>4 Units</u> .<br>Project description: remove fire escape from front, relocate to rear<br>Windifications as meeded.                                                                                                                              |                       |                                                                      |                               |                                              |                                |  |  |
| [             | Contractor's name, address & telephone:                                                                                                                                                                                                                          | 515                   | UF ULLA                                                              | 6713                          | 576                                          |                                |  |  |
|               | Who should we contact when the permit is ready: <u>SOUTH MOTREWSH</u><br>Mailing address: Ra. Box 793 BOYH BAY HRB, MARNE                                                                                                                                        |                       |                                                                      |                               |                                              |                                |  |  |
|               | We will contact you by phone when the period review the requirements before starting and a \$100.00 fee if any work starts before                                                                                                                                | y work, with          | a Plan Reviewer. A:                                                  |                               | order will be i                              |                                |  |  |
| C             | F THE REQUIRED INFORMATION IS NOT INCLU<br>DENIED AT THE DISCRETION OF THE BUILDING/<br>NFORMATION IN ORDER TO APROVE THIS PER                                                                                                                                   | PLANNING D            |                                                                      | ====                          |                                              | ALLY                           |  |  |
| h<br>ju<br>sl | hereby certify that I am the Owner of record of the nar<br>ave been authorized by the owner to make this applic<br>irisdiction. In addition, if a permit for work described in t<br>hall have the authority to enter all areas covered by this<br>o this permit. | ation as his/her      | authorized agent. I agre<br>is issued, I certify that the            | e to conform<br>Code Official | to all applicable<br>'s authorized rep       | e laws of this<br>presentative |  |  |
|               | Signature of applicant;                                                                                                                                                                                                                                          | Set                   | Date:                                                                | (                             |                                              |                                |  |  |
| lf            | This is NOT a permit, you may not<br>you are in a Historic District you may<br>Planning Depart                                                                                                                                                                   | / be subje            |                                                                      | ermitting                     | mit is issue                                 |                                |  |  |