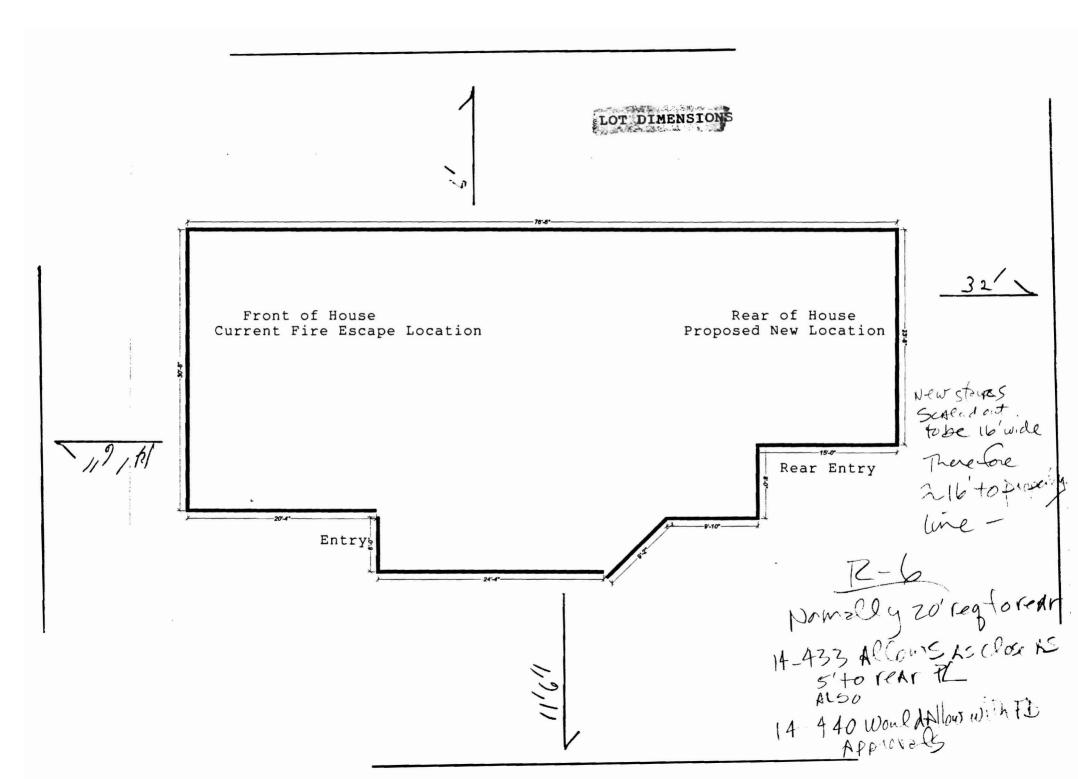

http://www.portlandassessors.com/searchdetail.asp?Acct=047 C009001&Card=1

08/28/2003

08/28/2003

| City of Portland, Maine - Buil                                                                                                                  | ding or Use Permit       |                  | Permit No:              | Date Applied For:   | CBL:             |  |  |  |
|-------------------------------------------------------------------------------------------------------------------------------------------------|--------------------------|------------------|-------------------------|---------------------|------------------|--|--|--|
| 389 Congress Street, 04101 Tel: (                                                                                                               | 0                        | 6 03-1039        | 08/22/2003              | 047 C009001         |                  |  |  |  |
| Location of Construction:                                                                                                                       | Owner Address:           | Phone:           |                         |                     |                  |  |  |  |
| 52 Deering St                                                                                                                                   | Mcintosh John A &        |                  | Po Box 793              |                     | ( ) 773-4567     |  |  |  |
| Business Name:                                                                                                                                  | Contractor Name:         |                  | Contractor Address:     |                     | Phone            |  |  |  |
|                                                                                                                                                 | Viola Welding            |                  | P.O. Box 793 Boot       | (207) 729-7268      |                  |  |  |  |
| Lessee/Buyer's Name                                                                                                                             | Phone:                   |                  | Permit Type:            |                     |                  |  |  |  |
|                                                                                                                                                 |                          |                  | Alterations - Mult      | Family              |                  |  |  |  |
| Proposed Use:                                                                                                                                   |                          | Propo            | ed Project Description: |                     |                  |  |  |  |
| Multi Family/4 Units                                                                                                                            |                          | Relo             | ate Fron Fireescape     | To Rear of Building | /Modifications   |  |  |  |
|                                                                                                                                                 |                          |                  |                         |                     |                  |  |  |  |
|                                                                                                                                                 |                          |                  |                         |                     |                  |  |  |  |
|                                                                                                                                                 |                          |                  |                         |                     |                  |  |  |  |
|                                                                                                                                                 |                          |                  |                         |                     |                  |  |  |  |
| Dept: Historical Status: A                                                                                                                      | pproved                  | Reviewer         | : Deborah Andrews       | Approval Da         | ite: 09/02/2003  |  |  |  |
| Note:                                                                                                                                           |                          |                  |                         |                     | Ok to Issue: 🗹   |  |  |  |
|                                                                                                                                                 |                          |                  |                         |                     |                  |  |  |  |
|                                                                                                                                                 |                          |                  |                         |                     |                  |  |  |  |
| Dept: Zoning Status: A                                                                                                                          | pproved with Condition   | s Reviewei       | : Marge Schmucka        | l Approval Da       | nte: 08/29/2003  |  |  |  |
| Note:                                                                                                                                           |                          |                  |                         |                     | Ok to Issue: 🗹   |  |  |  |
| 1) ANY exterior work requires a sep                                                                                                             | arate review and approv  | al thru Historic | Preservation            |                     |                  |  |  |  |
| 2) This is NOT an approval for an ac<br>not limited to items such as stoves                                                                     |                          |                  |                         |                     | t including, but |  |  |  |
| 3) This property shall remain a for (4) family dwelling. Any change of use shall require a separate permit application for review and approval. |                          |                  |                         |                     |                  |  |  |  |
| Dept: Building Status: P                                                                                                                        | ending                   | Reviewer         | : Mike Nugent           | Approval Da         |                  |  |  |  |
| Note:                                                                                                                                           | 0                        |                  | <b>C</b>                | ••                  | Ok to Issue:     |  |  |  |
|                                                                                                                                                 |                          |                  |                         |                     | OK 10 155400 -   |  |  |  |
|                                                                                                                                                 |                          |                  |                         |                     |                  |  |  |  |
| Comments:                                                                                                                                       |                          |                  |                         |                     |                  |  |  |  |
| 09/02/2003-mjn: This is a reconfigura                                                                                                           | tion with changes to the | structure, left  | a message w/ owner      |                     |                  |  |  |  |

| •                                                                                                                                                                                                                                                  | ne - Building or Use Permi        |                      | Permit No:<br>03-1039        | Date Applied For:<br>08/22/2003 | CBL:                               |  |  |  |
|----------------------------------------------------------------------------------------------------------------------------------------------------------------------------------------------------------------------------------------------------|-----------------------------------|----------------------|------------------------------|---------------------------------|------------------------------------|--|--|--|
|                                                                                                                                                                                                                                                    | 01 Tel: (207) 874-8703, Fax:      |                      | <u></u>                      |                                 | 047 C009001                        |  |  |  |
| Location of Construction:                                                                                                                                                                                                                          | Owner Name:                       |                      | Owner Address:               |                                 | Phone:                             |  |  |  |
| 52 Deering St                                                                                                                                                                                                                                      | Mcintosh John A &                 |                      | Po Box 793                   |                                 | ( ) 773-4567                       |  |  |  |
| Business Name:                                                                                                                                                                                                                                     | Contractor Name:                  |                      | Contractor Address:          | Phone                           |                                    |  |  |  |
|                                                                                                                                                                                                                                                    | Viola Welding                     |                      | P.O. Box 793 Boothbay Harbor |                                 | (207) 729-7268                     |  |  |  |
| Lessee/Buyer's Name                                                                                                                                                                                                                                | Phone:                            |                      | Permit Type:                 |                                 |                                    |  |  |  |
|                                                                                                                                                                                                                                                    |                                   |                      | Alterations - Mul            | ti Family                       |                                    |  |  |  |
| Proposed Use:                                                                                                                                                                                                                                      |                                   | Propose              | d Project Description:       |                                 |                                    |  |  |  |
| Multi Family/4 Units                                                                                                                                                                                                                               |                                   | Reloca               | ate Fron Fireescape          | To Rear of Buildin              | g/Modifications                    |  |  |  |
| Dept: Zoning                                                                                                                                                                                                                                       | Status: Approved with Conditio    | ns <b>Reviewer</b> : | Marge Schmuck                | al Approval D                   | Date: 08/29/2003<br>Ok to Issue: 🗹 |  |  |  |
| 1) ANY exterior work req                                                                                                                                                                                                                           | uires a separate review and appro | oval thru Historic   | e Preservation               |                                 |                                    |  |  |  |
| 2) This is NOT an approval for an additional dwelling unit. You SHALL NOT add any additional kitchen equipment including, but<br>not limited to items such as stoves, microwaves, refrigerators, or kitchen sinks, etc. Without special approvals. |                                   |                      |                              |                                 |                                    |  |  |  |
| 3) This property shall remain a for (4) family dwelling. Any change of use shall require a separate permit application for review and approval.                                                                                                    |                                   |                      |                              |                                 |                                    |  |  |  |
| Dept: Building                                                                                                                                                                                                                                     | Status: Pending                   | Reviewer:            |                              | Approval D                      | Date:                              |  |  |  |
| Note:                                                                                                                                                                                                                                              |                                   |                      |                              |                                 | Ok to Issue:                       |  |  |  |
|                                                                                                                                                                                                                                                    |                                   |                      |                              |                                 |                                    |  |  |  |

| City of Portland, Mair                                                                                                                  | ne - Building or Use | Permit Applicatio                        |          |                        | Issue Date:   | CBL:                                   |                 |
|-----------------------------------------------------------------------------------------------------------------------------------------|----------------------|------------------------------------------|----------|------------------------|---------------|----------------------------------------|-----------------|
| 389 Congress Street, 04101 Tel: (207) 874-8703,                                                                                         |                      | Fax: (207) 874-871                       | .6       | 03-1039                |               | 047 C0                                 | 09001           |
| Location of Construction: Owner Name:                                                                                                   |                      | · · · · · - · · · · · · · · · · · · · ·  | Owner A  | ddress:                |               | Phone:                                 |                 |
| 52 Deering St                                                                                                                           | Mcintosh Johr        | A &                                      |          | Po Box 793             |               | 773-4567                               | 7               |
| Business Name:                                                                                                                          | Contractor Name      |                                          | Contract | or Address:            |               | Phone                                  |                 |
|                                                                                                                                         | Viola Welding        |                                          |          |                        | othbay Harbor | 2077297                                | 268             |
| Lessee/Buyer's Name                                                                                                                     | Phone:               |                                          | · ·      | Permit Type:           |               |                                        | Zone:           |
|                                                                                                                                         |                      |                                          | Altera   | tions - Mu             | lti Family    |                                        | 156             |
| Past Use:                                                                                                                               | Proposed Use:        |                                          | Permit F | ee:                    | Cost of Work: | CEO District:                          |                 |
| Multi Family/4 Units                                                                                                                    | Multi Family/4       | Units                                    |          | \$30.00                | \$500.00      | 2                                      |                 |
|                                                                                                                                         |                      |                                          | FIRE DE  | EPT:                   | Approved INSP | ECTION:                                |                 |
| Legrel USe', 4<br>Proposed Project Description:<br>Relocate Fron Fireescape T                                                           | march                | Signature<br>PEDEST                      |          | VITIES DISTRICT        |               | i pfp.                                 |                 |
|                                                                                                                                         |                      |                                          | Action:  | Арргом                 | Approved      | w/Conditions                           | Denied          |
|                                                                                                                                         |                      | Signature:                               |          |                        | Date:         |                                        |                 |
| Permit Taken By:                                                                                                                        |                      |                                          | Zoning   | Approval               |               |                                        |                 |
| gad                                                                                                                                     | 08/22/2003           | Special Zone or Revi                     |          | Zoni                   | ng Appeal     | Historic Pre                           | servation       |
| <ol> <li>This permit application does not preclude the<br/>Applicant(s) from meeting applicable State and<br/>Federal Rules.</li> </ol> |                      | -                                        |          |                        |               |                                        | ct or Landmark  |
| <ol> <li>Building permits do not include plumbing,<br/>septic or electrical work.</li> </ol>                                            |                      | □ Shoreland<br>→ b (em<br>□ Wetland 4 D. | um       | <b>y</b><br>J Miscella | neous         | Does Not Re                            | equire Review   |
| <ol> <li>Building permits are void if work is not started<br/>within six (6) months of the date of issuance.</li> </ol>                 |                      | Flood Zone                               | 1-43B    | Conditio               | mal Use       | Requires Ro                            | hew             |
| False information may invalidate a building permit and stop all work                                                                    |                      | Subdivision &                            | 440      | Interpret              | ation         | MApproved<br>(not vin                  | 5011/261        |
|                                                                                                                                         |                      | Site Plan                                |          | Approve                | xd            | Approved w/                            | /Conditions     |
|                                                                                                                                         |                      | Maj Minor MM                             | utu g    | Denied                 |               | Denied<br>To D.A<br>Date:<br>Audh<br>G | <i>a</i> /21/03 |
|                                                                                                                                         |                      |                                          | 1103     |                        | R             | ). Andh                                | yB.             |
|                                                                                                                                         |                      |                                          |          |                        |               | 4                                      | 12/03           |
|                                                                                                                                         |                      | CERTIFICATI                              | ION      |                        |               | /                                      | 1               |

1

|               | Location/Address of Construction: 52 PEENING ST. TONTANOUD, 142.                                                                                                                                                                                                 |                       |                                                                      |                               |                                              |                                |  |  |
|---------------|------------------------------------------------------------------------------------------------------------------------------------------------------------------------------------------------------------------------------------------------------------------|-----------------------|----------------------------------------------------------------------|-------------------------------|----------------------------------------------|--------------------------------|--|--|
|               | Total Square Footage of Proposed Structu                                                                                                                                                                                                                         | Square Footage of Lot |                                                                      |                               |                                              |                                |  |  |
| *             | Tax Assessor's Chart, Block & LotChart#Block#Lot#047C009                                                                                                                                                                                                         | Owner:                | R HEFRYC                                                             | sit                           | Telephone:                                   | ~~                             |  |  |
|               | Lessee/Buyer's Name (If Applicable)                                                                                                                                                                                                                              | PORH M                | Hame, address & The<br>Fail Back YP<br>RH HAT BORN &<br>LIC FRY CSIN | YE FO                         | ost Of<br>ork: <u>\$ گون</u> ور<br>e: \$30 . | 00                             |  |  |
|               | Current use: AFT BUILDING                                                                                                                                                                                                                                        |                       |                                                                      |                               | er.<br>J                                     |                                |  |  |
|               | If the location is currently vacant, what wa                                                                                                                                                                                                                     | s prior use: _        |                                                                      |                               | _                                            |                                |  |  |
|               | Approximately how long has it been vaca                                                                                                                                                                                                                          | nt:                   |                                                                      |                               | _                                            | :                              |  |  |
|               | Proposed use: <u>4 Units</u> .<br>Project description: remove fire escape from front, relocate to rear<br>Windifications as meeded.                                                                                                                              |                       |                                                                      |                               |                                              |                                |  |  |
| [             | Contractor's name, address & telephone:                                                                                                                                                                                                                          | 515                   | UF ULLA                                                              | 6713                          | 576                                          |                                |  |  |
|               | Who should we contact when the permit is ready: <u>SOUTH MOTREWSH</u><br>Mailing address: Ra. Box 793 BOYH BAY HRB, MARNE                                                                                                                                        |                       |                                                                      |                               |                                              |                                |  |  |
|               | We will contact you by phone when the period review the requirements before starting and a \$100.00 fee if any work starts before                                                                                                                                | y work, with          | a Plan Reviewer. A:                                                  |                               | order will be i                              |                                |  |  |
| C             | F THE REQUIRED INFORMATION IS NOT INCLU<br>DENIED AT THE DISCRETION OF THE BUILDING/<br>NFORMATION IN ORDER TO APROVE THIS PER                                                                                                                                   | PLANNING D            |                                                                      | ====                          |                                              | ALLY                           |  |  |
| h<br>ju<br>sl | hereby certify that I am the Owner of record of the nar<br>ave been authorized by the owner to make this applic<br>irisdiction. In addition, if a permit for work described in t<br>hall have the authority to enter all areas covered by this<br>o this permit. | ation as his/her      | authorized agent. I agre<br>is issued, I certify that the            | e to conform<br>Code Official | to all applicable<br>'s authorized rep       | e laws of this<br>presentative |  |  |
|               | Signature of applicant;                                                                                                                                                                                                                                          | Set                   | Date:                                                                | (                             |                                              |                                |  |  |
| lf            | This is NOT a permit, you may not<br>you are in a Historic District you may<br>Planning Depart                                                                                                                                                                   | / be subje            |                                                                      | ermitting                     | mit is issue                                 |                                |  |  |