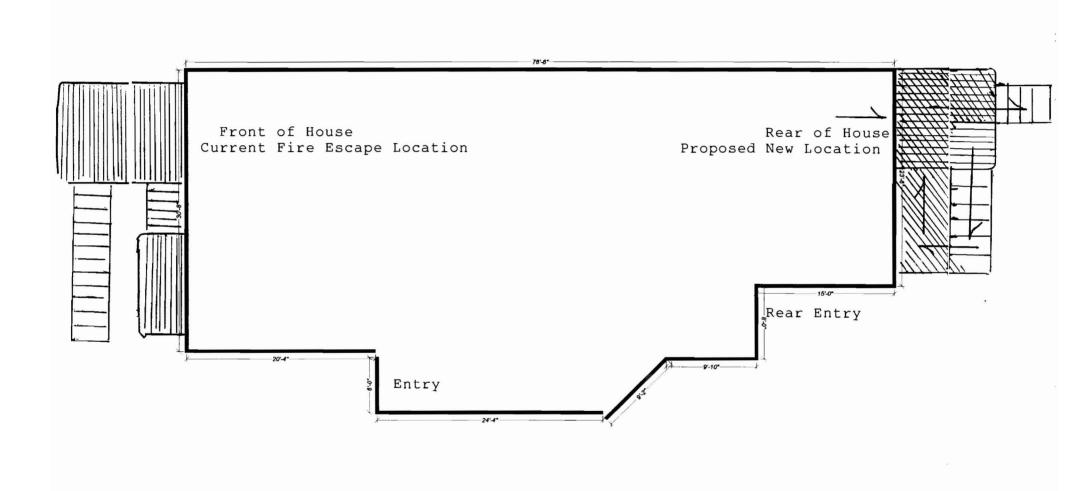

http://www.portlandassessors.com/searchdetail.asp?Acct=047 C009001&Card=1

08/28/2003

08/28/2003

| City of Portland, Maine - Buil                                                                                                                  | ding or Use Permit       |                  | Permit No:              | Date Applied For:   | CBL:             |  |  |  |
|-------------------------------------------------------------------------------------------------------------------------------------------------|--------------------------|------------------|-------------------------|---------------------|------------------|--|--|--|
| 389 Congress Street, 04101 Tel: (                                                                                                               | 0                        | 6 03-1039        | 08/22/2003              | 047 C009001         |                  |  |  |  |
| Location of Construction:                                                                                                                       | Owner Address:           | Phone:           |                         |                     |                  |  |  |  |
| 52 Deering St                                                                                                                                   | Mcintosh John A &        |                  | Po Box 793              |                     | ( ) 773-4567     |  |  |  |
| Business Name:                                                                                                                                  | Contractor Name:         |                  | Contractor Address:     |                     | Phone            |  |  |  |
|                                                                                                                                                 | Viola Welding            |                  | P.O. Box 793 Boot       | (207) 729-7268      |                  |  |  |  |
| Lessee/Buyer's Name                                                                                                                             | Phone:                   |                  | Permit Type:            |                     |                  |  |  |  |
|                                                                                                                                                 |                          |                  | Alterations - Mult      | Family              |                  |  |  |  |
| Proposed Use:                                                                                                                                   |                          | Propo            | ed Project Description: |                     |                  |  |  |  |
| Multi Family/4 Units                                                                                                                            |                          | Relo             | ate Fron Fireescape     | To Rear of Building | /Modifications   |  |  |  |
|                                                                                                                                                 |                          |                  |                         |                     |                  |  |  |  |
|                                                                                                                                                 |                          |                  |                         |                     |                  |  |  |  |
|                                                                                                                                                 |                          |                  |                         |                     |                  |  |  |  |
|                                                                                                                                                 |                          |                  |                         |                     |                  |  |  |  |
| Dept: Historical Status: A                                                                                                                      | pproved                  | Reviewer         | : Deborah Andrews       | Approval Da         | ite: 09/02/2003  |  |  |  |
| Note:                                                                                                                                           |                          |                  |                         |                     | Ok to Issue: 🗹   |  |  |  |
|                                                                                                                                                 |                          |                  |                         |                     |                  |  |  |  |
|                                                                                                                                                 |                          |                  |                         |                     |                  |  |  |  |
| Dept: Zoning Status: A                                                                                                                          | pproved with Condition   | s Reviewei       | : Marge Schmucka        | l Approval Da       | nte: 08/29/2003  |  |  |  |
| Note:                                                                                                                                           |                          |                  |                         |                     | Ok to Issue: 🗹   |  |  |  |
| 1) ANY exterior work requires a sep                                                                                                             | arate review and approv  | al thru Historic | Preservation            |                     |                  |  |  |  |
| 2) This is NOT an approval for an ac<br>not limited to items such as stoves                                                                     |                          |                  |                         |                     | t including, but |  |  |  |
| 3) This property shall remain a for (4) family dwelling. Any change of use shall require a separate permit application for review and approval. |                          |                  |                         |                     |                  |  |  |  |
| Dept: Building Status: P                                                                                                                        | ending                   | Reviewer         | : Mike Nugent           | Approval Da         |                  |  |  |  |
| Note:                                                                                                                                           | 0                        |                  | <b>C</b>                | ••                  | Ok to Issue:     |  |  |  |
|                                                                                                                                                 |                          |                  |                         |                     | OK 10 155400 -   |  |  |  |
|                                                                                                                                                 |                          |                  |                         |                     |                  |  |  |  |
| Comments:                                                                                                                                       |                          |                  |                         |                     |                  |  |  |  |
| 09/02/2003-mjn: This is a reconfigura                                                                                                           | tion with changes to the | structure, left  | a message w/ owner      |                     |                  |  |  |  |

| •                                                                                                                                                                                                                                                  | ne - Building or Use Permi        |                      | Permit No:<br>03-1039        | Date Applied For:<br>08/22/2003 | CBL:                               |  |  |  |
|----------------------------------------------------------------------------------------------------------------------------------------------------------------------------------------------------------------------------------------------------|-----------------------------------|----------------------|------------------------------|---------------------------------|------------------------------------|--|--|--|
|                                                                                                                                                                                                                                                    | 01 Tel: (207) 874-8703, Fax:      |                      | <u></u>                      |                                 | 047 C009001                        |  |  |  |
| Location of Construction:                                                                                                                                                                                                                          | Owner Name:                       |                      | Owner Address:               |                                 | Phone:                             |  |  |  |
| 52 Deering St                                                                                                                                                                                                                                      | Mcintosh John A &                 |                      | Po Box 793                   |                                 | ( ) 773-4567                       |  |  |  |
| Business Name:                                                                                                                                                                                                                                     | Contractor Name:                  |                      | Contractor Address:          | Phone                           |                                    |  |  |  |
|                                                                                                                                                                                                                                                    | Viola Welding                     |                      | P.O. Box 793 Boothbay Harbor |                                 | (207) 729-7268                     |  |  |  |
| Lessee/Buyer's Name                                                                                                                                                                                                                                | Phone:                            |                      | Permit Type:                 |                                 |                                    |  |  |  |
|                                                                                                                                                                                                                                                    |                                   |                      | Alterations - Mul            | ti Family                       |                                    |  |  |  |
| Proposed Use:                                                                                                                                                                                                                                      |                                   | Propose              | d Project Description:       |                                 |                                    |  |  |  |
| Multi Family/4 Units                                                                                                                                                                                                                               |                                   | Reloca               | ate Fron Fireescape          | To Rear of Buildin              | g/Modifications                    |  |  |  |
| Dept: Zoning                                                                                                                                                                                                                                       | Status: Approved with Conditio    | ns <b>Reviewer</b> : | Marge Schmuck                | al Approval D                   | Date: 08/29/2003<br>Ok to Issue: 🗹 |  |  |  |
| 1) ANY exterior work req                                                                                                                                                                                                                           | uires a separate review and appro | oval thru Historic   | e Preservation               |                                 |                                    |  |  |  |
| 2) This is NOT an approval for an additional dwelling unit. You SHALL NOT add any additional kitchen equipment including, but<br>not limited to items such as stoves, microwaves, refrigerators, or kitchen sinks, etc. Without special approvals. |                                   |                      |                              |                                 |                                    |  |  |  |
| 3) This property shall remain a for (4) family dwelling. Any change of use shall require a separate permit application for review and approval.                                                                                                    |                                   |                      |                              |                                 |                                    |  |  |  |
| Dept: Building                                                                                                                                                                                                                                     | Status: Pending                   | Reviewer:            |                              | Approval D                      | Date:                              |  |  |  |
| Note:                                                                                                                                                                                                                                              |                                   |                      |                              |                                 | Ok to Issue:                       |  |  |  |
|                                                                                                                                                                                                                                                    |                                   |                      |                              |                                 |                                    |  |  |  |

| City of Portland, Mair                                                                                                                  | ne - Building or Use | Permit Applicatio                        |          |                        | Issue Date:   | CBL:                                   |                 |
|-----------------------------------------------------------------------------------------------------------------------------------------|----------------------|------------------------------------------|----------|------------------------|---------------|----------------------------------------|-----------------|
| 389 Congress Street, 04101 Tel: (207) 874-8703,                                                                                         |                      | Fax: (207) 874-871                       | .6       | 03-1039                |               | 047 C0                                 | 09001           |
| Location of Construction: Owner Name:                                                                                                   |                      | · · · · · - · · · · · · · · · · · · · ·  | Owner A  | ddress:                |               | Phone:                                 |                 |
| 52 Deering St                                                                                                                           | Mcintosh Johr        | A &                                      |          | Po Box 793             |               | 773-4567                               | 7               |
| Business Name:                                                                                                                          | Contractor Name      |                                          | Contract | or Address:            |               | Phone                                  |                 |
|                                                                                                                                         | Viola Welding        |                                          |          |                        | othbay Harbor | 2077297                                | 268             |
| Lessee/Buyer's Name                                                                                                                     | Phone:               |                                          | · ·      | Permit Type:           |               |                                        | Zone:           |
|                                                                                                                                         |                      |                                          | Altera   | tions - Mu             | lti Family    |                                        | 156             |
| Past Use:                                                                                                                               | Proposed Use:        |                                          | Permit F | ee:                    | Cost of Work: | CEO District:                          |                 |
| Multi Family/4 Units                                                                                                                    | Multi Family/4       | Units                                    |          | \$30.00                | \$500.00      | 2                                      |                 |
|                                                                                                                                         |                      |                                          | FIRE DE  | EPT:                   | Approved INSP | ECTION:                                |                 |
| Legrel USe', 4<br>Proposed Project Description:<br>Relocate Fron Fireescape T                                                           | march                | Signature<br>PEDEST                      |          | VITIES DISTRICT        |               | i pfp.                                 |                 |
|                                                                                                                                         |                      |                                          | Action:  | Арргом                 | Approved      | w/Conditions                           | Denied          |
|                                                                                                                                         |                      | Signature:                               |          |                        | Date:         |                                        |                 |
| Permit Taken By:                                                                                                                        |                      |                                          | Zoning   | Approval               |               |                                        |                 |
| gad                                                                                                                                     | 08/22/2003           | Special Zone or Revi                     |          | Zoni                   | ng Appeal     | Historic Pre                           | servation       |
| <ol> <li>This permit application does not preclude the<br/>Applicant(s) from meeting applicable State and<br/>Federal Rules.</li> </ol> |                      | -                                        |          |                        |               |                                        | ct or Landmark  |
| <ol> <li>Building permits do not include plumbing,<br/>septic or electrical work.</li> </ol>                                            |                      | □ Shoreland<br>→ b (em<br>□ Wetland 4 D. | um       | <b>y</b><br>J Miscella | neous         | Does Not Re                            | equire Review   |
| <ol> <li>Building permits are void if work is not started<br/>within six (6) months of the date of issuance.</li> </ol>                 |                      | Flood Zone                               | 1-43B    | Conditio               | mal Use       | Requires Ro                            | hew             |
| False information may invalidate a building permit and stop all work                                                                    |                      | Subdivision &                            | 440      | Interpret              | ation         | MApproved<br>(not vin                  | 5011/261        |
|                                                                                                                                         |                      | Site Plan                                |          | Approve                | xd            | Approved w/                            | /Conditions     |
|                                                                                                                                         |                      | Maj Minor MM                             | utu g    | Denied                 |               | Denied<br>To D.A<br>Date:<br>Audh<br>G | <i>a</i> /21/03 |
|                                                                                                                                         |                      |                                          | 1103     |                        | R             | ). Andh                                | yB.             |
|                                                                                                                                         |                      |                                          |          |                        |               | 4                                      | 12/03           |
|                                                                                                                                         |                      | CERTIFICATI                              | ION      |                        |               | /                                      | 1               |

1

|               | Location/Address of Construction: 52 PEENING ST. TONTANOUD, 142.                                                                                                                                                                                                 |                       |                                                                      |                               |                                              |                                |  |  |
|---------------|------------------------------------------------------------------------------------------------------------------------------------------------------------------------------------------------------------------------------------------------------------------|-----------------------|----------------------------------------------------------------------|-------------------------------|----------------------------------------------|--------------------------------|--|--|
|               | Total Square Footage of Proposed Structu                                                                                                                                                                                                                         | Square Footage of Lot |                                                                      |                               |                                              |                                |  |  |
| *             | Tax Assessor's Chart, Block & LotChart#Block#Lot#047C009                                                                                                                                                                                                         | Owner:                | R HEFRYC                                                             | sit                           | Telephone:                                   | ~~                             |  |  |
|               | Lessee/Buyer's Name (If Applicable)                                                                                                                                                                                                                              | PORH M                | Hame, address & The<br>Fail Back YP<br>RH HAT BORN &<br>LIC FRY CSIN | YE FO                         | ost Of<br>ork: <u>\$ گون</u> ور<br>e: \$30 . | 00                             |  |  |
|               | Current use: AFT BUILDING                                                                                                                                                                                                                                        |                       |                                                                      |                               | er.<br>J                                     |                                |  |  |
|               | If the location is currently vacant, what wa                                                                                                                                                                                                                     | s prior use: _        |                                                                      |                               | _                                            |                                |  |  |
|               | Approximately how long has it been vaca                                                                                                                                                                                                                          | nt:                   |                                                                      |                               | _                                            | :                              |  |  |
|               | Proposed use: <u>4 Units</u> .<br>Project description: remove fire escape from front, relocate to rear<br>Windifications as meeded.                                                                                                                              |                       |                                                                      |                               |                                              |                                |  |  |
| [             | Contractor's name, address & telephone:                                                                                                                                                                                                                          | 515                   | UF ULLA                                                              | 6713                          | 576                                          |                                |  |  |
|               | Who should we contact when the permit is ready: <u>SOUTH MOTREWSH</u><br>Mailing address: Ra. Box 793 BOYH BAY HRB, MARNE                                                                                                                                        |                       |                                                                      |                               |                                              |                                |  |  |
|               | We will contact you by phone when the period review the requirements before starting and a \$100.00 fee if any work starts before                                                                                                                                | y work, with          | a Plan Reviewer. A:                                                  |                               | order will be i                              |                                |  |  |
| C             | F THE REQUIRED INFORMATION IS NOT INCLU<br>DENIED AT THE DISCRETION OF THE BUILDING/<br>NFORMATION IN ORDER TO APROVE THIS PER                                                                                                                                   | PLANNING D            |                                                                      | ====                          |                                              | ALLY                           |  |  |
| h<br>ju<br>sl | hereby certify that I am the Owner of record of the nar<br>ave been authorized by the owner to make this applic<br>irisdiction. In addition, if a permit for work described in t<br>hall have the authority to enter all areas covered by this<br>o this permit. | ation as his/her      | authorized agent. I agre<br>is issued, I certify that the            | e to conform<br>Code Official | to all applicable<br>'s authorized rep       | e laws of this<br>presentative |  |  |
|               | Signature of applicant;                                                                                                                                                                                                                                          | Set                   | Date:                                                                | (                             |                                              |                                |  |  |
| lf            | This is NOT a permit, you may not<br>you are in a Historic District you may<br>Planning Depart                                                                                                                                                                   | / be subje            |                                                                      | ermitting                     | mit is issue                                 |                                |  |  |