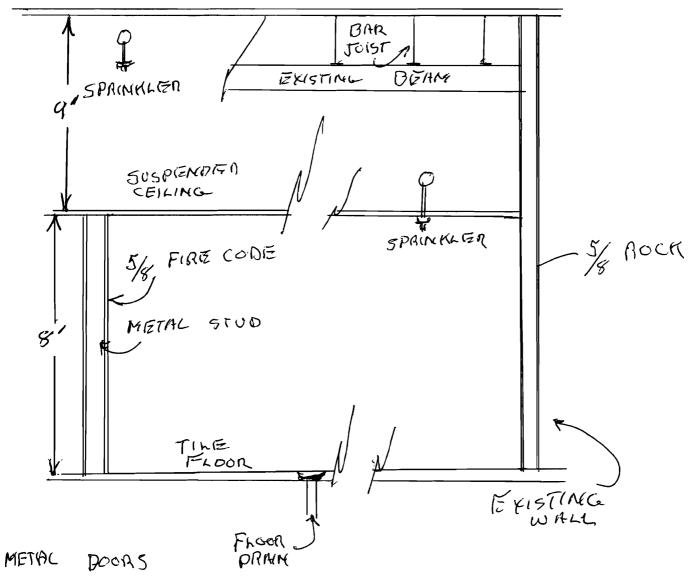

| City of Portland, Maine - Buil                                                                                                                                                                                                                                                                                                                                                                                                                                 | ding or Use Permi                              | t                | Permit No:                | Date Applied For:            | CBL:                             |
|----------------------------------------------------------------------------------------------------------------------------------------------------------------------------------------------------------------------------------------------------------------------------------------------------------------------------------------------------------------------------------------------------------------------------------------------------------------|------------------------------------------------|------------------|---------------------------|------------------------------|----------------------------------|
| 389 Congress Street, 04101 Tel: (2                                                                                                                                                                                                                                                                                                                                                                                                                             | U                                              |                  | 16 08-0075                | 01/24/2008                   | 047 B002001                      |
| Location of Construction:                                                                                                                                                                                                                                                                                                                                                                                                                                      | Owner Name:                                    |                  | Owner Address:            |                              | Phone:                           |
| 500 CUMBERLAND AVE                                                                                                                                                                                                                                                                                                                                                                                                                                             | PEOPLE'S REGIONA                               | AL OPPORTU       | 510 CUMBERLA              | ND AVE                       | ( ) 797-9531                     |
| Business Name:                                                                                                                                                                                                                                                                                                                                                                                                                                                 | Contractor Name:                               |                  | Contractor Address:       | Contractor Address:          |                                  |
|                                                                                                                                                                                                                                                                                                                                                                                                                                                                | David Dipietro                                 |                  | 221 Virginia Stree        | 221 Virginia Street Portland |                                  |
| Lessee/Buyer's Name                                                                                                                                                                                                                                                                                                                                                                                                                                            | Phone:                                         |                  | Permit Type:              |                              |                                  |
| Proposed Use:                                                                                                                                                                                                                                                                                                                                                                                                                                                  |                                                | -<br>Prop        | osed Project Description: |                              |                                  |
| Commercial - Transitional Housing-Interior renovations (2nd floor) Interior Renovations - install laundry area, storage and janitor room in current hallway                                                                                                                                                                                                                                                                                                    |                                                |                  |                           |                              |                                  |
| <ul> <li>Dept: Zoning Status: Approved with Conditions Reviewer: Ann Machado Approval Date: 01/25/2008</li> <li>Note: Ok to Issue: ✓</li> <li>1) ANY exterior work requires a separate review and approval thru Historic Preservation. This property is located within an Historic District.</li> <li>2) This permit is being approved on the basis of plans submitted. Any deviations shall require a separate approval before starting that work.</li> </ul> |                                                |                  |                           |                              |                                  |
| Dept: Building Status: A                                                                                                                                                                                                                                                                                                                                                                                                                                       | pproved with Condition                         | ns <b>Review</b> | r: Jeanine Bourke         | Approval Da                  | te: 02/05/2008                   |
| Note:                                                                                                                                                                                                                                                                                                                                                                                                                                                          |                                                |                  |                           | **                           | Ok to Issue: 🔽                   |
| <ol> <li>All penetratios through rated assemblies must be protected by an approved firestop system installed as tested in accordance with<br/>ASTM 814 or UL 1479, per IBC 2003 Section 712.</li> <li>Separate permits are required for any electrical, plumbing, or HVAC systems.<br/>Separate plans may need to be submitted for approval as a part of this process.</li> </ol>                                                                              |                                                |                  |                           |                              |                                  |
| Dept:FireStatus:ANote:1)All work shall comply with NFPA                                                                                                                                                                                                                                                                                                                                                                                                        | pproved with Condition<br>101- Hazardous areas |                  | er: Capt Greg Cass        |                              | te: 01/25/2008<br>Ok to Issue: ☑ |