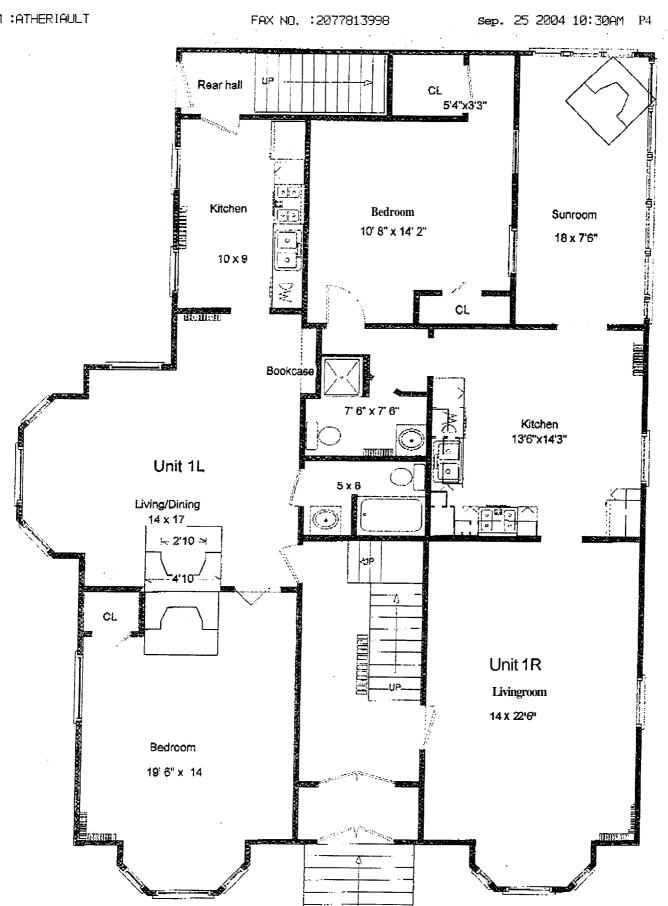

#### Project Data:

ł

!

Address: 14 MELLEN STREET C-B-L: 47-A-24

Number of units in building:

|                 | Tenant name       | Tenant tel. #  | occup. length  | Date of notice | eligible for \$ ? |
|-----------------|-------------------|----------------|----------------|----------------|-------------------|
| Unit 1          | 100 111 1101      | 6 0) 02/(00    | SINCE<br>SINCE | 11/15/04       |                   |
| Unit 2          | Lee Mckenn        | (207) 7TY 235  | \$1104         | 11/15/04       | ·                 |
| Unit 3          | <u>rt</u>         |                |                |                |                   |
|                 |                   |                | SINCE          |                |                   |
| Unit 4          | 1 Davis           | 2077749-1445   | 3/1/04         | 11/17/04       | No                |
| Unit 4 ~        | knight/Scottkitch | (207) 799-1218 | Since          | 11/16/04       | No                |
| Unit 5          |                   |                | Since          |                |                   |
| Linda<br>Unit 6 | Porter field      | (207) 7743006  | 12/5/03        | 11/16/04       | No.               |
| Unit 6          | C                 |                |                |                |                   |
| Unit 7          |                   |                |                |                |                   |
| Unit 8          |                   |                |                |                |                   |