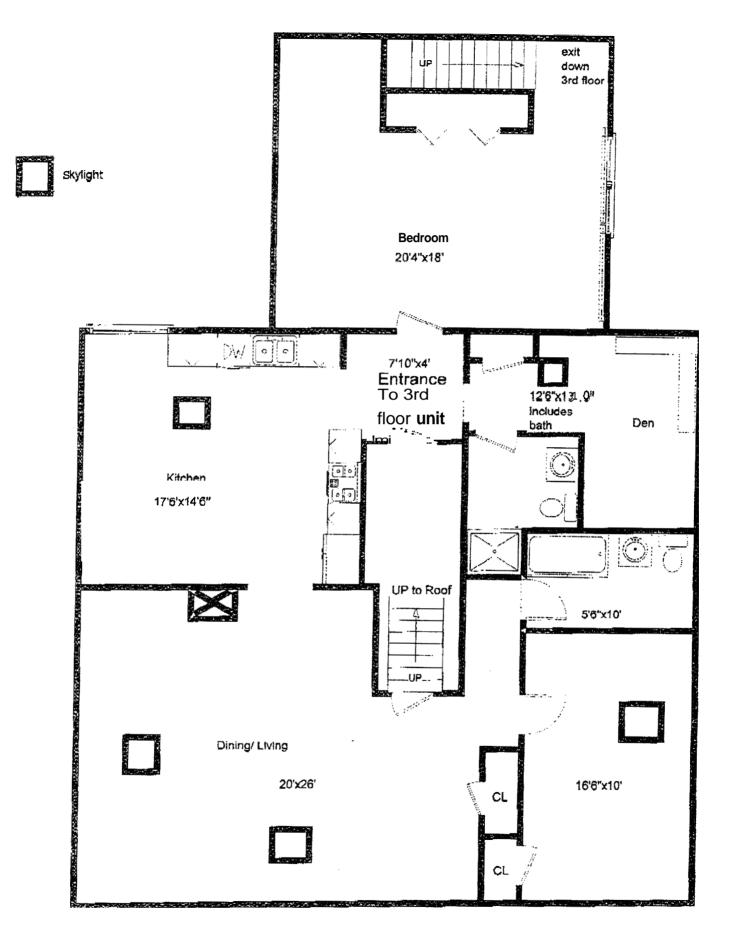

#### Project Data:

ł

!

Address: 14 MELLEN STREET C-B-L: 47-A-24

Number of units in building:

|                 | Tenant name       | Tenant tel. #  | occup. length  | Date of notice | eligible for \$ ? |
|-----------------|-------------------|----------------|----------------|----------------|-------------------|
| Unit 1          | 100 111 1101      | 6 0) 02/(00    | SINCE<br>SINCE | 11/15/04       |                   |
| Unit 2          | Lee Mckenn        | (207) 7TY 235  | \$1104         | 11/15/04       | ·                 |
| Unit 3          | <u>rt</u>         |                |                |                |                   |
|                 |                   |                | SINCE          |                |                   |
| Unit 4          | 1 Davis           | 2077749-1445   | 3/1/04         | 11/17/04       | No                |
| Unit 4 ~        | knight/Scottkitch | (207) 799-1218 | Since          | 11/16/04       | No                |
| Unit 5          |                   |                | Since          |                |                   |
| Linda<br>Unit 6 | Porter field      | (207) 7743006  | 12/5/03        | 11/16/04       | No.               |
| Unit 6          | C                 |                |                |                |                   |
| Unit 7          |                   |                |                |                |                   |
| Unit 8          |                   |                |                |                |                   |