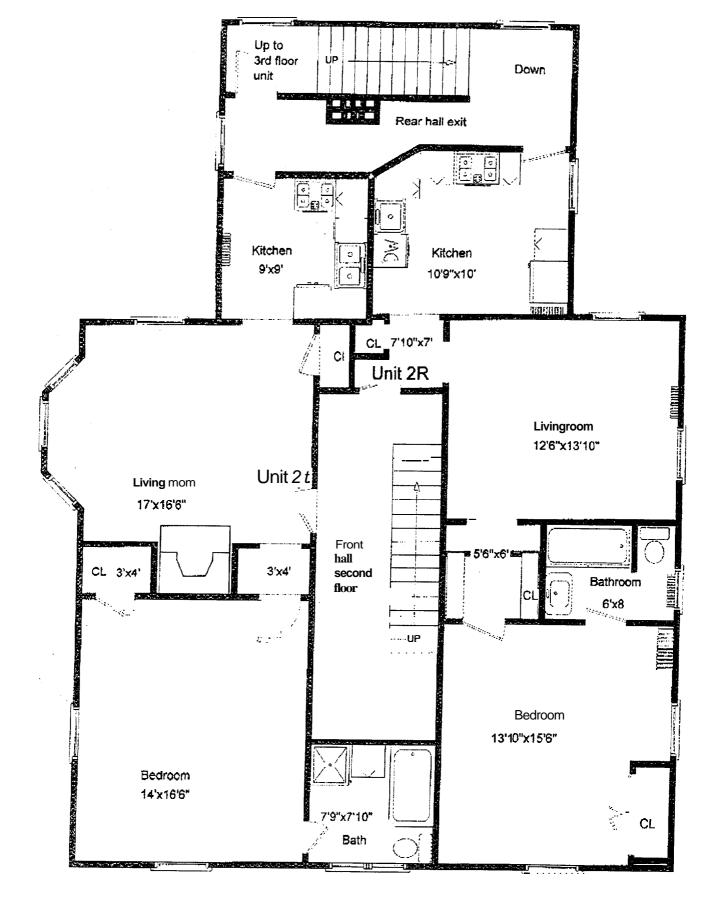

#### Project Data:

ł

!

Address: 14 MELLEN STREET C-B-L: 47-A-24

Number of units in building:

|                 | Tenant name       | Tenant tel. #  | occup. length  | Date of notice | eligible for \$ ? |
|-----------------|-------------------|----------------|----------------|----------------|-------------------|
| Unit 1          | 100 111 1101      | 6 0) 02/(00    | SINCE<br>SINCE | 11/15/04       |                   |
| Unit 2          | Lee Mckenn        | (207) 7TY 235  | \$1104         | 11/15/04       | ·                 |
| Unit 3          | <u>rt</u>         |                |                |                |                   |
|                 |                   |                | SINCE          |                |                   |
| Unit 4          | 1 Davis           | 2077749-1445   | 3/1/04         | 11/17/04       | No                |
| Unit 4 ~        | knight/Scottkitch | (207) 799-1218 | Since          | 11/16/04       | No                |
| Unit 5          |                   |                | Since          |                |                   |
| Linda<br>Unit 6 | Porter field      | (207) 7743006  | 12/5/03        | 11/16/04       | No.               |
| Unit 6          | C                 |                |                |                |                   |
| Unit 7          |                   |                |                |                |                   |
| Unit 8          |                   |                |                |                |                   |