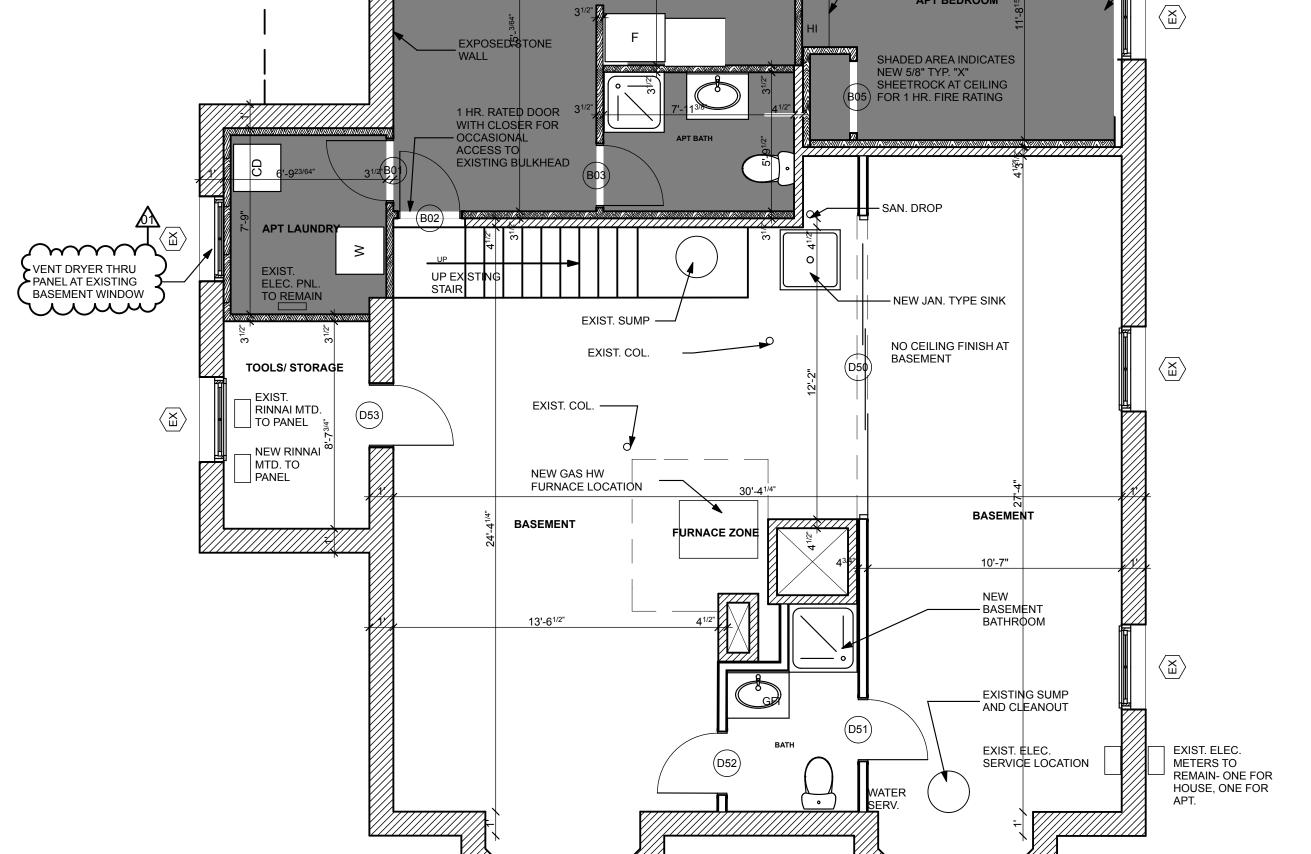

## 10 Mellen: General

Existing basement area under Primary Residence will be used as storage space.

The bathroom indicated in the storage basement is replacement of existing fixtures

10 Mellen: Basement East (Front) Side

Locate electrical outlets at each room per code requirements

Activities

Materials

Bathroom Fixtures

Replace bathroom fixtures

Insulate as appropriate

Existing windows to remain

Existing sliding door to remain