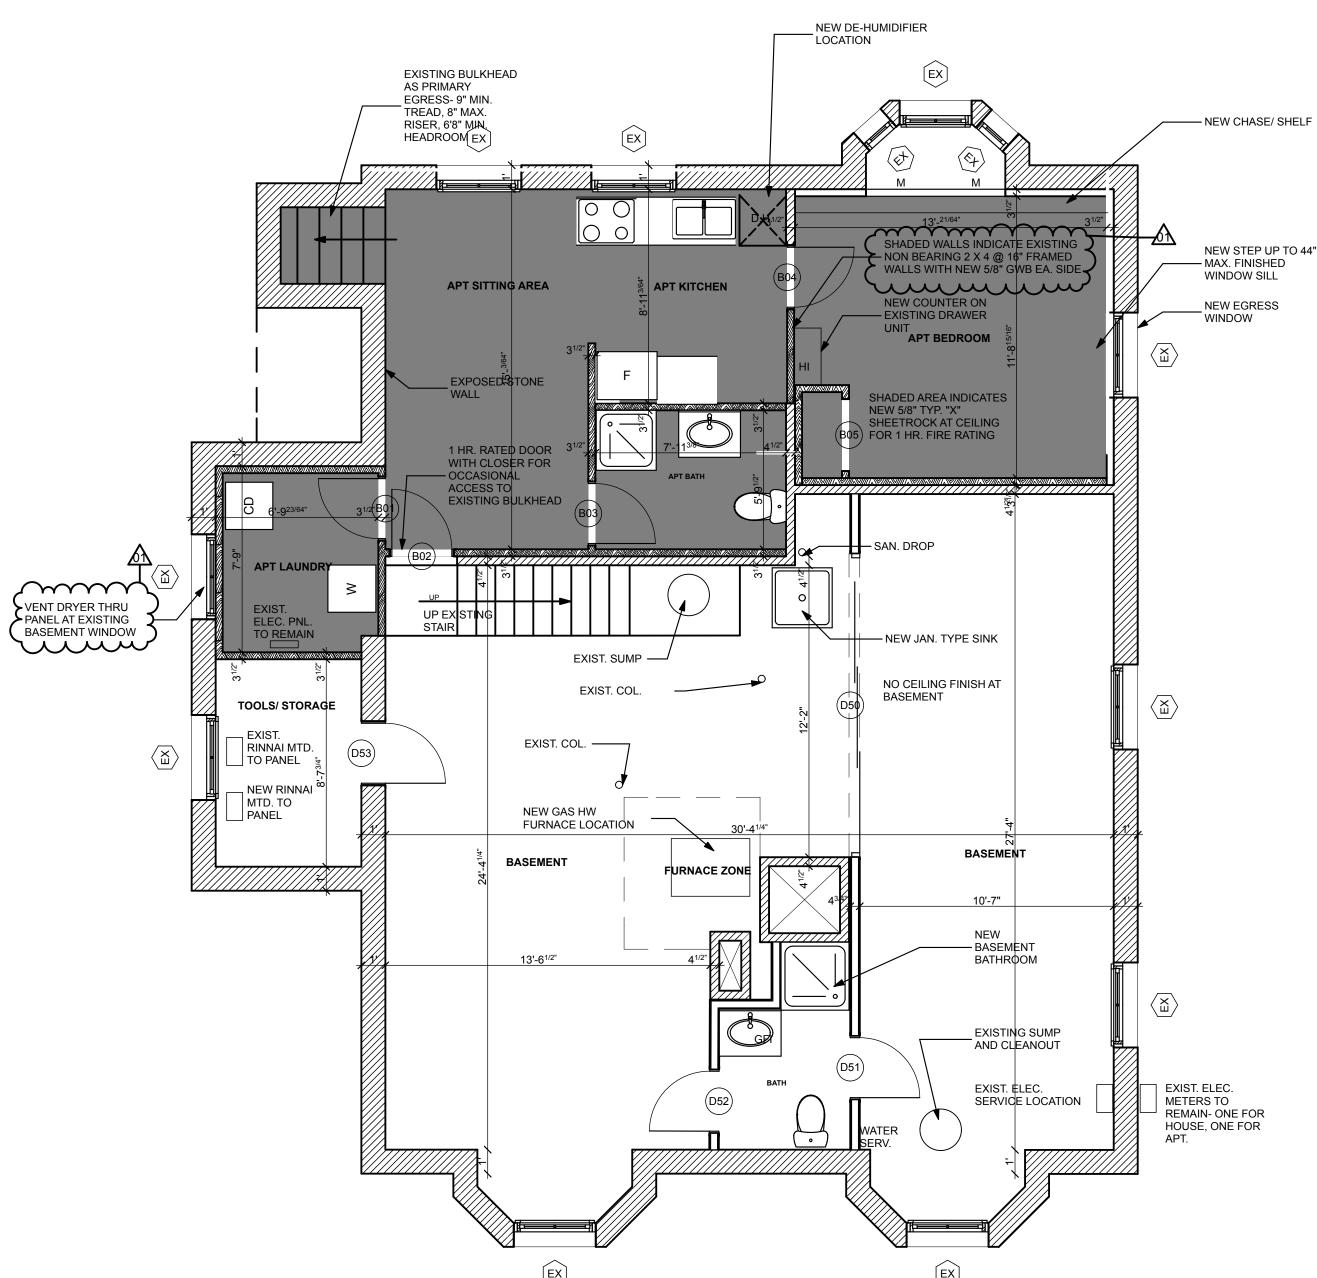

## 10 Mellen: General

Existing basement area under Primary Residence will be used as storage space.

The bathroom indicated in the storage basement is replacement of existing fixtures

# 10 Mellen: Basement Apartment

Insulate walls and ceiling (interior and exterior) with Rock Wool insulation, drywall and paint ceilings throughout

Frame long counter and egress step in bedroom (note: step must be designed as not be used for shelf)

Install countertops in bedroom on west wall next to closet. Complete installation of shower unit, cabinet, etc. in bathroom

Install new Marvin egress window at apartment bedroom as

Install new entry door at Apartment.

new window)

Smoke detectors, ceiling fans, exhaust fan for stove, light fixtures in bathroom, overhead light/ fan/ heat in bathroom, cabling for data/cable in bedroom (SW corner) and cable in living room area, electrical outlets (including GFCI in bath and kitchen), electric baseboard heaters in living area, bath, and bedroom.

Metal Entry Door

Repurpose cabinets (after painting gloss white) and sink Stove and Refrigerator (purchased)

Bathroom Fixtures (purchased)

Countertop measurements and ordering for bedroom (two pc)

Washer/ Dryer (purchased)

Paint SW 7000 lbis White (ceilings and walls) (eggshell except in laundry and bath which will be semi-gloss)

### **Activities Baths**

(including inside of entryway steps), refer to finish schedule

Install owner supplied flooring throughout, material on site.

Med. cab., sink, toilet, exh. fan and lighting purchased and on

indicated on the plan.

Redo window in laundry room to allow for dryer vent (possible

# Materials

Mew Marvin egress window for north wall of bedroom Flooring throughout (purchased)

Refit countertop

Provide and install HW heater

A1.4 Basement Plan: Plotted on 1/8/18 at 11:58 AM by Joe Delaney. File Path: /Volumes/WCA Expansion Drive/ WCA Projects/2015 Projects/MHR Mellon Street House/MHR ArchiCAD Models/MHR Model v18 B copy.pln

10 Mellen: Basement East (Front) Side

Locate electrical outlets at each room per code requirements

Activities

Materials

Bathroom Fixtures

Replace bathroom fixtures

Insulate as appropriate

Existing windows to remain

Existing sliding door to remain