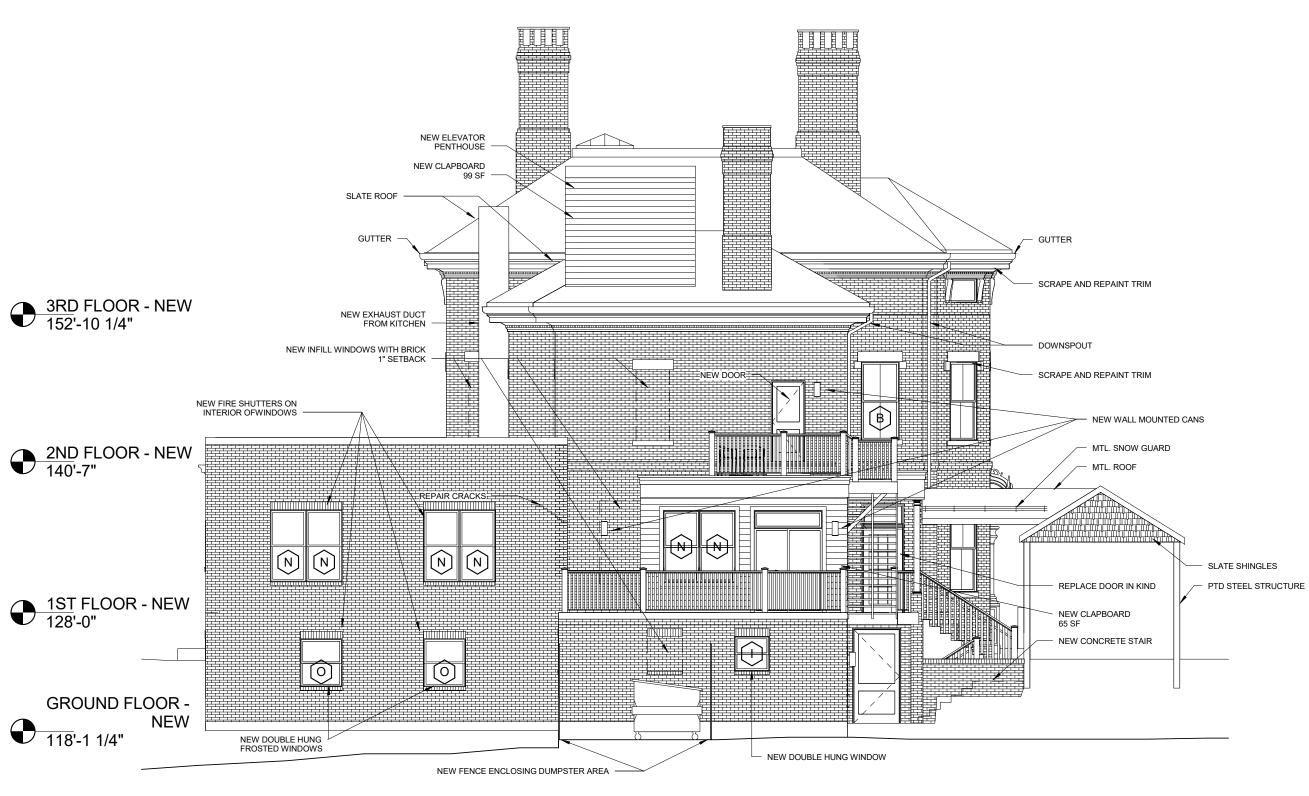

## 2 NEW REAR ELEVATION 1/8" = 1'-0"

EUNCOVER WINDOWS ON INTERIOR

FIRE SHUTTERS ON INTERIOR OF WINDOWS

INFILL DOOR WITH BRICK -1" SETBACK

A

- NEW ELEVATOR PENTHOUSE

- NEW CLAPBOARD 105 SF

SCRAPE AND REPAINT TRIM

INFILL WINDOW WITH BRICK 1" SETBACK

3RD FLOOR - NEW 152'-10 1/4"

2ND FLOOR - NEW 140'-7"

1ST FLOOR - NEW 128'-0"

GROUND FLOOR -NEW 118'-1 1/4"

PAINTED STEEL STRUCTURE —

MTL ROOF ---

REPAINT FENCE -