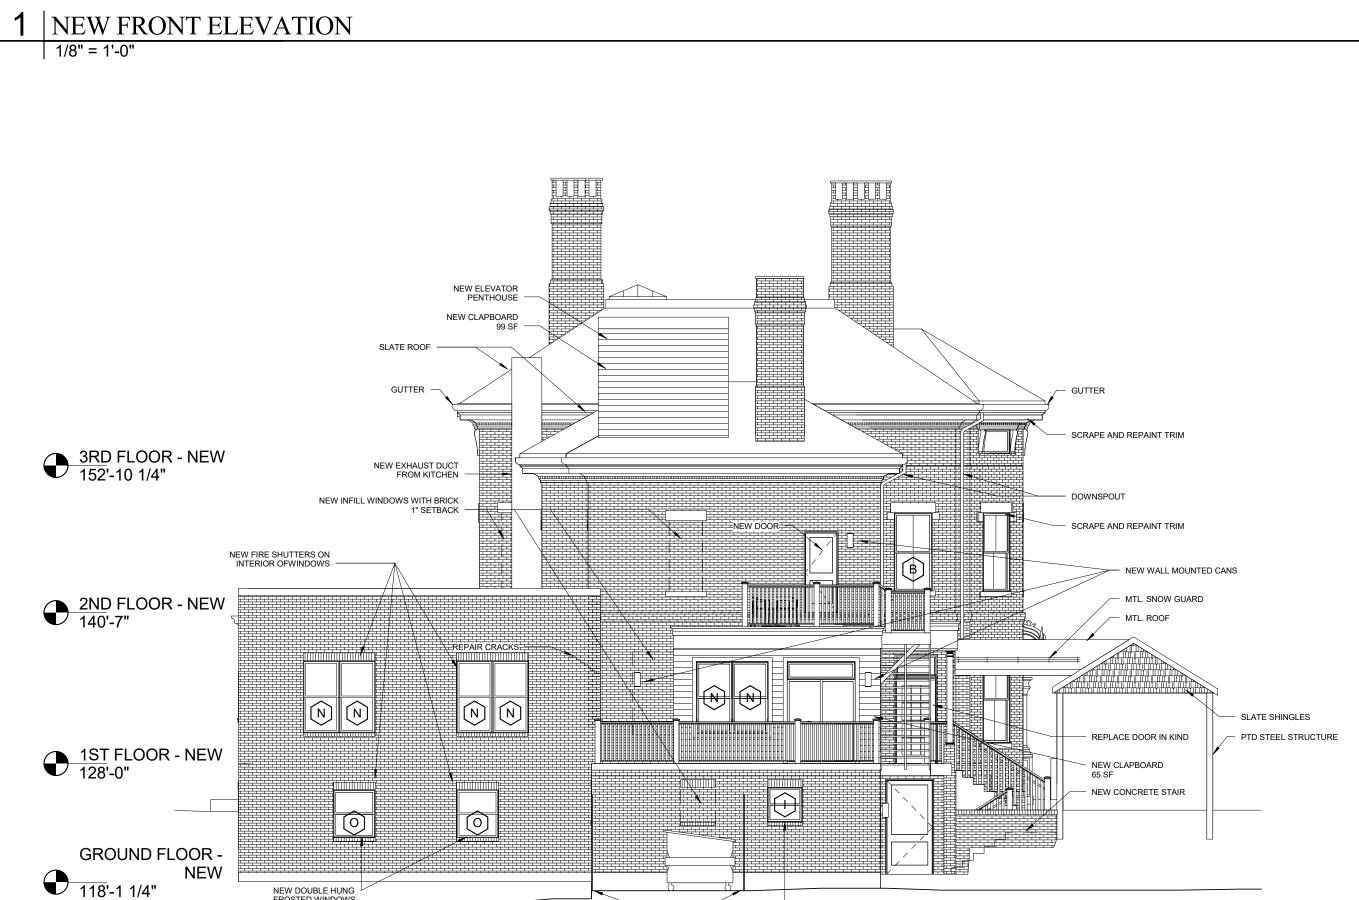

## 2 NEW REAR ELEVATION 1/8" = 1'-0"

EUNCOVER WINDOWS ON INTERIOR

FIRE SHUTTERS ON INTERIOR OF WINDOWS

INFILL DOOR WITH BRICK -1" SETBACK

A

- NEW ELEVATOR PENTHOUSE

- NEW CLAPBOARD 105 SF

SCRAPE AND REPAINT TRIM

INFILL WINDOW WITH BRICK 1" SETBACK

3RD FLOOR - NEW 152'-10 1/4"

2ND FLOOR - NEW 140'-7"

1ST FLOOR - NEW 128'-0"

GROUND FLOOR -NEW 118'-1 1/4"

PAINTED STEEL STRUCTURE —

MTL ROOF ---

REPAINT FENCE -