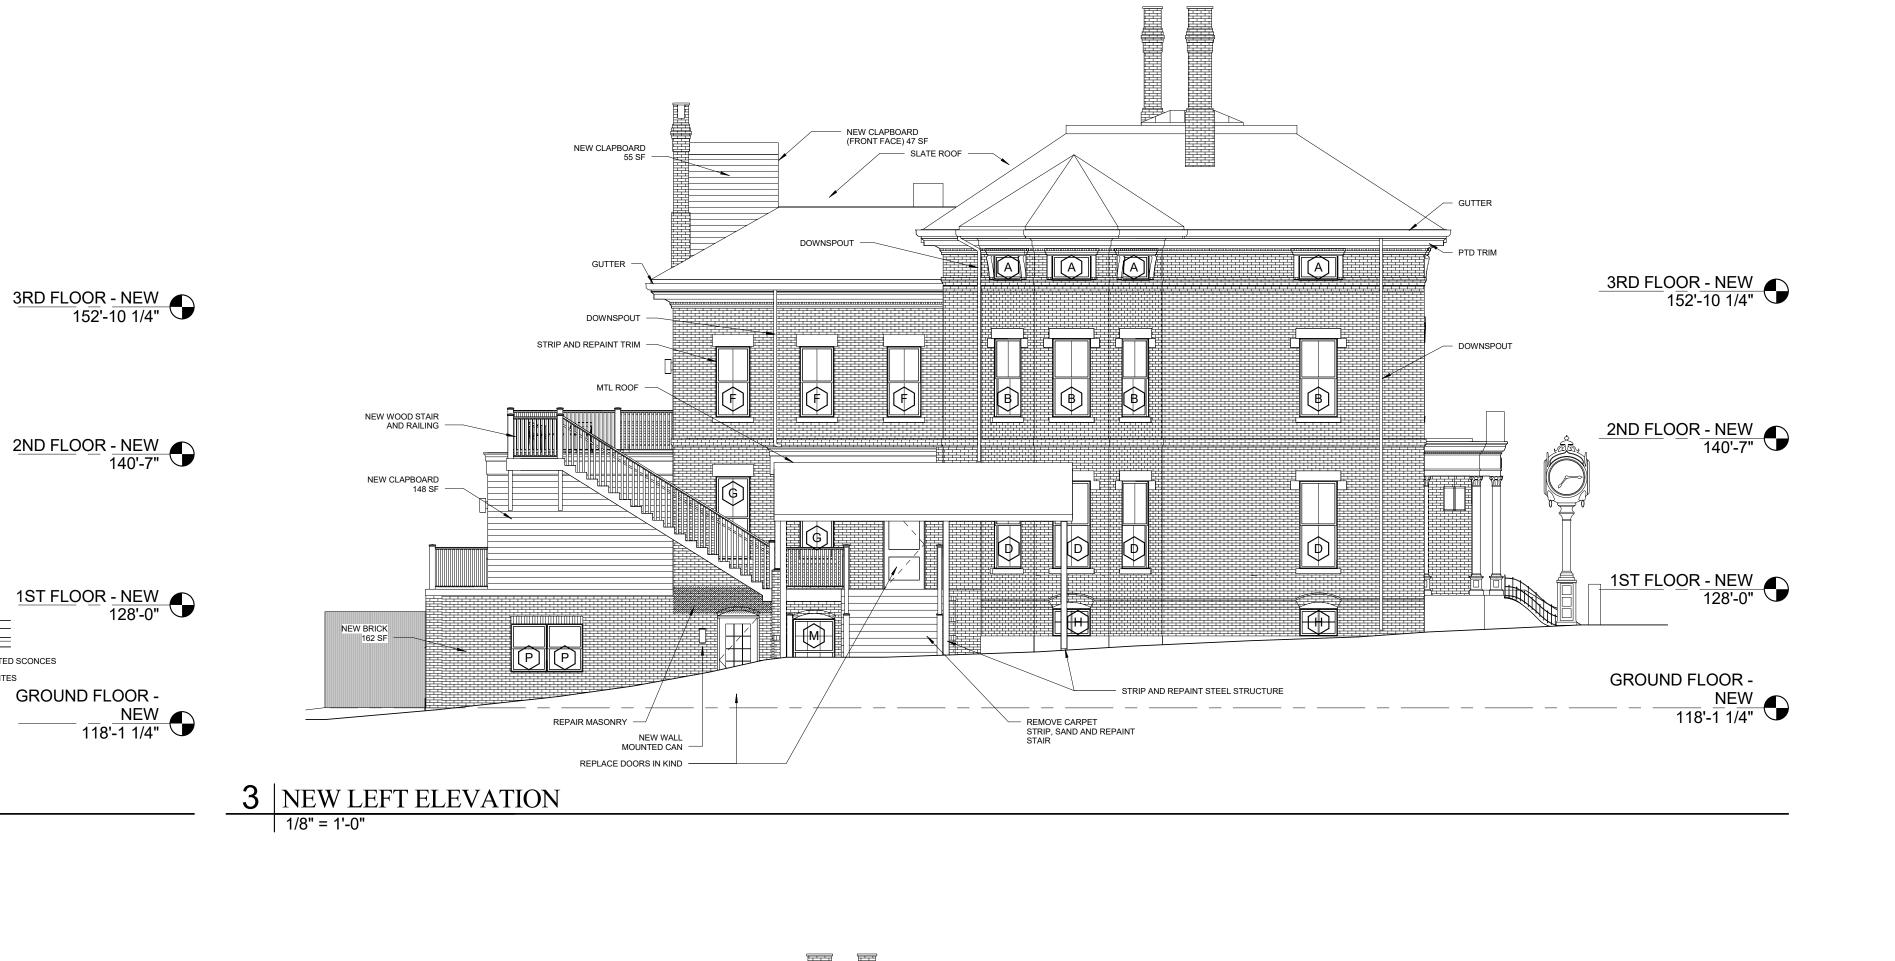

MTL SNOW GUARD —

- MTL SNOW GUARD

EXISTING WALL MOUNTED SCONCES

REMOVE AIR CONDITIONERS IN OPENINGS AND REPLACE GLAZING

4 NEW RIGHT ELEVATION

NEW DOOR AND SIDELITES

SLATE ROOF

REPLACE BROKEN GLASS

REFURBISH EXISTING LIGHT FIXTURE SAND AND REVARNISH DOORS AND TRIM

FRANCIS INN

CONGRESS