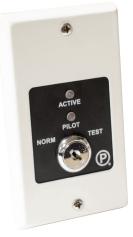

#### **Features**

- Supervised Duct Detector Test Switch
- Active and Pilot LED indicators
- Key matches the fire alarm control panels
- Compatible with PAD100-DUCTR Duct Detector
- Mounts in a single gang box
- All wiring terminals accept 22 to 12 AWG
- Product includes a 5 year warranty

### Description

The PAD100-DRTS module does not require an SLC loop address. The PAD100-DRTS provides a supervised remote test switch for the PAD100-DUCTR duct detector. Active and Pilot LEDs provide status of the PAD100-DUCTR detector. Keyed switch allows remote testing of the PAD100-DUCTR duct detector.