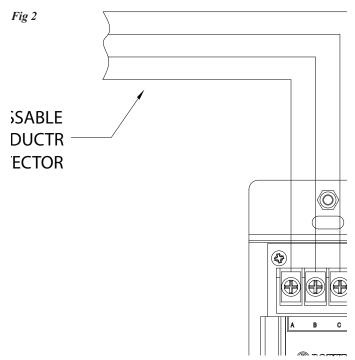

Max Alarm Current                      | 15mA                                             |
| Environmental<br>Limitations           | 32°F - 120°F (0° - 49°C)<br>Indoor Only          |
| Operating Humidity<br>Range            | 0 to 93% (non-condensing)                        |
| Max no. of Modules Per<br>PAD100-DUCTR | 1 unit                                           |
| Dimensions                             | 4.75" (187mm) H x 2.75"<br>(108mm)W x 1" (40mm)D |
| Mounting Options                       | Single gang box or<br>Potter P32-BB/DBB          |
| Shipping Weight                        | 0.65 lbs                                         |



# **PAD100-DRTS** Duct Remote Test Switch

### **Installation Using Compatible Electrical Box**



### **PAD100-DRTS Back View and Wiring**



### **Ordering Information**

| Model       | Description             | Stock No. |
|-------------|-------------------------|-----------|
| PAD100-DRTS | Duct Remote Test Switch | 3992711   |

Potter Electric Signal Company, LLC • St. Louis, MO • Phone: 800-325-3936 • www.pottersignal.com