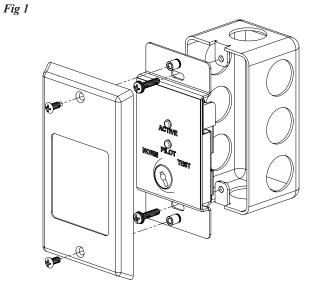

|
| Max Alarm Current                      | 15mA                                             |
| Environmental<br>Limitations           | 32°F - 120°F (0° - 49°C)<br>Indoor Only          |
| Operating Humidity<br>Range            | 0 to 93% (non-condensing)                        |
| Max no. of Modules Per<br>PAD100-DUCTR | 1 unit                                           |
| Dimensions                             | 4.75" (187mm) H x 2.75"<br>(108mm)W x 1" (40mm)D |
| Mounting Options                       | Single gang box or<br>Potter P32-BB/DBB          |
| Shipping Weight                        | 0.65 lbs                                         |



# **PAD100-DRTS** Duct Remote Test Switch

### **Installation Using Compatible Electrical Box**



### **PAD100-DRTS Back View and Wiring**



### **Ordering Information**

| Model       | Description             | Stock No. |
|-------------|-------------------------|-----------|
| PAD100-DRTS | Duct Remote Test Switch | 3992711   |

Potter Electric Signal Company, LLC • St. Louis, MO • Phone: 800-325-3936 • www.pottersignal.com