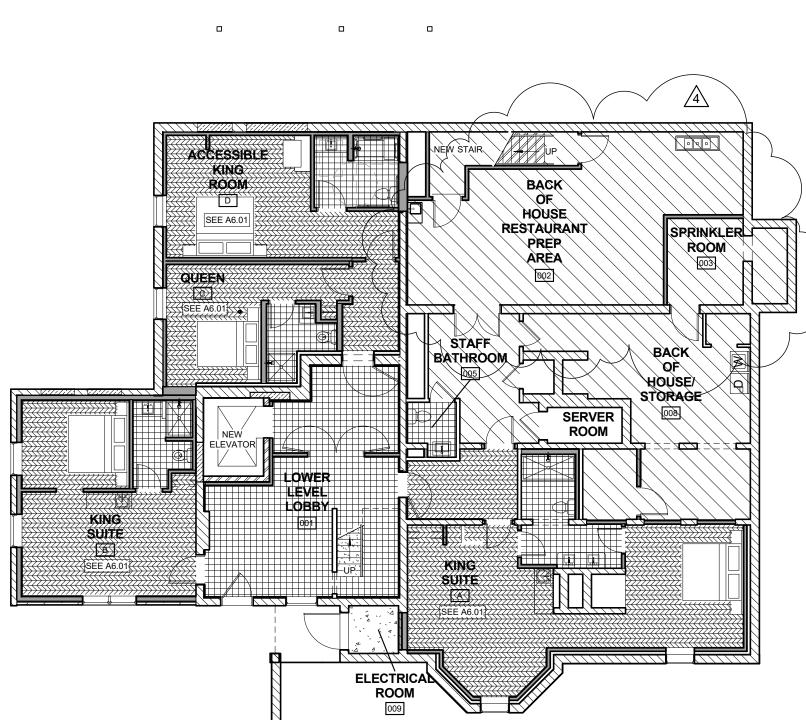

| 001                                                                                                                 | LOWER LEVEL LOBBY                                                                                                                                                                                                                                                                     | TILE                                                                                                                                                                                                                                                                                                                                                                                                 | PAINTED WOOD                                                                                                                                                                                                                                                                                                                                                                                                                                  |
|---------------------------------------------------------------------------------------------------------------------|---------------------------------------------------------------------------------------------------------------------------------------------------------------------------------------------------------------------------------------------------------------------------------------|------------------------------------------------------------------------------------------------------------------------------------------------------------------------------------------------------------------------------------------------------------------------------------------------------------------------------------------------------------------------------------------------------|-----------------------------------------------------------------------------------------------------------------------------------------------------------------------------------------------------------------------------------------------------------------------------------------------------------------------------------------------------------------------------------------------------------------------------------------------|
| 002                                                                                                                 | BACK OF HOUSE RESTAURANT                                                                                                                                                                                                                                                              |                                                                                                                                                                                                                                                                                                                                                                                                      | PAINTED WOOD                                                                                                                                                                                                                                                                                                                                                                                                                                  |
|                                                                                                                     | PREP AREA                                                                                                                                                                                                                                                                             |                                                                                                                                                                                                                                                                                                                                                                                                      |                                                                                                                                                                                                                                                                                                                                                                                                                                               |
| 003                                                                                                                 | SPRINKLER ROOM                                                                                                                                                                                                                                                                        | EXISTING TO REMAIN                                                                                                                                                                                                                                                                                                                                                                                   | EXISTING TO REMAI                                                                                                                                                                                                                                                                                                                                                                                                                             |
| )04<br>)05                                                                                                          | SERVER ROOM STAFF BATHROOM                                                                                                                                                                                                                                                            | VCT<br>TILE                                                                                                                                                                                                                                                                                                                                                                                          | 4" VINYL PAINTED WOOD                                                                                                                                                                                                                                                                                                                                                                                                                         |
| 005                                                                                                                 | BACK OF HOUSE/ STORAGE                                                                                                                                                                                                                                                                | EXISTING TO REMAIN                                                                                                                                                                                                                                                                                                                                                                                   | EXISTING TO REMAI                                                                                                                                                                                                                                                                                                                                                                                                                             |
| 008                                                                                                                 | BACK OF HOUSE/ STORAGE                                                                                                                                                                                                                                                                | EXISTING TO REMAIN                                                                                                                                                                                                                                                                                                                                                                                   | EXISTING TO REMAI                                                                                                                                                                                                                                                                                                                                                                                                                             |
| 009                                                                                                                 | ELECTRICAL ROOM                                                                                                                                                                                                                                                                       | NEW CONCRETE                                                                                                                                                                                                                                                                                                                                                                                         | EXISTING TO REMAI                                                                                                                                                                                                                                                                                                                                                                                                                             |
| 010                                                                                                                 | SPRINKLER ROOM                                                                                                                                                                                                                                                                        | SEALED CONCRETE                                                                                                                                                                                                                                                                                                                                                                                      | NONE                                                                                                                                                                                                                                                                                                                                                                                                                                          |
| 012                                                                                                                 | LOWER LEVEL ELEVATOR<br>LOBBY                                                                                                                                                                                                                                                         | TILE                                                                                                                                                                                                                                                                                                                                                                                                 | PAINTED WOOD                                                                                                                                                                                                                                                                                                                                                                                                                                  |
| 014                                                                                                                 | ELEVATOR MACHINE ROOM                                                                                                                                                                                                                                                                 | SEALED CONCRETE                                                                                                                                                                                                                                                                                                                                                                                      | NONE                                                                                                                                                                                                                                                                                                                                                                                                                                          |
| 4                                                                                                                   | KING SUITE                                                                                                                                                                                                                                                                            | ENGINEERED WOOD                                                                                                                                                                                                                                                                                                                                                                                      | PAINTED WOOD                                                                                                                                                                                                                                                                                                                                                                                                                                  |
| 3                                                                                                                   | KING SUITE                                                                                                                                                                                                                                                                            | ENGINEERED WOOD                                                                                                                                                                                                                                                                                                                                                                                      | PAINTED WOOD                                                                                                                                                                                                                                                                                                                                                                                                                                  |
| <u> </u>                                                                                                            | ACCESSIBLE KING ROOM                                                                                                                                                                                                                                                                  | ENGINEERED WOOD ENGINEERED WOOD                                                                                                                                                                                                                                                                                                                                                                      | PAINTED WOOD PAINTED WOOD                                                                                                                                                                                                                                                                                                                                                                                                                     |
| XX                                                                                                                  | BATH                                                                                                                                                                                                                                                                                  | TILE                                                                                                                                                                                                                                                                                                                                                                                                 | PAINTED WOOD                                                                                                                                                                                                                                                                                                                                                                                                                                  |
| XX                                                                                                                  | BATH                                                                                                                                                                                                                                                                                  | TILE                                                                                                                                                                                                                                                                                                                                                                                                 | PAINTED WOOD                                                                                                                                                                                                                                                                                                                                                                                                                                  |
| XX                                                                                                                  | BATH                                                                                                                                                                                                                                                                                  | TILE                                                                                                                                                                                                                                                                                                                                                                                                 | PAINTED WOOD                                                                                                                                                                                                                                                                                                                                                                                                                                  |
| XX                                                                                                                  | BATH                                                                                                                                                                                                                                                                                  | TILE                                                                                                                                                                                                                                                                                                                                                                                                 | PAINTED WOOD                                                                                                                                                                                                                                                                                                                                                                                                                                  |
|                                                                                                                     | OR - NEW                                                                                                                                                                                                                                                                              |                                                                                                                                                                                                                                                                                                                                                                                                      |                                                                                                                                                                                                                                                                                                                                                                                                                                               |
| 101                                                                                                                 | RECPTION                                                                                                                                                                                                                                                                              | REFINISH EXISTING WOOD                                                                                                                                                                                                                                                                                                                                                                               | REFINISH EXISTING                                                                                                                                                                                                                                                                                                                                                                                                                             |
| 102                                                                                                                 | LOBBY                                                                                                                                                                                                                                                                                 | REFINISH EXISTING WOOD                                                                                                                                                                                                                                                                                                                                                                               | REFINISH EXISTING                                                                                                                                                                                                                                                                                                                                                                                                                             |
| 103<br>104                                                                                                          | BAR                                                                                                                                                                                                                                                                                   | REFINISH EXISTING WOOD  REFINISH EXISTING WOOD                                                                                                                                                                                                                                                                                                                                                       | REFINISH EXISTING REFINISH EXISTING                                                                                                                                                                                                                                                                                                                                                                                                           |
| 105                                                                                                                 | REAR STAIR                                                                                                                                                                                                                                                                            | EXISTING TO REMAIN-WITH NEW CARPET RUNNER FROM GROUND FLOOR TO FIRST PAINT TREADS AND RISERS-OTHERWISE REFINISH EXISTING WOOD-                                                                                                                                                                                                                                                                       | REFINISH EXISTING                                                                                                                                                                                                                                                                                                                                                                                                                             |
| 106                                                                                                                 | RESTAURANT SEATING                                                                                                                                                                                                                                                                    | REFINISH EXISTING WOOD                                                                                                                                                                                                                                                                                                                                                                               | REFINISH EXISTING                                                                                                                                                                                                                                                                                                                                                                                                                             |
| 107                                                                                                                 | KITCHEN/ RESTAURANT<br>SEATING                                                                                                                                                                                                                                                        | ENGINEERED WOOD/ VINYL FLOORING                                                                                                                                                                                                                                                                                                                                                                      | PAINTED WOOD                                                                                                                                                                                                                                                                                                                                                                                                                                  |
| 108                                                                                                                 | HALL                                                                                                                                                                                                                                                                                  | REFINISH EXISTING WOOD                                                                                                                                                                                                                                                                                                                                                                               | REFINISH EXISTING                                                                                                                                                                                                                                                                                                                                                                                                                             |
| 109<br>110                                                                                                          | ACCESSIBLE TOILET FIRST FLOOR ELEVATOR LOBBY                                                                                                                                                                                                                                          | TILE REFINISH EXISTING WOOD                                                                                                                                                                                                                                                                                                                                                                          | PAINTED WOOD REFINISH EXISTING                                                                                                                                                                                                                                                                                                                                                                                                                |
| 111                                                                                                                 | TOILET                                                                                                                                                                                                                                                                                | TILE                                                                                                                                                                                                                                                                                                                                                                                                 | PAINTED WOOD                                                                                                                                                                                                                                                                                                                                                                                                                                  |
| 112                                                                                                                 | ENTRY VESTIBULE                                                                                                                                                                                                                                                                       | REFINISH EXISTING WOOD                                                                                                                                                                                                                                                                                                                                                                               | REFINISH EXISTING                                                                                                                                                                                                                                                                                                                                                                                                                             |
| <u> </u>                                                                                                            | SUITE SEATING AREA                                                                                                                                                                                                                                                                    | ENGINEERED WOOD                                                                                                                                                                                                                                                                                                                                                                                      | PAINTED WOOD                                                                                                                                                                                                                                                                                                                                                                                                                                  |
| E                                                                                                                   | KING SUITE                                                                                                                                                                                                                                                                            | ENGINEERED WOOD                                                                                                                                                                                                                                                                                                                                                                                      | PAINTED WOOD                                                                                                                                                                                                                                                                                                                                                                                                                                  |
| =                                                                                                                   | KING                                                                                                                                                                                                                                                                                  | ENGINEERED WOOD                                                                                                                                                                                                                                                                                                                                                                                      | PAINTED WOOD                                                                                                                                                                                                                                                                                                                                                                                                                                  |
| G                                                                                                                   | DOUBLE QUEEN                                                                                                                                                                                                                                                                          | ENGINEERED WOOD                                                                                                                                                                                                                                                                                                                                                                                      | PAINTED WOOD                                                                                                                                                                                                                                                                                                                                                                                                                                  |
| XX                                                                                                                  | BATH<br>BATH                                                                                                                                                                                                                                                                          | TILE                                                                                                                                                                                                                                                                                                                                                                                                 | PAINTED WOOD PAINTED WOOD                                                                                                                                                                                                                                                                                                                                                                                                                     |
|                                                                                                                     | סאווו                                                                                                                                                                                                                                                                                 | TILE                                                                                                                                                                                                                                                                                                                                                                                                 | PAINTED WOOD                                                                                                                                                                                                                                                                                                                                                                                                                                  |
| XX                                                                                                                  | BATH                                                                                                                                                                                                                                                                                  |                                                                                                                                                                                                                                                                                                                                                                                                      |                                                                                                                                                                                                                                                                                                                                                                                                                                               |
| XX<br>XX                                                                                                            | OR - NEW                                                                                                                                                                                                                                                                              |                                                                                                                                                                                                                                                                                                                                                                                                      |                                                                                                                                                                                                                                                                                                                                                                                                                                               |
| XX<br>XX<br>2ND FLO<br>201                                                                                          | OR - NEW<br>SECOND FLOOR REAR STAIR                                                                                                                                                                                                                                                   | REFINISH EXISTING WOOD                                                                                                                                                                                                                                                                                                                                                                               | REFINISH EXISTING                                                                                                                                                                                                                                                                                                                                                                                                                             |
| XX<br>XX<br>2ND FLO<br>201<br>202                                                                                   | OR - NEW SECOND FLOOR REAR STAIR SECOND FLOOR HALL                                                                                                                                                                                                                                    | REFINISH EXISTING WOOD                                                                                                                                                                                                                                                                                                                                                                               | REFINISH EXISTING                                                                                                                                                                                                                                                                                                                                                                                                                             |
| XX<br>XX<br>2ND FLO<br>201<br>202                                                                                   | OR - NEW SECOND FLOOR REAR STAIR SECOND FLOOR HALL KING                                                                                                                                                                                                                               | REFINISH EXISTING WOOD REFINISH EXISTING WOOD                                                                                                                                                                                                                                                                                                                                                        | REFINISH EXISTING REFINISH EXISTING                                                                                                                                                                                                                                                                                                                                                                                                           |
| XX<br>XX<br>2ND FLO<br>201<br>202<br>H                                                                              | OR - NEW SECOND FLOOR REAR STAIR SECOND FLOOR HALL KING QUEEN                                                                                                                                                                                                                         | REFINISH EXISTING WOOD REFINISH EXISTING WOOD REFINISH EXISTING WOOD                                                                                                                                                                                                                                                                                                                                 | REFINISH EXISTING<br>REFINISH EXISTING<br>REFINISH EXISTING                                                                                                                                                                                                                                                                                                                                                                                   |
| XX<br>XX<br>2ND FLO<br>201<br>202<br>H                                                                              | OR - NEW SECOND FLOOR REAR STAIR SECOND FLOOR HALL KING QUEEN QUEEN                                                                                                                                                                                                                   | REFINISH EXISTING WOOD REFINISH EXISTING WOOD REFINISH EXISTING WOOD REFINISH EXISTING WOOD                                                                                                                                                                                                                                                                                                          | REFINISH EXISTING<br>REFINISH EXISTING<br>REFINISH EXISTING<br>REFINISH EXISTING                                                                                                                                                                                                                                                                                                                                                              |
| XX<br>XX<br>2ND FLO<br>201<br>202<br>H                                                                              | OR - NEW SECOND FLOOR REAR STAIR SECOND FLOOR HALL KING QUEEN QUEEN KING                                                                                                                                                                                                              | REFINISH EXISTING WOOD                                                                                                                                                                                                                                                                                   | REFINISH EXISTING<br>REFINISH EXISTING<br>REFINISH EXISTING<br>REFINISH EXISTING<br>REFINISH EXISTING                                                                                                                                                                                                                                                                                                                                         |
| XX<br>XX<br>2ND FLO<br>201<br>202<br>H                                                                              | OR - NEW SECOND FLOOR REAR STAIR SECOND FLOOR HALL KING QUEEN QUEEN                                                                                                                                                                                                                   | REFINISH EXISTING WOOD REFINISH EXISTING WOOD REFINISH EXISTING WOOD REFINISH EXISTING WOOD                                                                                                                                                                                                                                                                                                          | REFINISH EXISTING<br>REFINISH EXISTING<br>REFINISH EXISTING<br>REFINISH EXISTING                                                                                                                                                                                                                                                                                                                                                              |
| XX<br>XX<br>2ND FLO<br>201<br>202<br>H<br>J<br>K<br>L                                                               | OR - NEW SECOND FLOOR REAR STAIR SECOND FLOOR HALL KING QUEEN QUEEN KING KING MASSAGE ROOM                                                                                                                                                                                            | REFINISH EXISTING WOOD                                                                                                                                                                                                                                                            | REFINISH EXISTING REFINISH EXISTING REFINISH EXISTING REFINISH EXISTING REFINISH EXISTING REFINISH EXISTING                                                                                                                                                                                                                                                                                                                                   |
| XX<br>XX<br>2ND FLO<br>201<br>202<br>H<br>J<br>K<br>XX                                                              | OR - NEW  SECOND FLOOR REAR STAIR  SECOND FLOOR HALL  KING  QUEEN  QUEEN  KING  MASSAGE ROOM  SHOWER                                                                                                                                                                                  | REFINISH EXISTING WOOD TILE                                                                                                                                                                                                                                                       | REFINISH EXISTING REFINISH EXISTING REFINISH EXISTING REFINISH EXISTING REFINISH EXISTING REFINISH EXISTING PAINTED WOOD                                                                                                                                                                                                                                                                                                                      |
| XX<br>XX<br>2ND FLOO<br>201<br>202<br>H<br>J<br>K<br>L<br>XX<br>XX<br>XX                                            | OR - NEW  SECOND FLOOR REAR STAIR  SECOND FLOOR HALL  KING  QUEEN  QUEEN  KING  MASSAGE ROOM  SHOWER  TOILET  BATH  BATH                                                                                                                                                              | REFINISH EXISTING WOOD TILE TILE TILE TILE                                                                                                                                                                                                                                                               | REFINISH EXISTING REFINISH EXISTING REFINISH EXISTING REFINISH EXISTING REFINISH EXISTING REFINISH EXISTING PAINTED WOOD PAINTED WOOD PAINTED WOOD PAINTED WOOD                                                                                                                                                                                                                                                                               |
| XX<br>XX                                                                                                            | OR - NEW  SECOND FLOOR REAR STAIR SECOND FLOOR HALL KING QUEEN QUEEN KING MASSAGE ROOM SHOWER TOILET BATH                                                                                                                                                                             | REFINISH EXISTING WOOD TILE TILE TILE                                                                                                                                                                                                                                                                    | REFINISH EXISTING REFINISH EXISTING REFINISH EXISTING REFINISH EXISTING REFINISH EXISTING REFINISH EXISTING PAINTED WOOD PAINTED WOOD PAINTED WOOD                                                                                                                                                                                                                                                                                            |
| XX XX  2ND FLOO 201 202 H I J K L XX XX XX XX XX XX                                                                 | OR - NEW  SECOND FLOOR REAR STAIR  SECOND FLOOR HALL  KING  QUEEN  QUEEN  KING  MASSAGE ROOM  SHOWER  TOILET  BATH  BATH  BATH  OR - NEW                                                                                                                                              | REFINISH EXISTING WOOD TILE TILE TILE TILE TILE TILE                                                                                                                                                                                                                                                     | REFINISH EXISTING REFINISH EXISTING REFINISH EXISTING REFINISH EXISTING REFINISH EXISTING REFINISH EXISTING PAINTED WOOD PAINTED WOOD PAINTED WOOD PAINTED WOOD PAINTED WOOD PAINTED WOOD                                                                                                                                                                                                                                                     |
| XX XX ZND FLOO 201 202 H  X X X X X XX XX XX XX XX XX XX XX XX                                                      | OR - NEW  SECOND FLOOR REAR STAIR  SECOND FLOOR HALL  KING  QUEEN  QUEEN  KING  MASSAGE ROOM  SHOWER  TOILET  BATH  BATH  BATH  BATH  OR - NEW  THIRD FLOOR HALL                                                                                                                      | REFINISH EXISTING WOOD TILE TILE TILE TILE TILE TILE TILE REFINISH EXISTING WOOD                                                                                                                                                                                                                         | REFINISH EXISTING REFINISH EXISTING REFINISH EXISTING REFINISH EXISTING REFINISH EXISTING REFINISH EXISTING PAINTED WOOD                                                                                                                                                                                                                                        |
| XX<br>XX<br>2ND FLO<br>201<br>202<br>H<br>X<br>X<br>XX<br>XX<br>XX<br>XX                                            | OR - NEW  SECOND FLOOR REAR STAIR  SECOND FLOOR HALL  KING  QUEEN  QUEEN  KING  MASSAGE ROOM  SHOWER  TOILET  BATH  BATH  BATH  OR - NEW                                                                                                                                              | REFINISH EXISTING WOOD TILE TILE TILE TILE TILE TILE                                                                                                                                                                                                                                                     | REFINISH EXISTING REFINISH EXISTING REFINISH EXISTING REFINISH EXISTING REFINISH EXISTING REFINISH EXISTING PAINTED WOOD PAINTED WOOD PAINTED WOOD PAINTED WOOD PAINTED WOOD PAINTED WOOD                                                                                                                                                                                                                                                     |
| XX<br>XX<br>2ND FLO<br>201<br>202<br>H<br>X<br>XX<br>XX<br>XX<br>XX<br>XX<br>XX<br>XX<br>XX<br>XX<br>XX<br>XX<br>XX | OR - NEW  SECOND FLOOR REAR STAIR SECOND FLOOR HALL KING QUEEN QUEEN KING MASSAGE ROOM SHOWER TOILET BATH BATH BATH BATH OR - NEW THIRD FLOOR HALL STAIR C KING                                                                                                                       | REFINISH EXISTING WOOD TILE TILE TILE TILE TILE TILE TILE REFINISH EXISTING WOOD PAINT EXISTING- NEW STAIR RUNNER REFINISH EXISTING WOOD                                                                                                                                                                 | REFINISH EXISTING PAINTED WOOD                                                                                                                                                                  |
| XX XX ZND FLOO 201 202 H  X X X X X X X X X X X X X X X X X X                                                       | OR - NEW  SECOND FLOOR REAR STAIR  SECOND FLOOR HALL  KING  QUEEN  QUEEN  KING  MASSAGE ROOM  SHOWER  TOILET  BATH  BATH  BATH  BATH  OR - NEW  THIRD FLOOR HALL  STAIR C  KING  KING  KING                                                                                           | REFINISH EXISTING WOOD TILE TILE TILE TILE TILE TILE TILE REFINISH EXISTING WOOD PAINT EXISTING- NEW STAIR RUNNER REFINISH EXISTING WOOD REFINISH EXISTING WOOD REFINISH EXISTING WOOD                                                                                                                   | REFINISH EXISTING REFINISH EXISTING REFINISH EXISTING REFINISH EXISTING REFINISH EXISTING REFINISH EXISTING PAINTED WOOD                                                                                                                                             |
| XX XX ZND FLOO 201 202 H  XX                                                       | OR - NEW SECOND FLOOR REAR STAIR SECOND FLOOR HALL KING QUEEN QUEEN KING MASSAGE ROOM SHOWER TOILET BATH BATH BATH OR - NEW THIRD FLOOR HALL STAIR C KING KING KING KING                                                                                                              | REFINISH EXISTING WOOD TILE TILE TILE TILE TILE TILE REFINISH EXISTING WOOD PAINT EXISTING- NEW STAIR RUNNER REFINISH EXISTING WOOD REFINISH EXISTING WOOD REFINISH EXISTING WOOD REFINISH EXISTING WOOD                                                                                                 | REFINISH EXISTING PAINTED WOOD                                                                                                              |
| XX XX 2ND FLOO 201 202                                                                                              | OR - NEW  SECOND FLOOR REAR STAIR  SECOND FLOOR HALL  KING  QUEEN  QUEEN  KING  MASSAGE ROOM  SHOWER  TOILET  BATH  BATH  BATH  BATH  OR - NEW  THIRD FLOOR HALL  STAIR C  KING                                                 | REFINISH EXISTING WOOD TILE TILE TILE TILE TILE TILE TILE REFINISH EXISTING WOOD PAINT EXISTING- NEW STAIR RUNNER REFINISH EXISTING WOOD                                                                     | REFINISH EXISTING PAINTED WOOD                                                                                    |
| XX XX ZND FLOO 201 202 H  X XX X                                                      | OR - NEW  SECOND FLOOR REAR STAIR  SECOND FLOOR HALL  KING  QUEEN  QUEEN  KING  MASSAGE ROOM  SHOWER  TOILET  BATH  BATH  BATH  BATH  OR - NEW  THIRD FLOOR HALL  STAIR C  KING  BATH       | REFINISH EXISTING WOOD TILE TILE TILE TILE TILE TILE TILE REFINISH EXISTING WOOD PAINT EXISTING-NEW STAIR RUNNER REFINISH EXISTING WOOD | REFINISH EXISTING PAINTED WOOD                                                                       |
| XX XX ZND FLOO 201 202 H  XX                                                       | OR - NEW  SECOND FLOOR REAR STAIR  SECOND FLOOR HALL  KING  QUEEN  QUEEN  KING  MASSAGE ROOM  SHOWER  TOILET  BATH  BATH  BATH  OR - NEW  THIRD FLOOR HALL  STAIR C  KING  BATH  BATH  BATH                                     | REFINISH EXISTING WOOD TILE TILE TILE TILE TILE TILE TILE REFINISH EXISTING WOOD PAINT EXISTING- NEW STAIR RUNNER REFINISH EXISTING WOOD TILE TILE                                    | REFINISH EXISTING PAINTED WOOD                                             |
| XX XX  2ND FLOO 201 202                                                                                             | OR - NEW  SECOND FLOOR REAR STAIR  SECOND FLOOR HALL  KING  QUEEN  QUEEN  KING  MASSAGE ROOM  SHOWER  TOILET  BATH  BATH  BATH  OR - NEW  THIRD FLOOR HALL  STAIR C  KING  BATH  BATH  BATH  BATH | REFINISH EXISTING WOOD TILE TILE TILE TILE TILE TILE TILE REFINISH EXISTING WOOD PAINT EXISTING-NEW STAIR RUNNER REFINISH EXISTING WOOD | REFINISH EXISTING PAINTED WOOD                   |
| XX<br>XX<br>2ND FLOO<br>201<br>202<br>H<br>K<br>L<br>XX<br>XX<br>XX<br>XX<br>XX<br>XX<br>XX<br>XX<br>XX<br>XX<br>XX | OR - NEW  SECOND FLOOR REAR STAIR  SECOND FLOOR HALL  KING  QUEEN  QUEEN  KING  MASSAGE ROOM  SHOWER  TOILET  BATH  BATH  BATH  OR - NEW  THIRD FLOOR HALL  STAIR C  KING  BATH  BATH  BATH                                     | REFINISH EXISTING WOOD TILE TILE TILE TILE TILE TILE TILE REFINISH EXISTING WOOD PAINT EXISTING- NEW STAIR RUNNER REFINISH EXISTING WOOD TILE TILE TILE                               | REFINISH EXISTING PAINTED WOOD                                             |
| XX XX ZND FLOO 201 202 H  XX                                                       | OR - NEW  SECOND FLOOR REAR STAIR  SECOND FLOOR HALL  KING  QUEEN  QUEEN  KING  MASSAGE ROOM  SHOWER  TOILET  BATH  BATH  BATH  BATH  OR - NEW  THIRD FLOOR HALL  STAIR C  KING  KING  KING  KING  KING  KING  KING  KING  KING  SHOWER  TOILET  SHOWER                               | REFINISH EXISTING WOOD TILE TILE TILE TILE TILE TILE REFINISH EXISTING WOOD PAINT EXISTING- NEW STAIR RUNNER REFINISH EXISTING WOOD TILE TILE TILE TILE                               | REFINISH EXISTING PAINTED WOOD |