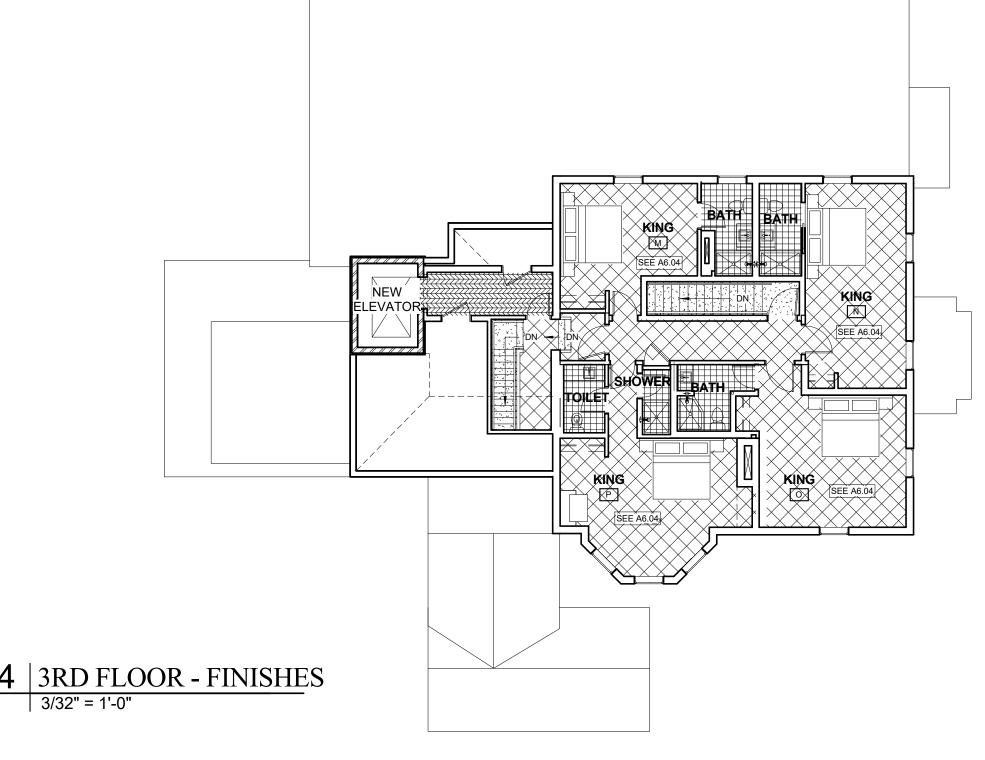

| 001                                                                                                                 | LOWER LEVEL LOBBY                                                                                                                                                                                                                                                                     | TILE                                                                                                                                                                                                                                                                                                                                                                                                 | PAINTED WOOD                                                                                                                                                                                                                                                                                                                                                                                                                                  |
|---------------------------------------------------------------------------------------------------------------------|---------------------------------------------------------------------------------------------------------------------------------------------------------------------------------------------------------------------------------------------------------------------------------------|------------------------------------------------------------------------------------------------------------------------------------------------------------------------------------------------------------------------------------------------------------------------------------------------------------------------------------------------------------------------------------------------------|-----------------------------------------------------------------------------------------------------------------------------------------------------------------------------------------------------------------------------------------------------------------------------------------------------------------------------------------------------------------------------------------------------------------------------------------------|
| 002                                                                                                                 | BACK OF HOUSE RESTAURANT                                                                                                                                                                                                                                                              |                                                                                                                                                                                                                                                                                                                                                                                                      | PAINTED WOOD                                                                                                                                                                                                                                                                                                                                                                                                                                  |
|                                                                                                                     | PREP AREA                                                                                                                                                                                                                                                                             |                                                                                                                                                                                                                                                                                                                                                                                                      |                                                                                                                                                                                                                                                                                                                                                                                                                                               |
| 003                                                                                                                 | SPRINKLER ROOM                                                                                                                                                                                                                                                                        | EXISTING TO REMAIN                                                                                                                                                                                                                                                                                                                                                                                   | EXISTING TO REMAI                                                                                                                                                                                                                                                                                                                                                                                                                             |
| )04<br>)05                                                                                                          | SERVER ROOM STAFF BATHROOM                                                                                                                                                                                                                                                            | VCT<br>TILE                                                                                                                                                                                                                                                                                                                                                                                          | 4" VINYL PAINTED WOOD                                                                                                                                                                                                                                                                                                                                                                                                                         |
| 005                                                                                                                 | BACK OF HOUSE/ STORAGE                                                                                                                                                                                                                                                                | EXISTING TO REMAIN                                                                                                                                                                                                                                                                                                                                                                                   | EXISTING TO REMAI                                                                                                                                                                                                                                                                                                                                                                                                                             |
| 008                                                                                                                 | BACK OF HOUSE/ STORAGE                                                                                                                                                                                                                                                                | EXISTING TO REMAIN                                                                                                                                                                                                                                                                                                                                                                                   | EXISTING TO REMAI                                                                                                                                                                                                                                                                                                                                                                                                                             |
| 009                                                                                                                 | ELECTRICAL ROOM                                                                                                                                                                                                                                                                       | NEW CONCRETE                                                                                                                                                                                                                                                                                                                                                                                         | EXISTING TO REMAI                                                                                                                                                                                                                                                                                                                                                                                                                             |
| 010                                                                                                                 | SPRINKLER ROOM                                                                                                                                                                                                                                                                        | SEALED CONCRETE                                                                                                                                                                                                                                                                                                                                                                                      | NONE                                                                                                                                                                                                                                                                                                                                                                                                                                          |
| 012                                                                                                                 | LOWER LEVEL ELEVATOR<br>LOBBY                                                                                                                                                                                                                                                         | TILE                                                                                                                                                                                                                                                                                                                                                                                                 | PAINTED WOOD                                                                                                                                                                                                                                                                                                                                                                                                                                  |
| 014                                                                                                                 | ELEVATOR MACHINE ROOM                                                                                                                                                                                                                                                                 | SEALED CONCRETE                                                                                                                                                                                                                                                                                                                                                                                      | NONE                                                                                                                                                                                                                                                                                                                                                                                                                                          |
| 4                                                                                                                   | KING SUITE                                                                                                                                                                                                                                                                            | ENGINEERED WOOD                                                                                                                                                                                                                                                                                                                                                                                      | PAINTED WOOD                                                                                                                                                                                                                                                                                                                                                                                                                                  |
| 3                                                                                                                   | KING SUITE                                                                                                                                                                                                                                                                            | ENGINEERED WOOD                                                                                                                                                                                                                                                                                                                                                                                      | PAINTED WOOD                                                                                                                                                                                                                                                                                                                                                                                                                                  |
| <u> </u>                                                                                                            | ACCESSIBLE KING ROOM                                                                                                                                                                                                                                                                  | ENGINEERED WOOD ENGINEERED WOOD                                                                                                                                                                                                                                                                                                                                                                      | PAINTED WOOD PAINTED WOOD                                                                                                                                                                                                                                                                                                                                                                                                                     |
| XX                                                                                                                  | BATH                                                                                                                                                                                                                                                                                  | TILE                                                                                                                                                                                                                                                                                                                                                                                                 | PAINTED WOOD                                                                                                                                                                                                                                                                                                                                                                                                                                  |
| XX                                                                                                                  | BATH                                                                                                                                                                                                                                                                                  | TILE                                                                                                                                                                                                                                                                                                                                                                                                 | PAINTED WOOD                                                                                                                                                                                                                                                                                                                                                                                                                                  |
| XX                                                                                                                  | BATH                                                                                                                                                                                                                                                                                  | TILE                                                                                                                                                                                                                                                                                                                                                                                                 | PAINTED WOOD                                                                                                                                                                                                                                                                                                                                                                                                                                  |
| XX                                                                                                                  | BATH                                                                                                                                                                                                                                                                                  | TILE                                                                                                                                                                                                                                                                                                                                                                                                 | PAINTED WOOD                                                                                                                                                                                                                                                                                                                                                                                                                                  |
|                                                                                                                     | OR - NEW                                                                                                                                                                                                                                                                              |                                                                                                                                                                                                                                                                                                                                                                                                      |                                                                                                                                                                                                                                                                                                                                                                                                                                               |
| 101                                                                                                                 | RECPTION                                                                                                                                                                                                                                                                              | REFINISH EXISTING WOOD                                                                                                                                                                                                                                                                                                                                                                               | REFINISH EXISTING                                                                                                                                                                                                                                                                                                                                                                                                                             |
| 102                                                                                                                 | LOBBY                                                                                                                                                                                                                                                                                 | REFINISH EXISTING WOOD                                                                                                                                                                                                                                                                                                                                                                               | REFINISH EXISTING                                                                                                                                                                                                                                                                                                                                                                                                                             |
| 103<br>104                                                                                                          | BAR                                                                                                                                                                                                                                                                                   | REFINISH EXISTING WOOD  REFINISH EXISTING WOOD                                                                                                                                                                                                                                                                                                                                                       | REFINISH EXISTING REFINISH EXISTING                                                                                                                                                                                                                                                                                                                                                                                                           |
| 105                                                                                                                 | REAR STAIR                                                                                                                                                                                                                                                                            | EXISTING TO REMAIN-WITH NEW CARPET RUNNER FROM GROUND FLOOR TO FIRST PAINT TREADS AND RISERS-OTHERWISE REFINISH EXISTING WOOD-                                                                                                                                                                                                                                                                       | REFINISH EXISTING                                                                                                                                                                                                                                                                                                                                                                                                                             |
| 106                                                                                                                 | RESTAURANT SEATING                                                                                                                                                                                                                                                                    | REFINISH EXISTING WOOD                                                                                                                                                                                                                                                                                                                                                                               | REFINISH EXISTING                                                                                                                                                                                                                                                                                                                                                                                                                             |
| 107                                                                                                                 | KITCHEN/ RESTAURANT<br>SEATING                                                                                                                                                                                                                                                        | ENGINEERED WOOD/ VINYL FLOORING                                                                                                                                                                                                                                                                                                                                                                      | PAINTED WOOD                                                                                                                                                                                                                                                                                                                                                                                                                                  |
| 108                                                                                                                 | HALL                                                                                                                                                                                                                                                                                  | REFINISH EXISTING WOOD                                                                                                                                                                                                                                                                                                                                                                               | REFINISH EXISTING                                                                                                                                                                                                                                                                                                                                                                                                                             |
| 109<br>110                                                                                                          | ACCESSIBLE TOILET FIRST FLOOR ELEVATOR LOBBY                                                                                                                                                                                                                                          | TILE REFINISH EXISTING WOOD                                                                                                                                                                                                                                                                                                                                                                          | PAINTED WOOD REFINISH EXISTING                                                                                                                                                                                                                                                                                                                                                                                                                |
| 111                                                                                                                 | TOILET                                                                                                                                                                                                                                                                                | TILE                                                                                                                                                                                                                                                                                                                                                                                                 | PAINTED WOOD                                                                                                                                                                                                                                                                                                                                                                                                                                  |
| 112                                                                                                                 | ENTRY VESTIBULE                                                                                                                                                                                                                                                                       | REFINISH EXISTING WOOD                                                                                                                                                                                                                                                                                                                                                                               | REFINISH EXISTING                                                                                                                                                                                                                                                                                                                                                                                                                             |
| <u> </u>                                                                                                            | SUITE SEATING AREA                                                                                                                                                                                                                                                                    | ENGINEERED WOOD                                                                                                                                                                                                                                                                                                                                                                                      | PAINTED WOOD                                                                                                                                                                                                                                                                                                                                                                                                                                  |
| E                                                                                                                   | KING SUITE                                                                                                                                                                                                                                                                            | ENGINEERED WOOD                                                                                                                                                                                                                                                                                                                                                                                      | PAINTED WOOD                                                                                                                                                                                                                                                                                                                                                                                                                                  |
| =                                                                                                                   | KING                                                                                                                                                                                                                                                                                  | ENGINEERED WOOD                                                                                                                                                                                                                                                                                                                                                                                      | PAINTED WOOD                                                                                                                                                                                                                                                                                                                                                                                                                                  |
| G                                                                                                                   | DOUBLE QUEEN                                                                                                                                                                                                                                                                          | ENGINEERED WOOD                                                                                                                                                                                                                                                                                                                                                                                      | PAINTED WOOD                                                                                                                                                                                                                                                                                                                                                                                                                                  |
| XX                                                                                                                  | BATH<br>BATH                                                                                                                                                                                                                                                                          | TILE                                                                                                                                                                                                                                                                                                                                                                                                 | PAINTED WOOD PAINTED WOOD                                                                                                                                                                                                                                                                                                                                                                                                                     |
|                                                                                                                     | סאווו                                                                                                                                                                                                                                                                                 | TILE                                                                                                                                                                                                                                                                                                                                                                                                 | PAINTED WOOD                                                                                                                                                                                                                                                                                                                                                                                                                                  |
| XX                                                                                                                  | BATH                                                                                                                                                                                                                                                                                  |                                                                                                                                                                                                                                                                                                                                                                                                      |                                                                                                                                                                                                                                                                                                                                                                                                                                               |
| XX<br>XX                                                                                                            | OR - NEW                                                                                                                                                                                                                                                                              |                                                                                                                                                                                                                                                                                                                                                                                                      |                                                                                                                                                                                                                                                                                                                                                                                                                                               |
| XX<br>XX<br>2ND FLO<br>201                                                                                          | OR - NEW<br>SECOND FLOOR REAR STAIR                                                                                                                                                                                                                                                   | REFINISH EXISTING WOOD                                                                                                                                                                                                                                                                                                                                                                               | REFINISH EXISTING                                                                                                                                                                                                                                                                                                                                                                                                                             |
| XX<br>XX<br>2ND FLO<br>201<br>202                                                                                   | OR - NEW SECOND FLOOR REAR STAIR SECOND FLOOR HALL                                                                                                                                                                                                                                    | REFINISH EXISTING WOOD                                                                                                                                                                                                                                                                                                                                                                               | REFINISH EXISTING                                                                                                                                                                                                                                                                                                                                                                                                                             |
| XX<br>XX<br>2ND FLO<br>201<br>202                                                                                   | OR - NEW SECOND FLOOR REAR STAIR SECOND FLOOR HALL KING                                                                                                                                                                                                                               | REFINISH EXISTING WOOD REFINISH EXISTING WOOD                                                                                                                                                                                                                                                                                                                                                        | REFINISH EXISTING REFINISH EXISTING                                                                                                                                                                                                                                                                                                                                                                                                           |
| XX<br>XX<br>2ND FLO<br>201<br>202<br>H                                                                              | OR - NEW SECOND FLOOR REAR STAIR SECOND FLOOR HALL KING QUEEN                                                                                                                                                                                                                         | REFINISH EXISTING WOOD REFINISH EXISTING WOOD REFINISH EXISTING WOOD                                                                                                                                                                                                                                                                                                                                 | REFINISH EXISTING<br>REFINISH EXISTING<br>REFINISH EXISTING                                                                                                                                                                                                                                                                                                                                                                                   |
| XX<br>XX<br>2ND FLO<br>201<br>202<br>H                                                                              | OR - NEW SECOND FLOOR REAR STAIR SECOND FLOOR HALL KING QUEEN QUEEN                                                                                                                                                                                                                   | REFINISH EXISTING WOOD REFINISH EXISTING WOOD REFINISH EXISTING WOOD REFINISH EXISTING WOOD                                                                                                                                                                                                                                                                                                          | REFINISH EXISTING<br>REFINISH EXISTING<br>REFINISH EXISTING<br>REFINISH EXISTING                                                                                                                                                                                                                                                                                                                                                              |
| XX<br>XX<br>2ND FLO<br>201<br>202<br>H                                                                              | OR - NEW SECOND FLOOR REAR STAIR SECOND FLOOR HALL KING QUEEN QUEEN KING                                                                                                                                                                                                              | REFINISH EXISTING WOOD                                                                                                                                                                                                                                                                                   | REFINISH EXISTING<br>REFINISH EXISTING<br>REFINISH EXISTING<br>REFINISH EXISTING<br>REFINISH EXISTING                                                                                                                                                                                                                                                                                                                                         |
| XX<br>XX<br>2ND FLO<br>201<br>202<br>H                                                                              | OR - NEW SECOND FLOOR REAR STAIR SECOND FLOOR HALL KING QUEEN QUEEN                                                                                                                                                                                                                   | REFINISH EXISTING WOOD REFINISH EXISTING WOOD REFINISH EXISTING WOOD REFINISH EXISTING WOOD                                                                                                                                                                                                                                                                                                          | REFINISH EXISTING<br>REFINISH EXISTING<br>REFINISH EXISTING<br>REFINISH EXISTING                                                                                                                                                                                                                                                                                                                                                              |
| XX<br>XX<br>2ND FLO<br>201<br>202<br>H<br>J<br>K<br>L                                                               | OR - NEW SECOND FLOOR REAR STAIR SECOND FLOOR HALL KING QUEEN QUEEN KING KING MASSAGE ROOM                                                                                                                                                                                            | REFINISH EXISTING WOOD                                                                                                                                                                                                                                                            | REFINISH EXISTING REFINISH EXISTING REFINISH EXISTING REFINISH EXISTING REFINISH EXISTING REFINISH EXISTING                                                                                                                                                                                                                                                                                                                                   |
| XX<br>XX<br>2ND FLO<br>201<br>202<br>H<br>J<br>K<br>XX                                                              | OR - NEW  SECOND FLOOR REAR STAIR  SECOND FLOOR HALL  KING  QUEEN  QUEEN  KING  MASSAGE ROOM  SHOWER                                                                                                                                                                                  | REFINISH EXISTING WOOD TILE                                                                                                                                                                                                                                                       | REFINISH EXISTING REFINISH EXISTING REFINISH EXISTING REFINISH EXISTING REFINISH EXISTING REFINISH EXISTING PAINTED WOOD                                                                                                                                                                                                                                                                                                                      |
| XX<br>XX<br>2ND FLOO<br>201<br>202<br>H<br>J<br>K<br>L<br>XX<br>XX<br>XX                                            | OR - NEW  SECOND FLOOR REAR STAIR  SECOND FLOOR HALL  KING  QUEEN  QUEEN  KING  MASSAGE ROOM  SHOWER  TOILET  BATH  BATH                                                                                                                                                              | REFINISH EXISTING WOOD TILE TILE TILE TILE                                                                                                                                                                                                                                                               | REFINISH EXISTING REFINISH EXISTING REFINISH EXISTING REFINISH EXISTING REFINISH EXISTING REFINISH EXISTING PAINTED WOOD PAINTED WOOD PAINTED WOOD PAINTED WOOD                                                                                                                                                                                                                                                                               |
| XX<br>XX                                                                                                            | OR - NEW  SECOND FLOOR REAR STAIR SECOND FLOOR HALL KING QUEEN QUEEN KING MASSAGE ROOM SHOWER TOILET BATH                                                                                                                                                                             | REFINISH EXISTING WOOD TILE TILE TILE                                                                                                                                                                                                                                                                    | REFINISH EXISTING REFINISH EXISTING REFINISH EXISTING REFINISH EXISTING REFINISH EXISTING REFINISH EXISTING PAINTED WOOD PAINTED WOOD PAINTED WOOD                                                                                                                                                                                                                                                                                            |
| XX XX  2ND FLOO 201 202 H I J K L XX XX XX XX XX XX                                                                 | OR - NEW  SECOND FLOOR REAR STAIR  SECOND FLOOR HALL  KING  QUEEN  QUEEN  KING  MASSAGE ROOM  SHOWER  TOILET  BATH  BATH  BATH  OR - NEW                                                                                                                                              | REFINISH EXISTING WOOD TILE TILE TILE TILE TILE TILE                                                                                                                                                                                                                                                     | REFINISH EXISTING REFINISH EXISTING REFINISH EXISTING REFINISH EXISTING REFINISH EXISTING REFINISH EXISTING PAINTED WOOD PAINTED WOOD PAINTED WOOD PAINTED WOOD PAINTED WOOD PAINTED WOOD                                                                                                                                                                                                                                                     |
| XX XX ZND FLOO 201 202 H  X X X X X XX XX XX XX XX XX XX XX XX                                                      | OR - NEW  SECOND FLOOR REAR STAIR  SECOND FLOOR HALL  KING  QUEEN  QUEEN  KING  MASSAGE ROOM  SHOWER  TOILET  BATH  BATH  BATH  BATH  OR - NEW  THIRD FLOOR HALL                                                                                                                      | REFINISH EXISTING WOOD TILE TILE TILE TILE TILE TILE TILE REFINISH EXISTING WOOD                                                                                                                                                                                                                         | REFINISH EXISTING REFINISH EXISTING REFINISH EXISTING REFINISH EXISTING REFINISH EXISTING REFINISH EXISTING PAINTED WOOD                                                                                                                                                                                                                                        |
| XX<br>XX<br>2ND FLO<br>201<br>202<br>H<br>X<br>X<br>XX<br>XX<br>XX<br>XX                                            | OR - NEW  SECOND FLOOR REAR STAIR  SECOND FLOOR HALL  KING  QUEEN  QUEEN  KING  MASSAGE ROOM  SHOWER  TOILET  BATH  BATH  BATH  OR - NEW                                                                                                                                              | REFINISH EXISTING WOOD TILE TILE TILE TILE TILE TILE                                                                                                                                                                                                                                                     | REFINISH EXISTING REFINISH EXISTING REFINISH EXISTING REFINISH EXISTING REFINISH EXISTING REFINISH EXISTING PAINTED WOOD PAINTED WOOD PAINTED WOOD PAINTED WOOD PAINTED WOOD PAINTED WOOD                                                                                                                                                                                                                                                     |
| XX<br>XX<br>2ND FLO<br>201<br>202<br>H<br>X<br>XX<br>XX<br>XX<br>XX<br>XX<br>XX<br>XX<br>XX<br>XX<br>XX<br>XX<br>XX | OR - NEW  SECOND FLOOR REAR STAIR SECOND FLOOR HALL KING QUEEN QUEEN KING MASSAGE ROOM SHOWER TOILET BATH BATH BATH BATH OR - NEW THIRD FLOOR HALL STAIR C KING                                                                                                                       | REFINISH EXISTING WOOD TILE TILE TILE TILE TILE TILE TILE REFINISH EXISTING WOOD PAINT EXISTING- NEW STAIR RUNNER REFINISH EXISTING WOOD                                                                                                                                                                 | REFINISH EXISTING PAINTED WOOD                                                                                                                                                                  |
| XX XX ZND FLOO 201 202 H  X X X X X X X X X X X X X X X X X X                                                       | OR - NEW  SECOND FLOOR REAR STAIR  SECOND FLOOR HALL  KING  QUEEN  QUEEN  KING  MASSAGE ROOM  SHOWER  TOILET  BATH  BATH  BATH  BATH  OR - NEW  THIRD FLOOR HALL  STAIR C  KING  KING  KING                                                                                           | REFINISH EXISTING WOOD TILE TILE TILE TILE TILE TILE TILE REFINISH EXISTING WOOD PAINT EXISTING- NEW STAIR RUNNER REFINISH EXISTING WOOD REFINISH EXISTING WOOD REFINISH EXISTING WOOD                                                                                                                   | REFINISH EXISTING REFINISH EXISTING REFINISH EXISTING REFINISH EXISTING REFINISH EXISTING REFINISH EXISTING PAINTED WOOD                                                                                                                                             |
| XX XX ZND FLOO 201 202 H  XX                                                       | OR - NEW SECOND FLOOR REAR STAIR SECOND FLOOR HALL KING QUEEN QUEEN KING MASSAGE ROOM SHOWER TOILET BATH BATH BATH OR - NEW THIRD FLOOR HALL STAIR C KING KING KING KING                                                                                                              | REFINISH EXISTING WOOD TILE TILE TILE TILE TILE TILE REFINISH EXISTING WOOD PAINT EXISTING- NEW STAIR RUNNER REFINISH EXISTING WOOD REFINISH EXISTING WOOD REFINISH EXISTING WOOD REFINISH EXISTING WOOD                                                                                                 | REFINISH EXISTING PAINTED WOOD                                                                                                              |
| XX XX 2ND FLOO 201 202                                                                                              | OR - NEW  SECOND FLOOR REAR STAIR  SECOND FLOOR HALL  KING  QUEEN  QUEEN  KING  MASSAGE ROOM  SHOWER  TOILET  BATH  BATH  BATH  BATH  OR - NEW  THIRD FLOOR HALL  STAIR C  KING                                                 | REFINISH EXISTING WOOD TILE TILE TILE TILE TILE TILE TILE REFINISH EXISTING WOOD PAINT EXISTING- NEW STAIR RUNNER REFINISH EXISTING WOOD                                                                     | REFINISH EXISTING PAINTED WOOD                                                                                    |
| XX XX ZND FLOO 201 202 H  X XX X                                                      | OR - NEW  SECOND FLOOR REAR STAIR  SECOND FLOOR HALL  KING  QUEEN  QUEEN  KING  MASSAGE ROOM  SHOWER  TOILET  BATH  BATH  BATH  BATH  OR - NEW  THIRD FLOOR HALL  STAIR C  KING  BATH       | REFINISH EXISTING WOOD TILE TILE TILE TILE TILE TILE TILE REFINISH EXISTING WOOD PAINT EXISTING-NEW STAIR RUNNER REFINISH EXISTING WOOD | REFINISH EXISTING PAINTED WOOD                                                                       |
| XX XX ZND FLOO 201 202 H  XX                                                       | OR - NEW  SECOND FLOOR REAR STAIR  SECOND FLOOR HALL  KING  QUEEN  QUEEN  KING  MASSAGE ROOM  SHOWER  TOILET  BATH  BATH  BATH  OR - NEW  THIRD FLOOR HALL  STAIR C  KING  BATH  BATH  BATH                                     | REFINISH EXISTING WOOD TILE TILE TILE TILE TILE TILE TILE REFINISH EXISTING WOOD PAINT EXISTING- NEW STAIR RUNNER REFINISH EXISTING WOOD TILE TILE                                    | REFINISH EXISTING PAINTED WOOD                                             |
| XX XX  2ND FLOO 201 202                                                                                             | OR - NEW  SECOND FLOOR REAR STAIR  SECOND FLOOR HALL  KING  QUEEN  QUEEN  KING  MASSAGE ROOM  SHOWER  TOILET  BATH  BATH  BATH  OR - NEW  THIRD FLOOR HALL  STAIR C  KING  BATH  BATH  BATH  BATH | REFINISH EXISTING WOOD TILE TILE TILE TILE TILE TILE TILE REFINISH EXISTING WOOD PAINT EXISTING-NEW STAIR RUNNER REFINISH EXISTING WOOD | REFINISH EXISTING PAINTED WOOD                   |
| XX<br>XX<br>2ND FLOO<br>201<br>202<br>H<br>K<br>L<br>XX<br>XX<br>XX<br>XX<br>XX<br>XX<br>XX<br>XX<br>XX<br>XX<br>XX | OR - NEW  SECOND FLOOR REAR STAIR  SECOND FLOOR HALL  KING  QUEEN  QUEEN  KING  MASSAGE ROOM  SHOWER  TOILET  BATH  BATH  BATH  OR - NEW  THIRD FLOOR HALL  STAIR C  KING  BATH  BATH  BATH                                     | REFINISH EXISTING WOOD TILE TILE TILE TILE TILE TILE TILE REFINISH EXISTING WOOD PAINT EXISTING- NEW STAIR RUNNER REFINISH EXISTING WOOD TILE TILE TILE                               | REFINISH EXISTING PAINTED WOOD                                             |
| XX XX ZND FLOO 201 202 H  XX                                                       | OR - NEW  SECOND FLOOR REAR STAIR  SECOND FLOOR HALL  KING  QUEEN  QUEEN  KING  MASSAGE ROOM  SHOWER  TOILET  BATH  BATH  BATH  BATH  OR - NEW  THIRD FLOOR HALL  STAIR C  KING  KING  KING  KING  KING  KING  KING  KING  KING  SHOWER  TOILET  SHOWER                               | REFINISH EXISTING WOOD TILE TILE TILE TILE TILE TILE REFINISH EXISTING WOOD PAINT EXISTING- NEW STAIR RUNNER REFINISH EXISTING WOOD TILE TILE TILE TILE                               | REFINISH EXISTING PAINTED WOOD |