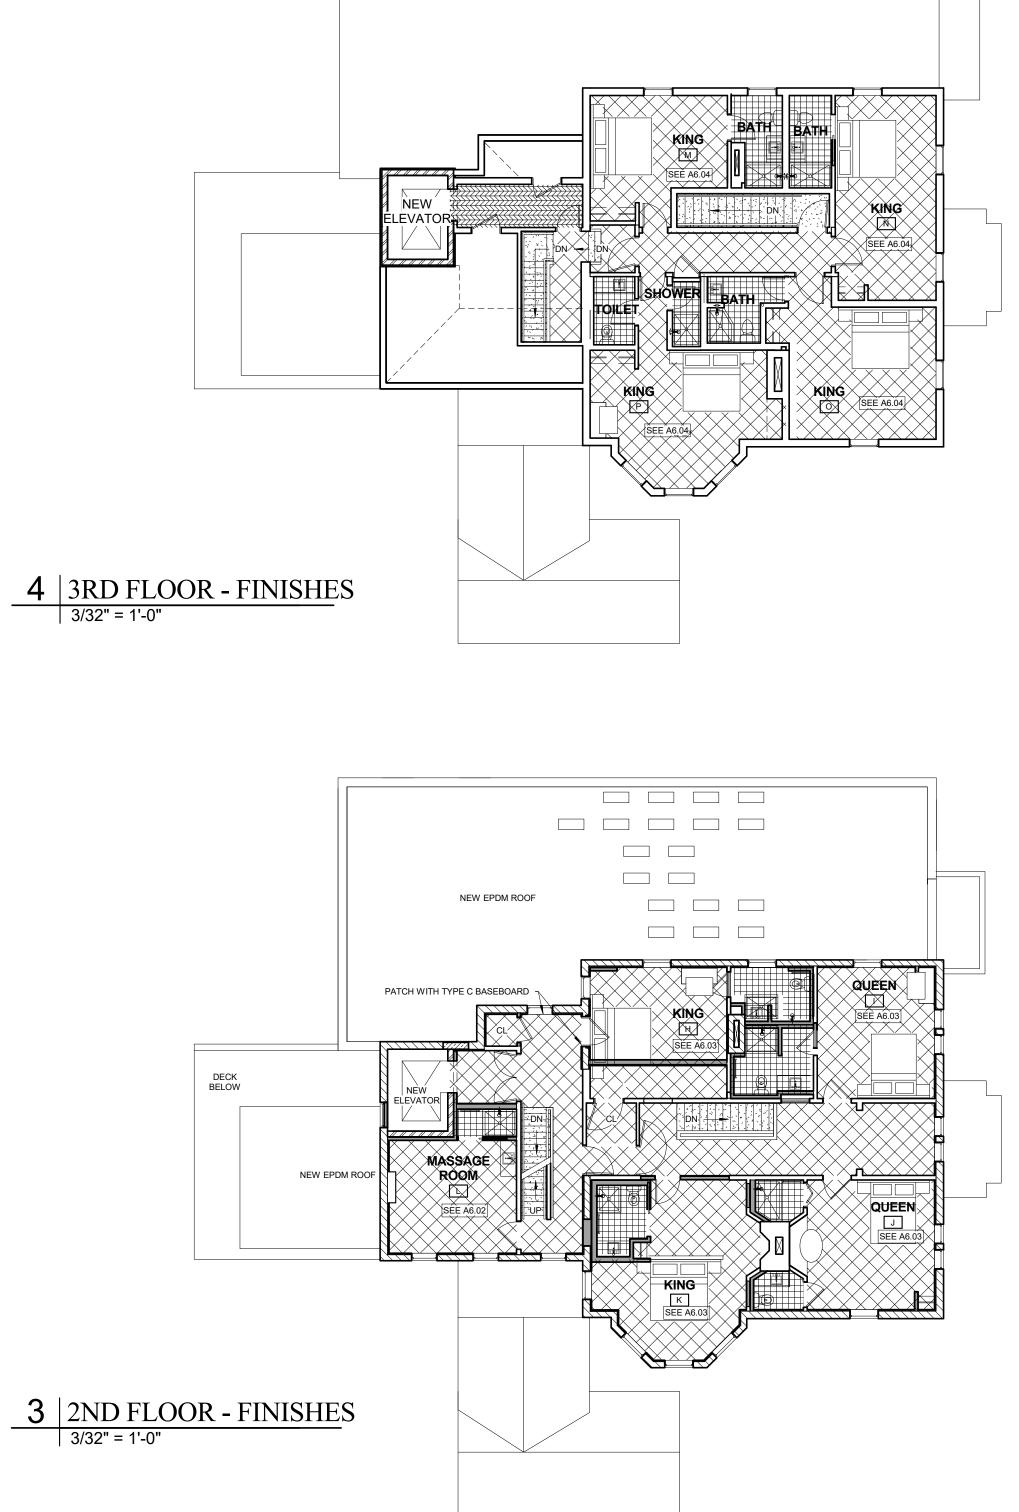

| 001                                                                                                                 | LOWER LEVEL LOBBY                                                                                                                                                                                                                                                                     | TILE                                                                                                                                                                                                                                                                                                                                                                                                 | PAINTED WOOD                                                                                                                                                                                                                                                                                                                                                                                                                                  |
|---------------------------------------------------------------------------------------------------------------------|---------------------------------------------------------------------------------------------------------------------------------------------------------------------------------------------------------------------------------------------------------------------------------------|------------------------------------------------------------------------------------------------------------------------------------------------------------------------------------------------------------------------------------------------------------------------------------------------------------------------------------------------------------------------------------------------------|-----------------------------------------------------------------------------------------------------------------------------------------------------------------------------------------------------------------------------------------------------------------------------------------------------------------------------------------------------------------------------------------------------------------------------------------------|
| 002                                                                                                                 | BACK OF HOUSE RESTAURANT                                                                                                                                                                                                                                                              |                                                                                                                                                                                                                                                                                                                                                                                                      | PAINTED WOOD                                                                                                                                                                                                                                                                                                                                                                                                                                  |
|                                                                                                                     | PREP AREA                                                                                                                                                                                                                                                                             |                                                                                                                                                                                                                                                                                                                                                                                                      |                                                                                                                                                                                                                                                                                                                                                                                                                                               |
| 003                                                                                                                 | SPRINKLER ROOM                                                                                                                                                                                                                                                                        | EXISTING TO REMAIN                                                                                                                                                                                                                                                                                                                                                                                   | EXISTING TO REMAI                                                                                                                                                                                                                                                                                                                                                                                                                             |
| )04<br>)05                                                                                                          | SERVER ROOM STAFF BATHROOM                                                                                                                                                                                                                                                            | VCT<br>TILE                                                                                                                                                                                                                                                                                                                                                                                          | 4" VINYL PAINTED WOOD                                                                                                                                                                                                                                                                                                                                                                                                                         |
| 005                                                                                                                 | BACK OF HOUSE/ STORAGE                                                                                                                                                                                                                                                                | EXISTING TO REMAIN                                                                                                                                                                                                                                                                                                                                                                                   | EXISTING TO REMAI                                                                                                                                                                                                                                                                                                                                                                                                                             |
| 008                                                                                                                 | BACK OF HOUSE/ STORAGE                                                                                                                                                                                                                                                                | EXISTING TO REMAIN                                                                                                                                                                                                                                                                                                                                                                                   | EXISTING TO REMAI                                                                                                                                                                                                                                                                                                                                                                                                                             |
| 009                                                                                                                 | ELECTRICAL ROOM                                                                                                                                                                                                                                                                       | NEW CONCRETE                                                                                                                                                                                                                                                                                                                                                                                         | EXISTING TO REMAI                                                                                                                                                                                                                                                                                                                                                                                                                             |
| 010                                                                                                                 | SPRINKLER ROOM                                                                                                                                                                                                                                                                        | SEALED CONCRETE                                                                                                                                                                                                                                                                                                                                                                                      | NONE                                                                                                                                                                                                                                                                                                                                                                                                                                          |
| 012                                                                                                                 | LOWER LEVEL ELEVATOR<br>LOBBY                                                                                                                                                                                                                                                         | TILE                                                                                                                                                                                                                                                                                                                                                                                                 | PAINTED WOOD                                                                                                                                                                                                                                                                                                                                                                                                                                  |
| 014                                                                                                                 | ELEVATOR MACHINE ROOM                                                                                                                                                                                                                                                                 | SEALED CONCRETE                                                                                                                                                                                                                                                                                                                                                                                      | NONE                                                                                                                                                                                                                                                                                                                                                                                                                                          |
| 4                                                                                                                   | KING SUITE                                                                                                                                                                                                                                                                            | ENGINEERED WOOD                                                                                                                                                                                                                                                                                                                                                                                      | PAINTED WOOD                                                                                                                                                                                                                                                                                                                                                                                                                                  |
| 3                                                                                                                   | KING SUITE                                                                                                                                                                                                                                                                            | ENGINEERED WOOD                                                                                                                                                                                                                                                                                                                                                                                      | PAINTED WOOD                                                                                                                                                                                                                                                                                                                                                                                                                                  |
| <u> </u>                                                                                                            | ACCESSIBLE KING ROOM                                                                                                                                                                                                                                                                  | ENGINEERED WOOD ENGINEERED WOOD                                                                                                                                                                                                                                                                                                                                                                      | PAINTED WOOD PAINTED WOOD                                                                                                                                                                                                                                                                                                                                                                                                                     |
| XX                                                                                                                  | BATH                                                                                                                                                                                                                                                                                  | TILE                                                                                                                                                                                                                                                                                                                                                                                                 | PAINTED WOOD                                                                                                                                                                                                                                                                                                                                                                                                                                  |
| XX                                                                                                                  | BATH                                                                                                                                                                                                                                                                                  | TILE                                                                                                                                                                                                                                                                                                                                                                                                 | PAINTED WOOD                                                                                                                                                                                                                                                                                                                                                                                                                                  |
| XX                                                                                                                  | BATH                                                                                                                                                                                                                                                                                  | TILE                                                                                                                                                                                                                                                                                                                                                                                                 | PAINTED WOOD                                                                                                                                                                                                                                                                                                                                                                                                                                  |
| XX                                                                                                                  | BATH                                                                                                                                                                                                                                                                                  | TILE                                                                                                                                                                                                                                                                                                                                                                                                 | PAINTED WOOD                                                                                                                                                                                                                                                                                                                                                                                                                                  |
|                                                                                                                     | OR - NEW                                                                                                                                                                                                                                                                              |                                                                                                                                                                                                                                                                                                                                                                                                      |                                                                                                                                                                                                                                                                                                                                                                                                                                               |
| 101                                                                                                                 | RECPTION                                                                                                                                                                                                                                                                              | REFINISH EXISTING WOOD                                                                                                                                                                                                                                                                                                                                                                               | REFINISH EXISTING                                                                                                                                                                                                                                                                                                                                                                                                                             |
| 102                                                                                                                 | LOBBY                                                                                                                                                                                                                                                                                 | REFINISH EXISTING WOOD                                                                                                                                                                                                                                                                                                                                                                               | REFINISH EXISTING                                                                                                                                                                                                                                                                                                                                                                                                                             |
| 103<br>104                                                                                                          | BAR                                                                                                                                                                                                                                                                                   | REFINISH EXISTING WOOD  REFINISH EXISTING WOOD                                                                                                                                                                                                                                                                                                                                                       | REFINISH EXISTING REFINISH EXISTING                                                                                                                                                                                                                                                                                                                                                                                                           |
| 105                                                                                                                 | REAR STAIR                                                                                                                                                                                                                                                                            | EXISTING TO REMAIN-WITH NEW CARPET RUNNER FROM GROUND FLOOR TO FIRST PAINT TREADS AND RISERS-OTHERWISE REFINISH EXISTING WOOD-                                                                                                                                                                                                                                                                       | REFINISH EXISTING                                                                                                                                                                                                                                                                                                                                                                                                                             |
| 106                                                                                                                 | RESTAURANT SEATING                                                                                                                                                                                                                                                                    | REFINISH EXISTING WOOD                                                                                                                                                                                                                                                                                                                                                                               | REFINISH EXISTING                                                                                                                                                                                                                                                                                                                                                                                                                             |
| 107                                                                                                                 | KITCHEN/ RESTAURANT<br>SEATING                                                                                                                                                                                                                                                        | ENGINEERED WOOD/ VINYL FLOORING                                                                                                                                                                                                                                                                                                                                                                      | PAINTED WOOD                                                                                                                                                                                                                                                                                                                                                                                                                                  |
| 108                                                                                                                 | HALL                                                                                                                                                                                                                                                                                  | REFINISH EXISTING WOOD                                                                                                                                                                                                                                                                                                                                                                               | REFINISH EXISTING                                                                                                                                                                                                                                                                                                                                                                                                                             |
| 109<br>110                                                                                                          | ACCESSIBLE TOILET FIRST FLOOR ELEVATOR LOBBY                                                                                                                                                                                                                                          | TILE REFINISH EXISTING WOOD                                                                                                                                                                                                                                                                                                                                                                          | PAINTED WOOD REFINISH EXISTING                                                                                                                                                                                                                                                                                                                                                                                                                |
| 111                                                                                                                 | TOILET                                                                                                                                                                                                                                                                                | TILE                                                                                                                                                                                                                                                                                                                                                                                                 | PAINTED WOOD                                                                                                                                                                                                                                                                                                                                                                                                                                  |
| 112                                                                                                                 | ENTRY VESTIBULE                                                                                                                                                                                                                                                                       | REFINISH EXISTING WOOD                                                                                                                                                                                                                                                                                                                                                                               | REFINISH EXISTING                                                                                                                                                                                                                                                                                                                                                                                                                             |
| <u> </u>                                                                                                            | SUITE SEATING AREA                                                                                                                                                                                                                                                                    | ENGINEERED WOOD                                                                                                                                                                                                                                                                                                                                                                                      | PAINTED WOOD                                                                                                                                                                                                                                                                                                                                                                                                                                  |
| E                                                                                                                   | KING SUITE                                                                                                                                                                                                                                                                            | ENGINEERED WOOD                                                                                                                                                                                                                                                                                                                                                                                      | PAINTED WOOD                                                                                                                                                                                                                                                                                                                                                                                                                                  |
| =                                                                                                                   | KING                                                                                                                                                                                                                                                                                  | ENGINEERED WOOD                                                                                                                                                                                                                                                                                                                                                                                      | PAINTED WOOD                                                                                                                                                                                                                                                                                                                                                                                                                                  |
| G                                                                                                                   | DOUBLE QUEEN                                                                                                                                                                                                                                                                          | ENGINEERED WOOD                                                                                                                                                                                                                                                                                                                                                                                      | PAINTED WOOD                                                                                                                                                                                                                                                                                                                                                                                                                                  |
| XX                                                                                                                  | BATH<br>BATH                                                                                                                                                                                                                                                                          | TILE                                                                                                                                                                                                                                                                                                                                                                                                 | PAINTED WOOD PAINTED WOOD                                                                                                                                                                                                                                                                                                                                                                                                                     |
|                                                                                                                     | סאווו                                                                                                                                                                                                                                                                                 | TILE                                                                                                                                                                                                                                                                                                                                                                                                 | PAINTED WOOD                                                                                                                                                                                                                                                                                                                                                                                                                                  |
| XX                                                                                                                  | BATH                                                                                                                                                                                                                                                                                  |                                                                                                                                                                                                                                                                                                                                                                                                      |                                                                                                                                                                                                                                                                                                                                                                                                                                               |
| XX<br>XX                                                                                                            | OR - NEW                                                                                                                                                                                                                                                                              |                                                                                                                                                                                                                                                                                                                                                                                                      |                                                                                                                                                                                                                                                                                                                                                                                                                                               |
| XX<br>XX<br>2ND FLO<br>201                                                                                          | OR - NEW<br>SECOND FLOOR REAR STAIR                                                                                                                                                                                                                                                   | REFINISH EXISTING WOOD                                                                                                                                                                                                                                                                                                                                                                               | REFINISH EXISTING                                                                                                                                                                                                                                                                                                                                                                                                                             |
| XX<br>XX<br>2ND FLO<br>201<br>202                                                                                   | OR - NEW SECOND FLOOR REAR STAIR SECOND FLOOR HALL                                                                                                                                                                                                                                    | REFINISH EXISTING WOOD                                                                                                                                                                                                                                                                                                                                                                               | REFINISH EXISTING                                                                                                                                                                                                                                                                                                                                                                                                                             |
| XX<br>XX<br>2ND FLO<br>201<br>202                                                                                   | OR - NEW SECOND FLOOR REAR STAIR SECOND FLOOR HALL KING                                                                                                                                                                                                                               | REFINISH EXISTING WOOD REFINISH EXISTING WOOD                                                                                                                                                                                                                                                                                                                                                        | REFINISH EXISTING REFINISH EXISTING                                                                                                                                                                                                                                                                                                                                                                                                           |
| XX<br>XX<br>2ND FLO<br>201<br>202<br>H                                                                              | OR - NEW SECOND FLOOR REAR STAIR SECOND FLOOR HALL KING QUEEN                                                                                                                                                                                                                         | REFINISH EXISTING WOOD REFINISH EXISTING WOOD REFINISH EXISTING WOOD                                                                                                                                                                                                                                                                                                                                 | REFINISH EXISTING<br>REFINISH EXISTING<br>REFINISH EXISTING                                                                                                                                                                                                                                                                                                                                                                                   |
| XX<br>XX<br>2ND FLO<br>201<br>202<br>H                                                                              | OR - NEW SECOND FLOOR REAR STAIR SECOND FLOOR HALL KING QUEEN QUEEN                                                                                                                                                                                                                   | REFINISH EXISTING WOOD REFINISH EXISTING WOOD REFINISH EXISTING WOOD REFINISH EXISTING WOOD                                                                                                                                                                                                                                                                                                          | REFINISH EXISTING<br>REFINISH EXISTING<br>REFINISH EXISTING<br>REFINISH EXISTING                                                                                                                                                                                                                                                                                                                                                              |
| XX<br>XX<br>2ND FLO<br>201<br>202<br>H                                                                              | OR - NEW SECOND FLOOR REAR STAIR SECOND FLOOR HALL KING QUEEN QUEEN KING                                                                                                                                                                                                              | REFINISH EXISTING WOOD                                                                                                                                                                                                                                                                                   | REFINISH EXISTING<br>REFINISH EXISTING<br>REFINISH EXISTING<br>REFINISH EXISTING<br>REFINISH EXISTING                                                                                                                                                                                                                                                                                                                                         |
| XX<br>XX<br>2ND FLO<br>201<br>202<br>H                                                                              | OR - NEW SECOND FLOOR REAR STAIR SECOND FLOOR HALL KING QUEEN QUEEN                                                                                                                                                                                                                   | REFINISH EXISTING WOOD REFINISH EXISTING WOOD REFINISH EXISTING WOOD REFINISH EXISTING WOOD                                                                                                                                                                                                                                                                                                          | REFINISH EXISTING<br>REFINISH EXISTING<br>REFINISH EXISTING<br>REFINISH EXISTING                                                                                                                                                                                                                                                                                                                                                              |
| XX<br>XX<br>2ND FLO<br>201<br>202<br>H<br>J<br>K<br>L                                                               | OR - NEW SECOND FLOOR REAR STAIR SECOND FLOOR HALL KING QUEEN QUEEN KING KING MASSAGE ROOM                                                                                                                                                                                            | REFINISH EXISTING WOOD                                                                                                                                                                                                                                                            | REFINISH EXISTING REFINISH EXISTING REFINISH EXISTING REFINISH EXISTING REFINISH EXISTING REFINISH EXISTING                                                                                                                                                                                                                                                                                                                                   |
| XX<br>XX<br>2ND FLO<br>201<br>202<br>H<br>J<br>K<br>XX                                                              | OR - NEW  SECOND FLOOR REAR STAIR  SECOND FLOOR HALL  KING  QUEEN  QUEEN  KING  MASSAGE ROOM  SHOWER                                                                                                                                                                                  | REFINISH EXISTING WOOD TILE                                                                                                                                                                                                                                                       | REFINISH EXISTING REFINISH EXISTING REFINISH EXISTING REFINISH EXISTING REFINISH EXISTING REFINISH EXISTING PAINTED WOOD                                                                                                                                                                                                                                                                                                                      |
| XX<br>XX<br>2ND FLOO<br>201<br>202<br>H<br>J<br>K<br>L<br>XX<br>XX<br>XX                                            | OR - NEW  SECOND FLOOR REAR STAIR  SECOND FLOOR HALL  KING  QUEEN  QUEEN  KING  MASSAGE ROOM  SHOWER  TOILET  BATH  BATH                                                                                                                                                              | REFINISH EXISTING WOOD TILE TILE TILE TILE                                                                                                                                                                                                                                                               | REFINISH EXISTING REFINISH EXISTING REFINISH EXISTING REFINISH EXISTING REFINISH EXISTING REFINISH EXISTING PAINTED WOOD PAINTED WOOD PAINTED WOOD PAINTED WOOD                                                                                                                                                                                                                                                                               |
| XX<br>XX                                                                                                            | OR - NEW  SECOND FLOOR REAR STAIR SECOND FLOOR HALL KING QUEEN QUEEN KING MASSAGE ROOM SHOWER TOILET BATH                                                                                                                                                                             | REFINISH EXISTING WOOD TILE TILE TILE                                                                                                                                                                                                                                                                    | REFINISH EXISTING REFINISH EXISTING REFINISH EXISTING REFINISH EXISTING REFINISH EXISTING REFINISH EXISTING PAINTED WOOD PAINTED WOOD PAINTED WOOD                                                                                                                                                                                                                                                                                            |
| XX XX  2ND FLOO 201 202 H I J K L XX XX XX XX XX XX                                                                 | OR - NEW  SECOND FLOOR REAR STAIR  SECOND FLOOR HALL  KING  QUEEN  QUEEN  KING  MASSAGE ROOM  SHOWER  TOILET  BATH  BATH  BATH  OR - NEW                                                                                                                                              | REFINISH EXISTING WOOD TILE TILE TILE TILE TILE TILE                                                                                                                                                                                                                                                     | REFINISH EXISTING REFINISH EXISTING REFINISH EXISTING REFINISH EXISTING REFINISH EXISTING REFINISH EXISTING PAINTED WOOD PAINTED WOOD PAINTED WOOD PAINTED WOOD PAINTED WOOD PAINTED WOOD                                                                                                                                                                                                                                                     |
| XX XX ZND FLOO 201 202 H  X X X X X XX XX XX XX XX XX XX XX XX                                                      | OR - NEW  SECOND FLOOR REAR STAIR  SECOND FLOOR HALL  KING  QUEEN  QUEEN  KING  MASSAGE ROOM  SHOWER  TOILET  BATH  BATH  BATH  BATH  OR - NEW  THIRD FLOOR HALL                                                                                                                      | REFINISH EXISTING WOOD TILE TILE TILE TILE TILE TILE TILE REFINISH EXISTING WOOD                                                                                                                                                                                                                         | REFINISH EXISTING REFINISH EXISTING REFINISH EXISTING REFINISH EXISTING REFINISH EXISTING REFINISH EXISTING PAINTED WOOD                                                                                                                                                                                                                                        |
| XX<br>XX<br>2ND FLO<br>201<br>202<br>H<br>X<br>X<br>XX<br>XX<br>XX<br>XX                                            | OR - NEW  SECOND FLOOR REAR STAIR  SECOND FLOOR HALL  KING  QUEEN  QUEEN  KING  MASSAGE ROOM  SHOWER  TOILET  BATH  BATH  BATH  OR - NEW                                                                                                                                              | REFINISH EXISTING WOOD TILE TILE TILE TILE TILE TILE                                                                                                                                                                                                                                                     | REFINISH EXISTING REFINISH EXISTING REFINISH EXISTING REFINISH EXISTING REFINISH EXISTING REFINISH EXISTING PAINTED WOOD PAINTED WOOD PAINTED WOOD PAINTED WOOD PAINTED WOOD PAINTED WOOD                                                                                                                                                                                                                                                     |
| XX<br>XX<br>2ND FLO<br>201<br>202<br>H<br>X<br>XX<br>XX<br>XX<br>XX<br>XX<br>XX<br>XX<br>XX<br>XX<br>XX<br>XX<br>XX | OR - NEW  SECOND FLOOR REAR STAIR SECOND FLOOR HALL KING QUEEN QUEEN KING MASSAGE ROOM SHOWER TOILET BATH BATH BATH BATH OR - NEW THIRD FLOOR HALL STAIR C KING                                                                                                                       | REFINISH EXISTING WOOD TILE TILE TILE TILE TILE TILE TILE REFINISH EXISTING WOOD PAINT EXISTING- NEW STAIR RUNNER REFINISH EXISTING WOOD                                                                                                                                                                 | REFINISH EXISTING PAINTED WOOD                                                                                                                                                                  |
| XX XX ZND FLOO 201 202 H  X X X X X X X X X X X X X X X X X X                                                       | OR - NEW  SECOND FLOOR REAR STAIR  SECOND FLOOR HALL  KING  QUEEN  QUEEN  KING  MASSAGE ROOM  SHOWER  TOILET  BATH  BATH  BATH  BATH  OR - NEW  THIRD FLOOR HALL  STAIR C  KING  KING  KING                                                                                           | REFINISH EXISTING WOOD TILE TILE TILE TILE TILE TILE TILE REFINISH EXISTING WOOD PAINT EXISTING- NEW STAIR RUNNER REFINISH EXISTING WOOD REFINISH EXISTING WOOD REFINISH EXISTING WOOD                                                                                                                   | REFINISH EXISTING REFINISH EXISTING REFINISH EXISTING REFINISH EXISTING REFINISH EXISTING REFINISH EXISTING PAINTED WOOD                                                                                                                                             |
| XX XX ZND FLOO 201 202 H  XX                                                       | OR - NEW SECOND FLOOR REAR STAIR SECOND FLOOR HALL KING QUEEN QUEEN KING MASSAGE ROOM SHOWER TOILET BATH BATH BATH OR - NEW THIRD FLOOR HALL STAIR C KING KING KING KING                                                                                                              | REFINISH EXISTING WOOD TILE TILE TILE TILE TILE TILE REFINISH EXISTING WOOD PAINT EXISTING- NEW STAIR RUNNER REFINISH EXISTING WOOD REFINISH EXISTING WOOD REFINISH EXISTING WOOD REFINISH EXISTING WOOD                                                                                                 | REFINISH EXISTING PAINTED WOOD                                                                                                              |
| XX XX 2ND FLOO 201 202                                                                                              | OR - NEW  SECOND FLOOR REAR STAIR  SECOND FLOOR HALL  KING  QUEEN  QUEEN  KING  MASSAGE ROOM  SHOWER  TOILET  BATH  BATH  BATH  BATH  OR - NEW  THIRD FLOOR HALL  STAIR C  KING                                                 | REFINISH EXISTING WOOD TILE TILE TILE TILE TILE TILE TILE REFINISH EXISTING WOOD PAINT EXISTING- NEW STAIR RUNNER REFINISH EXISTING WOOD                                                                     | REFINISH EXISTING PAINTED WOOD                                                                                    |
| XX XX ZND FLOO 201 202 H  X XX X                                                      | OR - NEW  SECOND FLOOR REAR STAIR  SECOND FLOOR HALL  KING  QUEEN  QUEEN  KING  MASSAGE ROOM  SHOWER  TOILET  BATH  BATH  BATH  BATH  OR - NEW  THIRD FLOOR HALL  STAIR C  KING  BATH       | REFINISH EXISTING WOOD TILE TILE TILE TILE TILE TILE TILE REFINISH EXISTING WOOD PAINT EXISTING-NEW STAIR RUNNER REFINISH EXISTING WOOD | REFINISH EXISTING PAINTED WOOD                                                                       |
| XX XX ZND FLOO 201 202 H  XX                                                       | OR - NEW  SECOND FLOOR REAR STAIR  SECOND FLOOR HALL  KING  QUEEN  QUEEN  KING  MASSAGE ROOM  SHOWER  TOILET  BATH  BATH  BATH  OR - NEW  THIRD FLOOR HALL  STAIR C  KING  BATH  BATH  BATH                                     | REFINISH EXISTING WOOD TILE TILE TILE TILE TILE TILE TILE REFINISH EXISTING WOOD PAINT EXISTING- NEW STAIR RUNNER REFINISH EXISTING WOOD TILE TILE                                    | REFINISH EXISTING PAINTED WOOD                                             |
| XX XX  2ND FLOO 201 202                                                                                             | OR - NEW  SECOND FLOOR REAR STAIR  SECOND FLOOR HALL  KING  QUEEN  QUEEN  KING  MASSAGE ROOM  SHOWER  TOILET  BATH  BATH  BATH  OR - NEW  THIRD FLOOR HALL  STAIR C  KING  BATH  BATH  BATH  BATH | REFINISH EXISTING WOOD TILE TILE TILE TILE TILE TILE TILE REFINISH EXISTING WOOD PAINT EXISTING-NEW STAIR RUNNER REFINISH EXISTING WOOD | REFINISH EXISTING PAINTED WOOD                   |
| XX<br>XX<br>2ND FLOO<br>201<br>202<br>H<br>K<br>L<br>XX<br>XX<br>XX<br>XX<br>XX<br>XX<br>XX<br>XX<br>XX<br>XX<br>XX | OR - NEW  SECOND FLOOR REAR STAIR  SECOND FLOOR HALL  KING  QUEEN  QUEEN  KING  MASSAGE ROOM  SHOWER  TOILET  BATH  BATH  BATH  OR - NEW  THIRD FLOOR HALL  STAIR C  KING  BATH  BATH  BATH                                     | REFINISH EXISTING WOOD TILE TILE TILE TILE TILE TILE TILE REFINISH EXISTING WOOD PAINT EXISTING- NEW STAIR RUNNER REFINISH EXISTING WOOD TILE TILE TILE                               | REFINISH EXISTING PAINTED WOOD                                             |
| XX XX ZND FLOO 201 202 H  XX                                                       | OR - NEW  SECOND FLOOR REAR STAIR  SECOND FLOOR HALL  KING  QUEEN  QUEEN  KING  MASSAGE ROOM  SHOWER  TOILET  BATH  BATH  BATH  BATH  OR - NEW  THIRD FLOOR HALL  STAIR C  KING  KING  KING  KING  KING  KING  KING  KING  KING  SHOWER  TOILET  SHOWER                               | REFINISH EXISTING WOOD TILE TILE TILE TILE TILE TILE REFINISH EXISTING WOOD PAINT EXISTING- NEW STAIR RUNNER REFINISH EXISTING WOOD TILE TILE TILE TILE                               | REFINISH EXISTING PAINTED WOOD |

FINISH SCHEDULE

ROOM NAME

FLOOR

BASE

1 GROUND FLOOR - FINISHES

3/32" = 1'-0"

TILE

ENGINEERED WOOD