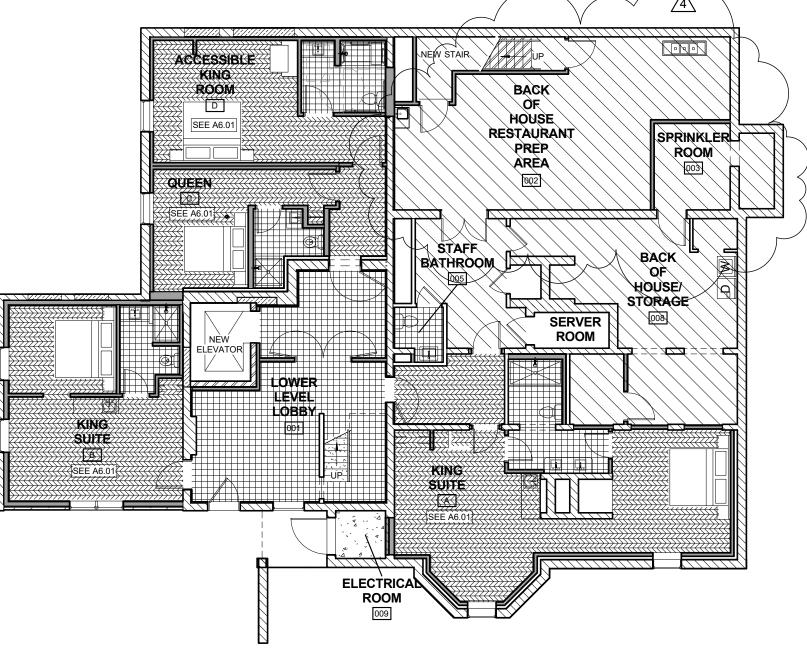

| 001                                                                                                                 | LOWER LEVEL LOBBY                                                                                                                                                                                                                                                                     | TILE                                                                                                                                                                                                                                                                                                                                                                                                 | PAINTED WOOD                                                                                                                                                                                                                                                                                                                                                                                                                                  |
|---------------------------------------------------------------------------------------------------------------------|---------------------------------------------------------------------------------------------------------------------------------------------------------------------------------------------------------------------------------------------------------------------------------------|------------------------------------------------------------------------------------------------------------------------------------------------------------------------------------------------------------------------------------------------------------------------------------------------------------------------------------------------------------------------------------------------------|-----------------------------------------------------------------------------------------------------------------------------------------------------------------------------------------------------------------------------------------------------------------------------------------------------------------------------------------------------------------------------------------------------------------------------------------------|
| 002                                                                                                                 | BACK OF HOUSE RESTAURANT                                                                                                                                                                                                                                                              |                                                                                                                                                                                                                                                                                                                                                                                                      | PAINTED WOOD                                                                                                                                                                                                                                                                                                                                                                                                                                  |
|                                                                                                                     | PREP AREA                                                                                                                                                                                                                                                                             |                                                                                                                                                                                                                                                                                                                                                                                                      |                                                                                                                                                                                                                                                                                                                                                                                                                                               |
| 003                                                                                                                 | SPRINKLER ROOM                                                                                                                                                                                                                                                                        | EXISTING TO REMAIN                                                                                                                                                                                                                                                                                                                                                                                   | EXISTING TO REMAI                                                                                                                                                                                                                                                                                                                                                                                                                             |
| )04<br>)05                                                                                                          | SERVER ROOM STAFF BATHROOM                                                                                                                                                                                                                                                            | VCT<br>TILE                                                                                                                                                                                                                                                                                                                                                                                          | 4" VINYL PAINTED WOOD                                                                                                                                                                                                                                                                                                                                                                                                                         |
| 005                                                                                                                 | BACK OF HOUSE/ STORAGE                                                                                                                                                                                                                                                                | EXISTING TO REMAIN                                                                                                                                                                                                                                                                                                                                                                                   | EXISTING TO REMAI                                                                                                                                                                                                                                                                                                                                                                                                                             |
| 008                                                                                                                 | BACK OF HOUSE/ STORAGE                                                                                                                                                                                                                                                                | EXISTING TO REMAIN                                                                                                                                                                                                                                                                                                                                                                                   | EXISTING TO REMAI                                                                                                                                                                                                                                                                                                                                                                                                                             |
| 009                                                                                                                 | ELECTRICAL ROOM                                                                                                                                                                                                                                                                       | NEW CONCRETE                                                                                                                                                                                                                                                                                                                                                                                         | EXISTING TO REMAI                                                                                                                                                                                                                                                                                                                                                                                                                             |
| 010                                                                                                                 | SPRINKLER ROOM                                                                                                                                                                                                                                                                        | SEALED CONCRETE                                                                                                                                                                                                                                                                                                                                                                                      | NONE                                                                                                                                                                                                                                                                                                                                                                                                                                          |
| 012                                                                                                                 | LOWER LEVEL ELEVATOR<br>LOBBY                                                                                                                                                                                                                                                         | TILE                                                                                                                                                                                                                                                                                                                                                                                                 | PAINTED WOOD                                                                                                                                                                                                                                                                                                                                                                                                                                  |
| 014                                                                                                                 | ELEVATOR MACHINE ROOM                                                                                                                                                                                                                                                                 | SEALED CONCRETE                                                                                                                                                                                                                                                                                                                                                                                      | NONE                                                                                                                                                                                                                                                                                                                                                                                                                                          |
| 4                                                                                                                   | KING SUITE                                                                                                                                                                                                                                                                            | ENGINEERED WOOD                                                                                                                                                                                                                                                                                                                                                                                      | PAINTED WOOD                                                                                                                                                                                                                                                                                                                                                                                                                                  |
| 3                                                                                                                   | KING SUITE                                                                                                                                                                                                                                                                            | ENGINEERED WOOD                                                                                                                                                                                                                                                                                                                                                                                      | PAINTED WOOD                                                                                                                                                                                                                                                                                                                                                                                                                                  |
| <u> </u>                                                                                                            | ACCESSIBLE KING ROOM                                                                                                                                                                                                                                                                  | ENGINEERED WOOD ENGINEERED WOOD                                                                                                                                                                                                                                                                                                                                                                      | PAINTED WOOD PAINTED WOOD                                                                                                                                                                                                                                                                                                                                                                                                                     |
| XX                                                                                                                  | BATH                                                                                                                                                                                                                                                                                  | TILE                                                                                                                                                                                                                                                                                                                                                                                                 | PAINTED WOOD                                                                                                                                                                                                                                                                                                                                                                                                                                  |
| XX                                                                                                                  | BATH                                                                                                                                                                                                                                                                                  | TILE                                                                                                                                                                                                                                                                                                                                                                                                 | PAINTED WOOD                                                                                                                                                                                                                                                                                                                                                                                                                                  |
| XX                                                                                                                  | BATH                                                                                                                                                                                                                                                                                  | TILE                                                                                                                                                                                                                                                                                                                                                                                                 | PAINTED WOOD                                                                                                                                                                                                                                                                                                                                                                                                                                  |
| XX                                                                                                                  | BATH                                                                                                                                                                                                                                                                                  | TILE                                                                                                                                                                                                                                                                                                                                                                                                 | PAINTED WOOD                                                                                                                                                                                                                                                                                                                                                                                                                                  |
|                                                                                                                     | OR - NEW                                                                                                                                                                                                                                                                              |                                                                                                                                                                                                                                                                                                                                                                                                      |                                                                                                                                                                                                                                                                                                                                                                                                                                               |
| 101                                                                                                                 | RECPTION                                                                                                                                                                                                                                                                              | REFINISH EXISTING WOOD                                                                                                                                                                                                                                                                                                                                                                               | REFINISH EXISTING                                                                                                                                                                                                                                                                                                                                                                                                                             |
| 102                                                                                                                 | LOBBY                                                                                                                                                                                                                                                                                 | REFINISH EXISTING WOOD                                                                                                                                                                                                                                                                                                                                                                               | REFINISH EXISTING                                                                                                                                                                                                                                                                                                                                                                                                                             |
| 103<br>104                                                                                                          | BAR                                                                                                                                                                                                                                                                                   | REFINISH EXISTING WOOD  REFINISH EXISTING WOOD                                                                                                                                                                                                                                                                                                                                                       | REFINISH EXISTING REFINISH EXISTING                                                                                                                                                                                                                                                                                                                                                                                                           |
| 105                                                                                                                 | REAR STAIR                                                                                                                                                                                                                                                                            | EXISTING TO REMAIN-WITH NEW CARPET RUNNER FROM GROUND FLOOR TO FIRST PAINT TREADS AND RISERS-OTHERWISE REFINISH EXISTING WOOD-                                                                                                                                                                                                                                                                       | REFINISH EXISTING                                                                                                                                                                                                                                                                                                                                                                                                                             |
| 106                                                                                                                 | RESTAURANT SEATING                                                                                                                                                                                                                                                                    | REFINISH EXISTING WOOD                                                                                                                                                                                                                                                                                                                                                                               | REFINISH EXISTING                                                                                                                                                                                                                                                                                                                                                                                                                             |
| 107                                                                                                                 | KITCHEN/ RESTAURANT<br>SEATING                                                                                                                                                                                                                                                        | ENGINEERED WOOD/ VINYL FLOORING                                                                                                                                                                                                                                                                                                                                                                      | PAINTED WOOD                                                                                                                                                                                                                                                                                                                                                                                                                                  |
| 108                                                                                                                 | HALL                                                                                                                                                                                                                                                                                  | REFINISH EXISTING WOOD                                                                                                                                                                                                                                                                                                                                                                               | REFINISH EXISTING                                                                                                                                                                                                                                                                                                                                                                                                                             |
| 109<br>110                                                                                                          | ACCESSIBLE TOILET FIRST FLOOR ELEVATOR LOBBY                                                                                                                                                                                                                                          | TILE REFINISH EXISTING WOOD                                                                                                                                                                                                                                                                                                                                                                          | PAINTED WOOD REFINISH EXISTING                                                                                                                                                                                                                                                                                                                                                                                                                |
| 111                                                                                                                 | TOILET                                                                                                                                                                                                                                                                                | TILE                                                                                                                                                                                                                                                                                                                                                                                                 | PAINTED WOOD                                                                                                                                                                                                                                                                                                                                                                                                                                  |
| 112                                                                                                                 | ENTRY VESTIBULE                                                                                                                                                                                                                                                                       | REFINISH EXISTING WOOD                                                                                                                                                                                                                                                                                                                                                                               | REFINISH EXISTING                                                                                                                                                                                                                                                                                                                                                                                                                             |
| <u> </u>                                                                                                            | SUITE SEATING AREA                                                                                                                                                                                                                                                                    | ENGINEERED WOOD                                                                                                                                                                                                                                                                                                                                                                                      | PAINTED WOOD                                                                                                                                                                                                                                                                                                                                                                                                                                  |
| E                                                                                                                   | KING SUITE                                                                                                                                                                                                                                                                            | ENGINEERED WOOD                                                                                                                                                                                                                                                                                                                                                                                      | PAINTED WOOD                                                                                                                                                                                                                                                                                                                                                                                                                                  |
| =                                                                                                                   | KING                                                                                                                                                                                                                                                                                  | ENGINEERED WOOD                                                                                                                                                                                                                                                                                                                                                                                      | PAINTED WOOD                                                                                                                                                                                                                                                                                                                                                                                                                                  |
| G                                                                                                                   | DOUBLE QUEEN                                                                                                                                                                                                                                                                          | ENGINEERED WOOD                                                                                                                                                                                                                                                                                                                                                                                      | PAINTED WOOD                                                                                                                                                                                                                                                                                                                                                                                                                                  |
| XX                                                                                                                  | BATH<br>BATH                                                                                                                                                                                                                                                                          | TILE                                                                                                                                                                                                                                                                                                                                                                                                 | PAINTED WOOD PAINTED WOOD                                                                                                                                                                                                                                                                                                                                                                                                                     |
|                                                                                                                     | סאווו                                                                                                                                                                                                                                                                                 | TILE                                                                                                                                                                                                                                                                                                                                                                                                 | PAINTED WOOD                                                                                                                                                                                                                                                                                                                                                                                                                                  |
| XX                                                                                                                  | BATH                                                                                                                                                                                                                                                                                  |                                                                                                                                                                                                                                                                                                                                                                                                      |                                                                                                                                                                                                                                                                                                                                                                                                                                               |
| XX<br>XX                                                                                                            | OR - NEW                                                                                                                                                                                                                                                                              |                                                                                                                                                                                                                                                                                                                                                                                                      |                                                                                                                                                                                                                                                                                                                                                                                                                                               |
| XX<br>XX<br>2ND FLO<br>201                                                                                          | OR - NEW<br>SECOND FLOOR REAR STAIR                                                                                                                                                                                                                                                   | REFINISH EXISTING WOOD                                                                                                                                                                                                                                                                                                                                                                               | REFINISH EXISTING                                                                                                                                                                                                                                                                                                                                                                                                                             |
| XX<br>XX<br>2ND FLO<br>201<br>202                                                                                   | OR - NEW SECOND FLOOR REAR STAIR SECOND FLOOR HALL                                                                                                                                                                                                                                    | REFINISH EXISTING WOOD                                                                                                                                                                                                                                                                                                                                                                               | REFINISH EXISTING                                                                                                                                                                                                                                                                                                                                                                                                                             |
| XX<br>XX<br>2ND FLO<br>201<br>202                                                                                   | OR - NEW SECOND FLOOR REAR STAIR SECOND FLOOR HALL KING                                                                                                                                                                                                                               | REFINISH EXISTING WOOD REFINISH EXISTING WOOD                                                                                                                                                                                                                                                                                                                                                        | REFINISH EXISTING REFINISH EXISTING                                                                                                                                                                                                                                                                                                                                                                                                           |
| XX<br>XX<br>2ND FLO<br>201<br>202<br>H                                                                              | OR - NEW SECOND FLOOR REAR STAIR SECOND FLOOR HALL KING QUEEN                                                                                                                                                                                                                         | REFINISH EXISTING WOOD REFINISH EXISTING WOOD REFINISH EXISTING WOOD                                                                                                                                                                                                                                                                                                                                 | REFINISH EXISTING<br>REFINISH EXISTING<br>REFINISH EXISTING                                                                                                                                                                                                                                                                                                                                                                                   |
| XX<br>XX<br>2ND FLO<br>201<br>202<br>H                                                                              | OR - NEW SECOND FLOOR REAR STAIR SECOND FLOOR HALL KING QUEEN QUEEN                                                                                                                                                                                                                   | REFINISH EXISTING WOOD REFINISH EXISTING WOOD REFINISH EXISTING WOOD REFINISH EXISTING WOOD                                                                                                                                                                                                                                                                                                          | REFINISH EXISTING<br>REFINISH EXISTING<br>REFINISH EXISTING<br>REFINISH EXISTING                                                                                                                                                                                                                                                                                                                                                              |
| XX<br>XX<br>2ND FLO<br>201<br>202<br>H                                                                              | OR - NEW SECOND FLOOR REAR STAIR SECOND FLOOR HALL KING QUEEN QUEEN KING                                                                                                                                                                                                              | REFINISH EXISTING WOOD                                                                                                                                                                                                                                                                                   | REFINISH EXISTING<br>REFINISH EXISTING<br>REFINISH EXISTING<br>REFINISH EXISTING<br>REFINISH EXISTING                                                                                                                                                                                                                                                                                                                                         |
| XX<br>XX<br>2ND FLO<br>201<br>202<br>H                                                                              | OR - NEW SECOND FLOOR REAR STAIR SECOND FLOOR HALL KING QUEEN QUEEN                                                                                                                                                                                                                   | REFINISH EXISTING WOOD REFINISH EXISTING WOOD REFINISH EXISTING WOOD REFINISH EXISTING WOOD                                                                                                                                                                                                                                                                                                          | REFINISH EXISTING<br>REFINISH EXISTING<br>REFINISH EXISTING<br>REFINISH EXISTING                                                                                                                                                                                                                                                                                                                                                              |
| XX<br>XX<br>2ND FLO<br>201<br>202<br>H<br>J<br>K<br>L                                                               | OR - NEW SECOND FLOOR REAR STAIR SECOND FLOOR HALL KING QUEEN QUEEN KING KING MASSAGE ROOM                                                                                                                                                                                            | REFINISH EXISTING WOOD                                                                                                                                                                                                                                                            | REFINISH EXISTING REFINISH EXISTING REFINISH EXISTING REFINISH EXISTING REFINISH EXISTING REFINISH EXISTING                                                                                                                                                                                                                                                                                                                                   |
| XX<br>XX<br>2ND FLO<br>201<br>202<br>H<br>J<br>K<br>XX                                                              | OR - NEW  SECOND FLOOR REAR STAIR  SECOND FLOOR HALL  KING  QUEEN  QUEEN  KING  MASSAGE ROOM  SHOWER                                                                                                                                                                                  | REFINISH EXISTING WOOD TILE                                                                                                                                                                                                                                                       | REFINISH EXISTING REFINISH EXISTING REFINISH EXISTING REFINISH EXISTING REFINISH EXISTING REFINISH EXISTING PAINTED WOOD                                                                                                                                                                                                                                                                                                                      |
| XX<br>XX<br>2ND FLOO<br>201<br>202<br>H<br>J<br>K<br>L<br>XX<br>XX<br>XX                                            | OR - NEW  SECOND FLOOR REAR STAIR  SECOND FLOOR HALL  KING  QUEEN  QUEEN  KING  MASSAGE ROOM  SHOWER  TOILET  BATH  BATH                                                                                                                                                              | REFINISH EXISTING WOOD TILE TILE TILE TILE                                                                                                                                                                                                                                                               | REFINISH EXISTING REFINISH EXISTING REFINISH EXISTING REFINISH EXISTING REFINISH EXISTING REFINISH EXISTING PAINTED WOOD PAINTED WOOD PAINTED WOOD PAINTED WOOD                                                                                                                                                                                                                                                                               |
| XX<br>XX                                                                                                            | OR - NEW  SECOND FLOOR REAR STAIR SECOND FLOOR HALL KING QUEEN QUEEN KING MASSAGE ROOM SHOWER TOILET BATH                                                                                                                                                                             | REFINISH EXISTING WOOD TILE TILE TILE                                                                                                                                                                                                                                                                    | REFINISH EXISTING REFINISH EXISTING REFINISH EXISTING REFINISH EXISTING REFINISH EXISTING REFINISH EXISTING PAINTED WOOD PAINTED WOOD PAINTED WOOD                                                                                                                                                                                                                                                                                            |
| XX XX  2ND FLOO 201 202 H I J K L XX XX XX XX XX XX                                                                 | OR - NEW  SECOND FLOOR REAR STAIR  SECOND FLOOR HALL  KING  QUEEN  QUEEN  KING  MASSAGE ROOM  SHOWER  TOILET  BATH  BATH  BATH  OR - NEW                                                                                                                                              | REFINISH EXISTING WOOD TILE TILE TILE TILE TILE TILE                                                                                                                                                                                                                                                     | REFINISH EXISTING REFINISH EXISTING REFINISH EXISTING REFINISH EXISTING REFINISH EXISTING REFINISH EXISTING PAINTED WOOD PAINTED WOOD PAINTED WOOD PAINTED WOOD PAINTED WOOD PAINTED WOOD                                                                                                                                                                                                                                                     |
| XX XX ZND FLOO 201 202 H  X X X X X XX XX XX XX XX XX XX XX XX                                                      | OR - NEW  SECOND FLOOR REAR STAIR  SECOND FLOOR HALL  KING  QUEEN  QUEEN  KING  MASSAGE ROOM  SHOWER  TOILET  BATH  BATH  BATH  BATH  OR - NEW  THIRD FLOOR HALL                                                                                                                      | REFINISH EXISTING WOOD TILE TILE TILE TILE TILE TILE TILE REFINISH EXISTING WOOD                                                                                                                                                                                                                         | REFINISH EXISTING REFINISH EXISTING REFINISH EXISTING REFINISH EXISTING REFINISH EXISTING REFINISH EXISTING PAINTED WOOD                                                                                                                                                                                                                                        |
| XX<br>XX<br>2ND FLO<br>201<br>202<br>H<br>X<br>X<br>XX<br>XX<br>XX<br>XX                                            | OR - NEW  SECOND FLOOR REAR STAIR  SECOND FLOOR HALL  KING  QUEEN  QUEEN  KING  MASSAGE ROOM  SHOWER  TOILET  BATH  BATH  BATH  OR - NEW                                                                                                                                              | REFINISH EXISTING WOOD TILE TILE TILE TILE TILE TILE                                                                                                                                                                                                                                                     | REFINISH EXISTING REFINISH EXISTING REFINISH EXISTING REFINISH EXISTING REFINISH EXISTING REFINISH EXISTING PAINTED WOOD PAINTED WOOD PAINTED WOOD PAINTED WOOD PAINTED WOOD PAINTED WOOD                                                                                                                                                                                                                                                     |
| XX<br>XX<br>2ND FLO<br>201<br>202<br>H<br>X<br>XX<br>XX<br>XX<br>XX<br>XX<br>XX<br>XX<br>XX<br>XX<br>XX<br>XX<br>XX | OR - NEW  SECOND FLOOR REAR STAIR SECOND FLOOR HALL KING QUEEN QUEEN KING MASSAGE ROOM SHOWER TOILET BATH BATH BATH BATH OR - NEW THIRD FLOOR HALL STAIR C KING                                                                                                                       | REFINISH EXISTING WOOD TILE TILE TILE TILE TILE TILE TILE REFINISH EXISTING WOOD PAINT EXISTING- NEW STAIR RUNNER REFINISH EXISTING WOOD                                                                                                                                                                 | REFINISH EXISTING PAINTED WOOD                                                                                                                                                                  |
| XX XX ZND FLOO 201 202 H  X X X X X X X X X X X X X X X X X X                                                       | OR - NEW  SECOND FLOOR REAR STAIR  SECOND FLOOR HALL  KING  QUEEN  QUEEN  KING  MASSAGE ROOM  SHOWER  TOILET  BATH  BATH  BATH  BATH  OR - NEW  THIRD FLOOR HALL  STAIR C  KING  KING  KING                                                                                           | REFINISH EXISTING WOOD TILE TILE TILE TILE TILE TILE TILE REFINISH EXISTING WOOD PAINT EXISTING- NEW STAIR RUNNER REFINISH EXISTING WOOD REFINISH EXISTING WOOD REFINISH EXISTING WOOD                                                                                                                   | REFINISH EXISTING REFINISH EXISTING REFINISH EXISTING REFINISH EXISTING REFINISH EXISTING REFINISH EXISTING PAINTED WOOD                                                                                                                                             |
| XX XX ZND FLOO 201 202 H  XX                                                       | OR - NEW SECOND FLOOR REAR STAIR SECOND FLOOR HALL KING QUEEN QUEEN KING MASSAGE ROOM SHOWER TOILET BATH BATH BATH OR - NEW THIRD FLOOR HALL STAIR C KING KING KING KING                                                                                                              | REFINISH EXISTING WOOD TILE TILE TILE TILE TILE TILE REFINISH EXISTING WOOD PAINT EXISTING- NEW STAIR RUNNER REFINISH EXISTING WOOD REFINISH EXISTING WOOD REFINISH EXISTING WOOD REFINISH EXISTING WOOD                                                                                                 | REFINISH EXISTING PAINTED WOOD                                                                                                              |
| XX XX 2ND FLOO 201 202                                                                                              | OR - NEW  SECOND FLOOR REAR STAIR  SECOND FLOOR HALL  KING  QUEEN  QUEEN  KING  MASSAGE ROOM  SHOWER  TOILET  BATH  BATH  BATH  BATH  OR - NEW  THIRD FLOOR HALL  STAIR C  KING                                                 | REFINISH EXISTING WOOD TILE TILE TILE TILE TILE TILE TILE REFINISH EXISTING WOOD PAINT EXISTING- NEW STAIR RUNNER REFINISH EXISTING WOOD                                                                     | REFINISH EXISTING PAINTED WOOD                                                                                    |
| XX XX ZND FLOO 201 202 H  X XX X                                                      | OR - NEW  SECOND FLOOR REAR STAIR  SECOND FLOOR HALL  KING  QUEEN  QUEEN  KING  MASSAGE ROOM  SHOWER  TOILET  BATH  BATH  BATH  BATH  OR - NEW  THIRD FLOOR HALL  STAIR C  KING  BATH       | REFINISH EXISTING WOOD TILE TILE TILE TILE TILE TILE TILE REFINISH EXISTING WOOD PAINT EXISTING-NEW STAIR RUNNER REFINISH EXISTING WOOD | REFINISH EXISTING PAINTED WOOD                                                                       |
| XX XX ZND FLOO 201 202 H  XX                                                       | OR - NEW  SECOND FLOOR REAR STAIR  SECOND FLOOR HALL  KING  QUEEN  QUEEN  KING  MASSAGE ROOM  SHOWER  TOILET  BATH  BATH  BATH  OR - NEW  THIRD FLOOR HALL  STAIR C  KING  BATH  BATH  BATH                                     | REFINISH EXISTING WOOD TILE TILE TILE TILE TILE TILE TILE REFINISH EXISTING WOOD PAINT EXISTING- NEW STAIR RUNNER REFINISH EXISTING WOOD TILE TILE                                    | REFINISH EXISTING PAINTED WOOD                                             |
| XX XX  2ND FLOO 201 202                                                                                             | OR - NEW  SECOND FLOOR REAR STAIR  SECOND FLOOR HALL  KING  QUEEN  QUEEN  KING  MASSAGE ROOM  SHOWER  TOILET  BATH  BATH  BATH  OR - NEW  THIRD FLOOR HALL  STAIR C  KING  BATH  BATH  BATH  BATH | REFINISH EXISTING WOOD TILE TILE TILE TILE TILE TILE TILE REFINISH EXISTING WOOD PAINT EXISTING-NEW STAIR RUNNER REFINISH EXISTING WOOD | REFINISH EXISTING PAINTED WOOD                   |
| XX<br>XX<br>2ND FLOO<br>201<br>202<br>H<br>K<br>L<br>XX<br>XX<br>XX<br>XX<br>XX<br>XX<br>XX<br>XX<br>XX<br>XX<br>XX | OR - NEW  SECOND FLOOR REAR STAIR  SECOND FLOOR HALL  KING  QUEEN  QUEEN  KING  MASSAGE ROOM  SHOWER  TOILET  BATH  BATH  BATH  OR - NEW  THIRD FLOOR HALL  STAIR C  KING  BATH  BATH  BATH                                     | REFINISH EXISTING WOOD TILE TILE TILE TILE TILE TILE TILE REFINISH EXISTING WOOD PAINT EXISTING- NEW STAIR RUNNER REFINISH EXISTING WOOD TILE TILE TILE                               | REFINISH EXISTING PAINTED WOOD                                             |
| XX XX ZND FLOO 201 202 H  XX                                                       | OR - NEW  SECOND FLOOR REAR STAIR  SECOND FLOOR HALL  KING  QUEEN  QUEEN  KING  MASSAGE ROOM  SHOWER  TOILET  BATH  BATH  BATH  BATH  OR - NEW  THIRD FLOOR HALL  STAIR C  KING  KING  KING  KING  KING  KING  KING  KING  KING  SHOWER  TOILET  SHOWER                               | REFINISH EXISTING WOOD TILE TILE TILE TILE TILE TILE REFINISH EXISTING WOOD PAINT EXISTING- NEW STAIR RUNNER REFINISH EXISTING WOOD TILE TILE TILE TILE                               | REFINISH EXISTING PAINTED WOOD |

FINISH SCHEDULE

ROOM NAME

FLOOR

BASE

1 GROUND FLOOR - FINISHES

3/32" = 1'-0"

TILE

ENGINEERED WOOD