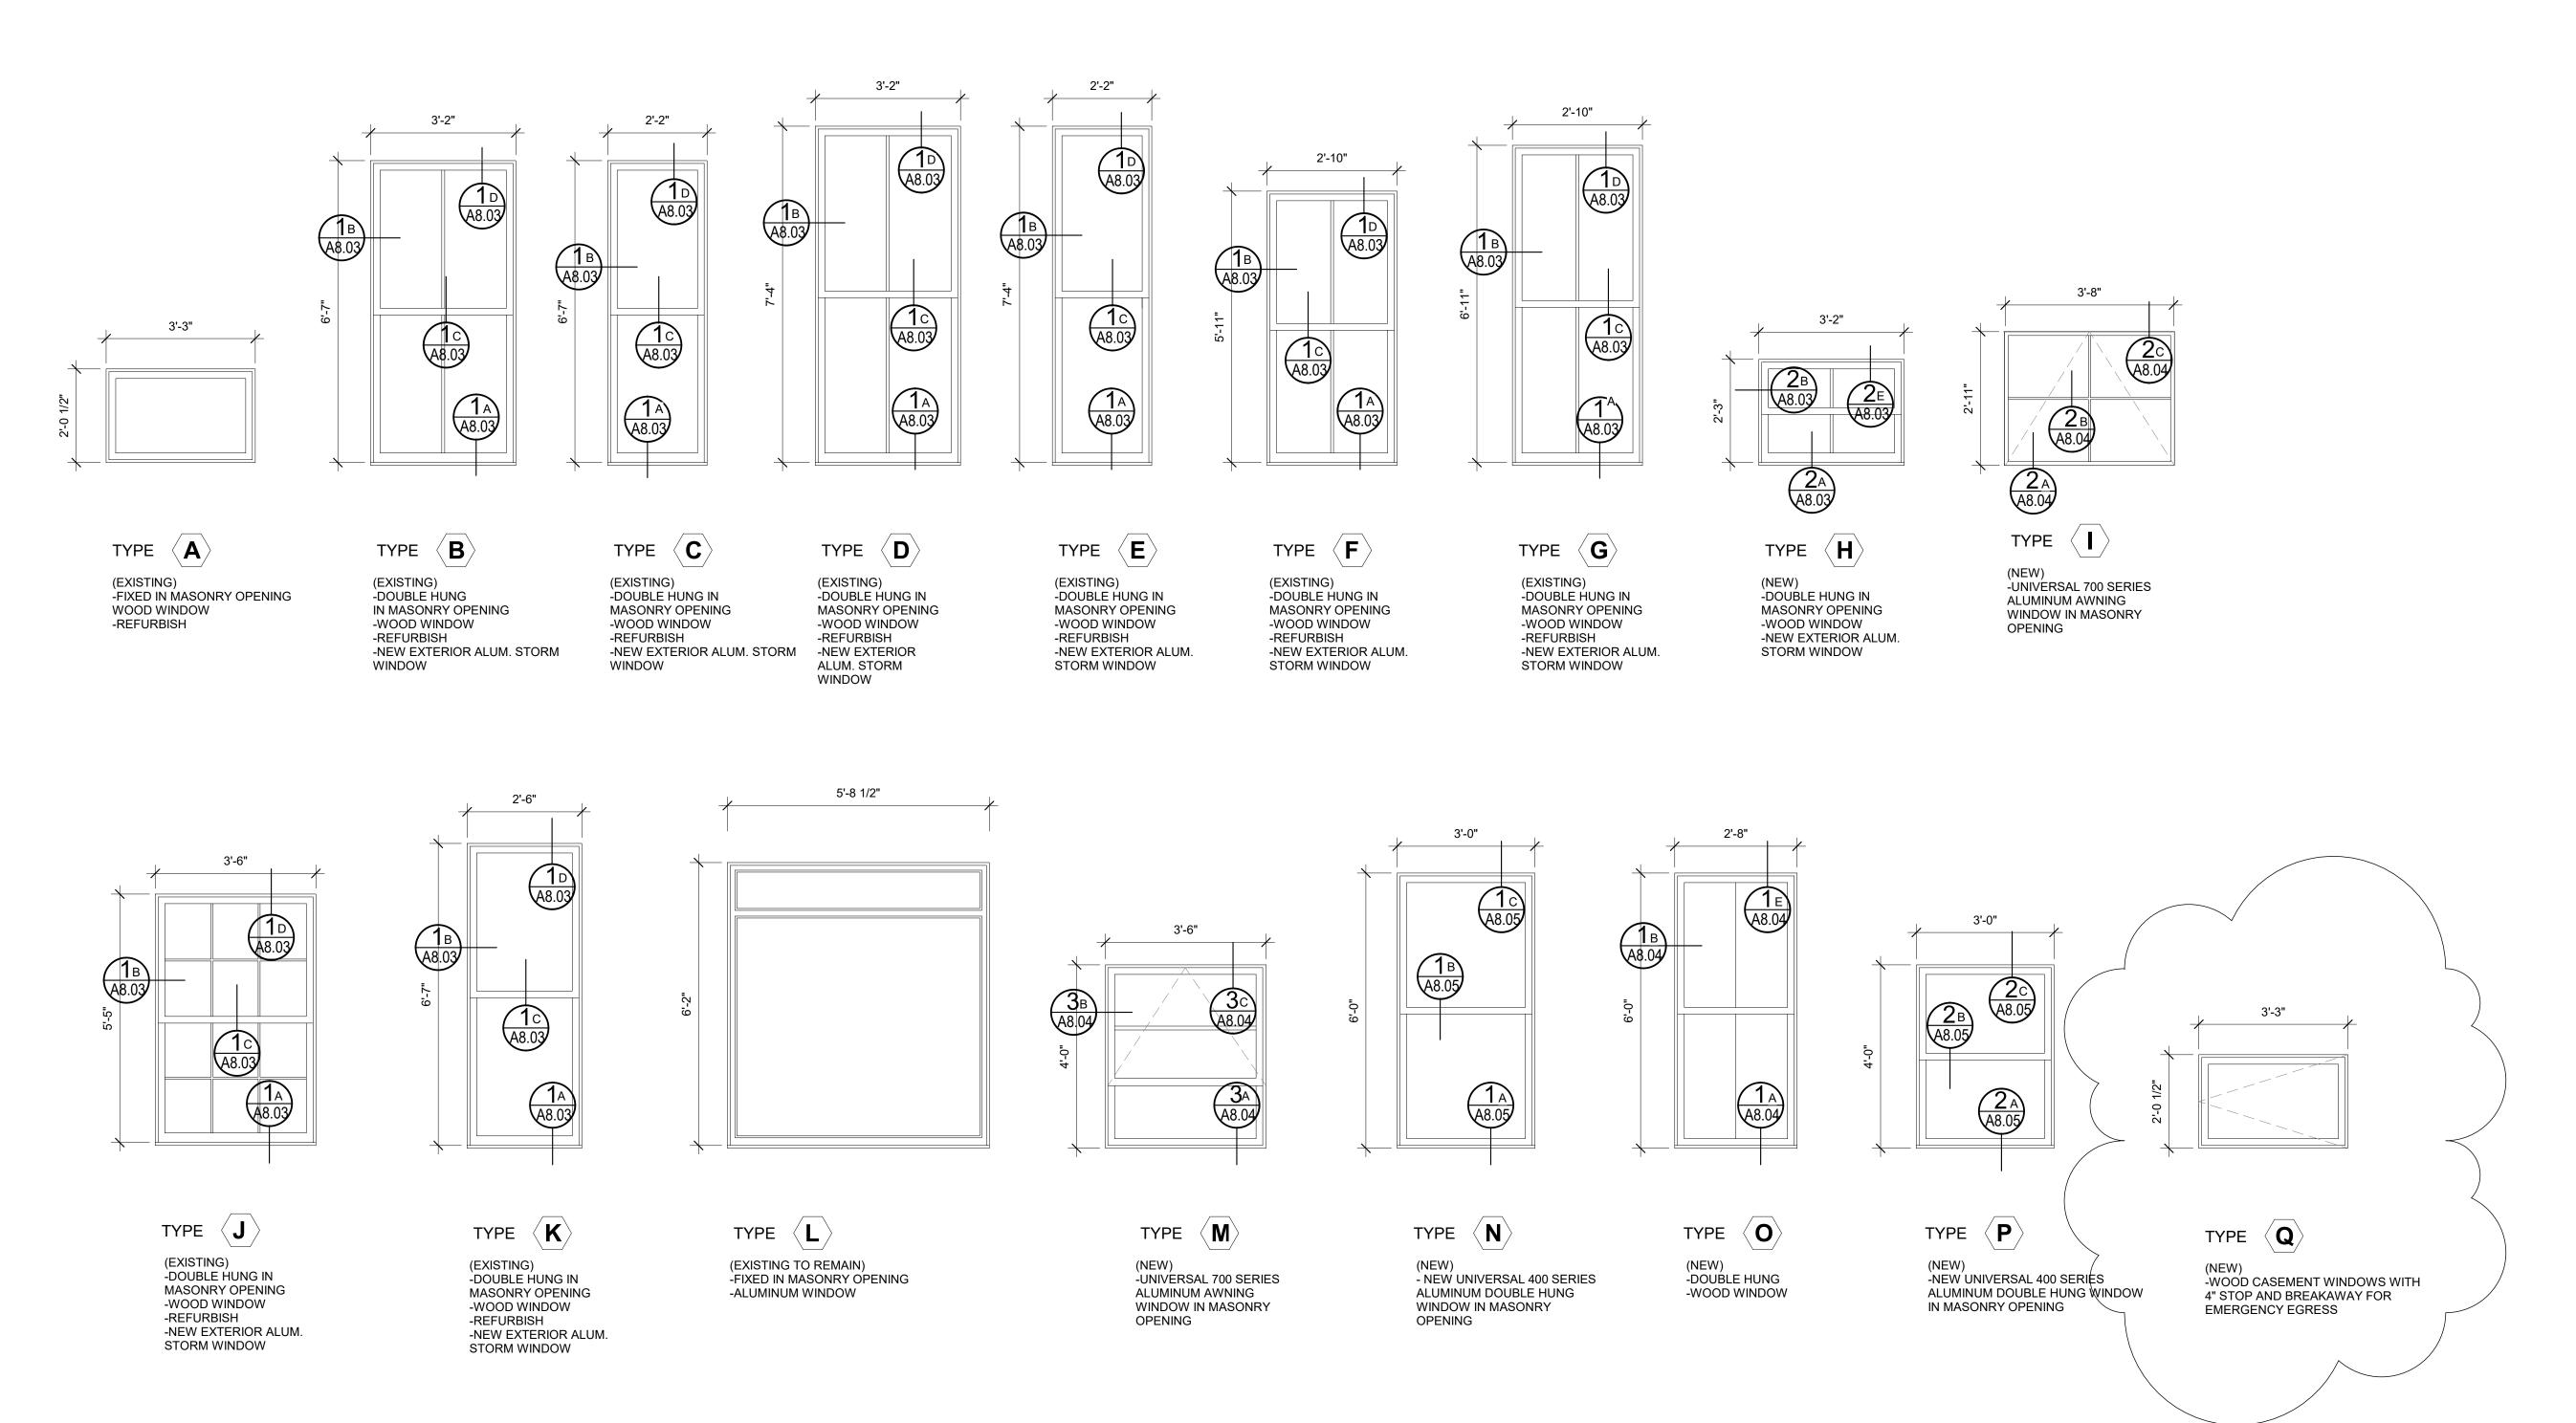

PROVIDE SILL LOCKING MECHANISM AT ALL OPERABLE WINDOWS - REFERENCE SPECIFICATION PROVIDE SCREENS AT ALL STORM WINDOWS INSPECT AND REPAIR/REPLACE WINDOW PAN FLASHING WITH LIKE MATERIALS. PROVIDE NEW METAL FLASHING AT NEW WINDOWS.

<u>GENERAL NOTES:</u>
ALL WINDOWS AND SURROUNDING EXT. TRIM TO BE SCRAPED, REPAIRED AND REFINISHED

ALL SPRAY FOAM INSULATION IN CONTACT WITH WINDOW COMPONENTS TO BE LOW EXPANSION

ALL EXISTING STORM WINDOWS & PLYWOOD TO BE REMOVED AND REPLACED UNLESS NOTED OTHERWISE.

ALL WINDOW DIMENSIONS TO BE VERIFIED IN FIELD.

1/2" = 1'-0"

SCHEDULE 7 OCT 2016 WINDOW S

LLQYD NO. 936 A TE OF MAIN CONGRESS

747

THE FRANC