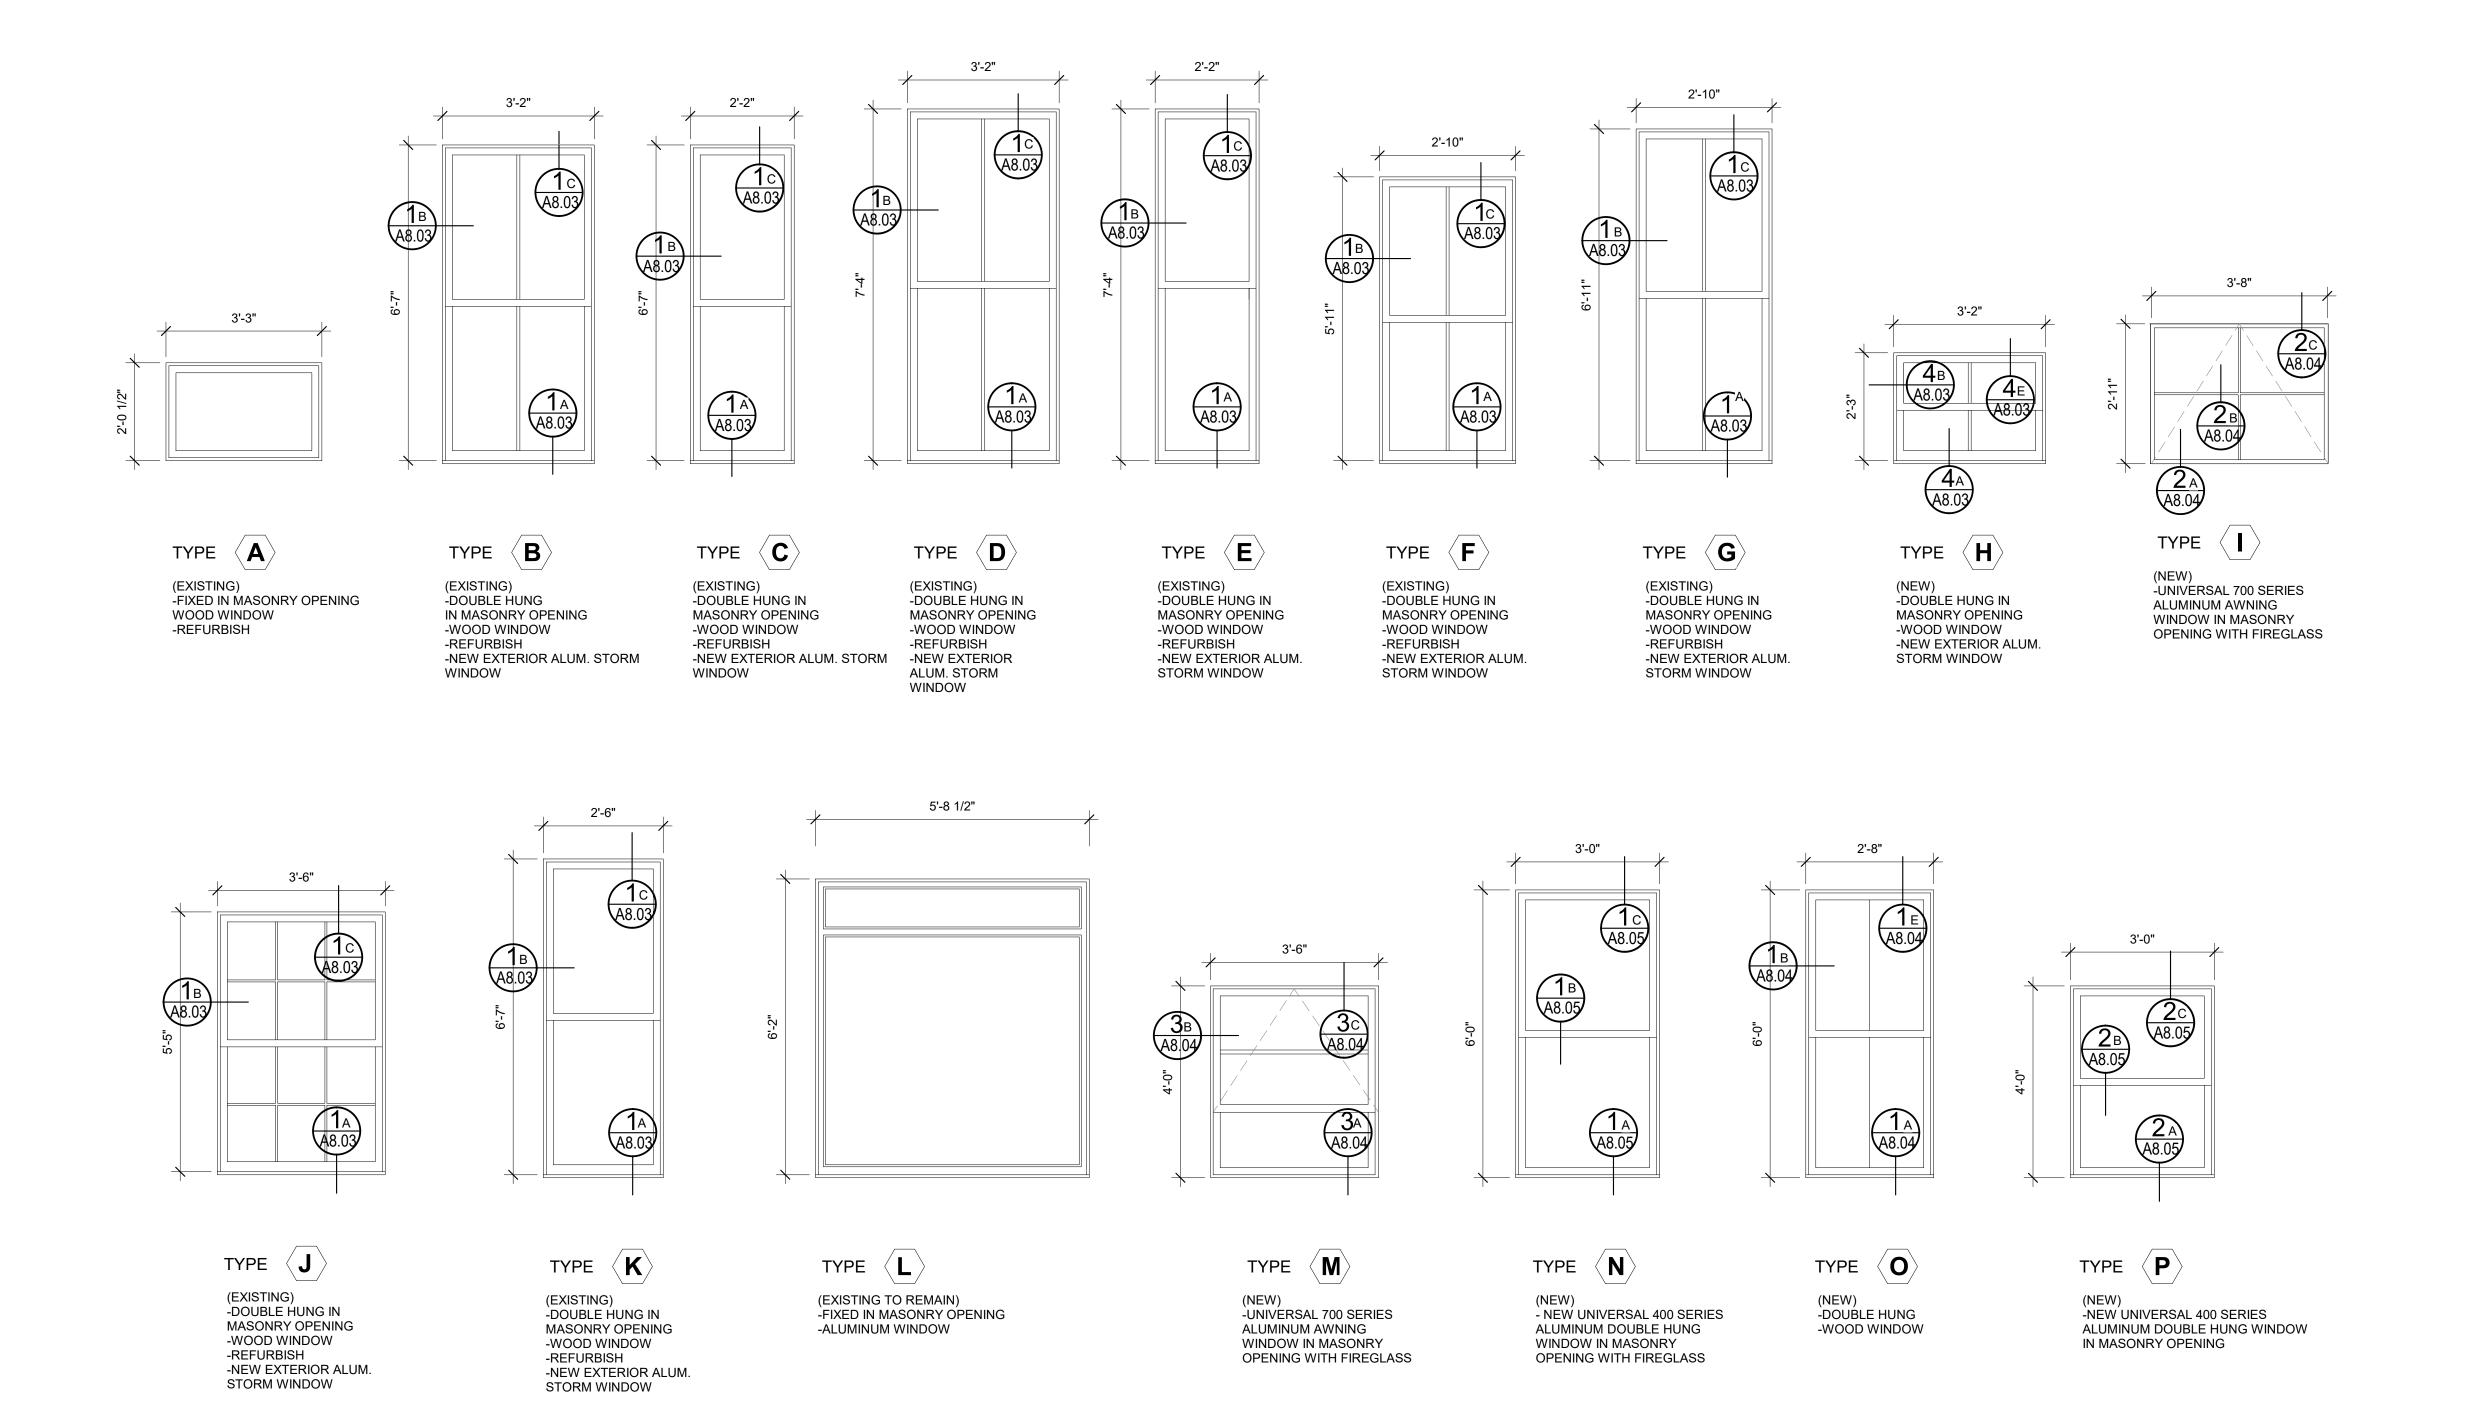

## 1 WINDOW ELEVATIONS | 1/2" = 1'-0"

| Scale: 1/2" = 1'-0" 7 SCHEDULE 3 AUG 2016 WINDOW

<u>GENERAL NOTES:</u>
ALL WINDOWS AND SURROUNDING EXT. TRIM TO BE SCRAPED, REPAIRED AND REFINISHED

ALL SPRAY FOAM INSULATION IN CONTACT WITH WINDOW COMPONENTS TO BE LOW EXPANSION

PROVIDE SILL LOCKING MECHANISM AT ALL OPERABLE WINDOWS - REFERENCE SPECIFICATION

ALL EXISTING STORM WINDOWS & PLYWOOD TO BE REMOVED AND REPLACED UNLESS NOTED OTHERWISE.

INSPECT AND REPAIR/REPLACE WINDOW PAN FLASHING WITH LIKE MATERIALS. PROVIDE NEW METAL FLASHING AT NEW WINDOWS.

ALL WINDOW DIMENSIONS TO BE VERIFIED IN FIELD.

PROVIDE SCREENS AT ALL STORM WINDOWS

THE FRANC

CONGRESS 747