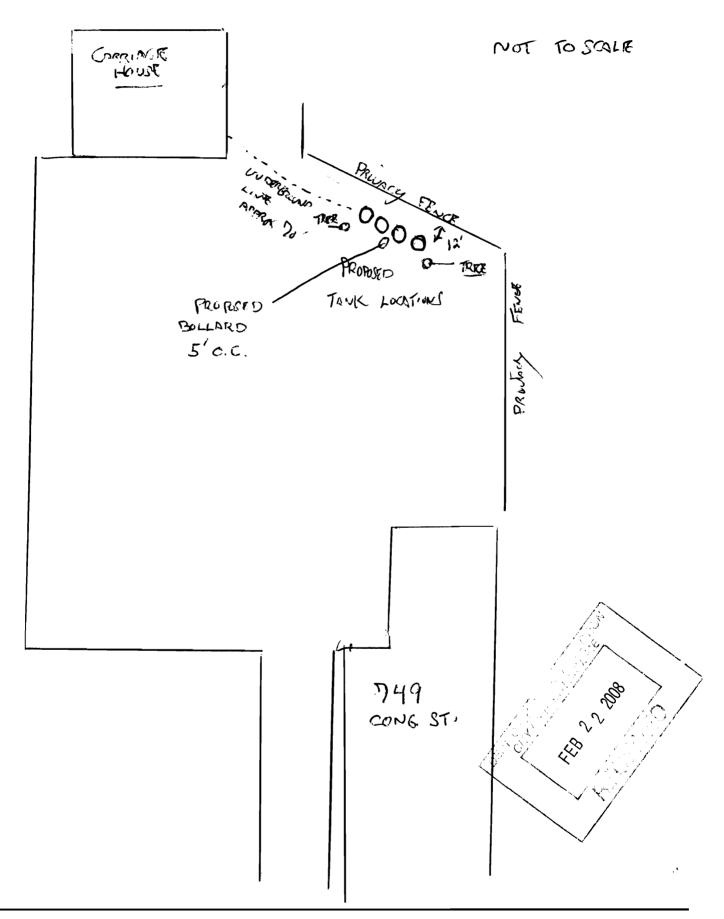

eview     |  |  |  |
| Dept: Fire                                            | Status: Approved with Conditi                                            | ons Reviewe      | r: Capt Greg Cass       | Approval D               | ate: 02/28/2008     |  |  |  |
| Note:                                                 |                                                                          |                  |                         |                          | Ok to Issue: 🗹      |  |  |  |
| Install shall comply wit     A compliance letter is r |                                                                          |                  |                         |                          |                     |  |  |  |

**Buderus** 

## SITE PLAN: 749 CONG. ST. BRUPALE TANK INSTALLATIONS