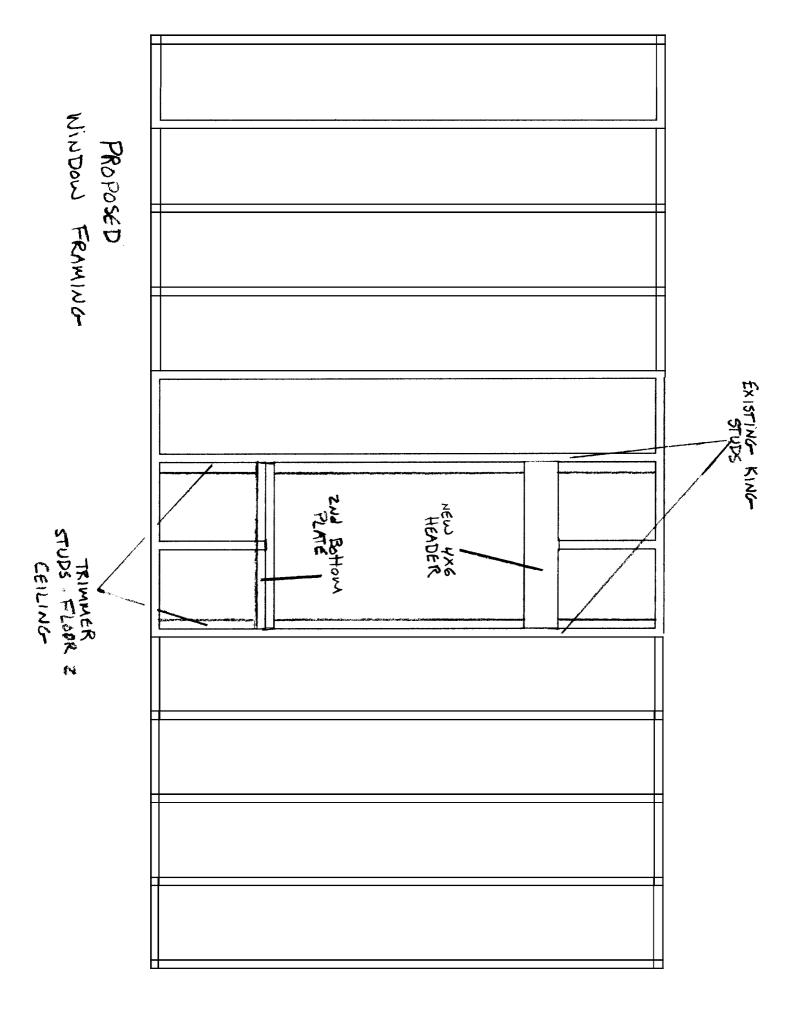

| City of Portland, Maine -                                                  | Permit No:                                                    | Date Applied For:    | CBL:                            |                       |                     |  |
|----------------------------------------------------------------------------|---------------------------------------------------------------|----------------------|---------------------------------|-----------------------|---------------------|--|
| 389 Congress Street, 04101                                                 | Γel: (207) 874-8703, <b>Fax:</b>                              | (207) 874-8716       | 06-0010                         | 01/03/2006            | 047 A014001         |  |
| Location & Construction:                                                   | Construction: Owner Name:                                     |                      |                                 | Owner Address:        |                     |  |
| 785 CONGRESS ST                                                            | 43 ELMWOOD LLC                                                | 4                    | 3 POWNAL RD                     |                       |                     |  |
| Business Name:                                                             | Contractor Name:                                              | C                    | ontractor Address:              | Phone                 |                     |  |
|                                                                            | 43 Elmwood LLC                                                |                      | 100 Pownal Road I               | (207) 939-1802        |                     |  |
| Lessee/Buyer's Name                                                        | Phone:                                                        |                      | ermit Type:                     |                       |                     |  |
|                                                                            |                                                               | _                    | Alterations - Com               | mercial               |                     |  |
| Multi Use Commercial reframe replacement windows and all fin               |                                                               |                      | all windows to cocking per code | de, install replaceme | ent windows and all |  |
| Dept: Zoning State                                                         | us: Approved with Condition                                   | ns <b>Reviewer:</b>  | Ann Machado                     | Approval Da           | ate: 01/05/2006     |  |
| Note:                                                                      |                                                               |                      |                                 |                       | Ok to Issue: 🗹      |  |
| 1) Separate permits shall be red                                           | quired for future decks, sheds                                | , pools, interior re | novations and/or g              | arages.               |                     |  |
| 2) This permit is being approve work.                                      | ed on the basis of plans subm                                 | itted. Any deviati   | ons shall require a             | separate approval be  | efore starting that |  |
| Dept: Building State                                                       | us: Approved with Condition                                   | ns <b>Reviewer:</b>  | Mike Nugent                     | Approval Da           | ate: 01/17/2006     |  |
| Note:                                                                      |                                                               |                      |                                 |                       | Ok to Issue:        |  |
| 1) Sleeping rooms must have e                                              | gress wiodows that meet the t                                 | following:           |                                 |                       |                     |  |
|                                                                            |                                                               | C                    |                                 |                       |                     |  |
| 1025.2 Minimum size.                                                       |                                                               | . 1                  |                                 | S (0.52 2)            |                     |  |
| Exception:                                                                 | ne openings shall have a mining                               | mum net clear ope    | ning of 5./ square              | feet (0.53 m2).       |                     |  |
| 1025.2.1 Minimum dimension                                                 | ons.                                                          |                      |                                 |                       |                     |  |
| shall be 20 inches (508 mm)                                                | ning height dimension shall be<br>. THESE <i>ARE</i> MINIMUMS | ONLYTHE O            |                                 |                       |                     |  |
|                                                                            | It of normal operation of the                                 | opening.             |                                 |                       |                     |  |
| 1025.3 Maximum height fro<br>Emergency escape and rescu<br>from the floor. | m floor.<br>he openings shall have the bot                    | tom of the clear o   | pening not greater              | than 44 inches (111   | 8 mm) measured      |  |
| 2) This permit is limited to win                                           | dow replacement only                                          |                      |                                 |                       |                     |  |
| Dept: Fire State                                                           | is: Approved                                                  | Reviewer:            | Cptn Greg Cass                  | Approval Da           | ate: 01/11/2006     |  |
| Note:                                                                      | 11                                                            |                      |                                 | • •                   | Ok to Issue:        |  |