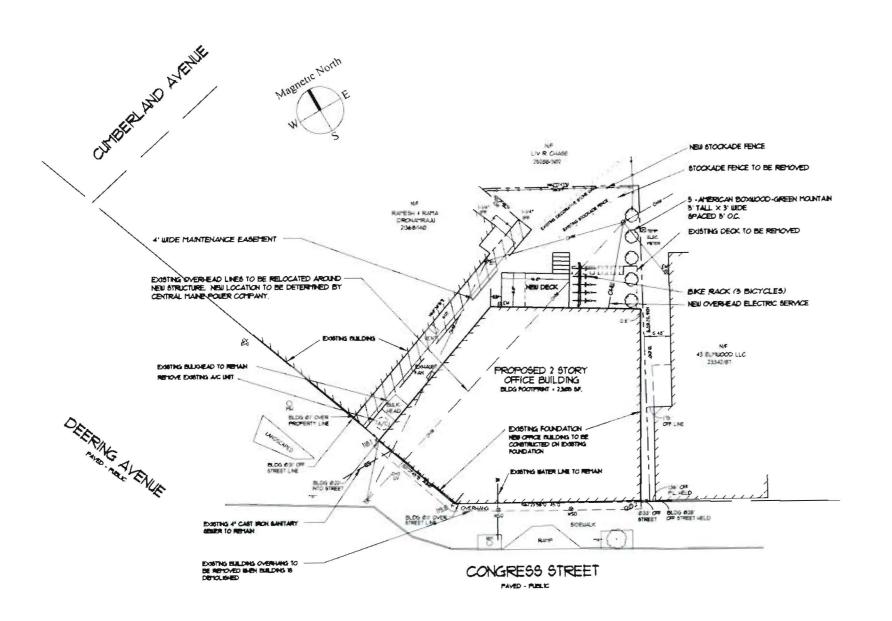

#### PLAN REFERENCE:

"BOUNDARY SURVEY AT 195 CONGRESS STREET, PORTLAND, MAINE, MADE FOR RANDORM CRBIT INC, IT CHESNUT STREET, PORTLAND, MAINE", BY OUEN HASKELL, INC., 390 U.S. ROUTE ONE FALMOUTH, MAINE @4105, DATED JUNE 11, 2010

#### GENERAL NOTES:

- 1 OUNER OF RECORD: RANDOM ORBIT, INC., CIO PETER BASS IT CHESNUT STREET, PORTLAND, MAINE MANE CUMBERLAND COUNTY REGISTRY OF DEEDS BOOK 27536 PAGE 125
- 2 PROPERTY INFORMATION.

-PARCEL IS SHOWN AS LOT IS BLOCK A, ON THE CITY OF PORTLAND ASSESSORS MAP 41. -BEARINGS ARE GRID NORTH AS BASED ON CITY OF PORTLAND ENGINEERING DEPARTMENT CONTROL POINTS AS SHOWN ON PLAN REFERENCE -LOT IS LOCATED IN THE B2b, COMMUNITY BUSINES ZONE

3 BUILDING INFORMATION

-THE EXISTING, SINGLE STORY, BUILDING WILL BE DEMOLISHED A NEW 2 STORY BUILDING WILL BE CONSTRUCTED ON THE EXISTING FOUNDATION THE BUILDING WILL BE FOR GENERAL OFFICE USE BUILDING AREA

FIRST FLOOR : 2305 SF SECOND FLOOR : 2305 SF. TOTAL BUILDING - 4610 SF

4 SITE DATA

-LOT AREA: 3,708 SF (0.85 Ac.) -PROPOSED PARKING NONE

- 5 EXISTING SITE UTILITIES (WATER, SEUER AND GAS) WILL BE USED, ELECTRICAL SERVICE WILL BE OVERHEAD FROM THE POLE AT THE REAR
- 6 EXISTING OVERHEAD POWER LINES WILL BE RELOCATED TO THE SIDE OF THE NEW STRUCTURE AFTER COORDINATION WITH CENTRAL MAINE POWER.
- 1, IT SHALL BE THE CONTRACTOR'S RESPONSIBILITY TO HAVE ALL THE UTILITIES LOCATE THEIR SERVICES PRIOR TO THE START OF

EXISTING UTILITY LOCATIONS ARE APPROXIMATE CONTRACTOR SHALL CONTACT DIG SAFE AT LEAST THREE (3) BUT NOT MORE THAN THIRTY (30) DAYS PRIOR TO COMMENCEMENT OF EXCAVATION TO VERIFY HORIZONTAL AND VERTICAL LOCATION OF ALL UTILITIES. CONTRACTOR SHALL BE RESPONSIBLE FOR COMPLIANCE WITH THE REQUIREMENTS OF 23 MSRA 3360-A

- 8 CONSTRUCTION WILL NOT IMPEDE PEDESTRIAN ACCESS ALONG CONGRES STREET AND DEERING AVE.
- 9 ALL WORK NOTED ON THIS SHEET NEEDS TO BE CO-ORDINATED WITH PUBLIC WORKS AND NOT IMPEDE COMMUTER TRAFFIC
- 10 ALL SITE WORK TO BE IN CONFORMANCE WITH CITY OF PORTLAND OR UTILITY COMPANY SPECIFICATIONS AND DETAILS
- II PATCH AND REPAIR ALL DAMAGE TO SITE PER CITY OF PORTLAND SPEC
- IZ ALL DISTURBED AREAS ON SITE TO BE RESEEDED AND MULCHED