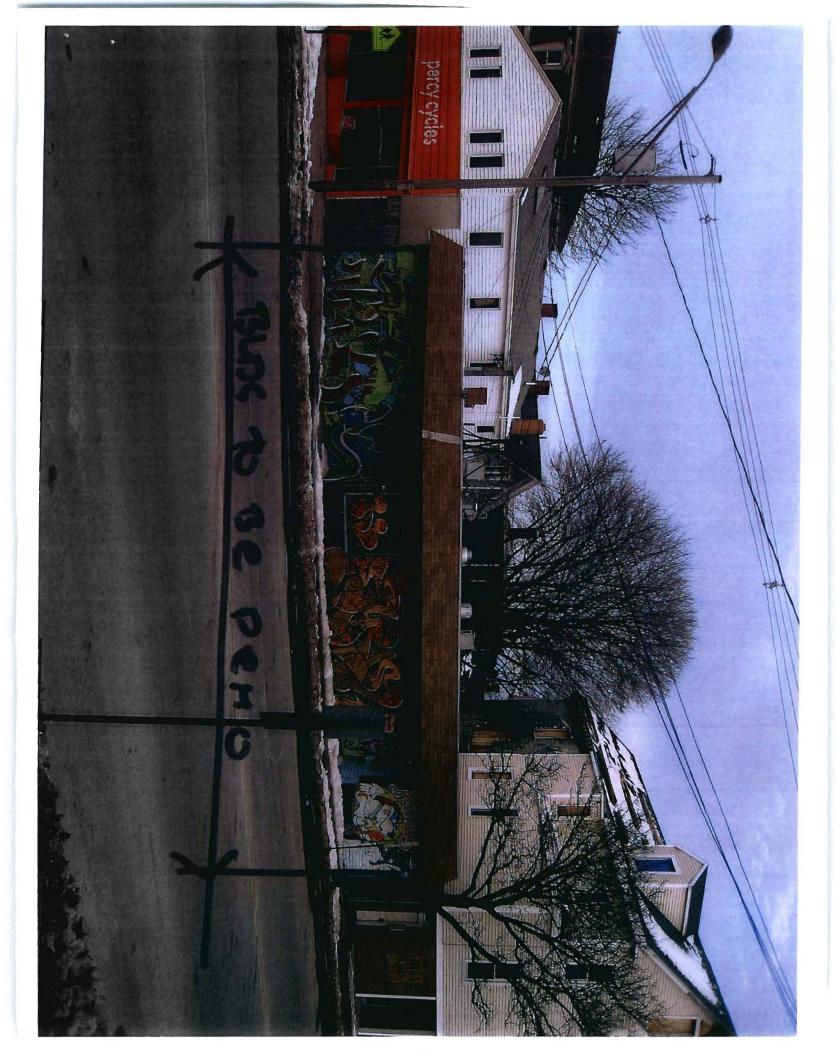

I will reuse scaled line within 6 months

Pt 07/02/10 Ch = 001398 Betch

pbass@maine.rr.com

Penny St. Louis Littell Planning Director Portland, Maine

Dear Penny,

Thank you for helping to facilitate a quick demolition of 795 Congress St. As we discussed in our phone conversation, the neighbors are very anxious to see the building come down and be rebuilt. In it's current, fire damaged condition it presents both a health and safety hazard. It is difficult to see the extent of the damage from the street but the rear is structurally compromised and smells of garbage and smoke. I will be on vacation the week of July 5<sup>th</sup>. If you or inspections need more information please contact my architect, David Lloyd of Archetype PA, at 772-6022. Thank you again for your help.

#### Dear Ben,

As you know, it is our plan to demolish and rebuild the old "Binga's" building next door to you. If all goes well, we are hoping to start the demolition late in the week of July 12. It is my feeling that the sooner we can demo that building from a health and safety standpoint the better. We won't be able to start construction until the second or third week of August. We will put up some temporary fencing to secure the site and will be happy to work with you to be sure to make the process as painless as possible. Thanks for all of you help and understanding with the electrical issues and all. Please feel free to contact me with any questions.

Liv Chase PO Box 15372 Portland, Maine 04101

Dear Ms. Chase,

I have recently bought the property behind your at 562 Cumberland Ave. It is our plan to demolish and rebuild the old "Binga's" If all goes well, we are hoping to start the demolition late in the week of July 12. It is my feeling that the sooner we can demo that building from a health and safety standpoint the better. We won't be able to start construction until the second or third week of August. We will put up some temporary fencing to secure the site and will be happy to work with you to be sure to make the process as painless as possible. When construction is complete we plan to relocate our rear fence to our property line which is closer to your building than the current fence. I would be happy to share our survey and site plan with you and discuss the new location. Please feel free to contact me with any questions.

As you know, it is our plan to demolish and rebuild the old "Binga's" building next door to your clients building at 3 Deering Ave. If all goes well, we are hoping to start the demolition late in the week of July 12. It is my feeling that the sooner we can demo that building from a health and safety standpoint the better. We won't be able to start construction until the second or third week of August. We will put up some temporary fencing to secure the site and will be happy to work with you and your client to be sure to make the process as painless as possible. We may need to take down the gate to the rear of the property but will replace it as soon as possible. Thanks for all of you help and understanding with the electrical issues and all. Please feel free to contact me with any questions.