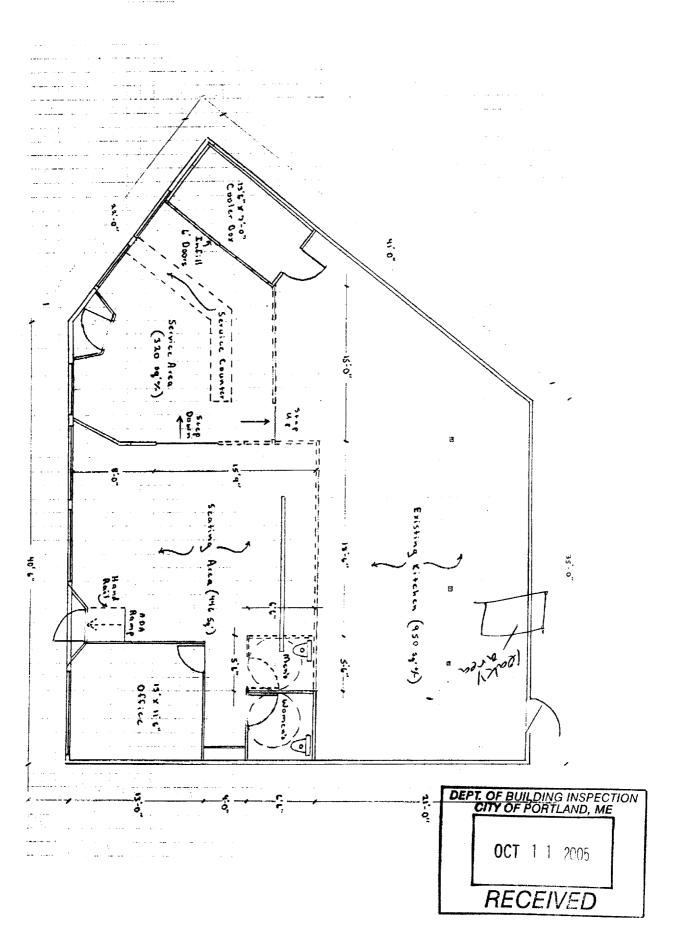

| W 1 2 2 2 2 2 2 2 2 2 2 2 2 2 2 2 2 2 2                                                                                                                                                  |
|------------------------------------------------------------------------------------------------------------------------------------------------------------------------------------------|
| Total Square Footage of Proposed Structure Square Footage of Lot                                                                                                                         |
| 295459H1 0.085 acres                                                                                                                                                                     |
| Q 1 J 1 79/11 C C C C WEI C J                                                                                                                                                            |
| Chart# Disab# Lot#                                                                                                                                                                       |
| Chart# Blight Lot# Creg's Properties LLC 772-7333                                                                                                                                        |
| . 11 013   Ched 3 (10 pertes 3 to 1 1 / x 1333                                                                                                                                           |
| Lessee/Buyer's Name (If Applicable) Applicant name, address & telephone: Cost Of                                                                                                         |
| Lessee/Buyer's Name (If Applicable)  Applicant name, address & telephone:  Work: \$2000                                                                                                  |
| 1 1 1 1 1 1 1 1 1 1 1 1 1 1 1 1 1 1 1 1                                                                                                                                                  |
| Fee: \$ <u>\(\O\)</u>                                                                                                                                                                    |
|                                                                                                                                                                                          |
| C of O Fee:                                                                                                                                                                              |
| Current Specific use: Food Production (MMer Cla) Stones                                                                                                                                  |
| Proposed Specific use: Tavevn /1204+                                                                                                                                                     |
| District of Bull among Bull a Dl. Is have though Floreing T FIX                                                                                                                          |
| Project description: add Bothwoom, Buld r Plumb bar, Change Flooring Trust                                                                                                               |
| Roof is 90% Rolled Rubber, but 2103 4re ago May Put in an External walk-in Fridge, where that theets the back wall leakes the moof need to be patched in the back, by no strictural work |
| put in an external walk-in trings, where                                                                                                                                                 |
| that weeks the back wall leakes for poot near                                                                                                                                            |
| to be patched in the back, but his stroker work                                                                                                                                          |
| Contractor's name, address & telephone: 51/nn 2, construction 9830306                                                                                                                    |
| SCADOLONIA IN 62 04070-2353                                                                                                                                                              |
| Who should we contact when the permit is ready: Alec 3 5 0 0 5 Name 5                                                                                                                    |
| Mailing address: Singa's ment way Se Phone: 772-7333                                                                                                                                     |
| Part de Floor                                                                                                                                                                            |
| Portland me office                                                                                                                                                                       |
|                                                                                                                                                                                          |
| Please submit all of the information outlined in the Commercial Application Checklist.                                                                                                   |
| Failure to do so will result in the automatic denial of your permit.                                                                                                                     |