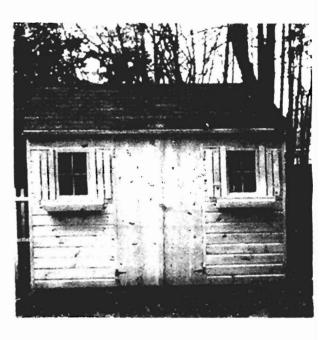

N A BRICK FOUNDATION ₹,001 PAVED DRIVE NO DISTANCE CIVE

Pally Smith 871,1401

PROPERTY OWNER IS FULLY
RESPONSIBLE FOR ALL PERMITS
AND SET BACKS FROM
PROPERTY LINES.

MATERIALS ARE SUBJECT TO CHANGE WITHOUT NOTICE AT MANUFACTURER'S DISCRETION.





APR 1 220

#### LIMITED WARRANTY

With proper maintenance, Larochelle & Sons warranties your building to maintain structural integrity for at least ten years and expects your building to last a full lifetime and longer. This warranty does not include doors and windows (for obvious reasons) or any building that has been altered in any way. The roof shingles are warranted for 25 years against leakage (natural disaster, accidents and neglect are excluded). Larochelle & Sons give no other guarantee expressed or implied.

## LAROCHELLE & Sons Sheds



563 ALFRED ROAD (RT. 111) BIDDEFORD, MAINE 04005

MAILING ADDRESS:
10 TALL PINE DRIVE
BIDDEFORD, MAINE 04005
TEL. 207-283-3263

PRICE

\$1,429.00

\$1,529.00

\$1,629.00

\$1,529.00 \$1,699.00

\$1,999.00

\$2,299.00

\$2,599.00 \$2,199.00

\$2,399.00

\$2,799.00

\$3,099.00

\$3,299.00

\$3,699.00

\$3,699.00

\$4,399.00

\$45.00

\$55.00

\$70.00

SIZE

6 x 8

6 x 10

6 x 12 8 x 8

8 x 10

8 x 12

**B** x 14 8 x 16

10 x 10

10 x 12

10 x 14

10 x 16

10 x 18 10 x 20

12 x 16

12 x 20

| 1 | 2 | FT. | AND | UP-Z | WINDOWS |
|---|---|-----|-----|------|---------|

| SIZE    | PRICE #             |
|---------|---------------------|
| √6'x B  | \$1,025.00¥         |
| 6 x 10  | \$1,199.00          |
| 6 x 12  | \$1,399.00          |
| 8 x 8   | \$1,199.00          |
| 8 x 10  | \$1,399.00