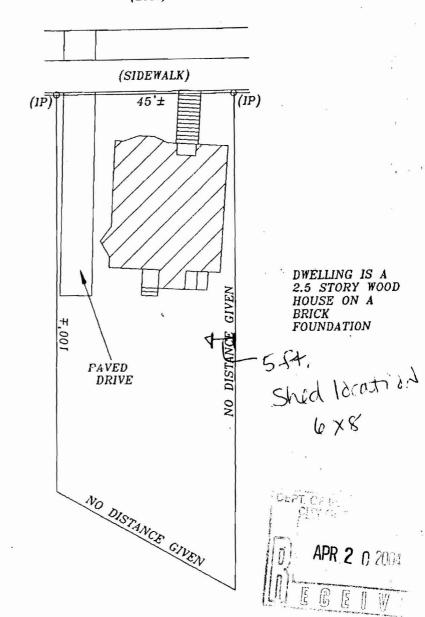

## 538 CUMBERLAND AVENUE (BIT.)

(SIDEWALK) 45'± (IP) DWELLING IS A 2.5 STORY WOOD HOUSE ON A BRICK FOUNDATION ₹,001 PAVED DRIVE NO DISTANCE CIVE

Pally Smith 871,1401

PROPERTY OWNER IS FULLY
RESPONSIBLE FOR ALL PERMITS
AND SET BACKS FROM
PROPERTY LINES.