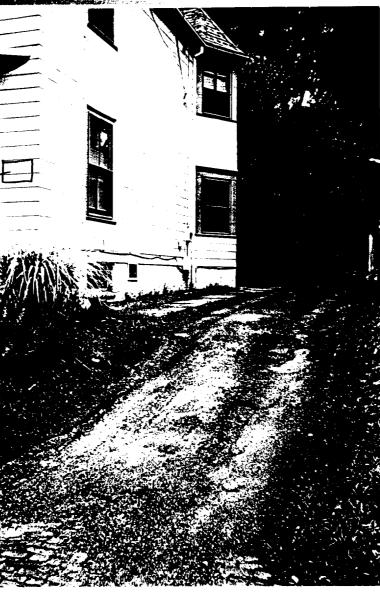

# Pet-tacular - 538. (umberland Ave. 541.3647. W 408.1411.C

Sign proposal

21

Pet-facular A Gramming SAUN.... 4-2 serens

> 04 035 E

Gel (2 Childe) CUMBERLAND AVENUE (BIT.) (SIDEWALK) proposed height of sign positioned from grund: 9' DWELLING IS A 2.5 STORY WOOD Sign is made out HOUSE ON A BRICK FOUNDATION OF Wood PAVED attached to house by a brackett NO DISTANCE GIVEN