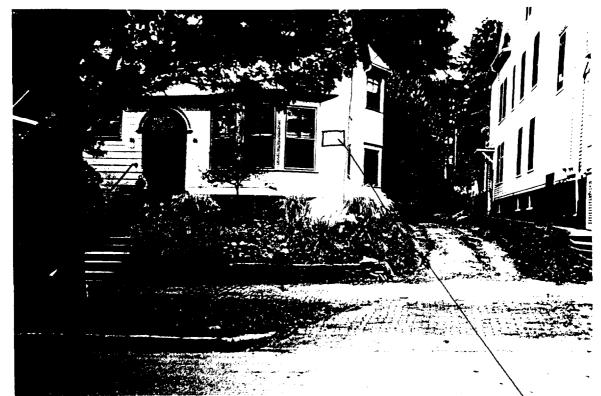

# Pet-tacular - 538. (umberland Ave. 541.3647. W 408.1411.C

Sign proposal

21

Pet-facular A Gramming SAUN.... 4-2 serens

> 04 035 E

Gel (2 Childe) CUMBERLAND AVENUE (BIT.) (SIDEWALK) proposed height of sign positioned from grund: 9' DWELLING IS A 2.5 STORY WOOD Sign is made out HOUSE ON A BRICK FOUNDATION OF Wood PAVED attached to house by a brackett NO DISTANCE GIVEN