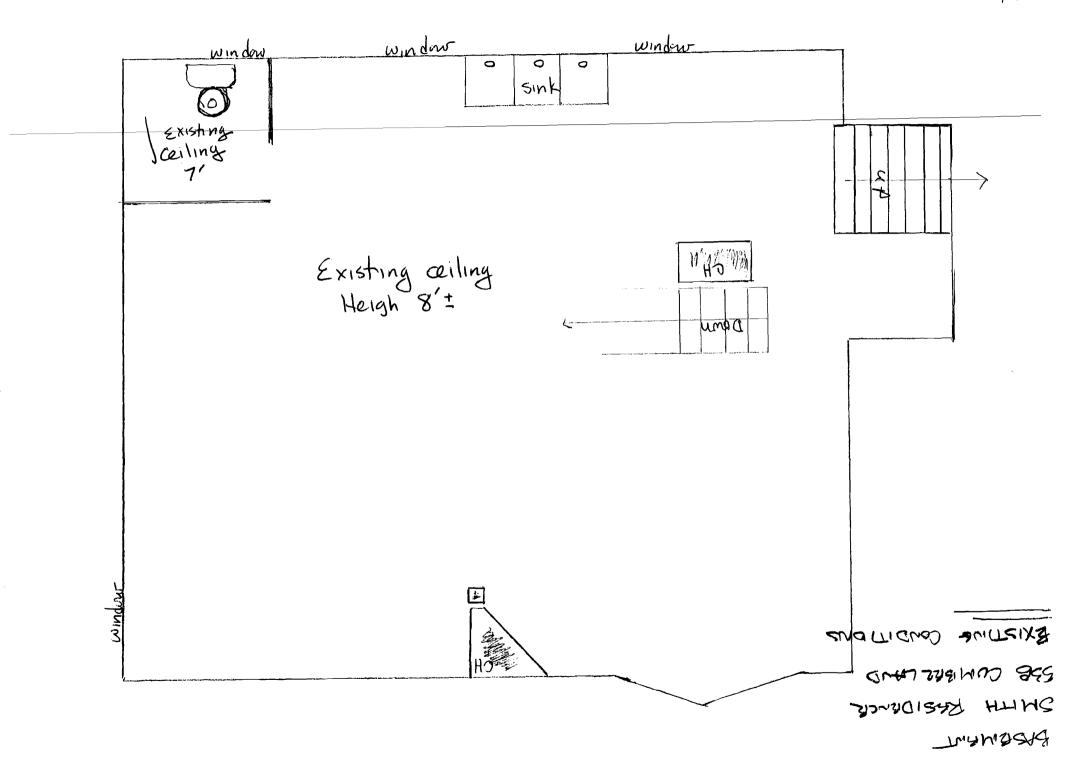

## PERMIT

Permit Number: 040124

| This is to certify                             | that Smith Betty M /M & M I                                                            | ndu:                                                                                                                   |
|------------------------------------------------|----------------------------------------------------------------------------------------|------------------------------------------------------------------------------------------------------------------------|
| has permission to                              | Change of use from bases                                                               | nnt ome occation: groomin                                                                                              |
| AT 538 Cumber                                  | land Ave                                                                               |                                                                                                                        |
| of the prov                                    | nat the person or perso<br>isions of the Statutes o<br>action, maintenance an<br>ment. | of Imine and of the canada ances of the City of Portland regulating                                                    |
| Apply to Pub                                   | olic Works for street line nature of work requires                                     | A certificate of occupancy must be re this adding or at thered be lated or of the losed-in.  H. JR NOTICE IS REQUIRED. |
| OTHER Fire Dept Health Dept Appeal Board Other | FEB 2 5 2004                                                                           | Dijector - Building & Inspection Services                                                                              |