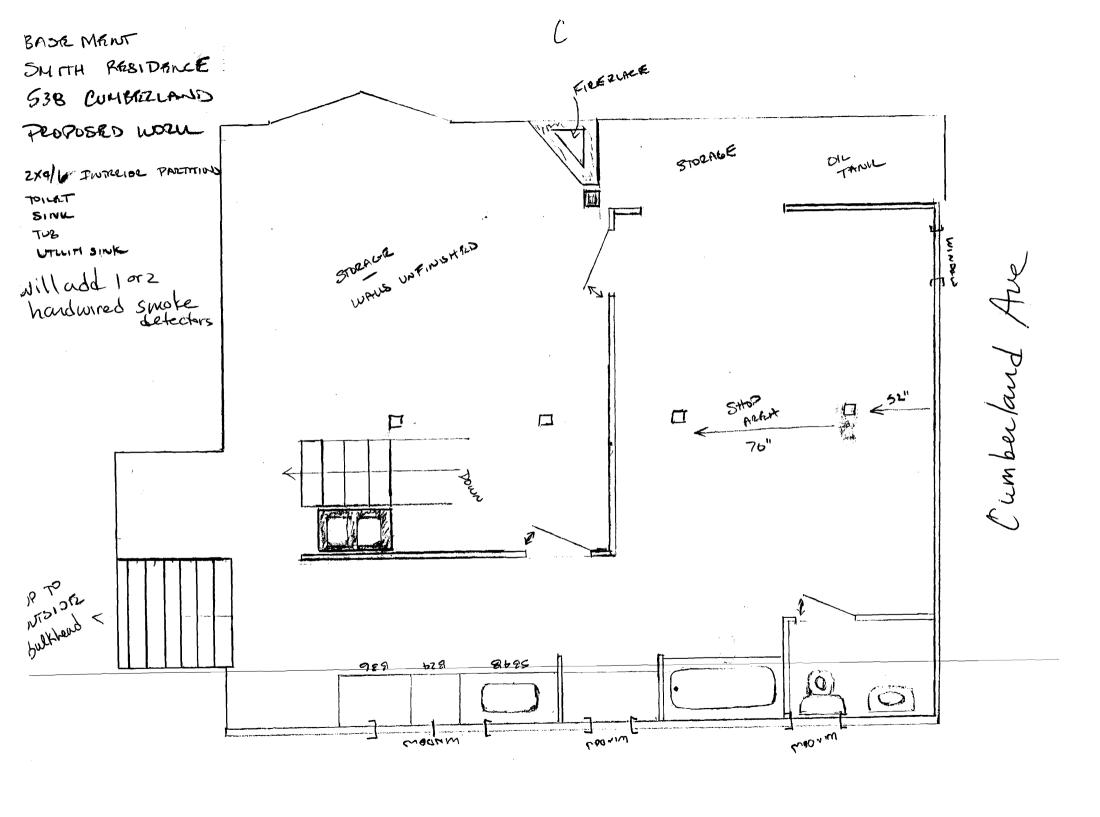

## PERMIT

Permit Number: 040124

| This is to certify                             | that Smith Betty M /M & M I                                                            | ndu:                                                                                                                   |
|------------------------------------------------|----------------------------------------------------------------------------------------|------------------------------------------------------------------------------------------------------------------------|
| has permission to                              | Change of use from bases                                                               | nnt ome occation: groomin                                                                                              |
| AT 538 Cumber                                  | land Ave                                                                               |                                                                                                                        |
| of the prov                                    | nat the person or perso<br>isions of the Statutes o<br>action, maintenance an<br>ment. | of Imine and of the canada ances of the City of Portland regulating                                                    |
| Apply to Pub                                   | olic Works for street line nature of work requires                                     | A certificate of occupancy must be re this adding or at thered be lated or of the losed-in.  H. JR NOTICE IS REQUIRED. |
| OTHER Fire Dept Health Dept Appeal Board Other | FEB 2 5 2004                                                                           | Dijector - Building & Inspection Services                                                                              |