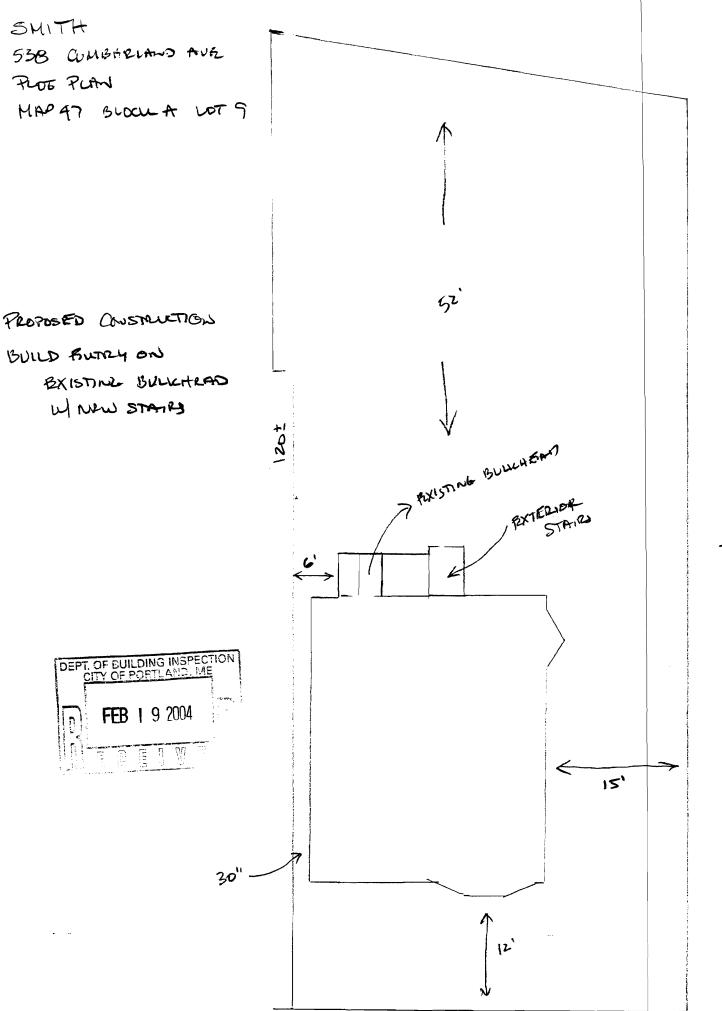

## PERMIT

Permit Number: 040124

| This is to certify                             | that Smith Betty M /M & M I                                                            | ndu:                                                                                                                   |
|------------------------------------------------|----------------------------------------------------------------------------------------|------------------------------------------------------------------------------------------------------------------------|
| has permission to                              | Change of use from bases                                                               | nnt ome occation: groomin                                                                                              |
| AT 538 Cumber                                  | land Ave                                                                               |                                                                                                                        |
| of the prov                                    | nat the person or perso<br>isions of the Statutes o<br>action, maintenance an<br>ment. | of Imine and of the canada ances of the City of Portland regulating                                                    |
| Apply to Pub                                   | olic Works for street line nature of work requires                                     | A certificate of occupancy must be re this adding or at thered be lated or of the losed-in.  H. JR NOTICE IS REQUIRED. |
| OTHER Fire Dept Health Dept Appeal Board Other | FEB 2 5 2004                                                                           | Dijector - Building & Inspection Services                                                                              |