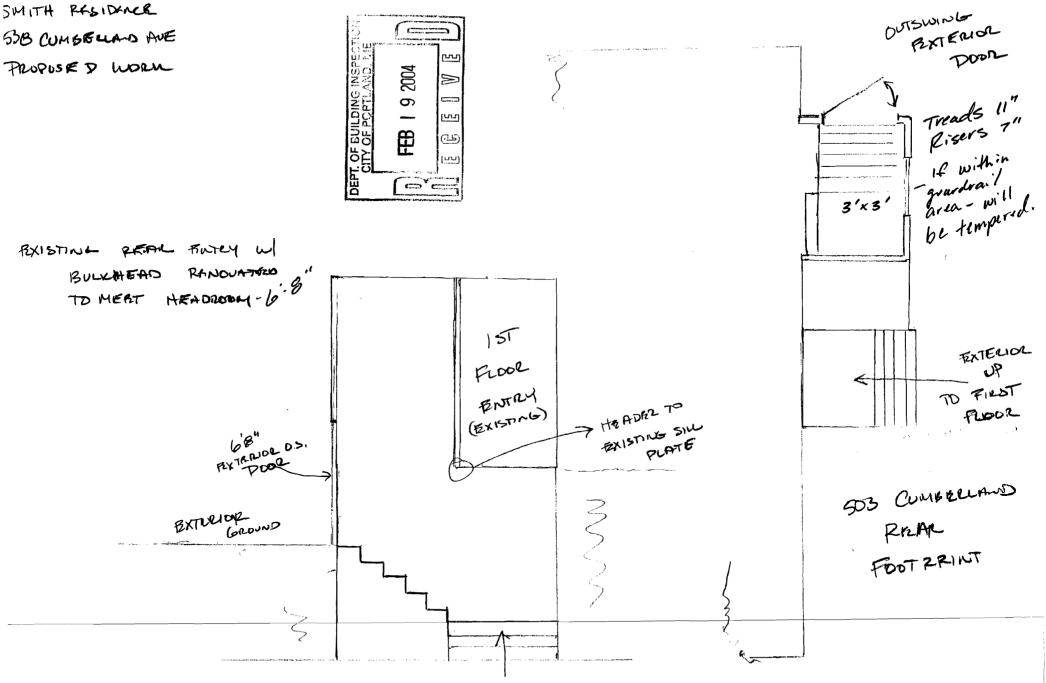

## PERMIT

Permit Number: 040124

| This is to certify                             | that Smith Betty M /M & M I                                                            | ndu:                                                                                                                   |
|------------------------------------------------|----------------------------------------------------------------------------------------|------------------------------------------------------------------------------------------------------------------------|
| has permission to                              | Change of use from bases                                                               | nnt ome occation: groomin                                                                                              |
| AT 538 Cumber                                  | land Ave                                                                               |                                                                                                                        |
| of the prov                                    | nat the person or perso<br>isions of the Statutes o<br>action, maintenance an<br>ment. | of Imine and of the canada ances of the City of Portland regulating                                                    |
| Apply to Pub                                   | olic Works for street line nature of work requires                                     | A certificate of occupancy must be re this adding or at thered be lated or of the losed-in.  H. JR NOTICE IS REQUIRED. |
| OTHER Fire Dept Health Dept Appeal Board Other | FEB 2 5 2004                                                                           | Dijector - Building & Inspection Services                                                                              |