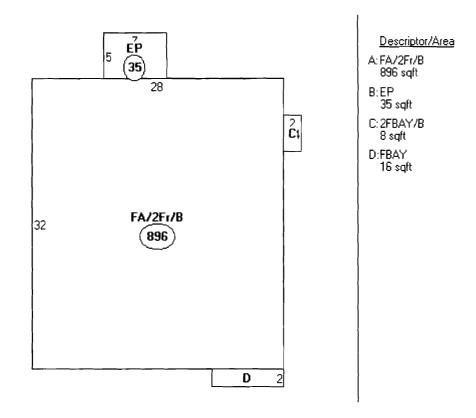

## PERMIT

Permit Number: 040124

| This is to certify                             | that Smith Betty M /M & M I                                                            | ndu:                                                                                                                   |
|------------------------------------------------|----------------------------------------------------------------------------------------|------------------------------------------------------------------------------------------------------------------------|
| has permission to                              | Change of use from bases                                                               | nnt ome occation: groomin                                                                                              |
| AT 538 Cumber                                  | land Ave                                                                               |                                                                                                                        |
| of the prov                                    | nat the person or perso<br>isions of the Statutes o<br>action, maintenance an<br>ment. | of Imine and of the canada ances of the City of Portland regulating                                                    |
| Apply to Pub                                   | olic Works for street line nature of work requires                                     | A certificate of occupancy must be re this adding or at thered be lated or of the losed-in.  H. JR NOTICE IS REQUIRED. |
| OTHER Fire Dept Health Dept Appeal Board Other | FEB 2 5 2004                                                                           | Dijector - Building & Inspection Services                                                                              |