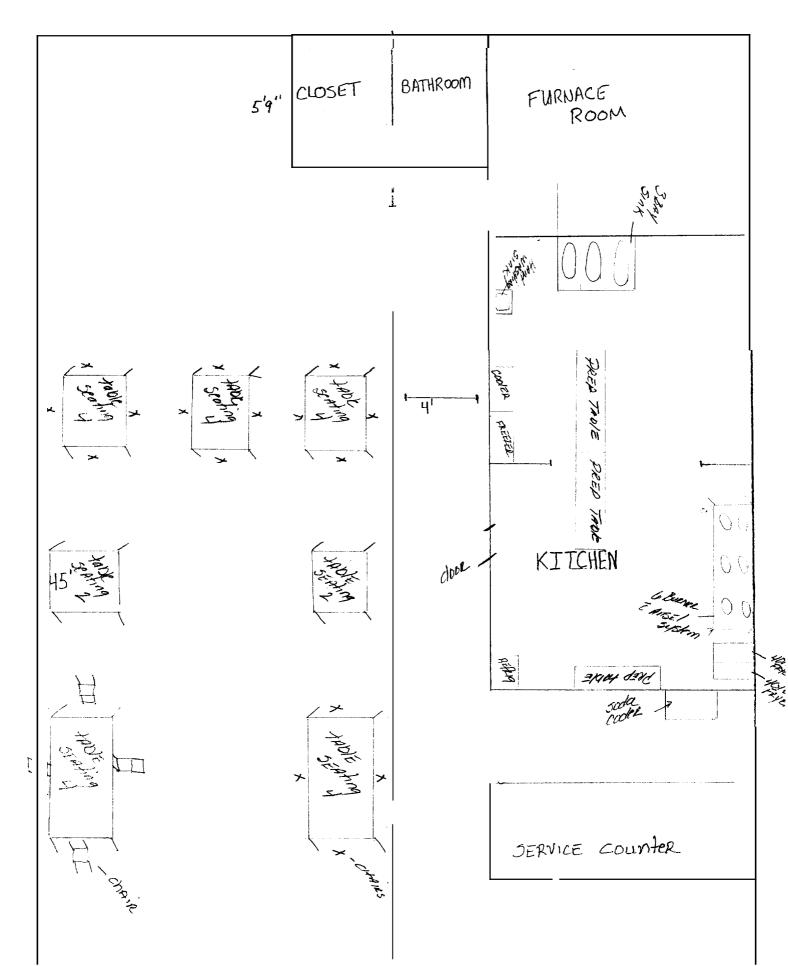

3 Deering Ave Portland, ME

| 2   | CLOSET | BATHROOM                      | FURNACE<br>ROOM |
|-----|--------|-------------------------------|-----------------|
|     |        |                               | :               |
|     |        | <del>1 4</del> 1 <del>1</del> | 1               |
| 45' |        |                               | KITCHEN         |

3 Deering Ave Portland, ME