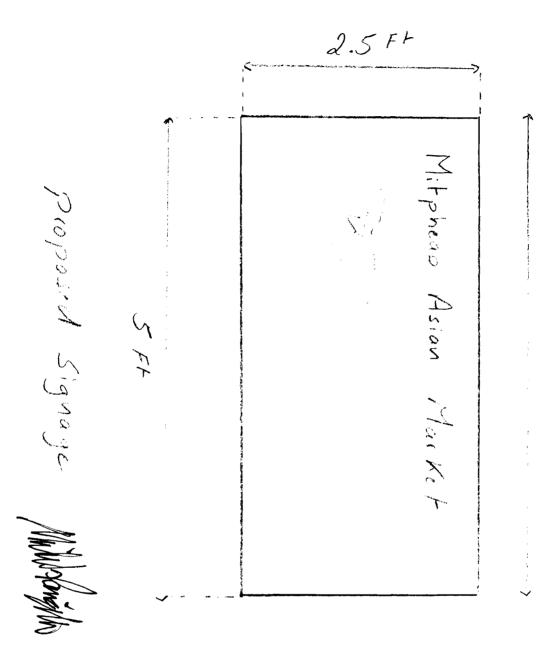

## SIGNAGE PRE-APPLICATION

PLEASE ANSWER ALL OUESTIONS ADDRESS: 3-5 Deering Avenue ZONE: OWNER: ASSESSOR NO. PLEASE CIRCLE APPROPRIATE ANSWER SINGLE TENANT LOT? NO **MULTI-TENANT LOT?** YES NO FREESTANDING SIGN? (ex. Pole Sign) YES (NO ---DIMENSIONS HEIGHT MORE THAN ONE SIGN? DIMENSIONS HEIGHT YES SIGN ATTACHED TO BLDG.? NO DIMENSIONS DIMENSIONS MORE THAN ONE SIGN? YES NO AWNING: YES (NO) YES (NO) HEIGHT OFF SIDEWALK IS AWNING BACKLIT? IS THERE ANY MESSAGE, TRADEMARK OR SYMBOL ON IT? NO LIST ALL EXISTING SIGNAGE AND THEIR DIMENSIONS: NIA TENANT BLDG. FRONTAGE (IN FEET):\_ \*\*\* REQUIRED INFORMATION

## YOU SHALL PROVIDE:

AREA FOR COMPUTATION

A SITE SKETCH AND BUILDING SKETCH SHOWING EXACTLY WHERE EXISTING AND NEW SIGNAGE IS LOCATED MUST BE PROVIDED. SKETCHES AND/OR PICTURES OF PROPOSED ARE ALSO REQUIRED.

## MITPHEAP ASIAN MARKET ASIAN BETT ASIAN B

(1) .040 Aluminum 30x60 HP Tomato & Black