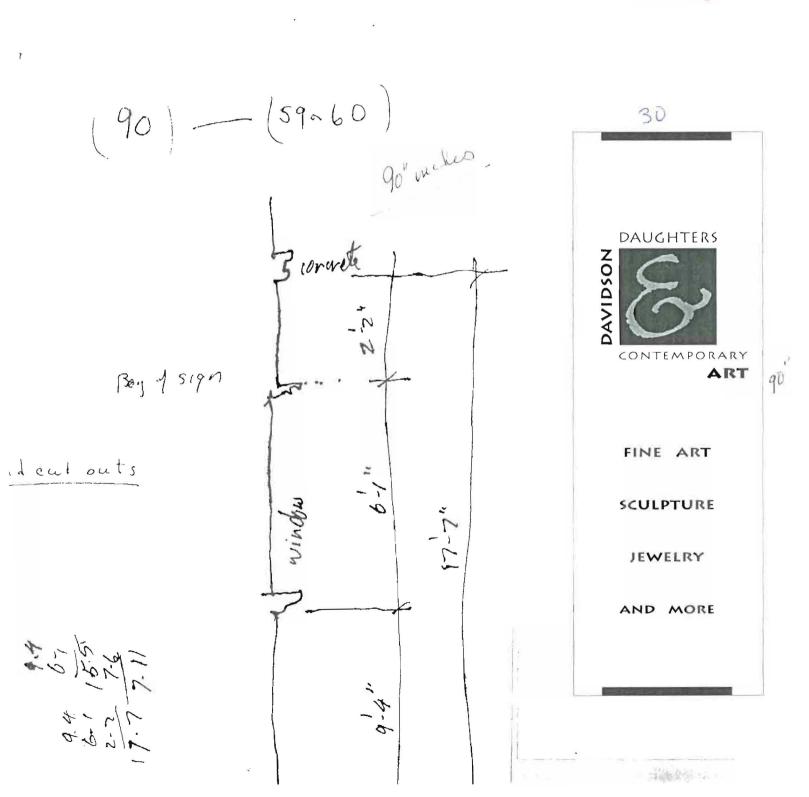

SIGNAGE

# PLEASE ANSWER ALL QUESTIONS

| 5 5                                                                      |
|--------------------------------------------------------------------------|
| ADDRESS: 149 High St. ZONE: B-2                                          |
| OWNER: Lola Kemp                                                         |
| APPLICANT: Nancy Davidson                                                |
| ASSESSOR NO.: 046-0-034                                                  |
| SINGLE TENANT LOT? YES NO                                                |
| MULTI TENANT LOT? YESNO                                                  |
| FREESTANDING SIGN? YES NO DIMENSIONS DIMENSIONS (ex. pole sign)          |
| MORE THAN ONE SIGN? YESNODIMENSIONS                                      |
| BLDG. WALL SIGN? YES NO DIMENSIONS 30 × 90" -18 (attached to bldg)       |
| MORE THAN ONE SIGN? YES NO DIMENSIONS                                    |
| LIST ALL EXISTING SIGNAGE AND THEIR DIMENSIONS:                          |
|                                                                          |
|                                                                          |
| LOT FRONTAGE (FEET) 295                                                  |
| BLDG FRONTAGE (FEET) 29Ft NOMORE Than 5/04 tachde the 1/1                |
| AWNING YES NO IS AWNING BACKLIT? YES NO                                  |
| HEIGHT OF AWNING:                                                        |
| IS THERE ANY COMMUNICATION, MESSAGE, TRADEMARK OR SYMBOL ON IT? $985$    |
| A SITE SKETCH AND BUILDING SKETCH SHOWING EXACTLY WHERE EXISTING AND NEW |
| SIGNAGE IS LOCATED MUST BE PROVIDED. SKETCHES AND/OR PICTURES OF THE     |
| PROPOSED SIGNS ARE ALSO REQUIRED.                                        |