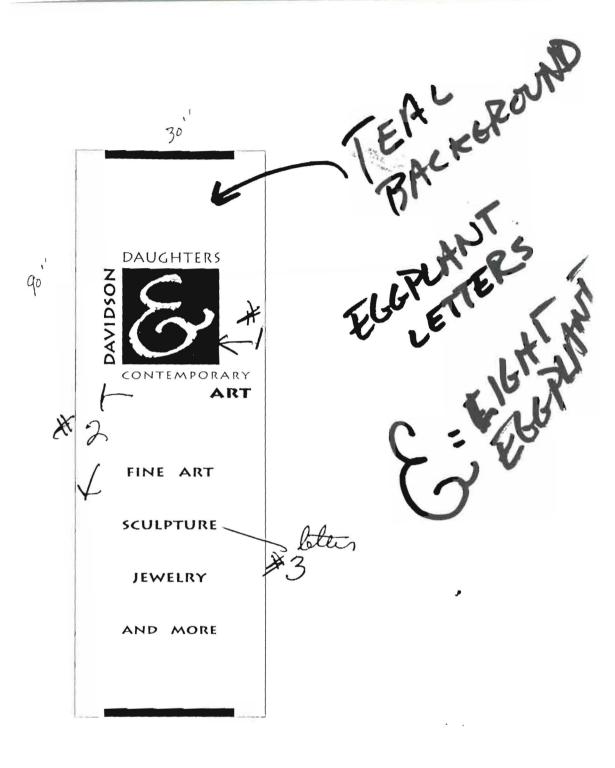

# PLEASE ANSWER ALL QUESTIONS

| 5 5                                                                      |
|--------------------------------------------------------------------------|
| ADDRESS: 149 High St. ZONE: B-2                                          |
| OWNER: Lola Kemp                                                         |
| APPLICANT: Nancy Davidson                                                |
| ASSESSOR NO.: 046-0-034                                                  |
| SINGLE TENANT LOT? YES NO                                                |
| MULTI TENANT LOT? YESNO                                                  |
| FREESTANDING SIGN? YES NO DIMENSIONS DIMENSIONS (ex. pole sign)          |
| MORE THAN ONE SIGN? YESNODIMENSIONS                                      |
| BLDG. WALL SIGN? YES NO DIMENSIONS 30 × 90" -18 (attached to bldg)       |
| MORE THAN ONE SIGN? YES NO DIMENSIONS                                    |
| LIST ALL EXISTING SIGNAGE AND THEIR DIMENSIONS:                          |
|                                                                          |
|                                                                          |
| LOT FRONTAGE (FEET) 295                                                  |
| BLDG FRONTAGE (FEET) 29Ft NOMORE Than 5/04 tachde the 1/1                |
| AWNING YES NO IS AWNING BACKLIT? YES NO                                  |
| HEIGHT OF AWNING:                                                        |
| IS THERE ANY COMMUNICATION, MESSAGE, TRADEMARK OR SYMBOL ON IT? $985$    |
| A SITE SKETCH AND BUILDING SKETCH SHOWING EXACTLY WHERE EXISTING AND NEW |
| SIGNAGE IS LOCATED MUST BE PROVIDED. SKETCHES AND/OR PICTURES OF THE     |
| PROPOSED SIGNS ARE ALSO REQUIRED.                                        |

1-2-3

DCT 25 '99 - ----035 F07 Align "/ top of masony opening 8 1 PECOMMEND TE- 2" diameter tubular steel with WE end cap, painted BLACK-, top and bottom . OK-5 min 102 0025514 circular (or square with one on. The second vounded corners Childrens mounting platers, Museuch parted BLACK, top and bettom, approx 6" diameter. like this idea (gail All buture projecting Paint bolts black after installation 18t - 2536 signs on thigh spreet should be the same as this one wit