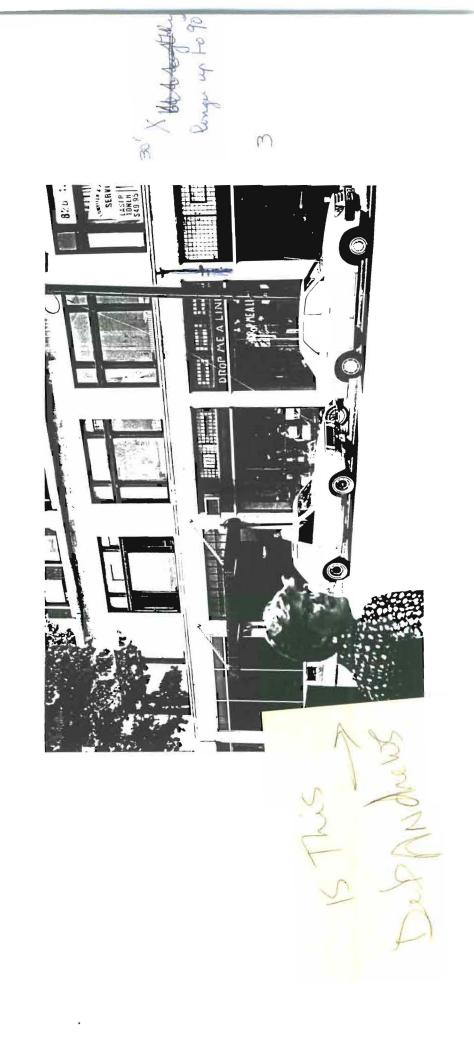

# PLEASE ANSWER ALL QUESTIONS

| 5 5                                                                      |
|--------------------------------------------------------------------------|
| ADDRESS: 149 High St. ZONE: B-2                                          |
| OWNER: Lola Kemp                                                         |
| APPLICANT: Nancy Davidson                                                |
| ASSESSOR NO.: 046-0-034                                                  |
| SINGLE TENANT LOT? YES NO                                                |
| MULTI TENANT LOT? YESNO                                                  |
| FREESTANDING SIGN? YES NO DIMENSIONS DIMENSIONS (ex. pole sign)          |
| MORE THAN ONE SIGN? YESNODIMENSIONS                                      |
| BLDG. WALL SIGN? YES NO DIMENSIONS 30 × 90" -18 (attached to bldg)       |
| MORE THAN ONE SIGN? YES NO DIMENSIONS                                    |
| LIST ALL EXISTING SIGNAGE AND THEIR DIMENSIONS:                          |
|                                                                          |
|                                                                          |
| LOT FRONTAGE (FEET) 295                                                  |
| BLDG FRONTAGE (FEET) 29Ft NOMORE Than 5/04 tachde the 1/1                |
| AWNING YES NO IS AWNING BACKLIT? YES NO                                  |
| HEIGHT OF AWNING:                                                        |
| IS THERE ANY COMMUNICATION, MESSAGE, TRADEMARK OR SYMBOL ON IT? $985$    |
| A SITE SKETCH AND BUILDING SKETCH SHOWING EXACTLY WHERE EXISTING AND NEW |
| SIGNAGE IS LOCATED MUST BE PROVIDED. SKETCHES AND/OR PICTURES OF THE     |
| PROPOSED SIGNS ARE ALSO REQUIRED.                                        |

1-2-3

DCT 25 '99 - ----035 F07 Align "/ top of masony opening 8 1 PECOMMEND TE- 2" diameter tubular steel with WE end cap, painted BLACK-, top and bottom . OK-5 min 102 0025514 circular (or square with one on. The second vounded corners Childrens mounting platers, Museuch parted BLACK, top and bettom, approx 6" diameter. like this idea (gail All buture projecting Paint bolts black after installation 18t - 2536 signs on thigh spreet should be the same as this one wit