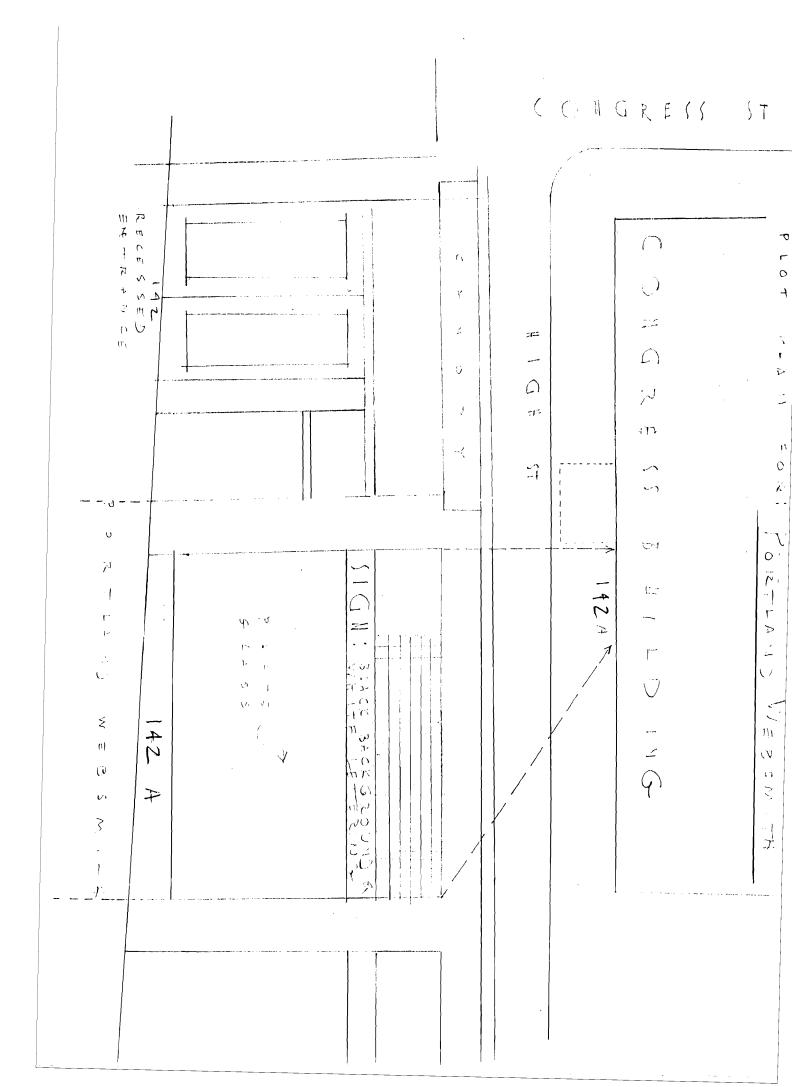

# Portland > WebSmith

### PLEASE ANSWER ALL QUESTIONS

| $P_{2}$                                                                                |  |  |  |  |  |  |
|----------------------------------------------------------------------------------------|--|--|--|--|--|--|
| Address: 142 A High Street zone: DD                                                    |  |  |  |  |  |  |
| Owner: <u>Nicholas Kampf</u> Assessors #: 046-D-031                                    |  |  |  |  |  |  |
| Applicant: Portland Websmith                                                           |  |  |  |  |  |  |
|                                                                                        |  |  |  |  |  |  |
| Single Tenant Lot?: Yes No                                                             |  |  |  |  |  |  |
| Multi Tenant Lot?: Yes No                                                              |  |  |  |  |  |  |
| Freestanding (Ext pole sign)? Yes No Dimensions                                        |  |  |  |  |  |  |
| More than (1) one sign?: Yes No $\checkmark$ Dimensions $1 \times 12^{\prime}$         |  |  |  |  |  |  |
| Bldg Wall Sign (att to bldg)? Yes $\checkmark$ No Dimensions $\frac{1' \times 12}{12}$ |  |  |  |  |  |  |
| List all existing signage and their dimensions:                                        |  |  |  |  |  |  |
| _ I FASCIA DIGN I'XIZ' TO BE UTILIZED                                                  |  |  |  |  |  |  |
| TO DISPLAY CLIENTIS LOGO PAINTED ON                                                    |  |  |  |  |  |  |
| EXISTING FASEIA PANEL - SHEET METAL                                                    |  |  |  |  |  |  |
| Lot Frontage(feet): $120'$ Tenant Frontage(feet): $16' \times 2 = 32^{4}$              |  |  |  |  |  |  |
| AWNINGS                                                                                |  |  |  |  |  |  |
| Awning?: Yes No Is Awning Backlit?: Yes No                                             |  |  |  |  |  |  |