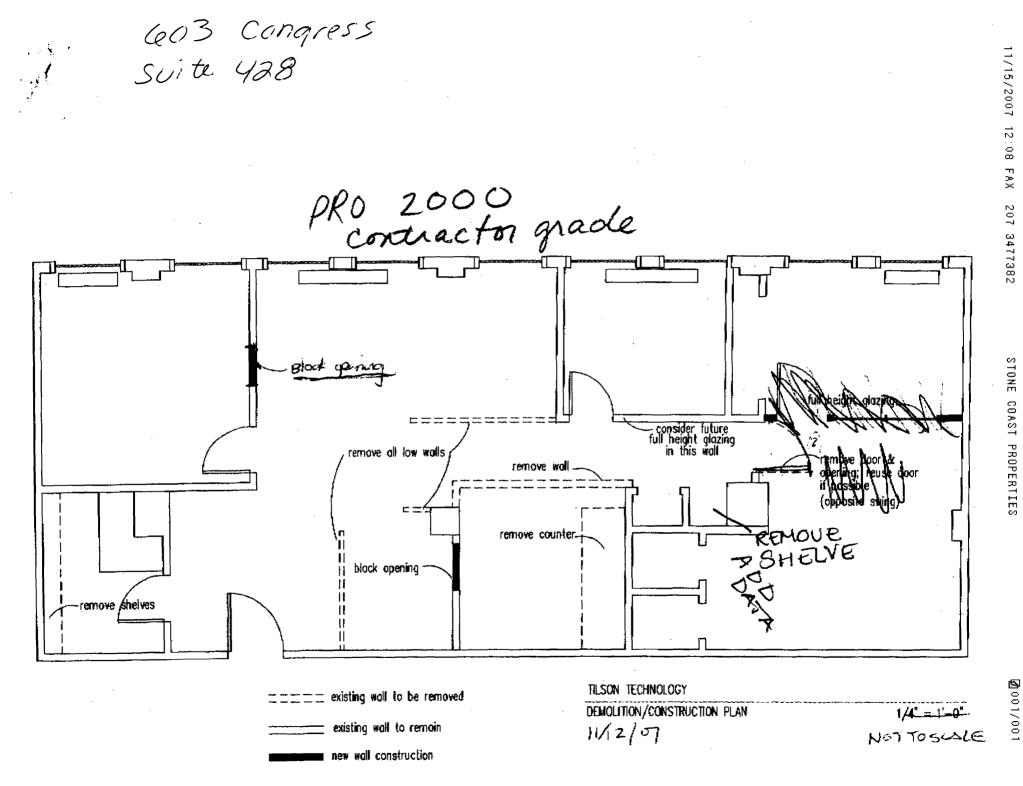

| Location/Address of Construction:                                                                                                                                                                                                   | Congress Sti                                    | let Suite 428                |  |  |  |  |
|-------------------------------------------------------------------------------------------------------------------------------------------------------------------------------------------------------------------------------------|-------------------------------------------------|------------------------------|--|--|--|--|
| Total Square Footage of Proposed Structure/A                                                                                                                                                                                        | Irea Square Footage of Lot                      |                              |  |  |  |  |
| Tax Assessor's Chart, Block & Lot                                                                                                                                                                                                   | Applicant * <u>must</u> be owner, Lessee or Buy |                              |  |  |  |  |
| Chart# Block# Lot#                                                                                                                                                                                                                  | Name Stone Coast Proper                         | ties 77,2-15-40              |  |  |  |  |
| Y6 0 31                                                                                                                                                                                                                             | Address 142 High St.                            | 12-13 10                     |  |  |  |  |
|                                                                                                                                                                                                                                     | City, State & Zip PorHand Mai                   | nl                           |  |  |  |  |
| Lessee/DBA (If Applicable)                                                                                                                                                                                                          | Owner (if different from Applicant)             | Cost Of / Mr.                |  |  |  |  |
| aliA                                                                                                                                                                                                                                | Name 17/0                                       | Work: \$_1,000               |  |  |  |  |
| NA                                                                                                                                                                                                                                  | Address                                         | C of O Fee: \$               |  |  |  |  |
|                                                                                                                                                                                                                                     |                                                 |                              |  |  |  |  |
|                                                                                                                                                                                                                                     | City, State & Zip                               | Total Fee: \$ <u>30,00</u>   |  |  |  |  |
|                                                                                                                                                                                                                                     |                                                 |                              |  |  |  |  |
| Current legal use (i.e. single family) OFFICE Space 47h Floor Suite 428                                                                                                                                                             |                                                 |                              |  |  |  |  |
| If vacant, what was the previous use? OFFILL Spill                                                                                                                                                                                  |                                                 |                              |  |  |  |  |
| Proposed Specific use: <u>OFFILESPILE</u> /Z WallS<br>Is property part of a subdivision? <u>ND</u> If yes please name                                                                                                               |                                                 |                              |  |  |  |  |
| Project description:                                                                                                                                                                                                                |                                                 |                              |  |  |  |  |
| Project description: Remove Roghly 20' of GUAIL Consisting of 2×3 Framing<br>with 3/g drywall Covering - This is unit #428-NO other<br>alterations walls contain no piping of structure Members<br>References For Tilson Technology |                                                 |                              |  |  |  |  |
| with 1/2 OFYWALL COURCING.                                                                                                                                                                                                          |                                                 |                              |  |  |  |  |
| alterations while contain of provide For Tilson Technology                                                                                                                                                                          |                                                 |                              |  |  |  |  |
| Contractor's name: Stone Coast Properties                                                                                                                                                                                           |                                                 |                              |  |  |  |  |
| Address: 142 High Street Suite 320                                                                                                                                                                                                  |                                                 |                              |  |  |  |  |
| City, State & Zip Br Fland Mai                                                                                                                                                                                                      | ne                                              | Telephone:                   |  |  |  |  |
| Who should we contact when the permit is read                                                                                                                                                                                       | ty Perry Glidden                                | Telephone: <u>632 - 5244</u> |  |  |  |  |
| Mailing address: <u>S6-ml</u>                                                                                                                                                                                                       | 7                                               |                              |  |  |  |  |