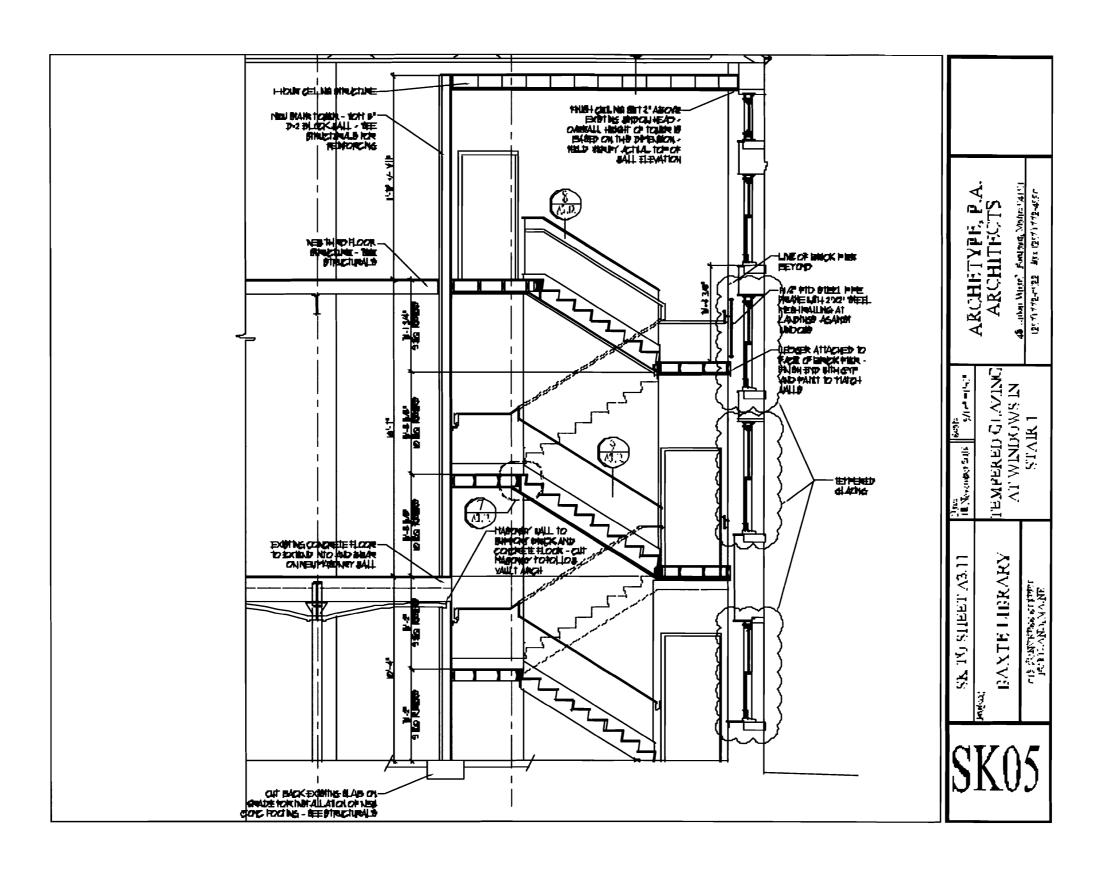

11/9/2009-jmb: Spoke with Kevin G. W/Archetype for code clarifications, the remaining issues are to provide tempered glazing at new stairwells and new doors, bathroom fixture count is low, there were actually 4F and 5M existing, and condition on the new/reconfigured fire escape shop drawings by the contractor. Kevin will submit and talk with SSA for the bathrooms. Archetype is managing the plans and code details.

11/12/2009-jmb: Received email from Kevin G. For the tempered glazing SK's. Ok to issue with the fire escape conditions when zoning and site plan sign off.

11/11/2009-jmb: Received email from Will G. For the bathroom fixture increase SK's