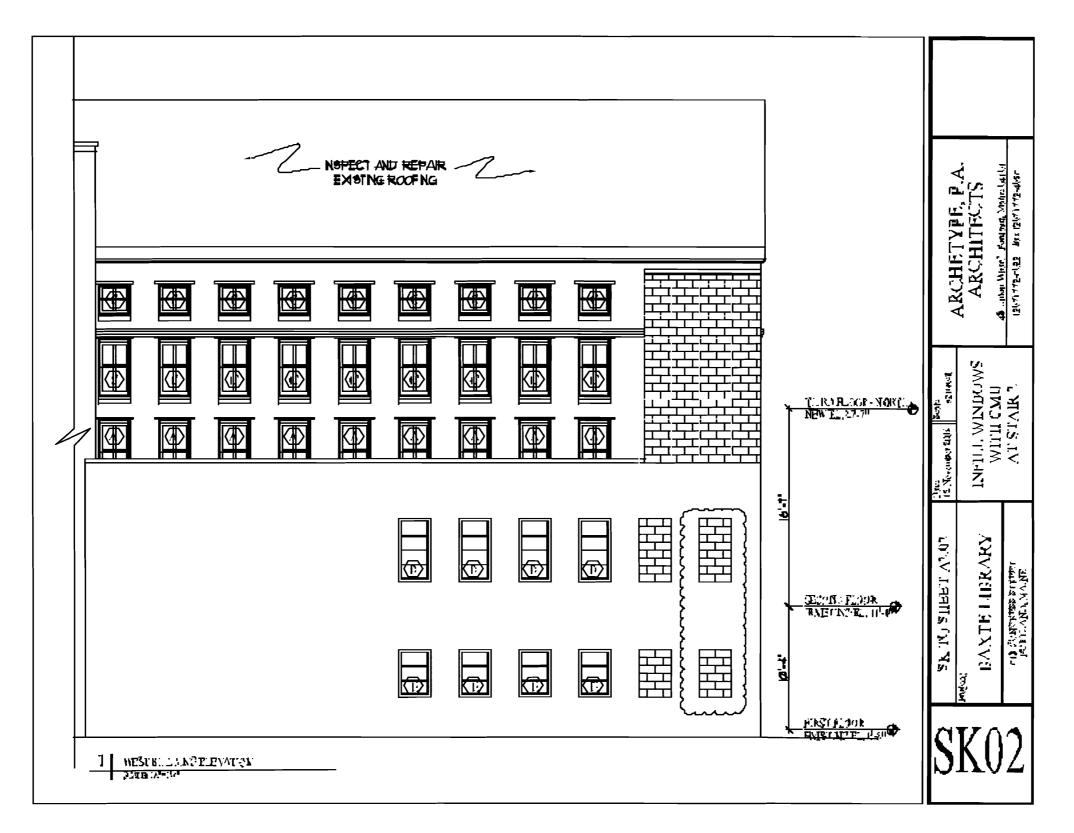

11/9/2009-jmb: Spoke with Kevin G. W/Archetype for code clarifications, the remaining issues are to provide tempered glazing at new stairwells and new doors, bathroom fixture count is low, there were actually 4F and 5M existing, and condition on the new/reconfigured fire escape shop drawings by the contractor. Kevin will submit and talk with SSA for the bathrooms. Archetype is managing the plans and code details.

11/12/2009-jmb: Received email from Kevin G. For the tempered glazing SK's. Ok to issue with the fire escape conditions when zoning and site plan sign off.

11/11/2009-jmb: Received email from Will G. For the bathroom fixture increase SK's