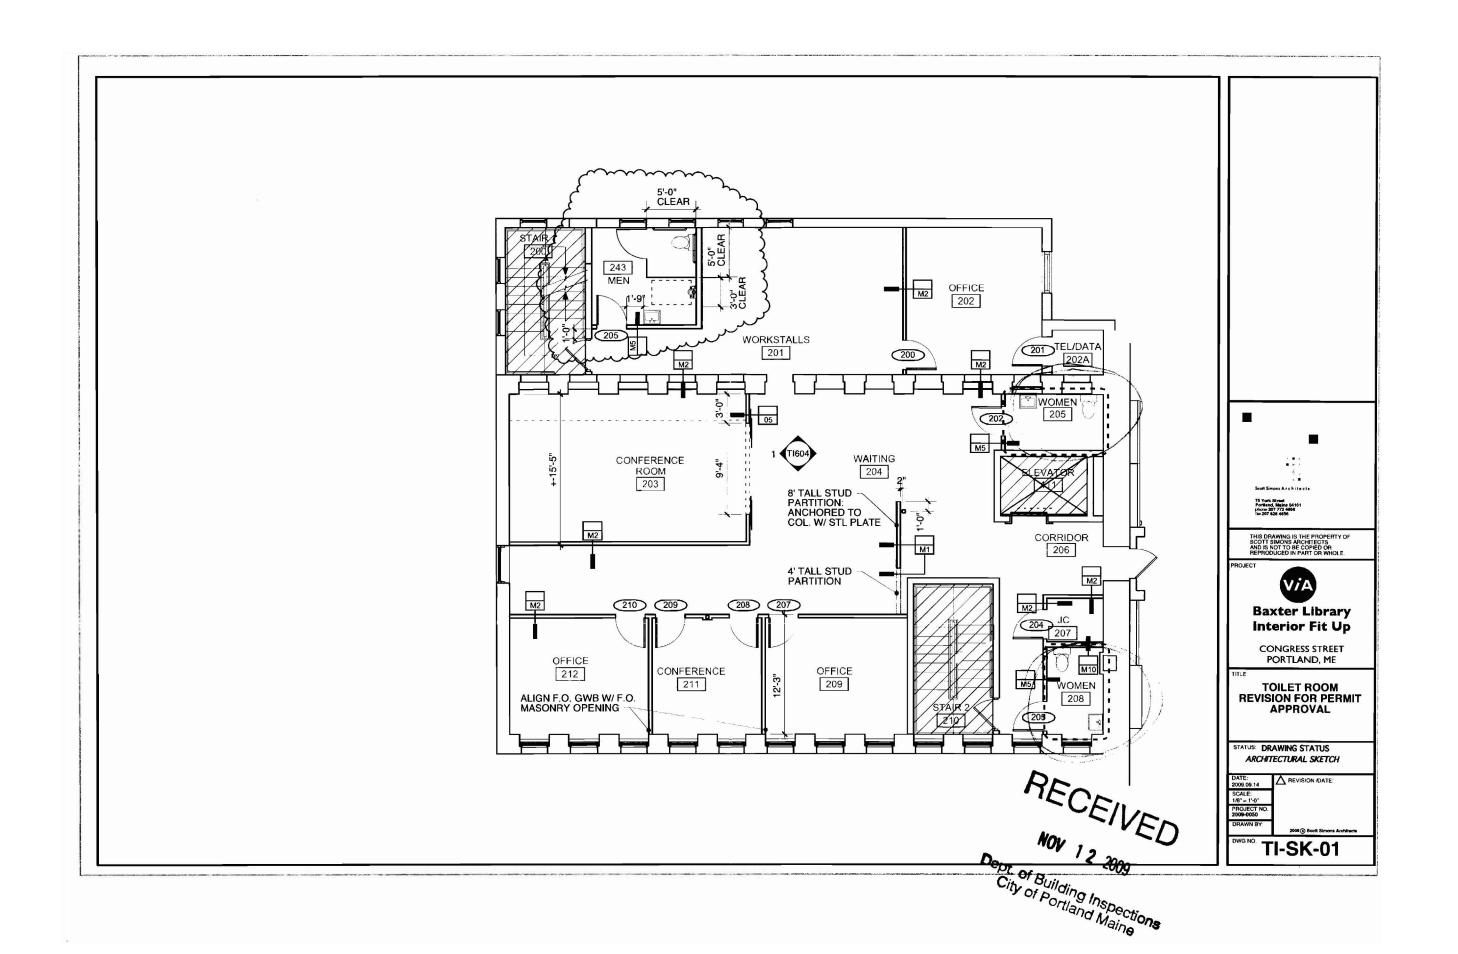

11/9/2009-jmb: Spoke with Kevin G. W/Archetype for code clarifications, the remaining issues are to provide tempered glazing at new stairwells and new doors, bathroom fixture count is low, there were actually 4F and 5M existing, and condition on the new/reconfigured fire escape shop drawings by the contractor. Kevin will submit and talk with SSA for the bathrooms. Archetype is managing the plans and code details.

11/10/2009-jmb: Will G. Called from SSA to discuss the bathroom fixture count. The tenant VIA has an actual emp count of 65-70. Comparing that to the OL per IBC of 300 for this building, the compromise was to provide the calcs based on the 110 count being M-3+1urinal and F-4. He will submit SK drawings

11/12/2009-jmb: Received email from Kevin G. For the tempered glazing SK's. Ok to issue with the fire escape conditions when zoning and site plan sign off.

11/11/2009-jmb: Received email from Will G. For the bathroom fixture increase SK's