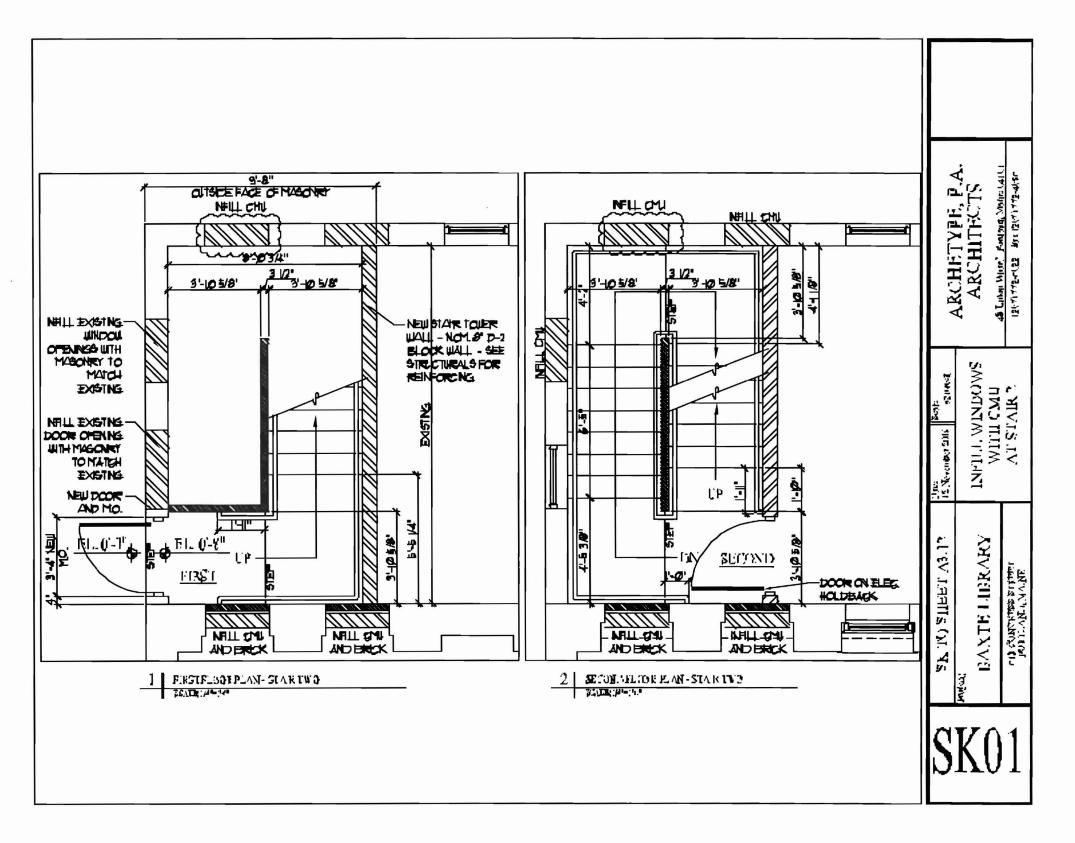

11/9/2009-jmb: Spoke with Kevin G. W/Archetype for code clarifications, the remaining issues are to provide tempered glazing at new stairwells and new doors, bathroom fixture count is low, there were actually 4F and 5M existing, and condition on the new/reconfigured fire escape shop drawings by the contractor. Kevin will submit and talk with SSA for the bathrooms. Archetype is managing the plans and code details.

11/12/2009-jmb: Received email from Kevin G. For the tempered glazing SK's. Ok to issue with the fire escape conditions when zoning and site plan sign off.

11/11/2009-jmb: Received email from Will G. For the bathroom fixture increase SK's