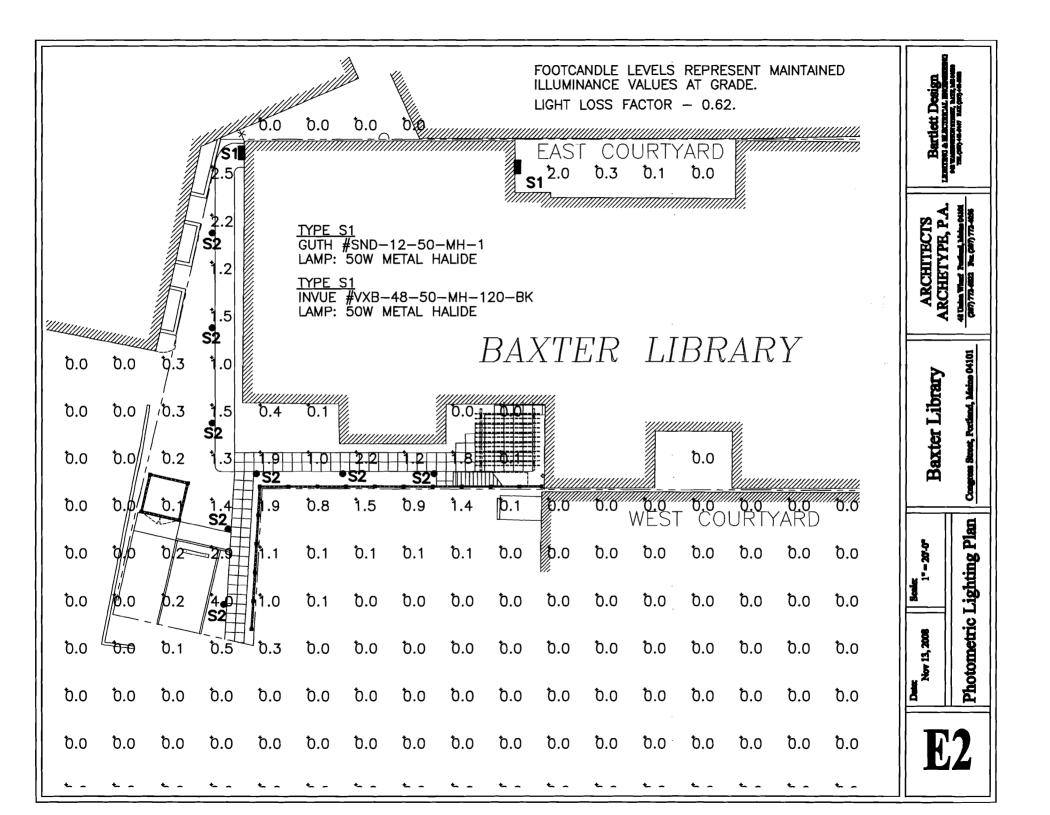

zes the proposed work and that I have been authorized by the owner to make this application as his/her authorized agent. I agree to conform to all applicable laws of this jurisdiction. In addition, if a permit for work described in this application is issued, I certify that the Planning Authority and Code Enforcement's authorized representative shall have the authority to enter all areas covered by this permit at any reasonable hour to enforce the provisions of the codes applicable to this permit.

This application is for site review <u>only</u>; a Performance Guarantee, Inspection Fee, Building Permit Application and associated fees will be required prior to construction.

| Signature of Applicant: | Date:   |
|-------------------------|---------|
| QQ                      | 12-3-06 |





#### DESCRIPTION

The Vision Bollard from INVUE brings architectural style to the pedestrian level. The Vision Bollard can be used along with Vision Series' Area, Flood, and Wall luminaires to provide a coordinated look sure to enhance any architectural setting. Concealed lamp and reflector system eliminates all visible glare while providing high levels of pavement illumination. U.L. listed and CSA certified for wet locations.

| Catalog #   | Туре |
|-------------|------|
| Project     |      |
| Comments    | Date |
| Prepared by |      |

#### SPECIFICATION FEATURES

#### А ... Тор

Low copper, die-cast aluminum top maintains a nominal .125" thickness providing for vandal resistance, rapid heat dissipation and precise tolerance control. Top cap assembles to housing via two (2) 1/4" di