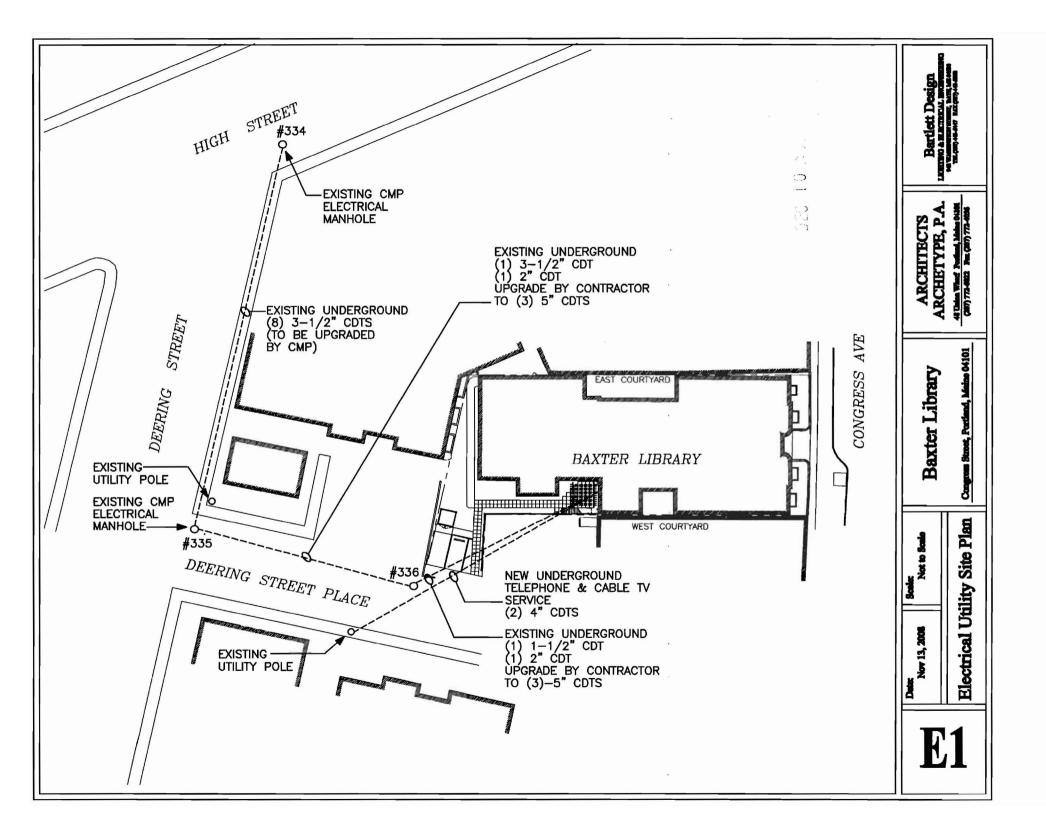

rizes the proposed work and that I have been authorized by the owner to make this application as his/her authorized agent. I agree to conform to all applicable laws of this jurisdiction. In addition, if a permit for work described in this application is issued, I certify that the Planning Authority and Code Enforcement's authorized representative shall have the authority to enter all areas covered by this permit at any reasonable hour to enforce the provisions of the codes applicable to this permit.

This application is for site review <u>only</u>; a Performance Guarantee, Inspection Fee, Building Permit Application and associated fees will be required prior to construction.

| Signature of Applicant: | Date:   |
|-------------------------|---------|
| QQ                      | 12-3-06 |





#### DESCRIPTION

The Vision Bollard from INVUE brings architectural style to the pedestrian level. The Vision Bollard can be used along with Vision Series' Area, Flood, and Wall luminaires to provide a coordinated look sure to enhance any architectural setting. Concealed lamp and reflector system eliminates all visible glare while providing high levels of pavement illumination. U.L. listed and CSA certified for wet locations.

| Catalog #   | Туре |
|-------------|------|
| Project     |      |
| Comments    | Date |
| Prepared by |      |

#### SPECIFICATION FEATURES

#### А ... Тор

Low copper, die-cast aluminum top maintains a nominal .125" thickness providing for vandal resistance, rapid heat dissipation and precise tolerance control. Top cap assembles to housing via two (2) 1/4"