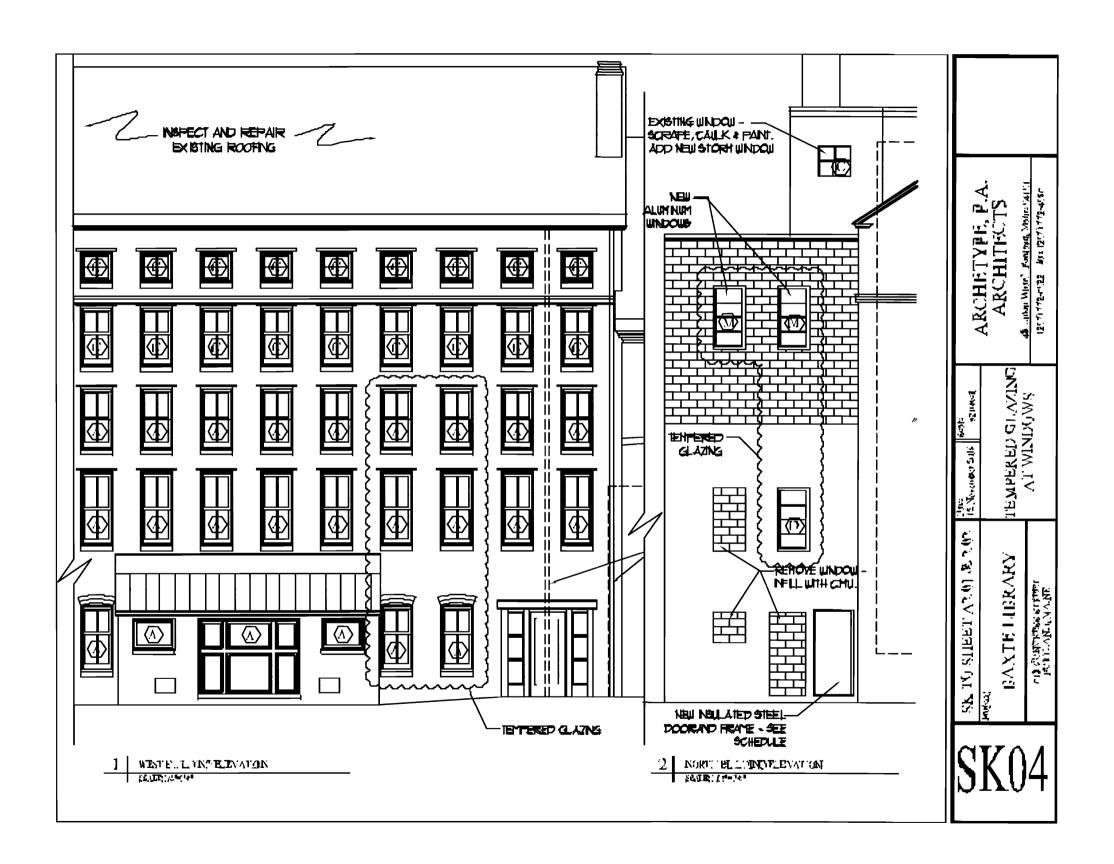

11/9/2009-jmb: Spoke with Kevin G. W/Archetype for code clarifications, the remaining issues are to provide tempered glazing at new stairwells and new doors, bathroom fixture count is low, there were actually 4F and 5M existing, and condition on the new/reconfigured fire escape shop drawings by the contractor. Kevin will submit and talk with SSA for the bathrooms. Archetype is managing the plans and code details.

11/12/2009-jmb: Received email from Kevin G. For the tempered glazing SK's. Ok to issue with the fire escape conditions when zoning and site plan sign off.

11/11/2009-jmb: Received email from Will G. For the bathroom fixture increase SK's