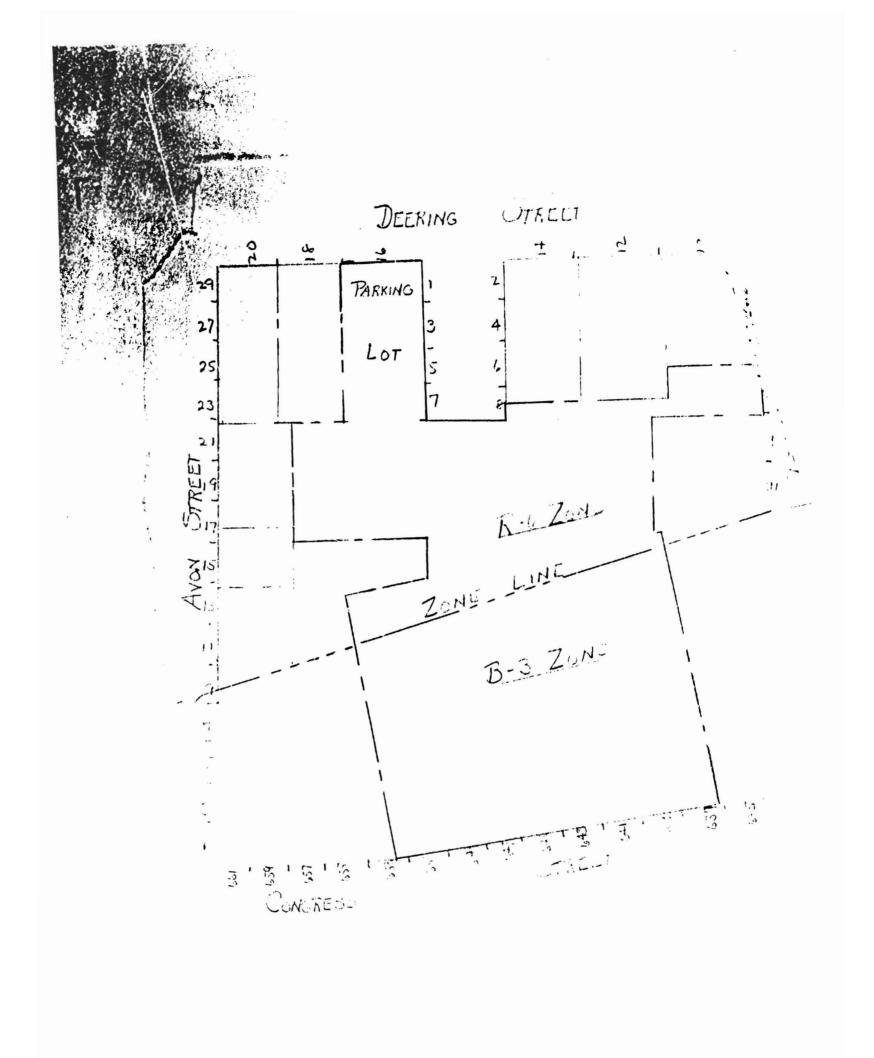

emises, or part thereof, at the above location, built-altered

, has had final inspection, has been found to conform -changed as to use under Building Permit No. substantially to requirements of Zoning Ordinance and Building Code of the City, and is hereby approved for occupancy or use, limited or otherwise, as indicated below.

PORTION OF BUILDING OR PREMISES Area shown on plot plan

APPROVED OCCUPANCY
Off street parking lot for 22 passenger care

Limiting Conditions: Cars not to exit on to Congress Street.

This certificate supersedes certificate issued

Approved: (Date)

Inspector

Notice: This certificate identifies lawful use of building or premises, and ought to be transferred from owner to owner when property changes hands. Copy will be furnished to owner or lesses for one dollar.



### City of Portland, Maine

IN BOARD OF MUNICIPAL OFFICERS

## Ordered,

That a building permit for construction of a new 2-story addition for the Portlander Notel at 1-7 Henry Street and 16-18 Decring Street owned by the Portlander, be and hereby is approved to include, as per Section 301.3.1 of the Building Code, projection of footings of concrete foundations for certain structural columns in amounts varying from 5 inches to 3 feet 10 inches into Henry Street and 7 inches to 1 foot 6 inches into Decring Street at a level of 3½ feet below the grade of the street, subject to an agreement to be entered into between the course and the City of Portland relating to the construction and maintainance of this part of the structure beneath the public way, and subject to full compliance with all