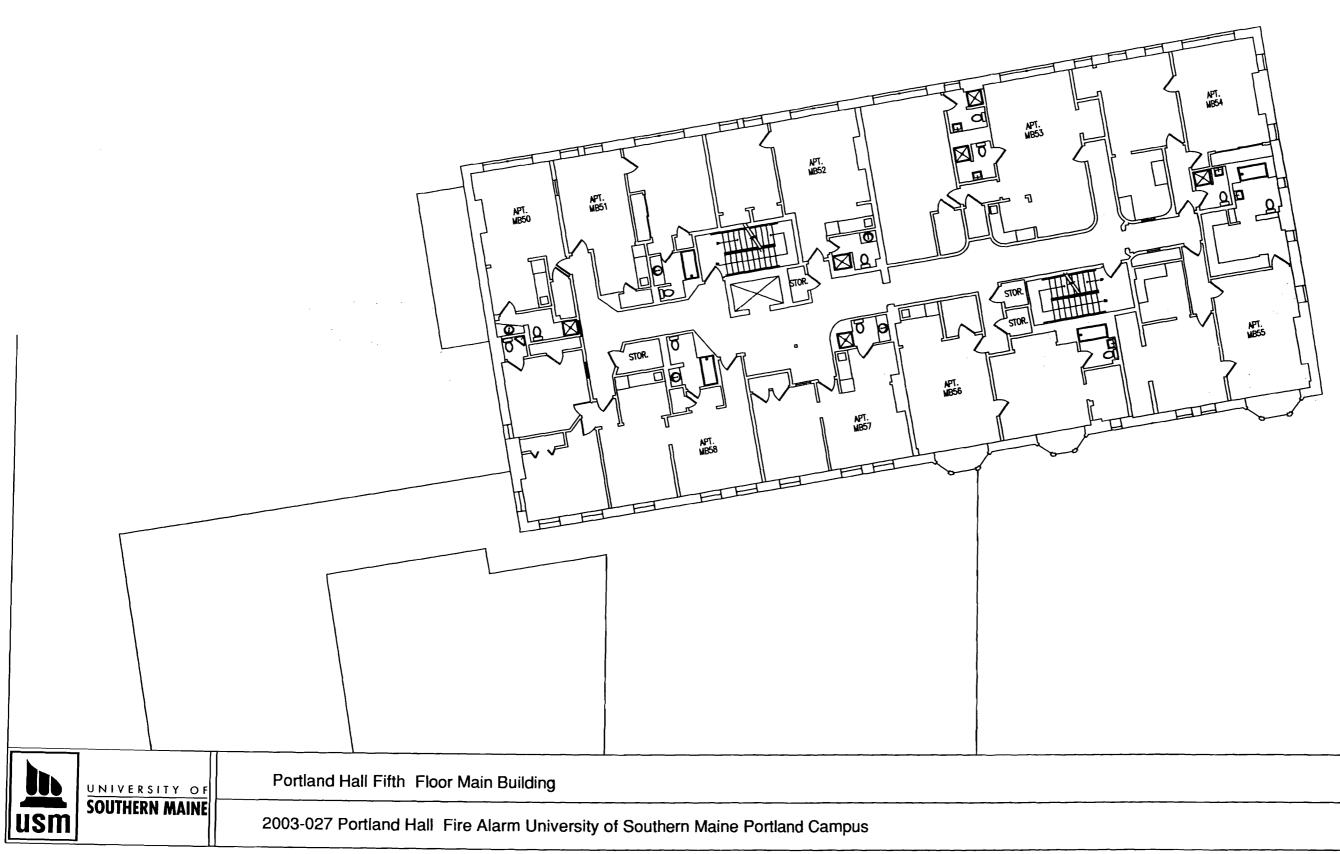

|                   | Date<br>03-04-04 |
|-------------------|------------------|
| Scale<br>1/16"=1' | Page<br>10 of 11 |

| SOUTHERN MAINE     |                                                                                |
|--------------------|--------------------------------------------------------------------------------|
| USM SOUTHERN MAINE | 2003-027 Portland Hall Fire Alarm University of Southern Maine Portland Campus |