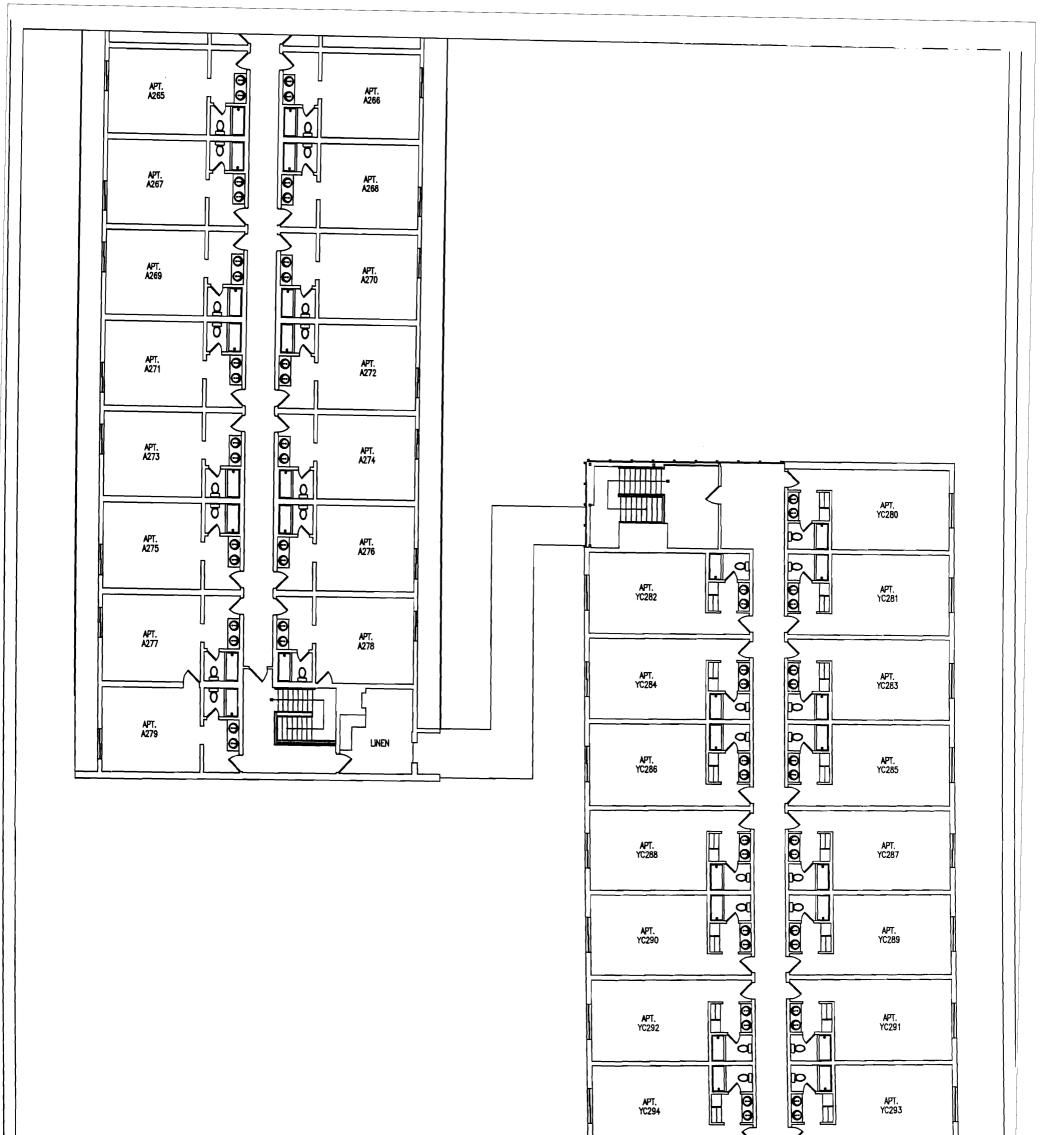

|               |                                          | APT.<br>YC196    |                   | 95<br>л.<br>197<br>л.<br>199 |
|---------------|------------------------------------------|------------------|-------------------|------------------------------|
|               | Portland Hall First Floor Yankee Clipper |                  |                   |                              |
| usm           | 2003-027 Portland Hall Fire Alarm        |                  |                   |                              |
| UNIVERSITY OF |                                          | Date<br>03-04-04 | Scale<br>1/16"=1' | Page<br>4 of 11              |