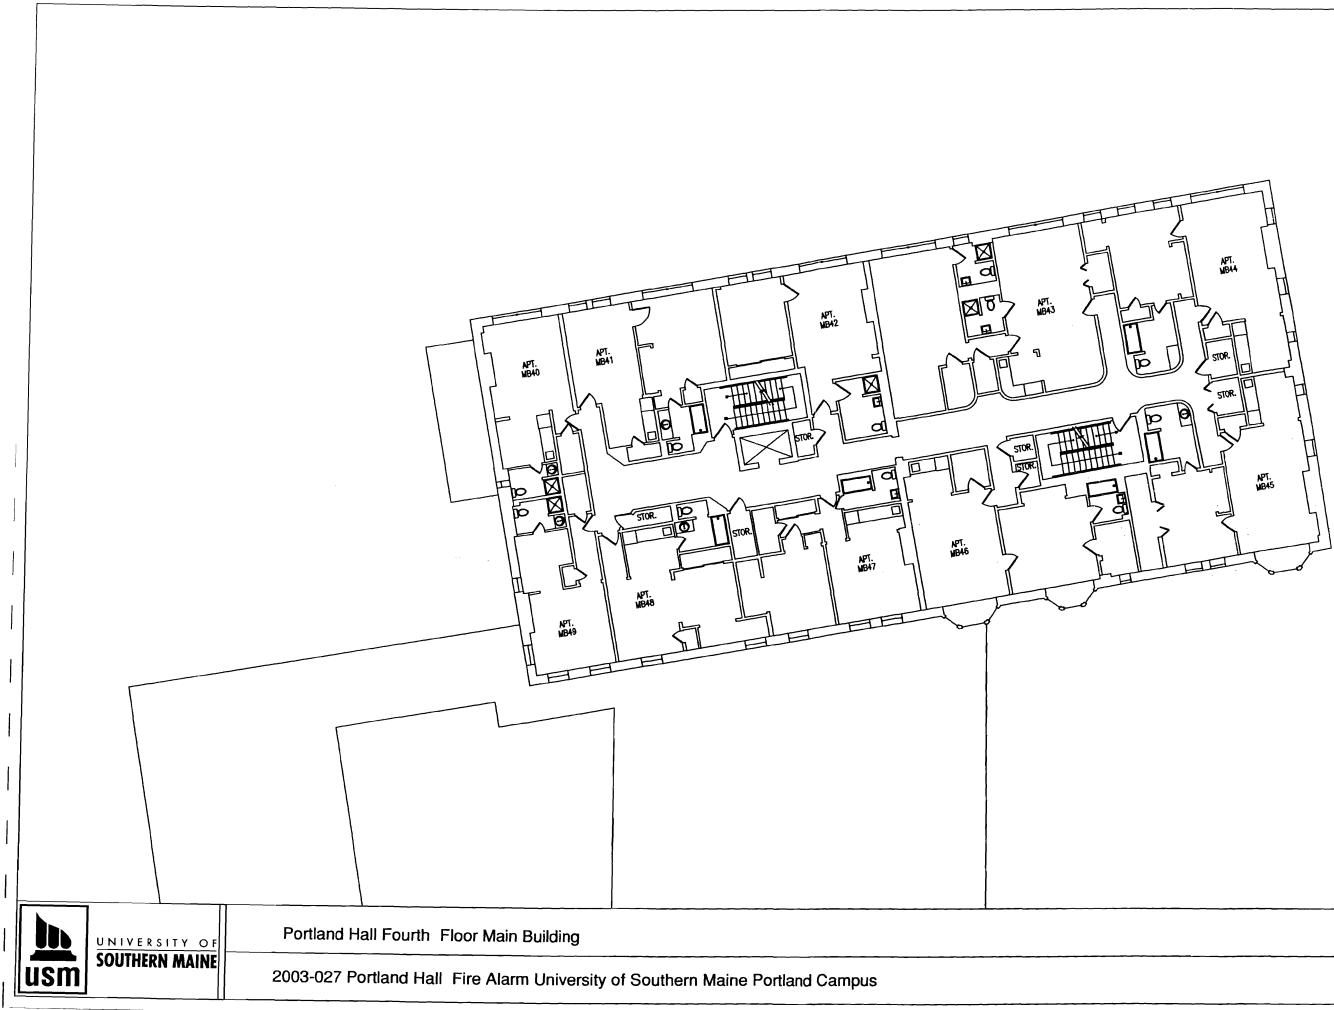

|                   | Date<br>03-04-04 |
|-------------------|------------------|
| Scale<br>1/16"=1' | Page<br>10 of 11 |

| SOUTHERN MAINE     |                                                                                |
|--------------------|--------------------------------------------------------------------------------|
| USM SOUTHERN MAINE | 2003-027 Portland Hall Fire Alarm University of Southern Maine Portland Campus |