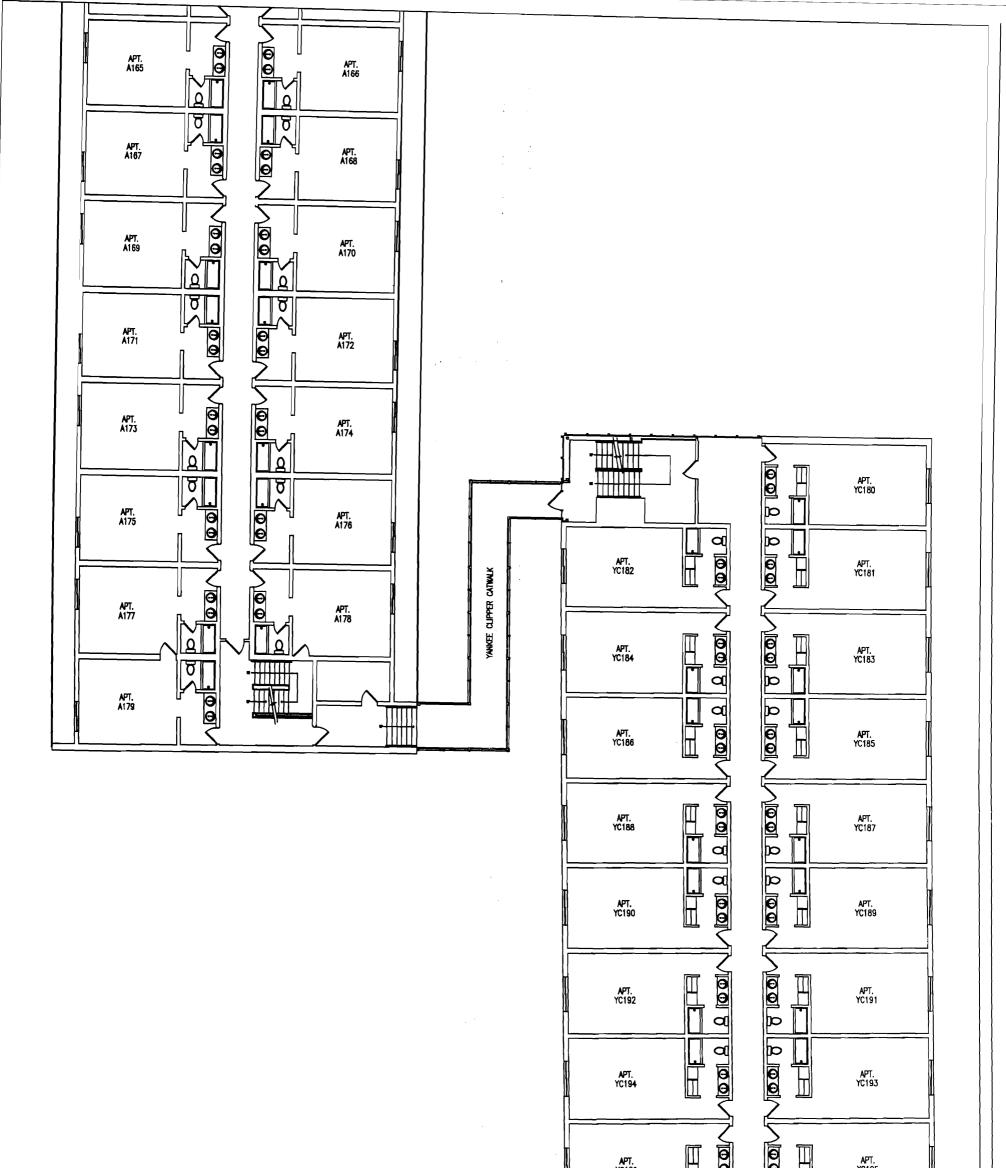

|               |                                          | APT.<br>YC196    |                   | 95<br>л.<br>197<br>л.<br>199 |
|---------------|------------------------------------------|------------------|-------------------|------------------------------|
|               | Portland Hall First Floor Yankee Clipper |                  |                   |                              |
| usm           | 2003-027 Portland Hall Fire Alarm        |                  |                   |                              |
| UNIVERSITY OF |                                          | Date<br>03-04-04 | Scale<br>1/16"=1' | Page<br>4 of 11              |