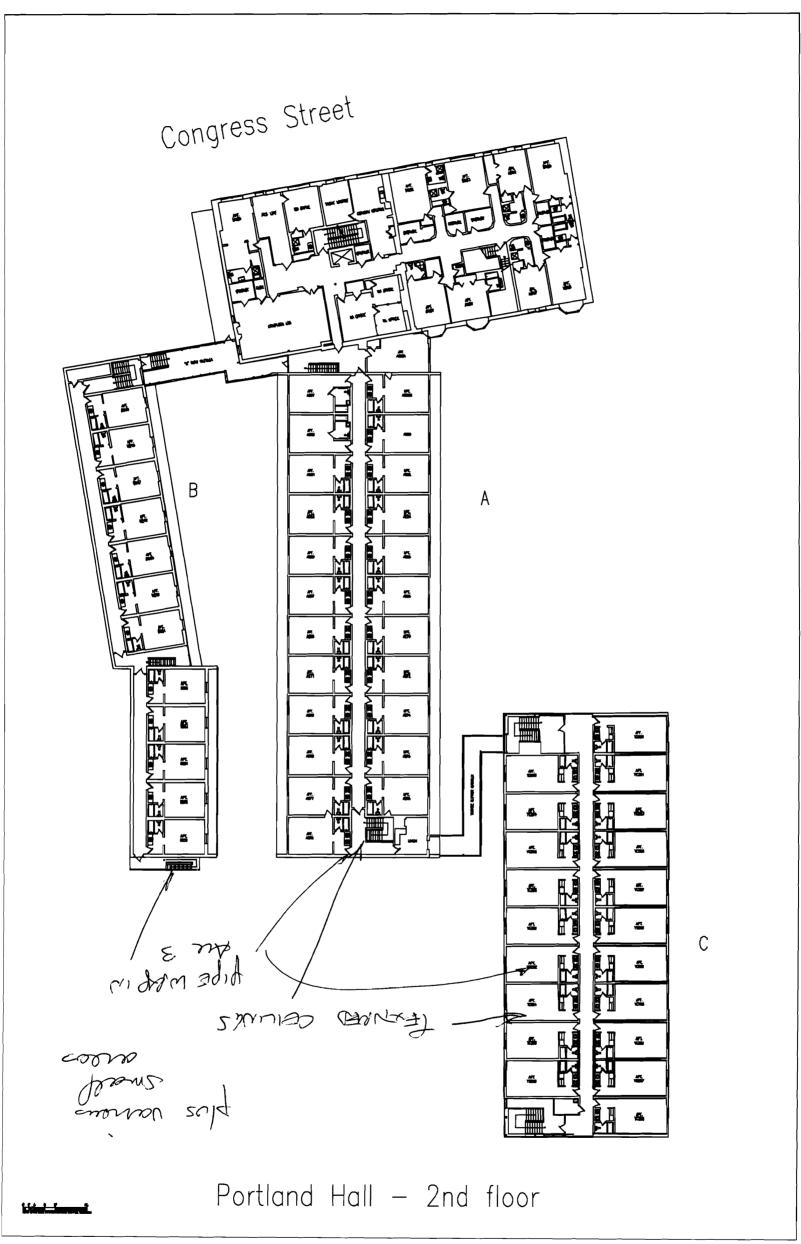

Pursuant to section 14-528 (b) (2), at this time the City grants your request as follows:

- remove asbestos from the A, B, and C wings of the building
- remove pipe wrap and boiler wrap at the boiler room in the main building
- remove pipe wrap in the main building cellar

| Location/Address of Construction                                                          | 125 C.V.                                     | LESS SP.                    |                                         |        |
|-------------------------------------------------------------------------------------------|----------------------------------------------|-----------------------------|-----------------------------------------|--------|
| · · · · · · · · · · · · · · · · · · ·                                                     |                                              |                             |                                         |        |
| Total Square Footage of Proposed                                                          | Structure                                    | Square Footage of Lot       | 72,569 S.F.                             |        |
| NA                                                                                        |                                              |                             |                                         |        |
| Tax Assessor's Chart, Block & Lot                                                         | Owner: E                                     | SAYSIDE MAINE               | . LC Telephone:                         |        |
| Chart# 46 Block# D L                                                                      | ot# 22   477 C                               | ONGRESS ST. SU              | E 207 772                               | ,      |
|                                                                                           | TOTH OT                                      | W 1000 0 10.                |                                         | 0      |
| Lessee/Buyer's Name (If Applicable                                                        |                                              | ame, address & telephone    | :: Cost Of                              | ~~~    |
|                                                                                           | BAY                                          | SIDE MAINE                  | Work: \$ 44, &                          | of him |
|                                                                                           | 2                                            | 772 7070                    | Fee: \$ 470.                            | 00     |
|                                                                                           |                                              |                             | ,,,,,,,,,,,,,,,,,,,,,,,,,,,,,,,,,,,,,,, |        |
|                                                                                           | <u> </u>                                     |                             | C of O Fee: \$                          |        |
| Current legal use (i.e. single family)<br>If vacant, what was the previous use            | DORM!                                        |                             | <u> </u>                                |        |
| Proposed Specific use:                                                                    | DEMOLISH                                     | BUILDING A                  | Spestos                                 |        |
| s property part of a subdivision?                                                         | No I                                         | yes, please name            |                                         |        |
|                                                                                           | tos REMOUAL                                  | OF POE                      | WRAD \$                                 |        |
| 1                                                                                         | THE CEILLA                                   | 165 - <                     | SE SPUTEV                               |        |
| ( many )                                                                                  | de la    |                             | = PLOSING BAI                           | PED    |
|                                                                                           |                                              | V ./ \P                     | JAN 30, 2009                            |        |
| Contractor's name, address & teleph                                                       | one: BIOSAFE                                 | FNURONMENT                  | AL 5 DELTA A                            | ME     |
| vn                                                                                        | · · · · · · · · · · · · · · · · · · ·        | E4 SHINBE                   | of WestBROOK                            | Alter  |
| Who should we contact when the pendaling address:                                         | Phone:                                       | 653 7513                    |                                         | 040    |
| raining address.                                                                          | 1 none                                       | 412 /210                    |                                         |        |
|                                                                                           |                                              |                             |                                         |        |
|                                                                                           |                                              |                             |                                         |        |
| lease submit all of the inform                                                            | ation outlined in the                        | Commercial Applicat         | ion Checklist.                          |        |
| ailure to do so will result in th                                                         | e automatic denial of                        | f your permit.              |                                         |        |
| order to be sure the City fully underst                                                   | ands the full scope of the p                 | roject, the Planning and De | velonment Department may                |        |
| quest additional information prior to t                                                   |                                              |                             |                                         | d      |
| ther applications visit the Inspections I                                                 |                                              |                             |                                         |        |
| oom 315 City Hall or call 874-8703.                                                       |                                              |                             |                                         |        |
|                                                                                           |                                              |                             |                                         |        |
| hereby certify that I am the Owner of recor                                               |                                              |                             |                                         |        |
| en authorized by the owner to make this ap<br>addition, if a permit for work described in |                                              |                             |                                         |        |
| thority to enter all areas covered by this pe                                             |                                              |                             |                                         | •      |
|                                                                                           |                                              |                             |                                         |        |
| Signature of applicant:                                                                   | ZTX                                          | Date:                       | 3/10/09                                 |        |
|                                                                                           | <del></del>                                  |                             |                                         |        |
| This is not a permit;                                                                     | you may not commenc                          | e ANY work until the p      | ermit is issued.                        |        |
|                                                                                           | / /                                          |                             |                                         | 160    |
|                                                                                           | <i>'                                    </i> |                             | 3                                       | (le)   |

# Asbestos **Project**

State of Maine Department of Environmental Protection Lead & Asbestos Hazard Prevention Program FORM  $\mathbf{N}$ 

| Notification 2004 Revision                                                           | 17 State House Station, Augusta, ME 04333<br>TEL (207) 287-2651 FAX (207) 287-7826 |                            |                                         |                                     |                | Page 1 of 3      |                     |  |
|--------------------------------------------------------------------------------------|------------------------------------------------------------------------------------|----------------------------|-----------------------------------------|-------------------------------------|----------------|------------------|---------------------|--|
| Important Notice: The noticest 10 calendar days or reconotification must be typewrit | rived by the Dep                                                                   | artment at least 5 working | ng days p                               | rior to the                         | start of an as | bestos abateme   | ent project. This   |  |
| 1. Project Code                                                                      | 2. Type of N                                                                       | otification                | 3. Ty                                   | pe of Acti                          | vity           | 4. Variances     |                     |  |
| BIO- 09-81                                                                           | X Standard (O)                                                                     |                            |                                         | nolition (D                         | )              | (Check all       | that apply)         |  |
| 210 07 01                                                                            | Facility O&M (Annual)                                                              |                            |                                         | Renovation (R)                      |                |                  | ard (NS)            |  |
| ☐ Emergency (E)                                                                      |                                                                                    |                            | Repair X                                |                                     |                | X Standard (S    | 5)                  |  |
| Courtesy (Not Regulated)                                                             |                                                                                    |                            | ☐ Notificati                            |                                     |                |                  | n Waiver (10 day)   |  |
| 5. Asbestos Contractor                                                               |                                                                                    |                            | 6. Fa                                   | cility Own                          | er             |                  |                     |  |
| Name BIOSAFE Environ                                                                 | amental Service                                                                    | es, Inc.                   | Name                                    | Bayside N                           | Aaine L.L.C    |                  |                     |  |
| Address 5 Delta Drive                                                                |                                                                                    |                            | Mailing Address 477 Congress Street     |                                     |                |                  |                     |  |
| City Westbrook S                                                                     | tate Maine                                                                         | Zip 04092                  | City                                    | Portland                            | State Ma       | ine Zip 04101    | l                   |  |
| Contact Mark P. Coleman                                                              |                                                                                    | ı                          | Contact                                 | t Greg Sh                           | inberg         |                  |                     |  |
| TEL 207-854-5262                                                                     | FAX 2                                                                              | 07-854-2609                | TEL 772-7070 FAX 772-7080               |                                     |                |                  |                     |  |
| 7. Facility Location (Whe                                                            | re removal is to                                                                   | take place)                |                                         | 8. Fa                               | cility Descri  | ption            |                     |  |
| BLDG Name Mixed Com                                                                  | mercial Space                                                                      |                            |                                         | Present                             | Use Vacar      | nt- wings to be  | demolished, Main    |  |
| Floor and/or Rm.# Wings -                                                            | A,B&C and Mai                                                                      | in Building                | building to remain                      |                                     |                |                  |                     |  |
| Physical Address 645 Congr                                                           | Physical Address 645 Congress Street                                               |                            |                                         | Prior Use USM Dormitory             |                |                  |                     |  |
| City Portland State M                                                                | aine Zip 04101                                                                     | I                          | BLDG Size 10,000 sq/ft No. Floors 6     |                                     |                |                  |                     |  |
|                                                                                      | -                                                                                  |                            | BLDG Age 1950's                         |                                     |                |                  |                     |  |
| 9. Notification Fees (Requ                                                           |                                                                                    | 9A. Notification Fee N     | vot Inclu                               | Not Included 10. Project Work Hours |                |                  |                     |  |
| must accompany notifie                                                               |                                                                                    | ☐ Single family home       | e exemption 7:00 AM to 3:30 PM (Show    |                                     |                | ow actual hours) |                     |  |
| SqFt/100 LnFt to 1000 SqFt/:                                                         | 5000 LnFt.                                                                         | ACM amount less t          | han 100 SqFt/100 Weekdays (Check all th |                                     |                | (Check all that  | t apply)            |  |
| X \$200.00 = ACM amounts                                                             |                                                                                    | LnFt                       | XM XT XW XT                             |                                     |                | -                |                     |  |
| 1000 SqFt/5000 LnFt.                                                                 | Progress trans                                                                     | Fees paid quarterly        |                                         |                                     |                |                  | •                   |  |
| ☐ Not Required or Not Incl                                                           | O&M only)                                                                          |                            |                                         | Weekend (Check all                  |                |                  | apply)              |  |
| (Complete Block #9A)                                                                 |                                                                                    | ☐ BGS exemption            | □Sat □Sun                               |                                     |                | Sun              |                     |  |
| 11. Scheduled Dates for As<br>Project Start Date 3/9/2009                            |                                                                                    | Completion Date 4/10/0     | 9                                       |                                     |                |                  |                     |  |
| ACM Removal Dates (from)                                                             |                                                                                    | (to) 4/10/20               | 09                                      |                                     |                |                  |                     |  |
| 12. Asbestos (ACM) Removal                                                           |                                                                                    |                            | Manuscrapt                              |                                     |                | ME D             | DEP USE ONLY        |  |
| Textured Ceilings                                                                    | ACM Type Amount extured Ceilings 20,046                                            |                            |                                         | Measurement SqFt XXX LnFt           |                |                  | FAX/ hand delivered |  |
|                                                                                      |                                                                                    | 1043 Each                  |                                         | SqFt LnFt                           |                | Deta Bassi       |                     |  |
| 9"x 9"                                                                               |                                                                                    | 300                        |                                         | SqFt XXX LnFt                       |                |                  | ived                |  |
| Transite Panels 144                                                                  |                                                                                    | 144                        |                                         | SqFt XXX LnFt                       |                |                  |                     |  |
| 9"x 9" 1500                                                                          |                                                                                    | 1500 Main Buil             | ding                                    | SqFt XXX LnFt                       |                |                  |                     |  |
| Pipe Covering                                                                        |                                                                                    | 163 Main Build             | ling                                    | SqFt                                | _ LnFt XXX     | <del></del>      |                     |  |
| Beam Paper                                                                           |                                                                                    | 8 Main Buildir             | ng                                      | Sq/ft XXX                           | <u> </u>       |                  |                     |  |