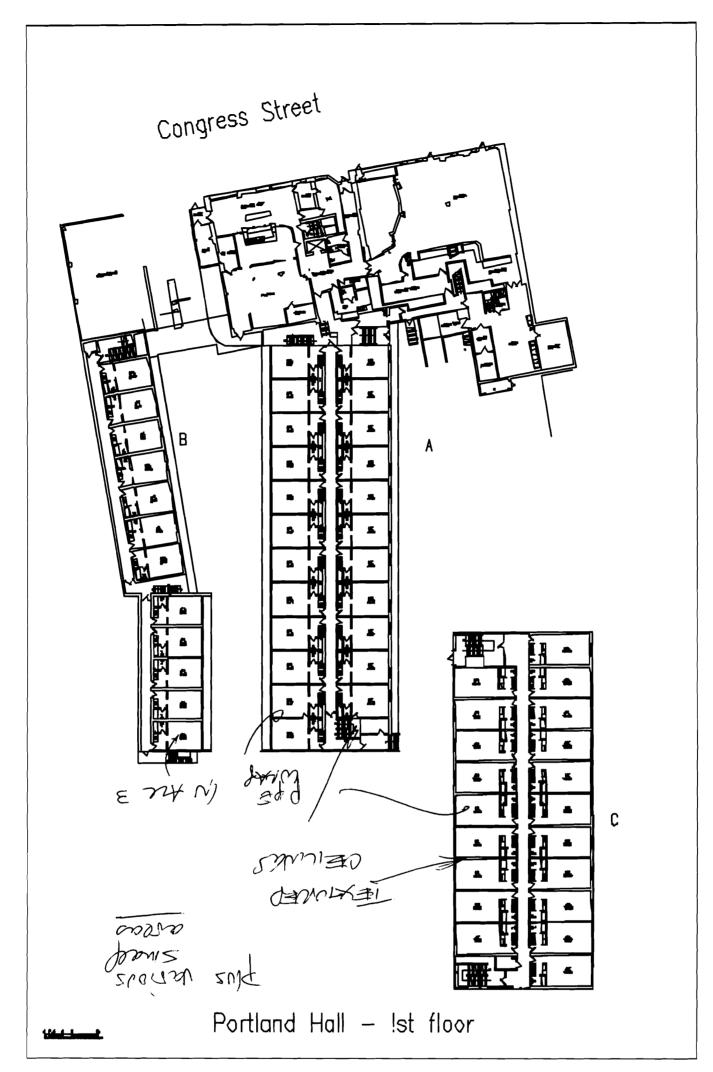

Pursuant to section 14-528 (b) (2), at this time the City grants your request as follows:

- remove asbestos from the A, B, and C wings of the building
- remove pipe wrap and boiler wrap at the boiler room in the main building
- remove pipe wrap in the main building cellar

| Location/Address of Construction                                                          | 125 C.V.                                     | LESS SP.                    |                                         |        |
|-------------------------------------------------------------------------------------------|----------------------------------------------|-----------------------------|-----------------------------------------|--------|
| · · · · · · · · · · · · · · · · · · ·                                                     |                                              |                             |                                         |        |
| Total Square Footage of Proposed                                                          | Structure                                    | Square Footage of Lot       | 72,569 S.F.                             |        |
| NA                                                                                        |                                              |                             |                                         |        |
| Tax Assessor's Chart, Block & Lot                                                         | Owner: E                                     | SAYSIDE MAINE               | . LC Telephone:                         |        |
| Chart# 46 Block# D L                                                                      | ot# 22   477 C                               | ONGRESS ST. SU              | E 207 772                               | ,      |
|                                                                                           | TOTH OT                                      | W 1000 0 10.                |                                         | 0      |
| Lessee/Buyer's Name (If Applicable                                                        |                                              | ame, address & telephone    | :: Cost Of                              | ~~~    |
|                                                                                           | BAY                                          | SIDE MAINE                  | Work: \$ 44, &                          | of him |
|                                                                                           | 2                                            | 772 7070                    | Fee: \$ 470.                            | 00     |
|                                                                                           |                                              |                             | ,,,,,,,,,,,,,,,,,,,,,,,,,,,,,,,,,,,,,,, |        |
|                                                                                           | <u> </u>                                     |                             | C of O Fee: \$                          |        |
| Current legal use (i.e. single family)<br>If vacant, what was the previous use            | DORM!                                        |                             | <u> </u>                                |        |
| Proposed Specific use:                                                                    | DEMOLISH                                     | BUILDING A                  | Spestos                                 |        |
| s property part of a subdivision?                                                         | No I                                         | yes, please name            |                                         |        |
|                                                                                           | tos REMOUAL                                  | OF POE                      | WRAD \$                                 |        |
| 1                                                                                         | THE CEILLA                                   | 165 - <                     | SE SPUTEV                               |        |
| ( many )                                                                                  | de la    |                             | = PLOSING BAI                           | PED    |
|                                                                                           |                                              | V ./ \P                     | JAN 30, 2009                            |        |
| Contractor's name, address & teleph                                                       | one: BIOSAFE                                 | FNURONMENT                  | AL 5 DELTA A                            | ME     |
| vn                                                                                        | · · · · · · · · · · · · · · · · · · ·        | E4 SHINBE                   | of WestBROOK                            | Alter  |
| Who should we contact when the pendaling address:                                         | Phone:                                       | 653 7513                    |                                         | 040    |
| raining address.                                                                          | 1 none                                       | 412 /210                    |                                         |        |
|                                                                                           |                                              |                             |                                         |        |
|                                                                                           |                                              |                             |                                         |        |
| lease submit all of the inform                                                            | ation outlined in the                        | Commercial Applicat         | ion Checklist.                          |        |
| ailure to do so will result in th                                                         | e automatic denial of                        | f your permit.              |                                         |        |
| order to be sure the City fully underst                                                   | ands the full scope of the p                 | roject, the Planning and De | velonment Department may                |        |
| quest additional information prior to t                                                   |                                              |                             |                                         | d      |
| ther applications visit the Inspections I                                                 |                                              |                             |                                         |        |
| oom 315 City Hall or call 874-8703.                                                       |                                              |                             |                                         |        |
|                                                                                           |                                              |                             |                                         |        |
| hereby certify that I am the Owner of recor                                               |                                              |                             |                                         |        |
| en authorized by the owner to make this ap<br>addition, if a permit for work described in |                                              |                             |                                         |        |
| thority to enter all areas covered by this pe                                             |                                              |                             |                                         | •      |
|                                                                                           |                                              |                             |                                         |        |
| Signature of applicant:                                                                   | ZTX                                          | Date:                       | 3/10/09                                 |        |
|                                                                                           | <del></del>                                  |                             |                                         |        |
| This is not a permit;                                                                     | you may not commenc                          | e ANY work until the p      | ermit is issued.                        |        |
|                                                                                           | / /                                          |                             |                                         | 160    |
|                                                                                           | <i>'                                    </i> |                             | 3                                       | (le)   |

# Asbestos **Project**

State of Maine Department of Environmental Protection Lead & Asbestos Hazard Prevention Program FORM  $\mathbf{N}$ 

| Notification 2004 Revision                                                           | 17 State House Station, Augusta, ME 04333<br>TEL (207) 287-2651 FAX (207) 287-7826 |                            |                                         |                                     |                | Page 1 of 3      |                     |  |
|--------------------------------------------------------------------------------------|------------------------------------------------------------------------------------|----------------------------|-----------------------------------------|-------------------------------------|----------------|------------------|---------------------|--|
| Important Notice: The noticest 10 calendar days or reconotification must be typewrit | rived by the Dep                                                                   | artment at least 5 working | ng days p                               | rior to the                         | start of an as | bestos abateme   | ent project. This   |  |
| 1. Project Code                                                                      | 2. Type of N                                                                       | otification                | 3. Ty                                   | pe of Acti                          | vity           | 4. Variances     |                     |  |
| BIO- 09-81                                                                           | X Standard (O)                                                                     |                            |                                         | nolition (D                         | )              | (Check all       | that apply)         |  |
| 210 07 01                                                                            | Facility O&M (Annual)                                                              |                            |                                         | Renovation (R)                      |                |                  | ard (NS)            |  |
| ☐ Emergency (E)                                                                      |                                                                                    |                            | Repair X                                |                                     |                | X Standard (S    | 5)                  |  |
| Courtesy (Not Regulated)                                                             |                                                                                    |                            | ☐ Notificati                            |                                     |                |                  | n Waiver (10 day)   |  |
| 5. Asbestos Contractor                                                               |                                                                                    |                            | 6. Fa                                   | cility Own                          | er             |                  |                     |  |
| Name BIOSAFE Environ                                                                 | amental Service                                                                    | es, Inc.                   | Name                                    | Bayside N                           | Aaine L.L.C    |                  |                     |  |
| Address 5 Delta Drive                                                                |                                                                                    |                            | Mailing Address 477 Congress Street     |                                     |                |                  |                     |  |
| City Westbrook S                                                                     | tate Maine                                                                         | Zip 04092                  | City                                    | Portland                            | State Ma       | ine Zip 04101    | l                   |  |
| Contact Mark P. Coleman                                                              |                                                                                    | ı                          | Contact                                 | t Greg Sh                           | inberg         |                  |                     |  |
| TEL 207-854-5262                                                                     | FAX 2                                                                              | 07-854-2609                | TEL 772-7070 FAX 772-7080               |                                     |                |                  |                     |  |
| 7. Facility Location (Whe                                                            | re removal is to                                                                   | take place)                |                                         | 8. Fa                               | cility Descri  | ption            |                     |  |
| BLDG Name Mixed Com                                                                  | mercial Space                                                                      |                            |                                         | Present                             | Use Vacar      | nt- wings to be  | demolished, Main    |  |
| Floor and/or Rm.# Wings -                                                            | A,B&C and Mai                                                                      | in Building                | building to remain                      |                                     |                |                  |                     |  |
| Physical Address 645 Congr                                                           | Physical Address 645 Congress Street                                               |                            |                                         | Prior Use USM Dormitory             |                |                  |                     |  |
| City Portland State M                                                                | aine Zip 04101                                                                     | I                          | BLDG Size 10,000 sq/ft No. Floors 6     |                                     |                |                  |                     |  |
|                                                                                      | -                                                                                  |                            | BLDG Age 1950's                         |                                     |                |                  |                     |  |
| 9. Notification Fees (Requ                                                           |                                                                                    | 9A. Notification Fee N     | vot Inclu                               | Not Included 10. Project Work Hours |                |                  |                     |  |
| must accompany notifie                                                               |                                                                                    | ☐ Single family home       | e exemption 7:00 AM to 3:30 PM (Show    |                                     |                | ow actual hours) |                     |  |
| SqFt/100 LnFt to 1000 SqFt/:                                                         | 5000 LnFt.                                                                         | ACM amount less t          | han 100 SqFt/100 Weekdays (Check all th |                                     |                | (Check all that  | t apply)            |  |
| X \$200.00 = ACM amounts                                                             |                                                                                    | LnFt                       | XM XT XW XT                             |                                     |                | -                |                     |  |
| 1000 SqFt/5000 LnFt.                                                                 | Progress trans                                                                     | Fees paid quarterly        |                                         |                                     |                |                  | •                   |  |
| ☐ Not Required or Not Incl                                                           | O&M only)                                                                          |                            |                                         | Weekend (Check all                  |                |                  | apply)              |  |
| (Complete Block #9A)                                                                 |                                                                                    | ☐ BGS exemption            | □Sat □Sun                               |                                     |                | Sun              |                     |  |
| 11. Scheduled Dates for As<br>Project Start Date 3/9/2009                            |                                                                                    | Completion Date 4/10/0     | 9                                       |                                     |                |                  |                     |  |
| ACM Removal Dates (from)                                                             |                                                                                    | (to) 4/10/20               | 09                                      |                                     |                |                  |                     |  |
| 12. Asbestos (ACM) Removal                                                           |                                                                                    |                            | Manuscrapt                              |                                     |                | ME D             | DEP USE ONLY        |  |
| Textured Ceilings                                                                    | ACM Type Amount extured Ceilings 20,046                                            |                            |                                         | Measurement SqFt XXX LnFt           |                |                  | FAX/ hand delivered |  |
|                                                                                      |                                                                                    | 1043 Each                  |                                         | SqFt LnFt                           |                | Deta Bassi       |                     |  |
| 9"x 9"                                                                               |                                                                                    | 300                        |                                         | SqFt XXX LnFt                       |                |                  | ived                |  |
| Transite Panels 144                                                                  |                                                                                    | 144                        |                                         | SqFt XXX LnFt                       |                |                  |                     |  |
| 9"x 9" 1500                                                                          |                                                                                    | 1500 Main Buil             | ding                                    | SqFt XXX LnFt                       |                |                  |                     |  |
| Pipe Covering                                                                        |                                                                                    | 163 Main Build             | ling                                    | SqFt                                | _ LnFt XXX     | <del></del>      |                     |  |
| Beam Paper                                                                           |                                                                                    | 8 Main Buildir             | ng                                      | Sq/ft XXX                           | <u> </u>       |                  |                     |  |