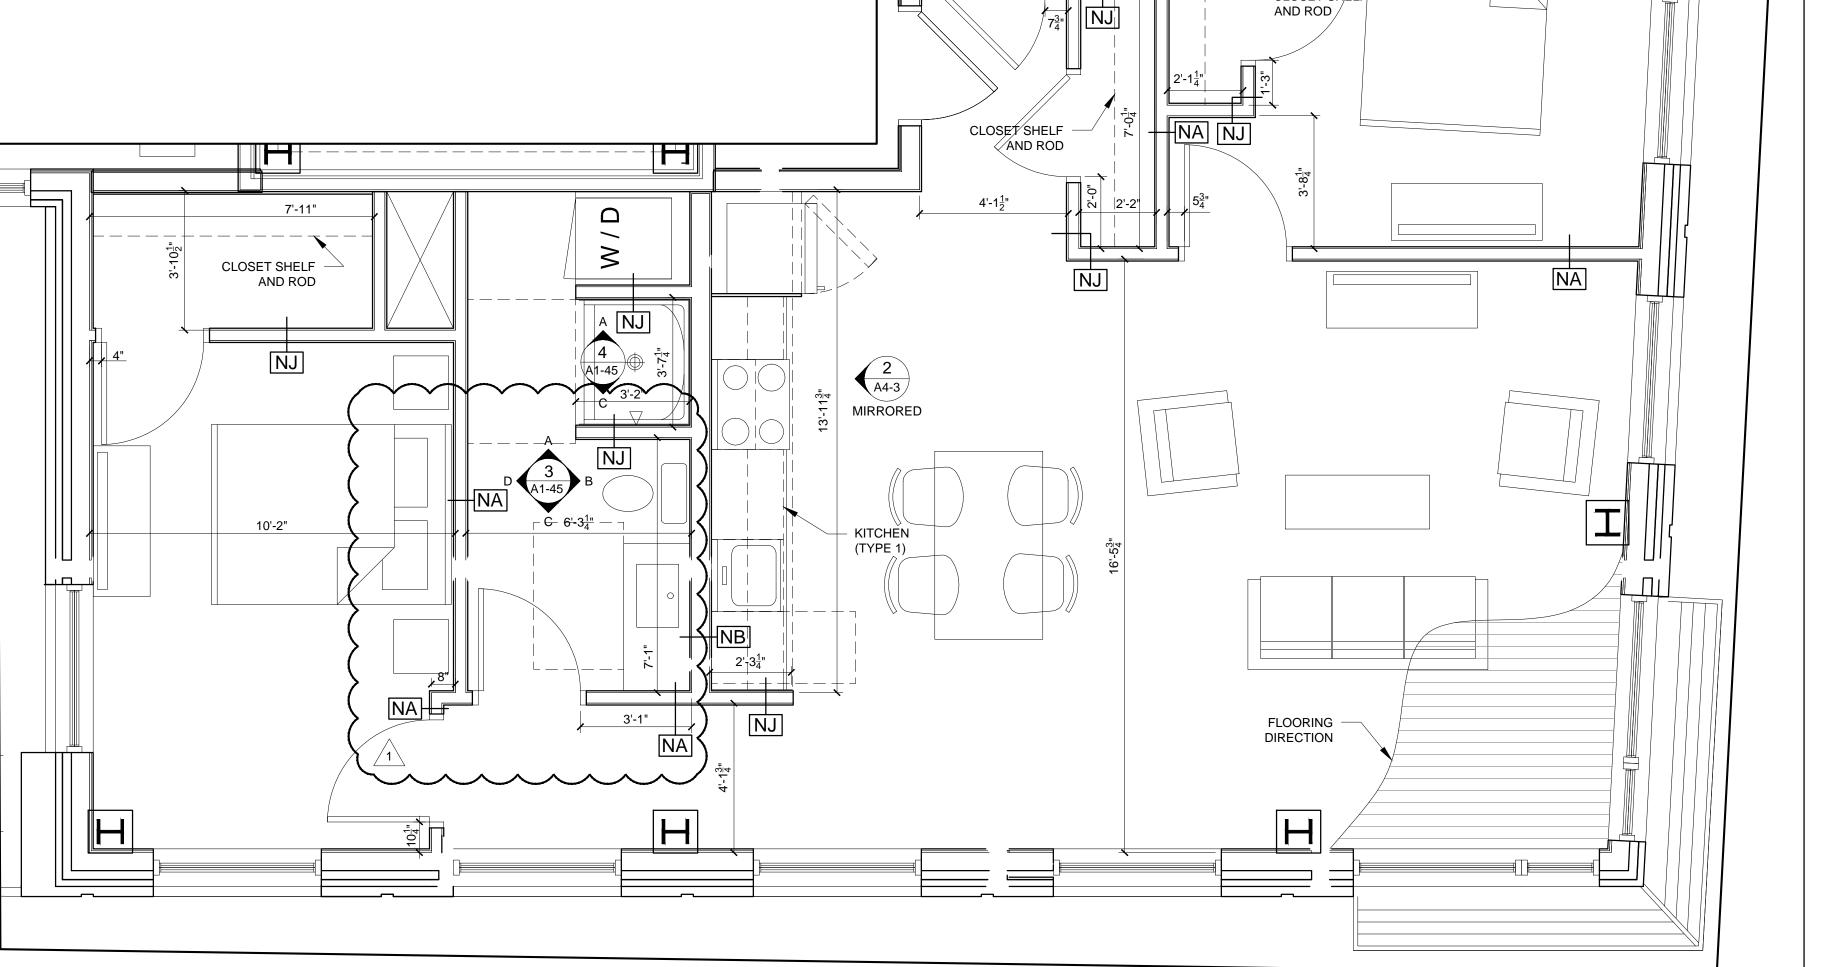

REVISIONS: 1\ REVISION #1 - 05/17/16

DATE: FEBRURAY 15, 20° PROJECT No. RJS / RR DRAWN BY: CHECKED BY:

SCALE: AS NOTED SHEET TITLE: UNIT 321-621 PLANS AND INTERIOR ELEVATIONS

A1-45

| REFLECTED CEILING PLAN AND LIGHTING LEGEND |     |                                     |
|--------------------------------------------|-----|-------------------------------------|
| SYMBOL                                     | TAG | DESCRIPTION                         |
|                                            | Α   | SURFACE MOUNT - TBD                 |
|                                            | В   | SURFACE MOUNTED - TBD               |
| $\bigcirc$                                 | С   | SURFACE MOUNT - IN CLOSETS          |
|                                            | D   | SURFACE MOUNTED ON WALL ABOVE DOOR  |
|                                            | Е   | WALL SCONCE IN BATHROOM OVER VANITY |
| $\circ$                                    | F   | SURFACE MOUNT - WET LOCATION        |
| $\bigcirc$                                 | Н   | SURFACE MOUNT CENTER IN BEDROOMS    |
|                                            | J   | SURFACE MOUNT - WET LOCATION        |
|                                            | K   | EXTERIOR CUT OFF DOWN LIGHT         |
|                                            |     |                                     |
|                                            |     | CEILING GRILLE                      |