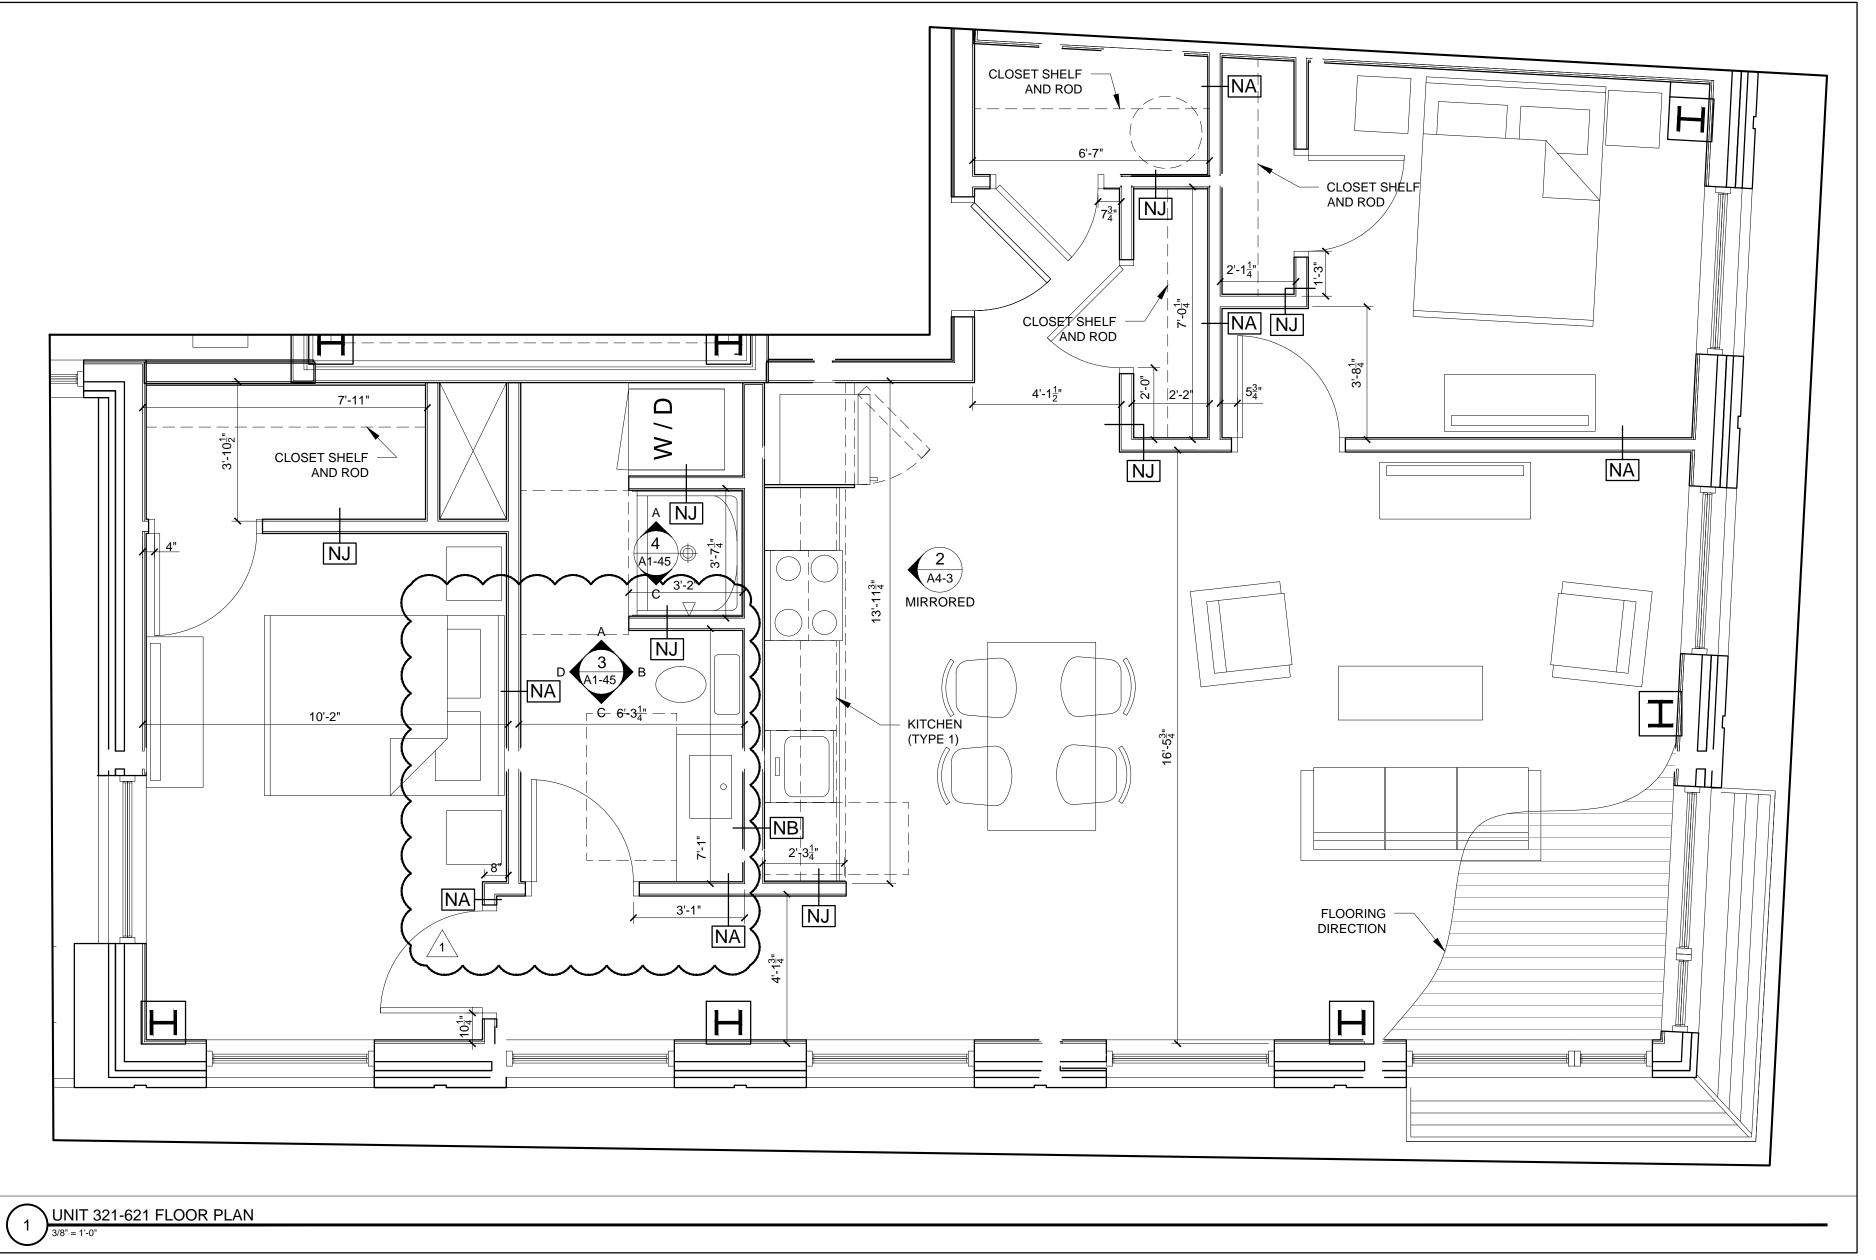

REVISIONS: 1\ REVISION #1 - 05/17/16

DATE: FEBRURAY 15, 20° PROJECT No. RJS / RR DRAWN BY: CHECKED BY:

SCALE: AS NOTED SHEET TITLE: UNIT 321-621 PLANS AND INTERIOR ELEVATIONS

A1-45

| REFLECTED CEILING PLAN AND LIGHTING LEGEND |     |                                     |
|--------------------------------------------|-----|-------------------------------------|
| SYMBOL                                     | TAG | DESCRIPTION                         |
|                                            | Α   | SURFACE MOUNT - TBD                 |
|                                            | В   | SURFACE MOUNTED - TBD               |
| $\bigcirc$                                 | С   | SURFACE MOUNT - IN CLOSETS          |
|                                            | D   | SURFACE MOUNTED ON WALL ABOVE DOOR  |
|                                            | Е   | WALL SCONCE IN BATHROOM OVER VANITY |
| $\circ$                                    | F   | SURFACE MOUNT - WET LOCATION        |
| $\bigcirc$                                 | Н   | SURFACE MOUNT CENTER IN BEDROOMS    |
|                                            | J   | SURFACE MOUNT - WET LOCATION        |
|                                            | K   | EXTERIOR CUT OFF DOWN LIGHT         |
|                                            |     |                                     |
|                                            |     | CEILING GRILLE                      |