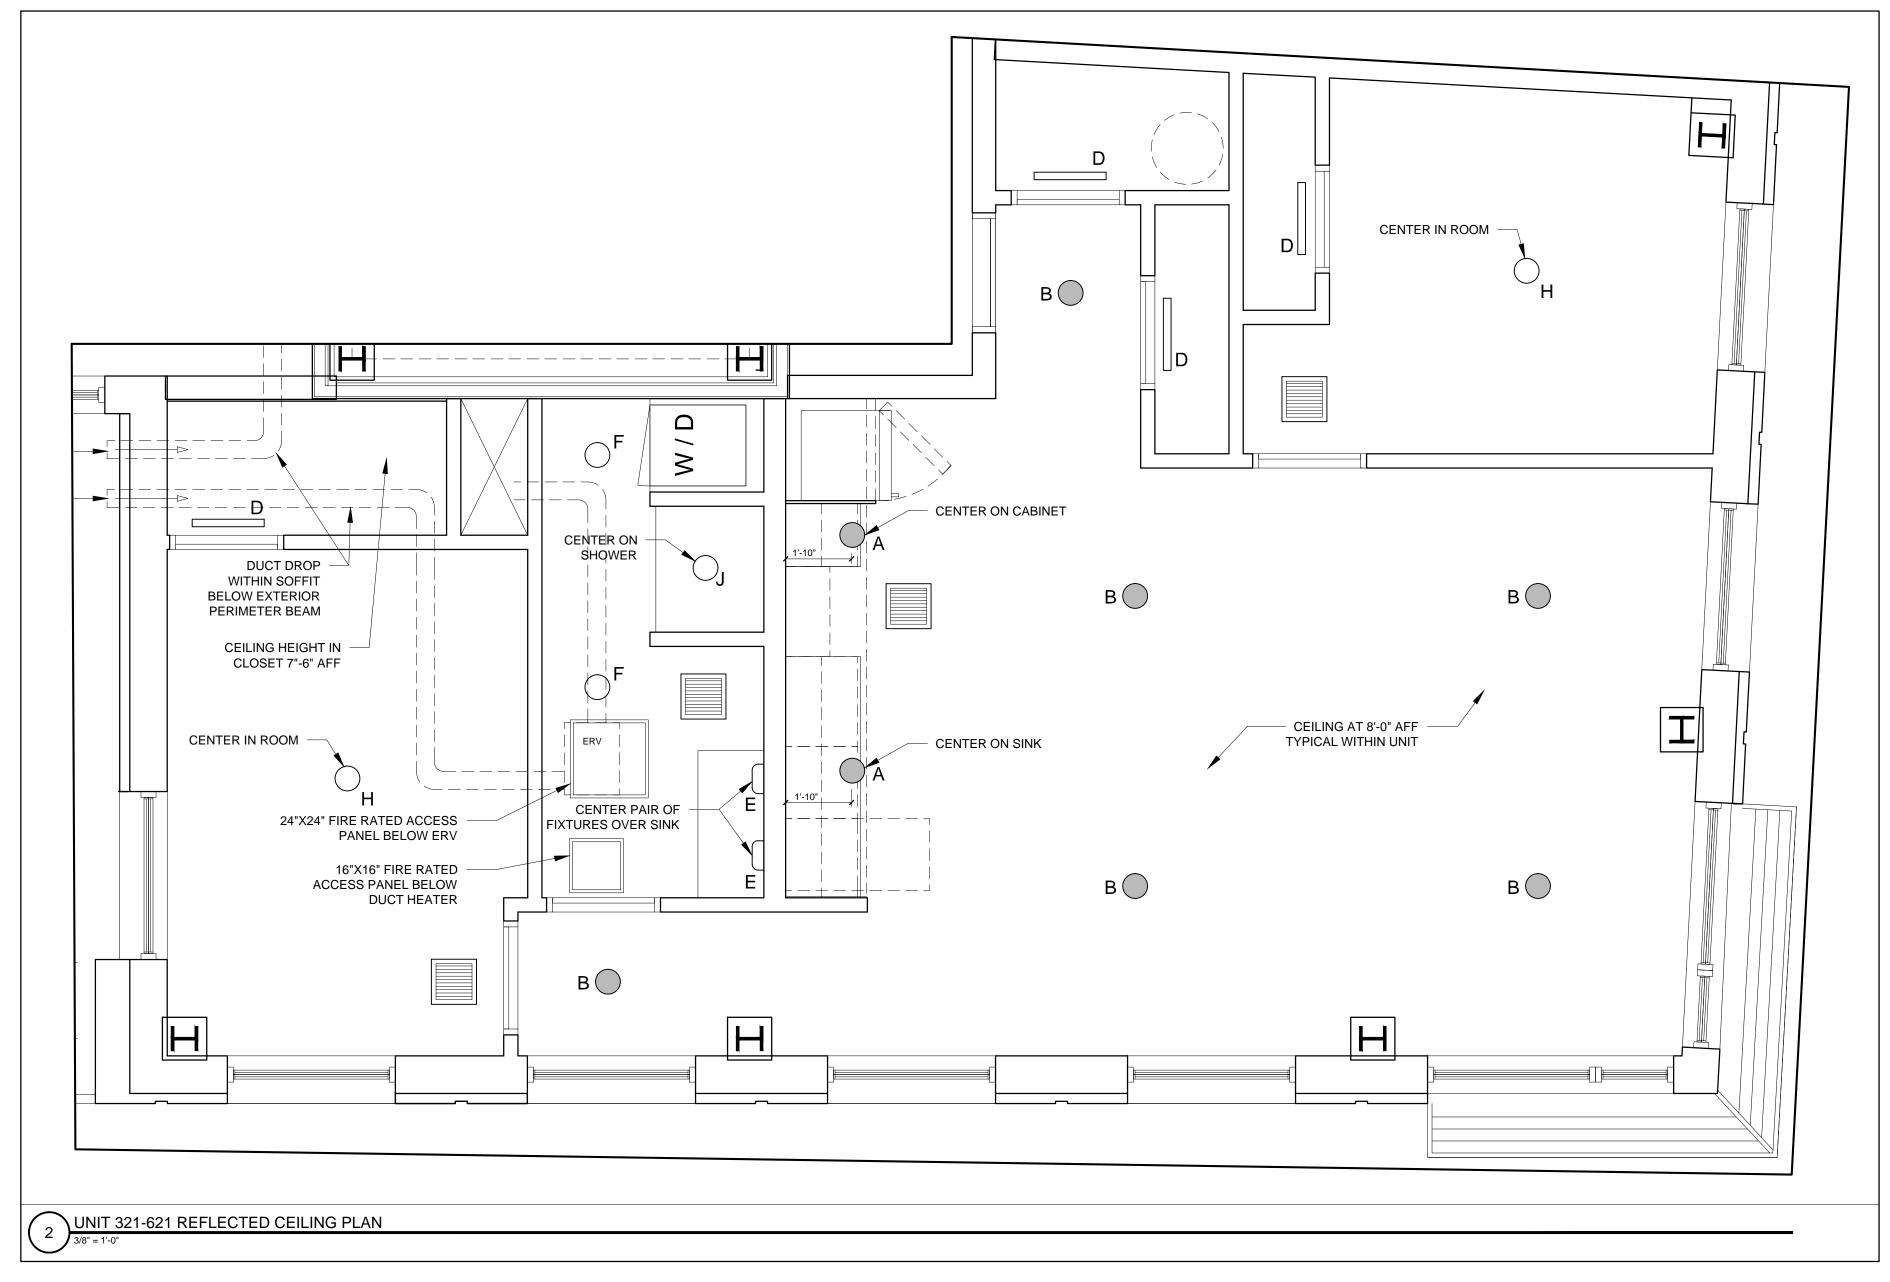

REVISIONS: 1\ REVISION #1 - 05/17/16

DATE: FEBRURAY 15, 20° PROJECT No. RJS / RR DRAWN BY: CHECKED BY:

SCALE: AS NOTED SHEET TITLE: UNIT 321-621 PLANS AND INTERIOR ELEVATIONS

A1-45

| REFLECTED CEILING PLAN AND LIGHTING LEGEND |     |                                     |
|--------------------------------------------|-----|-------------------------------------|
| SYMBOL                                     | TAG | DESCRIPTION                         |
|                                            | Α   | SURFACE MOUNT - TBD                 |
|                                            | В   | SURFACE MOUNTED - TBD               |
| $\bigcirc$                                 | С   | SURFACE MOUNT - IN CLOSETS          |
|                                            | D   | SURFACE MOUNTED ON WALL ABOVE DOOR  |
|                                            | Е   | WALL SCONCE IN BATHROOM OVER VANITY |
| $\circ$                                    | F   | SURFACE MOUNT - WET LOCATION        |
| $\bigcirc$                                 | Н   | SURFACE MOUNT CENTER IN BEDROOMS    |
|                                            | J   | SURFACE MOUNT - WET LOCATION        |
|                                            | K   | EXTERIOR CUT OFF DOWN LIGHT         |
|                                            |     |                                     |
|                                            |     | CEILING GRILLE                      |