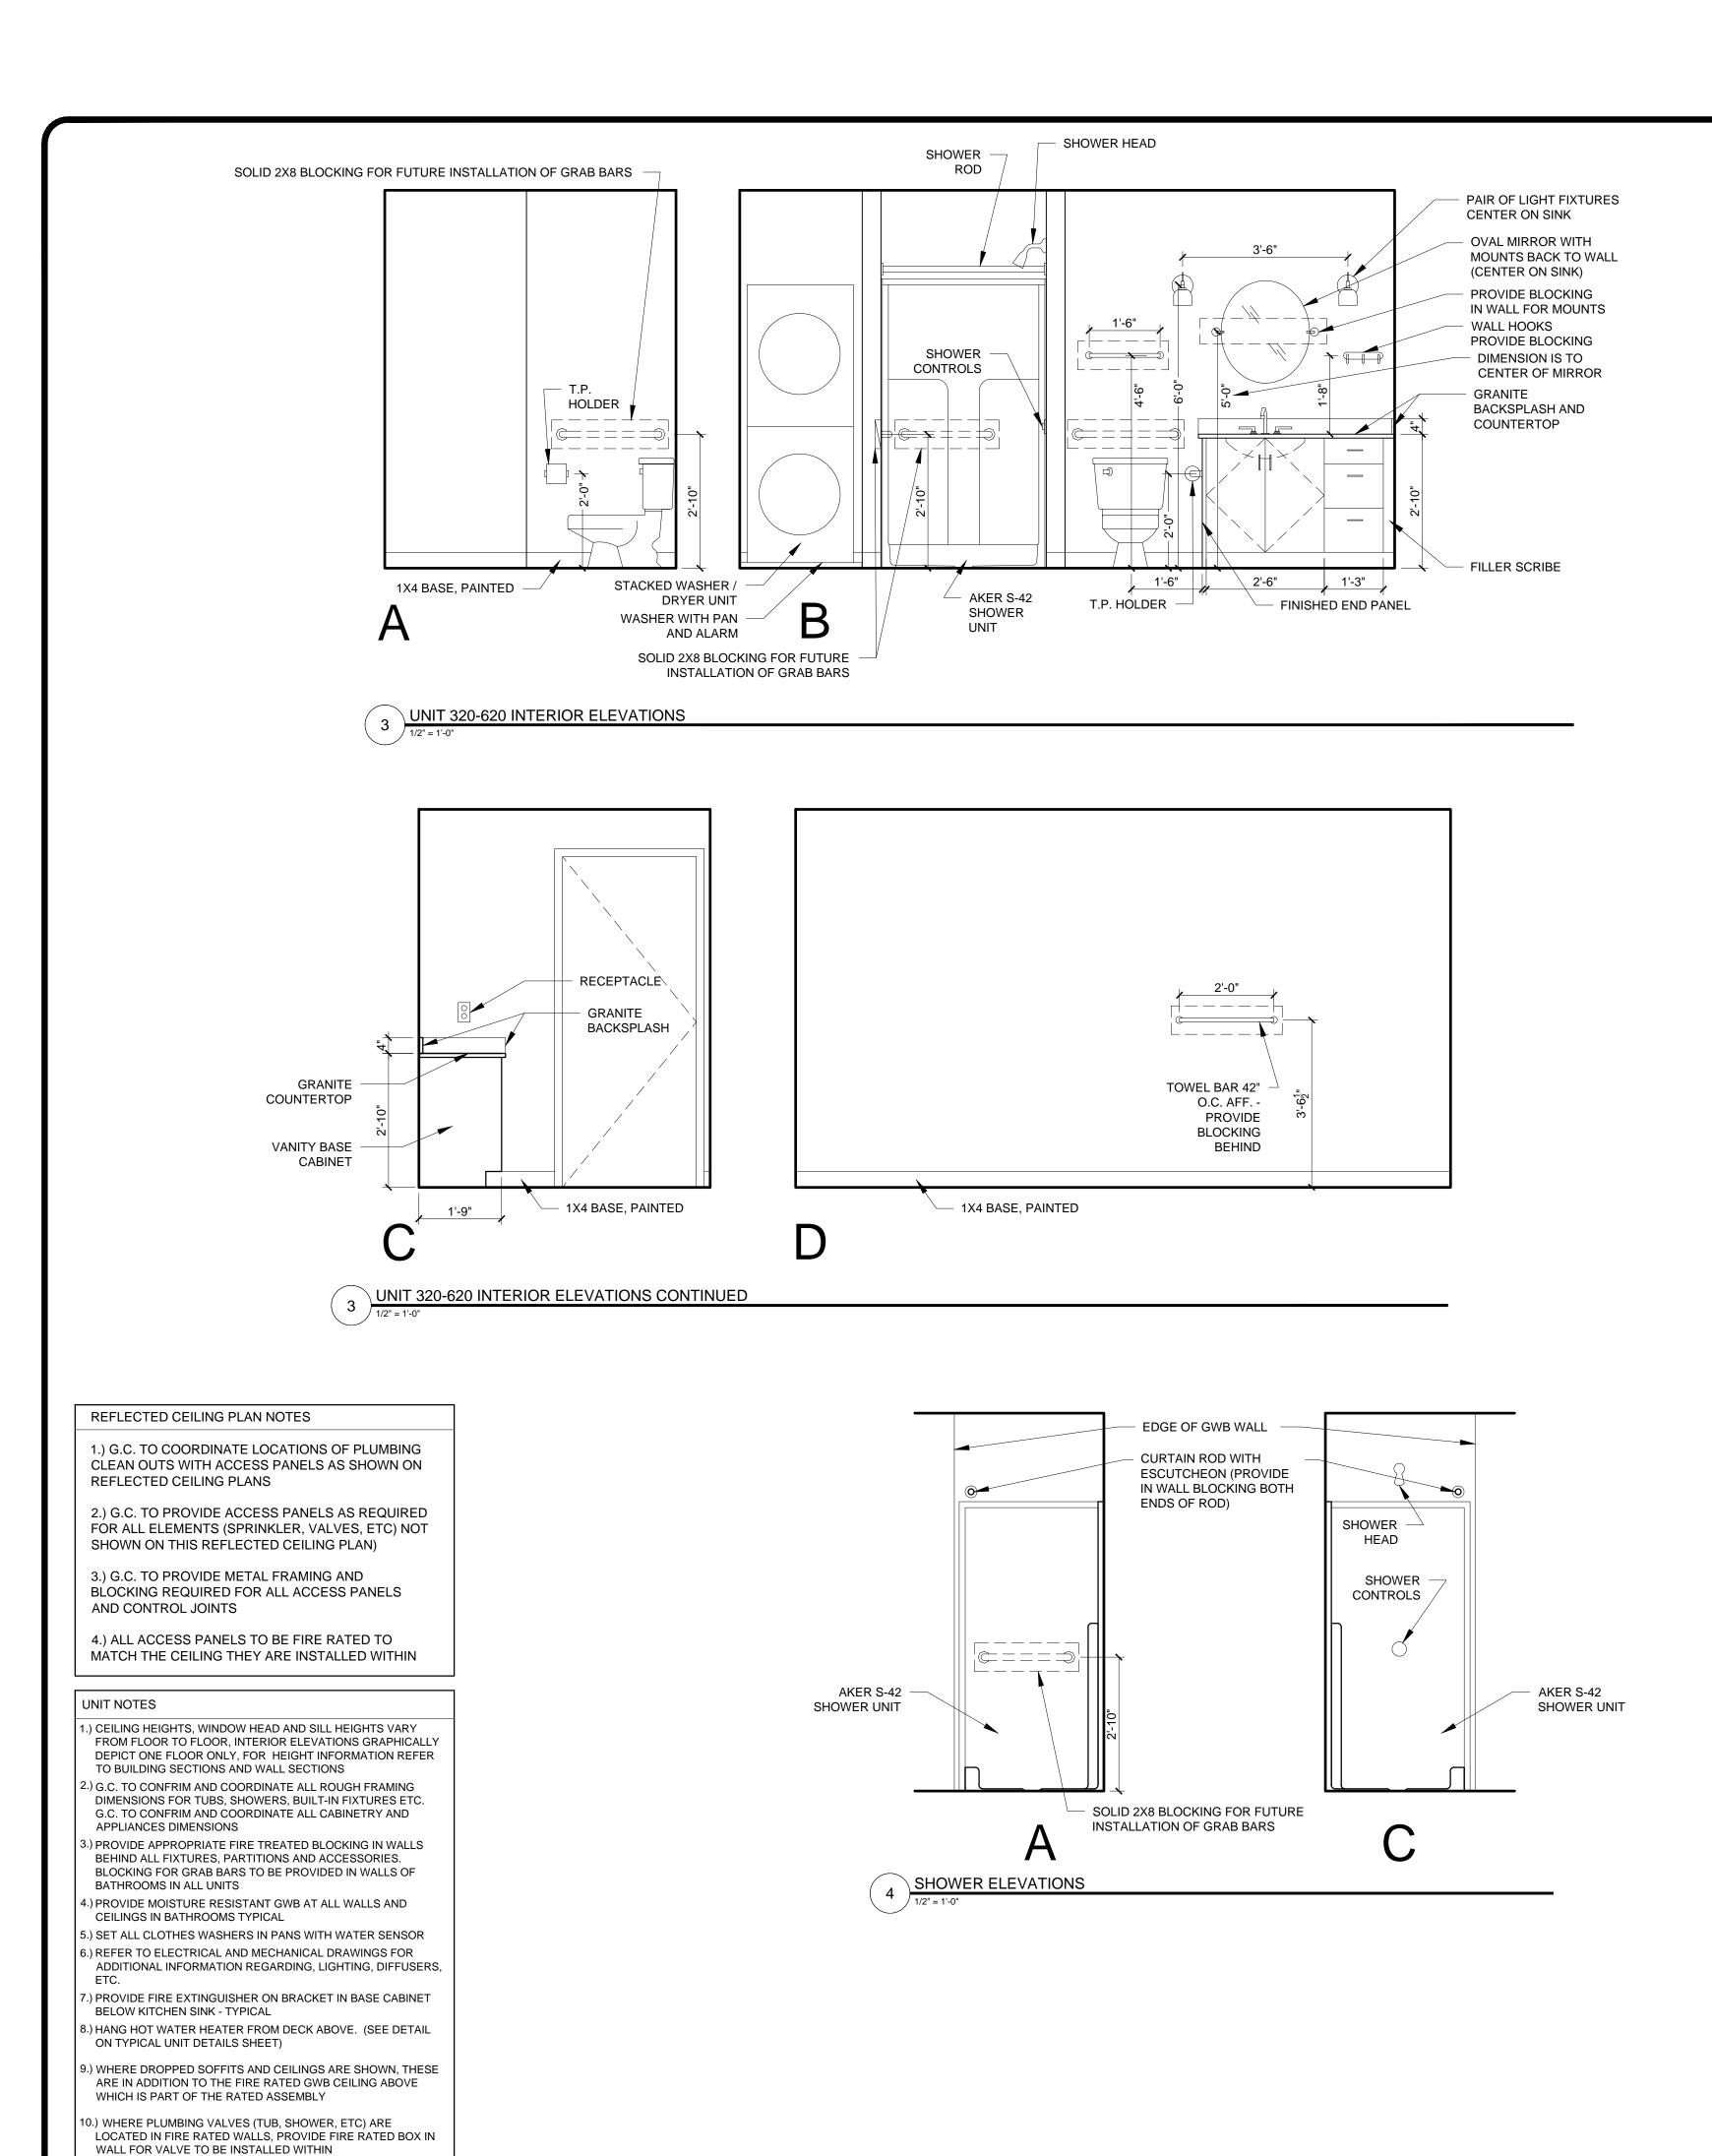

REVISIONS: 1\ REVISION #1 - 05/17/16

DATE: FEBRURAY 15, 20° PROJECT No. RJS / RR DRAWN BY: CHECKED BY:

SCALE: AS NOTED SHEET TITLE: UNIT 321-621 PLANS AND INTERIOR ELEVATIONS

A1-45

| REFLECTED CEILING PLAN AND LIGHTING LEGEND |     |                                     |
|--------------------------------------------|-----|-------------------------------------|
| SYMBOL                                     | TAG | DESCRIPTION                         |
|                                            | Α   | SURFACE MOUNT - TBD                 |
|                                            | В   | SURFACE MOUNTED - TBD               |
| $\bigcirc$                                 | С   | SURFACE MOUNT - IN CLOSETS          |
|                                            | D   | SURFACE MOUNTED ON WALL ABOVE DOOR  |
|                                            | Е   | WALL SCONCE IN BATHROOM OVER VANITY |
| $\circ$                                    | F   | SURFACE MOUNT - WET LOCATION        |
| $\bigcirc$                                 | Н   | SURFACE MOUNT CENTER IN BEDROOMS    |
|                                            | J   | SURFACE MOUNT - WET LOCATION        |
|                                            | K   | EXTERIOR CUT OFF DOWN LIGHT         |
|                                            |     |                                     |
|                                            |     | CEILING GRILLE                      |