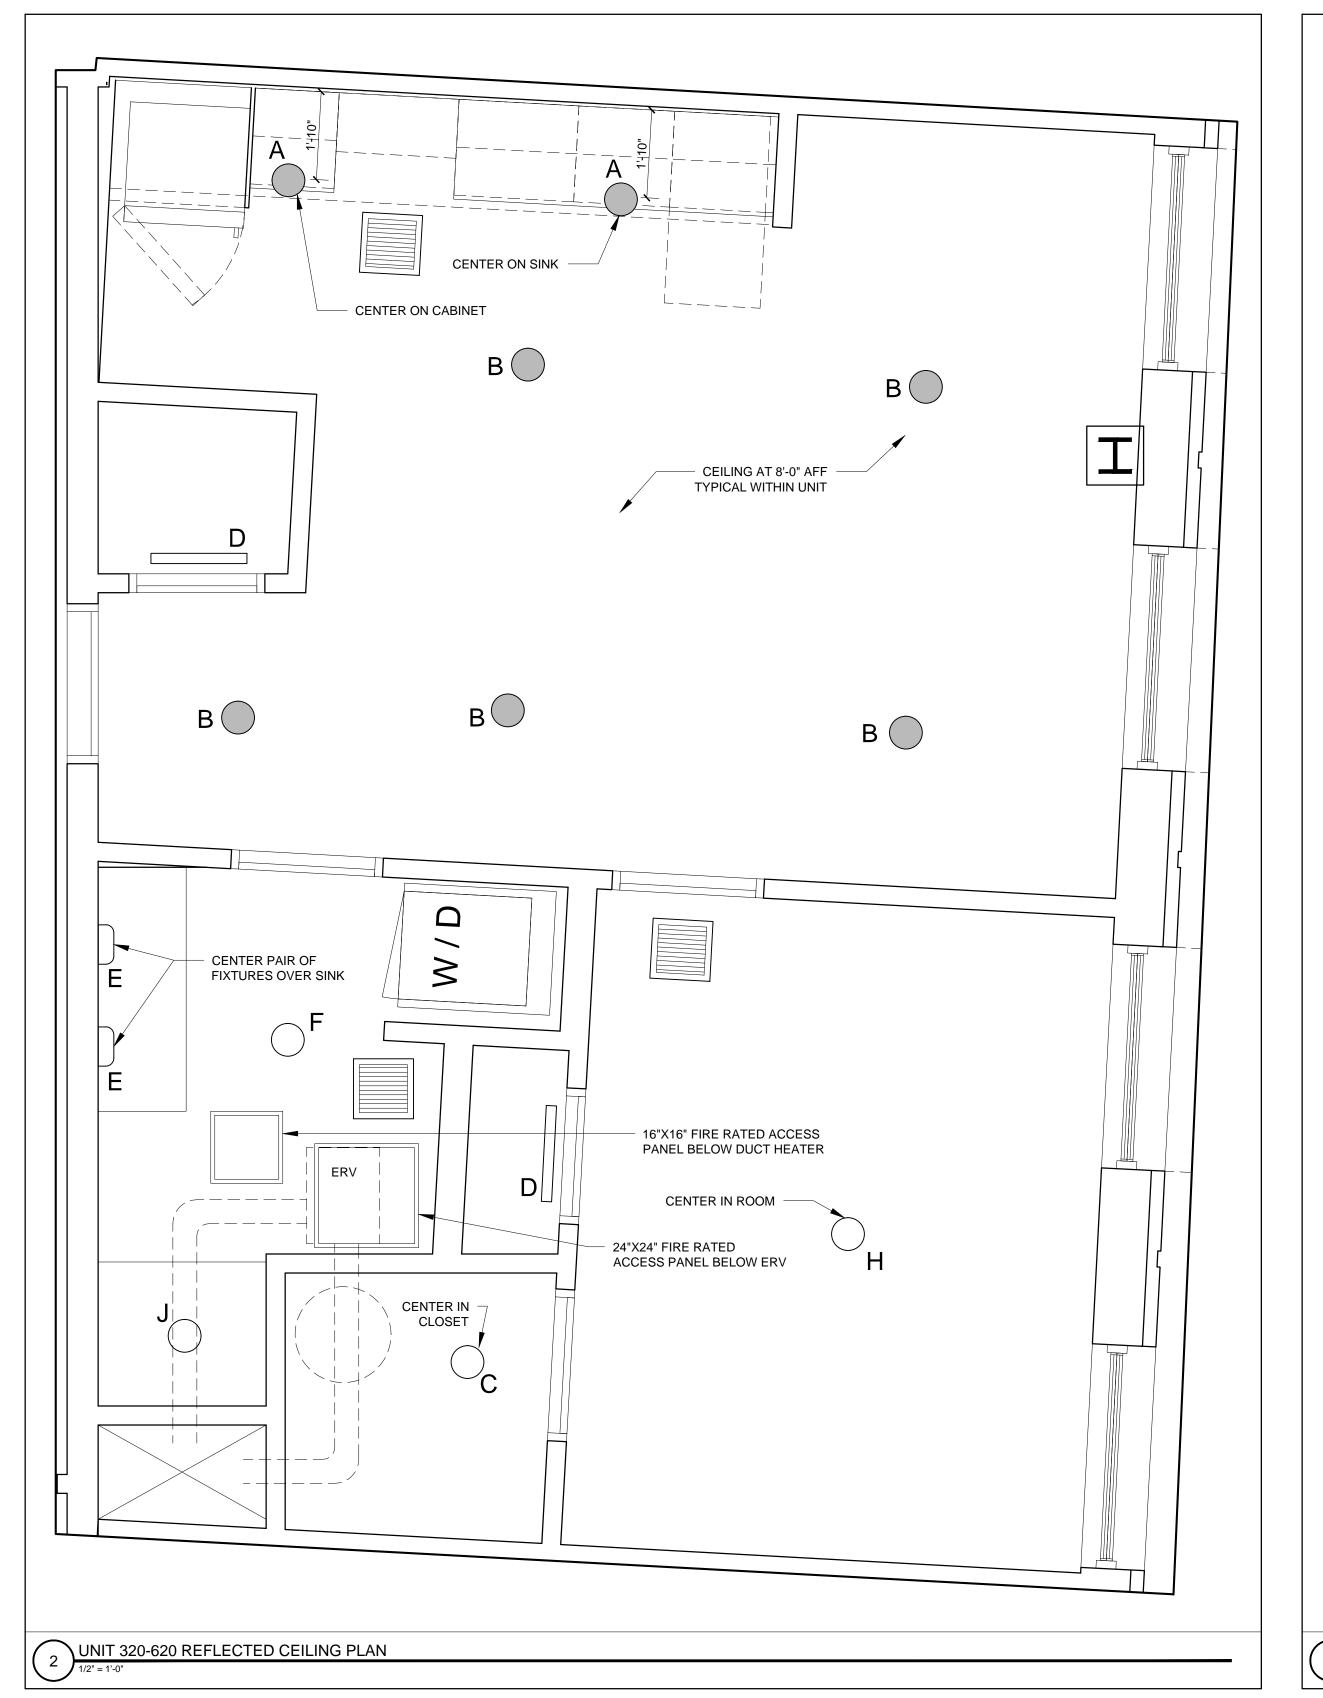

REFLECTED CEILING PLAN NOTES

1.) G.C. TO COORDINATE LOCATIONS OF PLUMBING CLEAN OUTS WITH ACCESS PANELS AS SHOWN ON REFLECTED CEILING PLANS

2.) G.C. TO PROVIDE ACCESS PANELS AS REQUIRED FOR ALL ELEMENTS (SPRINKLER, VALVES, ETC) NOT SHOWN ON THIS REFLECTED CEILING PLAN)

3.) G.C. TO PROVIDE METAL FRAMING AND BLOCKING REQUIRED FOR ALL ACCESS PANELS AND CONTROL JOINTS

4.) ALL ACCESS PANELS TO BE FIRE RATED TO MATCH THE CEILING THEY ARE INSTALLED WITHIN

UNIT NOTES

FROM FLOOR TO FLOOR, INTERIOR ELEVATIONS GRAPHICALLY DEPICT ONE FLOOR ONLY, FOR HEIGHT INFORMATION REFER TO BUILDING SECTIONS AND WALL SECTIONS 2.) G.C. TO CONFRIM AND COORDINATE ALL ROUGH FRAMING DIMENSIONS FOR TUBS, SHOWERS, BUILT-IN FIXTURES ETC.

G.C. TO CONFRIM AND COORDINATE ALL CABINETRY AND

1.) CEILING HEIGHTS, WINDOW HEAD AND SILL HEIGHTS VARY

APPLIANCES DIMENSIONS 3.) PROVIDE APPROPRIATE FIRE TREATED BLOCKING IN WALLS BEHIND ALL FIXTURES, PARTITIONS AND ACCESSORIES. BLOCKING FOR GRAB BARS TO BE PROVIDED IN WALLS OF

BATHROOMS IN ALL UNITS 4.) PROVIDE MOISTURE RESISTANT GWB AT ALL WALLS AND CEILINGS IN BATHROOMS TYPICAL 5.) SET ALL CLOTHES WASHERS IN PANS WITH WATER SENSOR 6.) REFER TO ELECTRICAL AND MECHANICAL DRAWINGS FOR

ADDITIONAL INFORMATION REGARDING, LIGHTING, DIFFUSERS, 7.) PROVIDE FIRE EXTINGUISHER ON BRACKET IN BASE CABINET BELOW KITCHEN SINK - TYPICAL 8.) HANG HOT WATER HEATER FROM DECK ABOVE. (SEE DETAIL

ON TYPICAL UNIT DETAILS SHEET) 9.) WHERE DROPPED SOFFITS AND CEILINGS ARE SHOWN, THESE ARE IN ADDITION TO THE FIRE RATED GWB CEILING ABOVE WHICH IS PART OF THE RATED ASSEMBLY

10.) WHERE PLUMBING VALVES (TUB, SHOWER, ETC) ARE LOCATED IN FIRE RATED WALLS, PROVIDE FIRE RATED BOX IN WALL FOR VALVE TO BE INSTALLED WITHIN

CABINETRY AND APPLIANCE ABBREVIATIONS

DB = DRAWER BASE DRB = DOOR BASE

SB = SINK BASE

WC = WALL CABINET WC(24) = WALL CABINET 24" DEEP PU = PANTRY UNIT 24" DEEP

CEILING GRILLE

OS = OPEN SHELVES RA = RANGE

DW = DISHWASHER REF = REFRIGERATOR

| REFLECTED CEILING PLAN AND LIGHTING LEGEND |     |                                     |
|--------------------------------------------|-----|-------------------------------------|
| SYMBOL                                     | TAG | DESCRIPTION                         |
|                                            | Α   | SURFACE MOUNT - TBD                 |
|                                            | В   | SURFACE MOUNTED - TBD               |
| 0                                          | С   | SURFACE MOUNT - IN CLOSETS          |
|                                            | D   | SURFACE MOUNTED ON WALL ABOVE DOOR  |
|                                            | Е   | WALL SCONCE IN BATHROOM OVER VANITY |
|                                            | F   | SURFACE MOUNT - WET LOCATION        |
|                                            | Н   | SURFACE MOUNT CENTER IN BEDROOMS    |
|                                            | J   | SURFACE MOUNT - WET LOCATION        |
|                                            | K   | EXTERIOR CUT OFF DOWN LIGHT         |
|                                            |     |                                     |