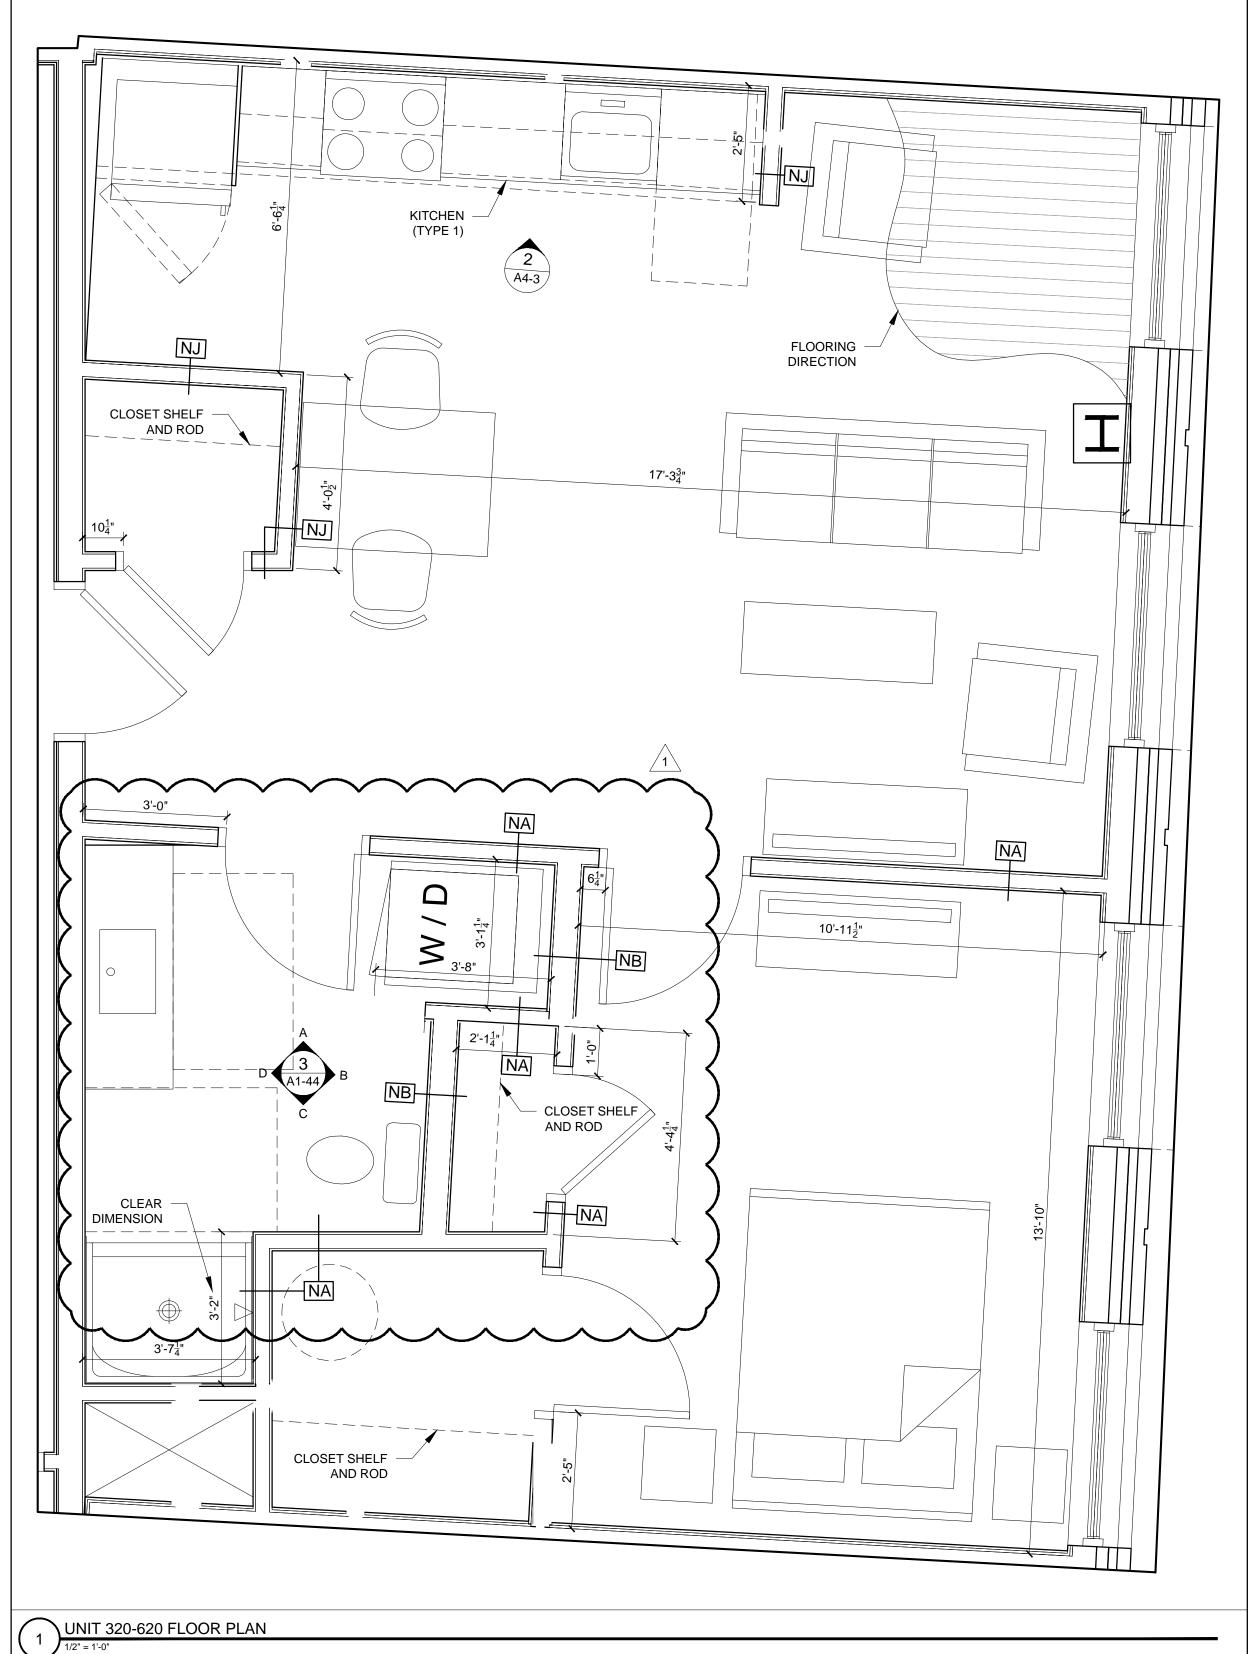

G.C. TO CONFRIM AND COORDINATE ALL CABINETRY AND

1.) CEILING HEIGHTS, WINDOW HEAD AND SILL HEIGHTS VARY

APPLIANCES DIMENSIONS 3.) PROVIDE APPROPRIATE FIRE TREATED BLOCKING IN WALLS BEHIND ALL FIXTURES, PARTITIONS AND ACCESSORIES. BLOCKING FOR GRAB BARS TO BE PROVIDED IN WALLS OF

BATHROOMS IN ALL UNITS 4.) PROVIDE MOISTURE RESISTANT GWB AT ALL WALLS AND CEILINGS IN BATHROOMS TYPICAL 5.) SET ALL CLOTHES WASHERS IN PANS WITH WATER SENSOR 6.) REFER TO ELECTRICAL AND MECHANICAL DRAWINGS FOR

ADDITIONAL INFORMATION REGARDING, LIGHTING, DIFFUSERS, 7.) PROVIDE FIRE EXTINGUISHER ON BRACKET IN BASE CABINET BELOW KITCHEN SINK - TYPICAL 8.) HANG HOT WATER HEATER FROM DECK ABOVE. (SEE DETAIL

ON TYPICAL UNIT DETAILS SHEET) 9.) WHERE DROPPED SOFFITS AND CEILINGS ARE SHOWN, THESE ARE IN ADDITION TO THE FIRE RATED GWB CEILING ABOVE WHICH IS PART OF THE RATED ASSEMBLY

10.) WHERE PLUMBING VALVES (TUB, SHOWER, ETC) ARE LOCATED IN FIRE RATED WALLS, PROVIDE FIRE RATED BOX IN WALL FOR VALVE TO BE INSTALLED WITHIN

CABINETRY AND APPLIANCE ABBREVIATIONS

DB = DRAWER BASE DRB = DOOR BASE