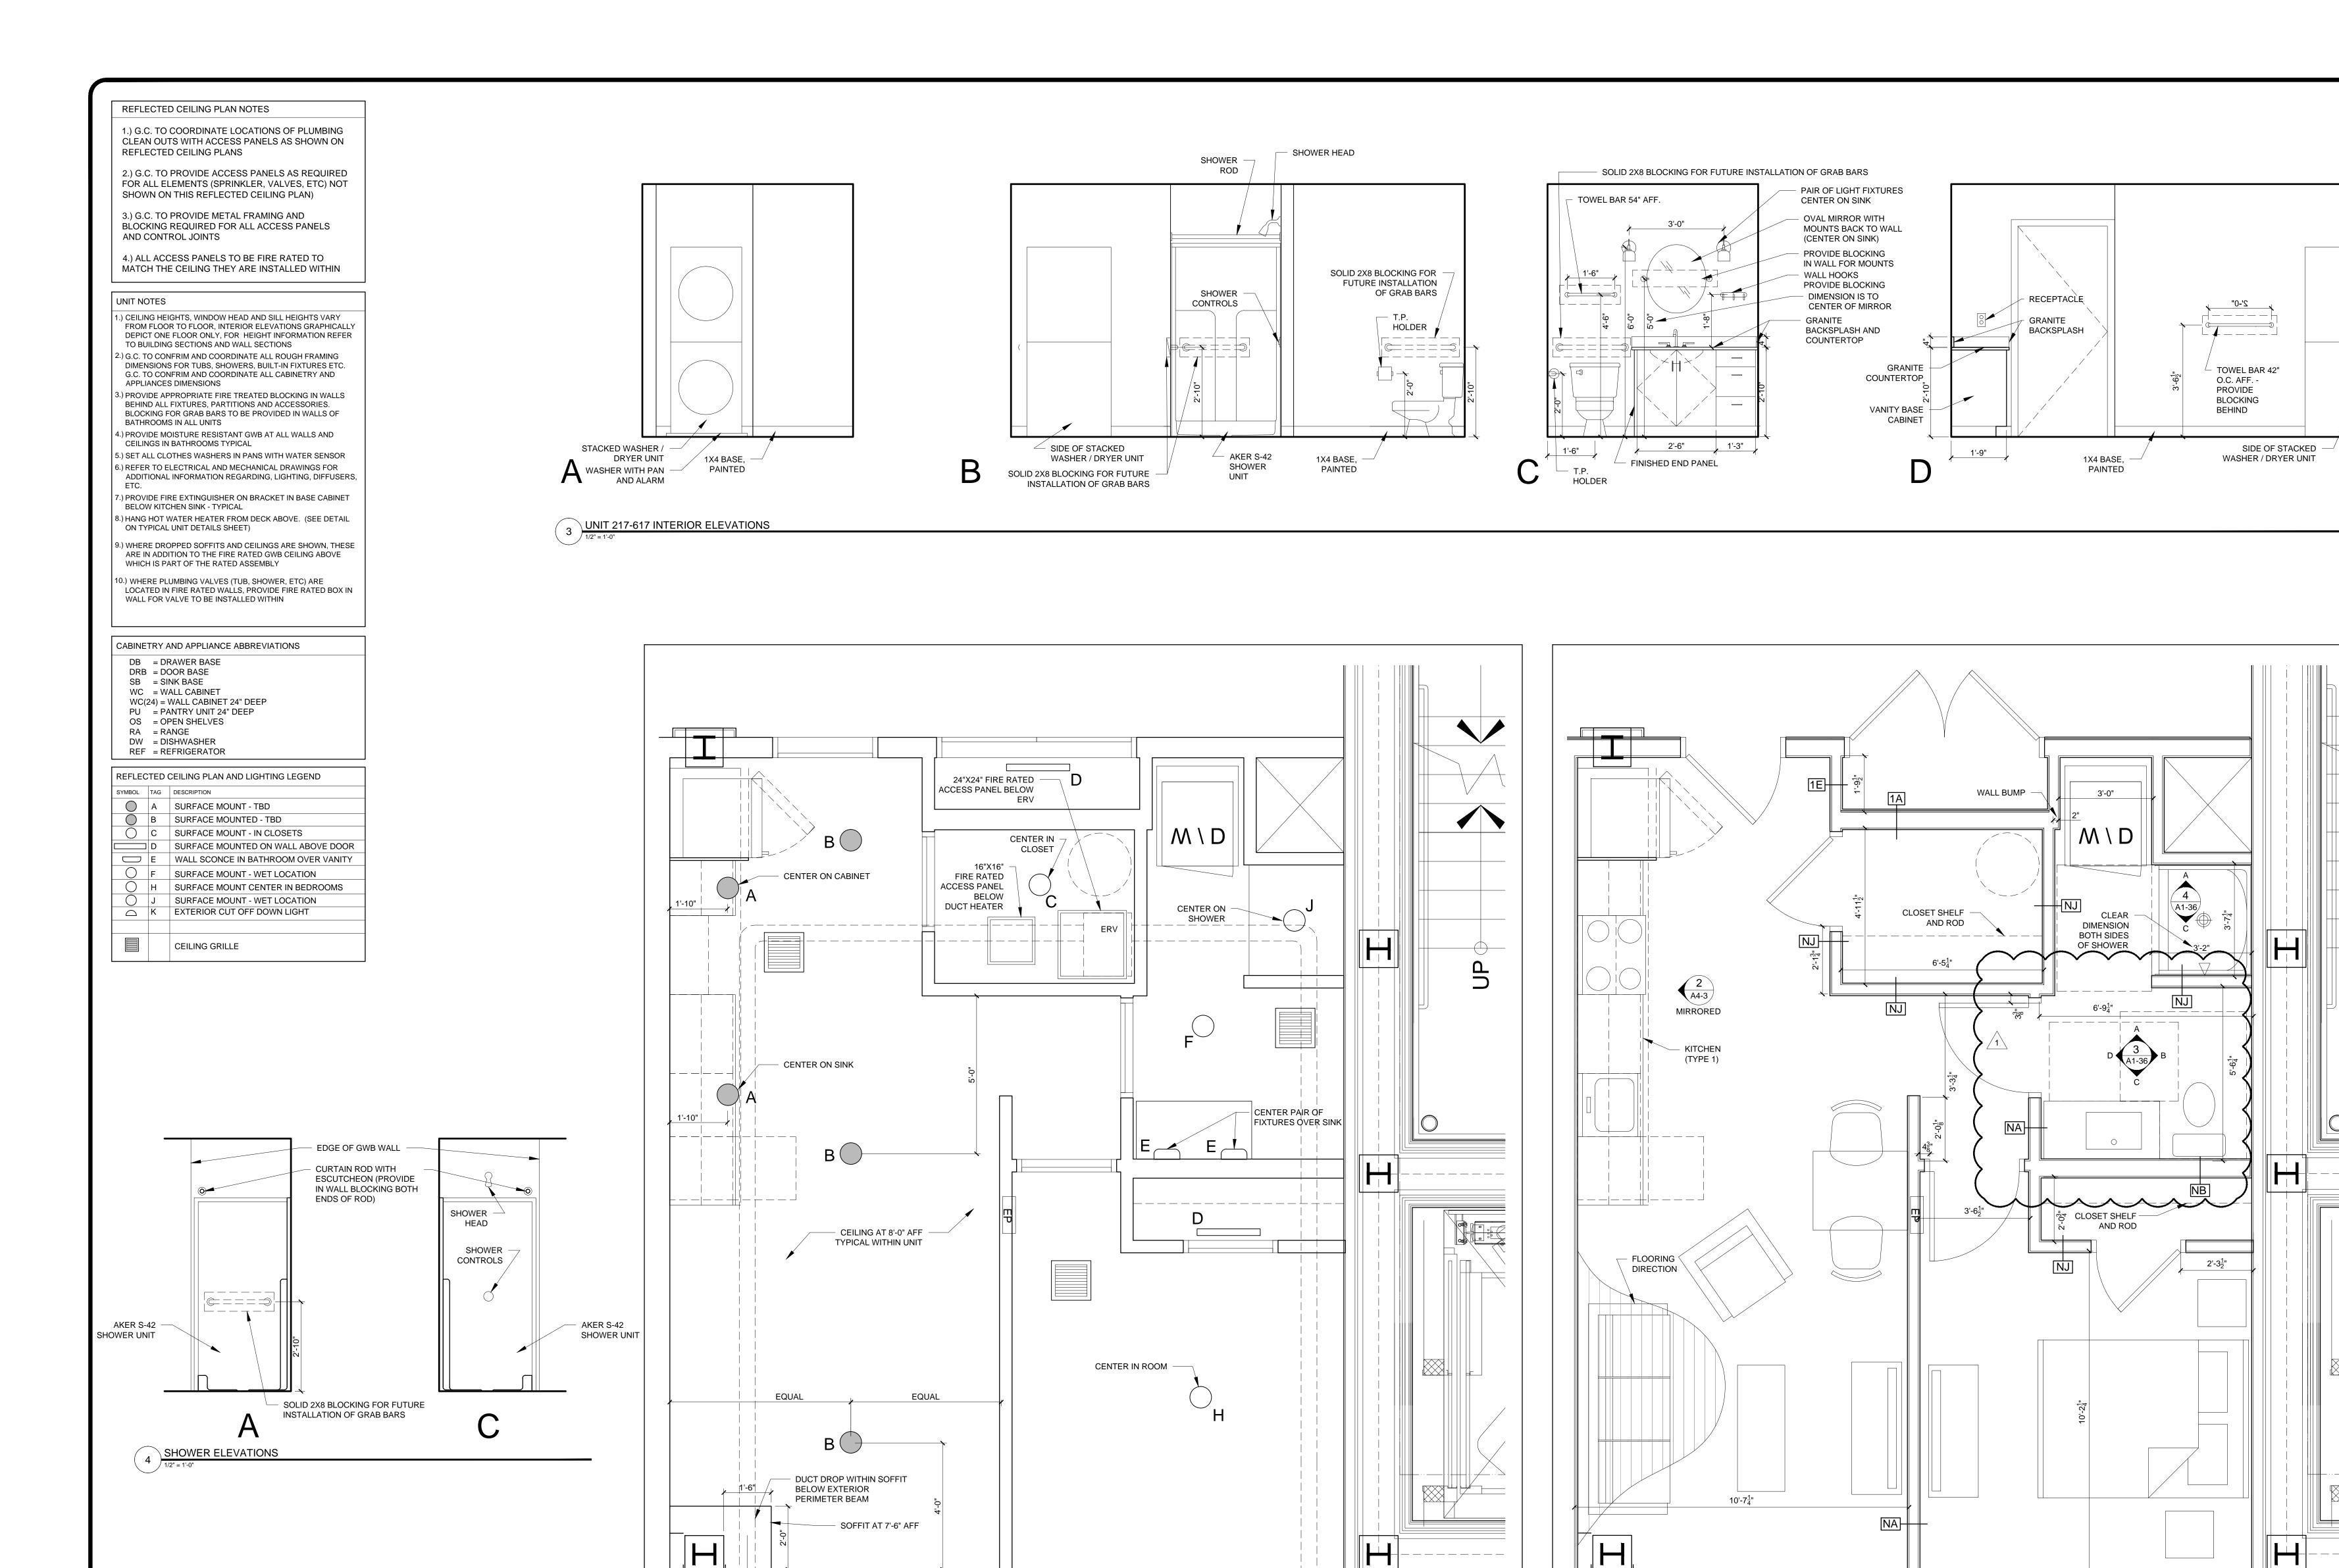

\_\_\_\_\_

1 UNIT 217-617 FLOOR PLAN
1/2" = 1'-0"

SOFFIT AT 7'-6" AFF

— DUCT DROP WITHIN SOFFIT

BELOW EXTERIOR PERIMETER BEAM

(UNIT 217 CONDITION ONLY - SEE SHEET A1-45

FOR UNITS 317-617 VENTING CONDITION)

WALL CAP -

UNIT 217-617 REFLECTED CEILING PLAN

1/2" = 1'-0"

© 2015 RYAN SENATORE ARCHITECTURE

STREI 'S

99

RYAN SENATORE ARCHITECTURE 565 CONGRESS STREET PORTLAND, MAINE 04101 207-650-6414 senatorearchitecture.com CONSULTANTS:

A1-36