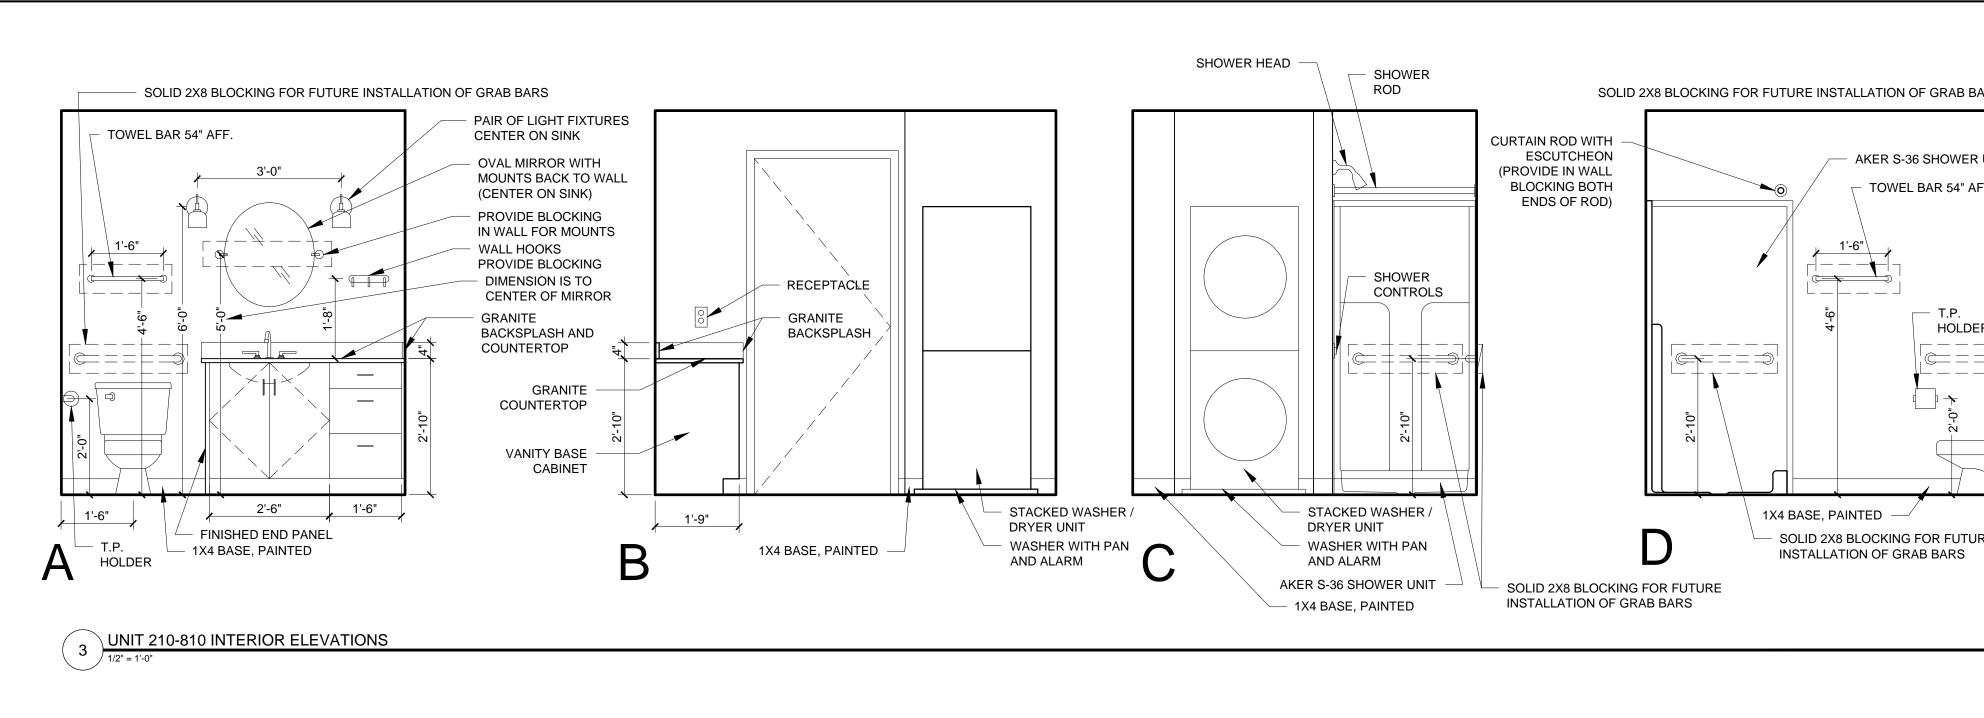

3.) G.C. TO PROVIDE METAL FRAMING AND BLOCKING REQUIRED FOR ALL ACCESS PANELS AND CONTROL JOINTS

4.) ALL ACCESS PANELS TO BE FIRE RATED TO MATCH THE CEILING THEY ARE INSTALLED WITHIN

UNIT NOTES

.) CEILING HEIGHTS, WINDOW HEAD AND SILL HEIGHTS VARY FROM FLOOR TO FLOOR, INTERIOR ELEVATIONS GRAPHICALLY DEPICT ONE FLOOR ONLY, FOR HEIGHT INFORMATION REFER TO BUILDING SECTIONS AND WALL SECTIONS 2.) G.C. TO CONFRIM AND COORDINATE ALL ROUGH FRAMING DIMENSIONS FOR TUBS, SHOWERS, BUILT-IN FIXTURES ETC. G.C. TO CONFRIM AND COORDINATE ALL CABINETRY AND APPLIANCES DIMENSIONS 3.) PROVIDE APPROPRIATE FIRE TREATED BLOCKING IN WALLS BEHIND ALL FIXTURES, PARTITIONS AND ACCESSORIES. BLOCKING FOR GRAB BARS TO BE PROVIDED IN WALLS OF BATHROOMS IN ALL UNITS 4.) PROVIDE MOISTURE RESISTANT GWB AT ALL WALLS AND CEILINGS IN BATHROOMS TYPICAL 5.) SET ALL CLOTHES WASHERS IN PANS WITH WATER SENSOR 6.) REFER TO ELECTRICAL AND MECHANICAL DRAWINGS FOR ADDITIONAL INFORMATION REGARDING, LIGHTING, DIFFUSERS, ETC. 7.) PROVIDE FIRE EXTINGUISHER ON BRACKET IN BASE CABINET BELOW KITCHEN SINK - TYPICAL 8.) HANG HOT WATER HEATER FROM DECK ABOVE. (SEE DETAIL ON TYPICAL UNIT DETAILS SHEET) .) WHERE DROPPED SOFFITS AND CEILINGS ARE SHOWN, THESE ARE IN ADDITION TO THE FIRE RATED GWB CEILING ABOVE WHICH IS PART OF THE RATED ASSEMBLY 10.) WHERE PLUMBING VALVES (TUB, SHOWER, ETC) ARE LOCATED IN FIRE RATED WALLS, PROVIDE FIRE RATED BOX IN WALL FOR VALVE TO BE INSTALLED WITHIN