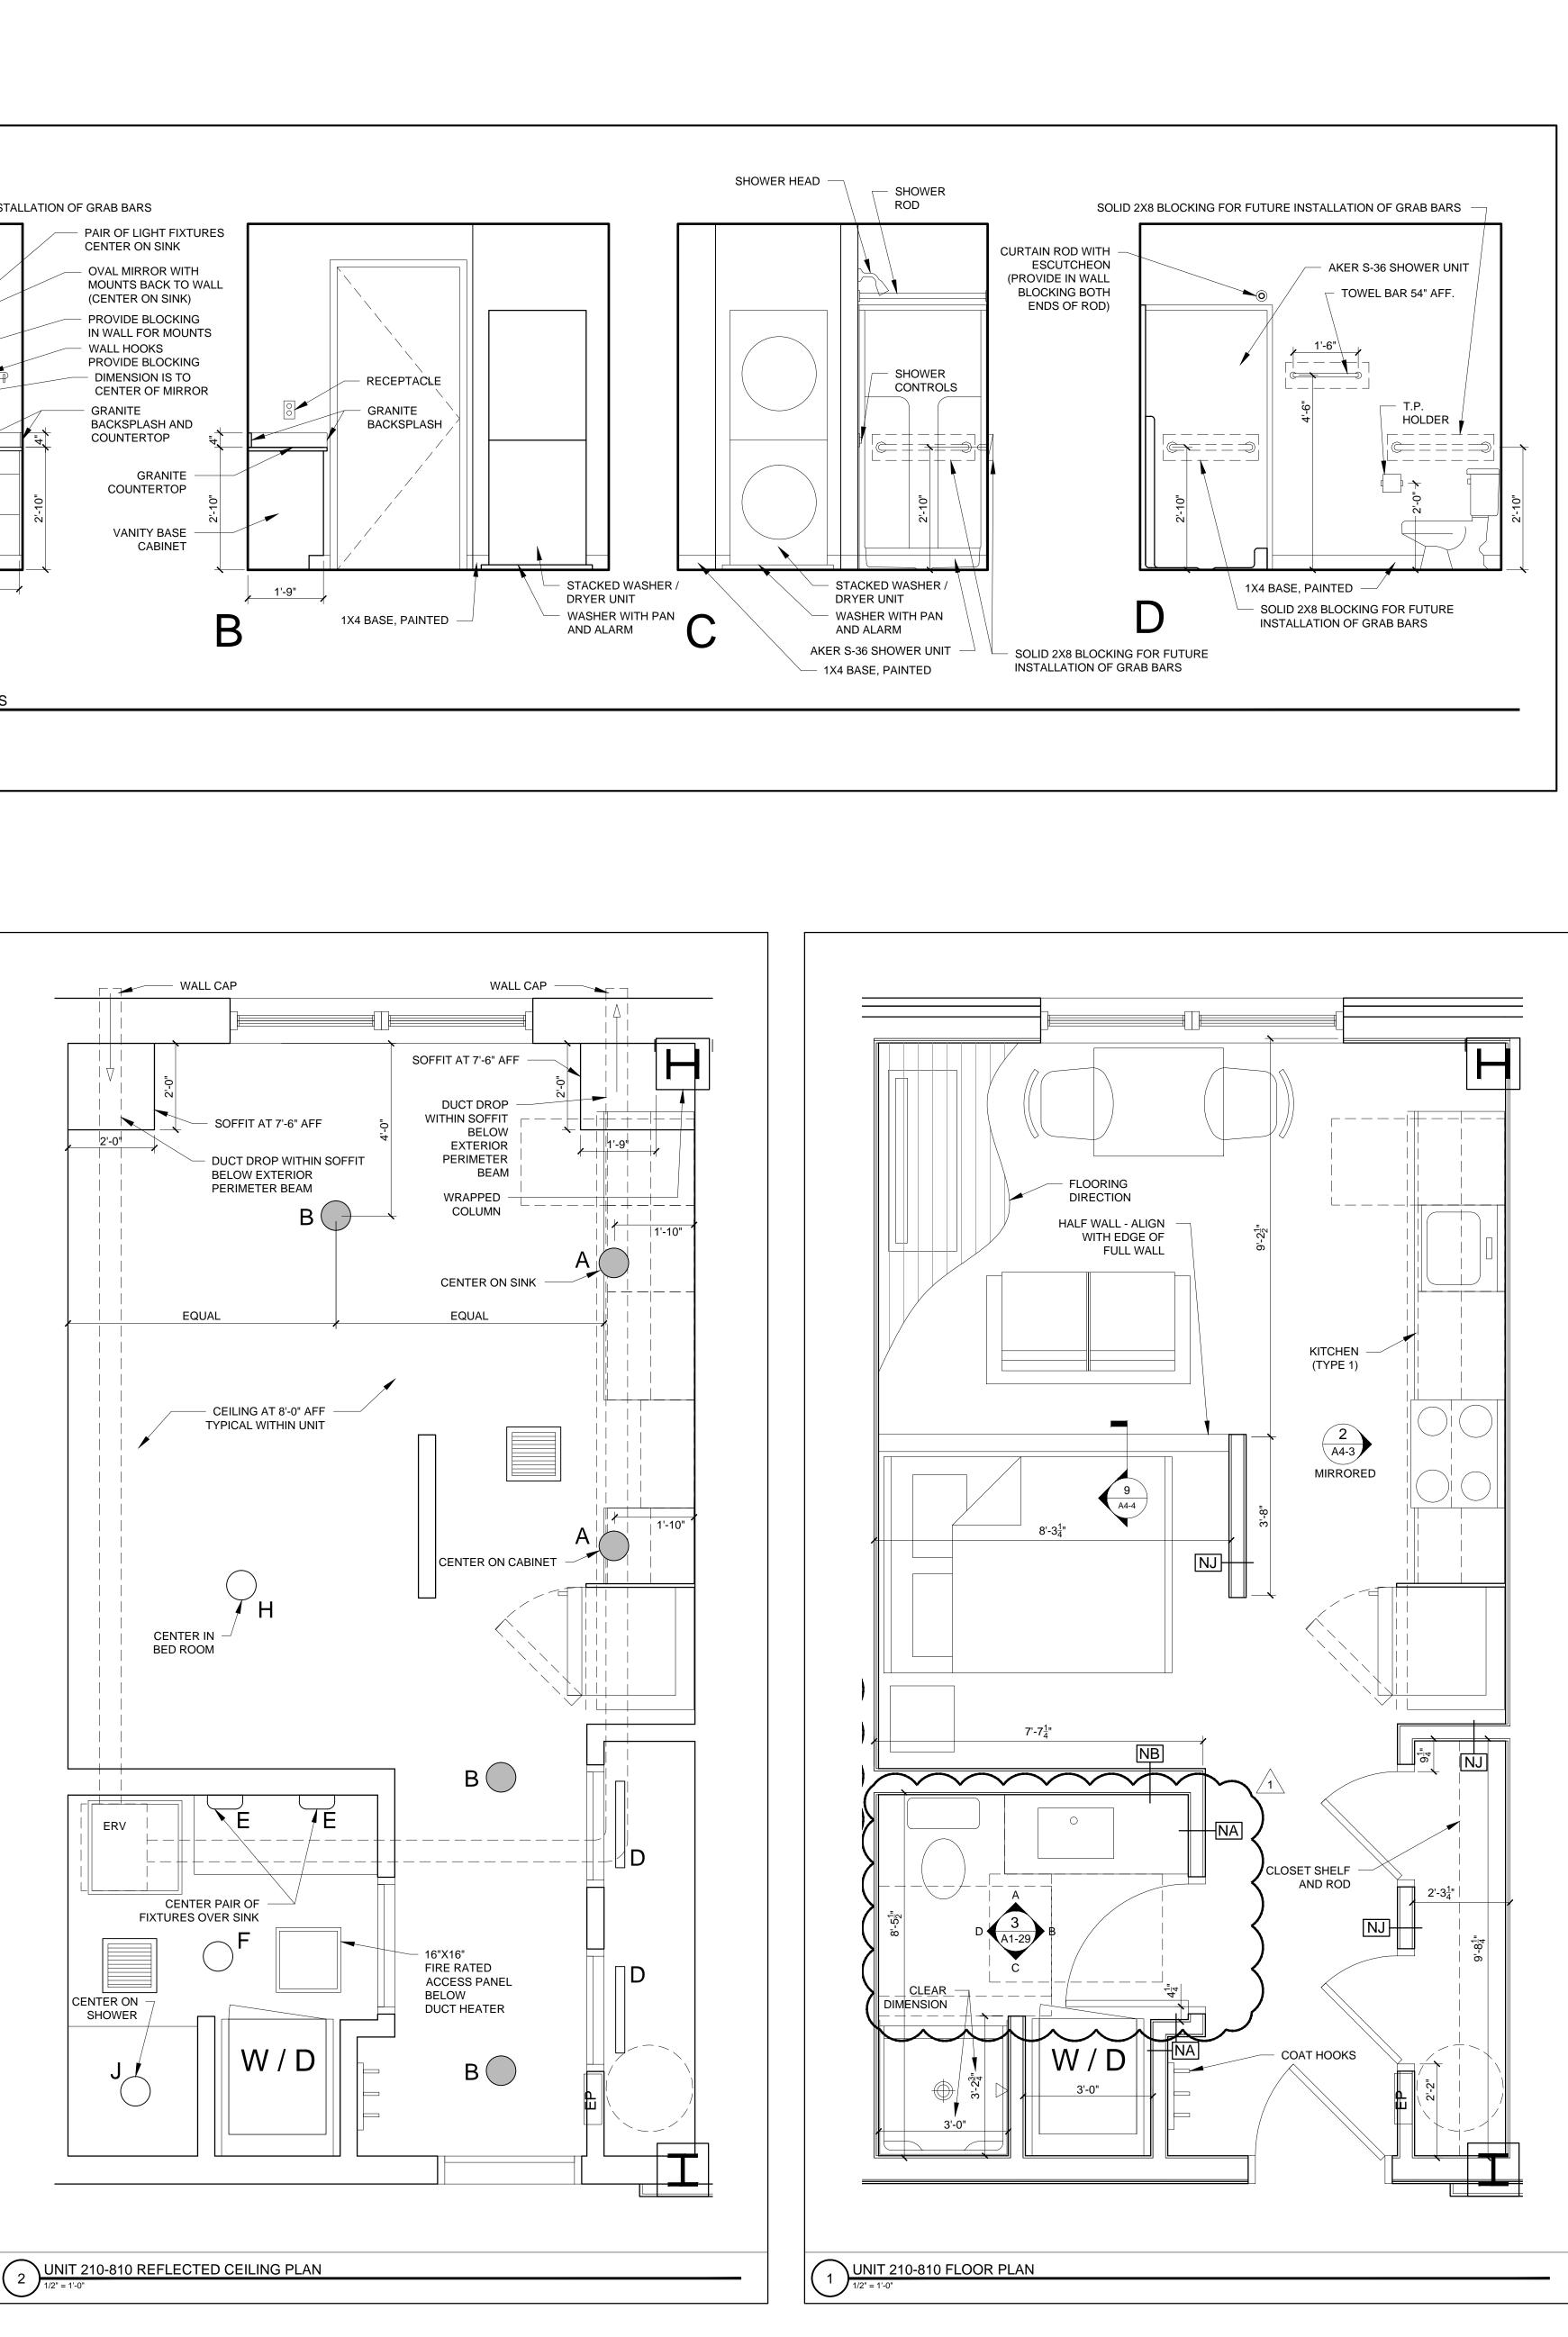

REFLECTED CEILING PLAN NOTES 1.) G.C. TO COORDINATE LOCATIONS OF PLUMBING

CLEAN OUTS WITH ACCESS PANELS AS SHOWN ON REFLECTED CEILING PLANS 2.) G.C. TO PROVIDE ACCESS PANELS AS REQUIRED

FOR ALL ELEMENTS (SPRINKLER, VALVES, ETC) NOT SHOWN ON THIS REFLECTED CEILING PLAN)

3.) G.C. TO PROVIDE METAL FRAMING AND BLOCKING REQUIRED FOR ALL ACCESS PANELS AND CONTROL JOINTS

4.) ALL ACCESS PANELS TO BE FIRE RATED TO MATCH THE CEILING THEY ARE INSTALLED WITHIN

UNIT NOTES

.) CEILING HEIGHTS, WINDOW HEAD AND SILL HEIGHTS VARY FROM FLOOR TO FLOOR, INTERIOR ELEVATIONS GRAPHICALLY DEPICT ONE FLOOR ONLY, FOR HEIGHT INFORMATION REFER TO BUILDING SECTIONS AND WALL SECTIONS 2.) G.C. TO CONFRIM AND COORDINATE ALL ROUGH FRAMING DIMENSIONS FOR TUBS, SHOWERS, BUILT-IN FIXTURES ETC. G.C. TO CONFRIM AND COORDINATE ALL CABINETRY AND APPLIANCES DIMENSIONS 3.) PROVIDE APPROPRIATE FIRE TREATED BLOCKING IN WALLS BEHIND ALL FIXTURES, PARTITIONS AND ACCESSORIES. BLOCKING FOR GRAB BARS TO BE PROVIDED IN WALLS OF BATHROOMS IN ALL UNITS 4.) PROVIDE MOISTURE RESISTANT GWB AT ALL WALLS AND CEILINGS IN BATHROOMS TYPICAL 5.) SET ALL CLOTHES WASHERS IN PANS WITH WATER SENSOR 6.) REFER TO ELECTRICAL AND MECHANICAL DRAWINGS FOR ADDITIONAL INFORMATION REGARDING, LIGHTING, DIFFUSERS, ETC. 7.) PROVIDE FIRE EXTINGUISHER ON BRACKET IN BASE CABINET BELOW KITCHEN SINK - TYPICAL 8.) HANG HOT WATER HEATER FROM DECK ABOVE. (SEE DETAIL ON TYPICAL UNIT DETAILS SHEET) .) WHERE DROPPED SOFFITS AND CEILINGS ARE SHOWN, THESE ARE IN ADDITION TO THE FIRE RATED GWB CEILING ABOVE WHICH IS PART OF THE RATED ASSEMBLY 10.) WHERE PLUMBING VALVES (TUB, SHOWER, ETC) ARE LOCATED IN FIRE RATED WALLS, PROVIDE FIRE RATED BOX IN WALL FOR VALVE TO BE INSTALLED WITHIN

CABINETRY AND APPLIANCE ABBREVIATIONS DB = DRAWER BASE DRB = DOOR BASE SB = SINK BASE WC = WALL CABINET WC(24) = WALL CABINET 24" DEEP PU = PANTRY UNIT 24" DEEP OS = OPEN SHELVES RA = RANGE DW = DISHWASHER REF = REFRIGERATOR REFLECTED CEILING PLAN AND LIGHTING LEGEND SYMBOL TAG DESCRIPTION A SURFACE MOUNT - TBD B SURFACE MOUNTED - TBD

SURFACE MOUNT - IN CLOSETS

D SURFACE MOUNTED ON WALL ABOVE DOOR E WALL SCONCE IN BATHROOM OVER VANITY

> SURFACE MOUNT - WET LOCATION H SURFACE MOUNT CENTER IN BEDROOMS SURFACE MOUNT - WET LOCATION

△ K EXTERIOR CUT OFF DOWN LIGHT

CEILING GRILLE