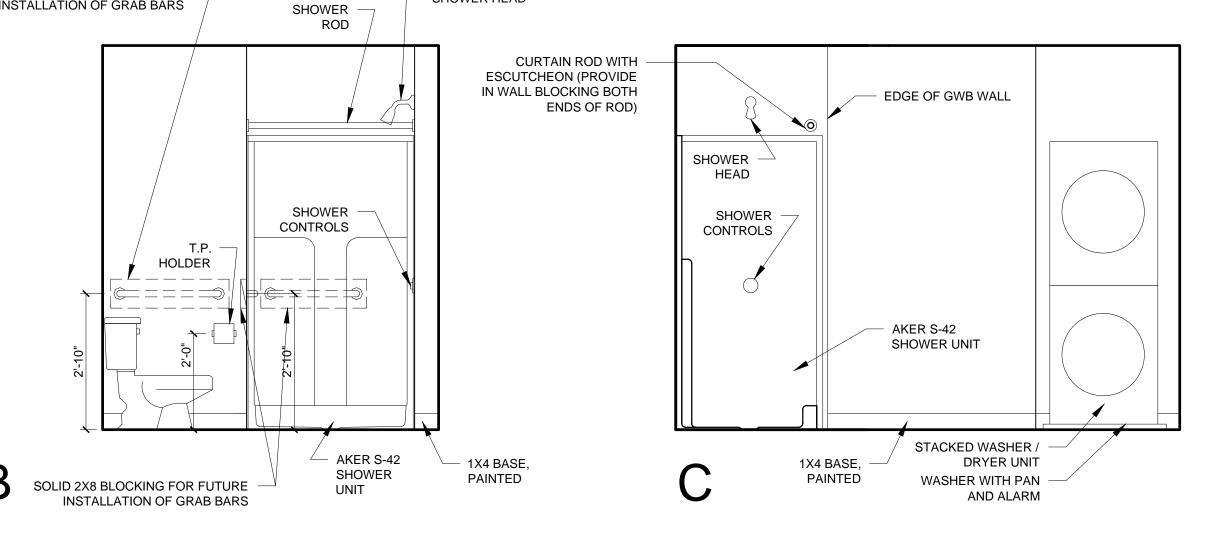

**REVISIONS:** 

PROJECT No. DRAWN BY: RJS / RR CHECKED BY: SCALE: AS NOTED SHEET TITLE:

UNIT 209-809 PLANS AND

INTERIOR **ELEVATIONS** 

3 UNIT 209-809 INTERIOR ELEVATIONS

1/2" = 1'-0"

APPLIANCES DIMENSIONS 3.) PROVIDE APPROPRIATE FIRE TREATED BLOCKING IN WALLS BEHIND ALL FIXTURES, PARTITIONS AND ACCESSORIES. BLOCKING FOR GRAB BARS TO BE PROVIDED IN WALLS OF BATHROOMS IN ALL UNITS 4.) PROVIDE MOISTURE RESISTANT GWB AT ALL WALLS AND CEILINGS IN BATHROOMS TYPICAL 5.) SET ALL CLOTHES WASHERS IN PANS WITH WATER SENSOR 6.) REFER TO ELECTRICAL AND MECHANICAL DRAWINGS FOR ADDITIONAL INFORMATION REGARDING, LIGHTING, DIFFUSERS, 7.) PROVIDE FIRE EXTINGUISHER ON BRACKET IN BASE CABINET BELOW KITCHEN SINK - TYPICAL 8.) HANG HOT WATER HEATER FROM DECK ABOVE. (SEE DETAIL ON TYPICAL UNIT DETAILS SHEET) 9.) WHERE DROPPED SOFFITS AND CEILINGS ARE SHOWN, THESE ARE IN ADDITION TO THE FIRE RATED GWB CEILING ABOVE WHICH IS PART OF THE RATED ASSEMBLY 0.) WHERE PLUMBING VALVES (TUB, SHOWER, ETC) ARE LOCATED IN FIRE RATED WALLS, PROVIDE FIRE RATED BOX IN WALL FOR VALVE TO BE INSTALLED WITHIN

K EXTERIOR CUT OFF DOWN LIGHT CEILING GRILLE

/ RECEPTACLE

BACKSPLASH

1X4 BASE, PAINTED

SIDE OF STACKED —

WASHER / DRYER UNIT

GRANITE

GRANITE