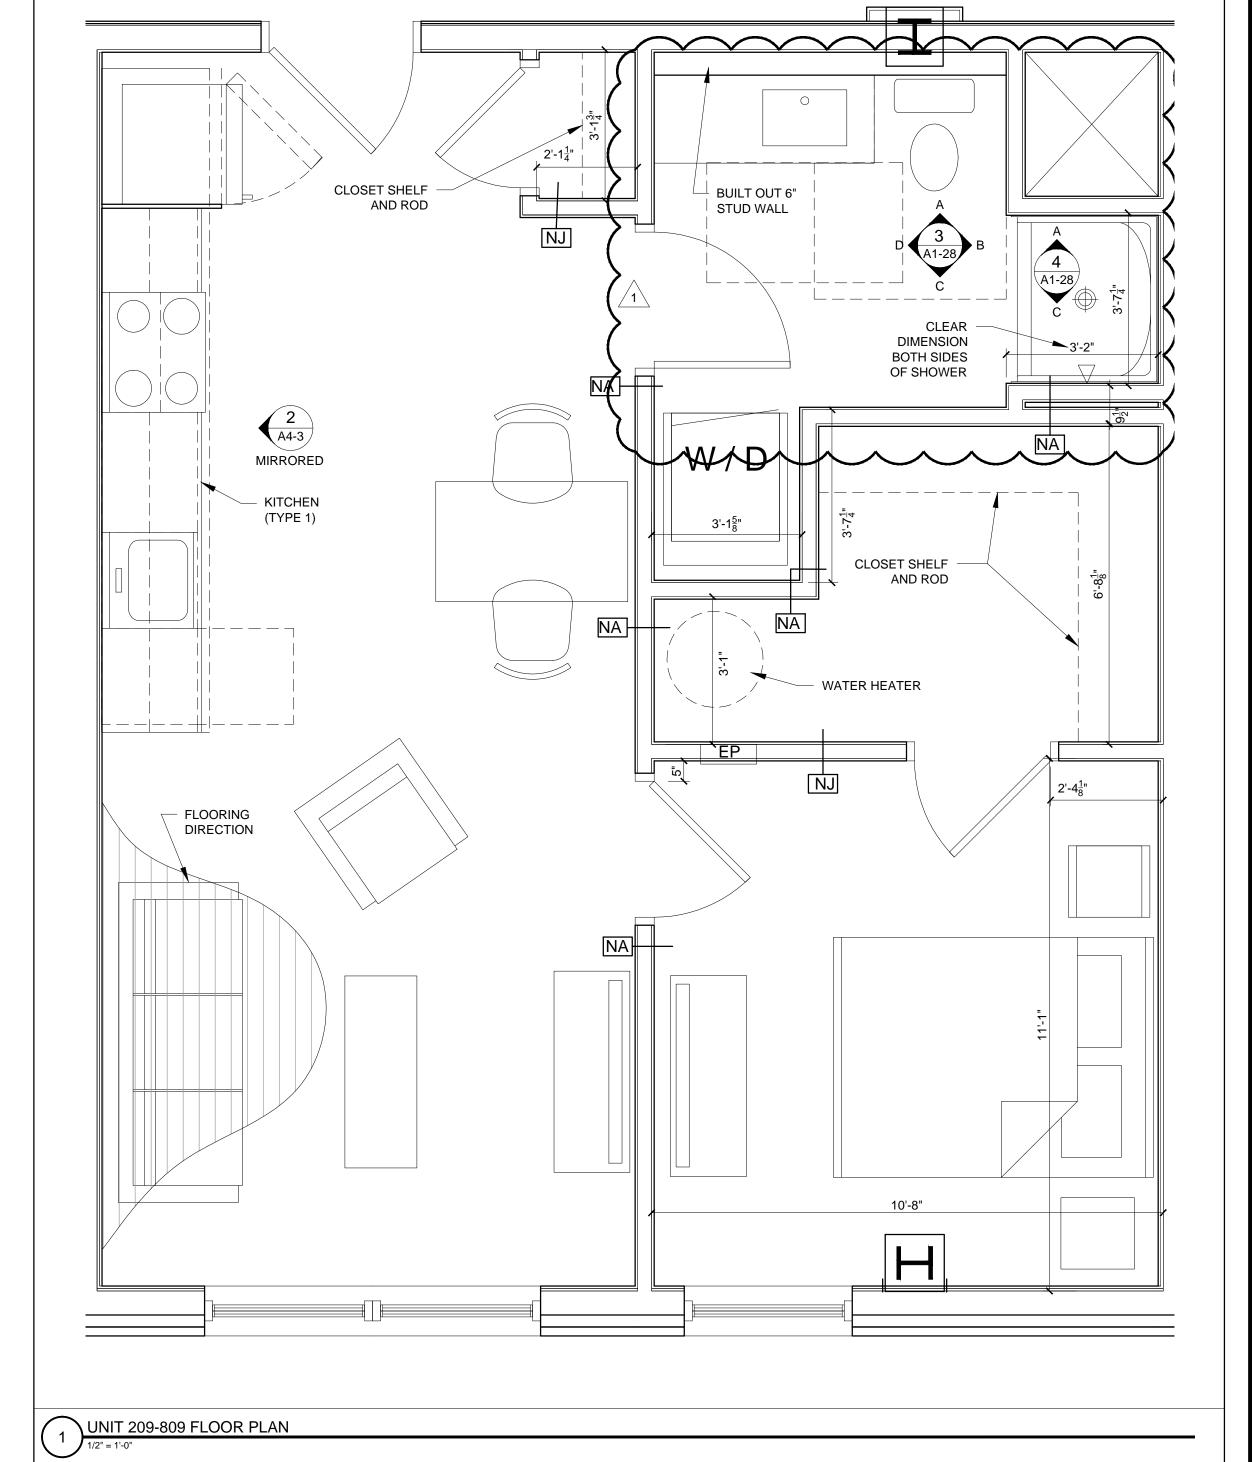

**REVISIONS:** 

PROJECT No. DRAWN BY: RJS / RR CHECKED BY: SCALE: AS NOTED SHEET TITLE:

UNIT 209-809 PLANS AND

INTERIOR **ELEVATIONS** 

3 UNIT 209-809 INTERIOR ELEVATIONS

1/2" = 1'-0"

APPLIANCES DIMENSIONS 3.) PROVIDE APPROPRIATE FIRE TREATED BLOCKING IN WALLS BEHIND ALL FIXTURES, PARTITIONS AND ACCESSORIES. BLOCKING FOR GRAB BARS TO BE PROVIDED IN WALLS OF BATHROOMS IN ALL UNITS 4.) PROVIDE MOISTURE RESISTANT GWB AT ALL WALLS AND CEILINGS IN BATHROOMS TYPICAL 5.) SET ALL CLOTHES WASHERS IN PANS WITH WATER SENSOR 6.) REFER TO ELECTRICAL AND MECHANICAL DRAWINGS FOR ADDITIONAL INFORMATION REGARDING, LIGHTING, DIFFUSERS, 7.) PROVIDE FIRE EXTINGUISHER ON BRACKET IN BASE CABINET BELOW KITCHEN SINK - TYPICAL 8.) HANG HOT WATER HEATER FROM DECK ABOVE. (SEE DETAIL ON TYPICAL UNIT DETAILS SHEET) 9.) WHERE DROPPED SOFFITS AND CEILINGS ARE SHOWN, THESE ARE IN ADDITION TO THE FIRE RATED GWB CEILING ABOVE WHICH IS PART OF THE RATED ASSEMBLY 0.) WHERE PLUMBING VALVES (TUB, SHOWER, ETC) ARE LOCATED IN FIRE RATED WALLS, PROVIDE FIRE RATED BOX IN WALL FOR VALVE TO BE INSTALLED WITHIN

CABINETRY AND APPLIANCE ABBREVIATIONS

DB = DRAWER BASE

WC = WALL CABINET

DRB = DOOR BASE SB = SINK BASE

WC(24) = WALL CABINET 24" DEEP PU = PANTRY UNIT 24" DEEP OS = OPEN SHELVES RA = RANGE DW = DISHWASHER REF = REFRIGERATOR REFLECTED CEILING PLAN AND LIGHTING LEGEND SYMBOL TAG DESCRIPTION A SURFACE MOUNT - TBD SURFACE MOUNTED - TBD SURFACE MOUNT - IN CLOSETS SURFACE MOUNTED ON WALL ABOVE DOOR E WALL SCONCE IN BATHROOM OVER VANITY SURFACE MOUNT - WET LOCATION H SURFACE MOUNT CENTER IN BEDROOMS SURFACE MOUNT - WET LOCATION J SURFACE MOUNT - WET LOCATION

K EXTERIOR CUT OFF DOWN LIGHT CEILING GRILLE

/ RECEPTACLE

BACKSPLASH

1X4 BASE, PAINTED

SIDE OF STACKED —

WASHER / DRYER UNIT

GRANITE

GRANITE

COUNTERTOP

VANITY BASE CABINET

1'-9"