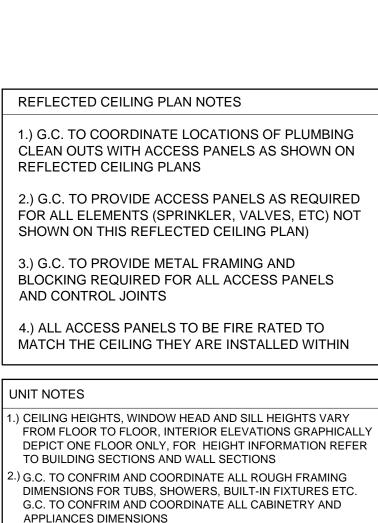

**REVISIONS:** 

PROJECT No. DRAWN BY: RJS / RR CHECKED BY: SCALE: AS NOTED SHEET TITLE:

UNIT 209-809 PLANS AND

INTERIOR **ELEVATIONS** 

3 UNIT 209-809 INTERIOR ELEVATIONS

1/2" = 1'-0"

APPLIANCES DIMENSIONS 3.) PROVIDE APPROPRIATE FIRE TREATED BLOCKING IN WALLS BEHIND ALL FIXTURES, PARTITIONS AND ACCESSORIES. BLOCKING FOR GRAB BARS TO BE PROVIDED IN WALLS OF BATHROOMS IN ALL UNITS 4.) PROVIDE MOISTURE RESISTANT GWB AT ALL WALLS AND CEILINGS IN BATHROOMS TYPICAL 5.) SET ALL CLOTHES WASHERS IN PANS WITH WATER SENSOR 6.) REFER TO ELECTRICAL AND MECHANICAL DRAWINGS FOR ADDITIONAL INFORMATION REGARDING, LIGHTING, DIFFUSERS, 7.) PROVIDE FIRE EXTINGUISHER ON BRACKET IN BASE CABINET BELOW KITCHEN SINK - TYPICAL 8.) HANG HOT WATER HEATER FROM DECK ABOVE. (SEE DETAIL ON TYPICAL UNIT DETAILS SHEET) 9.) WHERE DROPPED SOFFITS AND CEILINGS ARE SHOWN, THESE ARE IN ADDITION TO THE FIRE RATED GWB CEILING ABOVE WHICH IS PART OF THE RATED ASSEMBLY 0.) WHERE PLUMBING VALVES (TUB, SHOWER, ETC) ARE LOCATED IN FIRE RATED WALLS, PROVIDE FIRE RATED BOX IN WALL FOR VALVE TO BE INSTALLED WITHIN