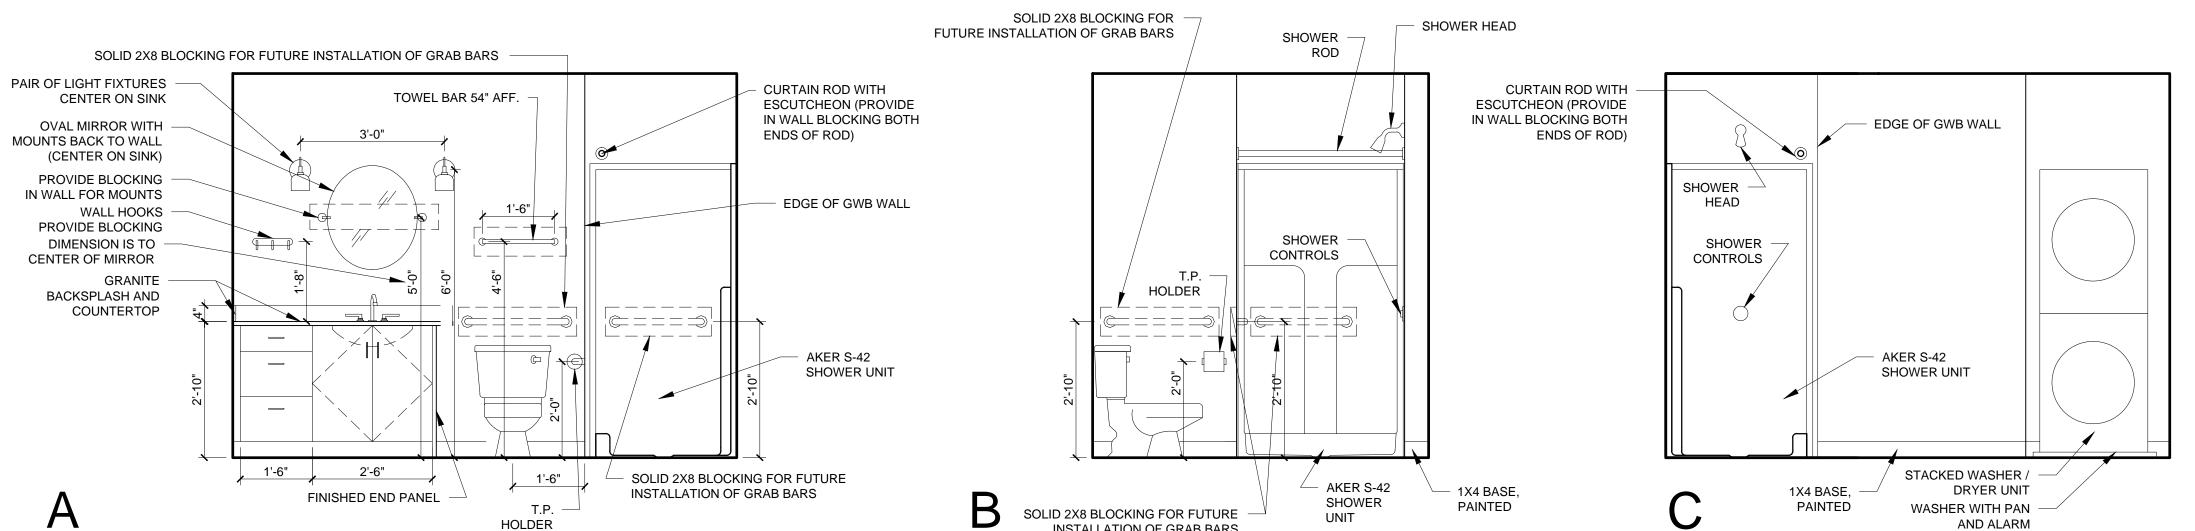

**REVISIONS:** 

PROJECT No. DRAWN BY: RJS / RR CHECKED BY: SCALE: AS NOTED SHEET TITLE:

UNIT 209-809 PLANS AND

INTERIOR **ELEVATIONS** 

3 UNIT 209-809 INTERIOR ELEVATIONS

1/2" = 1'-0"

APPLIANCES DIMENSIONS 3.) PROVIDE APPROPRIATE FIRE TREATED BLOCKING IN WALLS BEHIND ALL FIXTURES, PARTITIONS AND ACCESSORIES. BLOCKING FOR GRAB BARS TO BE PROVIDED IN WALLS OF BATHROOMS IN ALL UNITS 4.) PROVIDE MOISTURE RESISTANT GWB AT ALL WALLS AND CEILINGS IN BATHROOMS TYPICAL 5.) SET ALL CLOTHES WASHERS IN PANS WITH WATER SENSOR 6.) REFER TO ELECTRICAL AND MECHANICAL DRAWINGS FOR ADDITIONAL INFORMATION REGARDING, LIGHTING, DIFFUSERS, 7.) PROVIDE FIRE EXTINGUISHER ON BRACKET IN BASE CABINET BELOW KITCHEN SINK - TYPICAL 8.) HANG HOT WATER HEATER FROM DECK ABOVE. (SEE DETAIL ON TYPICAL UNIT DETAILS SHEET) 9.) WHERE DROPPED SOFFITS AND CEILINGS ARE SHOWN, THESE ARE IN ADDITION TO THE FIRE RATED GWB CEILING ABOVE WHICH IS PART OF THE RATED ASSEMBLY 0.) WHERE PLUMBING VALVES (TUB, SHOWER, ETC) ARE LOCATED IN FIRE RATED WALLS, PROVIDE FIRE RATED BOX IN WALL FOR VALVE TO BE INSTALLED WITHIN

K EXTERIOR CUT OFF DOWN LIGHT CEILING GRILLE

/ RECEPTACLE

BACKSPLASH

1X4 BASE, PAINTED

SIDE OF STACKED —

WASHER / DRYER UNIT

GRANITE

GRANITE

COUNTERTOP

VANITY BASE CABINET

1'-9"