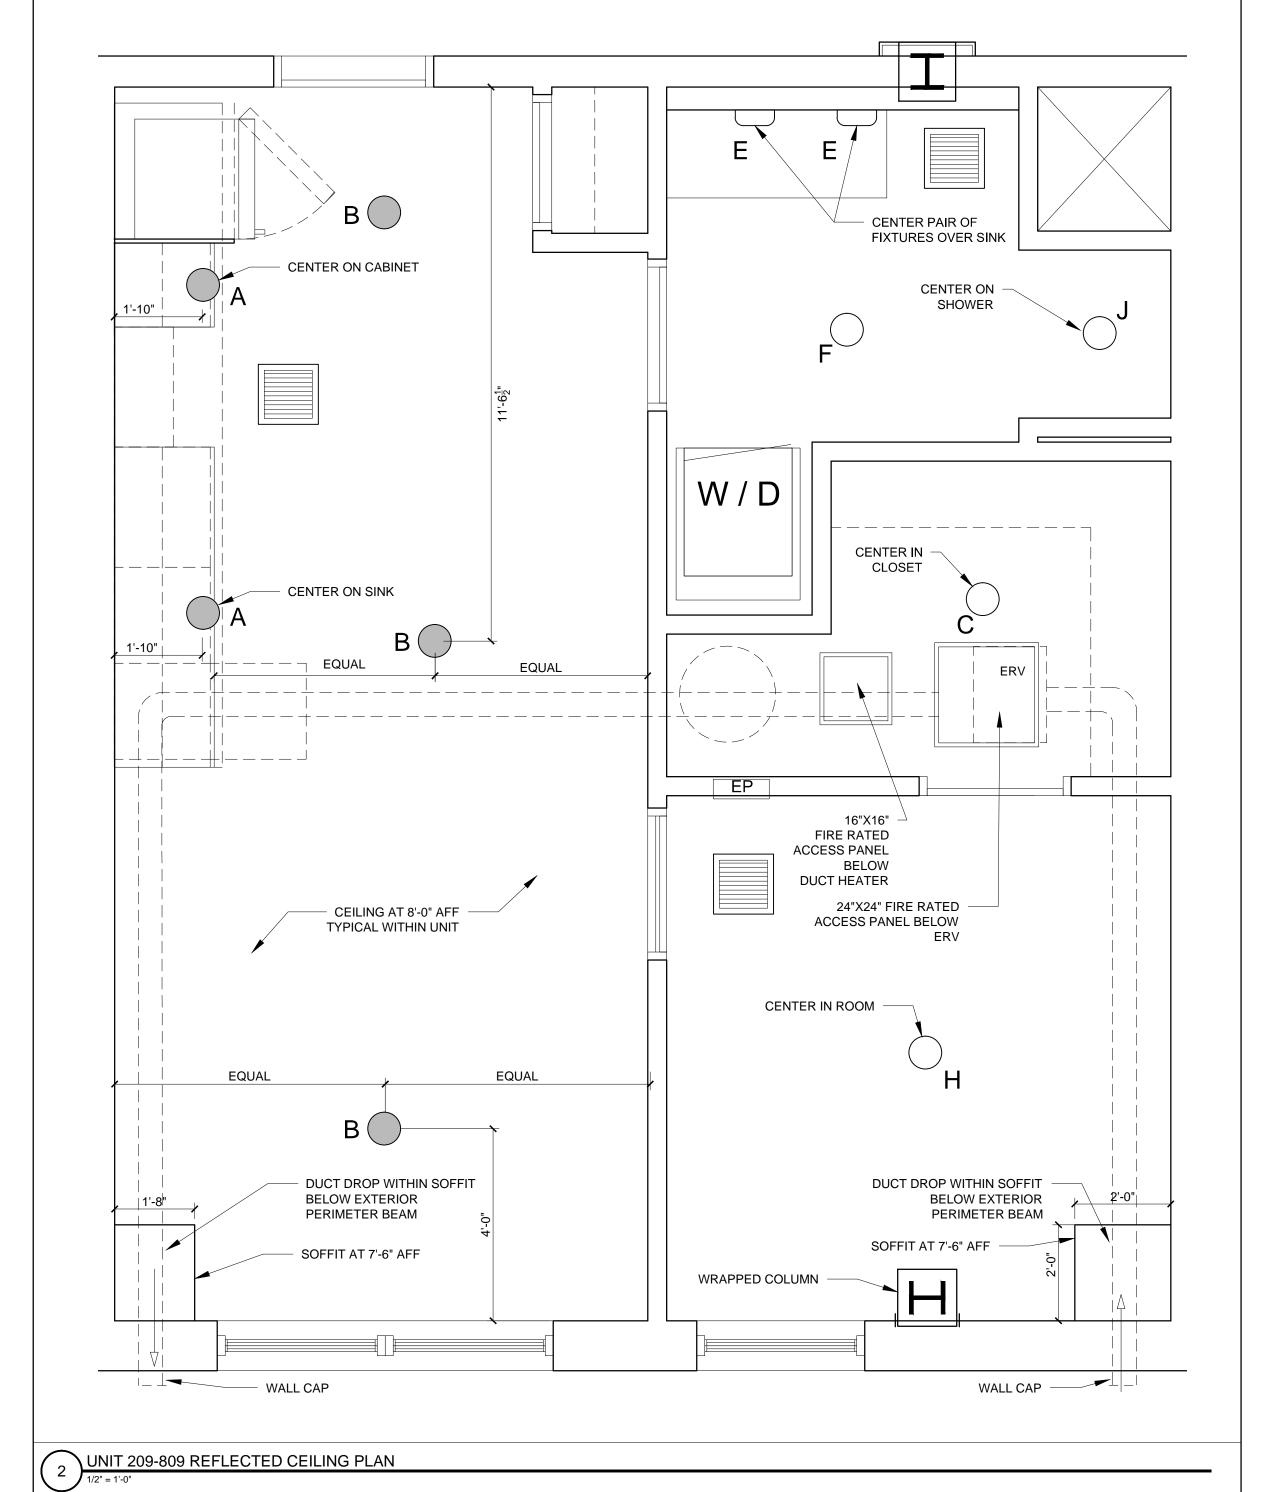

**REVISIONS:** 

PROJECT No. DRAWN BY: RJS / RR CHECKED BY: SCALE: AS NOTED SHEET TITLE:

UNIT 209-809 PLANS AND

INTERIOR **ELEVATIONS** 

3 UNIT 209-809 INTERIOR ELEVATIONS

1/2" = 1'-0"

APPLIANCES DIMENSIONS 3.) PROVIDE APPROPRIATE FIRE TREATED BLOCKING IN WALLS BEHIND ALL FIXTURES, PARTITIONS AND ACCESSORIES. BLOCKING FOR GRAB BARS TO BE PROVIDED IN WALLS OF BATHROOMS IN ALL UNITS 4.) PROVIDE MOISTURE RESISTANT GWB AT ALL WALLS AND CEILINGS IN BATHROOMS TYPICAL 5.) SET ALL CLOTHES WASHERS IN PANS WITH WATER SENSOR 6.) REFER TO ELECTRICAL AND MECHANICAL DRAWINGS FOR ADDITIONAL INFORMATION REGARDING, LIGHTING, DIFFUSERS, 7.) PROVIDE FIRE EXTINGUISHER ON BRACKET IN BASE CABINET BELOW KITCHEN SINK - TYPICAL 8.) HANG HOT WATER HEATER FROM DECK ABOVE. (SEE DETAIL ON TYPICAL UNIT DETAILS SHEET) 9.) WHERE DROPPED SOFFITS AND CEILINGS ARE SHOWN, THESE ARE IN ADDITION TO THE FIRE RATED GWB CEILING ABOVE WHICH IS PART OF THE RATED ASSEMBLY 0.) WHERE PLUMBING VALVES (TUB, SHOWER, ETC) ARE LOCATED IN FIRE RATED WALLS, PROVIDE FIRE RATED BOX IN WALL FOR VALVE TO BE INSTALLED WITHIN

CABINETRY AND APPLIANCE ABBREVIATIONS

DB = DRAWER BASE

WC = WALL CABINET

DRB = DOOR BASE SB = SINK BASE

WC(24) = WALL CABINET 24" DEEP PU = PANTRY UNIT 24" DEEP OS = OPEN SHELVES RA = RANGE DW = DISHWASHER REF = REFRIGERATOR REFLECTED CEILING PLAN AND LIGHTING LEGEND SYMBOL TAG DESCRIPTION A SURFACE MOUNT - TBD SURFACE MOUNTED - TBD SURFACE MOUNT - IN CLOSETS SURFACE MOUNTED ON WALL ABOVE DOOR E WALL SCONCE IN BATHROOM OVER VANITY SURFACE MOUNT - WET LOCATION H SURFACE MOUNT CENTER IN BEDROOMS SURFACE MOUNT - WET LOCATION J SURFACE MOUNT - WET LOCATION