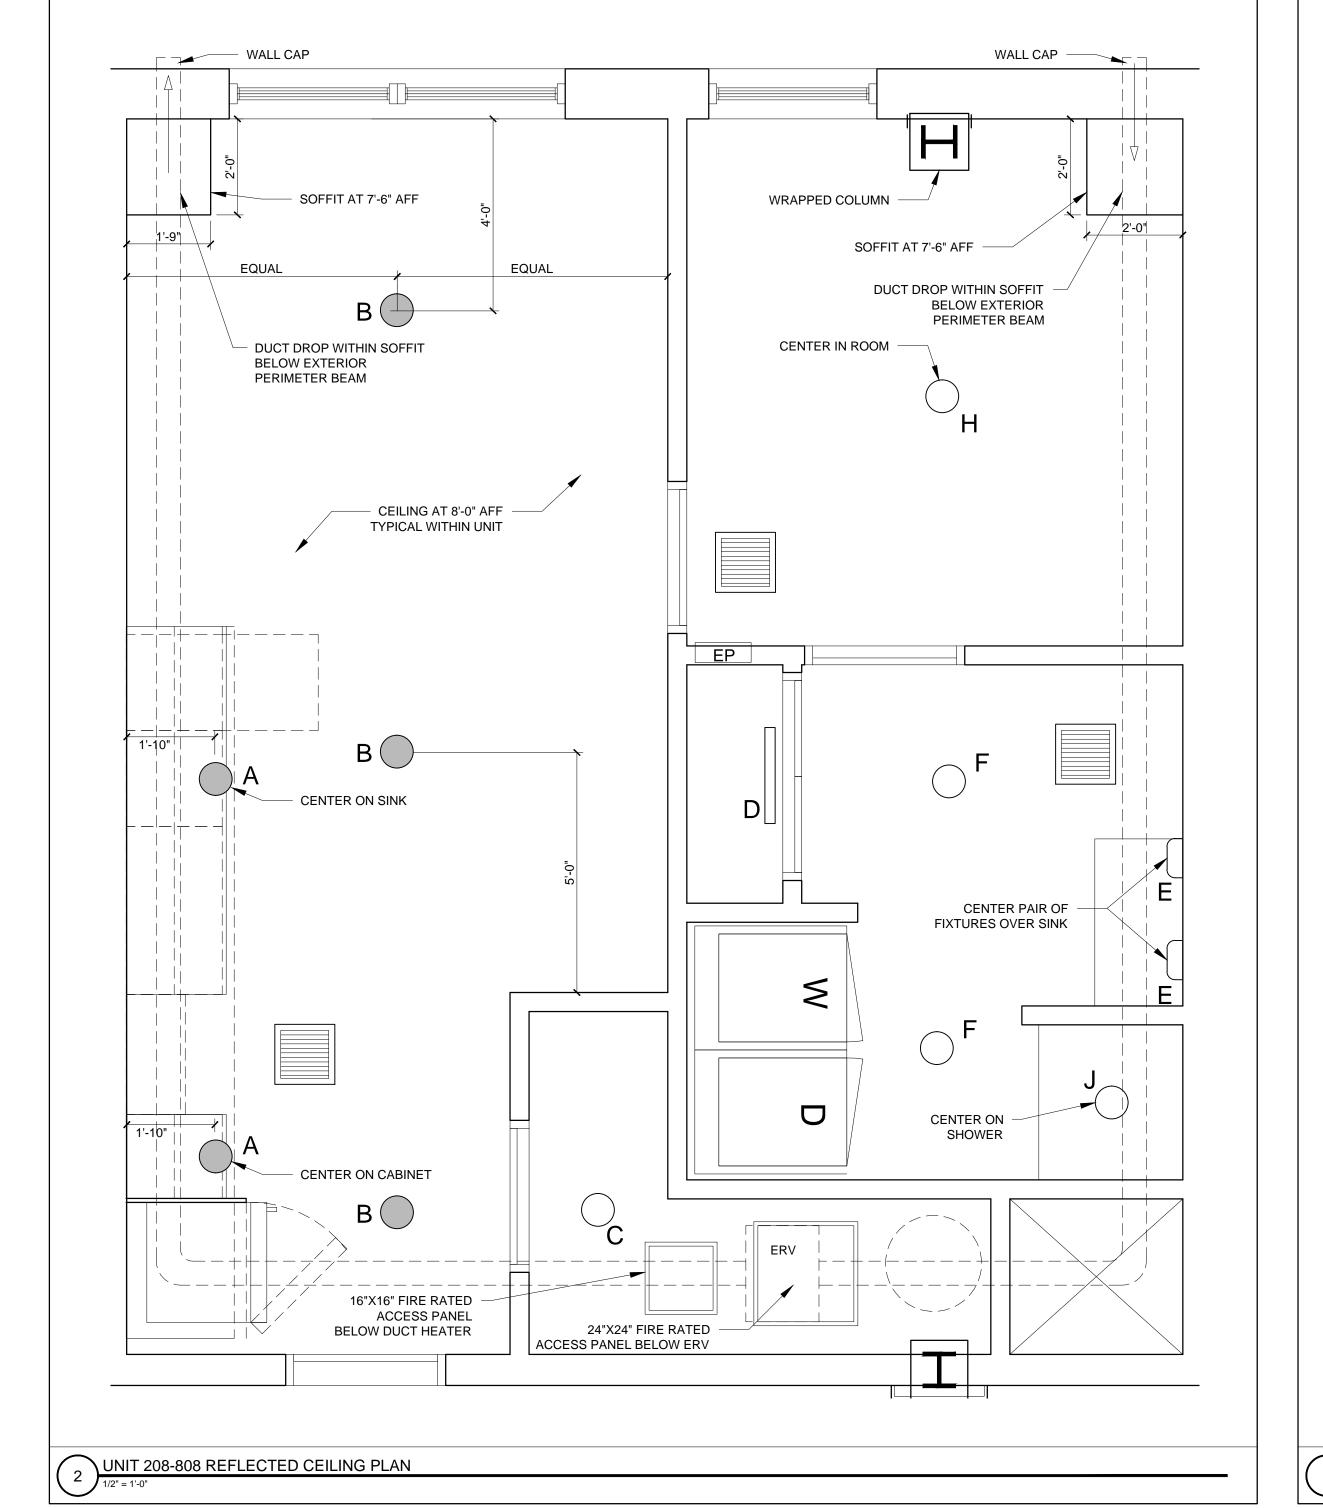

REFLECTED CEILING PLAN NOTES

1.) G.C. TO COORDINATE LOCATIONS OF PLUMBING CLEAN OUTS WITH ACCESS PANELS AS SHOWN ON REFLECTED CEILING PLANS

2.) G.C. TO PROVIDE ACCESS PANELS AS REQUIRED FOR ALL ELEMENTS (SPRINKLER, VALVES, ETC) NOT SHOWN ON THIS REFLECTED CEILING PLAN)

3.) G.C. TO PROVIDE METAL FRAMING AND BLOCKING REQUIRED FOR ALL ACCESS PANELS AND CONTROL JOINTS

4.) ALL ACCESS PANELS TO BE FIRE RATED TO MATCH THE CEILING THEY ARE INSTALLED WITHIN

UNIT NOTES

1.) CEILING HEIGHTS, WINDOW HEAD AND SILL HEIGHTS VARY FROM FLOOR TO FLOOR, INTERIOR ELEVATIONS GRAPHICALLY DEPICT ONE FLOOR ONLY FOR HEIGHT INFORMATION REFER

DEPICT ONE FLOOR ONLY, FOR HEIGHT INFORMATION REFER TO BUILDING SECTIONS AND WALL SECTIONS 2.) G.C. TO CONFRIM AND COORDINATE ALL ROUGH FRAMING DIMENSIONS FOR TUBS, SHOWERS, BUILT-IN FIXTURES ETC. G.C. TO CONFRIM AND COORDINATE ALL CABINETRY AND APPLIANCES DIMENSIONS 3.) PROVIDE APPROPRIATE FIRE TREATED BLOCKING IN WALLS BEHIND ALL FIXTURES, PARTITIONS AND ACCESSORIES. BLOCKING FOR GRAB BARS TO BE PROVIDED IN WALLS OF BATHROOMS IN ALL UNITS 4.) PROVIDE MOISTURE RESISTANT GWB AT ALL WALLS AND CEILINGS IN BATHROOMS TYPICAL 5.) SET ALL CLOTHES WASHERS IN PANS WITH WATER SENSOR 6.) REFER TO ELECTRICAL AND MECHANICAL DRAWINGS FOR ADDITIONAL INFORMATION REGARDING, LIGHTING, DIFFUSERS, 7.) PROVIDE FIRE EXTINGUISHER ON BRACKET IN BASE CABINET BELOW KITCHEN SINK - TYPICAL 8.) HANG HOT WATER HEATER FROM DECK ABOVE. (SEE DETAIL ON TYPICAL UNIT DETAILS SHEET) 9.) WHERE DROPPED SOFFITS AND CEILINGS ARE SHOWN, THESE ARE IN ADDITION TO THE FIRE RATED GWB CEILING ABOVE WHICH IS PART OF THE RATED ASSEMBLY 10.) WHERE PLUMBING VALVES (TUB, SHOWER, ETC) ARE LOCATED IN FIRE RATED WALLS, PROVIDE FIRE RATED BOX IN WALL FOR VALVE TO BE INSTALLED WITHIN

CABINETRY AND APPLIANCE ABBREVIATIONS DB = DRAWER BASE DRB = DOOR BASE SB = SINK BASE WC = WALL CABINET WC(24) = WALL CABINET 24" DEEP PU = PANTRY UNIT 24" DEEP OS = OPEN SHELVES RA = RANGEDW = DISHWASHER REF = REFRIGERATOR REFLECTED CEILING PLAN AND LIGHTING LEGEND SYMBOL TAG DESCRIPTION A SURFACE MOUNT - TBD B SURFACE MOUNTED - TBD SURFACE MOUNT - IN CLOSETS D SURFACE MOUNTED ON WALL ABOVE DOOR E WALL SCONCE IN BATHROOM OVER VANITY F SURFACE MOUNT - WET LOCATION H SURFACE MOUNT CENTER IN BEDROOMS SURFACE MOUNT - WET LOCATION K EXTERIOR CUT OFF DOWN LIGHT

CEILING GRILLE

RYAN J.
SENATORE
No. 3322

© 2015 RYAN SENATORE ARCHITECTURE

CONGRESS STREE
APARTMENTS

0

RYAN SENATORE
ARCHITECTURE
565 CONGRESS STREET
PORTLAND, MAINE 04101
207-650-6414
senatorearchitecture.com