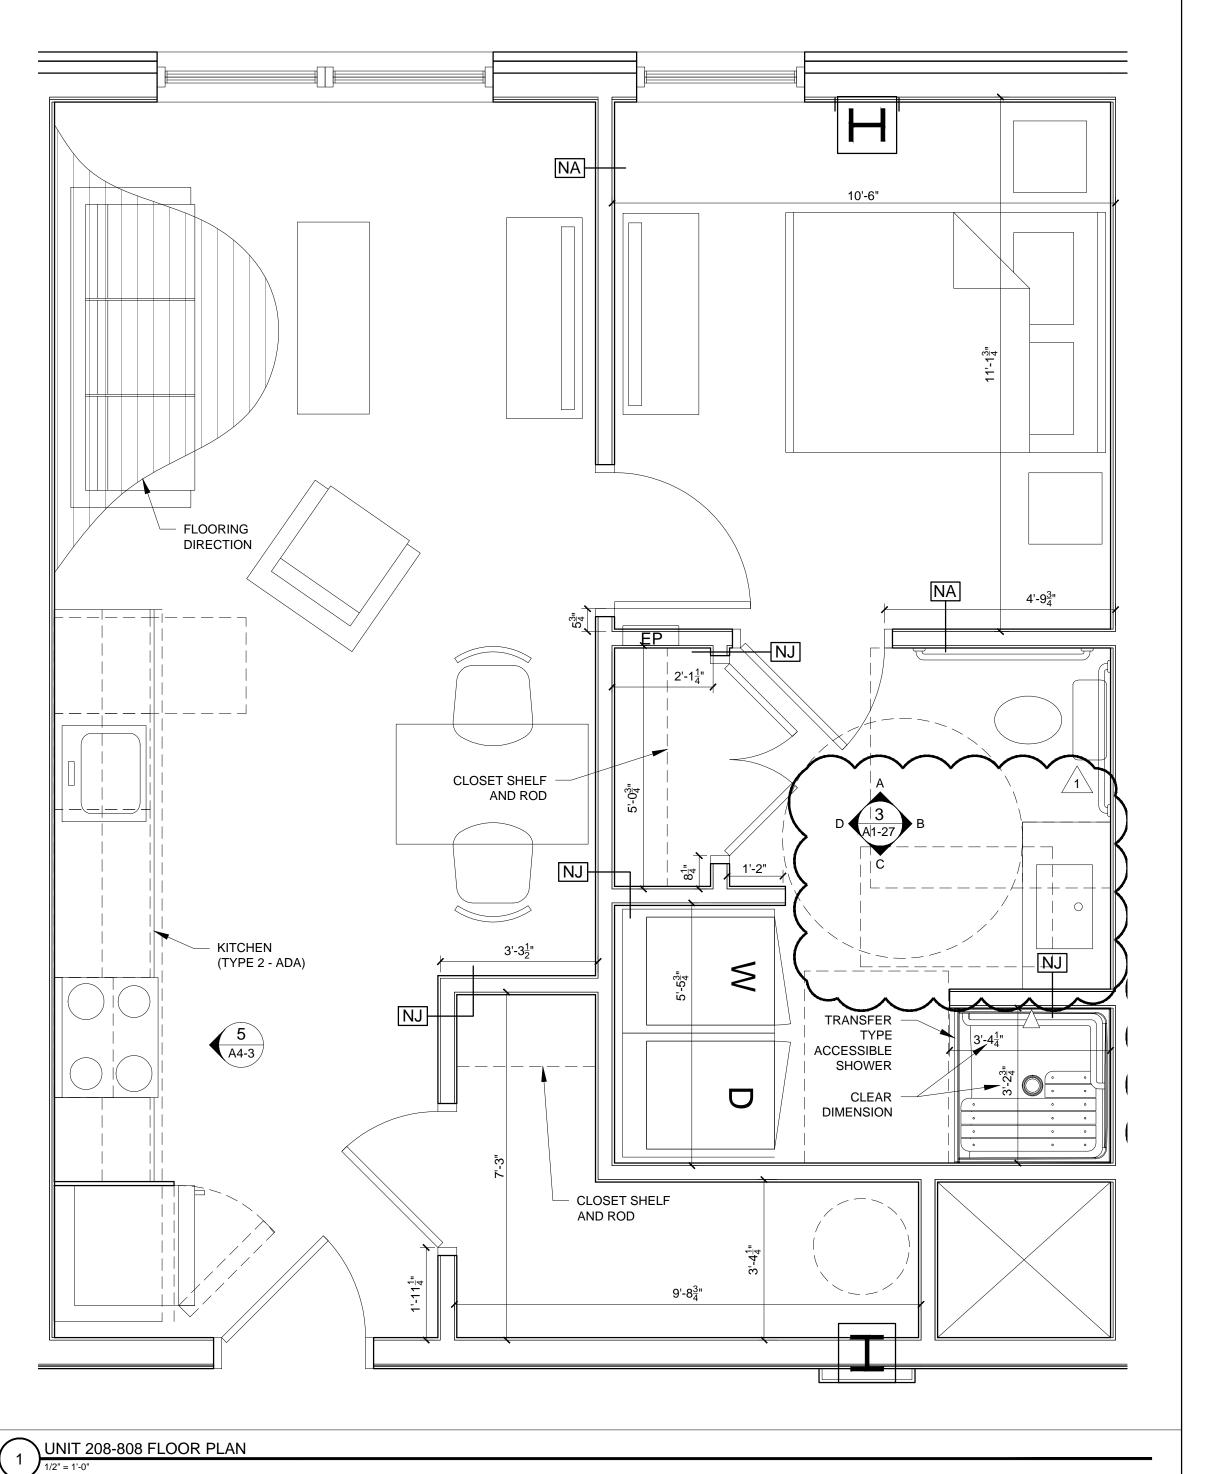

DEPICT ONE FLOOR ONLY, FOR HEIGHT INFORMATION REFER TO BUILDING SECTIONS AND WALL SECTIONS 2.) G.C. TO CONFRIM AND COORDINATE ALL ROUGH FRAMING DIMENSIONS FOR TUBS, SHOWERS, BUILT-IN FIXTURES ETC. G.C. TO CONFRIM AND COORDINATE ALL CABINETRY AND APPLIANCES DIMENSIONS 3.) PROVIDE APPROPRIATE FIRE TREATED BLOCKING IN WALLS BEHIND ALL FIXTURES, PARTITIONS AND ACCESSORIES. BLOCKING FOR GRAB BARS TO BE PROVIDED IN WALLS OF BATHROOMS IN ALL UNITS 4.) PROVIDE MOISTURE RESISTANT GWB AT ALL WALLS AND CEILINGS IN BATHROOMS TYPICAL 5.) SET ALL CLOTHES WASHERS IN PANS WITH WATER SENSOR 6.) REFER TO ELECTRICAL AND MECHANICAL DRAWINGS FOR ADDITIONAL INFORMATION REGARDING, LIGHTING, DIFFUSERS, 7.) PROVIDE FIRE EXTINGUISHER ON BRACKET IN BASE CABINET BELOW KITCHEN SINK - TYPICAL 8.) HANG HOT WATER HEATER FROM DECK ABOVE. (SEE DETAIL ON TYPICAL UNIT DETAILS SHEET) 9.) WHERE DROPPED SOFFITS AND CEILINGS ARE SHOWN, THESE ARE IN ADDITION TO THE FIRE RATED GWB CEILING ABOVE WHICH IS PART OF THE RATED ASSEMBLY 10.) WHERE PLUMBING VALVES (TUB, SHOWER, ETC) ARE LOCATED IN FIRE RATED WALLS, PROVIDE FIRE RATED BOX IN WALL FOR VALVE TO BE INSTALLED WITHIN

CABINETRY AND APPLIANCE ABBREVIATIONS DB = DRAWER BASE DRB = DOOR BASE SB = SINK BASE WC = WALL CABINET WC(24) = WALL CABINET 24" DEEP PU = PANTRY UNIT 24" DEEP OS = OPEN SHELVES RA = RANGEDW = DISHWASHER REF = REFRIGERATOR REFLECTED CEILING PLAN AND LIGHTING LEGEND SYMBOL TAG DESCRIPTION A SURFACE MOUNT - TBD B SURFACE MOUNTED - TBD SURFACE MOUNT - IN CLOSETS D SURFACE MOUNTED ON WALL ABOVE DOOR E WALL SCONCE IN BATHROOM OVER VANITY F SURFACE MOUNT - WET LOCATION H SURFACE MOUNT CENTER IN BEDROOMS SURFACE MOUNT - WET LOCATION K EXTERIOR CUT OFF DOWN LIGHT

SHEET TITLE:
UNIT 208-808

UNIT 208-808 PLANS AND INTERIOR ELEVATIONS

A1-27