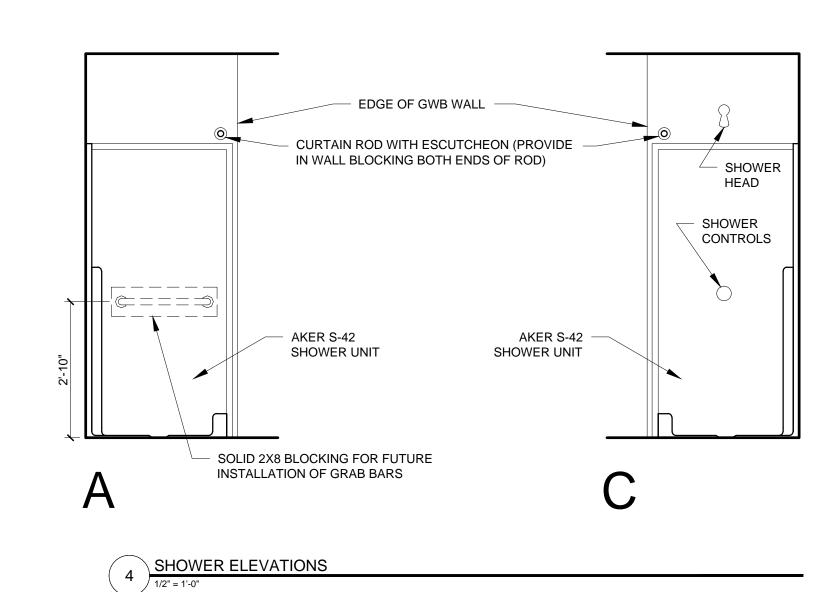

DIMENSIONS FOR TUBS, SHOWERS, BUILT-IN FIXTURES ETC. G.C. TO CONFRIM AND COORDINATE ALL CABINETRY AND APPLIANCES DIMENSIONS 3.) PROVIDE APPROPRIATE FIRE TREATED BLOCKING IN WALLS BEHIND ALL FIXTURES, PARTITIONS AND ACCESSORIES. BLOCKING FOR GRAB BARS TO BE PROVIDED IN WALLS OF

BATHROOMS IN ALL UNITS 4.) PROVIDE MOISTURE RESISTANT GWB AT ALL WALLS AND CEILINGS IN BATHROOMS TYPICAL 5.) SET ALL CLOTHES WASHERS IN PANS WITH WATER SENSOR 6.) REFER TO ELECTRICAL AND MECHANICAL DRAWINGS FOR