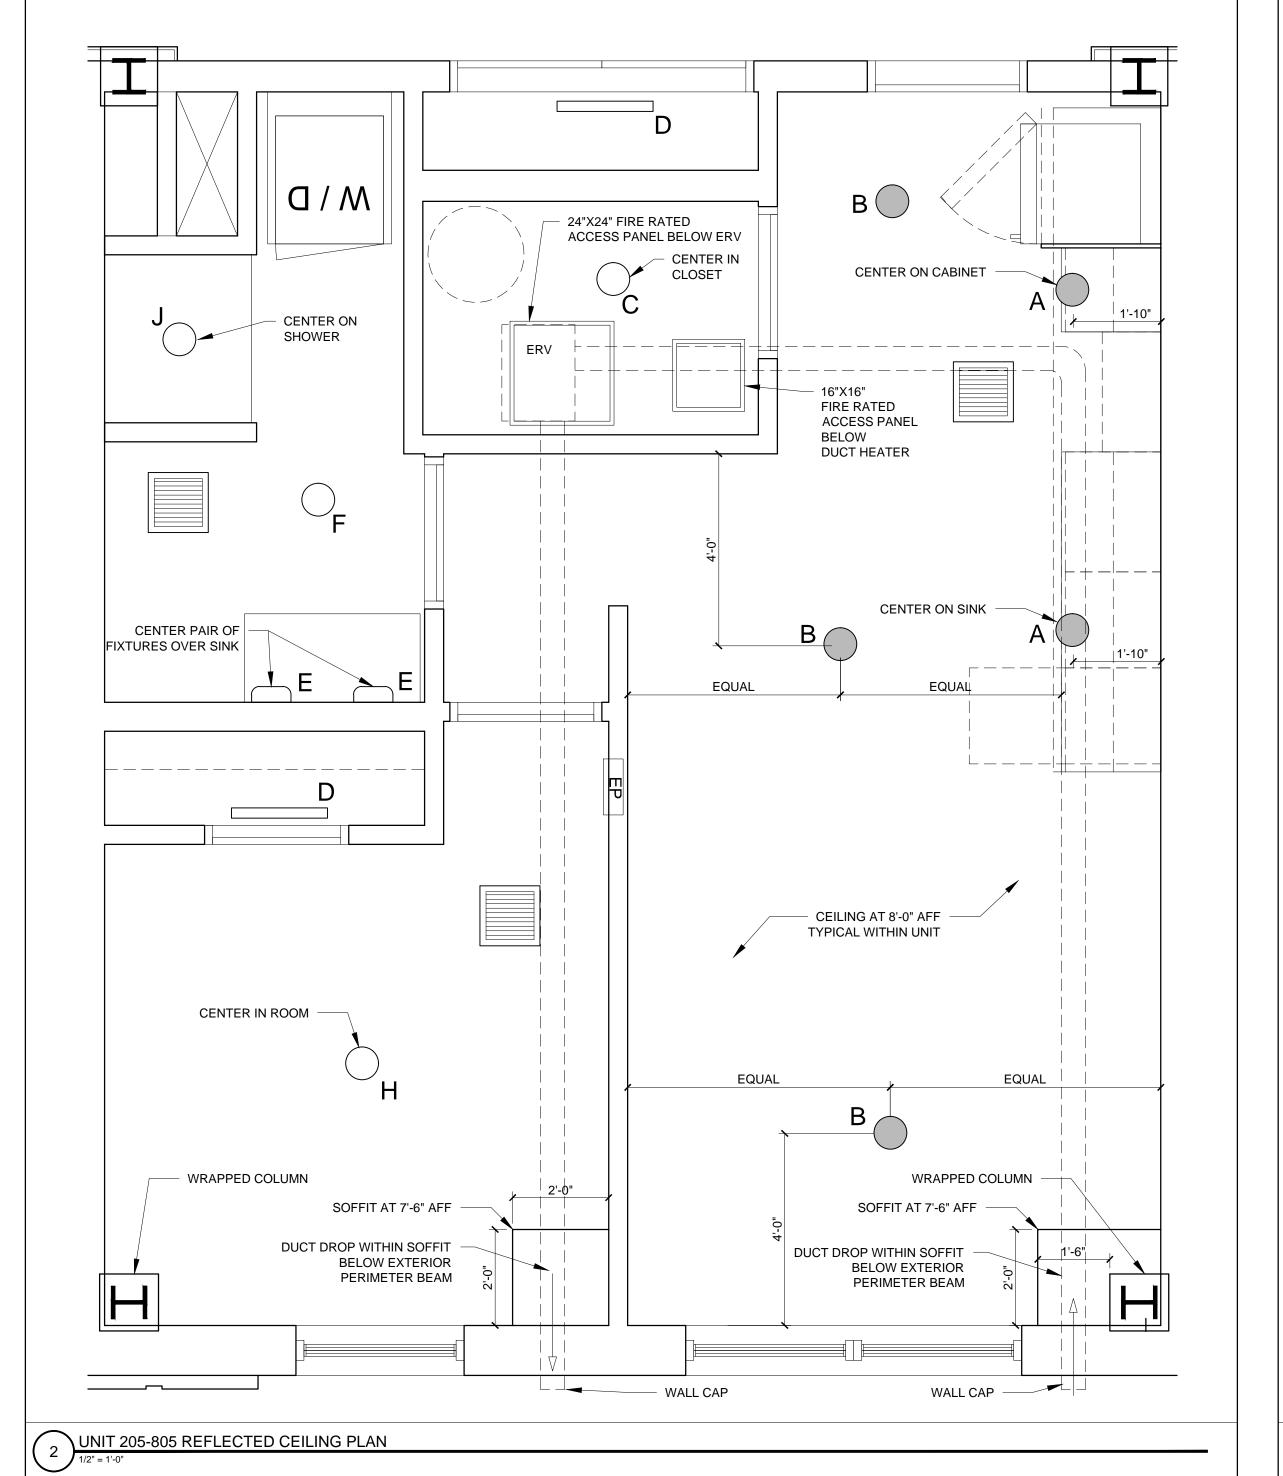

CLEAN OUTS WITH ACCESS PANELS AS SHOWN ON REFLECTED CEILING PLANS

1.) G.C. TO COORDINATE LOCATIONS OF PLUMBING

2.) G.C. TO PROVIDE ACCESS PANELS AS REQUIRED FOR ALL ELEMENTS (SPRINKLER, VALVES, ETC) NOT

3.) G.C. TO PROVIDE METAL FRAMING AND BLOCKING REQUIRED FOR ALL ACCESS PANELS AND CONTROL JOINTS

SHOWN ON THIS REFLECTED CEILING PLAN)

4.) ALL ACCESS PANELS TO BE FIRE RATED TO MATCH THE CEILING THEY ARE INSTALLED WITHIN

## **UNIT NOTES**

.) CEILING HEIGHTS, WINDOW HEAD AND SILL HEIGHTS VARY FROM FLOOR TO FLOOR, INTERIOR ELEVATIONS GRAPHICALLY DEPICT ONE FLOOR ONLY, FOR HEIGHT INFORMATION REFER TO BUILDING SECTIONS AND WALL SECTIONS 2.) G.C. TO CONFRIM AND COORDINATE ALL ROUGH FRAMING

DIMENSIONS FOR TUBS, SHOWERS, BUILT-IN FIXTURES ETC. G.C. TO CONFRIM AND COORDINATE ALL CABINETRY AND APPLIANCES DIMENSIONS 3.) PROVIDE APPROPRIATE FIRE TREATED BLOCKING IN WALLS BEHIND ALL FIXTURES, PARTITIONS AND ACCESSORIES. BLOCKING FOR GRAB BARS TO BE PROVIDED IN WALLS OF

BATHROOMS IN ALL UNITS 4.) PROVIDE MOISTURE RESISTANT GWB AT ALL WALLS AND CEILINGS IN BATHROOMS TYPICAL 5.) SET ALL CLOTHES WASHERS IN PANS WITH WATER SENSOR 6.) REFER TO ELECTRICAL AND MECHANICAL DRAWINGS FOR

ADDITIONAL INFORMATION REGARDING, LIGHTING, DIFFUSERS, 7.) PROVIDE FIRE EXTINGUISHER ON BRACKET IN BASE CABINET BELOW KITCHEN SINK - TYPICAL

8.) HANG HOT WATER HEATER FROM DECK ABOVE. (SEE DETAIL ON TYPICAL UNIT DETAILS SHEET) 9.) WHERE DROPPED SOFFITS AND CEILINGS ARE SHOWN, THESE ARE IN ADDITION TO THE FIRE RATED GWB CEILING ABOVE

.) WHERE PLUMBING VALVES (TUB, SHOWER, ETC) ARE LOCATED IN FIRE RATED WALLS, PROVIDE FIRE RATED BOX IN WALL FOR VALVE TO BE INSTALLED WITHIN

## REFLECTED CEILING PLAN AND LIGHTING LEGEND

SURFACE MOUNT - TBD SURFACE MOUNTED - TBD SURFACE MOUNT - IN CLOSETS SURFACE MOUNTED ON WALL ABOVE DOOR WALL SCONCE IN BATHROOM OVER VANITY

SURFACE MOUNT - WET LOCATION SURFACE MOUNT CENTER IN BEDROOMS SURFACE MOUNT - WET LOCATION

EXTERIOR CUT OFF DOWN LIGHT

CEILING GRILLE

STACKED WASHER / - 1X4 BASE, DRYER UNIT PAINTED WASHER WITH PAN AND ALARM

UNIT 205-805 INTERIOR ELEVATIONS

ARCHITECTURE

9

SS ST ENTS MAINE

RYAN SENATORE ARCHITECTURE 565 CONGRESS STREET PORTLAND, MAINE 04101 207-650-6414 senatorearchitecture.com CONSULTANTS: