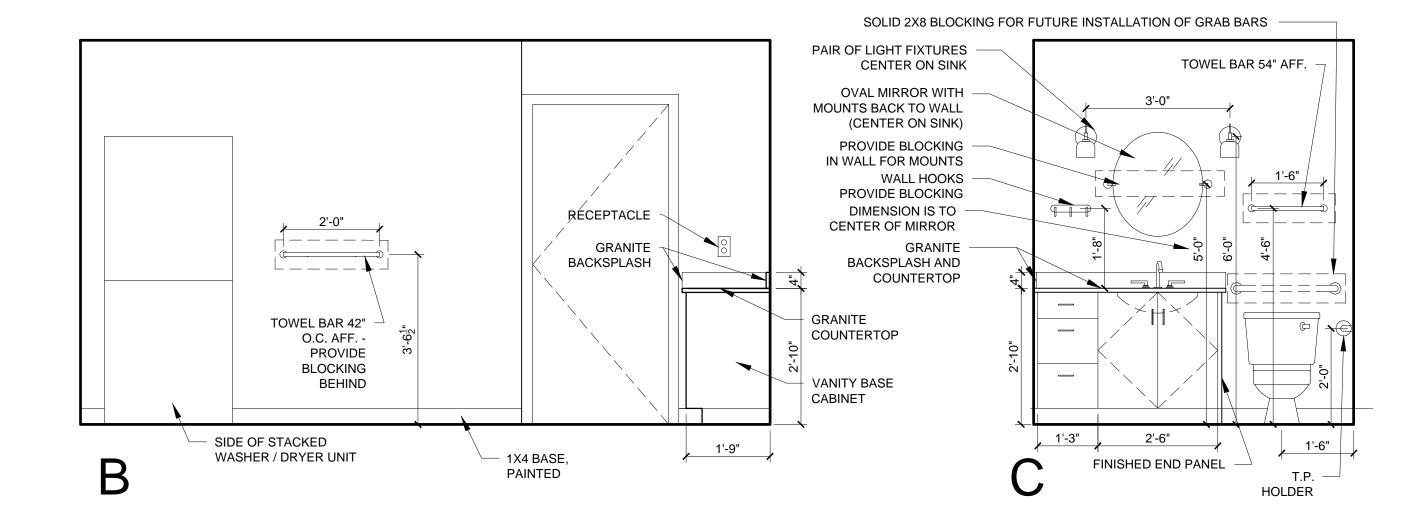

DIMENSIONS FOR TUBS, SHOWERS, BUILT-IN FIXTURES ETC. G.C. TO CONFRIM AND COORDINATE ALL CABINETRY AND APPLIANCES DIMENSIONS 3.) PROVIDE APPROPRIATE FIRE TREATED BLOCKING IN WALLS BEHIND ALL FIXTURES, PARTITIONS AND ACCESSORIES. BLOCKING FOR GRAB BARS TO BE PROVIDED IN WALLS OF

BATHROOMS IN ALL UNITS 4.) PROVIDE MOISTURE RESISTANT GWB AT ALL WALLS AND CEILINGS IN BATHROOMS TYPICAL 5.) SET ALL CLOTHES WASHERS IN PANS WITH WATER SENSOR 6.) REFER TO ELECTRICAL AND MECHANICAL DRAWINGS FOR

EXTERIOR CUT OFF DOWN LIGHT

CEILING GRILLE

STACKED WASHER / - 1X4 BASE, DRYER UNIT PAINTED WASHER WITH PAN AND ALARM

UNIT 205-805 INTERIOR ELEVATIONS

ARCHITECTURE

9

SS ST ENTS MAINE

RYAN SENATORE ARCHITECTURE 565 CONGRESS STREET PORTLAND, MAINE 04101 207-650-6414 senatorearchitecture.com CONSULTANTS: