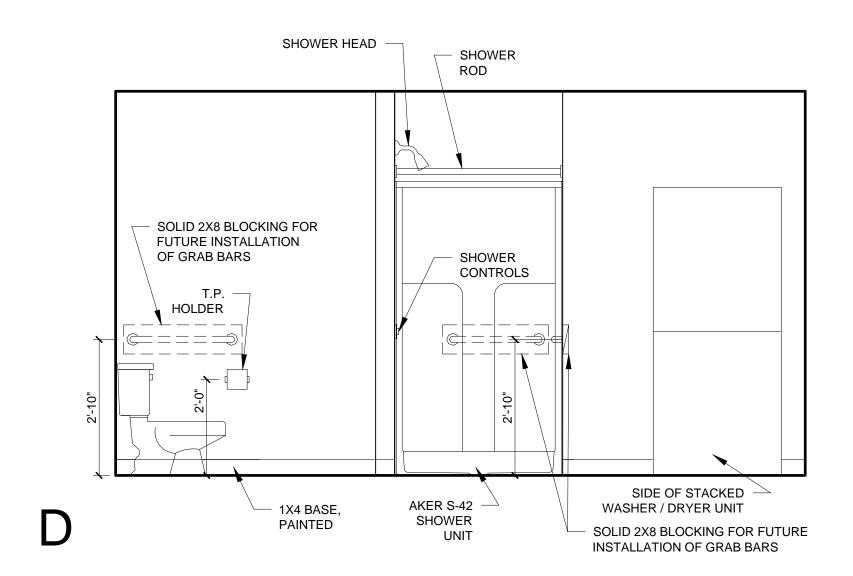

DIMENSIONS FOR TUBS, SHOWERS, BUILT-IN FIXTURES ETC. G.C. TO CONFRIM AND COORDINATE ALL CABINETRY AND APPLIANCES DIMENSIONS 3.) PROVIDE APPROPRIATE FIRE TREATED BLOCKING IN WALLS BEHIND ALL FIXTURES, PARTITIONS AND ACCESSORIES. BLOCKING FOR GRAB BARS TO BE PROVIDED IN WALLS OF

BATHROOMS IN ALL UNITS 4.) PROVIDE MOISTURE RESISTANT GWB AT ALL WALLS AND CEILINGS IN BATHROOMS TYPICAL 5.) SET ALL CLOTHES WASHERS IN PANS WITH WATER SENSOR 6.) REFER TO ELECTRICAL AND MECHANICAL DRAWINGS FOR

EXTERIOR CUT OFF DOWN LIGHT

CEILING GRILLE

STACKED WASHER / - 1X4 BASE, DRYER UNIT PAINTED WASHER WITH PAN AND ALARM

UNIT 205-805 INTERIOR ELEVATIONS

ARCHITECTURE

9

SS ST ENTS MAINE

RYAN SENATORE ARCHITECTURE 565 CONGRESS STREET PORTLAND, MAINE 04101 207-650-6414 senatorearchitecture.com CONSULTANTS: