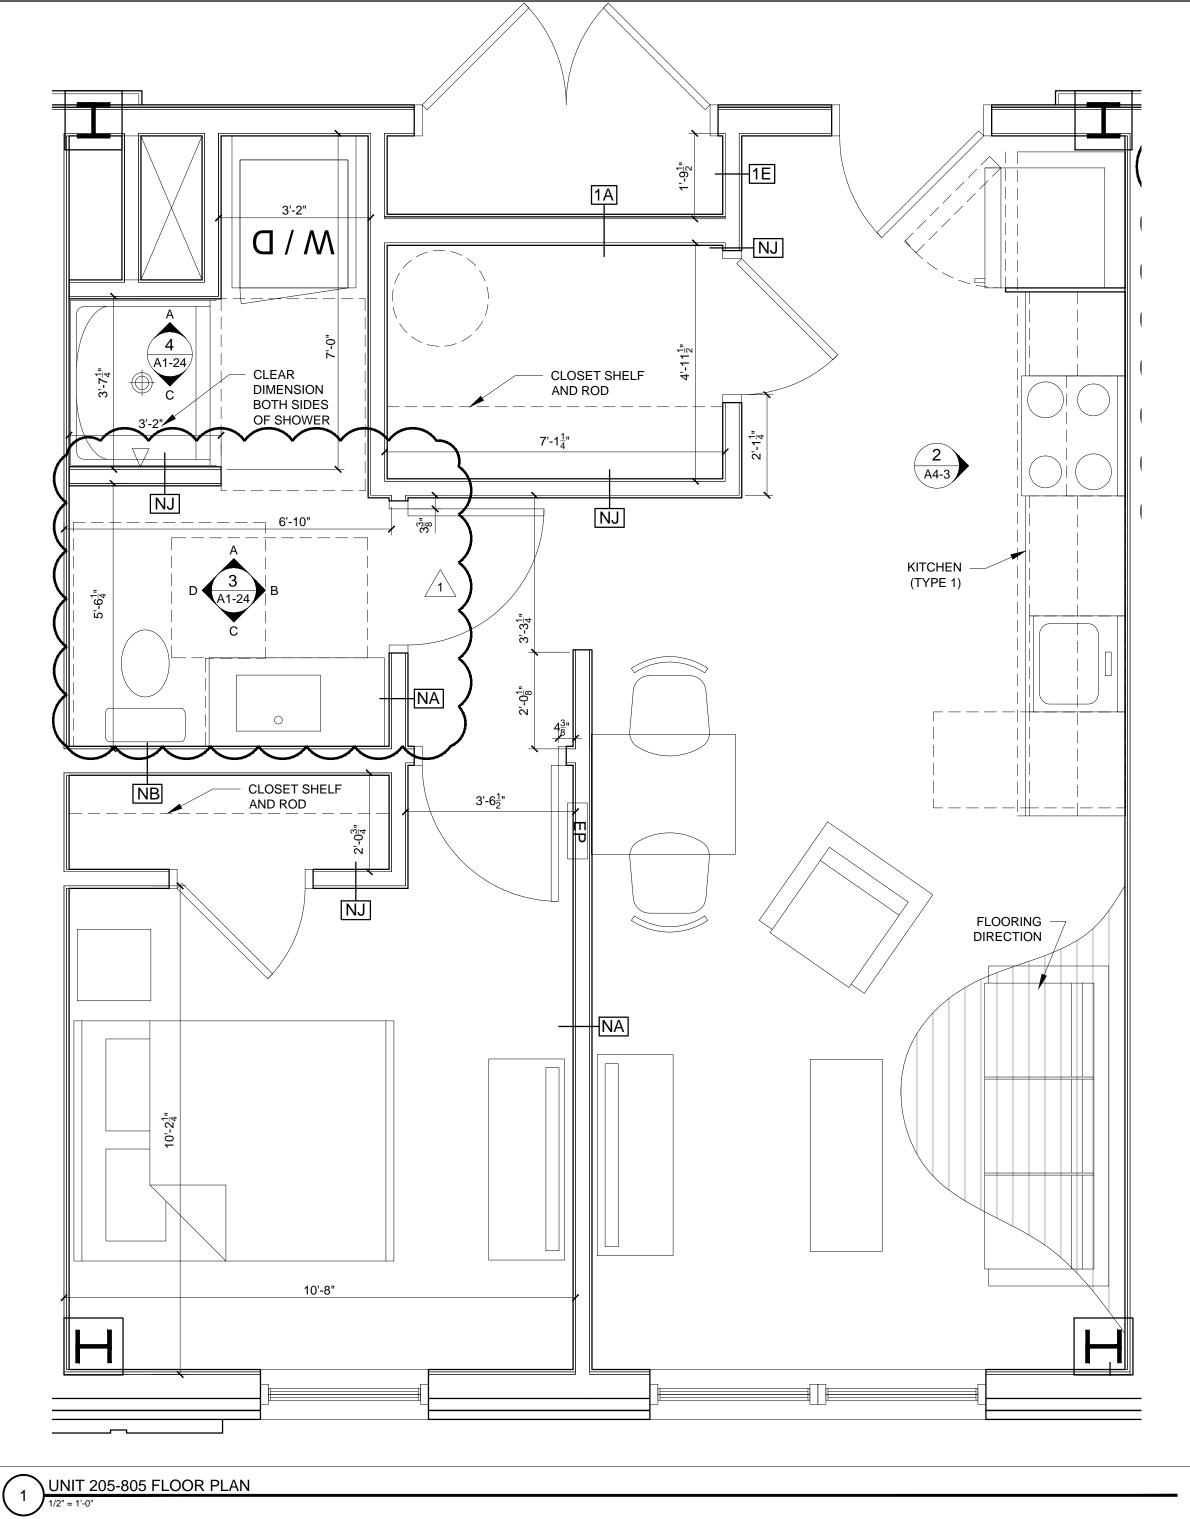

## **UNIT NOTES**

.) CEILING HEIGHTS, WINDOW HEAD AND SILL HEIGHTS VARY FROM FLOOR TO FLOOR, INTERIOR ELEVATIONS GRAPHICALLY DEPICT ONE FLOOR ONLY, FOR HEIGHT INFORMATION REFER TO BUILDING SECTIONS AND WALL SECTIONS 2.) G.C. TO CONFRIM AND COORDINATE ALL ROUGH FRAMING

DIMENSIONS FOR TUBS, SHOWERS, BUILT-IN FIXTURES ETC. G.C. TO CONFRIM AND COORDINATE ALL CABINETRY AND APPLIANCES DIMENSIONS 3.) PROVIDE APPROPRIATE FIRE TREATED BLOCKING IN WALLS BEHIND ALL FIXTURES, PARTITIONS AND ACCESSORIES. BLOCKING FOR GRAB BARS TO BE PROVIDED IN WALLS OF

BATHROOMS IN ALL UNITS 4.) PROVIDE MOISTURE RESISTANT GWB AT ALL WALLS AND CEILINGS IN BATHROOMS TYPICAL 5.) SET ALL CLOTHES WASHERS IN PANS WITH WATER SENSOR 6.) REFER TO ELECTRICAL AND MECHANICAL DRAWINGS FOR

ADDITIONAL INFORMATION REGARDING, LIGHTING, DIFFUSERS, 7.) PROVIDE FIRE EXTINGUISHER ON BRACKET IN BASE CABINET BELOW KITCHEN SINK - TYPICAL

8.) HANG HOT WATER HEATER FROM DECK ABOVE. (SEE DETAIL ON TYPICAL UNIT DETAILS SHEET) 9.) WHERE DROPPED SOFFITS AND CEILINGS ARE SHOWN, THESE ARE IN ADDITION TO THE FIRE RATED GWB CEILING ABOVE

.) WHERE PLUMBING VALVES (TUB, SHOWER, ETC) ARE LOCATED IN FIRE RATED WALLS, PROVIDE FIRE RATED BOX IN WALL FOR VALVE TO BE INSTALLED WITHIN

## CABINETRY AND APPLIANCE ABBREVIATIONS

WHICH IS PART OF THE RATED ASSEMBLY

DB = DRAWER BASE DRB = DOOR BASE

SB = SINK BASE WC = WALL CABINET

WC(24) = WALL CABINET 24" DEEP PU = PANTRY UNIT 24" DEEP

OS = OPEN SHELVES RA = RANGEDW = DISHWASHER REF = REFRIGERATOR