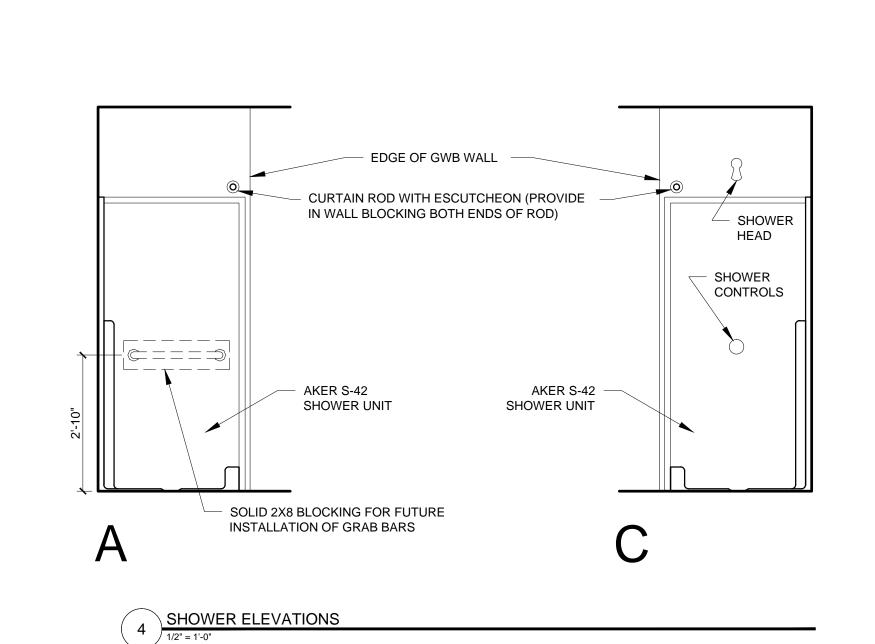

SHOWER HEAD

└─ T.P.

HOLDER

TOWEL BAR 54" AFF.

SOLID 2X8 BLOCKING FOR FUTURE INSTALLATION OF GRAB BARS

2'-6" 1'-6"

- FINISHED END PANEL

PAIR OF LIGHT FIXTURES

PROVIDE BLOCKING

DIMENSION IS TO

BACKSPLASH AND

COUNTERTOP

CENTER OF MIRROR

SHOWER ROD

SHOWER

△ AKER S-42

SHOWER

UNIT

CONTROLS

ARCHITECTURE

S

9

CONSULTANTS: STRUCTURAL: Structural Integrity 77 Oak Street Portland, ME 04101 207-774-4614

REVISIONS: 1 REVISION #1 - 05/17/16