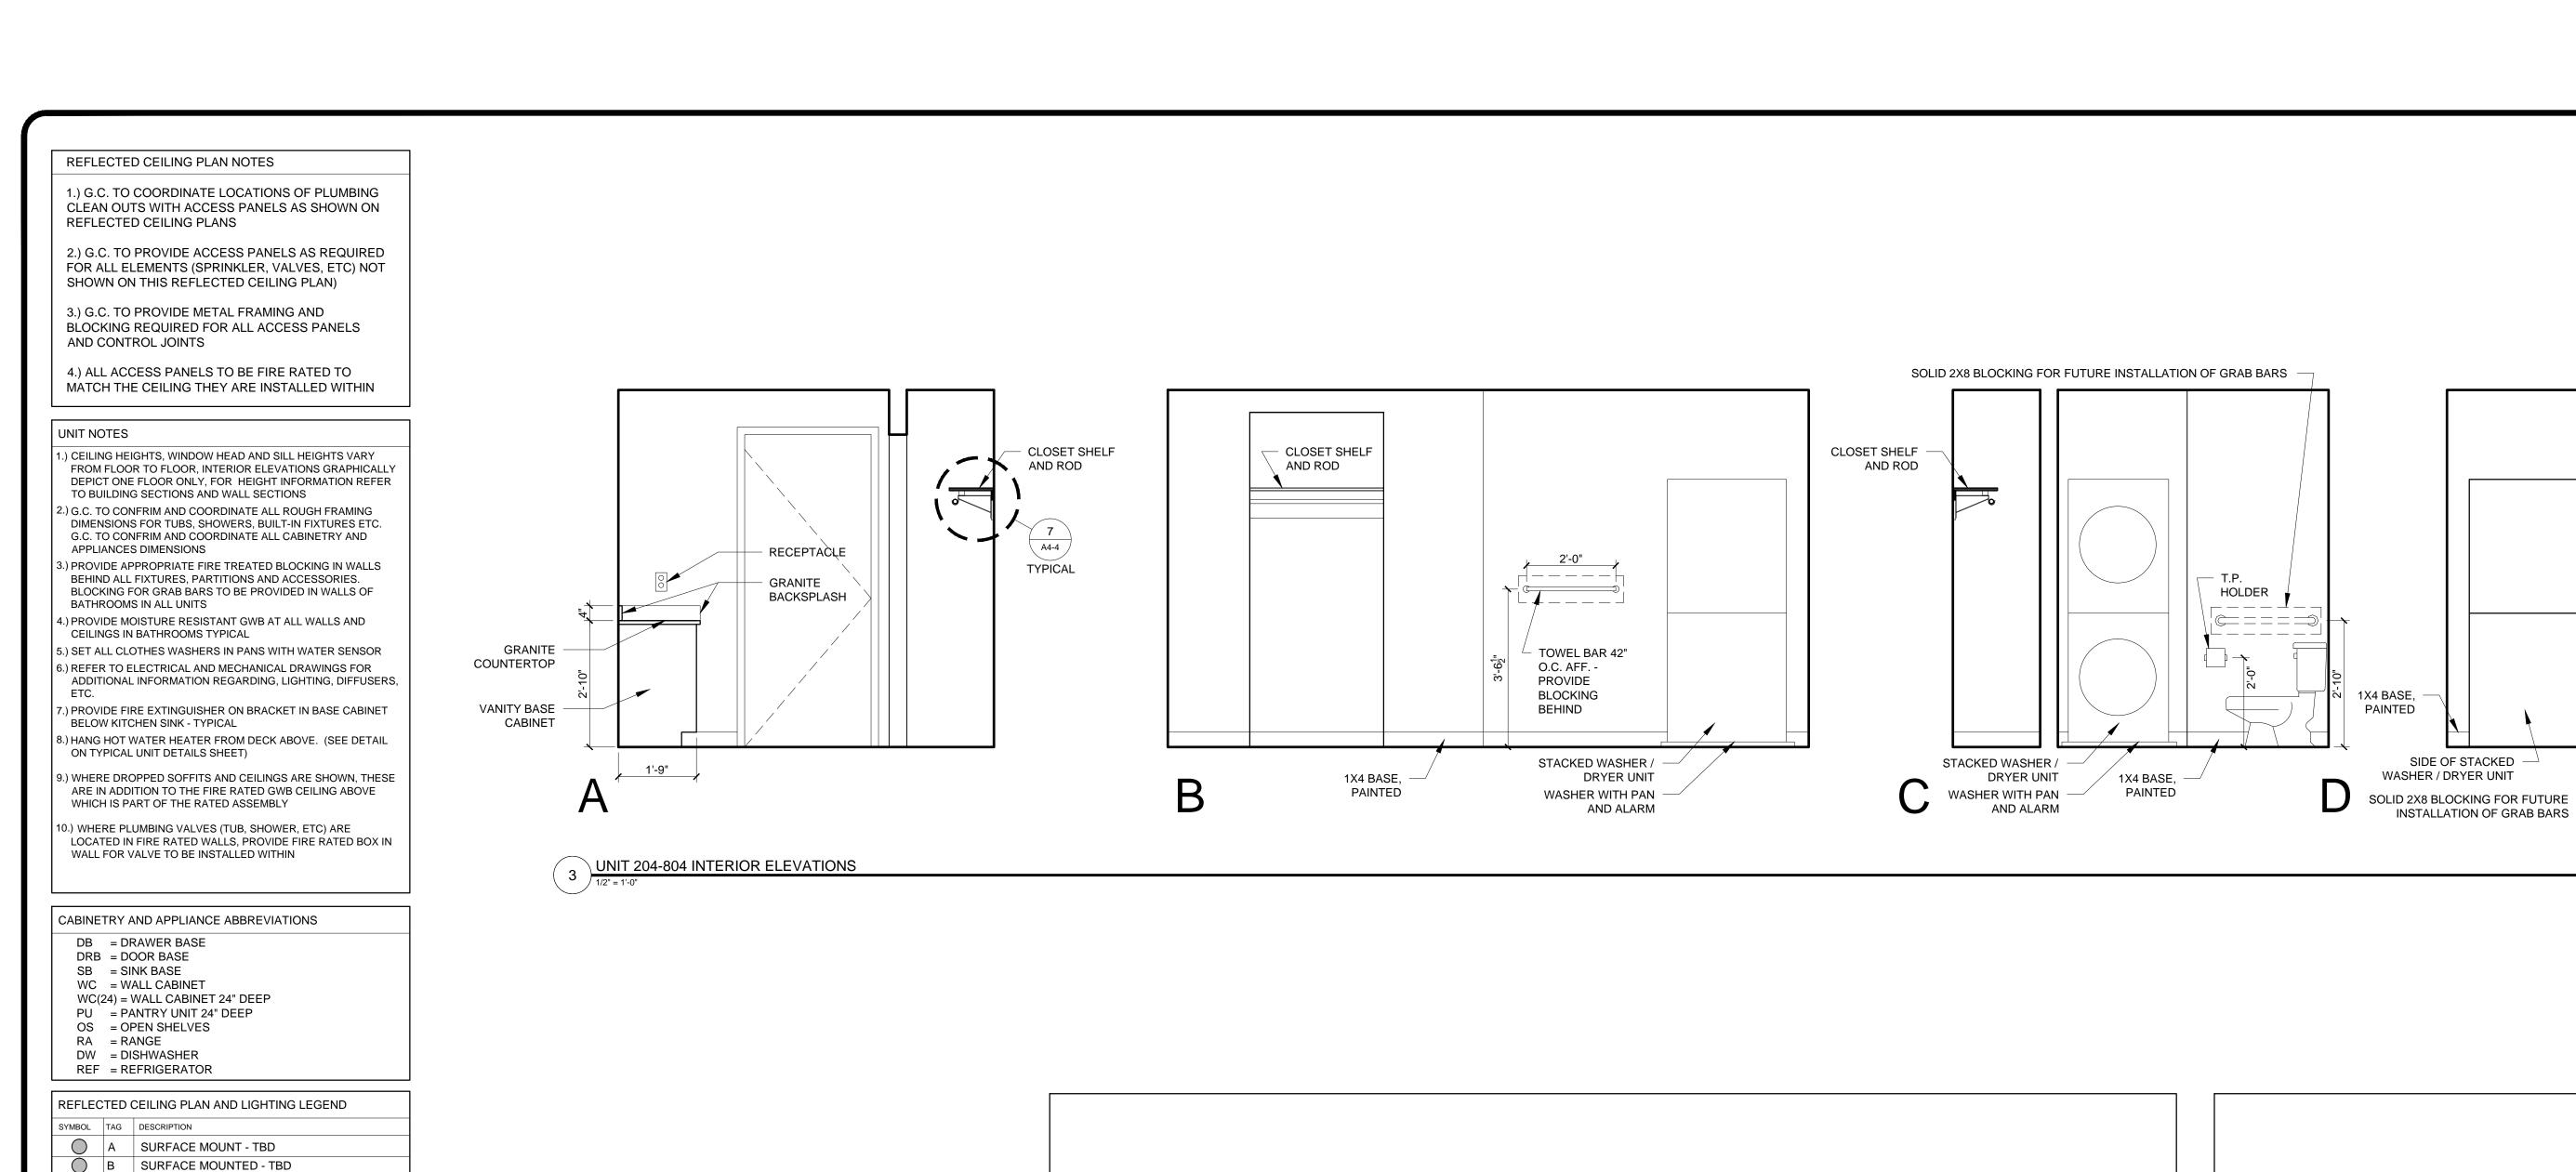

SHOWER HEAD

└─ T.P.

HOLDER

TOWEL BAR 54" AFF.

SOLID 2X8 BLOCKING FOR FUTURE INSTALLATION OF GRAB BARS

2'-6" 1'-6"

- FINISHED END PANEL

PAIR OF LIGHT FIXTURES

MOUNTS BACK TO WALL

CENTER ON SINK

OVAL MIRROR WITH

(CENTER ON SINK)

PROVIDE BLOCKING

- WALL HOOKS

GRANITE

IN WALL FOR MOUNTS

PROVIDE BLOCKING

DIMENSION IS TO

BACKSPLASH AND

COUNTERTOP

CENTER OF MIRROR

SHOWER ROD

SHOWER

△ AKER S-42