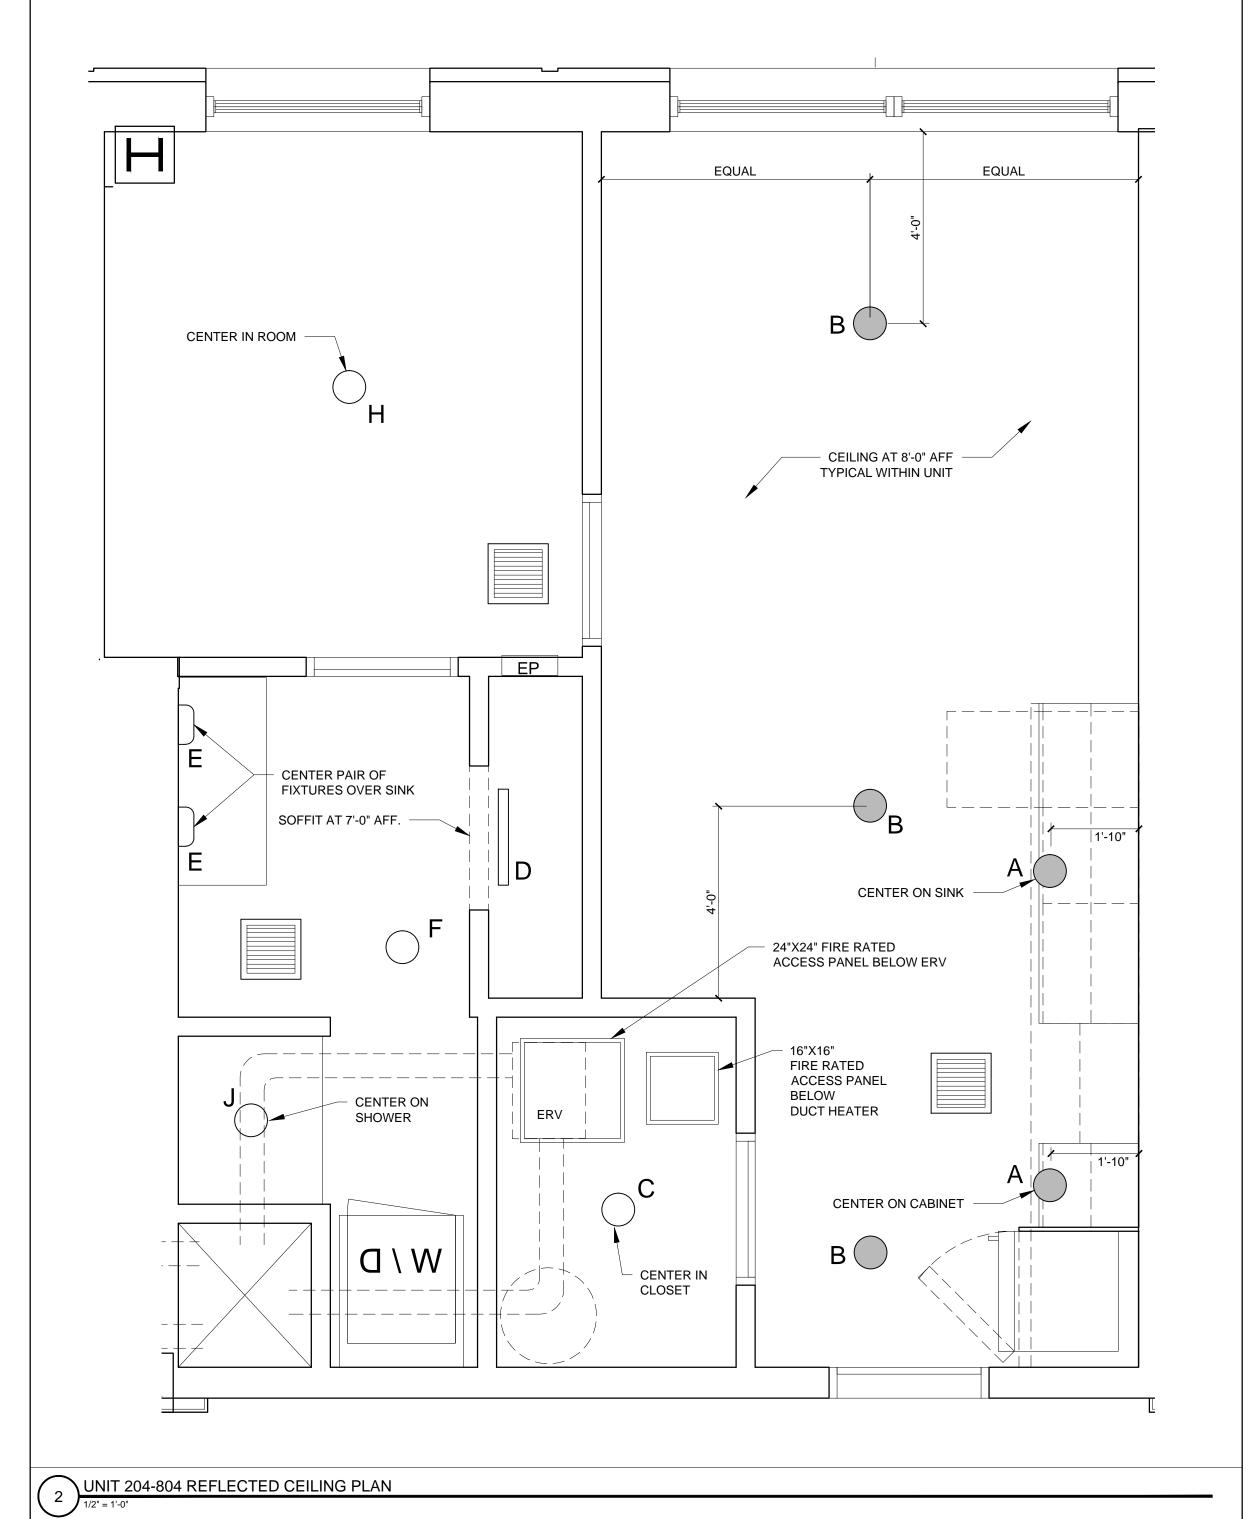

DATE: FEBRURAY 15, 20 PROJECT No.

DRAWN BY: RJS / RR CHECKED BY: AS NOTED SCALE: SHEET TITLE:

UNIT 204-804 PLANS AND INTERIOR ELEVATIONS

CEILING GRILLE