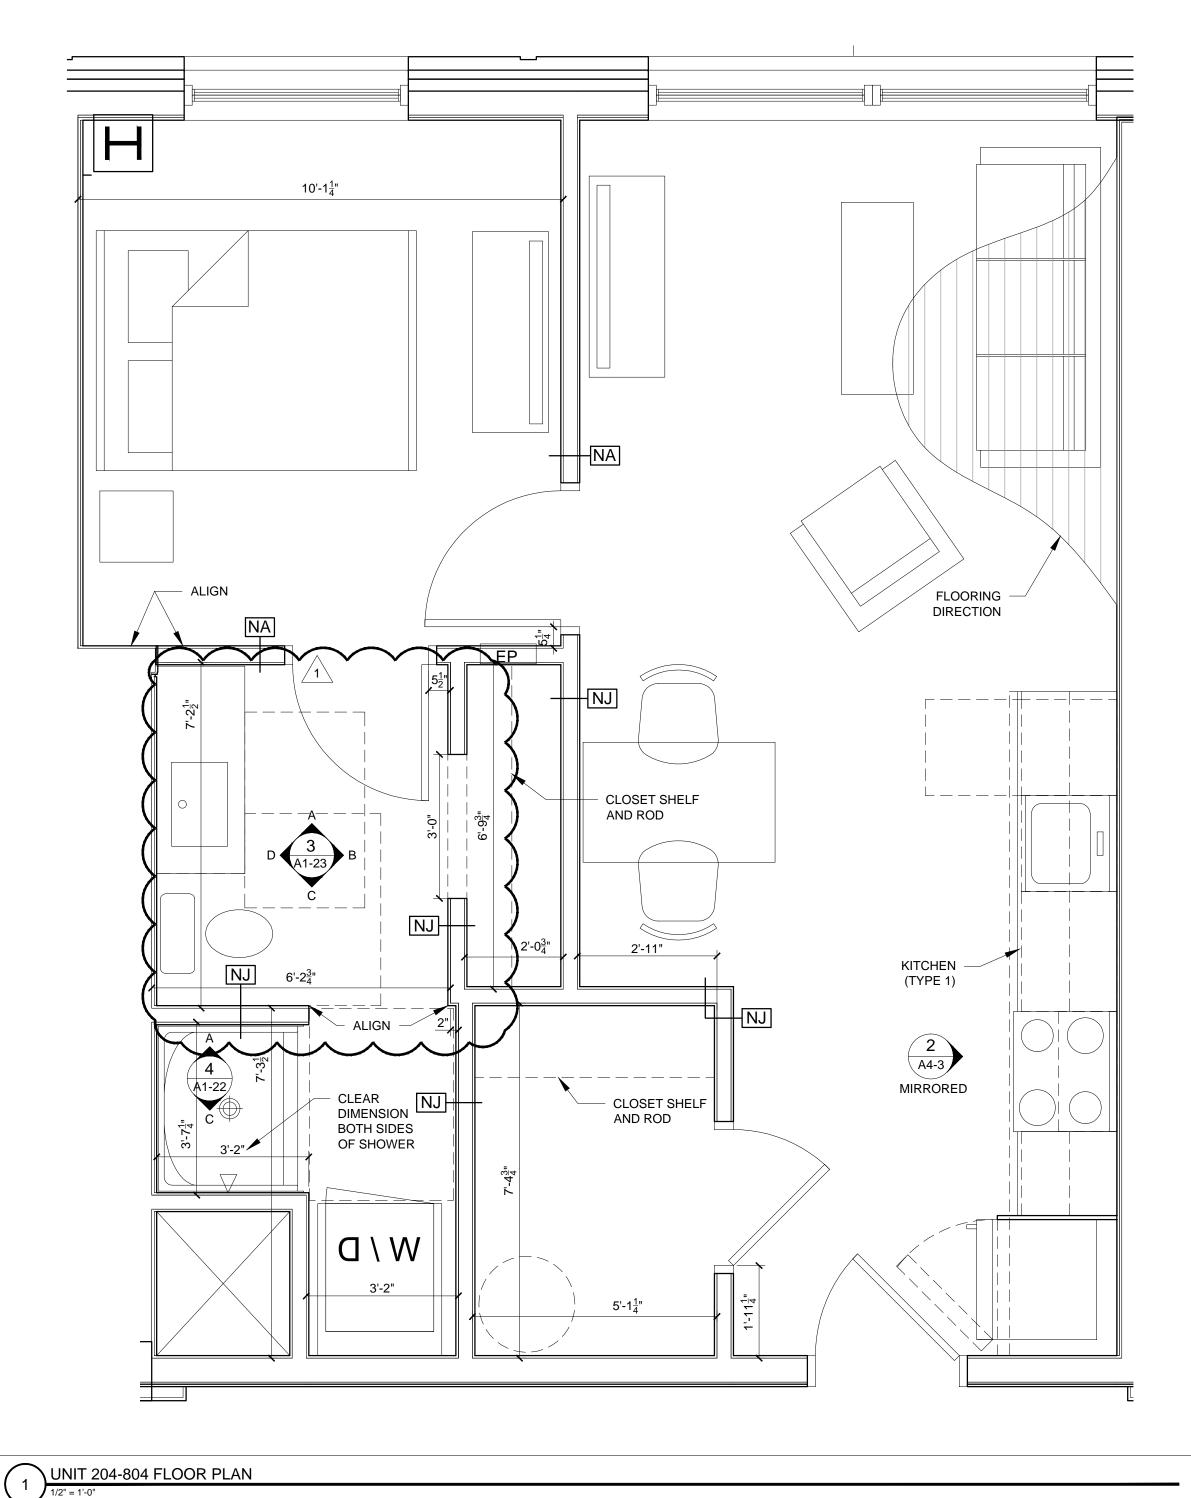

DATE: FEBRURAY 15, 20 PROJECT No.

DRAWN BY: RJS / RR CHECKED BY: AS NOTED SCALE: SHEET TITLE:

UNIT 204-804 PLANS AND INTERIOR ELEVATIONS

CEILING GRILLE