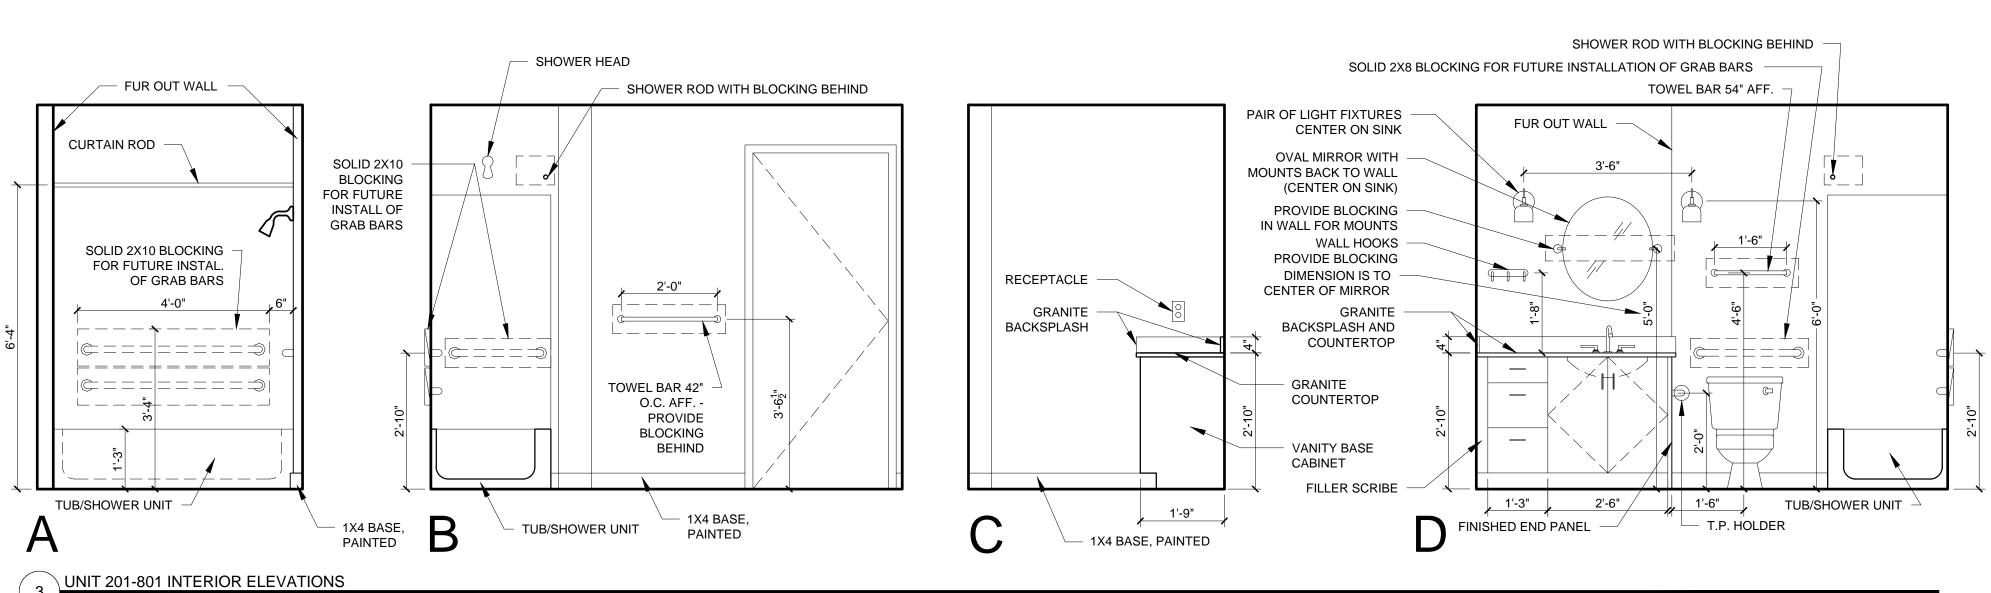

| 2.) G.C. TO CONFRIM AND COORDINATE ALL ROUGH FRAMING<br>DIMENSIONS FOR TUBS, SHOWERS, BUILT-IN FIXTURES ETC.<br>G.C. TO CONFRIM AND COORDINATE ALL CABINETRY AND<br>APPLIANCES DIMENSIONS |        |                                                                                                                       |
|-------------------------------------------------------------------------------------------------------------------------------------------------------------------------------------------|--------|-----------------------------------------------------------------------------------------------------------------------|
| 3.) PROVIDE APPROPRIATE FIRE TREATED BLOCKING IN WALLS<br>BEHIND ALL FIXTURES, PARTITIONS AND ACCESSORIES.<br>BLOCKING FOR GRAB BARS TO BE PROVIDED IN WALLS OF<br>BATHROOMS IN ALL UNITS |        |                                                                                                                       |
| 4.) PROVIDE MOISTURE RESISTANT GWB AT ALL WALLS AND<br>CEILINGS IN BATHROOMS TYPICAL                                                                                                      |        |                                                                                                                       |
| 5.) SET A                                                                                                                                                                                 | LL CLO | OTHES WASHERS IN PANS WITH WATER SENSOR                                                                               |
| 6.) REFER TO ELECTRICAL AND MECHANICAL DRAWINGS FOR<br>ADDITIONAL INFORMATION REGARDING, LIGHTING, DIFFUSERS,<br>ETC.                                                                     |        |                                                                                                                       |
|                                                                                                                                                                                           |        | RE EXTINGUISHER ON BRACKET IN BASE CABINET<br>CHEN SINK - TYPICAL                                                     |
|                                                                                                                                                                                           |        | WATER HEATER FROM DECK ABOVE. (SEE DETAIL<br>. UNIT DETAILS SHEET)                                                    |
| ARE I                                                                                                                                                                                     | N ADD  | DPPED SOFFITS AND CEILINGS ARE SHOWN, THESE<br>ITION TO THE FIRE RATED GWB CEILING ABOVE<br>ART OF THE RATED ASSEMBLY |
| 10.) WHERE PLUMBING VALVES (TUB, SHOWER, ETC) ARE<br>LOCATED IN FIRE RATED WALLS, PROVIDE FIRE RATED BOX IN<br>WALL FOR VALVE TO BE INSTALLED WITHIN                                      |        |                                                                                                                       |
|                                                                                                                                                                                           |        |                                                                                                                       |
| CABINE                                                                                                                                                                                    | TRY /  | AND APPLIANCE ABBREVIATIONS                                                                                           |
| DB = DRAWER BASE                                                                                                                                                                          |        |                                                                                                                       |
| DRB = DOOR BASE                                                                                                                                                                           |        |                                                                                                                       |
| SB = SINK BASE<br>WC = WALL CABINET                                                                                                                                                       |        |                                                                                                                       |
| WC = WALL CABINET<br>WC(24) = WALL CABINET 24" DEEP                                                                                                                                       |        |                                                                                                                       |
| PU = PANTRY UNIT 24" DEEP                                                                                                                                                                 |        |                                                                                                                       |
| OS = OPEN SHELVES                                                                                                                                                                         |        |                                                                                                                       |
| RA = RANGE<br>DW = DISHWASHER                                                                                                                                                             |        |                                                                                                                       |
|                                                                                                                                                                                           |        | EFRIGERATOR                                                                                                           |
|                                                                                                                                                                                           |        |                                                                                                                       |
| REFLEC                                                                                                                                                                                    | TED    | CEILING PLAN AND LIGHTING LEGEND                                                                                      |
| SYMBOL                                                                                                                                                                                    | TAG    | DESCRIPTION                                                                                                           |
| $\bigcirc$                                                                                                                                                                                | А      | SURFACE MOUNT - TBD                                                                                                   |
| $\bigcirc$                                                                                                                                                                                | В      | SURFACE MOUNTED - TBD                                                                                                 |
| $\bigcirc$                                                                                                                                                                                | С      | SURFACE MOUNT - IN CLOSETS                                                                                            |
|                                                                                                                                                                                           | D      | SURFACE MOUNTED ON WALL ABOVE DOOR                                                                                    |
| $\square$                                                                                                                                                                                 | Е      | WALL SCONCE IN BATHROOM OVER VANITY                                                                                   |
| $\bigcirc$                                                                                                                                                                                | F      | SURFACE MOUNT - WET LOCATION                                                                                          |
| $\overline{\bigcirc}$                                                                                                                                                                     | н      | SURFACE MOUNT CENTER IN BEDROOMS                                                                                      |
| $\bigcirc$                                                                                                                                                                                | J      | SURFACE MOUNT - WET LOCATION                                                                                          |
| $\Box$                                                                                                                                                                                    | К      | EXTERIOR CUT OFF DOWN LIGHT                                                                                           |
|                                                                                                                                                                                           |        |                                                                                                                       |
|                                                                                                                                                                                           |        | CEILING GRILLE                                                                                                        |
|                                                                                                                                                                                           | L      | 1                                                                                                                     |
|                                                                                                                                                                                           |        |                                                                                                                       |

MATCH THE CEILING THEY ARE INSTALLED WITHIN UNIT NOTES 1.) CEILING HEIGHTS, WINDOW HEAD AND SILL HEIGHTS VARY

2.) G.C. TO CONFRIM AND COORDINATE ALL ROUGH FRAMING

TO BUILDING SECTIONS AND WALL SECTIONS

FROM FLOOR TO FLOOR, INTERIOR ELEVATIONS GRAPHICALLY DEPICT ONE FLOOR ONLY, FOR HEIGHT INFORMATION REFER