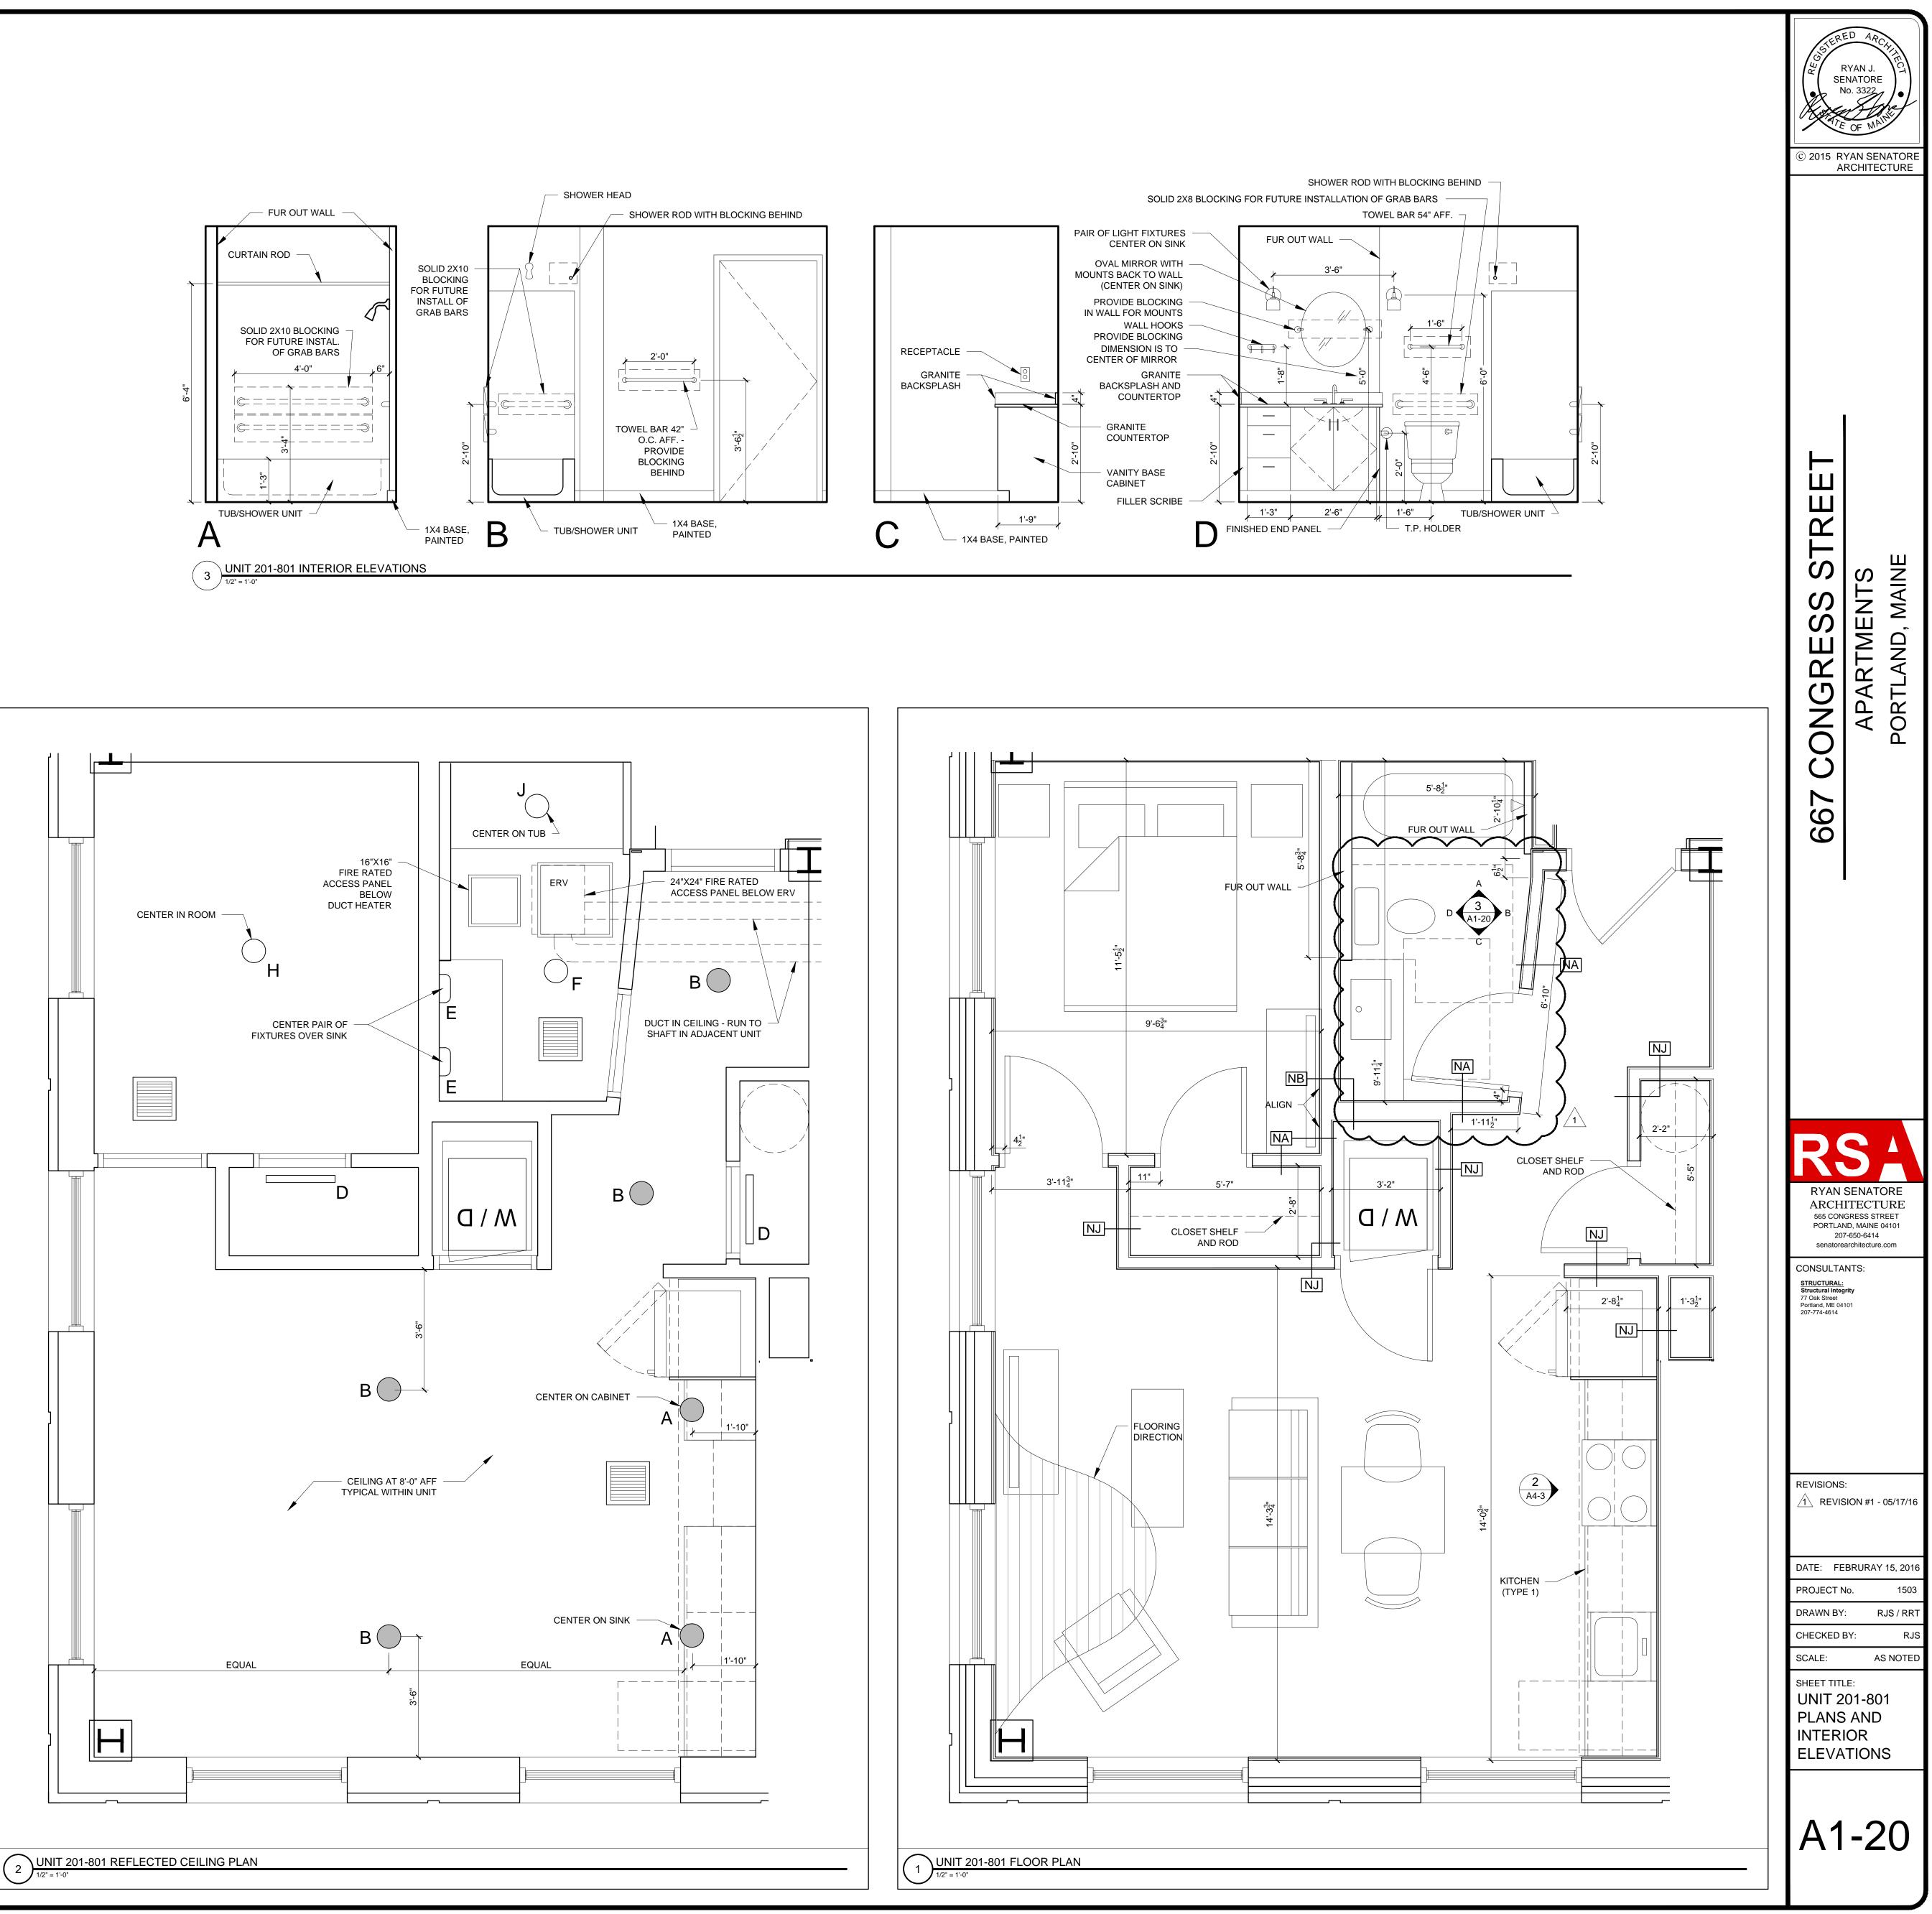

| 2.) G.C. TO CONFRIM AND COORDINATE ALL ROUGH FRAMING<br>DIMENSIONS FOR TUBS, SHOWERS, BUILT-IN FIXTURES ETC.<br>G.C. TO CONFRIM AND COORDINATE ALL CABINETRY AND<br>APPLIANCES DIMENSIONS |        |                                                                                                                       |
|-------------------------------------------------------------------------------------------------------------------------------------------------------------------------------------------|--------|-----------------------------------------------------------------------------------------------------------------------|
| 3.) PROVIDE APPROPRIATE FIRE TREATED BLOCKING IN WALLS<br>BEHIND ALL FIXTURES, PARTITIONS AND ACCESSORIES.<br>BLOCKING FOR GRAB BARS TO BE PROVIDED IN WALLS OF<br>BATHROOMS IN ALL UNITS |        |                                                                                                                       |
| 4.) PROVIDE MOISTURE RESISTANT GWB AT ALL WALLS AND<br>CEILINGS IN BATHROOMS TYPICAL                                                                                                      |        |                                                                                                                       |
| 5.) SET A                                                                                                                                                                                 | LL CLO | OTHES WASHERS IN PANS WITH WATER SENSOR                                                                               |
| 6.) REFER TO ELECTRICAL AND MECHANICAL DRAWINGS FOR<br>ADDITIONAL INFORMATION REGARDING, LIGHTING, DIFFUSERS,<br>ETC.                                                                     |        |                                                                                                                       |
|                                                                                                                                                                                           |        | RE EXTINGUISHER ON BRACKET IN BASE CABINET<br>CHEN SINK - TYPICAL                                                     |
|                                                                                                                                                                                           |        | WATER HEATER FROM DECK ABOVE. (SEE DETAIL<br>. UNIT DETAILS SHEET)                                                    |
| ARE I                                                                                                                                                                                     | N ADD  | DPPED SOFFITS AND CEILINGS ARE SHOWN, THESE<br>ITION TO THE FIRE RATED GWB CEILING ABOVE<br>ART OF THE RATED ASSEMBLY |
| 10.) WHERE PLUMBING VALVES (TUB, SHOWER, ETC) ARE<br>LOCATED IN FIRE RATED WALLS, PROVIDE FIRE RATED BOX IN<br>WALL FOR VALVE TO BE INSTALLED WITHIN                                      |        |                                                                                                                       |
|                                                                                                                                                                                           |        |                                                                                                                       |
| CABINE                                                                                                                                                                                    | TRY /  | AND APPLIANCE ABBREVIATIONS                                                                                           |
| DB = DRAWER BASE                                                                                                                                                                          |        |                                                                                                                       |
| DRB = DOOR BASE                                                                                                                                                                           |        |                                                                                                                       |
| SB = SINK BASE<br>WC = WALL CABINET                                                                                                                                                       |        |                                                                                                                       |
| WC = WALL CABINET<br>WC(24) = WALL CABINET 24" DEEP                                                                                                                                       |        |                                                                                                                       |
| PU = PANTRY UNIT 24" DEEP                                                                                                                                                                 |        |                                                                                                                       |
| OS = OPEN SHELVES                                                                                                                                                                         |        |                                                                                                                       |
| RA = RANGE<br>DW = DISHWASHER                                                                                                                                                             |        |                                                                                                                       |
|                                                                                                                                                                                           |        | EFRIGERATOR                                                                                                           |
|                                                                                                                                                                                           |        |                                                                                                                       |
| REFLEC                                                                                                                                                                                    | TED    | CEILING PLAN AND LIGHTING LEGEND                                                                                      |
| SYMBOL                                                                                                                                                                                    | TAG    | DESCRIPTION                                                                                                           |
| $\bigcirc$                                                                                                                                                                                | А      | SURFACE MOUNT - TBD                                                                                                   |
| $\bigcirc$                                                                                                                                                                                | В      | SURFACE MOUNTED - TBD                                                                                                 |
| $\bigcirc$                                                                                                                                                                                | С      | SURFACE MOUNT - IN CLOSETS                                                                                            |
|                                                                                                                                                                                           | D      | SURFACE MOUNTED ON WALL ABOVE DOOR                                                                                    |
| $\square$                                                                                                                                                                                 | Е      | WALL SCONCE IN BATHROOM OVER VANITY                                                                                   |
| $\bigcirc$                                                                                                                                                                                | F      | SURFACE MOUNT - WET LOCATION                                                                                          |
| $\overline{\bigcirc}$                                                                                                                                                                     | н      | SURFACE MOUNT CENTER IN BEDROOMS                                                                                      |
| $\bigcirc$                                                                                                                                                                                | J      | SURFACE MOUNT - WET LOCATION                                                                                          |
| $\Box$                                                                                                                                                                                    | К      | EXTERIOR CUT OFF DOWN LIGHT                                                                                           |
|                                                                                                                                                                                           |        |                                                                                                                       |
|                                                                                                                                                                                           |        | CEILING GRILLE                                                                                                        |
|                                                                                                                                                                                           | L      | 1                                                                                                                     |
|                                                                                                                                                                                           |        |                                                                                                                       |

MATCH THE CEILING THEY ARE INSTALLED WITHIN UNIT NOTES 1.) CEILING HEIGHTS, WINDOW HEAD AND SILL HEIGHTS VARY

2.) G.C. TO CONFRIM AND COORDINATE ALL ROUGH FRAMING

TO BUILDING SECTIONS AND WALL SECTIONS

FROM FLOOR TO FLOOR, INTERIOR ELEVATIONS GRAPHICALLY DEPICT ONE FLOOR ONLY, FOR HEIGHT INFORMATION REFER

AND CONTROL JOINTS 4.) ALL ACCESS PANELS TO BE FIRE RATED TO

3.) G.C. TO PROVIDE METAL FRAMING AND BLOCKING REQUIRED FOR ALL ACCESS PANELS

2.) G.C. TO PROVIDE ACCESS PANELS AS REQUIRED FOR ALL ELEMENTS (SPRINKLER, VALVES, ETC) NOT SHOWN ON THIS REFLECTED CEILING PLAN)

1.) G.C. TO COORDINATE LOCATIONS OF PLUMBING CLEAN OUTS WITH ACCESS PANELS AS SHOWN ON REFLECTED CEILING PLANS

REFLECTED CEILING PLAN NOTES