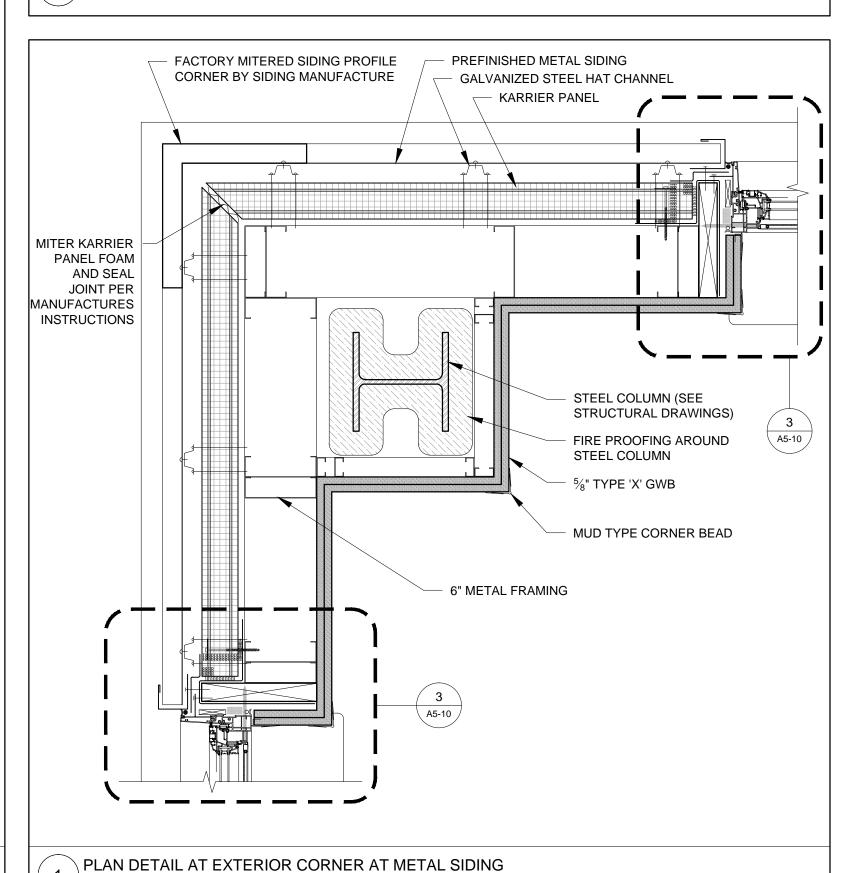

FLAT DECK EDGE

SUPPORT WELDED TO

STRUCTURAL DRAWINGS)

DROPPED STEEL COLUMN

AROUND STEEL COLUMN

TOP OF BEAM (SEE

(SEE STRUCTURAL

FIRE PROOFING

DRAWINGS)

DROPPED SLAB ON DECKING

5" SPRAY FOAM INSULATION -

(SEE STRUCTURAL DRAWINGS)

SECTION DETAIL AT DROPPED SLAB AT JOE'S ENTRY

BED MATERIAL

- LAP SLAB WATER

MEMBRANE DOWN

WATER PROOFING

WATER PROOFING

PROOFING

OVER WALL

- FOUNDATION

FOUNDATION

WALL (SEE

STRUCTURAL

DRAWINGS)

BEAM AND CONNECTION

(SEE STRUCTURAL

DRAWINGS)

SSS STREET

99

RYAN SENATORE
ARCHITECTURE
565 CONGRESS STREET
PORTLAND, MAINE 04101
207-650-6414
senatorearchitecture.com

CONSULTANTS: