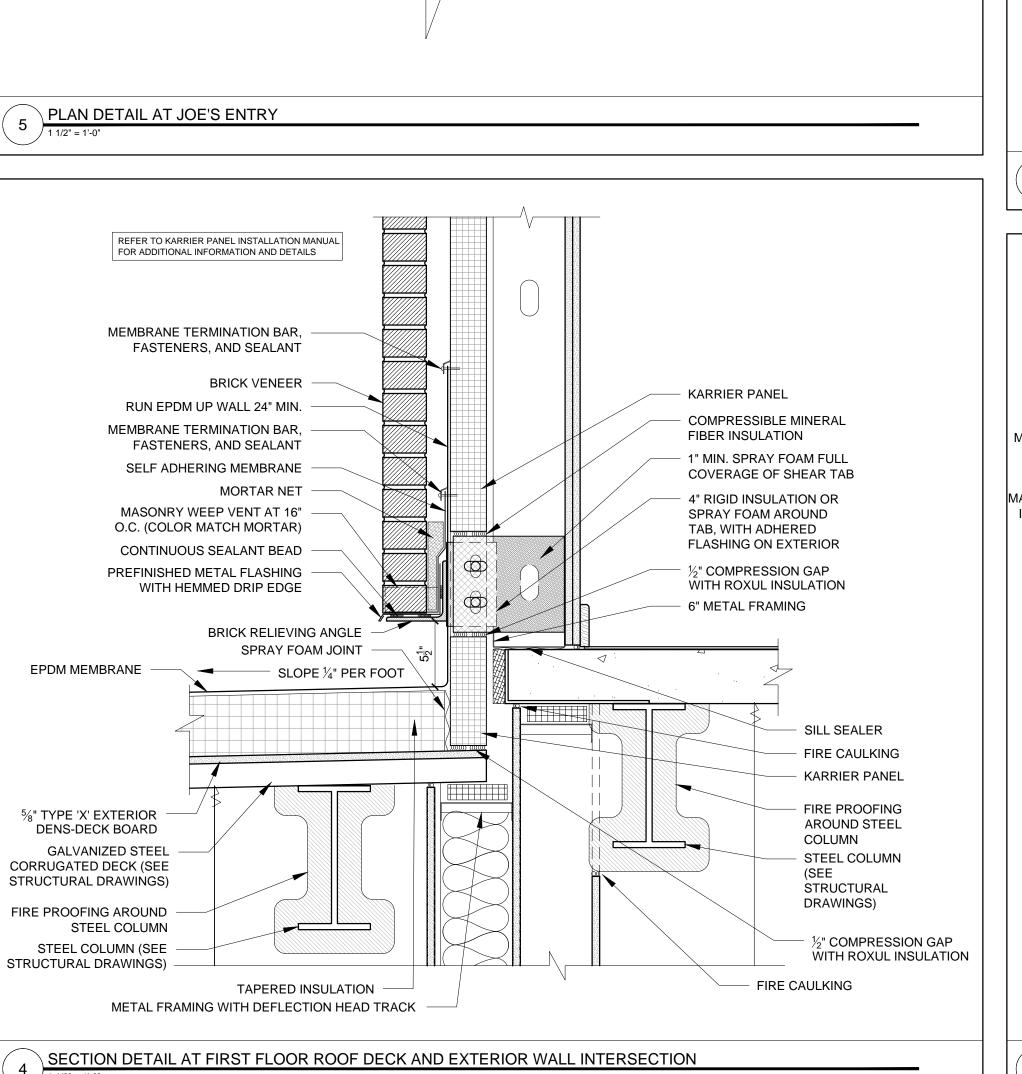

FLAT DECK EDGE

SUPPORT WELDED TO

STRUCTURAL DRAWINGS)

DROPPED STEEL COLUMN

AROUND STEEL COLUMN

TOP OF BEAM (SEE

(SEE STRUCTURAL

FIRE PROOFING

DRAWINGS)

DROPPED SLAB ON DECKING

5" SPRAY FOAM INSULATION -

(SEE STRUCTURAL DRAWINGS)

SECTION DETAIL AT DROPPED SLAB AT JOE'S ENTRY

BED MATERIAL

- LAP SLAB WATER

MEMBRANE DOWN

WATER PROOFING

WATER PROOFING

PROOFING

OVER WALL

- FOUNDATION

FOUNDATION

WALL (SEE

STRUCTURAL

DRAWINGS)

BEAM AND CONNECTION

(SEE STRUCTURAL

DRAWINGS)

SSS STREET

99

RYAN SENATORE
ARCHITECTURE
565 CONGRESS STREET
PORTLAND, MAINE 04101
207-650-6414
senatorearchitecture.com

CONSULTANTS: