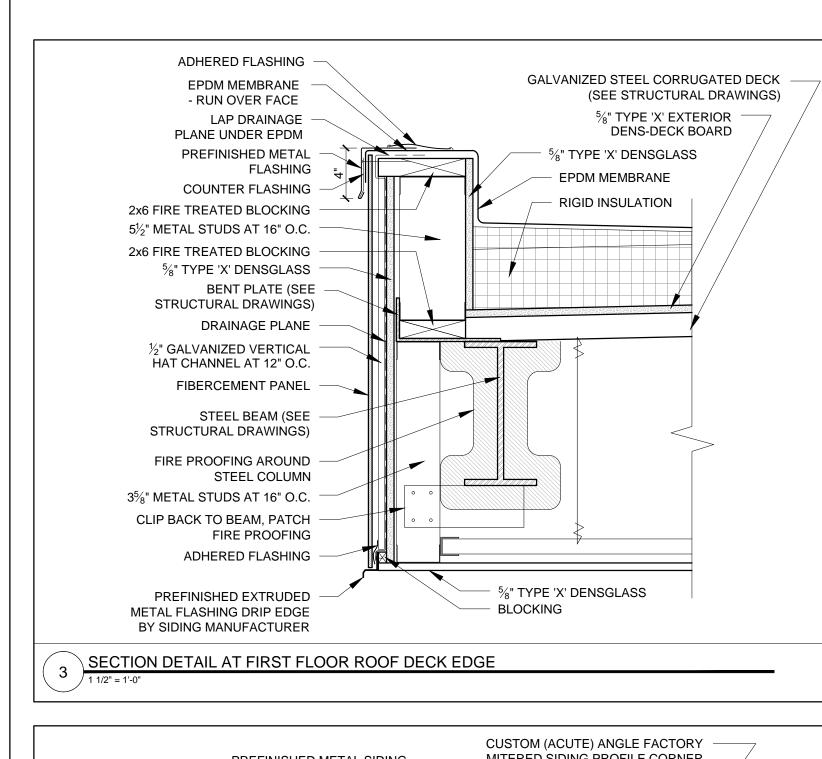

FLAT DECK EDGE

SUPPORT WELDED TO

STRUCTURAL DRAWINGS)

DROPPED STEEL COLUMN

AROUND STEEL COLUMN

TOP OF BEAM (SEE

(SEE STRUCTURAL

FIRE PROOFING

DRAWINGS)

DROPPED SLAB ON DECKING

5" SPRAY FOAM INSULATION -

(SEE STRUCTURAL DRAWINGS)

SECTION DETAIL AT DROPPED SLAB AT JOE'S ENTRY

BED MATERIAL

- LAP SLAB WATER

MEMBRANE DOWN

WATER PROOFING

WATER PROOFING

PROOFING

OVER WALL

- FOUNDATION

FOUNDATION

WALL (SEE

STRUCTURAL

DRAWINGS)

BEAM AND CONNECTION

(SEE STRUCTURAL

DRAWINGS)

SSS STREET

99

RYAN SENATORE
ARCHITECTURE
565 CONGRESS STREET
PORTLAND, MAINE 04101
207-650-6414
senatorearchitecture.com

CONSULTANTS: