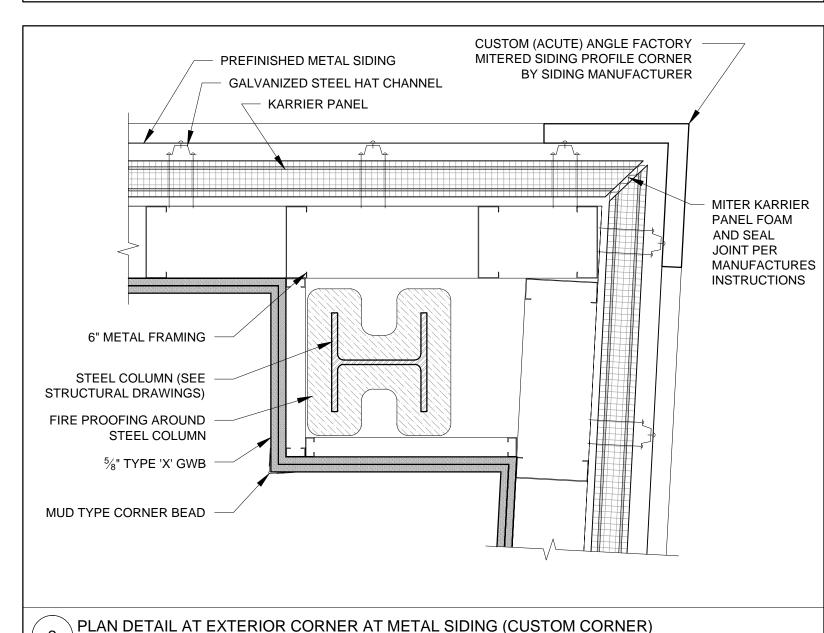

FLAT DECK EDGE

SUPPORT WELDED TO

STRUCTURAL DRAWINGS)

DROPPED STEEL COLUMN

AROUND STEEL COLUMN

TOP OF BEAM (SEE

(SEE STRUCTURAL

FIRE PROOFING

DRAWINGS)

DROPPED SLAB ON DECKING

5" SPRAY FOAM INSULATION -

(SEE STRUCTURAL DRAWINGS)

SECTION DETAIL AT DROPPED SLAB AT JOE'S ENTRY

BED MATERIAL

- LAP SLAB WATER

MEMBRANE DOWN

WATER PROOFING

WATER PROOFING

PROOFING

OVER WALL

- FOUNDATION

FOUNDATION

WALL (SEE

STRUCTURAL

DRAWINGS)

BEAM AND CONNECTION

(SEE STRUCTURAL

DRAWINGS)

SSS STREET

99

RYAN SENATORE
ARCHITECTURE
565 CONGRESS STREET
PORTLAND, MAINE 04101
207-650-6414
senatorearchitecture.com

CONSULTANTS: