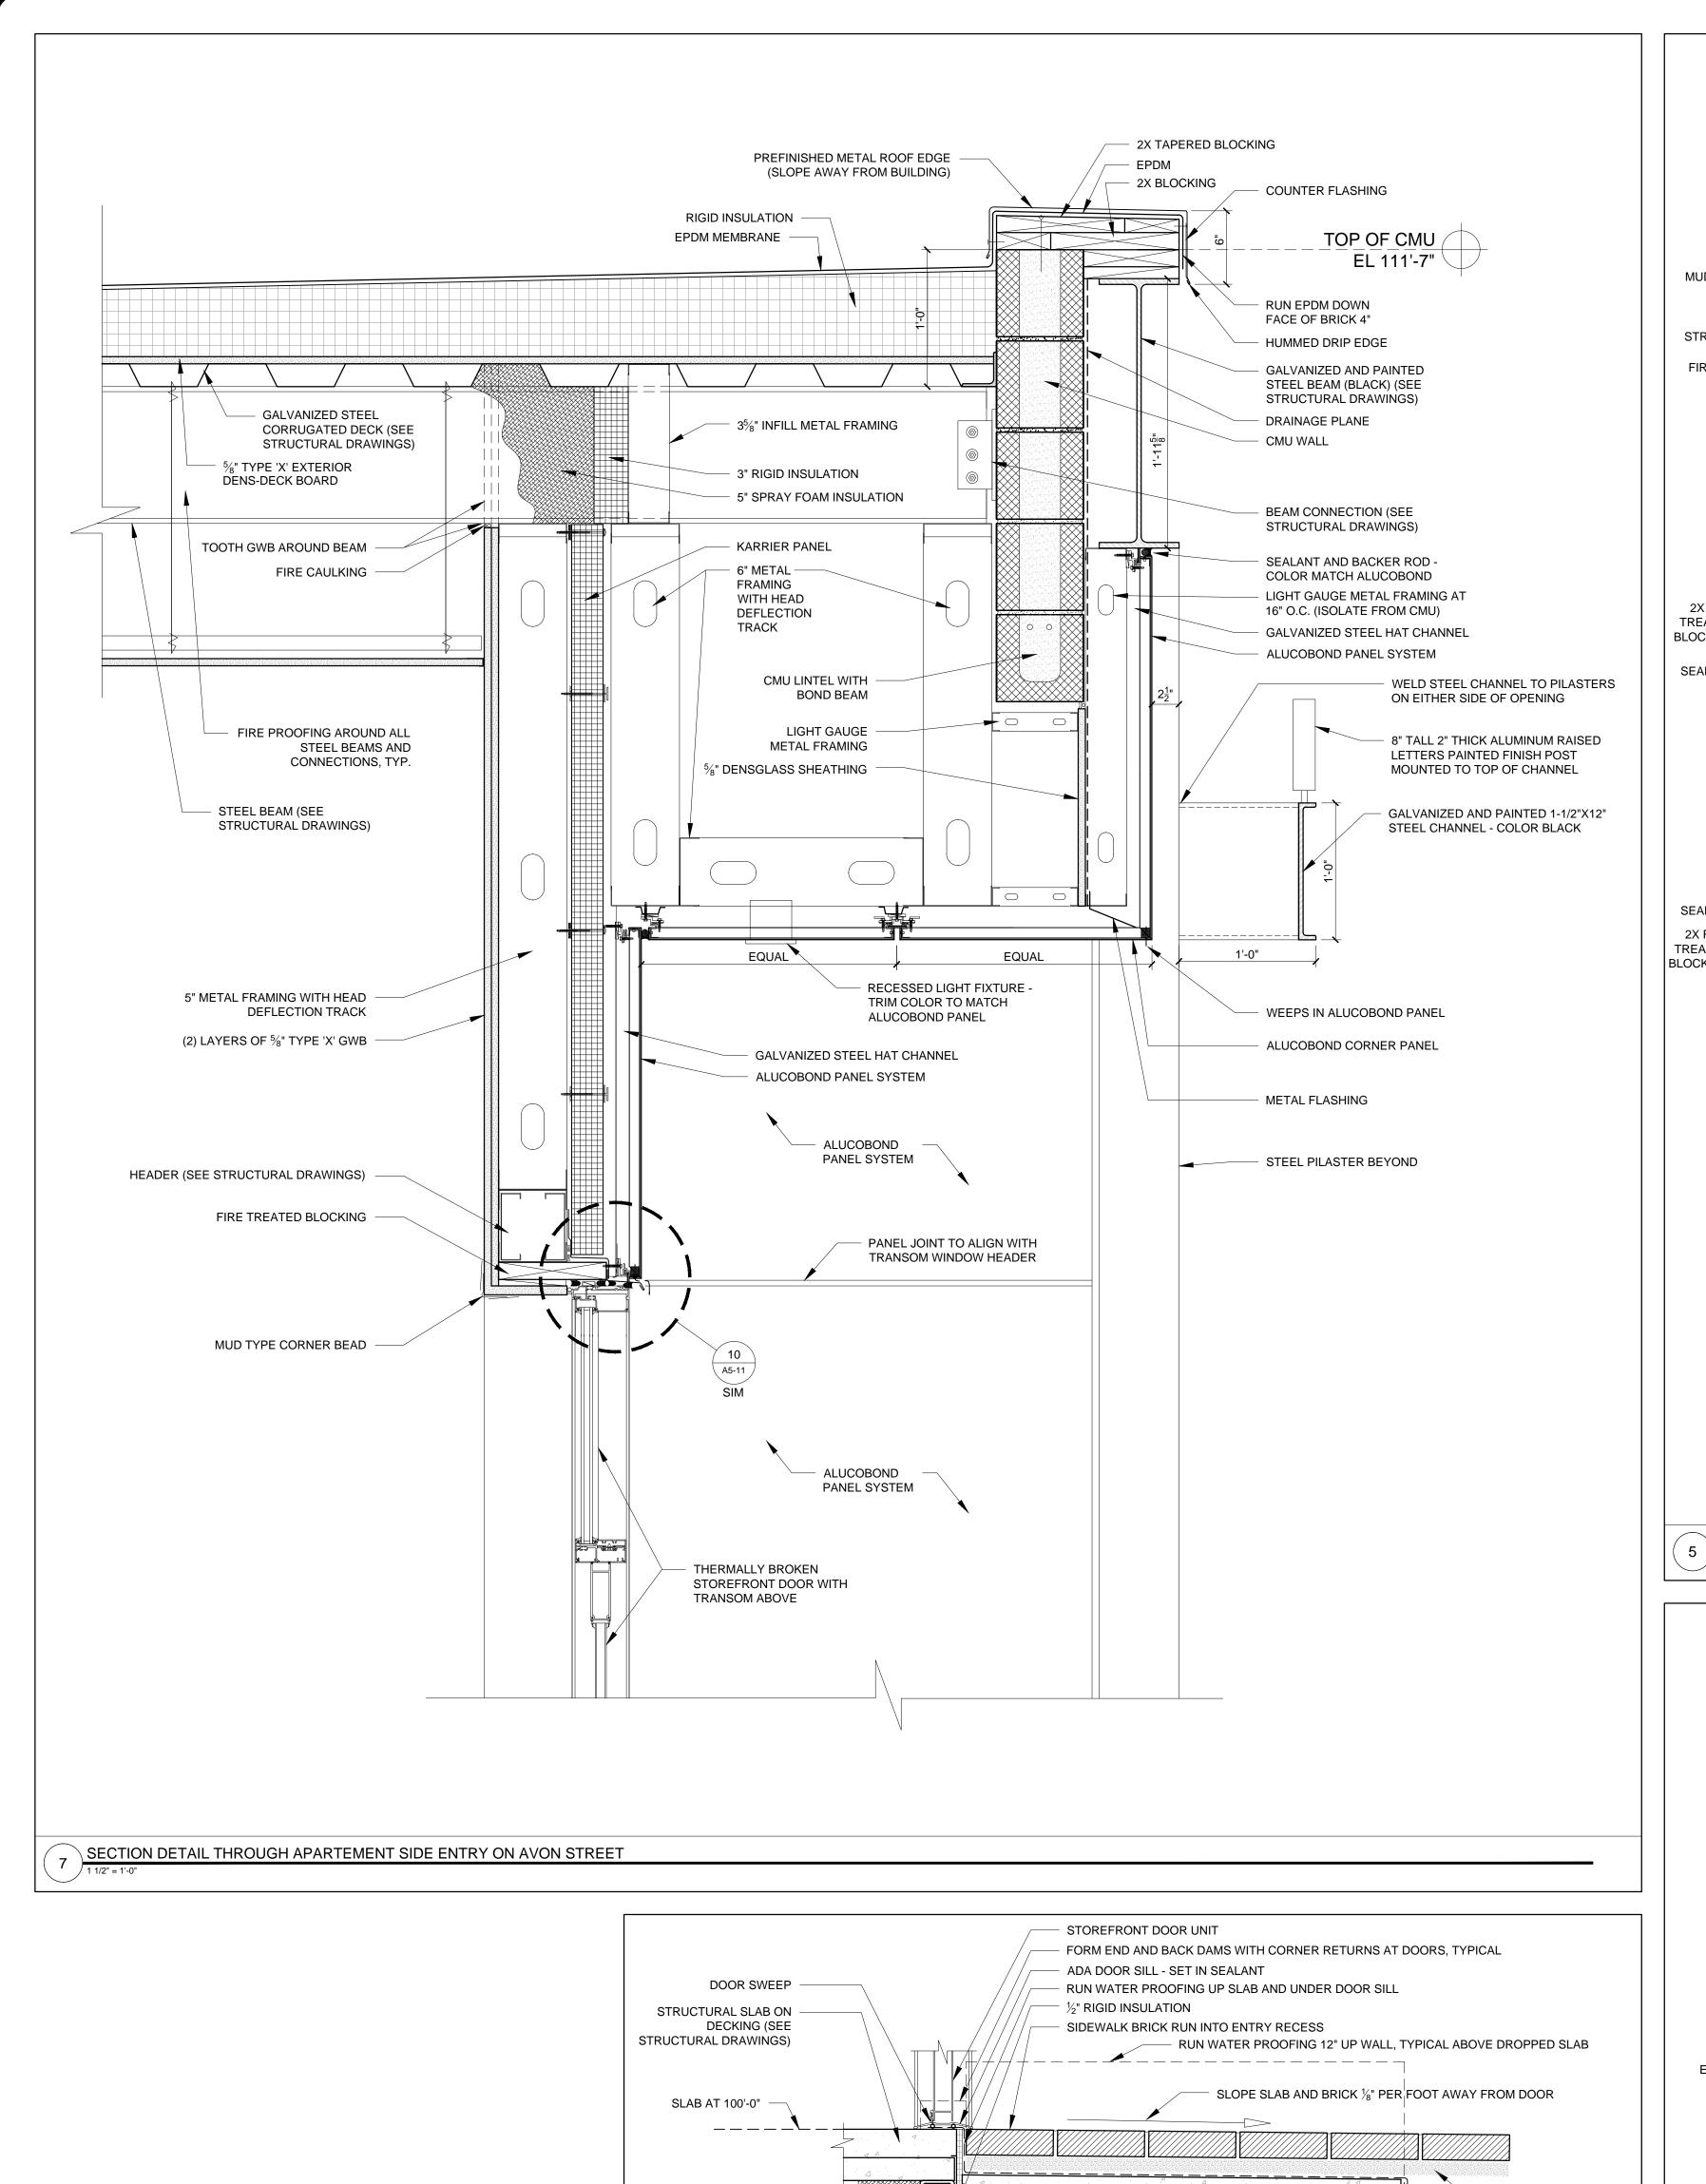

FLAT DECK EDGE

SUPPORT WELDED TO

STRUCTURAL DRAWINGS)

DROPPED STEEL COLUMN

AROUND STEEL COLUMN

TOP OF BEAM (SEE

(SEE STRUCTURAL

FIRE PROOFING

DRAWINGS)

DROPPED SLAB ON DECKING

5" SPRAY FOAM INSULATION -

(SEE STRUCTURAL DRAWINGS)

SECTION DETAIL AT DROPPED SLAB AT JOE'S ENTRY

BED MATERIAL

- LAP SLAB WATER

MEMBRANE DOWN

WATER PROOFING

WATER PROOFING

PROOFING

OVER WALL

- FOUNDATION

FOUNDATION

WALL (SEE

STRUCTURAL

DRAWINGS)

BEAM AND CONNECTION

(SEE STRUCTURAL

DRAWINGS)

SSS STREET

99

RYAN SENATORE
ARCHITECTURE
565 CONGRESS STREET
PORTLAND, MAINE 04101
207-650-6414
senatorearchitecture.com

CONSULTANTS: