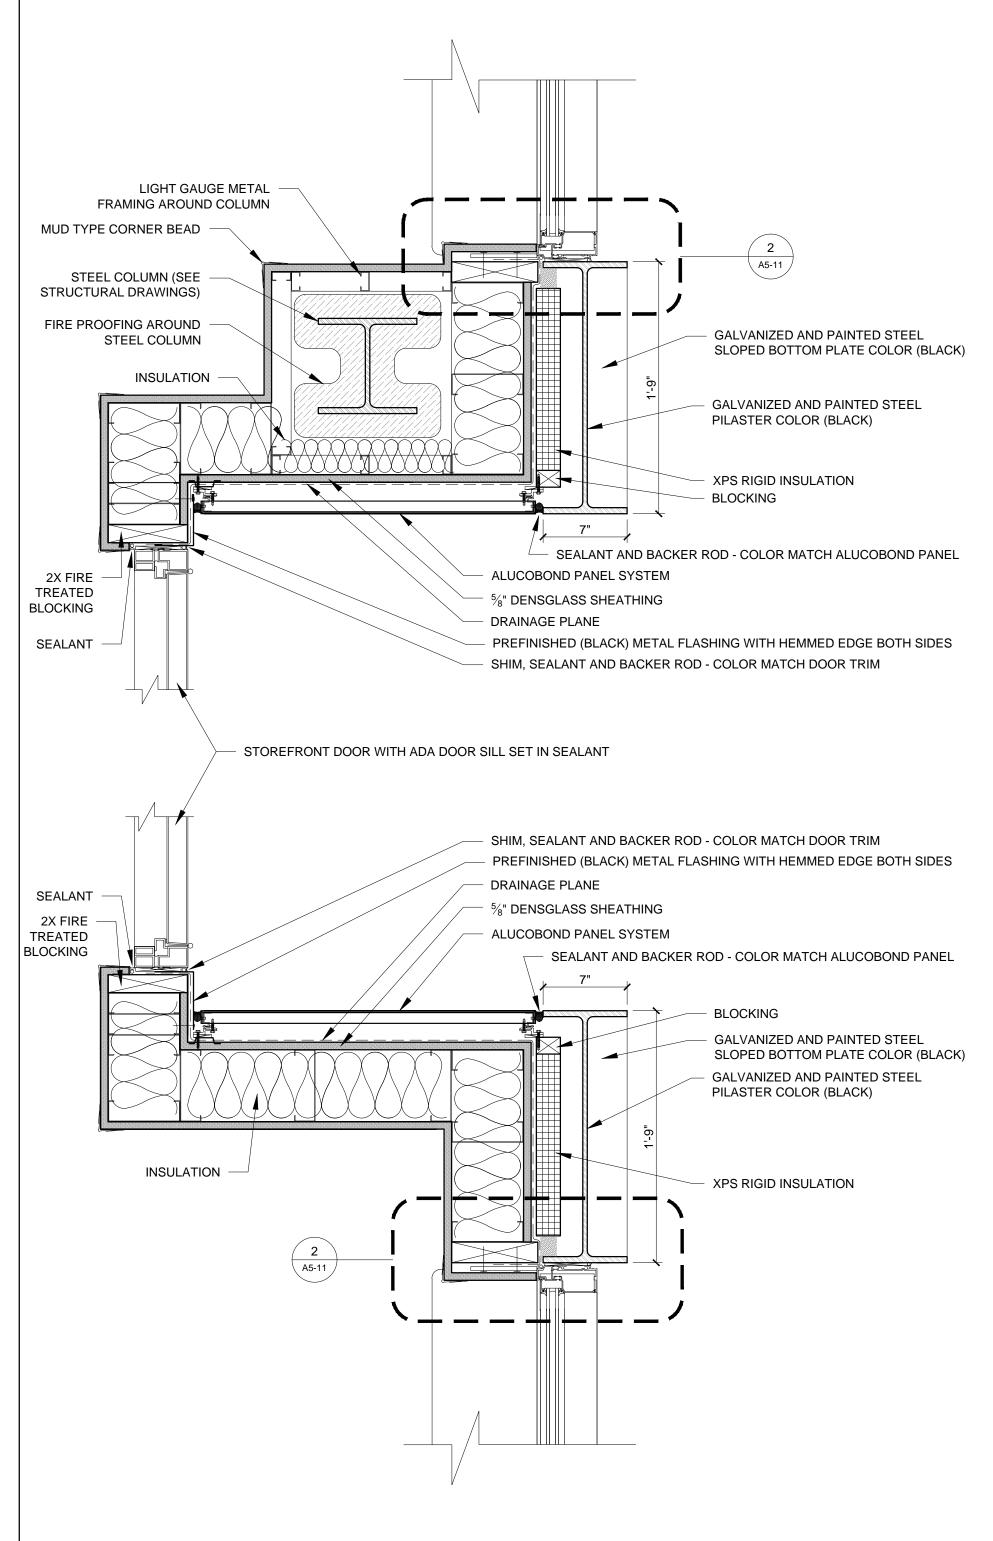

FLAT DECK EDGE

SUPPORT WELDED TO

STRUCTURAL DRAWINGS)

DROPPED STEEL COLUMN

AROUND STEEL COLUMN

TOP OF BEAM (SEE

(SEE STRUCTURAL

FIRE PROOFING

DRAWINGS)

DROPPED SLAB ON DECKING

5" SPRAY FOAM INSULATION -

(SEE STRUCTURAL DRAWINGS)

SECTION DETAIL AT DROPPED SLAB AT JOE'S ENTRY

BED MATERIAL

- LAP SLAB WATER

MEMBRANE DOWN

WATER PROOFING

WATER PROOFING

PROOFING

OVER WALL

- FOUNDATION

FOUNDATION

WALL (SEE

STRUCTURAL

DRAWINGS)

BEAM AND CONNECTION

(SEE STRUCTURAL

DRAWINGS)

SSS STREET

99

RYAN SENATORE
ARCHITECTURE
565 CONGRESS STREET
PORTLAND, MAINE 04101
207-650-6414
senatorearchitecture.com

CONSULTANTS: