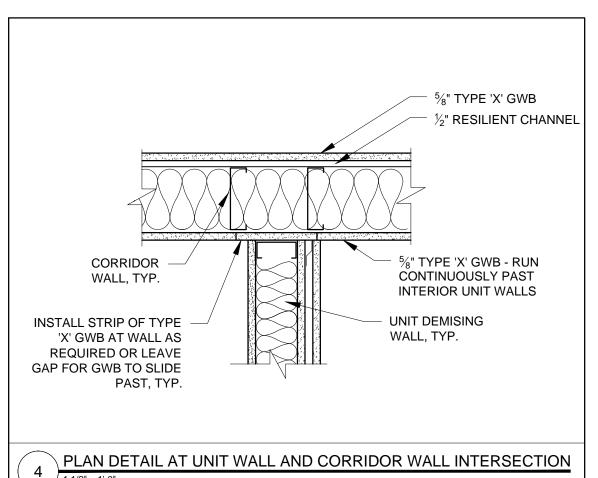

SEALANT AND BACKER ROD

PLAN DETAIL AT DOOR INTO STAIRWELL

BRICK VENEER

STAINLESS STEEL

- KARRIER PANEL

BRICK TIE

1'-7<sup>5</sup>"

2'-11<sup>5</sup><sub>8</sub>"

CONT. SEALANT

- COLOR MATCH WINDOW

METAL JAMB FLASHING

DAMS AT SILL BELOW

PLAN DETAIL AT LOBBY DOOR AT OUTSIDE CORNER OF BUILDING

SELF ADHERING MEMBRANE

WITH TRANSITION TO END

SHIM, SEALANT AND BACKER ROD



- DRAINAGE PLANE

FIBERCEMENT PANEL

GALVANIZED HAT CHANNEL

- 15/8" METAL FRAMING

 $-\ \%$ " TYPE 'X' DENSGLASS

XPS RIGID INSULATION

STEEL COLUMN (SEE

CORNER EXTRUSION -

COLOR MATCH SIDING

- BOLLARD

FIRE PROOFING

STRUCTURAL DRAWINGS)







\ PLAN DETAIL AT PARKING SCREEN WALL PIER (AT PRECAST BASE LEVEL)



















S

9

RYAN SENATORE ARCHITECTURE 565 CONGRESS STREET PORTLAND, MAINE 04101 207-650-6414 senatorearchitecture.com CONSULTANTS: STRUCTURAL: Structural Integrity 77 Oak Street Portland, ME 04101 207-774-4614

**REVISIONS:** 

DATE: 2 NOVEMBER 20 PROJECT No. DRAWN BY: CHECKED BY: SCALE: AS NOTED SHEET TITLE: DETAILS