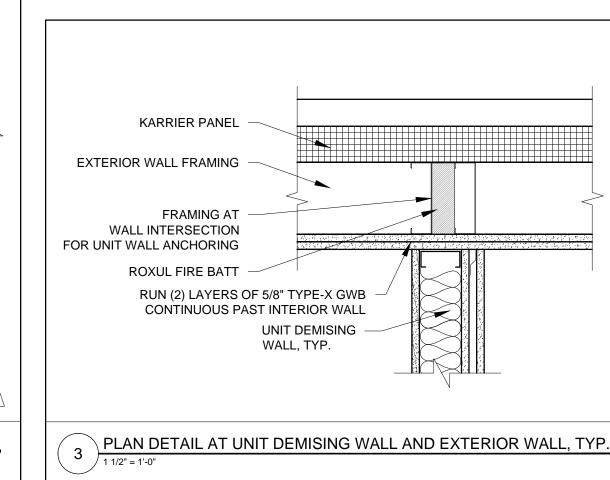

SEALANT AND BACKER ROD

PLAN DETAIL AT DOOR INTO STAIRWELL

BRICK VENEER

STAINLESS STEEL

- KARRIER PANEL

BRICK TIE

1'-7<sup>5</sup>"

2'-11<sup>5</sup><sub>8</sub>"

CONT. SEALANT

- COLOR MATCH WINDOW

METAL JAMB FLASHING

DAMS AT SILL BELOW

PLAN DETAIL AT LOBBY DOOR AT OUTSIDE CORNER OF BUILDING

SELF ADHERING MEMBRANE

WITH TRANSITION TO END

SHIM, SEALANT AND BACKER ROD



- DRAINAGE PLANE

FIBERCEMENT PANEL

GALVANIZED HAT CHANNEL

- 15/8" METAL FRAMING

 $-\ \%$ " TYPE 'X' DENSGLASS

XPS RIGID INSULATION

STEEL COLUMN (SEE

CORNER EXTRUSION -

COLOR MATCH SIDING

- BOLLARD

FIRE PROOFING

STRUCTURAL DRAWINGS)







\ PLAN DETAIL AT PARKING SCREEN WALL PIER (AT PRECAST BASE LEVEL)



















S

9

RYAN SENATORE ARCHITECTURE 565 CONGRESS STREET PORTLAND, MAINE 04101 207-650-6414 senatorearchitecture.com CONSULTANTS: STRUCTURAL: Structural Integrity 77 Oak Street Portland, ME 04101 207-774-4614

**REVISIONS:** 

DATE: 2 NOVEMBER 20 PROJECT No. DRAWN BY: CHECKED BY: SCALE: AS NOTED SHEET TITLE: DETAILS