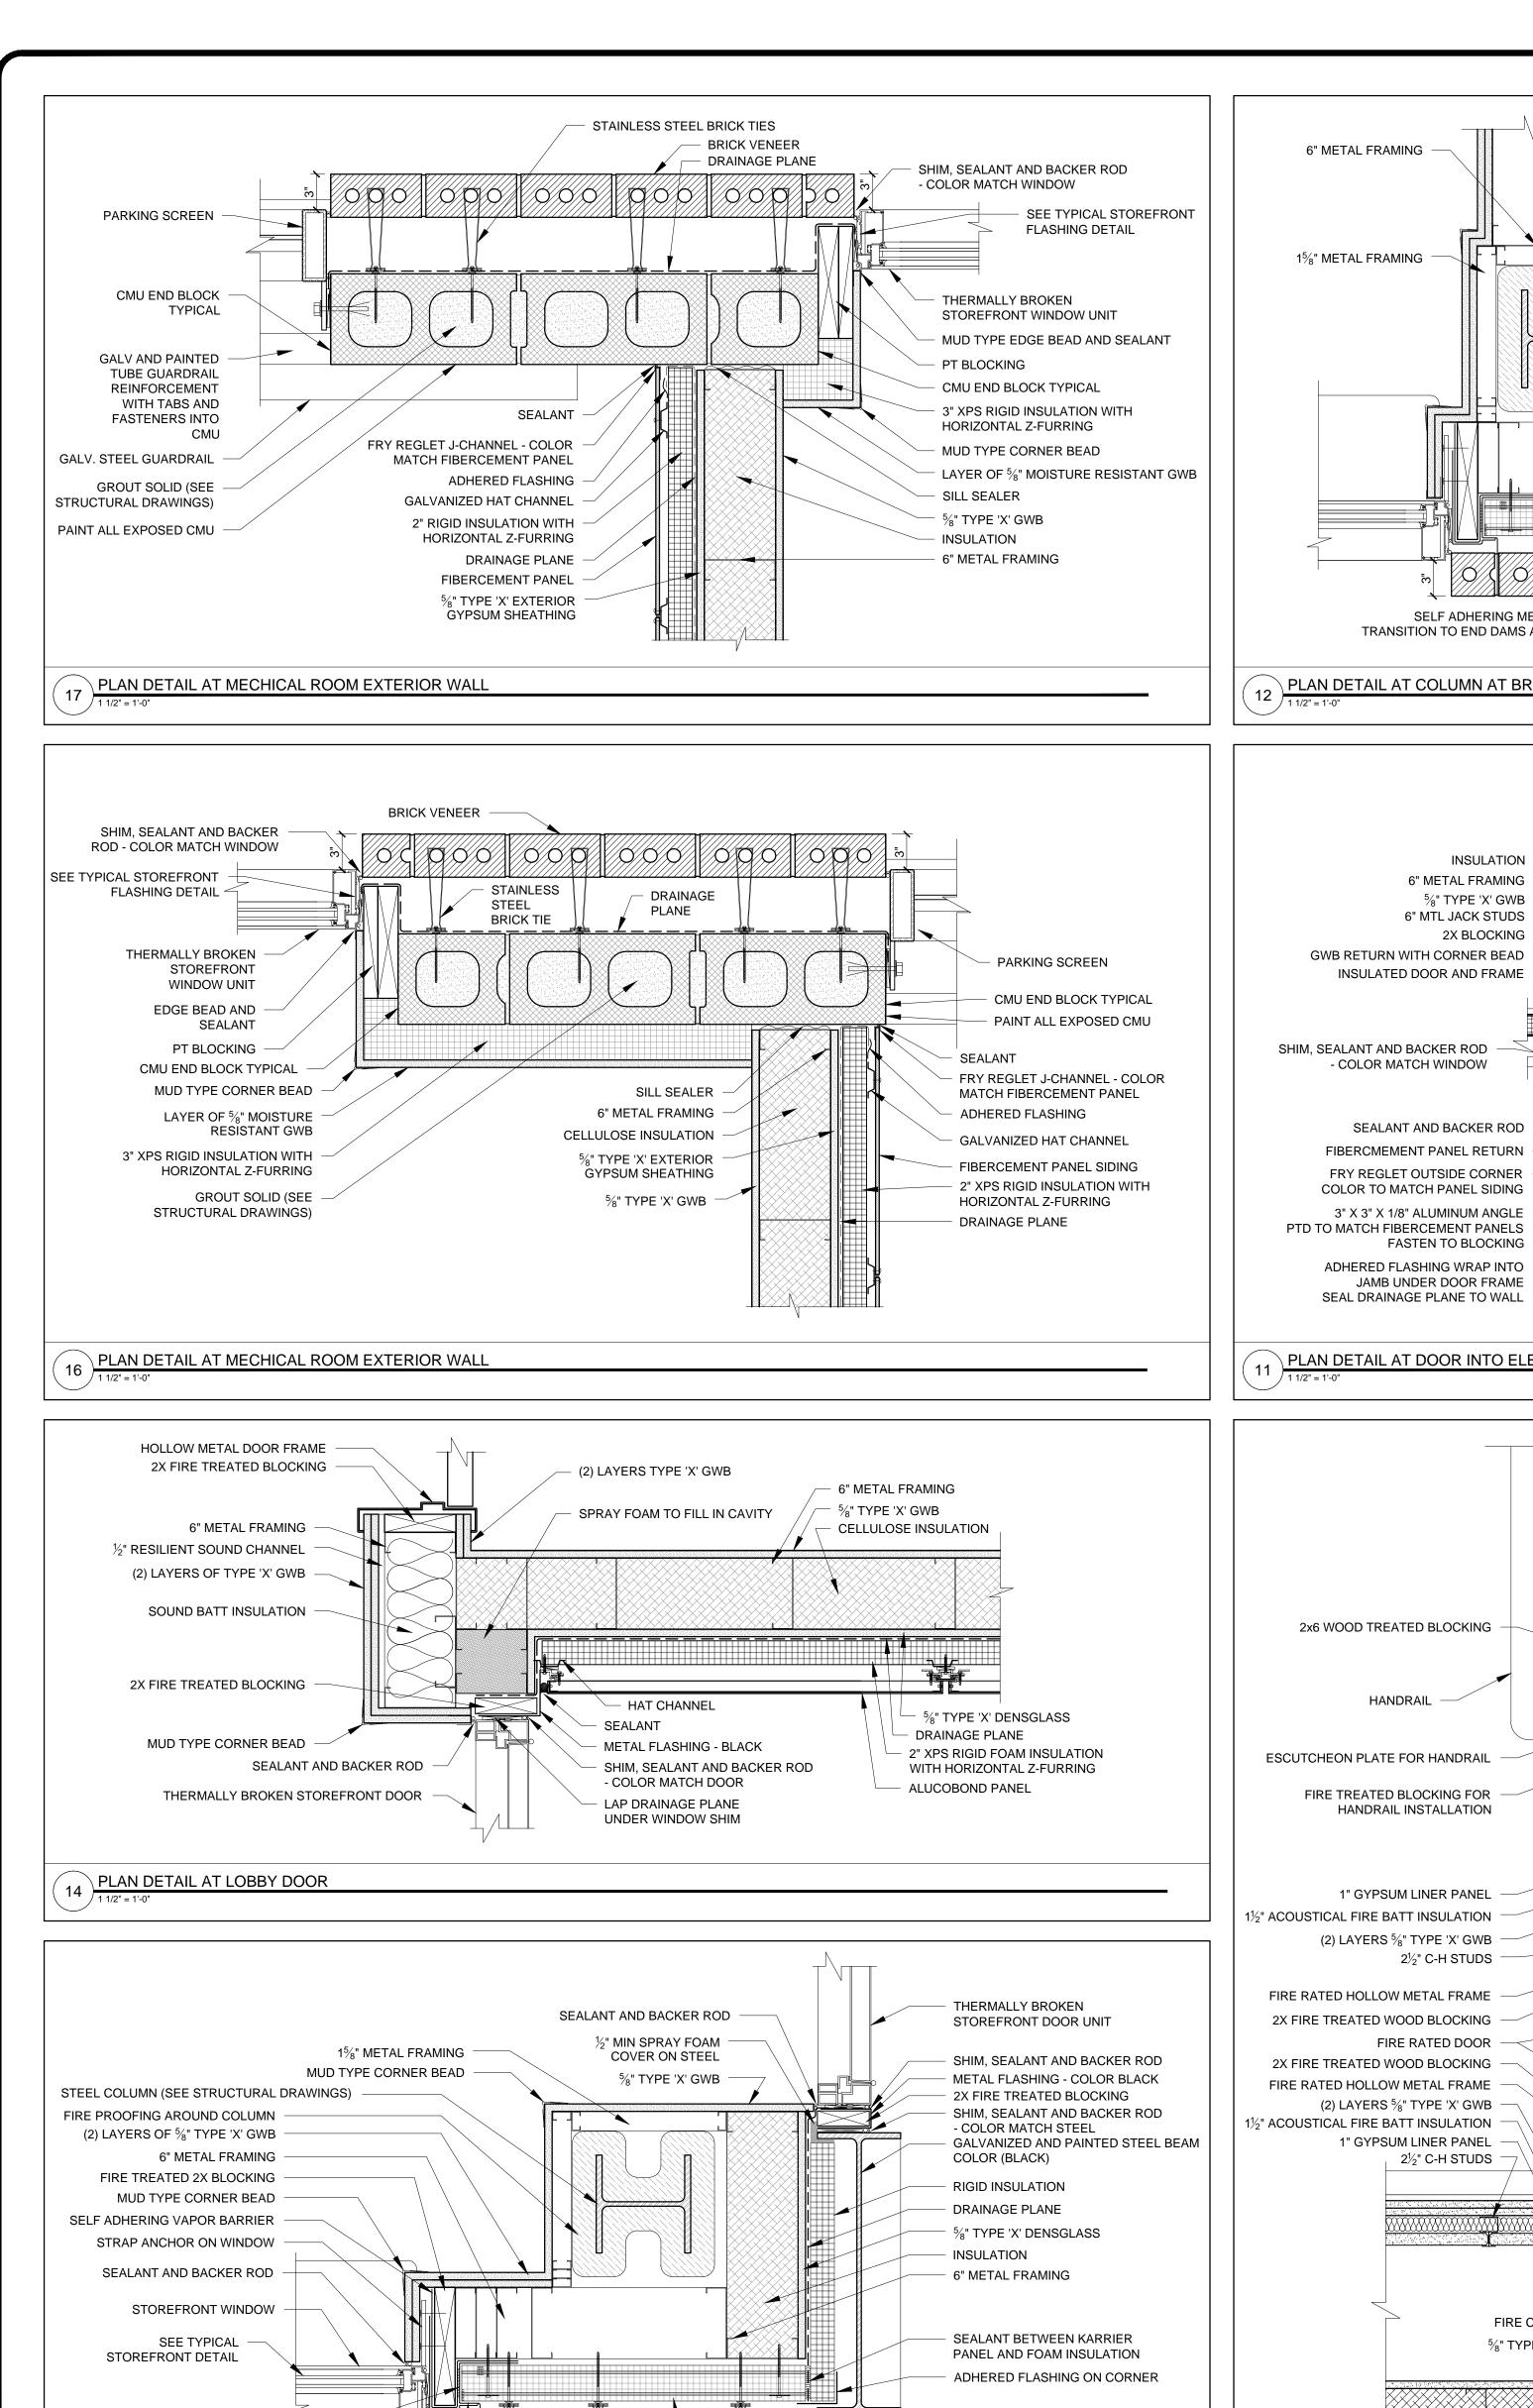

CONT. SEALANT

- COLOR MATCH WINDOW

METAL JAMB FLASHING

DAMS AT SILL BELOW

PLAN DETAIL AT LOBBY DOOR AT OUTSIDE CORNER OF BUILDING

SELF ADHERING MEMBRANE

WITH TRANSITION TO END

SHIM, SEALANT AND BACKER ROD