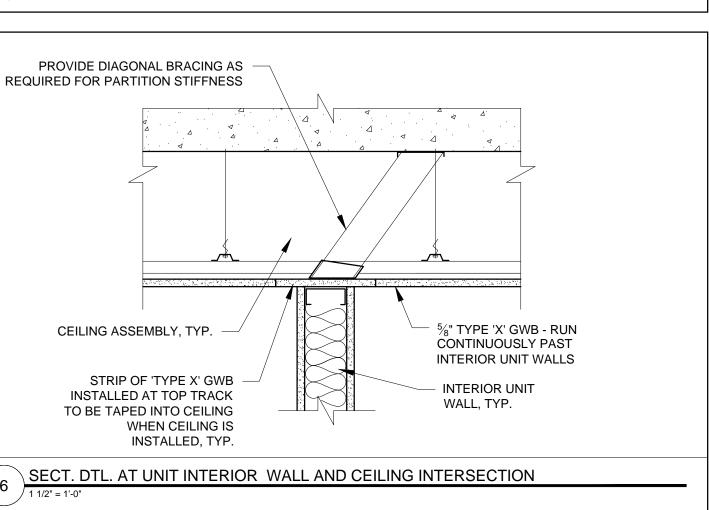

SEALANT AND BACKER ROD

PLAN DETAIL AT DOOR INTO STAIRWELL

BRICK VENEER

STAINLESS STEEL

- KARRIER PANEL

BRICK TIE

1'-7<sup>5</sup>"

2'-11<sup>5</sup><sub>8</sub>"

CONT. SEALANT

- COLOR MATCH WINDOW

METAL JAMB FLASHING

DAMS AT SILL BELOW

PLAN DETAIL AT LOBBY DOOR AT OUTSIDE CORNER OF BUILDING

SELF ADHERING MEMBRANE

WITH TRANSITION TO END

SHIM, SEALANT AND BACKER ROD



- DRAINAGE PLANE

FIBERCEMENT PANEL

GALVANIZED HAT CHANNEL

- 15/8" METAL FRAMING

 $-\ \%$ " TYPE 'X' DENSGLASS

XPS RIGID INSULATION

STEEL COLUMN (SEE

CORNER EXTRUSION -

COLOR MATCH SIDING

- BOLLARD

FIRE PROOFING

STRUCTURAL DRAWINGS)







\ PLAN DETAIL AT PARKING SCREEN WALL PIER (AT PRECAST BASE LEVEL)



















S

9

RYAN SENATORE ARCHITECTURE 565 CONGRESS STREET PORTLAND, MAINE 04101 207-650-6414 senatorearchitecture.com CONSULTANTS: STRUCTURAL: Structural Integrity 77 Oak Street Portland, ME 04101 207-774-4614

**REVISIONS:** 

DATE: 2 NOVEMBER 20 PROJECT No. DRAWN BY: CHECKED BY: SCALE: AS NOTED SHEET TITLE: DETAILS