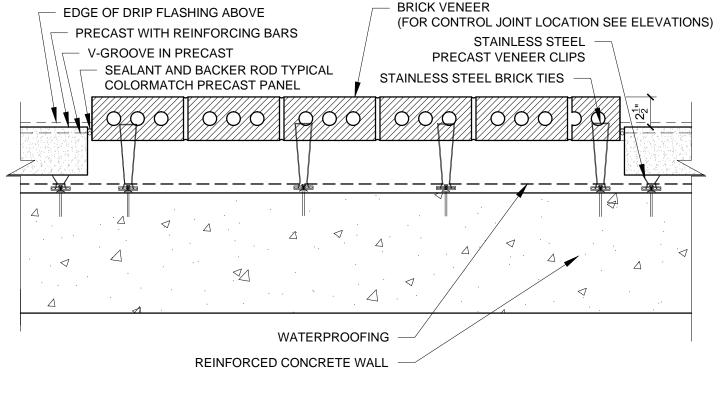

SEALANT AND BACKER ROD

PLAN DETAIL AT DOOR INTO STAIRWELL

BRICK VENEER

STAINLESS STEEL

- KARRIER PANEL

BRICK TIE

1'-7<sup>5</sup>"

2'-11<sup>5</sup><sub>8</sub>"

CONT. SEALANT

- COLOR MATCH WINDOW

METAL JAMB FLASHING

DAMS AT SILL BELOW

PLAN DETAIL AT LOBBY DOOR AT OUTSIDE CORNER OF BUILDING

SELF ADHERING MEMBRANE

WITH TRANSITION TO END

SHIM, SEALANT AND BACKER ROD



- DRAINAGE PLANE

FIBERCEMENT PANEL

GALVANIZED HAT CHANNEL

- 15/8" METAL FRAMING

 $-\ \%$ " TYPE 'X' DENSGLASS

XPS RIGID INSULATION

STEEL COLUMN (SEE

CORNER EXTRUSION -

COLOR MATCH SIDING

- BOLLARD

FIRE PROOFING

STRUCTURAL DRAWINGS)







\ PLAN DETAIL AT PARKING SCREEN WALL PIER (AT PRECAST BASE LEVEL)



















S

9

RYAN SENATORE ARCHITECTURE 565 CONGRESS STREET PORTLAND, MAINE 04101 207-650-6414 senatorearchitecture.com CONSULTANTS: STRUCTURAL: Structural Integrity 77 Oak Street Portland, ME 04101 207-774-4614

**REVISIONS:** 

DATE: 2 NOVEMBER 20 PROJECT No. DRAWN BY: CHECKED BY: SCALE: AS NOTED SHEET TITLE: DETAILS