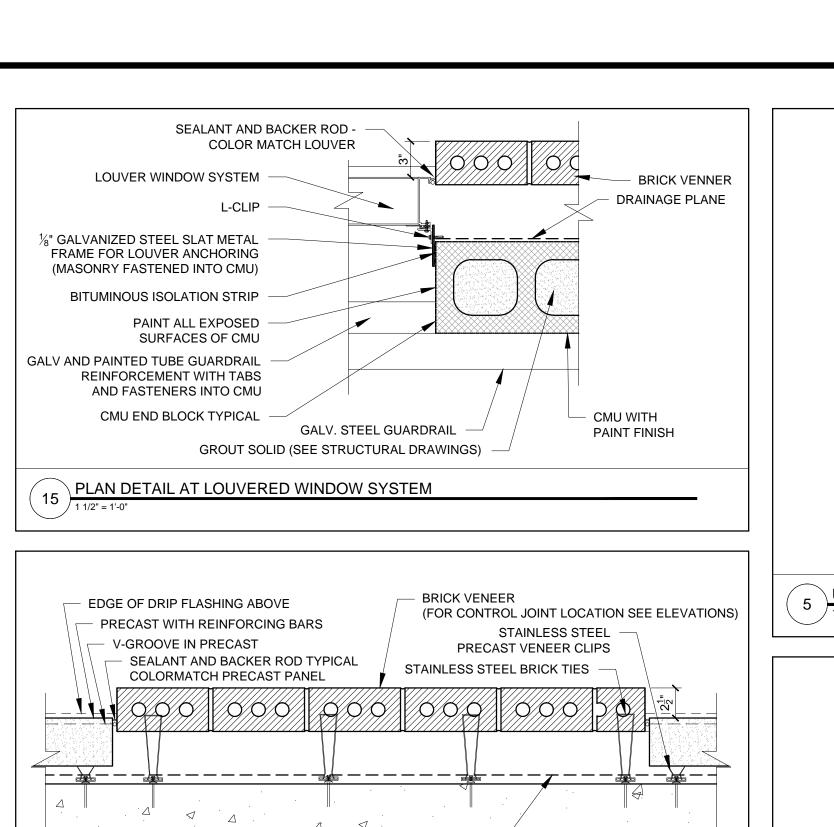

COLOR MATCH SIDING

- BOLLARD

FIRE PROOFING

STRUCTURAL DRAWINGS)

\ PLAN DETAIL AT PARKING SCREEN WALL PIER (AT PRECAST BASE LEVEL)

S

9

RYAN SENATORE ARCHITECTURE 565 CONGRESS STREET PORTLAND, MAINE 04101 207-650-6414 senatorearchitecture.com CONSULTANTS: STRUCTURAL: Structural Integrity 77 Oak Street Portland, ME 04101 207-774-4614