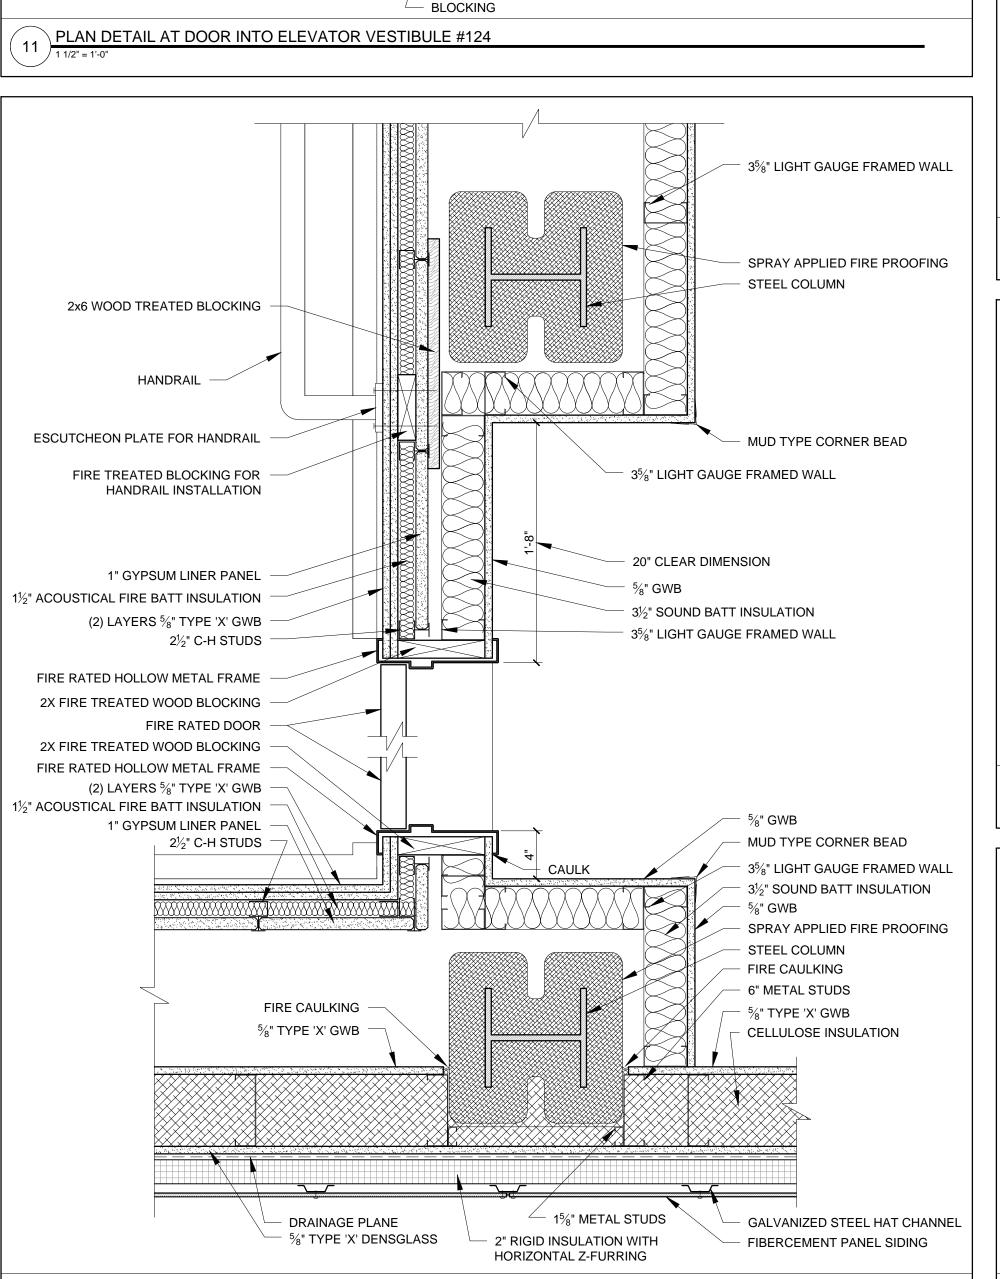

- DRAINAGE PLANE

FIBERCEMENT PANEL

GALVANIZED HAT CHANNEL

- 15/8" METAL FRAMING

 $-\ \%$ " TYPE 'X' DENSGLASS

XPS RIGID INSULATION

STEEL COLUMN (SEE

CORNER EXTRUSION -