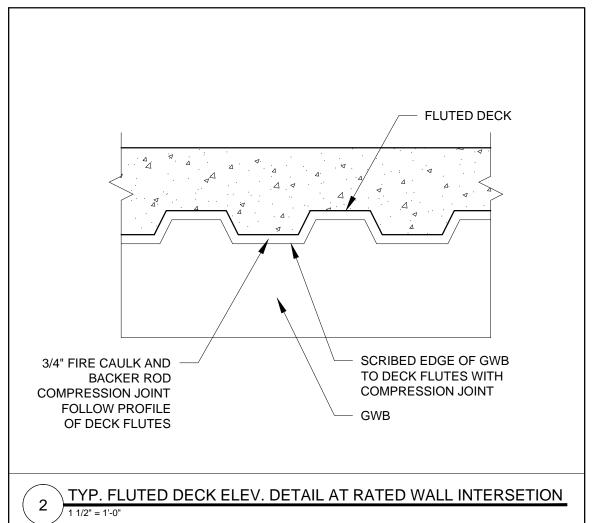

SEALANT AND BACKER ROD

PLAN DETAIL AT DOOR INTO STAIRWELL

BRICK VENEER

STAINLESS STEEL

- KARRIER PANEL

BRICK TIE

1'-7<sup>5</sup>"

2'-11<sup>5</sup><sub>8</sub>"

CONT. SEALANT

- COLOR MATCH WINDOW

METAL JAMB FLASHING

DAMS AT SILL BELOW

PLAN DETAIL AT LOBBY DOOR AT OUTSIDE CORNER OF BUILDING

SELF ADHERING MEMBRANE

WITH TRANSITION TO END

SHIM, SEALANT AND BACKER ROD



- DRAINAGE PLANE

FIBERCEMENT PANEL

GALVANIZED HAT CHANNEL

- 15/8" METAL FRAMING

 $-\ \%$ " TYPE 'X' DENSGLASS

XPS RIGID INSULATION

STEEL COLUMN (SEE

CORNER EXTRUSION -

COLOR MATCH SIDING

- BOLLARD

FIRE PROOFING

STRUCTURAL DRAWINGS)







\ PLAN DETAIL AT PARKING SCREEN WALL PIER (AT PRECAST BASE LEVEL)



















S

9

RYAN SENATORE ARCHITECTURE 565 CONGRESS STREET PORTLAND, MAINE 04101 207-650-6414 senatorearchitecture.com CONSULTANTS: STRUCTURAL: Structural Integrity 77 Oak Street Portland, ME 04101 207-774-4614

**REVISIONS:** 

DATE: 2 NOVEMBER 20 PROJECT No. DRAWN BY: CHECKED BY: SCALE: AS NOTED SHEET TITLE: DETAILS