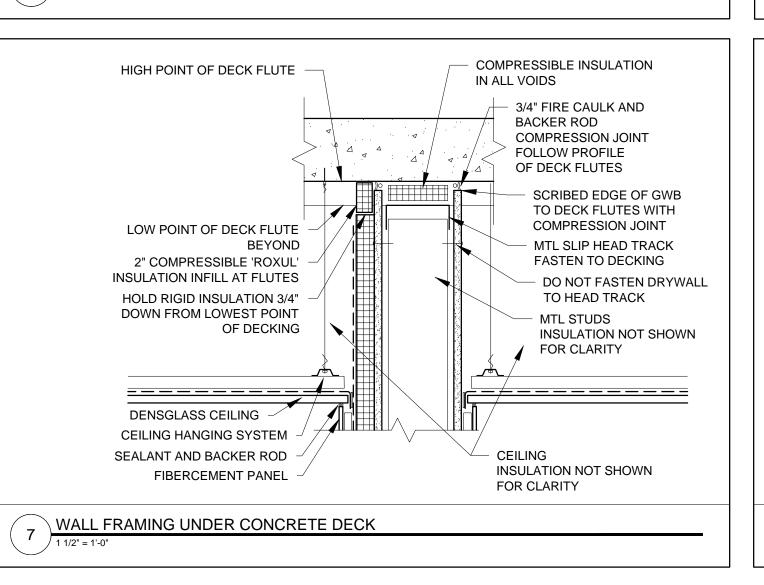

SEALANT AND BACKER ROD

PLAN DETAIL AT DOOR INTO STAIRWELL

BRICK VENEER

STAINLESS STEEL

- KARRIER PANEL

BRICK TIE

1'-7<sup>5</sup>"

2'-11<sup>5</sup><sub>8</sub>"

CONT. SEALANT

- COLOR MATCH WINDOW

METAL JAMB FLASHING

DAMS AT SILL BELOW

PLAN DETAIL AT LOBBY DOOR AT OUTSIDE CORNER OF BUILDING

SELF ADHERING MEMBRANE

WITH TRANSITION TO END

SHIM, SEALANT AND BACKER ROD



- DRAINAGE PLANE

FIBERCEMENT PANEL

GALVANIZED HAT CHANNEL

- 15/8" METAL FRAMING

 $-\ \%$ " TYPE 'X' DENSGLASS

XPS RIGID INSULATION

STEEL COLUMN (SEE

CORNER EXTRUSION -

COLOR MATCH SIDING

- BOLLARD

FIRE PROOFING

STRUCTURAL DRAWINGS)







\ PLAN DETAIL AT PARKING SCREEN WALL PIER (AT PRECAST BASE LEVEL)



















S

9

RYAN SENATORE ARCHITECTURE 565 CONGRESS STREET PORTLAND, MAINE 04101 207-650-6414 senatorearchitecture.com CONSULTANTS: STRUCTURAL: Structural Integrity 77 Oak Street Portland, ME 04101 207-774-4614

**REVISIONS:** 

DATE: 2 NOVEMBER 20 PROJECT No. DRAWN BY: CHECKED BY: SCALE: AS NOTED SHEET TITLE: DETAILS