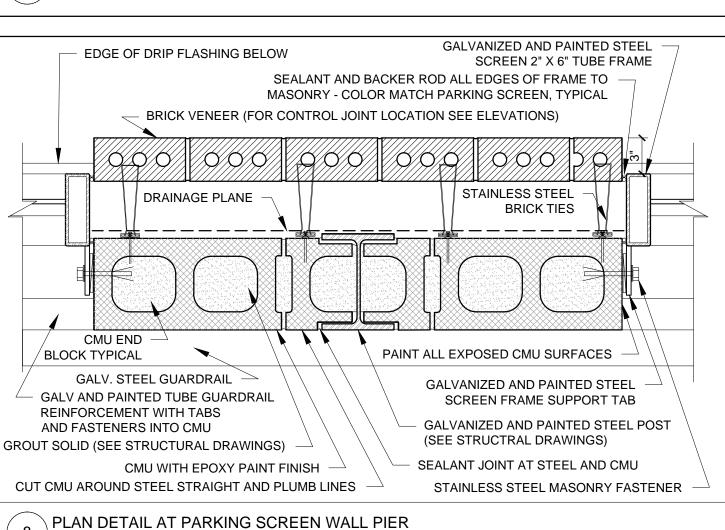

- DRAINAGE PLANE

FIBERCEMENT PANEL

GALVANIZED HAT CHANNEL

- 15/8" METAL FRAMING

 $-\ \%$ " TYPE 'X' DENSGLASS

XPS RIGID INSULATION

STEEL COLUMN (SEE

CORNER EXTRUSION -

COLOR MATCH SIDING

- BOLLARD

FIRE PROOFING

STRUCTURAL DRAWINGS)

\ PLAN DETAIL AT PARKING SCREEN WALL PIER (AT PRECAST BASE LEVEL)

S

9

RYAN SENATORE ARCHITECTURE 565 CONGRESS STREET PORTLAND, MAINE 04101 207-650-6414 senatorearchitecture.com CONSULTANTS: STRUCTURAL: Structural Integrity 77 Oak Street Portland, ME 04101 207-774-4614