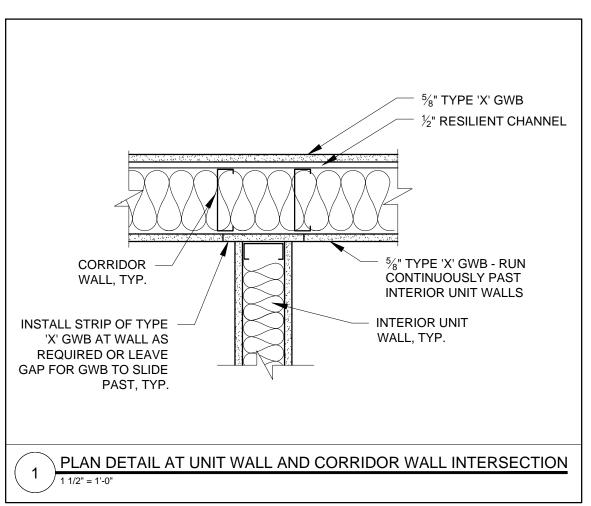

SEALANT AND BACKER ROD

PLAN DETAIL AT DOOR INTO STAIRWELL

BRICK VENEER

STAINLESS STEEL

- KARRIER PANEL

BRICK TIE

1'-7<sup>5</sup>"

2'-11<sup>5</sup><sub>8</sub>"

CONT. SEALANT

- COLOR MATCH WINDOW

METAL JAMB FLASHING

DAMS AT SILL BELOW

PLAN DETAIL AT LOBBY DOOR AT OUTSIDE CORNER OF BUILDING

SELF ADHERING MEMBRANE

WITH TRANSITION TO END

SHIM, SEALANT AND BACKER ROD

- DRAINAGE PLANE

FIBERCEMENT PANEL

GALVANIZED HAT CHANNEL

- 15/8" METAL FRAMING

 $-\ \%$ " TYPE 'X' DENSGLASS

XPS RIGID INSULATION

STEEL COLUMN (SEE

CORNER EXTRUSION -

COLOR MATCH SIDING

- BOLLARD

FIRE PROOFING

STRUCTURAL DRAWINGS)

\ PLAN DETAIL AT PARKING SCREEN WALL PIER (AT PRECAST BASE LEVEL)

S

9

RYAN SENATORE ARCHITECTURE 565 CONGRESS STREET PORTLAND, MAINE 04101 207-650-6414 senatorearchitecture.com CONSULTANTS: STRUCTURAL: Structural Integrity 77 Oak Street Portland, ME 04101 207-774-4614