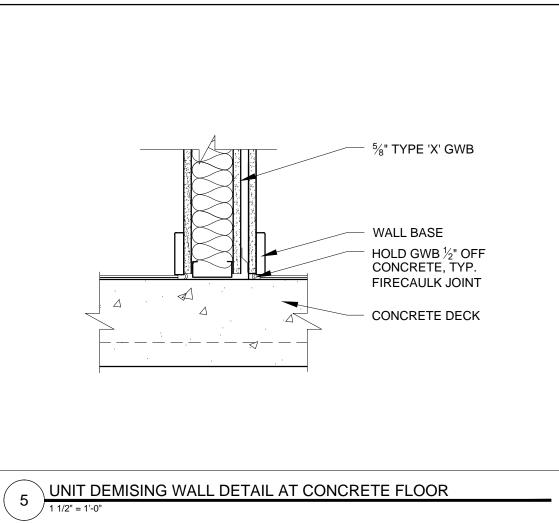

SEALANT AND BACKER ROD

PLAN DETAIL AT DOOR INTO STAIRWELL

BRICK VENEER

STAINLESS STEEL

- KARRIER PANEL

BRICK TIE

1'-7<sup>5</sup>"

2'-11<sup>5</sup><sub>8</sub>"

CONT. SEALANT

- COLOR MATCH WINDOW

METAL JAMB FLASHING

DAMS AT SILL BELOW

PLAN DETAIL AT LOBBY DOOR AT OUTSIDE CORNER OF BUILDING

SELF ADHERING MEMBRANE

WITH TRANSITION TO END

SHIM, SEALANT AND BACKER ROD



- DRAINAGE PLANE

FIBERCEMENT PANEL

GALVANIZED HAT CHANNEL

- 15/8" METAL FRAMING

 $-\ \%$ " TYPE 'X' DENSGLASS

XPS RIGID INSULATION

STEEL COLUMN (SEE

CORNER EXTRUSION -

COLOR MATCH SIDING

- BOLLARD

FIRE PROOFING

STRUCTURAL DRAWINGS)







\ PLAN DETAIL AT PARKING SCREEN WALL PIER (AT PRECAST BASE LEVEL)



















S

9

RYAN SENATORE ARCHITECTURE 565 CONGRESS STREET PORTLAND, MAINE 04101 207-650-6414 senatorearchitecture.com CONSULTANTS: STRUCTURAL: Structural Integrity 77 Oak Street Portland, ME 04101 207-774-4614

**REVISIONS:** 

DATE: 2 NOVEMBER 20 PROJECT No. DRAWN BY: CHECKED BY: SCALE: AS NOTED SHEET TITLE: DETAILS