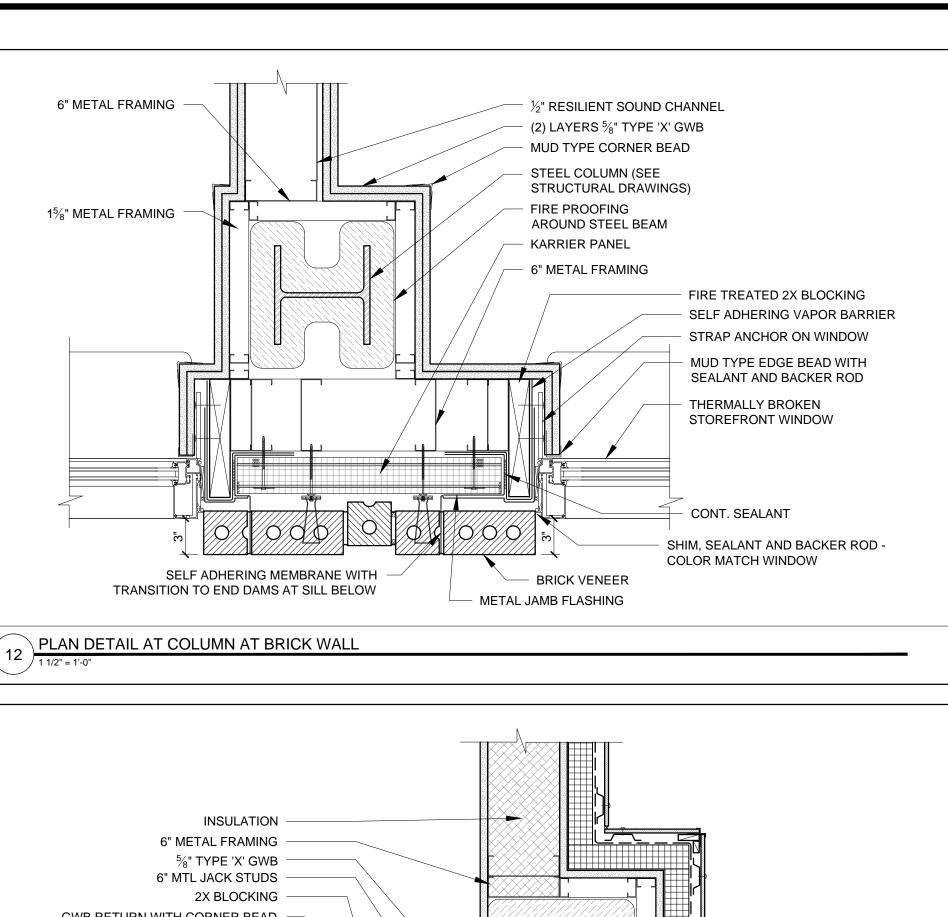

SEALANT AND BACKER ROD

PLAN DETAIL AT DOOR INTO STAIRWELL

BRICK VENEER

STAINLESS STEEL

- KARRIER PANEL

BRICK TIE

1'-7<sup>5</sup>"

2'-11<sup>5</sup><sub>8</sub>"