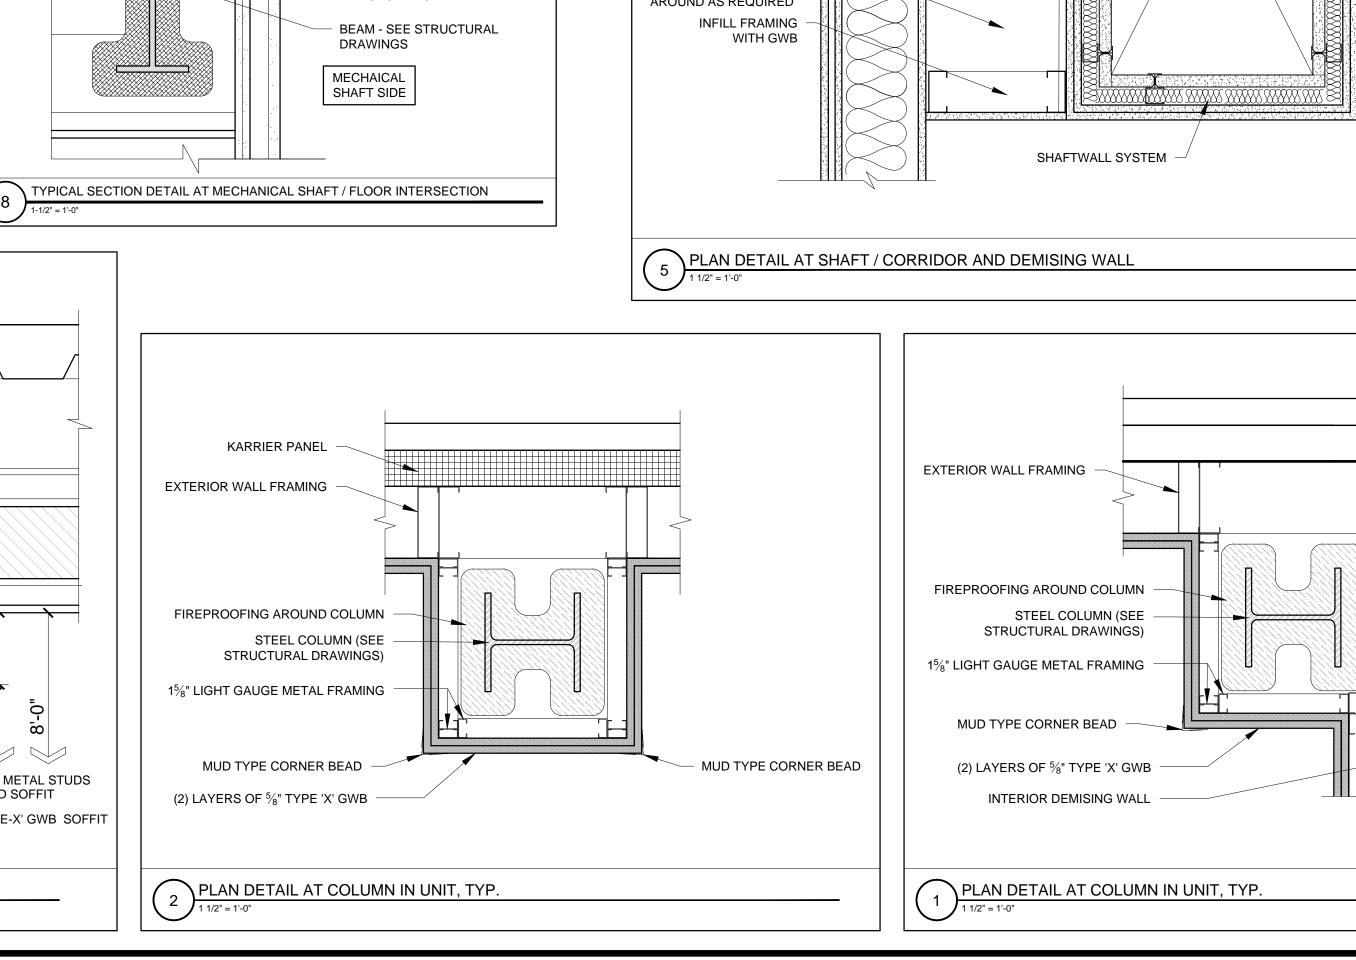

SHALLOWER BEAMS AT OHD SEE STRUCTURAL DRAWINGS BEAM WITH FIREPROOFING -(+)-SEE STRUCTURAL DRAWINGS 1'-4 - REAR OPERATOR - MINIMUM TRACK CLEARANCE PLUS G.C TO CONFIRM WITH DOOR MANUFACTURER OVERHEAD DOOR OPERATOR SECTION DETAIL FIRE BLOCKING INSULATION BETWEEN SHAFT WALL TOP AND DECK ROOF DECK WITH COMPRESSION GAP SHAFTWALL SYSTEM RUN UP ROOF JOIST TO ROOF DECK CUT AND FRAMING SEAL AROUND JOISTS FIRE CAULKING AND BACKER ROD ADJUSTABLE HUNG CEILING SYSTEM FROM CLIP ANGLE CONNECTION DECK ABOVE OF SHAFTWALL TO JOIST - (4) LAYERS OF 5/8" TYPE 'X' AT 2 HR SHAFT MECHAICAL SHAFT SIDE TYPICAL SECTION DETAIL AT MECHANICAL SHAFT TOP KARRIER PANEL HORIZONTAL METAL SIDING ) ፻---ሲ DUCT CONTINUOUS SEALANT BEADS CONTINUOUS SEALANT AND BACKER ROD -COLOR MATCH SIDING VENT CAP - PAINT TO MATCH ADJACENT SIDING PREFINISHED METAL FLASHING WITH HEMMED EDGE TO MATCH SIDING COLOR Ñ. ō 2'-0" CONTINUOUS SEALANT BEADS 1<sup>5</sup>/<sub>8</sub>" LIGHT GAUGE METAL STUDS FRAMED DROPPED SOFFIT - DROPPED <sup>5</sup>/<sub>8</sub>" 'TYPE-X' GWB SOFFIT 3 SECTION DETAIL AT DUCT SOFFIT WITHIN UNIT