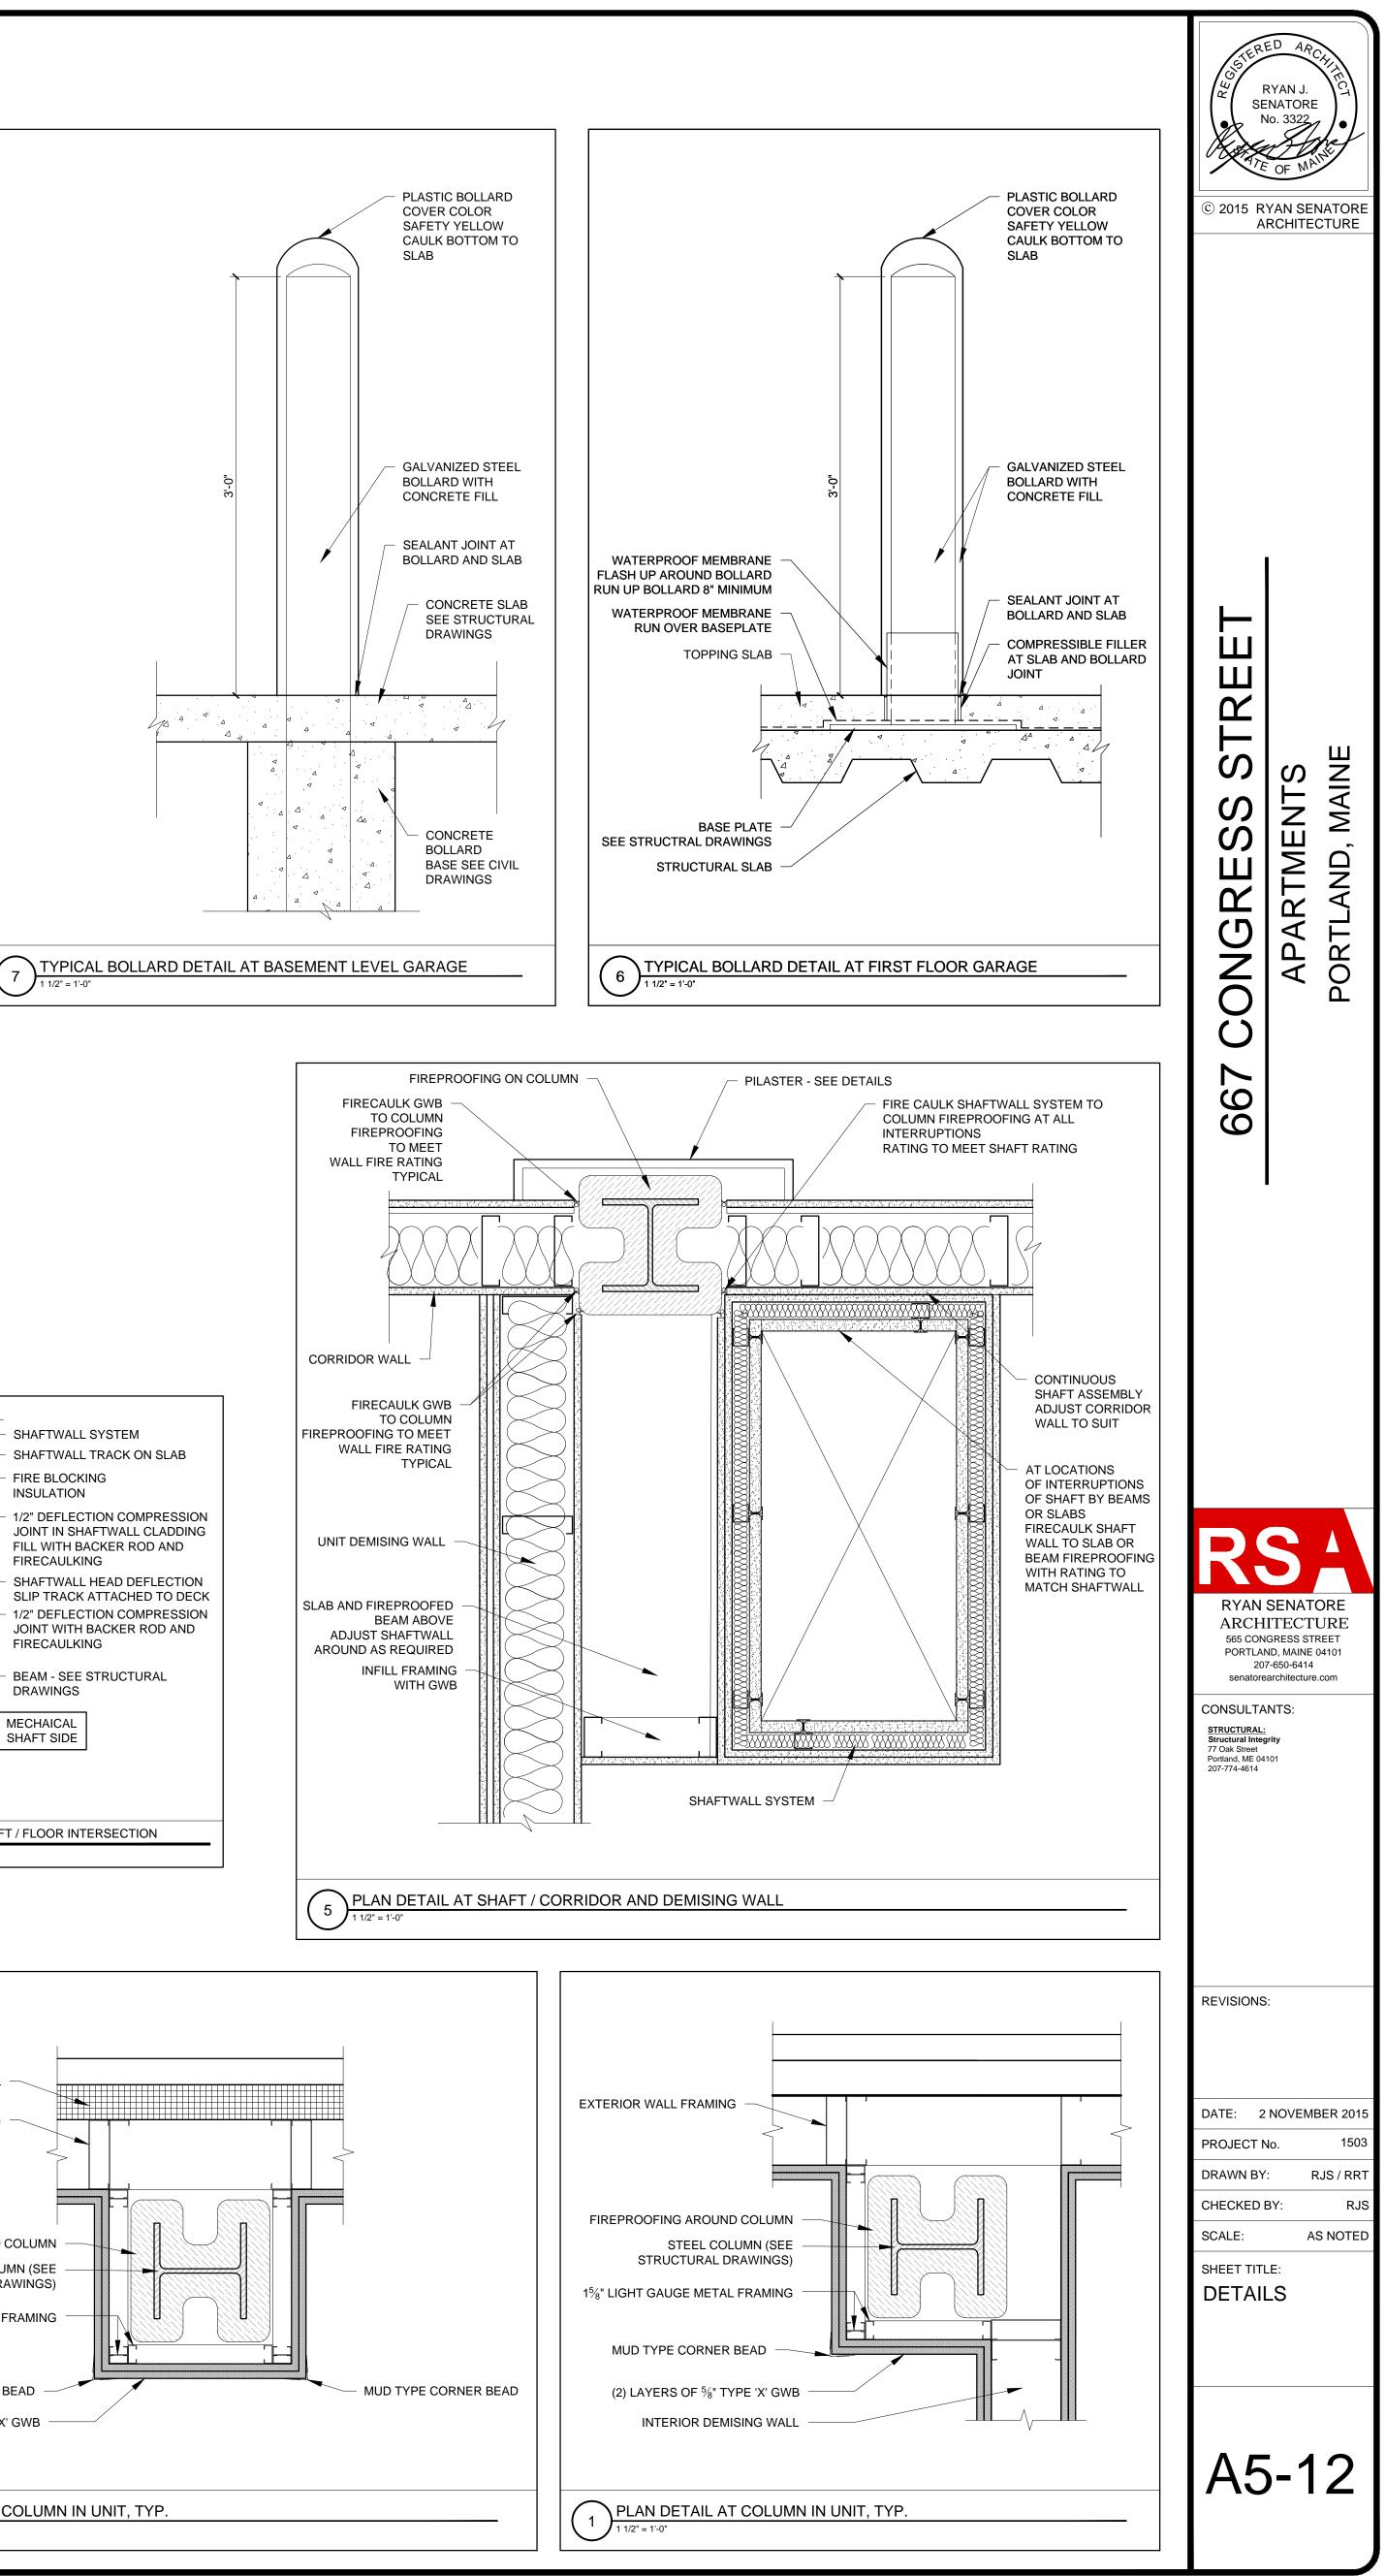

SHALLOWER BEAMS AT OHD SEE STRUCTURAL DRAWINGS BEAM WITH FIREPROOFING -(+)-SEE STRUCTURAL DRAWINGS 1'-4 - REAR OPERATOR - MINIMUM TRACK CLEARANCE PLUS G.C TO CONFIRM WITH DOOR MANUFACTURER OVERHEAD DOOR OPERATOR SECTION DETAIL FIRE BLOCKING INSULATION BETWEEN SHAFT WALL TOP AND DECK ROOF DECK WITH COMPRESSION GAP SHAFTWALL SYSTEM RUN UP ROOF JOIST TO ROOF DECK CUT AND FRAMING SEAL AROUND JOISTS FIRE CAULKING AND BACKER ROD ADJUSTABLE HUNG CEILING SYSTEM FROM CLIP ANGLE CONNECTION DECK ABOVE OF SHAFTWALL TO JOIST - (4) LAYERS OF 5/8" TYPE 'X' AT 2 HR SHAFT MECHAICAL SHAFT SIDE TYPICAL SECTION DETAIL AT MECHANICAL SHAFT TOP KARRIER PANEL HORIZONTAL METAL SIDING ) ፻---ሲ DUCT CONTINUOUS SEALANT BEADS CONTINUOUS SEALANT AND BACKER ROD -COLOR MATCH SIDING VENT CAP - PAINT TO MATCH ADJACENT SIDING PREFINISHED METAL FLASHING WITH HEMMED EDGE TO MATCH SIDING COLOR Ñ. ō 2'-0" CONTINUOUS SEALANT BEADS 1<sup>5</sup>/<sub>8</sub>" LIGHT GAUGE METAL STUDS FRAMED DROPPED SOFFIT - DROPPED <sup>5</sup>/<sub>8</sub>" 'TYPE-X' GWB SOFFIT 3 SECTION DETAIL AT DUCT SOFFIT WITHIN UNIT