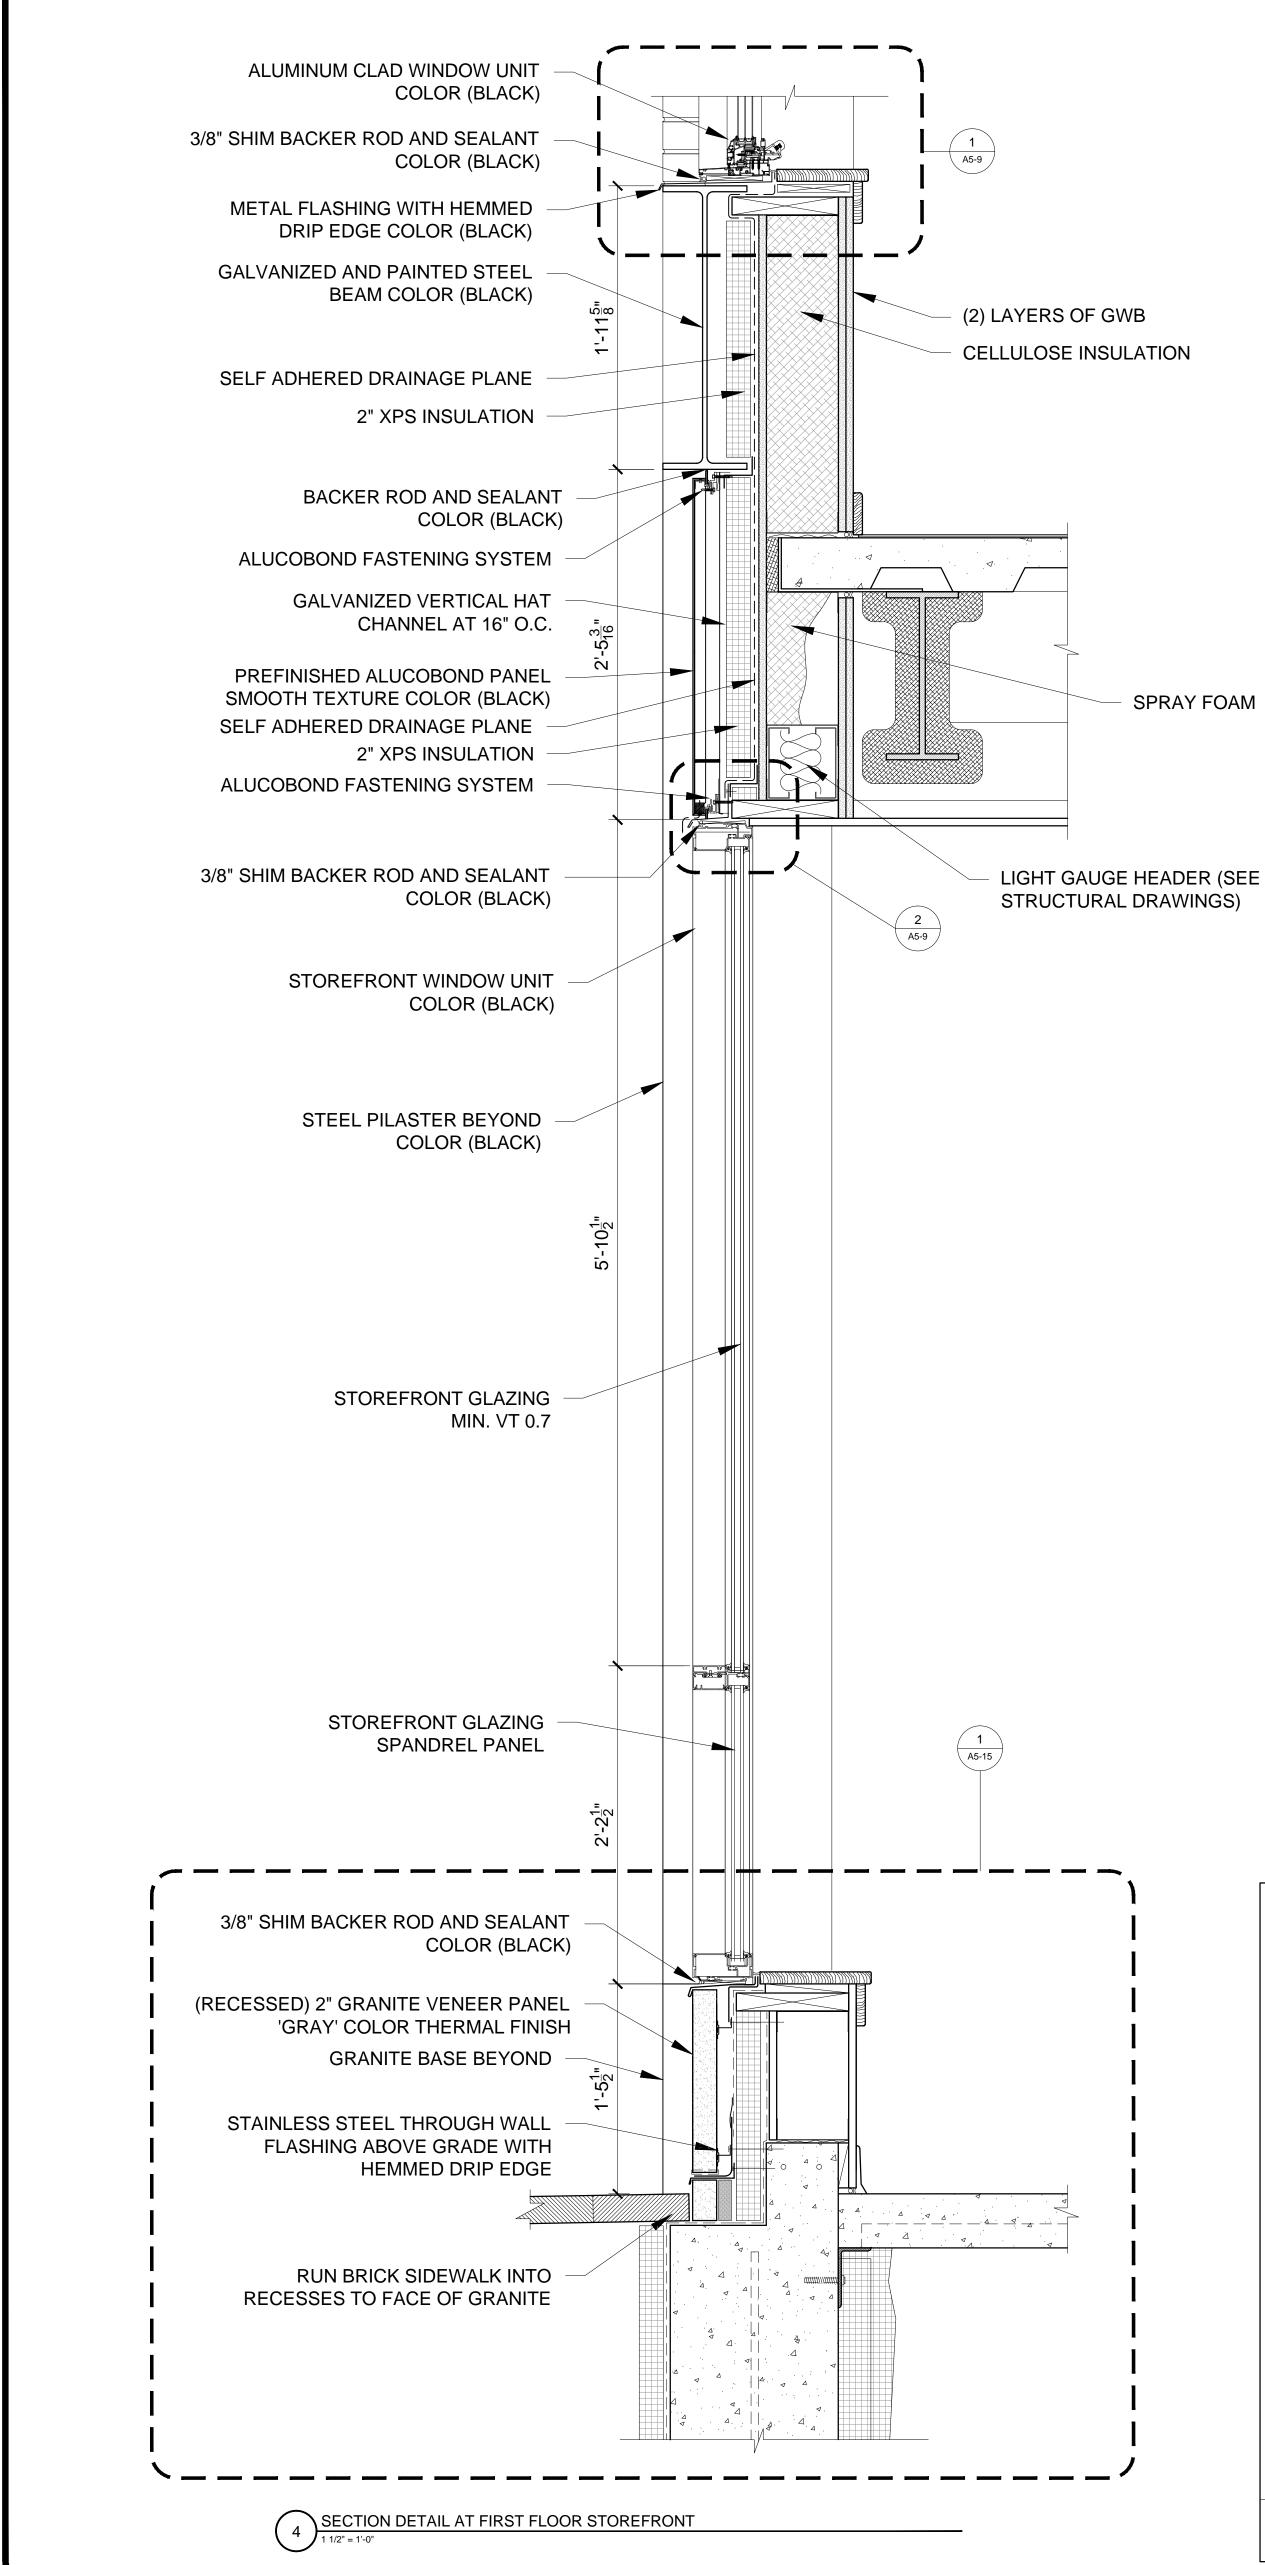

## ALL JOINTS AT GRANITE PANELS TO HAVE THE GROUT RAKED BACK AND SEALANT APPLIED, COLOR MATCH **GRANITE PANELS**

PROVIDE FRAMING AND BRACING SUPPORT

FIREPROOFING ON DECK

FOR OHD TRACK MOUNTING PRIOR TO FIREPROOFING DECK

SHALLOWER BEAMS AT OHD SEE STRUCTURAL DRAWINGS BEAM WITH FIREPROOFING -(+)-SEE STRUCTURAL DRAWINGS 1'-4 - REAR OPERATOR - MINIMUM TRACK CLEARANCE PLUS G.C TO CONFIRM WITH DOOR MANUFACTURER OVERHEAD DOOR OPERATOR SECTION DETAIL FIRE BLOCKING INSULATION BETWEEN SHAFT WALL TOP AND DECK ROOF DECK WITH COMPRESSION GAP SHAFTWALL SYSTEM RUN UP ROOF JOIST TO ROOF DECK CUT AND FRAMING SEAL AROUND JOISTS FIRE CAULKING AND BACKER ROD ADJUSTABLE HUNG CEILING SYSTEM FROM CLIP ANGLE CONNECTION DECK ABOVE OF SHAFTWALL TO JOIST - (4) LAYERS OF 5/8" TYPE 'X' AT 2 HR SHAFT MECHAICAL SHAFT SIDE TYPICAL SECTION DETAIL AT MECHANICAL SHAFT TOP KARRIER PANEL HORIZONTAL METAL SIDING ) ፻---ሲ DUCT CONTINUOUS SEALANT BEADS CONTINUOUS SEALANT AND BACKER ROD -COLOR MATCH SIDING VENT CAP - PAINT TO MATCH ADJACENT SIDING PREFINISHED METAL FLASHING WITH HEMMED EDGE TO MATCH SIDING COLOR Ñ. ō 2'-0" CONTINUOUS SEALANT BEADS 1<sup>5</sup>/<sub>8</sub>" LIGHT GAUGE METAL STUDS FRAMED DROPPED SOFFIT - DROPPED <sup>5</sup>/<sub>8</sub>" 'TYPE-X' GWB SOFFIT 3 SECTION DETAIL AT DUCT SOFFIT WITHIN UNIT