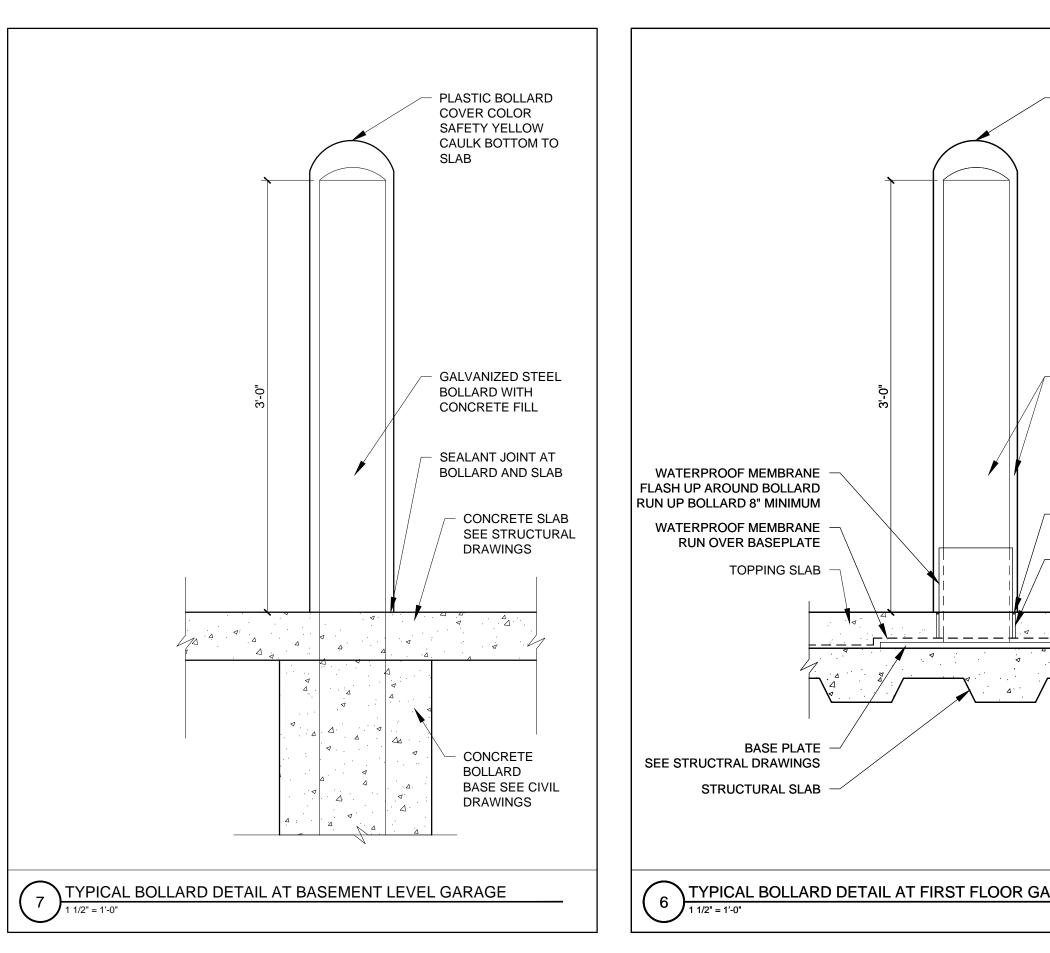

SHALLOWER BEAMS AT OHD SEE STRUCTURAL DRAWINGS BEAM WITH FIREPROOFING -(+)-SEE STRUCTURAL DRAWINGS 1'-4 - REAR OPERATOR - MINIMUM TRACK CLEARANCE PLUS G.C TO CONFIRM WITH DOOR MANUFACTURER OVERHEAD DOOR OPERATOR SECTION DETAIL FIRE BLOCKING INSULATION BETWEEN SHAFT WALL TOP AND DECK ROOF DECK WITH COMPRESSION GAP SHAFTWALL SYSTEM RUN UP ROOF JOIST TO ROOF DECK CUT AND FRAMING SEAL AROUND JOISTS FIRE CAULKING AND BACKER ROD ADJUSTABLE HUNG CEILING SYSTEM FROM CLIP ANGLE CONNECTION DECK ABOVE OF SHAFTWALL TO JOIST - (4) LAYERS OF 5/8" TYPE 'X' AT 2 HR SHAFT MECHAICAL SHAFT SIDE TYPICAL SECTION DETAIL AT MECHANICAL SHAFT TOP KARRIER PANEL HORIZONTAL METAL SIDING ) ፻---ሲ DUCT CONTINUOUS SEALANT BEADS CONTINUOUS SEALANT AND BACKER ROD -COLOR MATCH SIDING VENT CAP - PAINT TO MATCH ADJACENT SIDING PREFINISHED METAL FLASHING WITH HEMMED EDGE TO MATCH SIDING COLOR Ñ. ō 2'-0" CONTINUOUS SEALANT BEADS 1<sup>5</sup>/<sub>8</sub>" LIGHT GAUGE METAL STUDS FRAMED DROPPED SOFFIT - DROPPED <sup>5</sup>/<sub>8</sub>" 'TYPE-X' GWB SOFFIT 3 SECTION DETAIL AT DUCT SOFFIT WITHIN UNIT