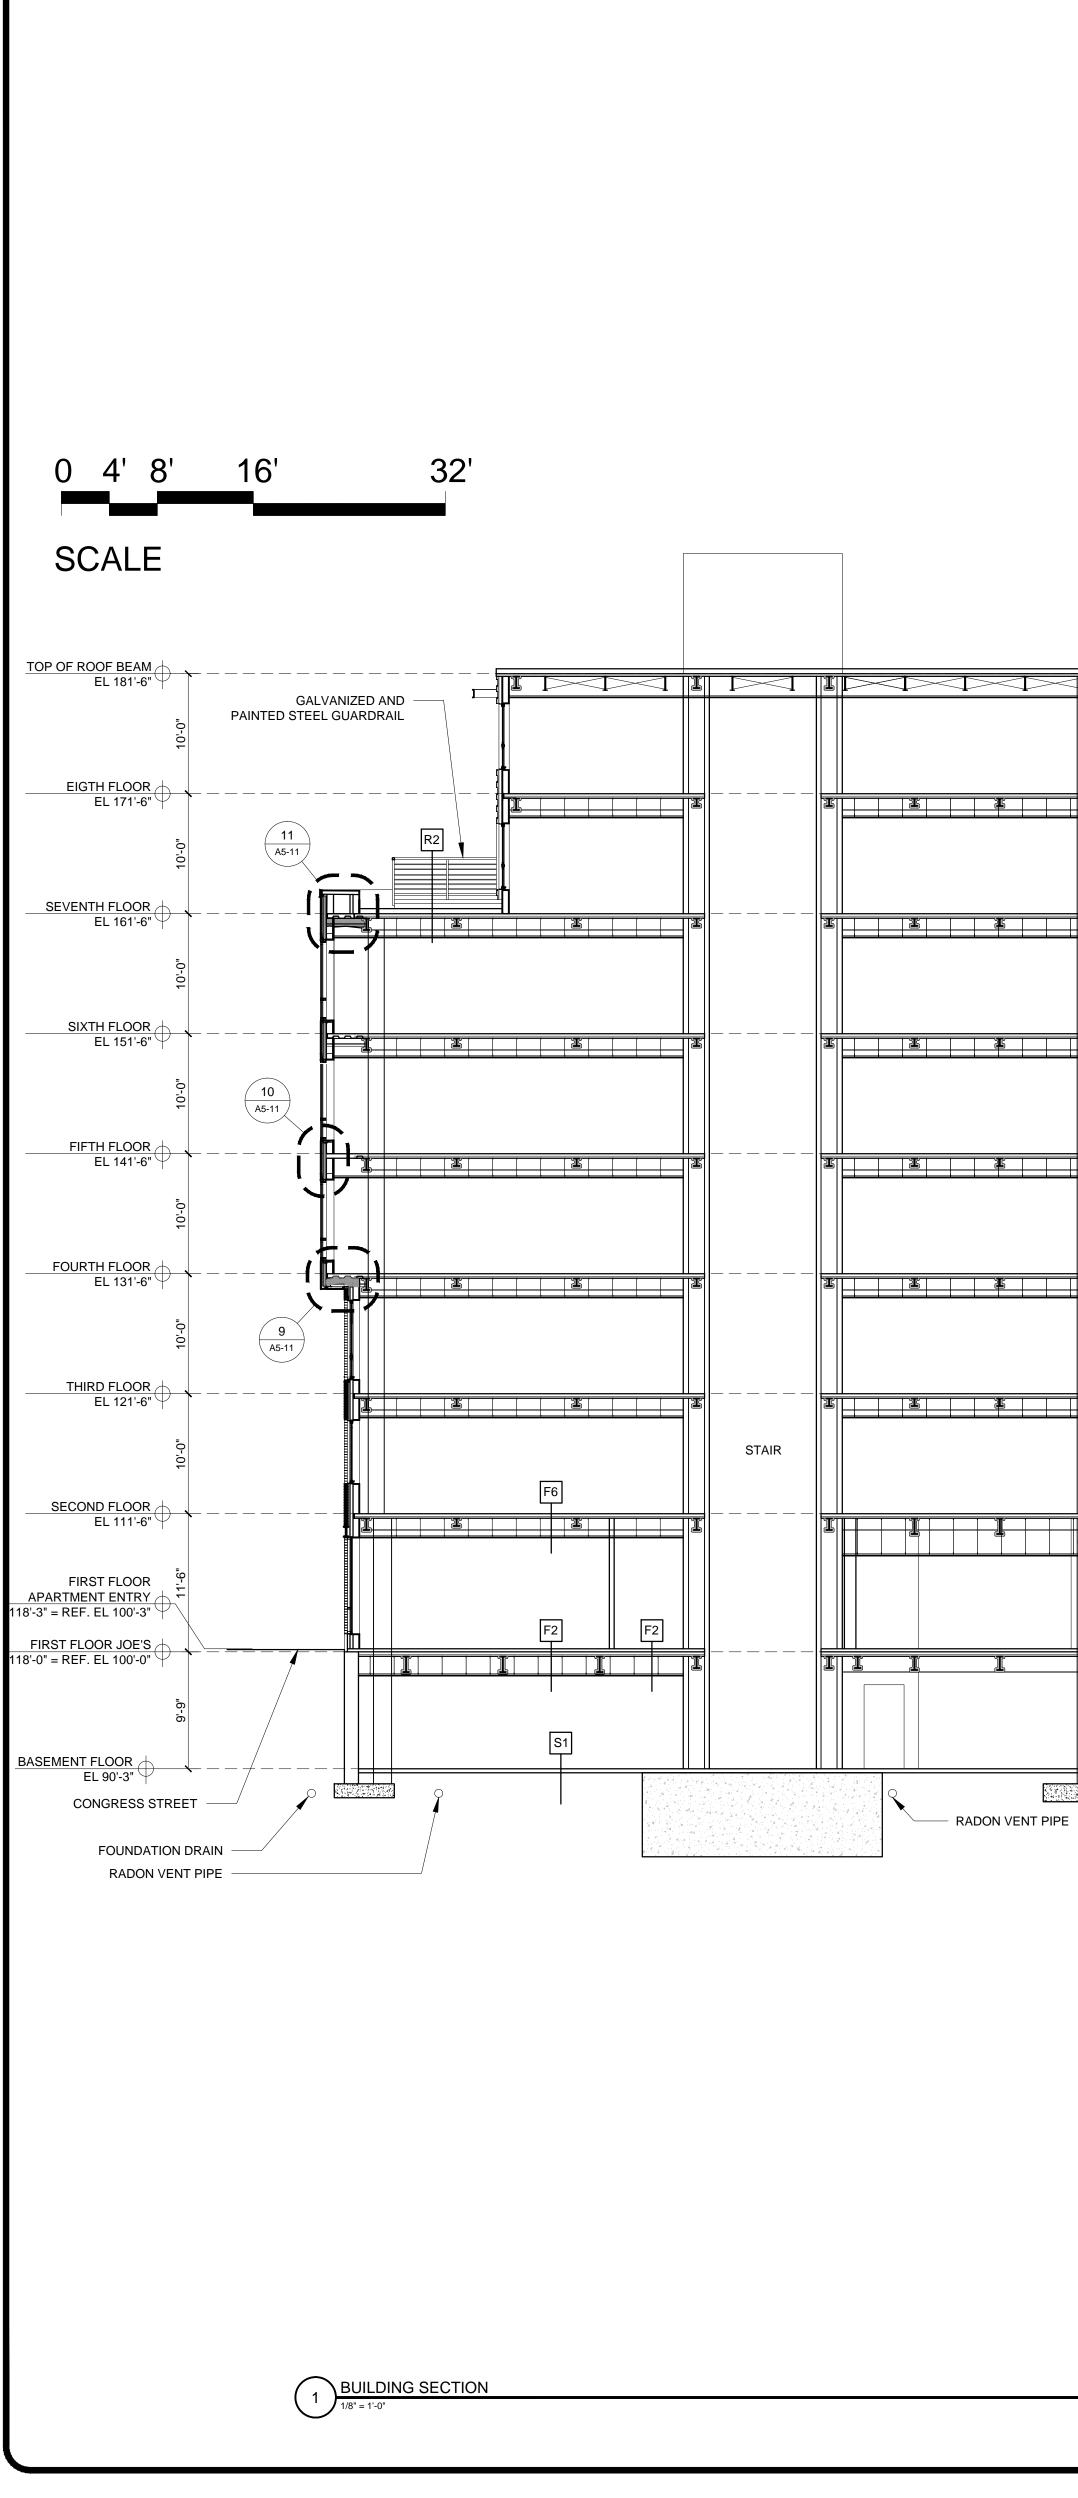

|           |           |                                                                                             |          |          |   | R1 |          |               |           |           |                   |
|-----------|-----------|---------------------------------------------------------------------------------------------|----------|----------|---|----|----------|---------------|-----------|-----------|-------------------|
|           | $\square$ |                                                                                             |          |          | > |    |          | $\rightarrow$ |           | $\square$ |                   |
|           |           |                                                                                             |          |          |   | F2 |          |               |           |           |                   |
|           | I         |                                                                                             | Ľ        |          | ľ |    | Ľ        |               | <u> </u>  | Ľ         |                   |
|           | 5121      |                                                                                             |          | <u> </u> |   | F2 |          |               | <u> 1</u> |           |                   |
|           | I         |                                                                                             |          |          |   |    | <br>     |               |           | T         |                   |
|           |           |                                                                                             |          |          |   | F2 |          |               |           |           |                   |
|           | Ľ         |                                                                                             | I        |          |   |    | <u> </u> |               |           | I         |                   |
|           |           |                                                                                             |          |          |   | F2 |          |               |           |           |                   |
|           | I         |                                                                                             | 送        |          |   | ¥  | <u> </u> |               | 送         | T         |                   |
|           | ľ         |                                                                                             | <u> </u> | <u> </u> |   | F2 |          |               | <u> </u>  |           |                   |
|           | ľ         |                                                                                             |          |          |   | F2 |          |               |           |           |                   |
|           |           |                                                                                             |          |          |   | F1 |          |               |           |           |                   |
|           | I         |                                                                                             |          |          |   |    |          |               |           | I         |                   |
|           |           |                                                                                             |          |          |   | F3 |          | SLOPE         | SLABS     |           | CEILING ELEVATION |
|           | I         | I                                                                                           |          | I        | I | I  | I        |               | I         | I         | I                 |
|           |           | 2HR SPRAY APPLIED<br>FIREPROOFING FULL<br>COVERAGE OF DECK<br>AT EXPOSED CEILING<br>TYPICAL |          |          |   | S2 |          | TO DRAINS T   |           |           |                   |
|           |           |                                                                                             |          |          |   |    |          |               |           |           |                   |
| VENT PIPE |           |                                                                                             |          |          |   |    |          |               |           |           |                   |