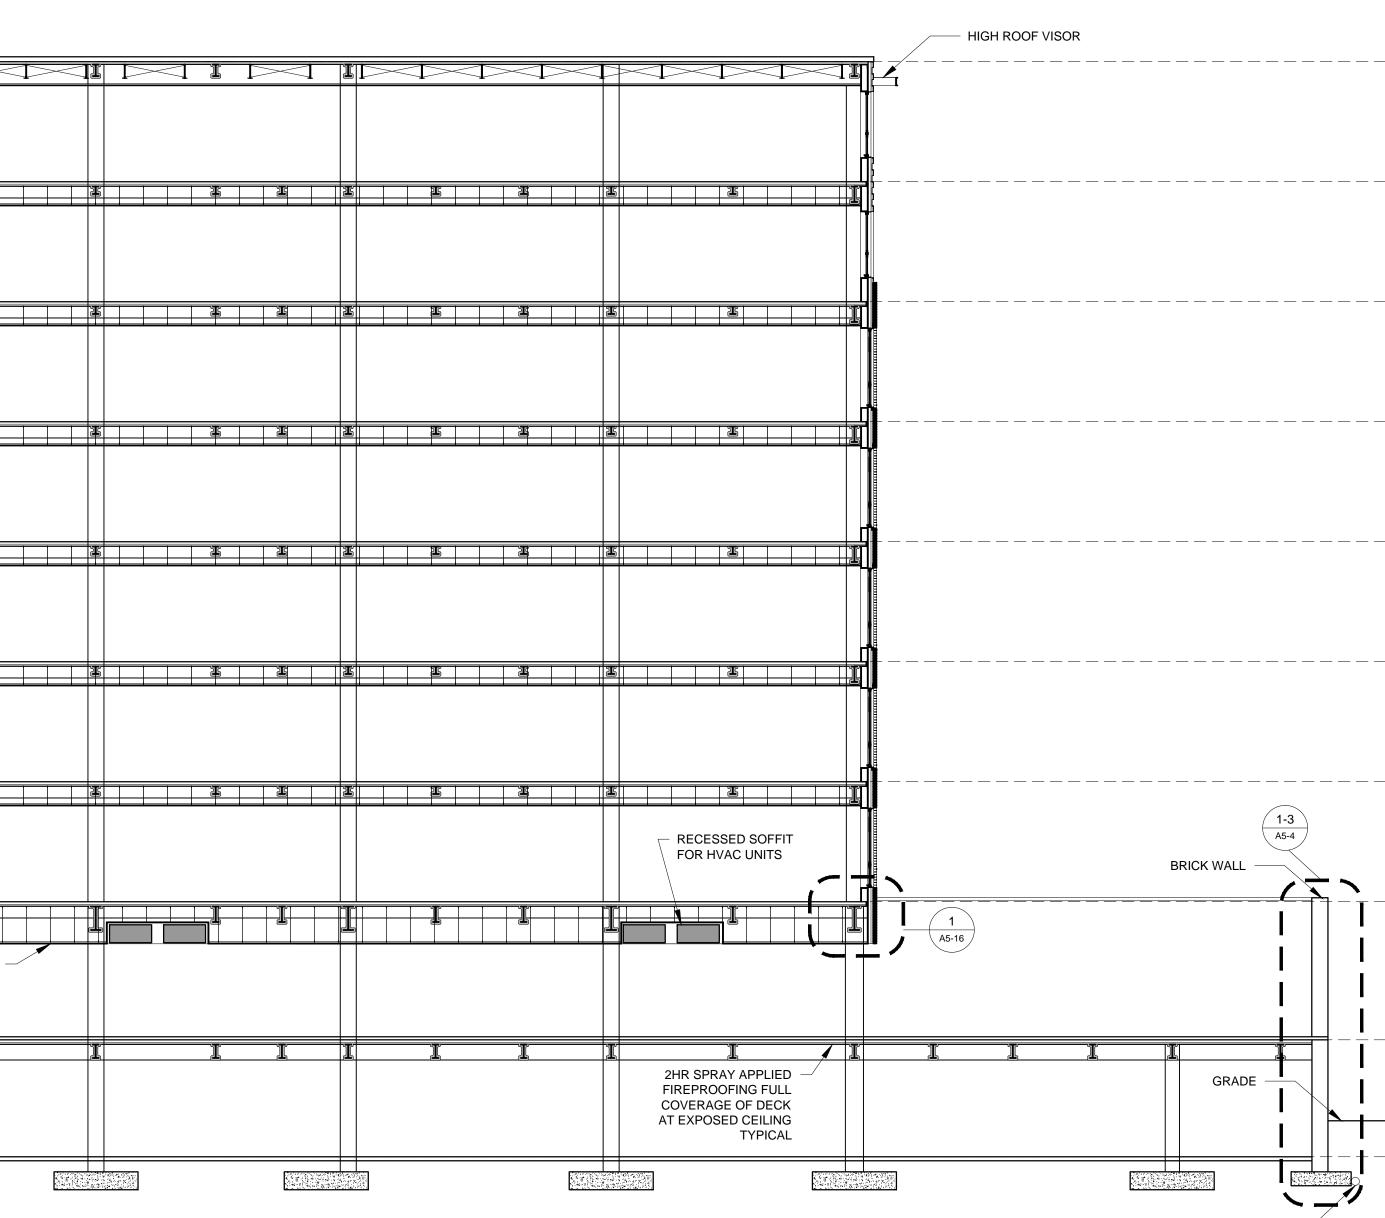

|           |           |                                                                                             |          |          |   | R1 |          |               |           |           |                   |
|-----------|-----------|---------------------------------------------------------------------------------------------|----------|----------|---|----|----------|---------------|-----------|-----------|-------------------|
|           | $\square$ |                                                                                             |          |          | > |    |          | $\rightarrow$ |           | $\square$ |                   |
|           |           |                                                                                             |          |          |   | F2 |          |               |           |           |                   |
|           | I         |                                                                                             | Ľ        |          | ľ |    | Ľ        |               | <u> </u>  | Ľ         |                   |
|           | 5121      |                                                                                             |          | <u> </u> |   | F2 |          |               | <u> 1</u> |           |                   |
|           | I         |                                                                                             |          |          |   |    | <br>     |               |           | T         |                   |
|           |           |                                                                                             |          |          |   | F2 |          |               |           |           |                   |
|           | Ľ         |                                                                                             | I        |          |   |    | <u> </u> |               |           | I         |                   |
|           |           |                                                                                             |          |          |   | F2 |          |               |           |           |                   |
|           | I         |                                                                                             | 送        |          |   | ¥  | <u> </u> |               | 送         | T         |                   |
|           | ľ         |                                                                                             | <u> </u> | <u> </u> |   | F2 |          |               | <u> </u>  |           |                   |
|           | ľ         |                                                                                             |          |          |   | F2 |          |               |           |           |                   |
|           |           |                                                                                             |          |          |   | F1 |          |               |           |           |                   |
|           | I         |                                                                                             |          |          |   |    |          |               |           | I         |                   |
|           |           |                                                                                             |          |          |   | F3 |          | SLOPE         | SLABS     |           | CEILING ELEVATION |
|           | I         | I                                                                                           |          | I        | I | I  | I        |               | I         | I         | I                 |
|           |           | 2HR SPRAY APPLIED<br>FIREPROOFING FULL<br>COVERAGE OF DECK<br>AT EXPOSED CEILING<br>TYPICAL |          |          |   | S2 |          | TO DRAINS T   |           |           |                   |
|           |           |                                                                                             |          |          |   |    |          |               |           |           |                   |
| VENT PIPE |           |                                                                                             |          |          |   |    |          |               |           |           |                   |