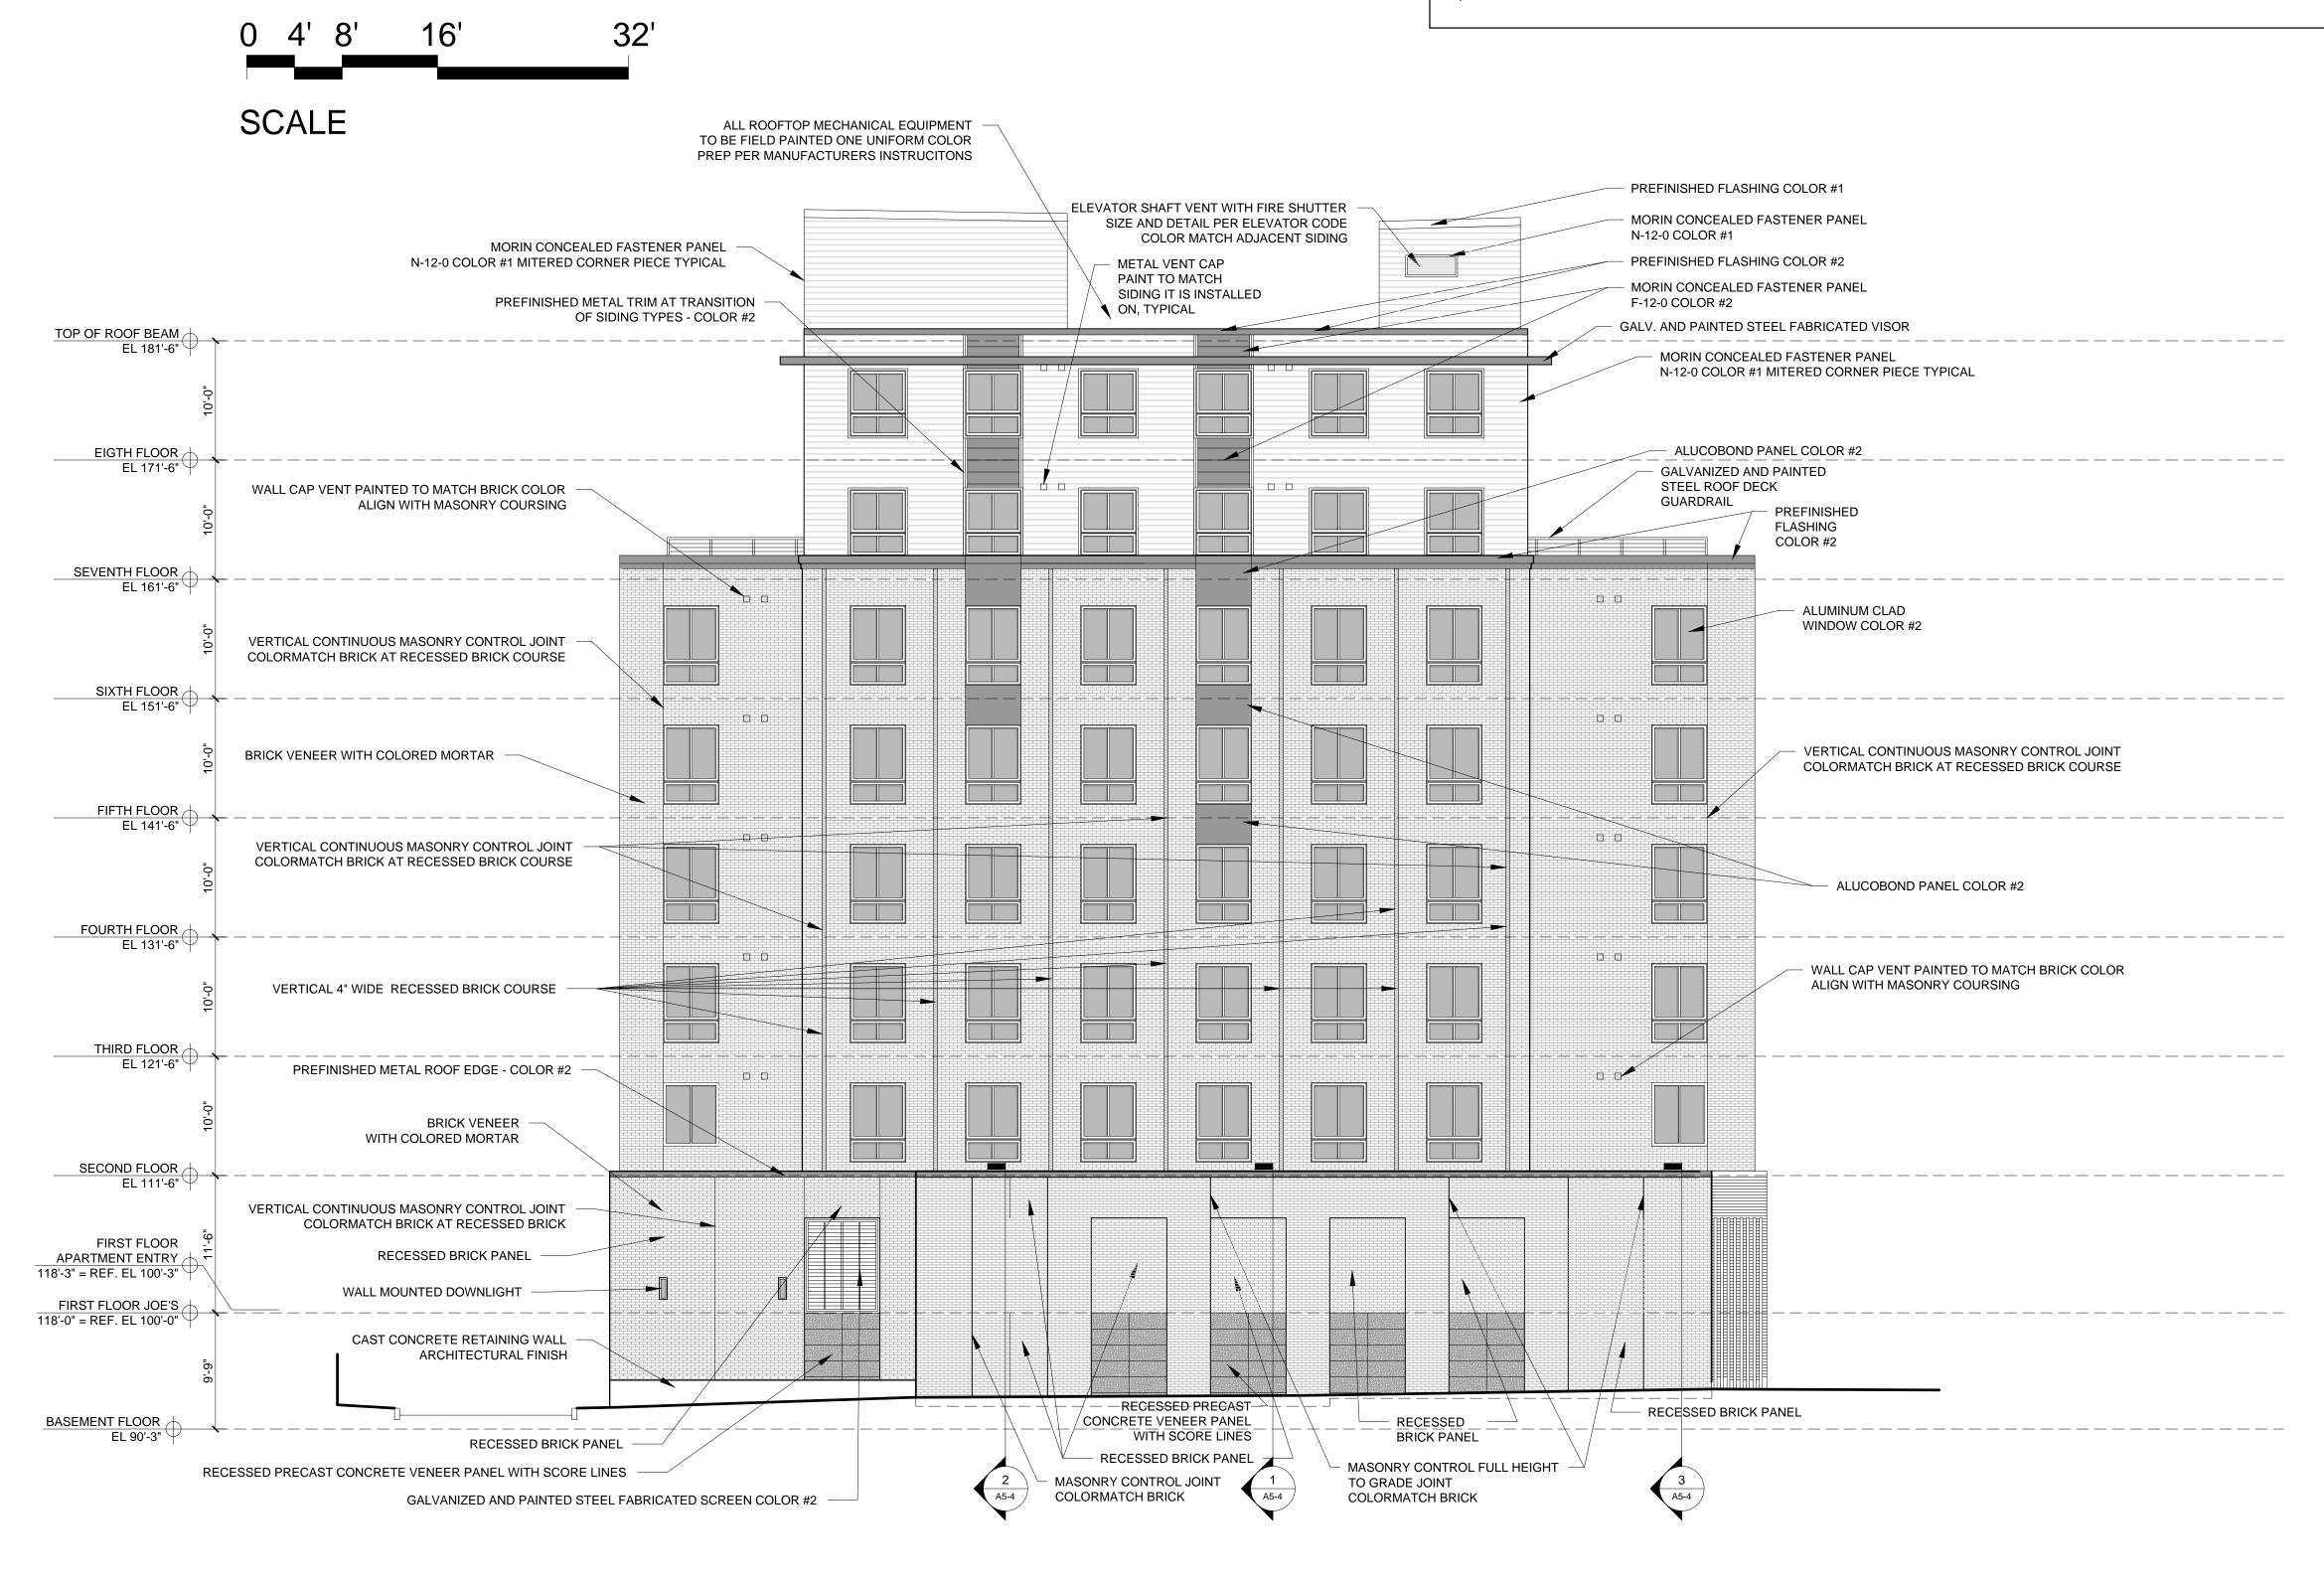

| MATERIALS KEY                                         |                                                        |           |
|-------------------------------------------------------|--------------------------------------------------------|-----------|
| ITEM                                                  | INFORMATION                                            | COLOR     |
| MORIN N-12-0 CONCEALED FASTENER PANEL COLOR #1        | 20 GUAGE (NO INTERMEDIARY FLUTE) (CONCEALED FASTENERS) | ZINC GRAY |
| MORIN F-12-0 CONCEALED FASTENER PANEL COLOR #2        | 18 GUAGE (NO INTERMEDIARY FLUTE) (CONCEALED FASTENERS) | BLACK     |
| GALVANIZED AND PAINTED STEEL VISOR                    |                                                        | BLACK     |
| GALVANIZED AND PAINTED FABRICATED STEEL (FIRST FLOOR) |                                                        | BLACK     |
| ALUCOBOND PANEL COLOR #2                              |                                                        | BLACK     |
| PREFINISHED FLASHING COLOR #2                         |                                                        | BLACK     |
| PREFINISHED METAL TRIM AROUND WINDOWS COLOR #2        |                                                        | BLACK     |
| BRICK VENEER                                          | MORIN ACADEMY SMOOTH NARROW FLASHED RANGE              | RED       |
| BRICK MORTAR                                          |                                                        | GRAY      |

MGA CAST STONE

CHAMPLAIN GRAY - THERMAL FINISH

## MATERIALS NOTE:

PRECAST CONCRETE VENEER

**GRANITE VENEER** 

1.) ALL DIS-SIMILAR METALS TO BE ISOLATED FROM ONE ANOTHER WITH ADHERED STRIPS OR SEALANTS TO PREVENT GALVANIC ACTION

99

PEWTER

DRAWN BY: CHECKED BY: