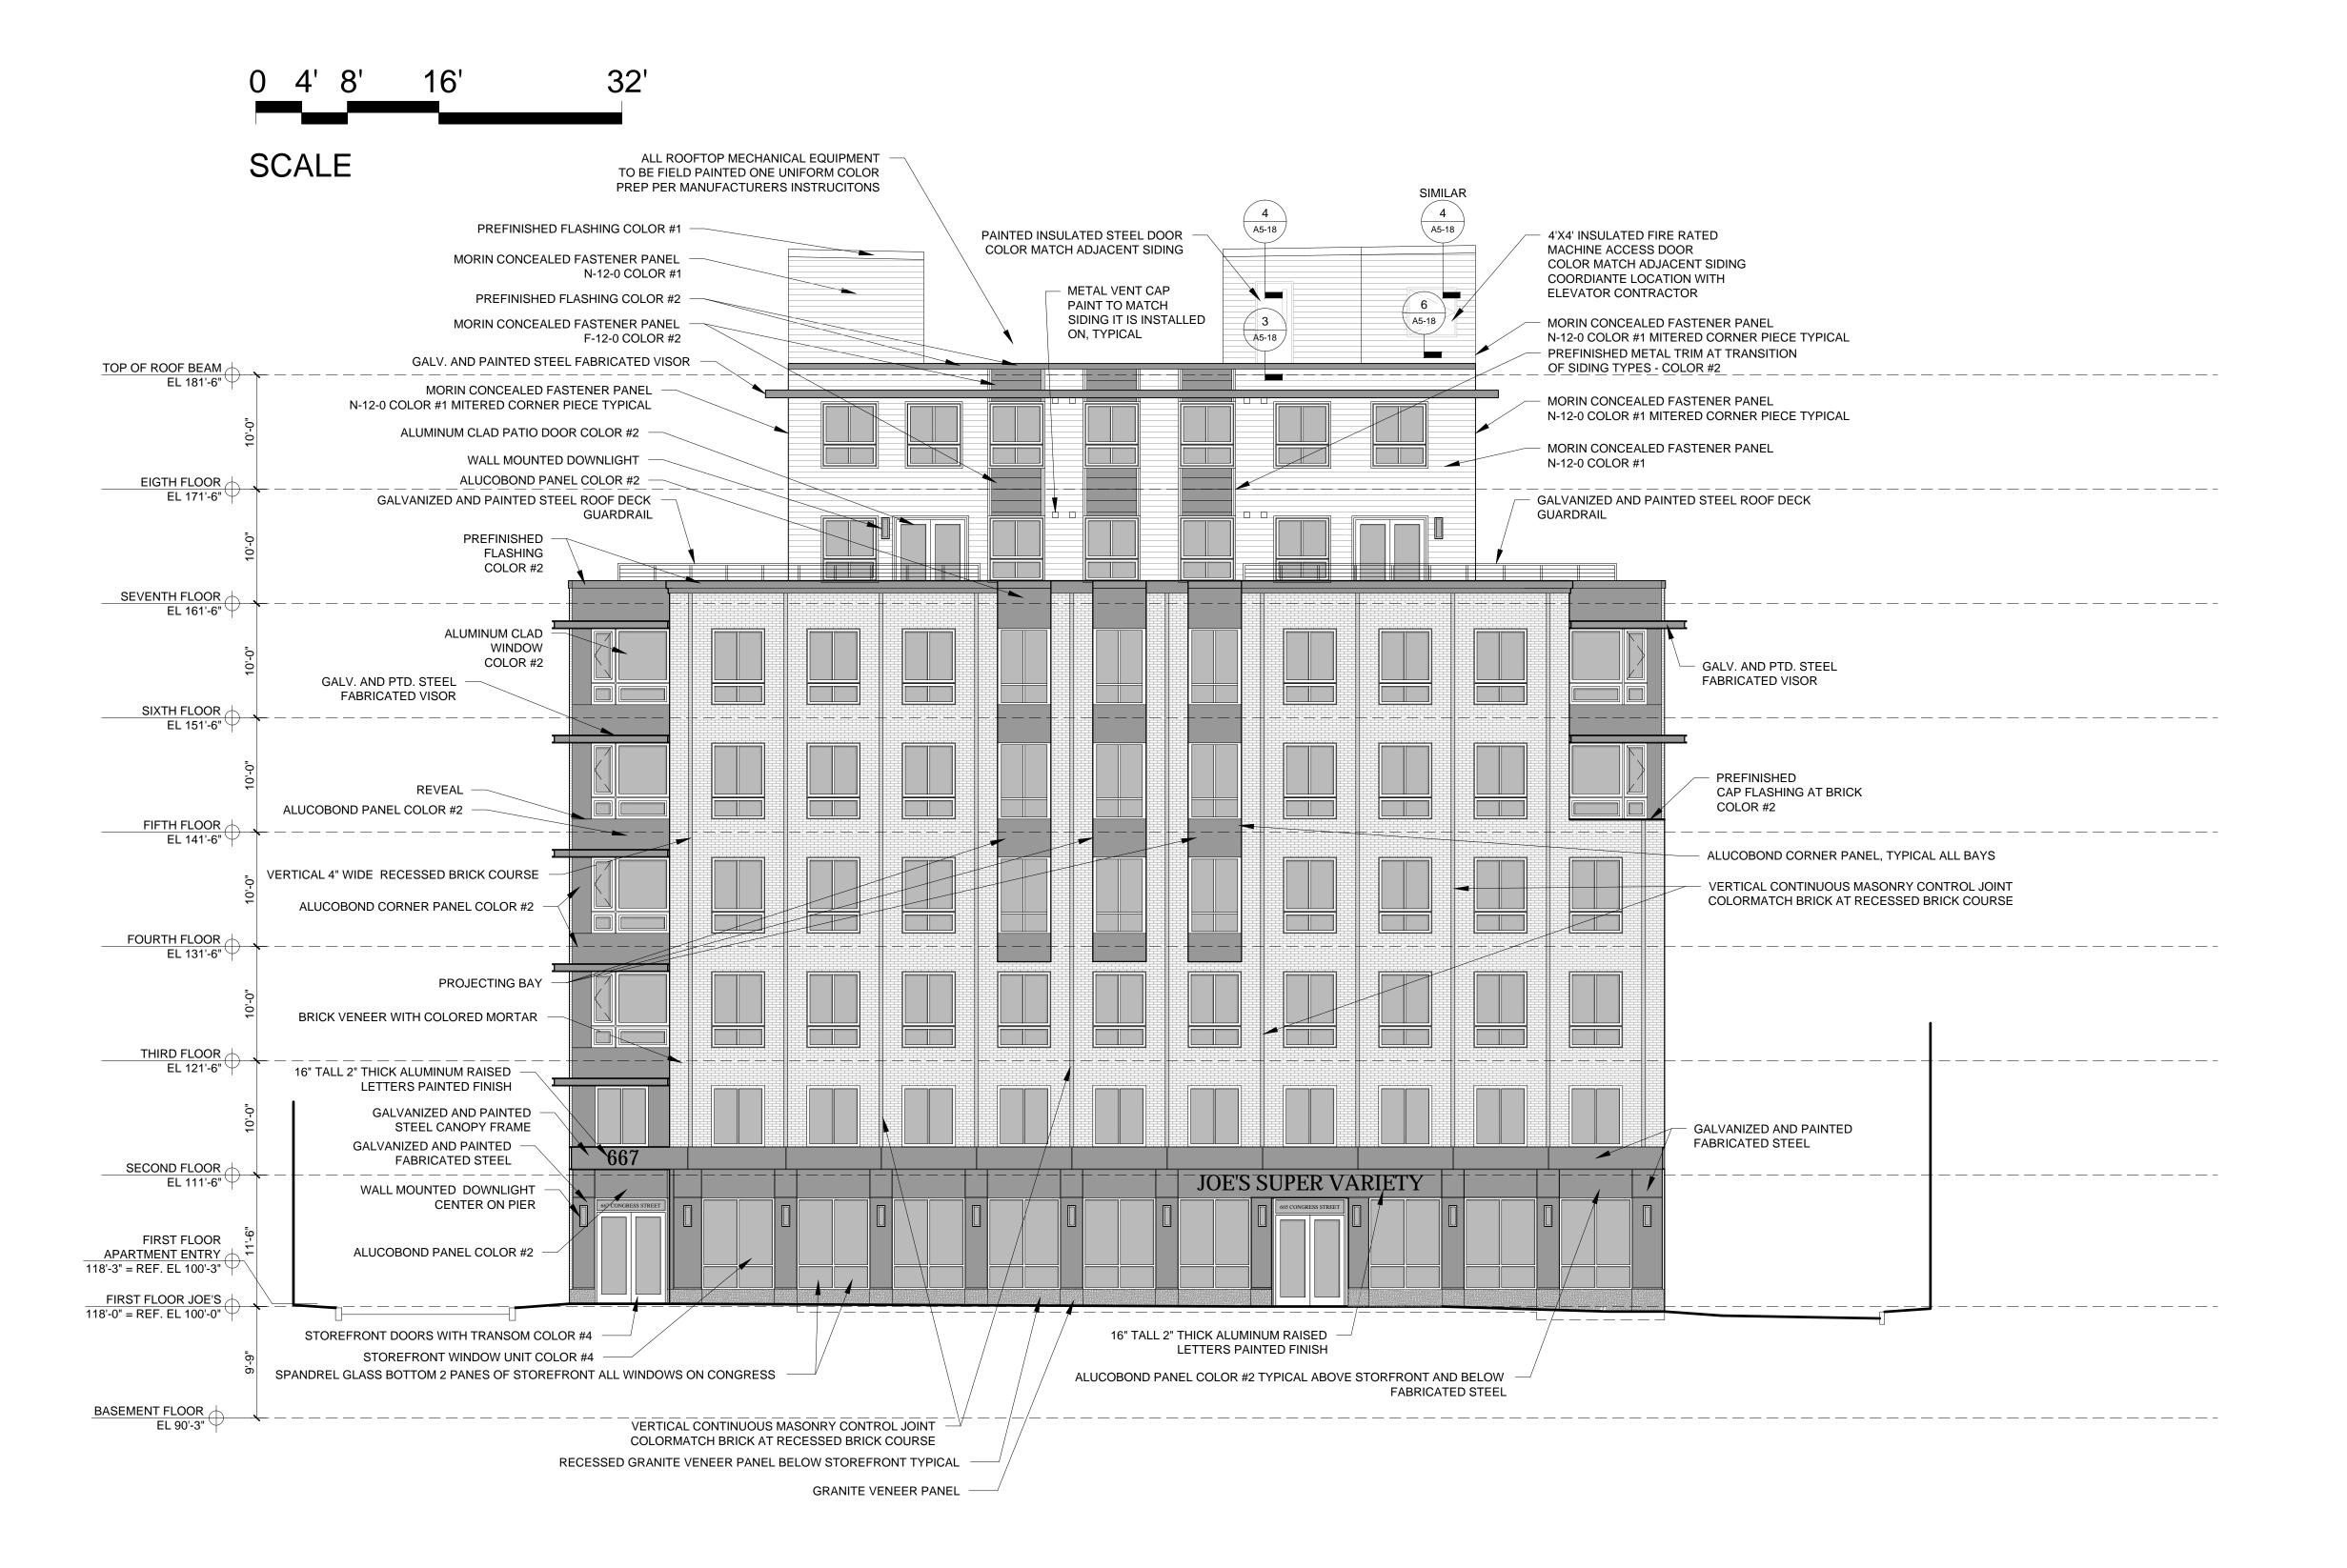

| MATERIALS KEY                                         |                                                        |           |
|-------------------------------------------------------|--------------------------------------------------------|-----------|
| ITEM                                                  | INFORMATION                                            | COLOR     |
| MORIN N-12-0 CONCEALED FASTENER PANEL COLOR #1        | 20 GUAGE (NO INTERMEDIARY FLUTE) (CONCEALED FASTENERS) | ZINC GRAY |
| MORIN F-12-0 CONCEALED FASTENER PANEL COLOR #2        | 18 GUAGE (NO INTERMEDIARY FLUTE) (CONCEALED FASTENERS) | BLACK     |
| GALVANIZED AND PAINTED STEEL VISOR                    |                                                        | BLACK     |
| GALVANIZED AND PAINTED FABRICATED STEEL (FIRST FLOOR) |                                                        | BLACK     |
| ALUCOBOND PANEL COLOR #2                              |                                                        | BLACK     |
| PREFINISHED FLASHING COLOR #2                         |                                                        | BLACK     |
| PREFINISHED METAL TRIM AROUND WINDOWS COLOR #2        |                                                        | BLACK     |
| BRICK VENEER                                          | MORIN ACADEMY SMOOTH NARROW FLASHED RANGE              | RED       |
| BRICK MORTAR                                          |                                                        | GRAY      |
| GRANITE VENEER                                        | CHAMPLAIN GRAY - THERMAL FINISH                        |           |
| PRECAST CONCRETE VENEER                               | MGA CAST STONE                                         | PEWTER    |

## MATERIALS NOTE:

1.) ALL DIS-SIMILAR METALS TO BE ISOLATED FROM ONE ANOTHER WITH ADHERED STRIPS OR SEALANTS TO PREVENT GALVANIC ACTION

99

SHEET TITLE:
SOUTH
ELEVATION

A2-1

1 SOUTH ELEVATION
1/8" = 1'-0"