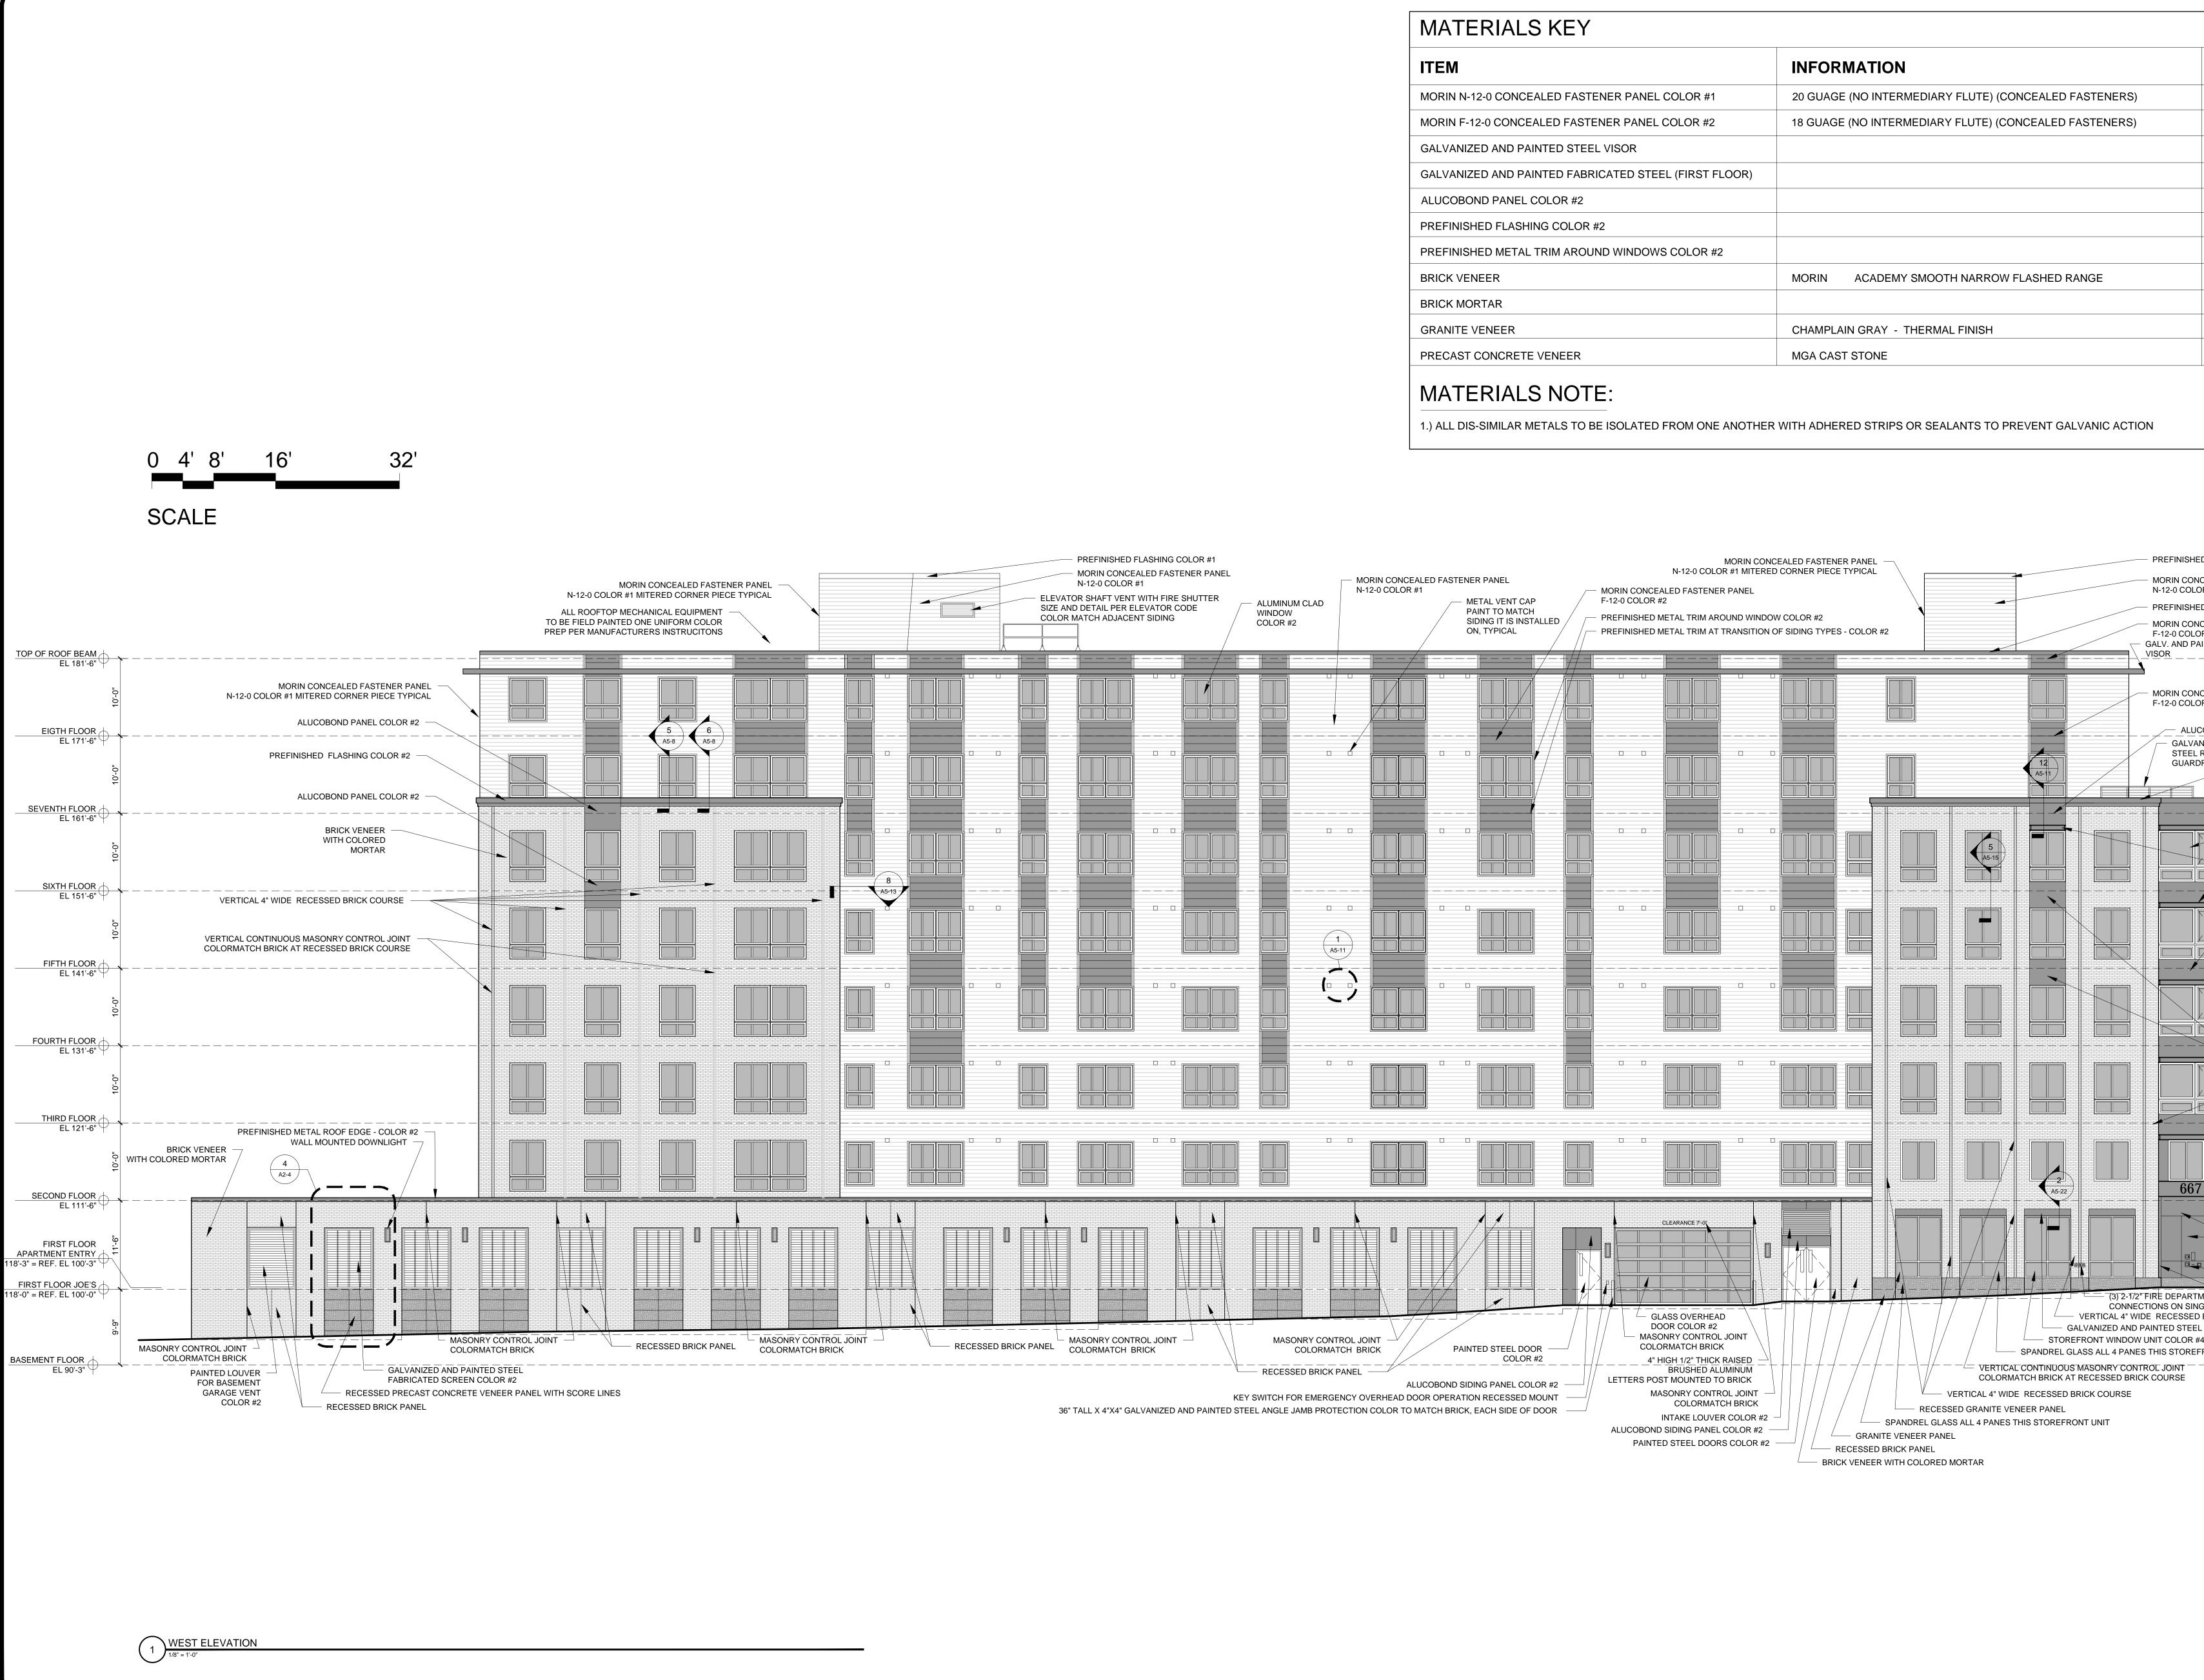

| ITEM                                                  | INFORMATION                                            |  |
|-------------------------------------------------------|--------------------------------------------------------|--|
| MORIN N-12-0 CONCEALED FASTENER PANEL COLOR #1        | 20 GUAGE (NO INTERMEDIARY FLUTE) (CONCEALED FASTENERS) |  |
| MORIN F-12-0 CONCEALED FASTENER PANEL COLOR #2        | 18 GUAGE (NO INTERMEDIARY FLUTE) (CONCEALED FASTENERS) |  |
| GALVANIZED AND PAINTED STEEL VISOR                    |                                                        |  |
| GALVANIZED AND PAINTED FABRICATED STEEL (FIRST FLOOR) |                                                        |  |
| ALUCOBOND PANEL COLOR #2                              |                                                        |  |
| PREFINISHED FLASHING COLOR #2                         |                                                        |  |
| PREFINISHED METAL TRIM AROUND WINDOWS COLOR #2        |                                                        |  |
| BRICK VENEER                                          | MORIN ACADEMY SMOOTH NARROW FLASHED RANGE              |  |
| BRICK MORTAR                                          |                                                        |  |
| GRANITE VENEER                                        | CHAMPLAIN GRAY - THERMAL FINISH                        |  |
| PRECAST CONCRETE VENEER                               | MGA CAST STONE                                         |  |
|                                                       |                                                        |  |

|                                                                                                                                                                                                                                                                                                                                                                                                                                                         | TERED ARCL                                                                                                                           |
|---------------------------------------------------------------------------------------------------------------------------------------------------------------------------------------------------------------------------------------------------------------------------------------------------------------------------------------------------------------------------------------------------------------------------------------------------------|--------------------------------------------------------------------------------------------------------------------------------------|
|                                                                                                                                                                                                                                                                                                                                                                                                                                                         | GSTERED ARCHITCON                                                                                                                    |
| ZINC GRAY                                                                                                                                                                                                                                                                                                                                                                                                                                               | TTE OF MAIN                                                                                                                          |
| BLACK                                                                                                                                                                                                                                                                                                                                                                                                                                                   | © 2015 RYAN SENATORE<br>ARCHITECTURE                                                                                                 |
| BLACK                                                                                                                                                                                                                                                                                                                                                                                                                                                   |                                                                                                                                      |
| BLACK                                                                                                                                                                                                                                                                                                                                                                                                                                                   |                                                                                                                                      |
| BLACK                                                                                                                                                                                                                                                                                                                                                                                                                                                   |                                                                                                                                      |
| BLACK                                                                                                                                                                                                                                                                                                                                                                                                                                                   |                                                                                                                                      |
| RED                                                                                                                                                                                                                                                                                                                                                                                                                                                     |                                                                                                                                      |
| GRAT                                                                                                                                                                                                                                                                                                                                                                                                                                                    |                                                                                                                                      |
| PEWTER                                                                                                                                                                                                                                                                                                                                                                                                                                                  |                                                                                                                                      |
| ED FLASHING COLOR #1<br>NCEALED FASTENER PANEL<br>OR #1<br>ED FLASHING COLOR #2<br>NCEALED FASTENER PANEL<br>OR #2<br>AINTED STEEL FABRICATED<br>NCEALED FASTENER PANEL<br>OR #2<br>AINTED STEEL FABRICATED<br>NCEALED FASTENER PANEL<br>OR #2<br>ANIZED AND PANEL COLOR #2<br>ANIZED AND PAINTED<br>ROOF DECK<br>DRAIL<br>PREFINISHED<br>FLASHING<br>COLOR #2<br>ALUMINUM CLAD<br>WINDOW<br>COLOR #2<br>GALV. AND PTD.<br>STEEL<br>FABRICATED<br>VISOR | 667 CONGRESS STREET<br>APARTMENTS<br>PORTLAND, MAINE                                                                                 |
| ALUCOBOND<br>PANEL<br>COLOR #2<br>REVEAL<br>PROJECTING<br>BAY ON                                                                                                                                                                                                                                                                                                                                                                                        |                                                                                                                                      |
| FRONT ELEV.<br>ALUCOBOND<br>CORNER PANEL<br>COLOR #2                                                                                                                                                                                                                                                                                                                                                                                                    |                                                                                                                                      |
|                                                                                                                                                                                                                                                                                                                                                                                                                                                         |                                                                                                                                      |
| ALUCOBOND<br>PANEL<br>COLOR #2                                                                                                                                                                                                                                                                                                                                                                                                                          | RYAN SENATORE<br>ARCHITECTURE<br>565 CONGRESS STREET<br>PORTLAND, MAINE 04101                                                        |
| BRICK VENEER<br>WITH COLORED<br>MORTAR                                                                                                                                                                                                                                                                                                                                                                                                                  | 207-650-6414<br>senatorearchitecture.com                                                                                             |
| GALV. AND PTD.<br>STEEL CANOPY<br>FRAME<br>GALVANIZED AND<br>PAINTED<br>FABRICATED<br>STEEL                                                                                                                                                                                                                                                                                                                                                             | CONSULTANTS:<br>STRUCTURAL:<br>Structural Integrity<br>77 Oak Street<br>Portland, ME 04101<br>207-774-4614                           |
| WALL MOUNTED<br>DOWNLIGHT<br>CENTER ON PIER<br>ALUCOBOND<br>PANEL<br>COLOR #2<br>RECESSED<br>KNOX BOX                                                                                                                                                                                                                                                                                                                                                   |                                                                                                                                      |
| MENT SIDE OF PILASTER<br>NGLE MOUNTING PLATE<br>D BRICK COURSE<br>EL CHANNEL HEADER<br>#4<br>FRONT UNIT                                                                                                                                                                                                                                                                                                                                                 | REVISIONS:                                                                                                                           |
|                                                                                                                                                                                                                                                                                                                                                                                                                                                         | DATE: 2 NOVEMBER 2015<br>PROJECT No. 1503<br>DRAWN BY: RJS/RRT<br>CHECKED BY: RJS<br>SCALE: RJS<br>SHEET TITLE:<br>WEST<br>ELEVATION |
|                                                                                                                                                                                                                                                                                                                                                                                                                                                         | A2-0                                                                                                                                 |