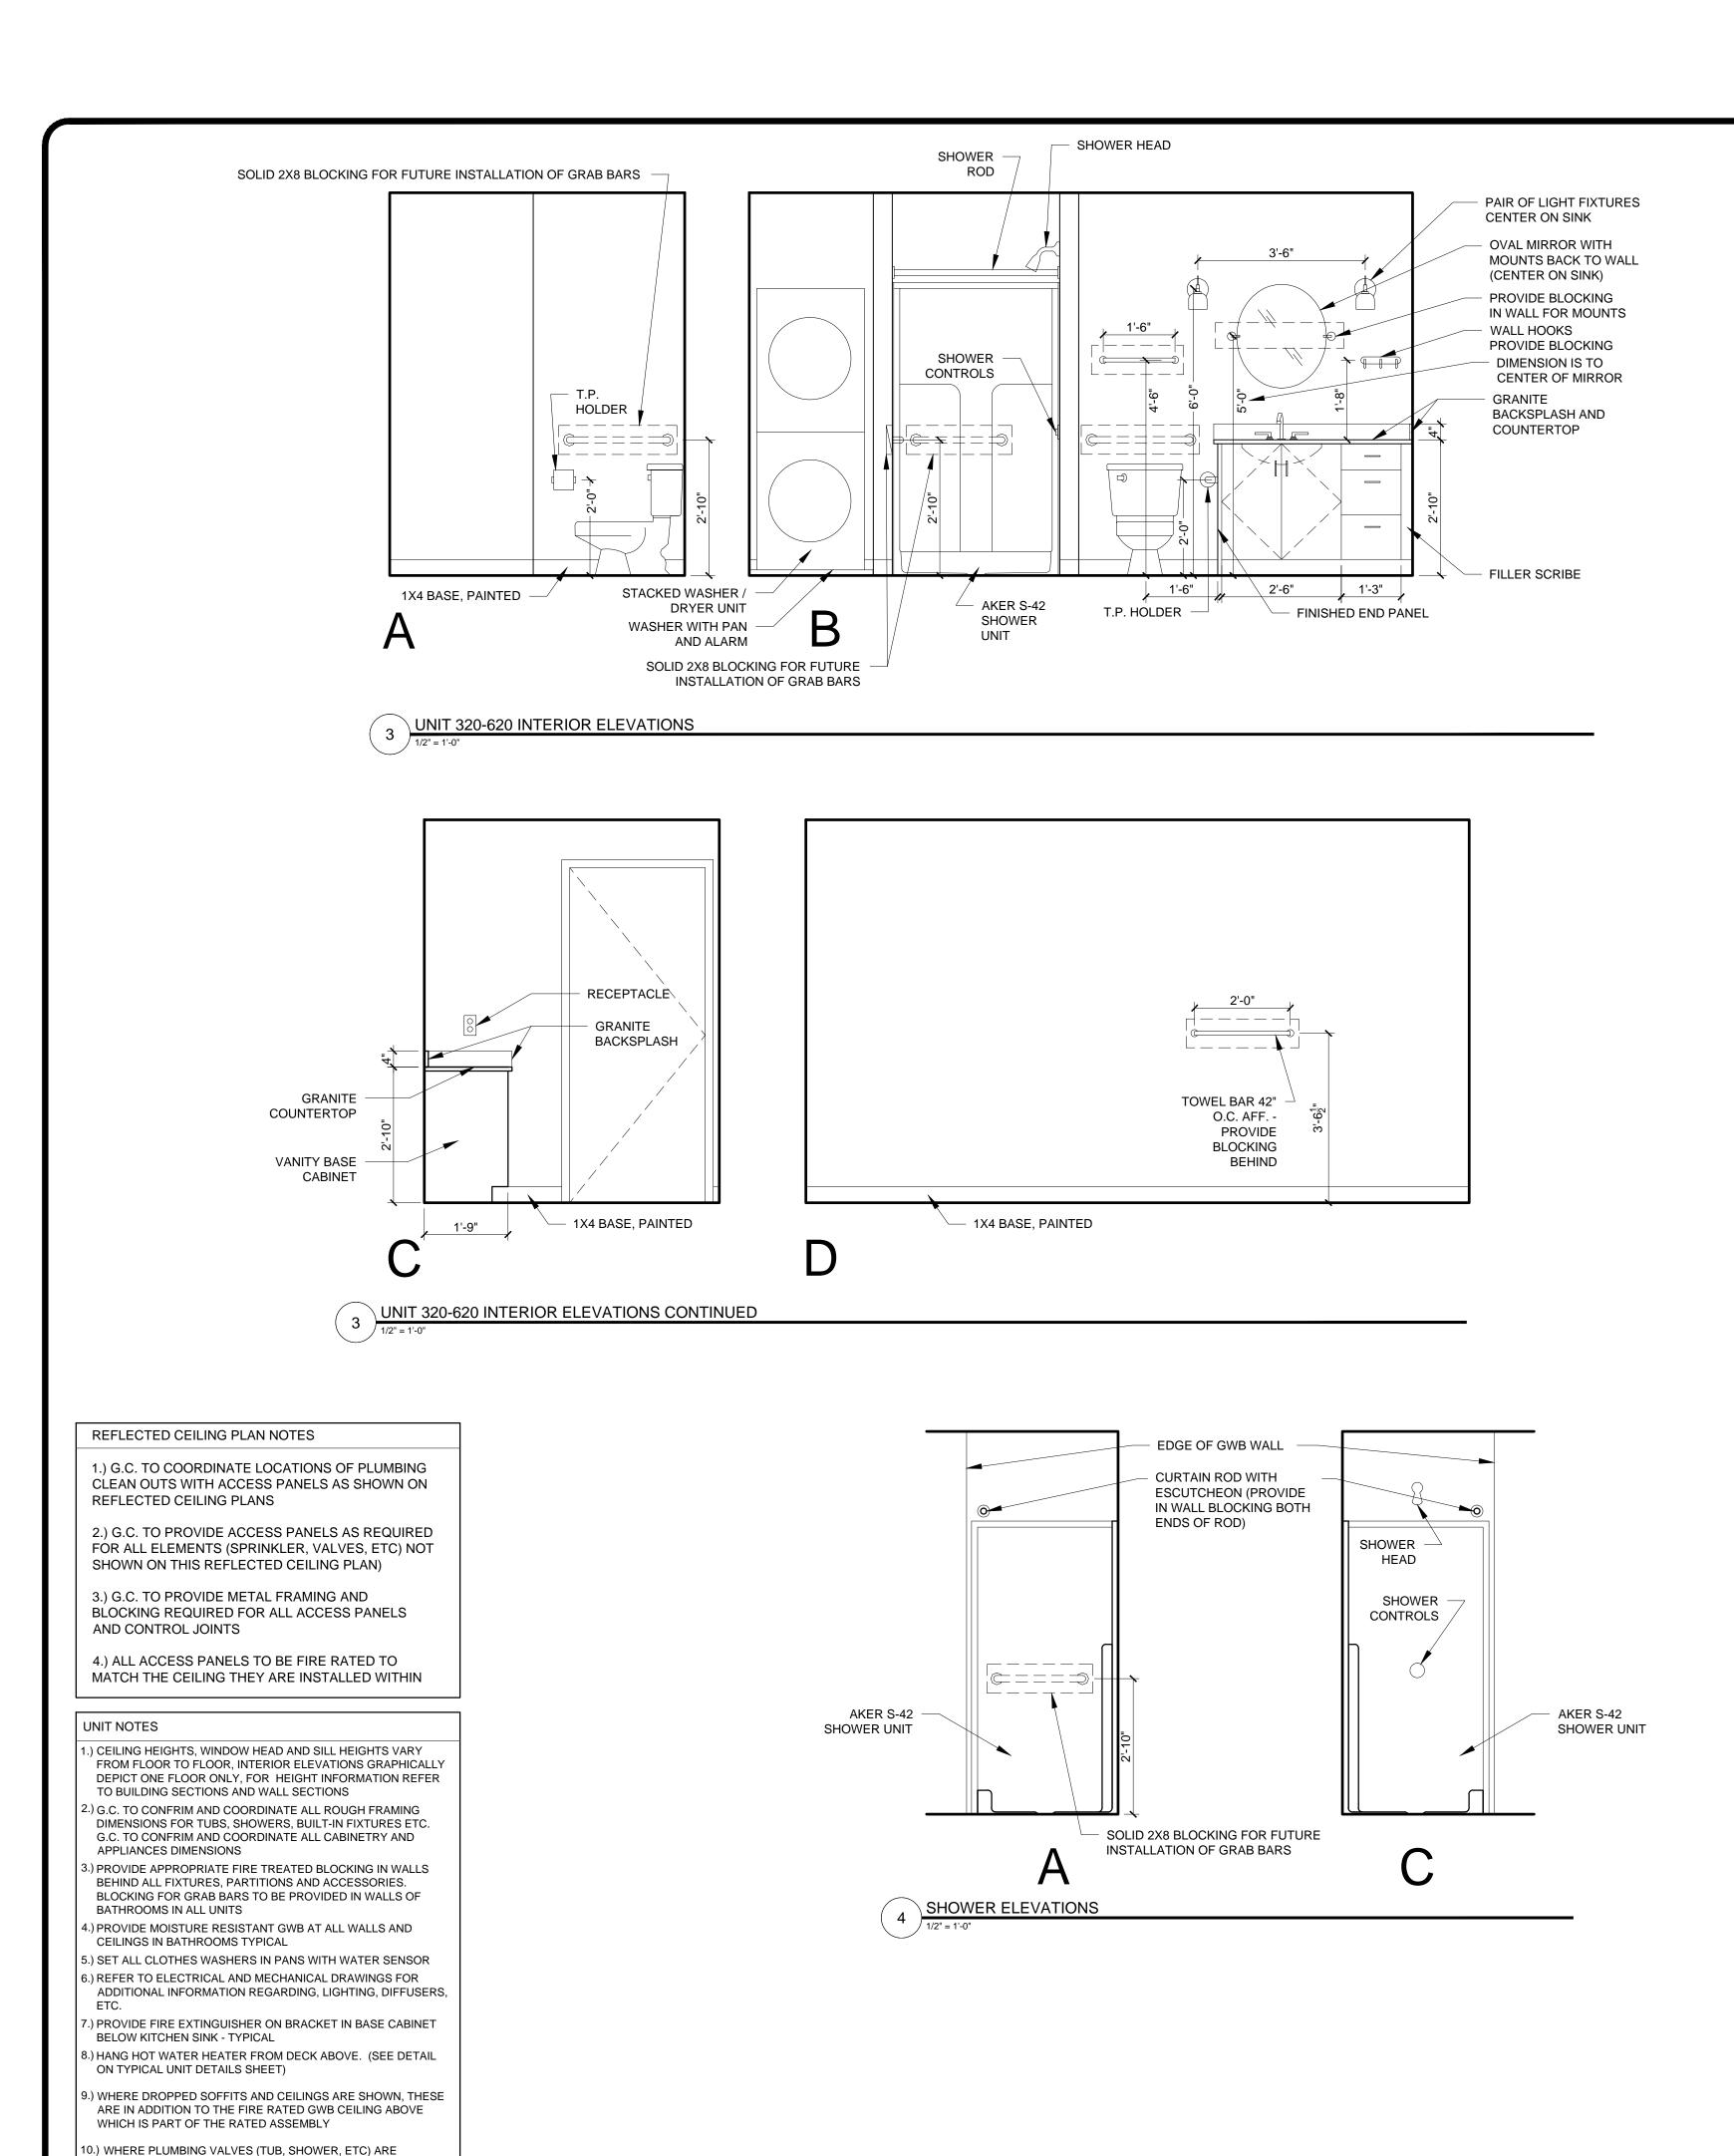

LOCATED IN FIRE RATED WALLS, PROVIDE FIRE RATED BOX IN

WALL FOR VALVE TO BE INSTALLED WITHIN

CABINETRY AND APPLIANCE ABBREVIATIONS

REFLECTED CEILING PLAN AND LIGHTING LEGEND

C SURFACE MOUNT - IN CLOSETS

F SURFACE MOUNT - WET LOCATION

K EXTERIOR CUT OFF DOWN LIGHT

CEILING GRILLE

D SURFACE MOUNTED ON WALL ABOVE DOOR E WALL SCONCE IN BATHROOM OVER VANITY

H SURFACE MOUNT CENTER IN BEDROOMS SURFACE MOUNT - WET LOCATION

WC(24) = WALL CABINET 24" DEEP

A SURFACE MOUNT - TBD

B SURFACE MOUNTED - TBD

PU = PANTRY UNIT 24" DEEP

DB = DRAWER BASE

WC = WALL CABINET

OS = OPEN SHELVES

DW = DISHWASHER REF = REFRIGERATOR

RA = RANGE

SYMBOL TAG DESCRIPTION

DRB = DOOR BASE SB = SINK BASE

STREI 'S

99

RYAN SENATORE ARCHITECTURE 565 CONGRESS STREET PORTLAND, MAINE 04101 207-650-6414 senatorearchitecture.com

CONSULTANTS: STRUCTURAL: Structural Integrity 77 Oak Street Portland, ME 04101 207-774-4614