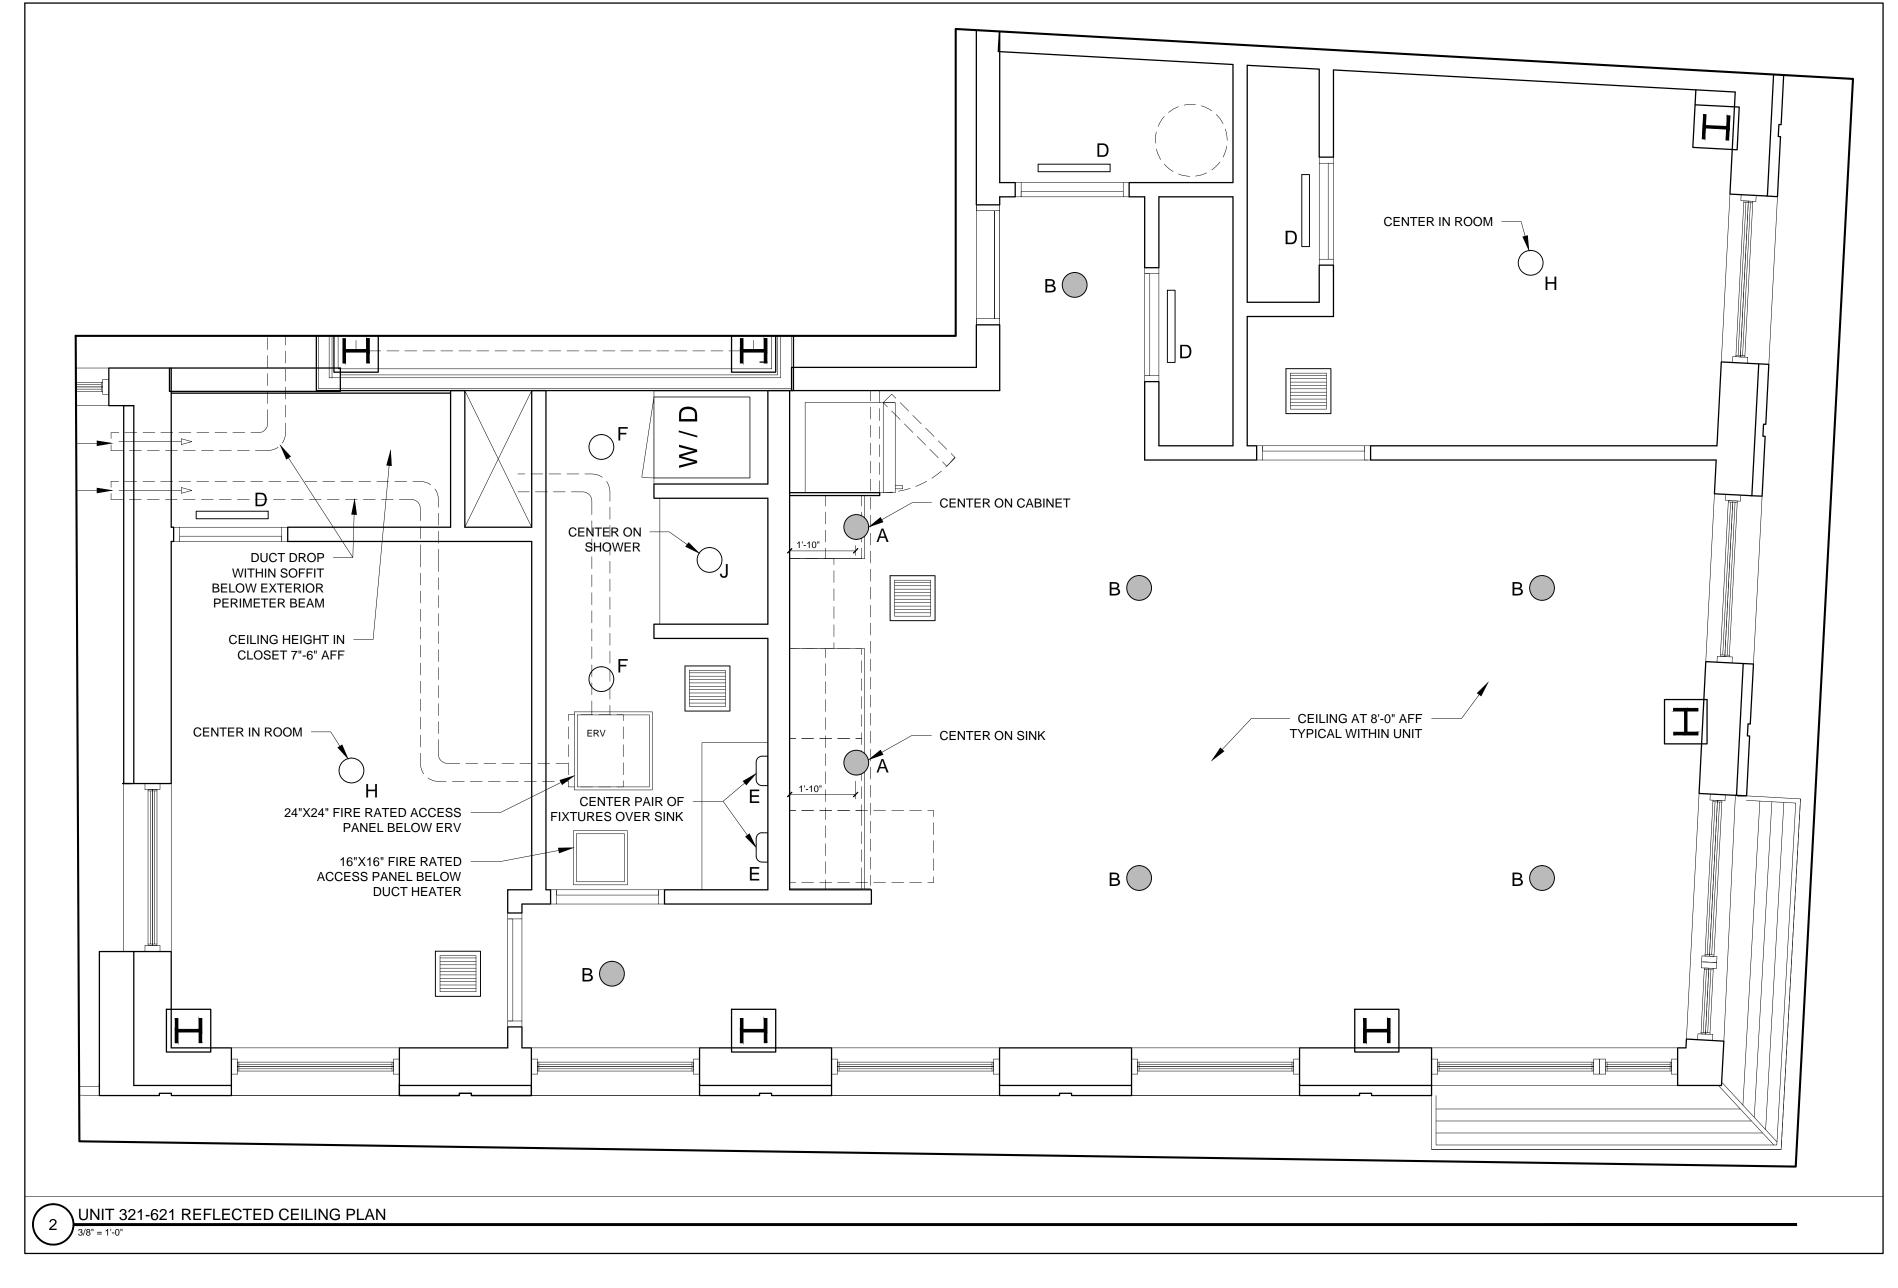

LOCATED IN FIRE RATED WALLS, PROVIDE FIRE RATED BOX IN

WALL FOR VALVE TO BE INSTALLED WITHIN

CABINETRY AND APPLIANCE ABBREVIATIONS

REFLECTED CEILING PLAN AND LIGHTING LEGEND

C SURFACE MOUNT - IN CLOSETS

F SURFACE MOUNT - WET LOCATION

K EXTERIOR CUT OFF DOWN LIGHT

CEILING GRILLE

D SURFACE MOUNTED ON WALL ABOVE DOOR E WALL SCONCE IN BATHROOM OVER VANITY

H SURFACE MOUNT CENTER IN BEDROOMS SURFACE MOUNT - WET LOCATION

WC(24) = WALL CABINET 24" DEEP

A SURFACE MOUNT - TBD

B SURFACE MOUNTED - TBD

PU = PANTRY UNIT 24" DEEP

DB = DRAWER BASE

WC = WALL CABINET

OS = OPEN SHELVES

DW = DISHWASHER REF = REFRIGERATOR

RA = RANGE