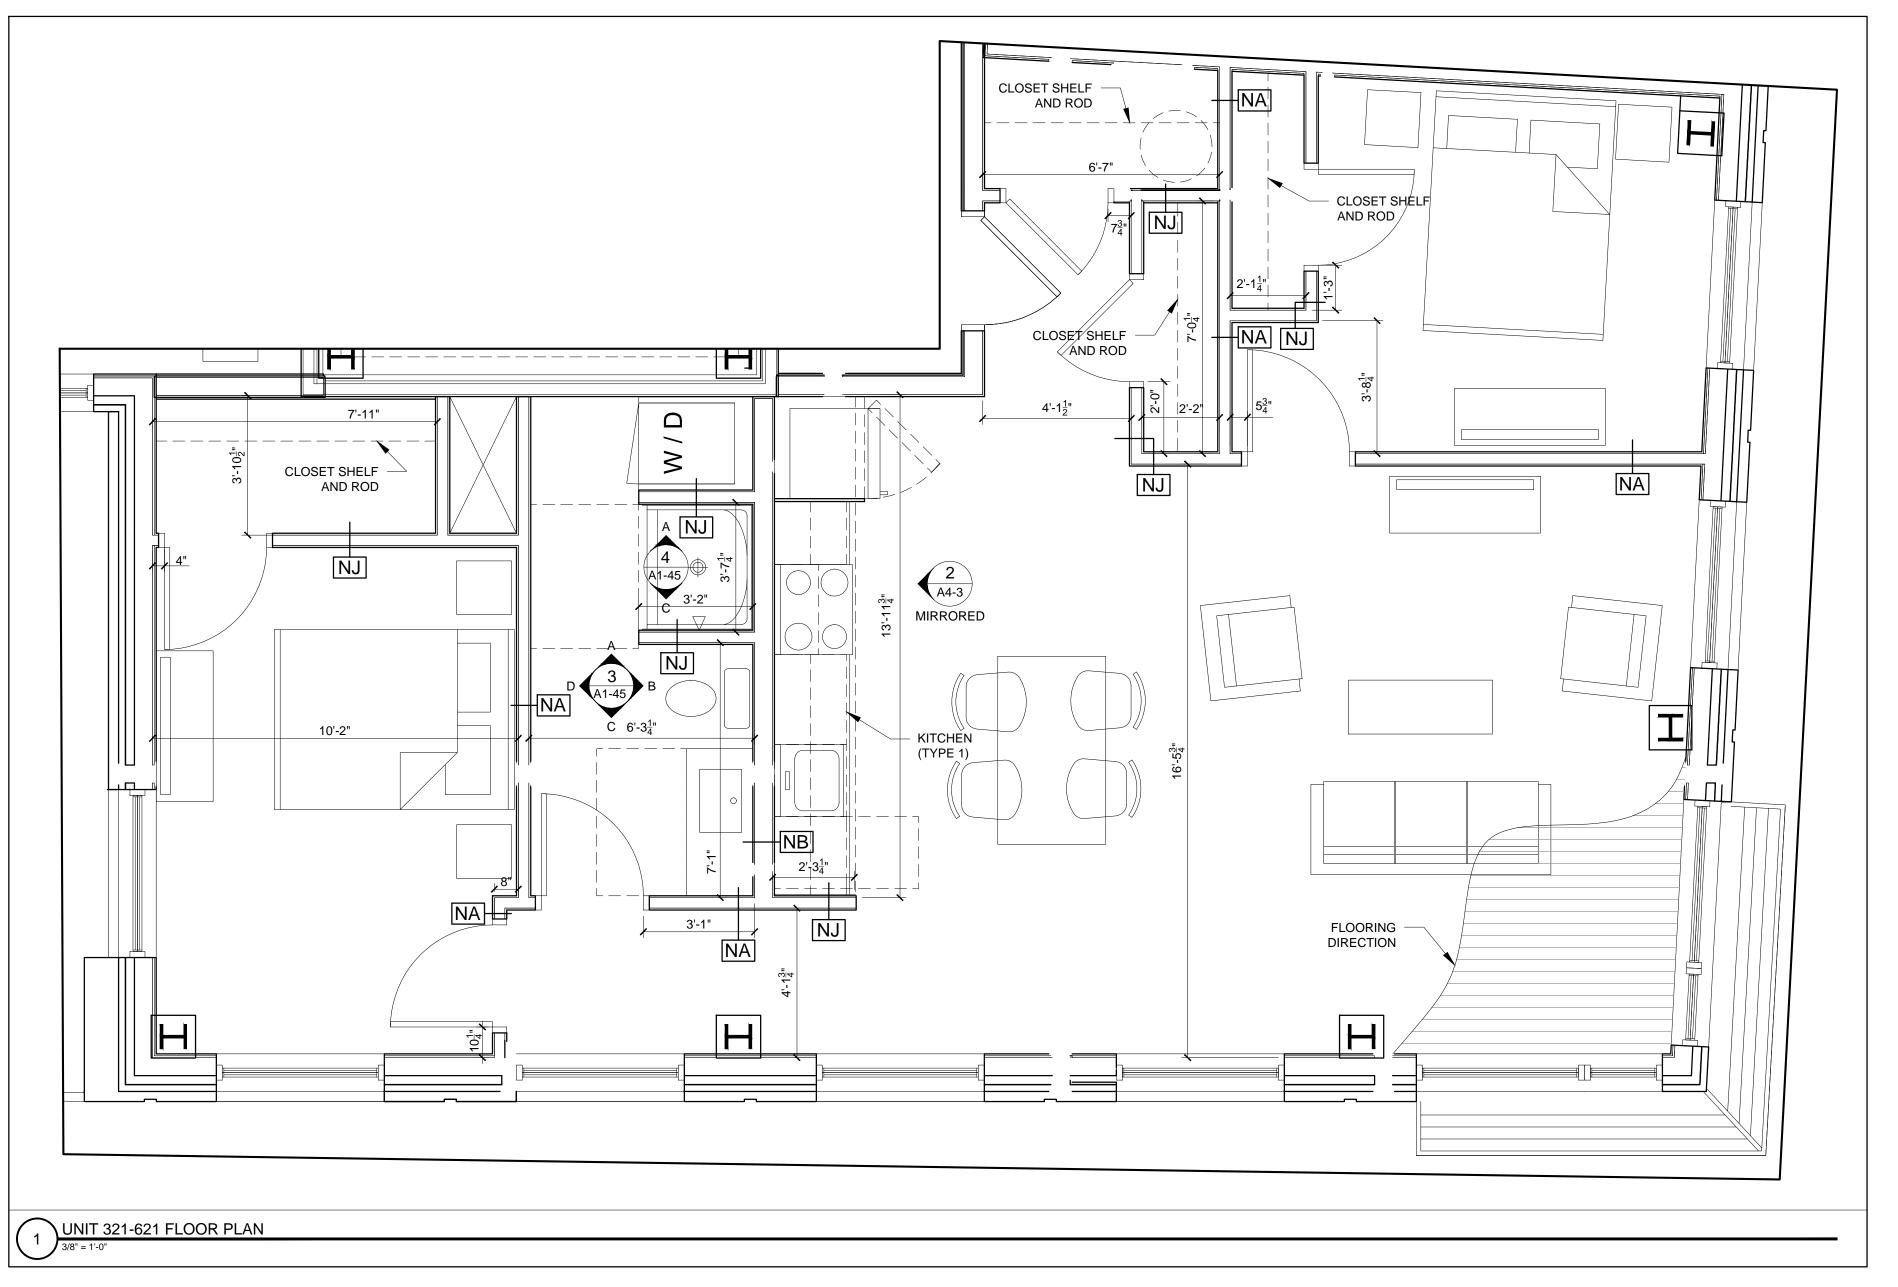

A SURFACE MOUNT - TBD

B SURFACE MOUNTED - TBD

PU = PANTRY UNIT 24" DEEP

DB = DRAWER BASE

WC = WALL CABINET

OS = OPEN SHELVES

DW = DISHWASHER REF = REFRIGERATOR

RA = RANGE

SYMBOL TAG DESCRIPTION

DRB = DOOR BASE SB = SINK BASE

STREI 'S

99

RYAN SENATORE ARCHITECTURE 565 CONGRESS STREET PORTLAND, MAINE 04101 207-650-6414 senatorearchitecture.com

CONSULTANTS: STRUCTURAL: Structural Integrity 77 Oak Street Portland, ME 04101 207-774-4614