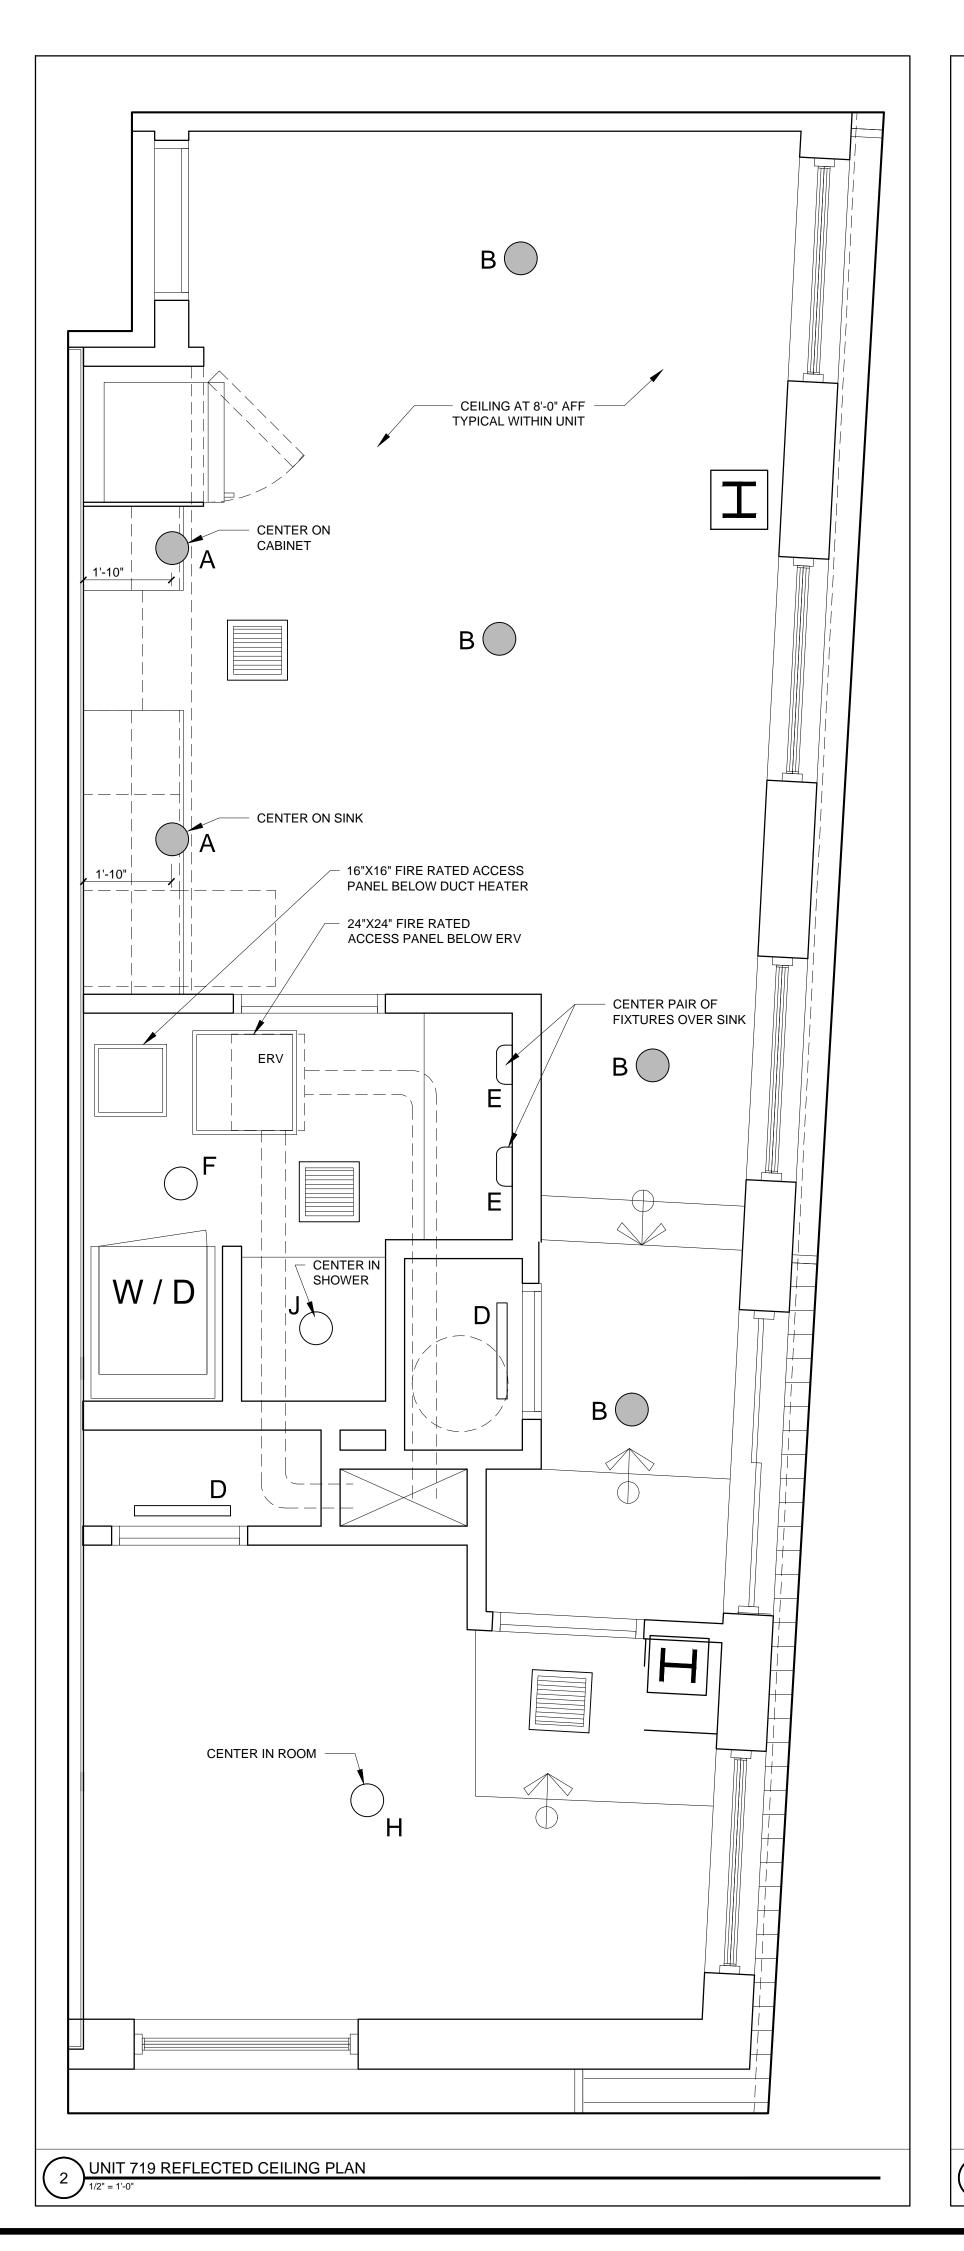

1.) G.C. TO COORDINATE LOCATIONS OF PLUMBING CLEAN OUTS WITH ACCESS PANELS AS SHOWN ON REFLECTED CEILING PLANS

2.) G.C. TO PROVIDE ACCESS PANELS AS REQUIRED FOR ALL ELEMENTS (SPRINKLER, VALVES, ETC) NOT SHOWN ON THIS REFLECTED CEILING PLAN)

3.) G.C. TO PROVIDE METAL FRAMING AND BLOCKING REQUIRED FOR ALL ACCESS PANELS AND CONTROL JOINTS

4.) ALL ACCESS PANELS TO BE FIRE RATED TO MATCH THE CEILING THEY ARE INSTALLED WITHIN

UNIT NOTES

- 1.) CEILING HEIGHTS, WINDOW HEAD AND SILL HEIGHTS VARY FROM FLOOR TO FLOOR, INTERIOR ELEVATIONS GRAPHICALLY DEPICT ONE FLOOR ONLY, FOR HEIGHT INFORMATION REFER TO BUILDING SECTIONS AND WALL SECTIONS
- 2.) G.C. TO CONFRIM AND COORDINATE ALL ROUGH FRAMING DIMENSIONS FOR TUBS, SHOWERS, BUILT-IN FIXTURES ETC. G.C. TO CONFRIM AND COORDINATE ALL CABINETRY AND APPLIANCES DIMENSIONS
- 3.) PROVIDE APPROPRIATE FIRE TREATED BLOCKING IN WALLS BEHIND ALL FIXTURES, PARTITIONS AND ACCESSORIES. BLOCKING FOR GRAB BARS TO BE PROVIDED IN WALLS OF BATHROOMS IN ALL UNITS
- 4.) PROVIDE MOISTURE RESISTANT GWB AT ALL WALLS AND CEILINGS IN BATHROOMS TYPICAL
- 5.) SET ALL CLOTHES WASHERS IN PANS WITH WATER SENSOR
  6.) REFER TO ELECTRICAL AND MECHANICAL DRAWINGS FOR ADDITIONAL INFORMATION REGARDING, LIGHTING, DIFFUSERS,
- ETC. 7.) PROVIDE FIRE EXTINGUISHER ON BRACKET IN BASE CABINET BELOW KITCHEN SINK - TYPICAL
- 8.) HANG HOT WATER HEATER FROM DECK ABOVE. (SEE DETAIL ON TYPICAL UNIT DETAILS SHEET)9.) WHERE DROPPED SOFFITS AND CEILINGS ARE SHOWN, THESE
- ARE IN ADDITION TO THE FIRE RATED GWB CEILING ABOVE WHICH IS PART OF THE RATED ASSEMBLY
- 10.) WHERE PLUMBING VALVES (TUB, SHOWER, ETC) ARE LOCATED IN FIRE RATED WALLS, PROVIDE FIRE RATED BOX IN WALL FOR VALVE TO BE INSTALLED WITHIN

 REFLECTED CEILING PLAN AND LIGHTING LEGEND

 SYMBOL
 TAG
 DESCRIPTION

 A
 SURFACE MOUNT - TBD

 B
 SURFACE MOUNTED - TBD

 C
 SURFACE MOUNT - IN CLOSETS

 D
 SURFACE MOUNTED ON WALL ABOVE DOOR

 E
 WALL SCONCE IN BATHROOM OVER VANITY

 F
 SURFACE MOUNT - WET LOCATION

 H
 SURFACE MOUNT - WET LOCATION

 J
 SURFACE MOUNT - WET LOCATION

 K
 EXTERIOR CUT OFF DOWN LIGHT

CEILING GRILLE