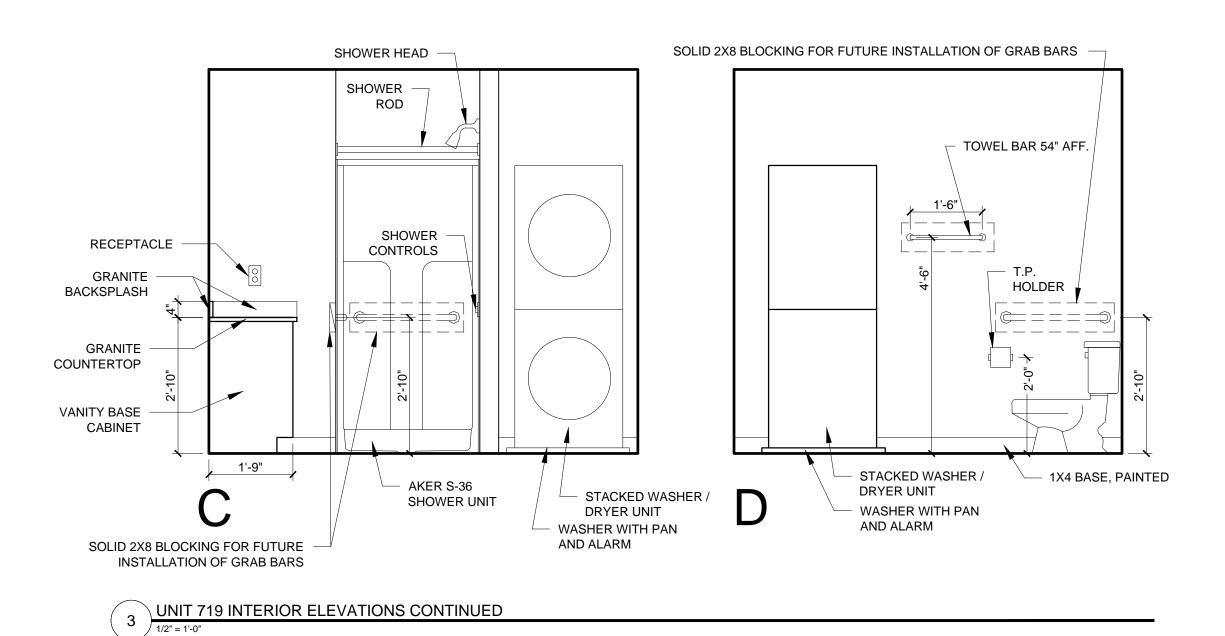

3.) G.C. TO PROVIDE METAL FRAMING AND BLOCKING REQUIRED FOR ALL ACCESS PANELS AND CONTROL JOINTS

4.) ALL ACCESS PANELS TO BE FIRE RATED TO MATCH THE CEILING THEY ARE INSTALLED WITHIN

UNIT NOTES

- 1.) CEILING HEIGHTS, WINDOW HEAD AND SILL HEIGHTS VARY FROM FLOOR TO FLOOR, INTERIOR ELEVATIONS GRAPHICALLY DEPICT ONE FLOOR ONLY, FOR HEIGHT INFORMATION REFER TO BUILDING SECTIONS AND WALL SECTIONS
- 2.) G.C. TO CONFRIM AND COORDINATE ALL ROUGH FRAMING DIMENSIONS FOR TUBS, SHOWERS, BUILT-IN FIXTURES ETC. G.C. TO CONFRIM AND COORDINATE ALL CABINETRY AND APPLIANCES DIMENSIONS
- 3.) PROVIDE APPROPRIATE FIRE TREATED BLOCKING IN WALLS BEHIND ALL FIXTURES, PARTITIONS AND ACCESSORIES. BLOCKING FOR GRAB BARS TO BE PROVIDED IN WALLS OF BATHROOMS IN ALL UNITS
- 4.) PROVIDE MOISTURE RESISTANT GWB AT ALL WALLS AND CEILINGS IN BATHROOMS TYPICAL
- 5.) SET ALL CLOTHES WASHERS IN PANS WITH WATER SENSOR
  6.) REFER TO ELECTRICAL AND MECHANICAL DRAWINGS FOR ADDITIONAL INFORMATION REGARDING, LIGHTING, DIFFUSERS,
- ETC. 7.) PROVIDE FIRE EXTINGUISHER ON BRACKET IN BASE CABINET BELOW KITCHEN SINK - TYPICAL
- 8.) HANG HOT WATER HEATER FROM DECK ABOVE. (SEE DETAIL ON TYPICAL UNIT DETAILS SHEET)9.) WHERE DROPPED SOFFITS AND CEILINGS ARE SHOWN, THESE
- ARE IN ADDITION TO THE FIRE RATED GWB CEILING ABOVE WHICH IS PART OF THE RATED ASSEMBLY
- 10.) WHERE PLUMBING VALVES (TUB, SHOWER, ETC) ARE LOCATED IN FIRE RATED WALLS, PROVIDE FIRE RATED BOX IN WALL FOR VALVE TO BE INSTALLED WITHIN