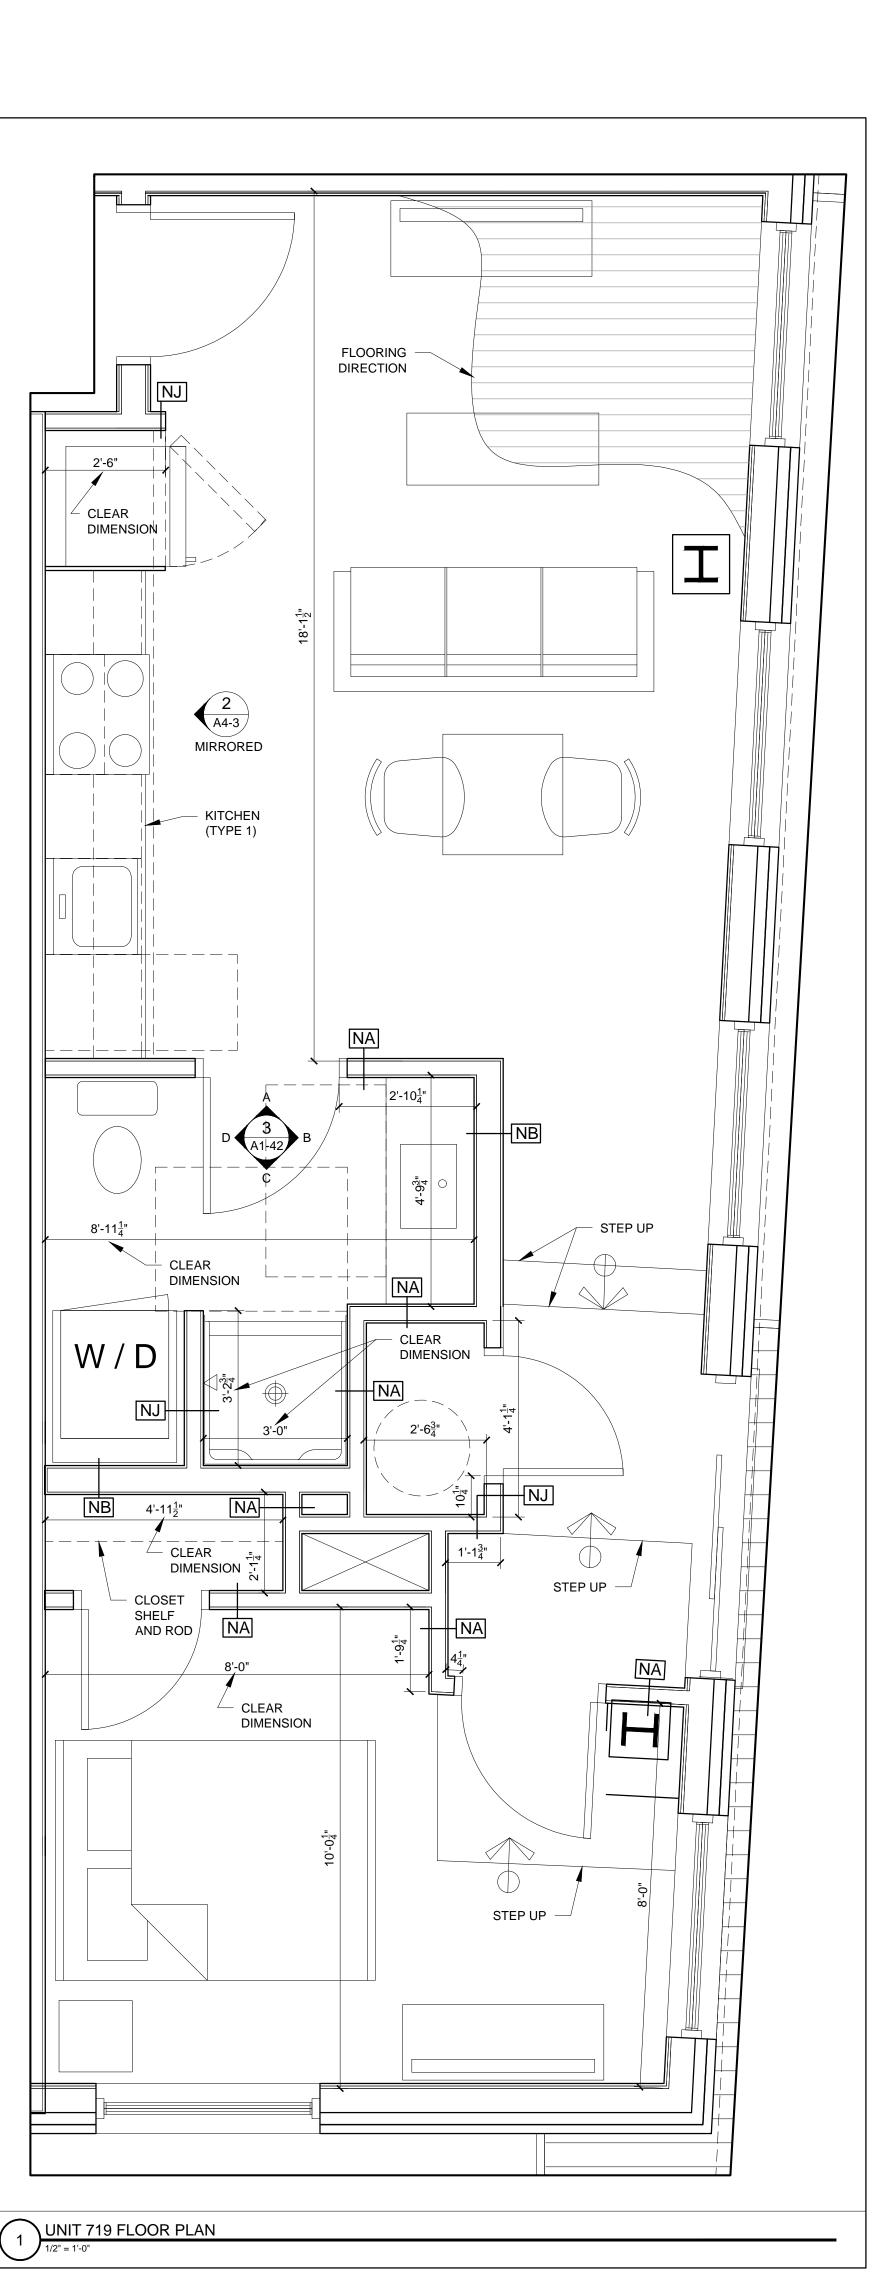

1.) G.C. TO COORDINATE LOCATIONS OF PLUMBING CLEAN OUTS WITH ACCESS PANELS AS SHOWN ON REFLECTED CEILING PLANS

2.) G.C. TO PROVIDE ACCESS PANELS AS REQUIRED FOR ALL ELEMENTS (SPRINKLER, VALVES, ETC) NOT SHOWN ON THIS REFLECTED CEILING PLAN)

3.) G.C. TO PROVIDE METAL FRAMING AND BLOCKING REQUIRED FOR ALL ACCESS PANELS AND CONTROL JOINTS

4.) ALL ACCESS PANELS TO BE FIRE RATED TO MATCH THE CEILING THEY ARE INSTALLED WITHIN

UNIT NOTES

- 1.) CEILING HEIGHTS, WINDOW HEAD AND SILL HEIGHTS VARY FROM FLOOR TO FLOOR, INTERIOR ELEVATIONS GRAPHICALLY DEPICT ONE FLOOR ONLY, FOR HEIGHT INFORMATION REFER TO BUILDING SECTIONS AND WALL SECTIONS
- 2.) G.C. TO CONFRIM AND COORDINATE ALL ROUGH FRAMING DIMENSIONS FOR TUBS, SHOWERS, BUILT-IN FIXTURES ETC. G.C. TO CONFRIM AND COORDINATE ALL CABINETRY AND APPLIANCES DIMENSIONS
- 3.) PROVIDE APPROPRIATE FIRE TREATED BLOCKING IN WALLS BEHIND ALL FIXTURES, PARTITIONS AND ACCESSORIES. BLOCKING FOR GRAB BARS TO BE PROVIDED IN WALLS OF BATHROOMS IN ALL UNITS
- 4.) PROVIDE MOISTURE RESISTANT GWB AT ALL WALLS AND CEILINGS IN BATHROOMS TYPICAL
- 5.) SET ALL CLOTHES WASHERS IN PANS WITH WATER SENSOR
  6.) REFER TO ELECTRICAL AND MECHANICAL DRAWINGS FOR ADDITIONAL INFORMATION REGARDING, LIGHTING, DIFFUSERS,
- ETC. 7.) PROVIDE FIRE EXTINGUISHER ON BRACKET IN BASE CABINET BELOW KITCHEN SINK - TYPICAL
- 8.) HANG HOT WATER HEATER FROM DECK ABOVE. (SEE DETAIL ON TYPICAL UNIT DETAILS SHEET)9.) WHERE DROPPED SOFFITS AND CEILINGS ARE SHOWN, THESE
- ARE IN ADDITION TO THE FIRE RATED GWB CEILING ABOVE WHICH IS PART OF THE RATED ASSEMBLY
- 10.) WHERE PLUMBING VALVES (TUB, SHOWER, ETC) ARE LOCATED IN FIRE RATED WALLS, PROVIDE FIRE RATED BOX IN WALL FOR VALVE TO BE INSTALLED WITHIN