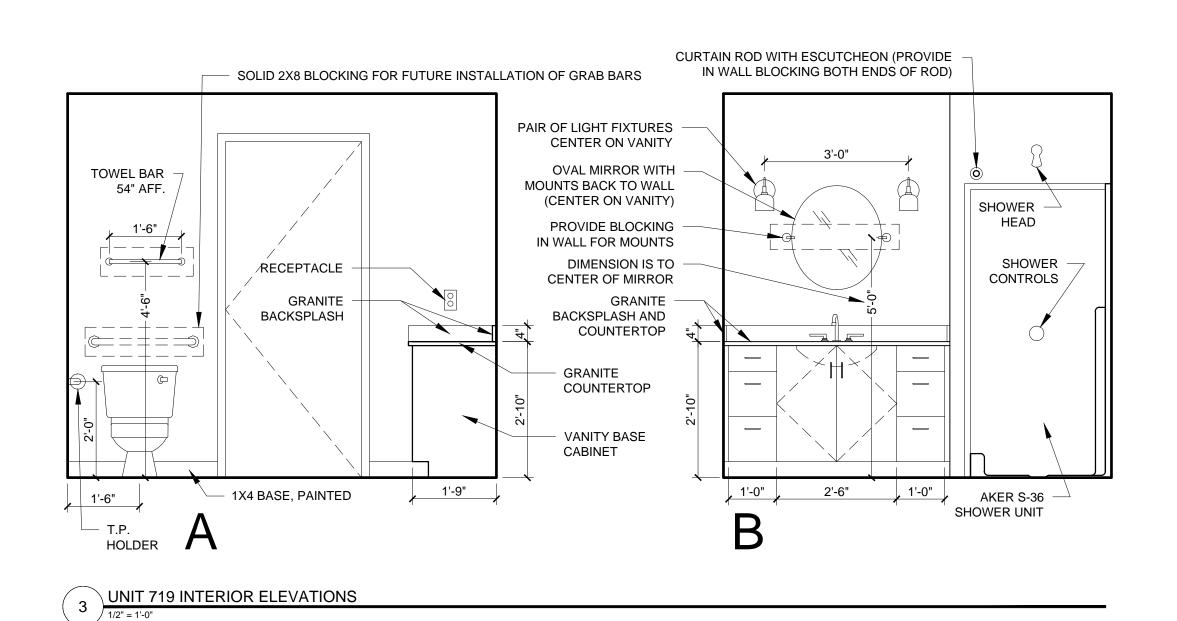

3.) G.C. TO PROVIDE METAL FRAMING AND BLOCKING REQUIRED FOR ALL ACCESS PANELS AND CONTROL JOINTS

4.) ALL ACCESS PANELS TO BE FIRE RATED TO MATCH THE CEILING THEY ARE INSTALLED WITHIN

UNIT NOTES

- 1.) CEILING HEIGHTS, WINDOW HEAD AND SILL HEIGHTS VARY FROM FLOOR TO FLOOR, INTERIOR ELEVATIONS GRAPHICALLY DEPICT ONE FLOOR ONLY, FOR HEIGHT INFORMATION REFER TO BUILDING SECTIONS AND WALL SECTIONS
- 2.) G.C. TO CONFRIM AND COORDINATE ALL ROUGH FRAMING DIMENSIONS FOR TUBS, SHOWERS, BUILT-IN FIXTURES ETC. G.C. TO CONFRIM AND COORDINATE ALL CABINETRY AND APPLIANCES DIMENSIONS
- 3.) PROVIDE APPROPRIATE FIRE TREATED BLOCKING IN WALLS BEHIND ALL FIXTURES, PARTITIONS AND ACCESSORIES. BLOCKING FOR GRAB BARS TO BE PROVIDED IN WALLS OF BATHROOMS IN ALL UNITS
- 4.) PROVIDE MOISTURE RESISTANT GWB AT ALL WALLS AND CEILINGS IN BATHROOMS TYPICAL
- 5.) SET ALL CLOTHES WASHERS IN PANS WITH WATER SENSOR
  6.) REFER TO ELECTRICAL AND MECHANICAL DRAWINGS FOR ADDITIONAL INFORMATION REGARDING, LIGHTING, DIFFUSERS,
- ETC. 7.) PROVIDE FIRE EXTINGUISHER ON BRACKET IN BASE CABINET BELOW KITCHEN SINK - TYPICAL
- 8.) HANG HOT WATER HEATER FROM DECK ABOVE. (SEE DETAIL ON TYPICAL UNIT DETAILS SHEET)9.) WHERE DROPPED SOFFITS AND CEILINGS ARE SHOWN, THESE
- ARE IN ADDITION TO THE FIRE RATED GWB CEILING ABOVE WHICH IS PART OF THE RATED ASSEMBLY
- 10.) WHERE PLUMBING VALVES (TUB, SHOWER, ETC) ARE LOCATED IN FIRE RATED WALLS, PROVIDE FIRE RATED BOX IN WALL FOR VALVE TO BE INSTALLED WITHIN