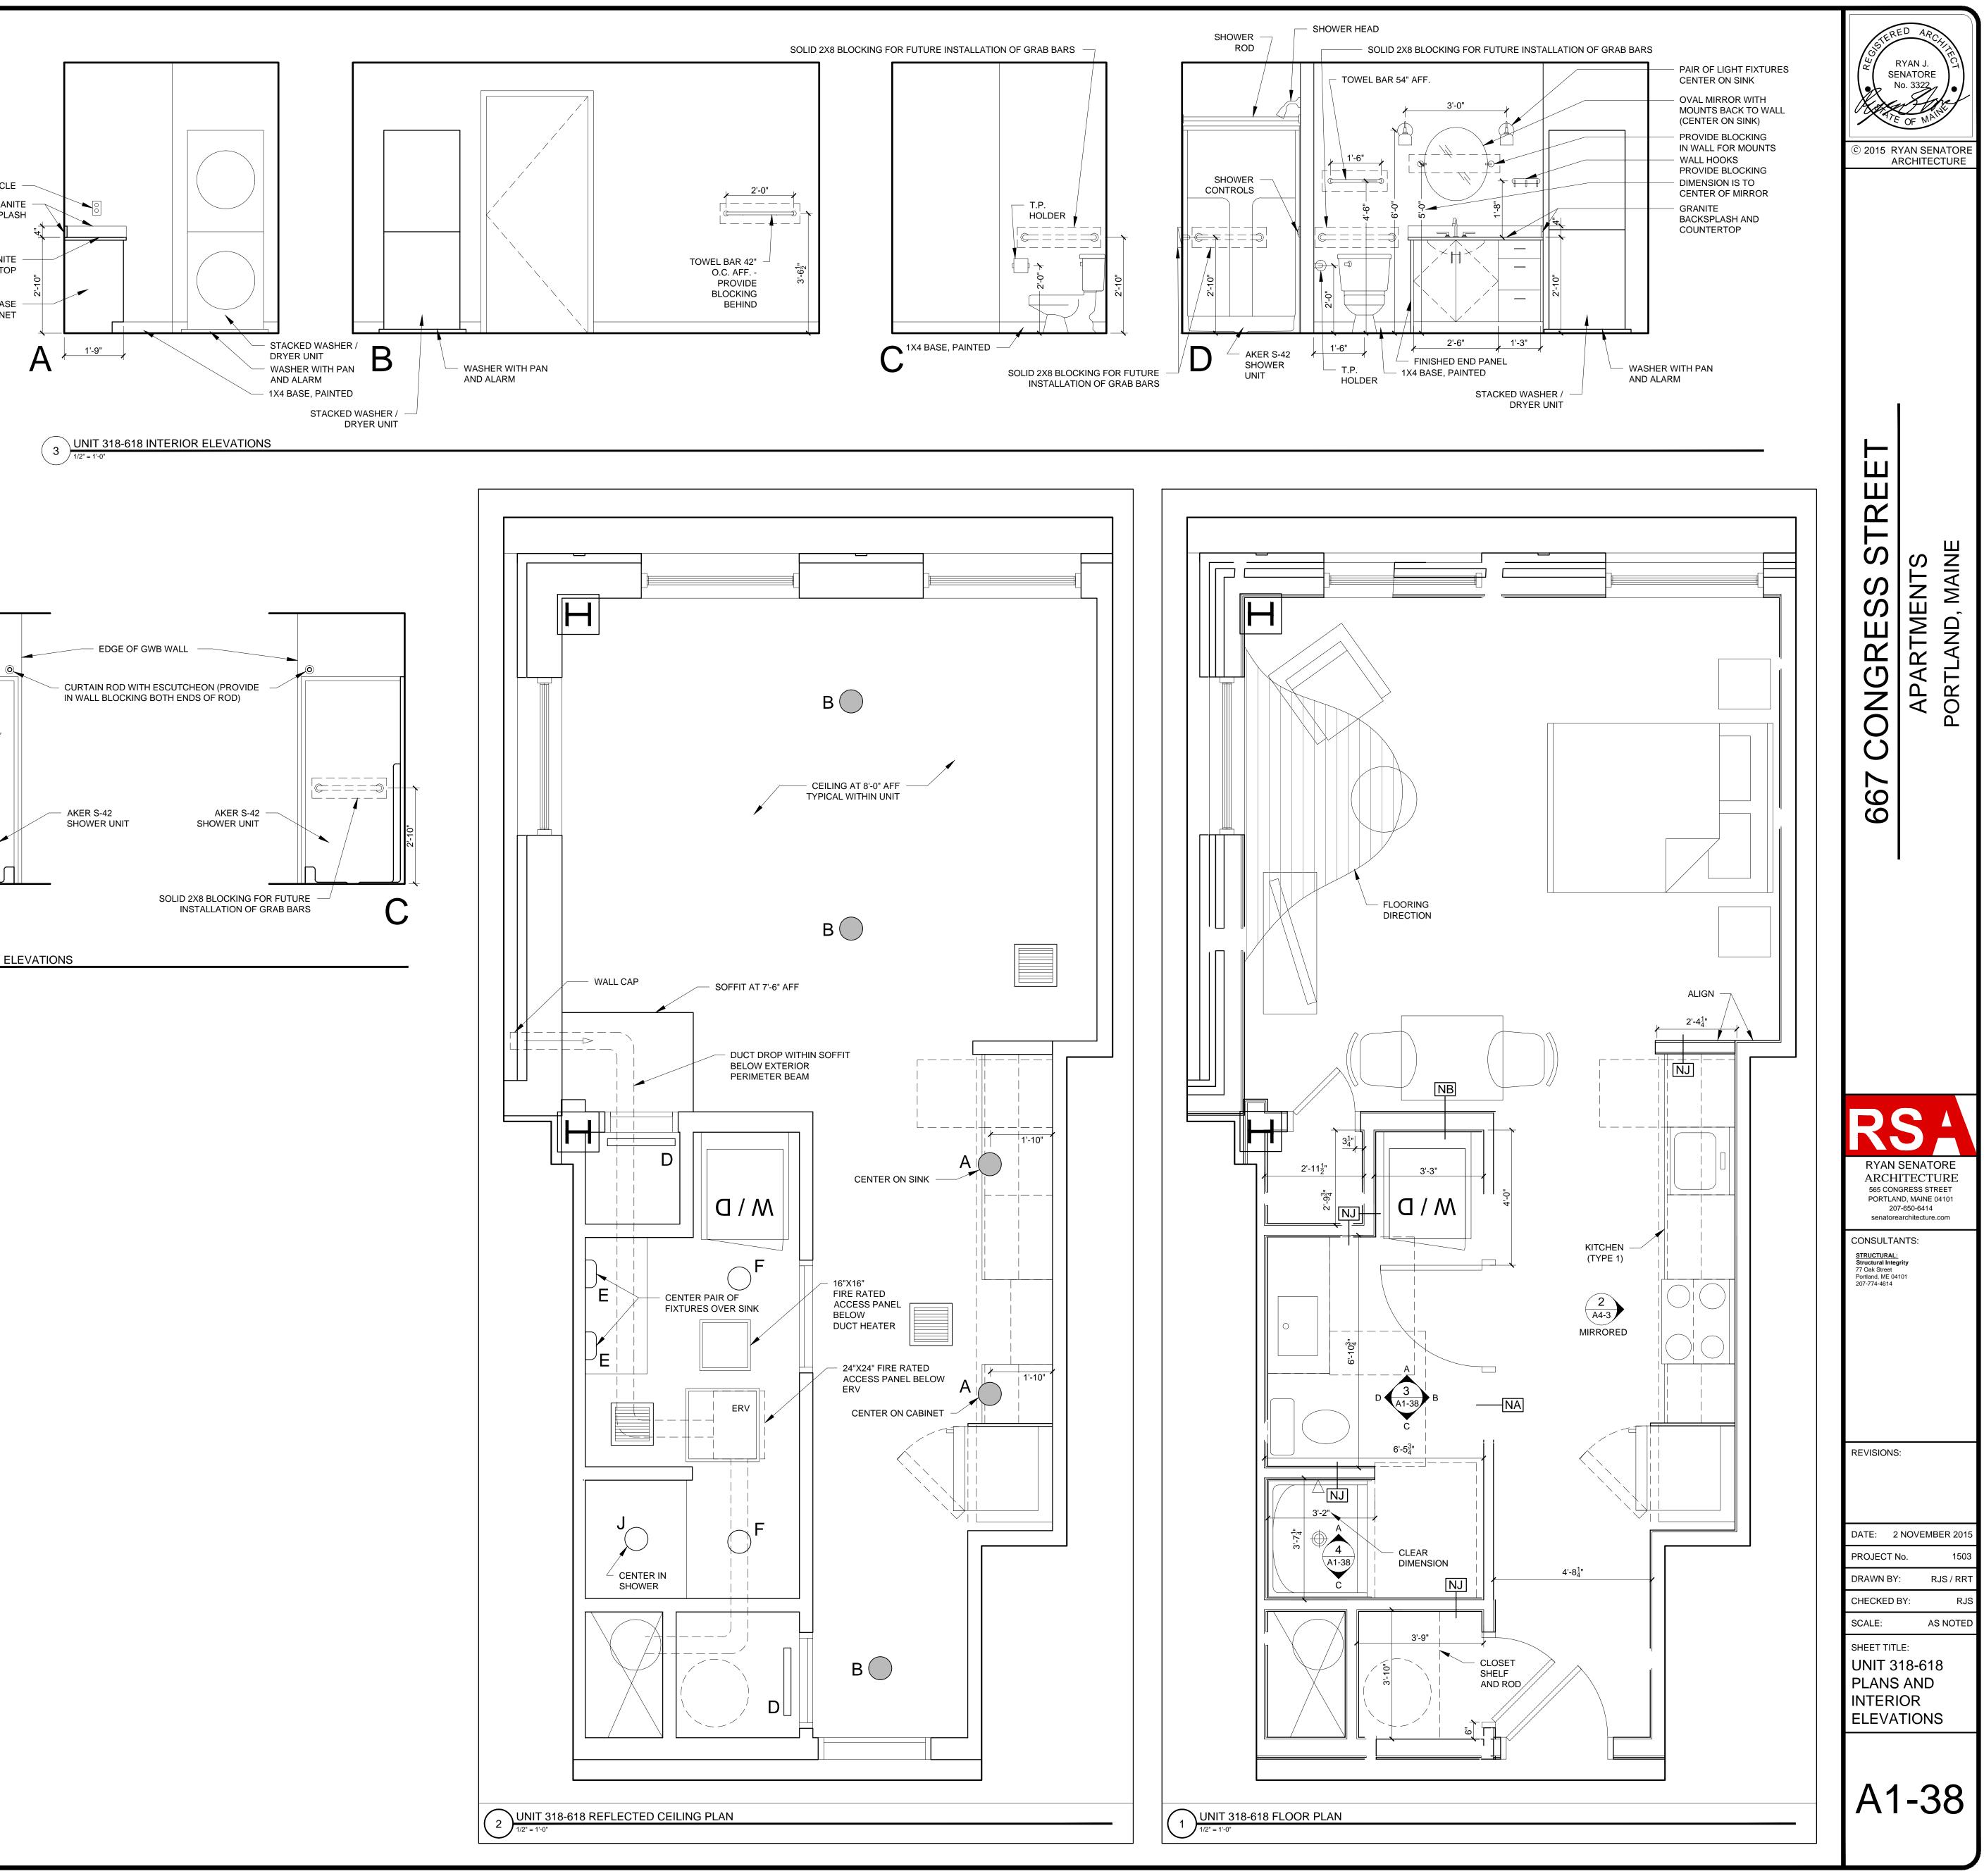

## SHOWER ELEVATIONS

## REFLECTED CEILING PLAN NOTES 1.) G.C. TO COORDINATE LOCATIONS OF PLUMBING CLEAN OUTS WITH ACCESS PANELS AS SHOWN ON

## 2.) G.C. TO PROVIDE ACCESS PANELS AS REQUIRED FOR ALL ELEMENTS (SPRINKLER, VALVES, ETC) NOT

REFLECTED CEILING PLANS

SHOWN ON THIS REFLECTED CEILING PLAN)

3.) G.C. TO PROVIDE METAL FRAMING AND BLOCKING REQUIRED FOR ALL ACCESS PANELS AND CONTROL JOINTS

4.) ALL ACCESS PANELS TO BE FIRE RATED TO MATCH THE CEILING THEY ARE INSTALLED WITHIN

## UNIT NOTES

- .) CEILING HEIGHTS, WINDOW HEAD AND SILL HEIGHTS VARY FROM FLOOR TO FLOOR, INTERIOR ELEVATIONS GRAPHICALLY DEPICT ONE FLOOR ONLY, FOR HEIGHT INFORMATION REFER
- TO BUILDING SECTIONS AND WALL SECTIONS 2.) G.C. TO CONFRIM AND COORDINATE ALL ROUGH FRAMING DIMENSIONS FOR TUBS, SHOWERS, BUILT-IN FIXTURES ETC.
- G.C. TO CONFRIM AND COORDINATE ALL CABINETRY AND APPLIANCES DIMENSIONS 3.) PROVIDE APPROPRIATE FIRE TREATED BLOCKING IN WALLS
- BEHIND ALL FIXTURES, PARTITIONS AND ACCESSORIES. BLOCKING FOR GRAB BARS TO BE PROVIDED IN WALLS OF BATHROOMS IN ALL UNITS
- 4.) PROVIDE MOISTURE RESISTANT GWB AT ALL WALLS AND CEILINGS IN BATHROOMS TYPICAL
- 5.) SET ALL CLOTHES WASHERS IN PANS WITH WATER SENSOR 6.) REFER TO ELECTRICAL AND MECHANICAL DRAWINGS FOR
- ADDITIONAL INFORMATION REGARDING, LIGHTING, DIFFUSERS, ETC.
- .) PROVIDE FIRE EXTINGUISHER ON BRACKET IN BASE CABINET BELOW KITCHEN SINK - TYPICAL
- 8.) HANG HOT WATER HEATER FROM DECK ABOVE. (SEE DETAIL ON TYPICAL UNIT DETAILS SHEET)
- 9.) WHERE DROPPED SOFFITS AND CEILINGS ARE SHOWN, THESE ARE IN ADDITION TO THE FIRE RATED GWB CEILING ABOVE
- WHICH IS PART OF THE RATED ASSEMBLY
- 10.) WHERE PLUMBING VALVES (TUB, SHOWER, ETC) ARE
- LOCATED IN FIRE RATED WALLS, PROVIDE FIRE RATED BOX IN WALL FOR VALVE TO BE INSTALLED WITHIN

- CABINETRY AND APPLIANCE ABBREVIATIONS
- DB = DRAWER BASE DRB = DOOR BASE SB = SINK BASE
- WC = WALL CABINET WC(24) = WALL CABINET 24" DEEP
- PU = PANTRY UNIT 24" DEEP OS = OPEN SHELVES
- RA = RANGE DW = DISHWASHER REF = REFRIGERATOR

- REFLECTED CEILING PLAN AND LIGHTING LEGEND
- SYMBOL TAG DESCRIPTION
- A SURFACE MOUNT TBD
- B SURFACE MOUNTED TBD
- SURFACE MOUNT IN CLOSETS SURFACE MOUNTED ON WALL ABOVE DOOR
- E WALL SCONCE IN BATHROOM OVER VANITY SURFACE MOUNT - WET LOCATION H SURFACE MOUNT CENTER IN BEDROOMS ◯ J SURFACE MOUNT - WET LOCATION
- K EXTERIOR CUT OFF DOWN LIGHT CEILING GRILLE

- RECEPTACLE GRANITE BACKSPLASH

- VANITY BASE CABINET
- GRANITE COUNTERTOP