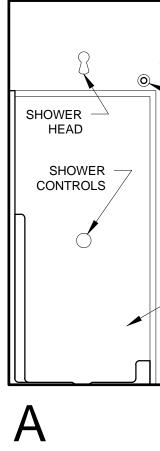

## SHOWER ELEVATIONS

## REFLECTED CEILING PLAN NOTES 1.) G.C. TO COORDINATE LOCATIONS OF PLUMBING CLEAN OUTS WITH ACCESS PANELS AS SHOWN ON

## 2.) G.C. TO PROVIDE ACCESS PANELS AS REQUIRED FOR ALL ELEMENTS (SPRINKLER, VALVES, ETC) NOT

REFLECTED CEILING PLANS

SHOWN ON THIS REFLECTED CEILING PLAN)

3.) G.C. TO PROVIDE METAL FRAMING AND BLOCKING REQUIRED FOR ALL ACCESS PANELS AND CONTROL JOINTS

4.) ALL ACCESS PANELS TO BE FIRE RATED TO MATCH THE CEILING THEY ARE INSTALLED WITHIN

## UNIT NOTES

- .) CEILING HEIGHTS, WINDOW HEAD AND SILL HEIGHTS VARY FROM FLOOR TO FLOOR, INTERIOR ELEVATIONS GRAPHICALLY DEPICT ONE FLOOR ONLY, FOR HEIGHT INFORMATION REFER
- TO BUILDING SECTIONS AND WALL SECTIONS 2.) G.C. TO CONFRIM AND COORDINATE ALL ROUGH FRAMING DIMENSIONS FOR TUBS, SHOWERS, BUILT-IN FI