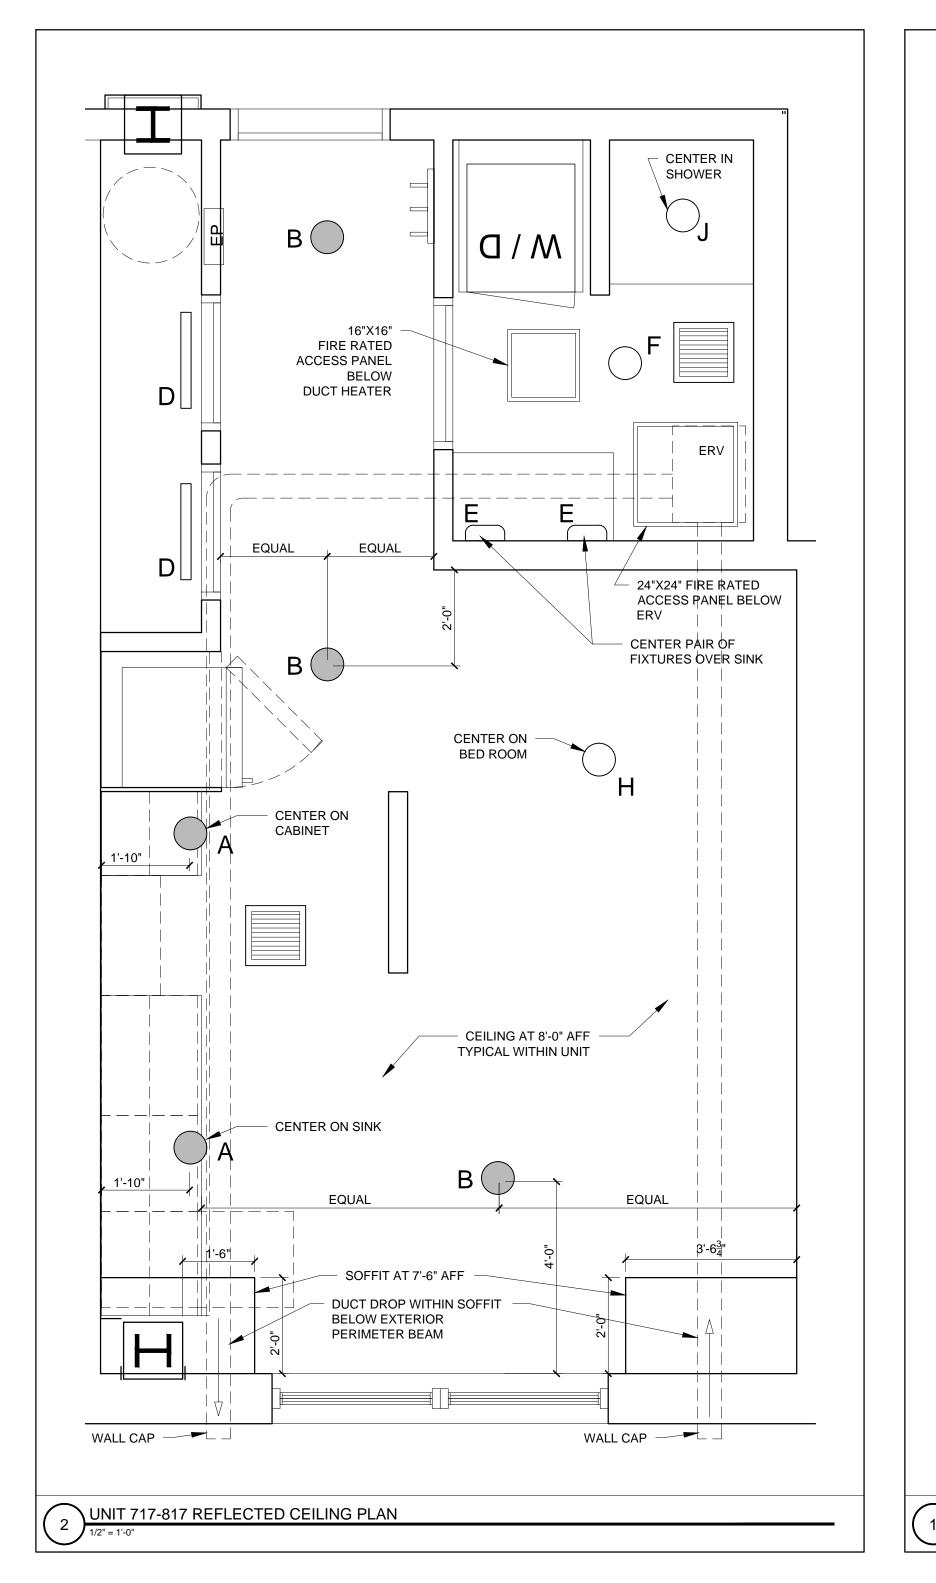

UNIT 717-817 INTERIOR ELEVATIONS
1/2" = 1'-0"

REFLECTED CEILING PLAN NOTES 1.) G.C. TO COORDINATE LOCATIONS OF PLUMBING CLEAN OUTS WITH ACCESS PANELS AS SHOWN ON

REFLECTED CEILING PLANS

AND CONTROL JOINTS

BATHROOMS IN ALL UNITS

2.) G.C. TO PROVIDE ACCESS PANELS AS REQUIRED FOR ALL ELEMENTS (SPRINKLER, VALVES, ETC) NOT SHOWN ON THIS REFLECTED CEILING PLAN)

BLOCKING REQUIRED FOR ALL ACCESS PANELS

4.) ALL ACCESS PANELS TO BE FIRE RATED TO MATCH THE CEILING THEY ARE INSTALLED WITHIN

3.) G.C. TO PROVIDE METAL FRAMING AND

UNIT NOTES

.) CEILING HEIGHTS, WINDOW HEAD AND SILL HEIGHTS VARY FROM FLOOR TO FLOOR, INTERIOR ELEVATIONS GRAPHICALLY DEPICT ONE FLOOR ONLY, FOR HEIGHT INFORMATION REFER TO BUILDING SECTIONS AND WALL SECTIONS

0.) WHERE PLUMBING VALVES (TUB, SHOWER, ETC) ARE LOCATED IN FIRE RATED WALLS, PROVIDE FIRE RATED BOX IN WALL FOR VALVE TO BE INSTALLED WITHIN

CABINETRY AND APPLIANCE ABBREVIATIONS

WHICH IS PART OF THE RATED ASSEMBLY

DB = DRAWER BASE DRB = DOOR BASE

SB = SINK BASE WC = WALL CABINET

WC(24) = WALL CABINET 24" DEEP PU = PANTRY UNIT 24" DEEP

OS = OPEN SHELVES RA = RANGE

DW = DISHWASHER REF = REFRIGERATOR

REFLECTED CEILING PLAN AND LIGHTING LEGEND SYMBOL TAG DESCRIPTION

A SURFACE MOUNT - TBD B SURFACE MOUNTED - TBD SURFACE MOUNT - IN CLOSETS D SURFACE MOUNTED ON WALL ABOVE DOOR E WALL SCONCE IN BATHROOM OVER VANITY

F SURFACE MOUNT - WET LOCATION H SURFACE MOUNT CENTER IN BEDROOMS SURFACE MOUNT - WET LOCATION 

CEILING GRILLE

ARCHITECTURE

STREE<sup>-S</sup>

9

RYAN SENATORE ARCHITECTURE 565 CONGRESS STREET PORTLAND, MAINE 04101 207-650-6414 senatorearchitecture.com

CONSULTANTS: STRUCTURAL: Structural Integrity 77 Oak Street Portland, ME 04101 207-774-4614