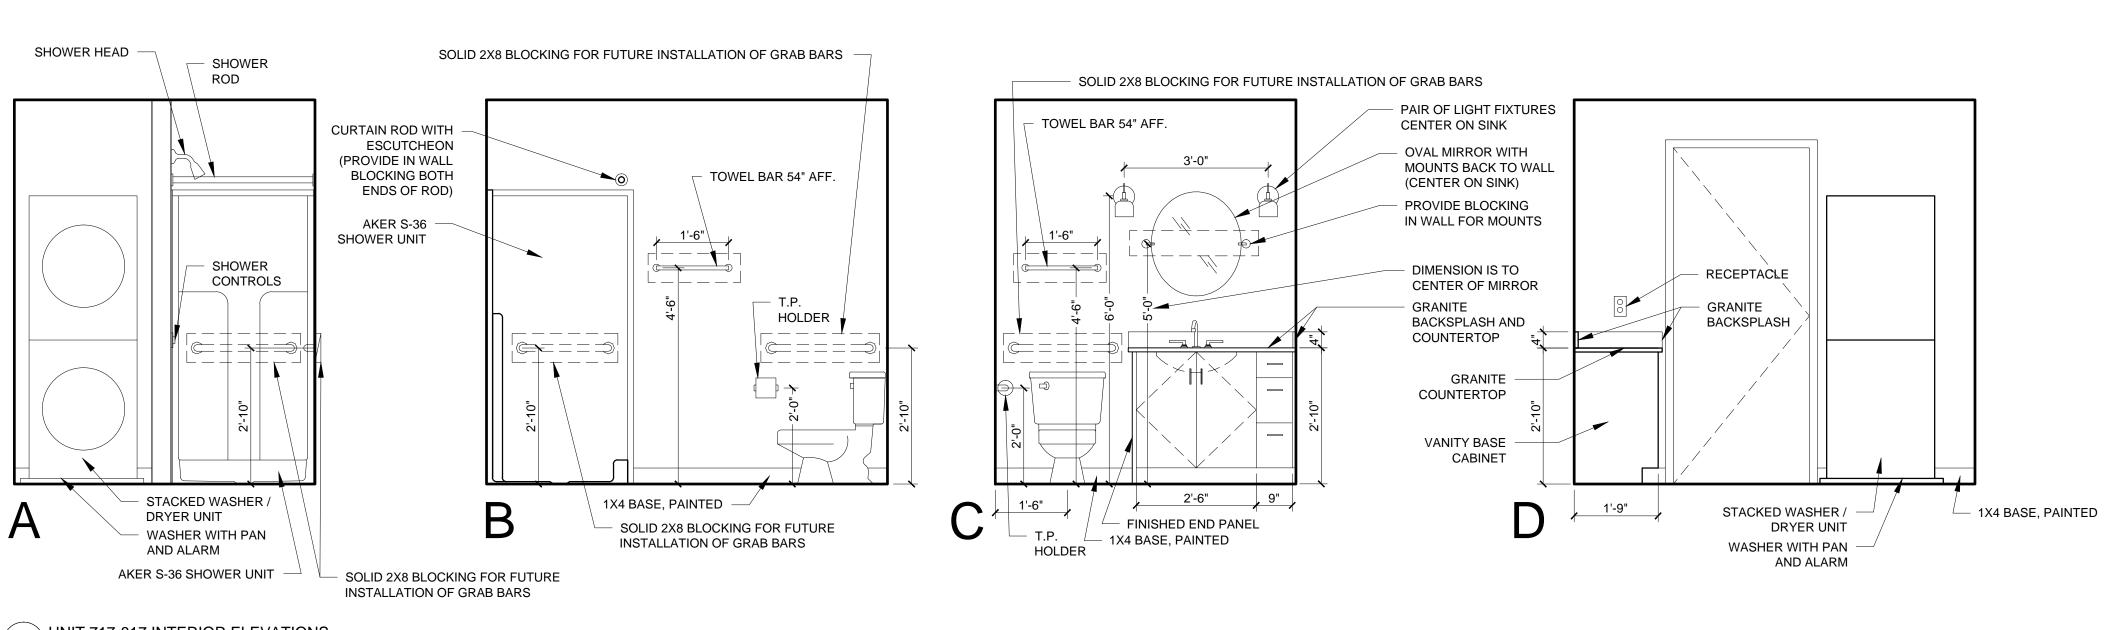

UNIT 717-817 INTERIOR ELEVATIONS
1/2" = 1'-0"

REFLECTED CEILING PLAN NOTES 1.) G.C. TO COORDINATE LOCATIONS OF PLUMBING CLEAN OUTS WITH ACCESS PANELS AS SHOWN ON

REFLECTED CEILING PLANS

AND CONTROL JOINTS

BATHROOMS IN ALL UNITS

2.) G.C. TO PROVIDE ACCESS PANELS AS REQUIRED FOR ALL ELEMENTS (SPRINKLER, VALVES, ETC) NOT SHOWN ON THIS REFLECTED CEILING PLAN)

BLOCKING REQUIRED FOR ALL ACCESS PANELS

4.) ALL ACCESS PANELS TO BE FIRE RATED TO MATCH THE CEILING THEY ARE INSTALLED WITHIN

3.) G.C. TO PROVIDE METAL FRAMING AND

UNIT NOTES

.) CEILING HEIGHTS, WINDOW HEAD AND SILL HEIGHTS VARY FROM FLOOR TO FLOOR, INTERIOR ELEVATIONS GRAPHICALLY DEPICT ONE FLOOR ONLY, FOR HEIGHT INFORMATION REFER TO BUILDING SECTIONS AND WALL SECTIONS

2.) G.C. TO CONFRIM AND COORDINATE ALL ROUGH FRAMING DIMENSIONS FOR TUBS, SHOWERS, BUILT-IN FIXTURES ETC. G.C. TO CONFRIM AND COORDINATE ALL CABINETRY AND

APPLIANCES DIMENSIONS 3.) PROVIDE APPROPRIATE FIRE TREATED BLOCKING IN WALLS BEHIND ALL FIXTURES, PARTITIONS AND ACCESSORIES. BLOCKING FOR GRAB BARS TO BE PROVIDED IN WALLS OF

4.) PROVIDE MOISTURE RESISTANT GWB AT ALL WALLS AND CEILINGS IN BATHROOMS TYPICAL 5.) SET ALL CLOTHES WASHERS IN PANS WITH WATER SENSOR

6.) REFER TO ELECTRICAL AND MECHANICAL DRAWINGS FOR ADDITIONAL INFORMATION REGARDING, LIGHTING, DIFFUSERS,

7.) PROVIDE FIRE EXTINGUISHER ON BRACKET IN BASE CABINET BELOW KITCHEN SINK - TYPICAL 8.) HANG HOT WATER HEATER FROM DECK ABOVE. (SEE DETAIL ON TYPICAL UNIT DETAILS SHEET)

.) WHERE DROPPED SOFFITS AND CEILINGS ARE SHOWN, THESE ARE IN ADDITION TO THE FIRE RATED GWB CEILING ABOVE

0.) WHERE PLUMBING VALVES (TUB, SHOWER, ETC) ARE LOCATED IN FIRE RATED WALLS, PROVIDE FIRE RATED BOX IN WALL FOR VALVE TO BE INSTALLED WITHIN

CABINETRY AND APPLIANCE ABBREVIATIONS

WHICH IS PART OF THE RATED ASSEMBLY

DB = DRAWER BASE DRB = DOOR BASE

SB = SINK BASE WC = WALL CABINET

WC(24) = WALL CABINET 24" DEEP PU = PANTRY UNIT 24" DEEP

OS = OPEN SHELVES RA = RANGE

DW = DISHWASHER REF = REFRIGERATOR

REFLECTED CEILING PLAN AND LIGHTING LEGEND SYMBOL TAG DESCRIPTION