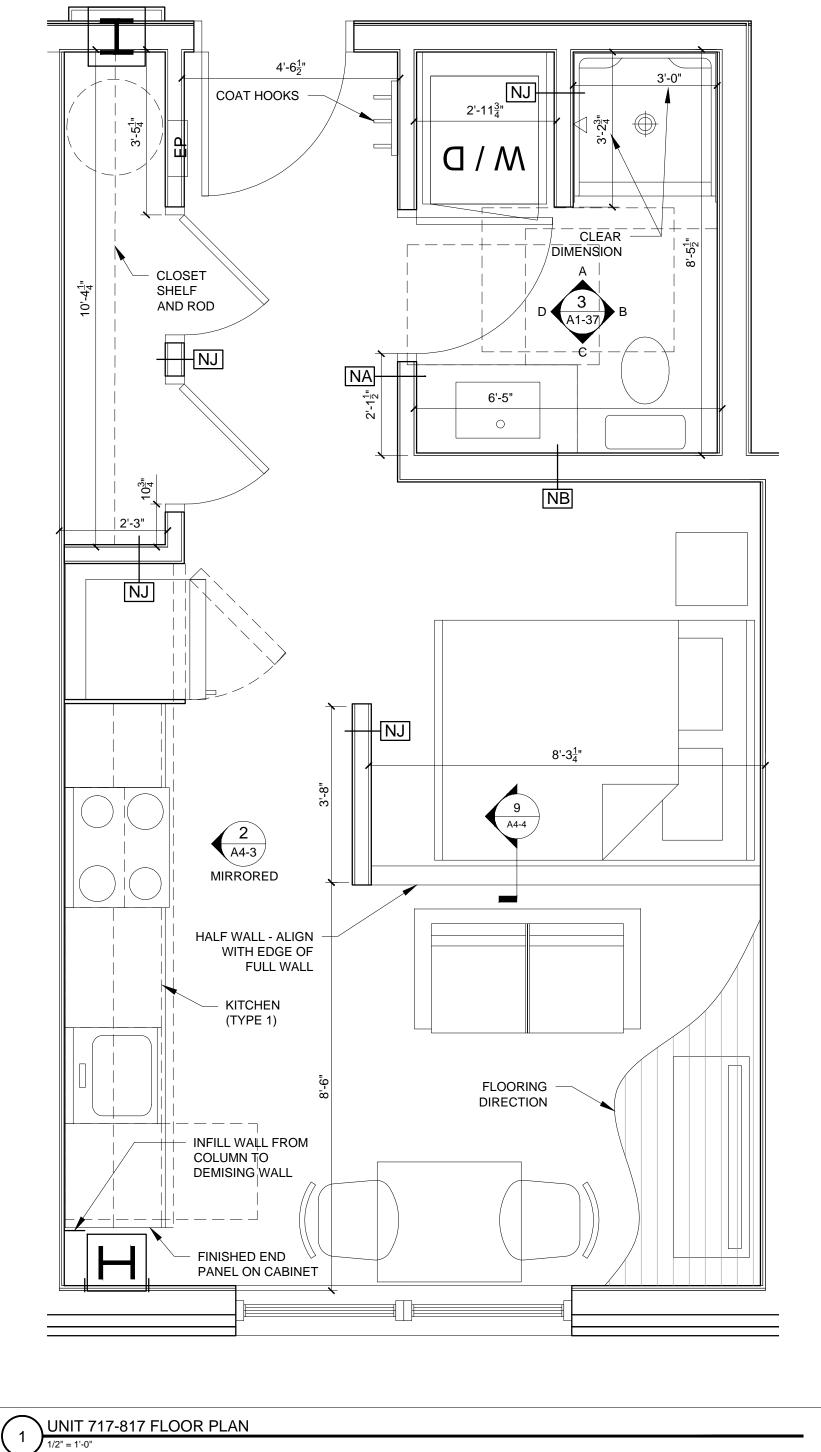

3.) G.C. TO PROVIDE METAL FRAMING AND

UNIT NOTES

.) CEILING HEIGHTS, WINDOW HEAD AND SILL HEIGHTS VARY FROM FLOOR TO FLOOR, INTERIOR ELEVATIONS GRAPHICALLY DEPICT ONE FLOOR ONLY, FOR HEIGHT INFORMATION REFER TO BUILDING SECTIONS AND WALL SECTIONS

2.) G.C. TO CONFRIM AND COORDINATE ALL ROUGH FRAMING DIMENSIONS FOR TUBS, SHOWERS, BUILT-IN FIXTURES ETC. G.C. TO CONFRIM AND COORDINATE ALL CABINETRY AND

APPLIANCES DIMENSIONS 3.) PROVIDE APPROPRIATE FIRE TREATED BLOCKING IN WALLS BEHIND ALL FIXTURES, PARTITIONS AND ACCESSORIES. BLOCKING FOR GRAB BARS TO BE PROVIDED IN WALLS OF

4.) PROVIDE MOISTURE RESISTANT GWB AT ALL WALLS AND CEILINGS IN BATHROOMS TYPICAL 5.) SET ALL CLOTHES WASHERS IN PANS WITH WATER SENSOR

6.) REFER TO ELECTRICAL AND MECHANICAL DRAWINGS FOR ADDITIONAL INFORMATION REGARDING, LIGHTING, DIFFUSERS,

7.) PROVIDE FIRE EXTINGUISHER ON BRACKET IN BASE CABINET BELOW KITCHEN SINK - TYPICAL 8.) HANG HOT WATER HEATER FROM DECK ABOVE. (SEE DETAIL ON TYPICAL UNIT DETAILS SHEET)

.) WHERE DROPPED SOFFITS AND CEILINGS ARE SHOWN, THESE ARE IN ADDITION TO THE FIRE RATED GWB CEILING ABOVE

0.) WHERE PLUMBING VALVES (TUB, SHOWER, ETC) ARE LOCATED IN FIRE RATED WALLS, PROVIDE FIRE RATED BOX IN WALL FOR VALVE TO BE INSTALLED WITHIN

CABINETRY AND APPLIANCE ABBREVIATIONS

WHICH IS PART OF THE RATED ASSEMBLY