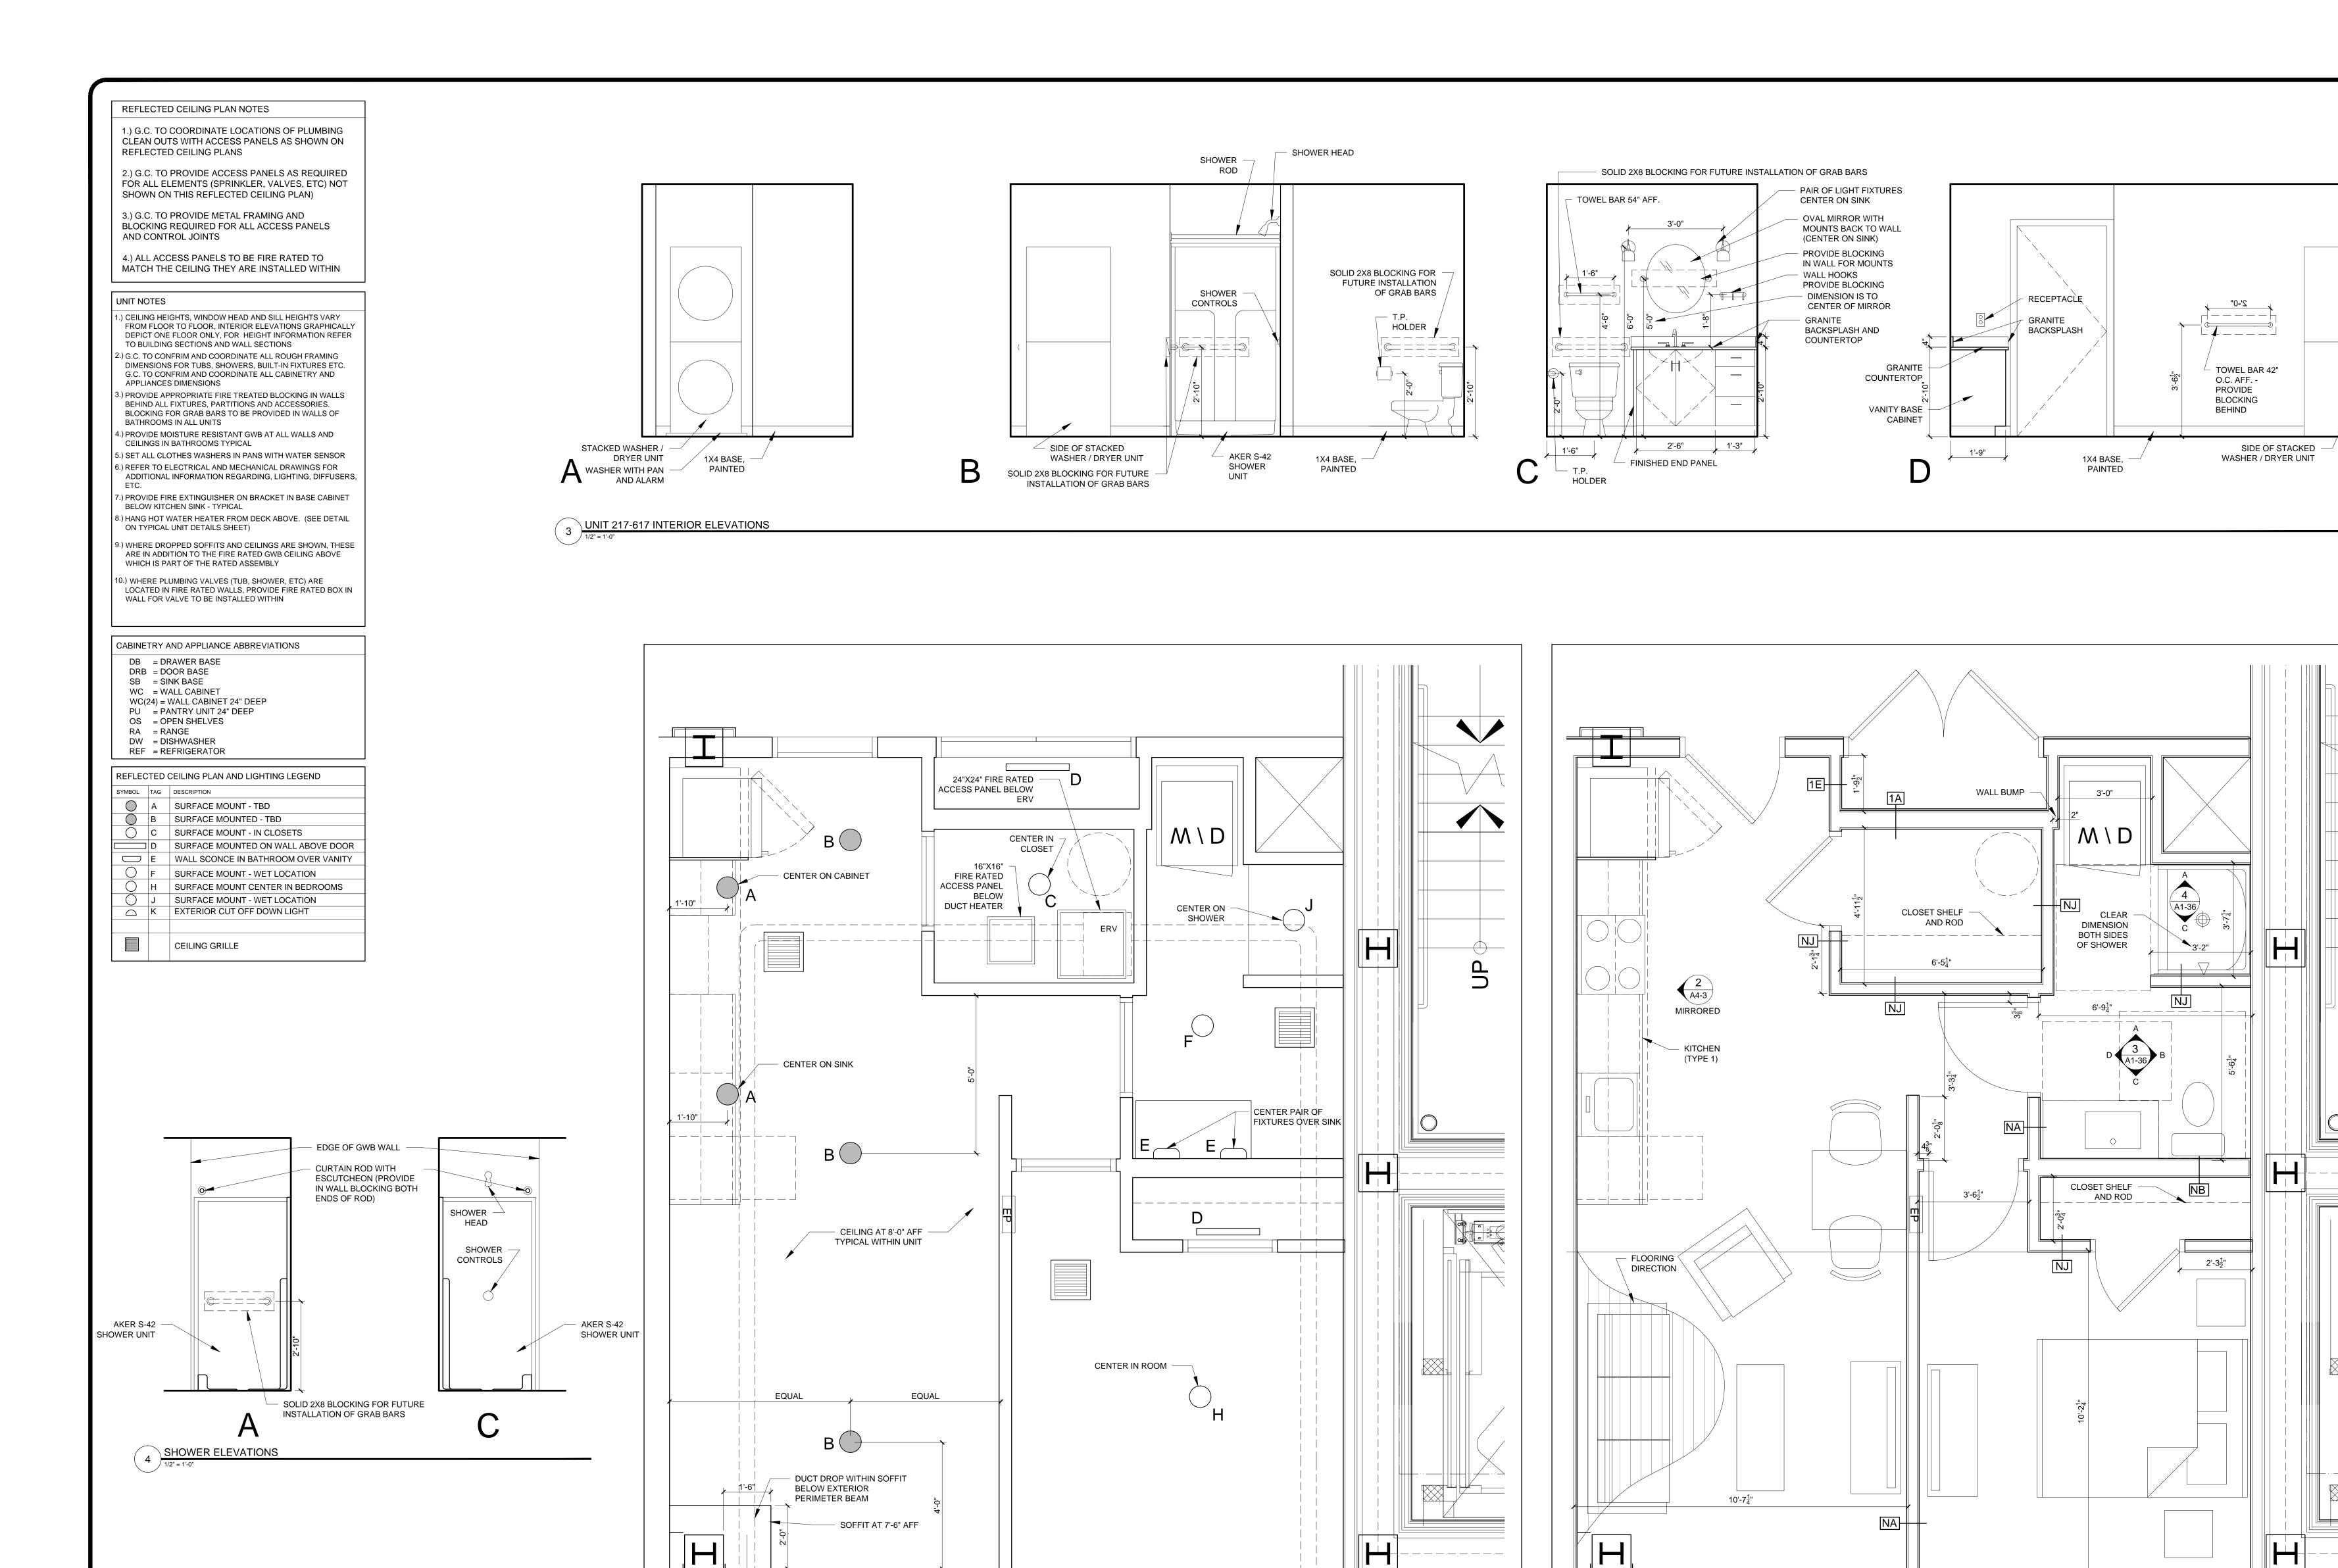

(UNIT 217 CONDITION ONLY - SEE SHEET A1-45

SOFFIT AT 7'-6" AFF

1 UNIT 217-617 FLOOR PLAN
1/2" = 1'-0"

— DUCT DROP WITHIN SOFFIT

BELOW EXTERIOR PERIMETER BEAM

FOR UNITS 317-617 VENTING CONDITION)

WALL CAP -

UNIT 217-617 REFLECTED CEILING PLAN

1/2" = 1'-0"

RYAN J. SENATORE No. 3322

© 2015 RYAN SENATORE ARCHITECTURE

STREI 'S

99

RYAN SENATORE ARCHITECTURE 565 CONGRESS STREET PORTLAND, MAINE 04101 207-650-6414 senatorearchitecture.com CONSULTANTS: STRUCTURAL: Structural Integrity 77 Oak Street Portland, ME 04101 207-774-4614

REVISIONS:

DATE: 2 NOVEMBER 20 PROJECT No.

DRAWN BY: CHECKED BY: SHEET TITLE:

UNIT 217-617 PLANS AND INTERIOR ELEVATIONS

A1-36