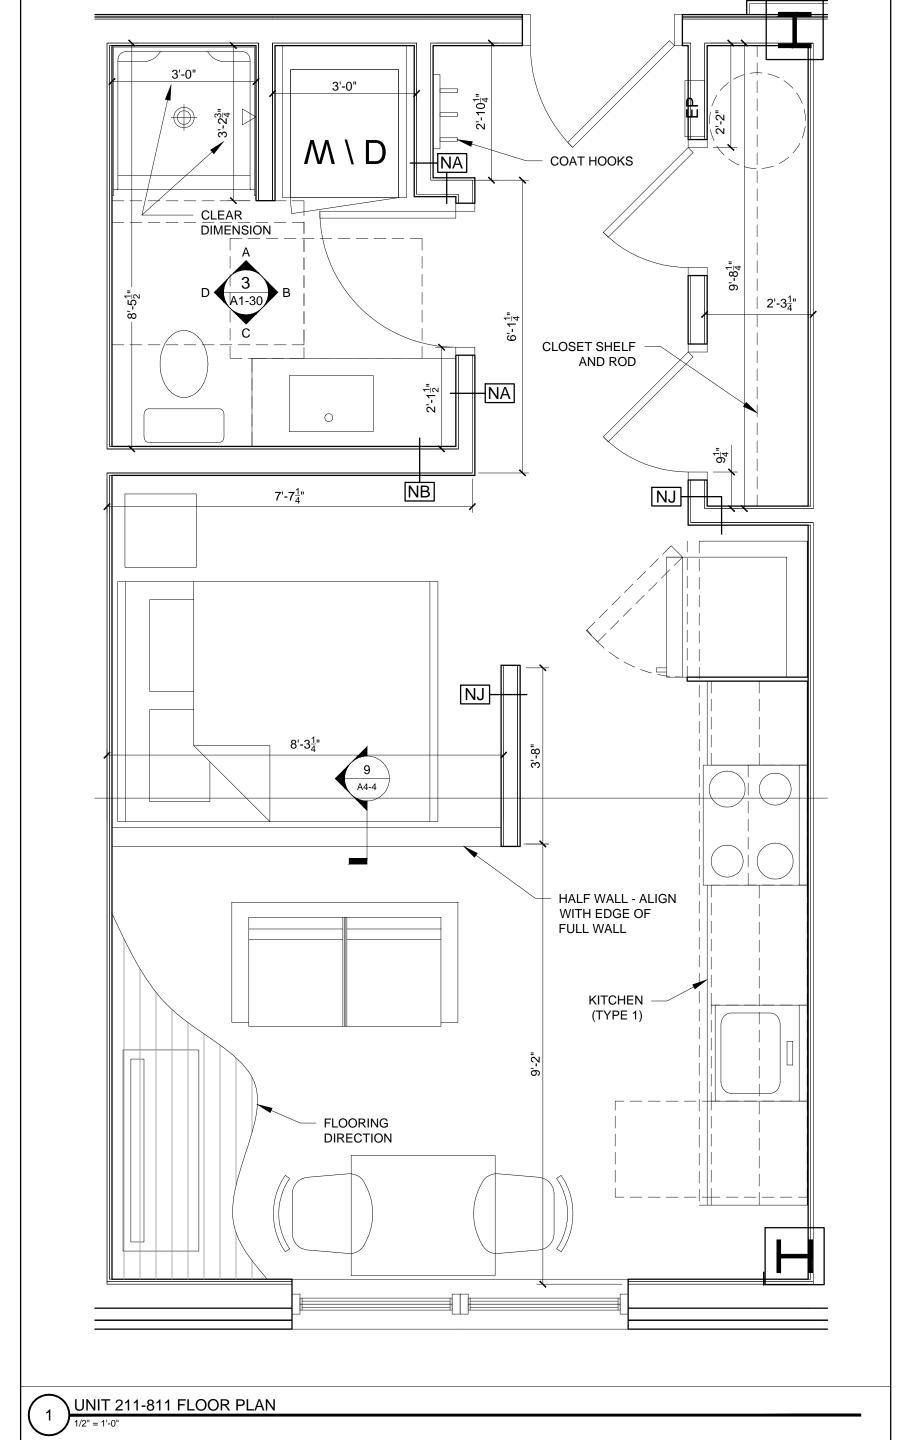

## UNIT NOTES

.) CEILING HEIGHTS, WINDOW HEAD AND SILL HEIGHTS VARY FROM FLOOR TO FLOOR, INTERIOR ELEVATIONS GRAPHICALLY DEPICT ONE FLOOR ONLY, FOR HEIGHT INFORMATION REFER TO BUILDING SECTIONS AND WALL SECTIONS 2.) G.C. TO CONFRIM AND COORDINATE ALL ROUGH FRAMING DIMENSIONS FOR TUBS, SHOWERS, BUILT-IN FIXTURES ETC. G.C. TO CONFRIM AND COORDINATE ALL CABINETRY AND APPLIANCES DIMENSIONS

3.) PROVIDE APPROPRIATE FIRE TREATED BLOCKING IN WALLS BEHIND ALL FIXTURES, PARTITIONS AND ACCESSORIES. BLOCKING FOR GRAB BARS TO BE PROVIDED IN WALLS OF BATHROOMS IN ALL UNITS

4.) PROVIDE MOISTURE RESISTANT GWB AT ALL WALLS AND CEILINGS IN BATHROOMS TYPICAL 5.) SET ALL CLOTHES WASHERS IN PANS WITH WATER SENSOR 6.) REFER TO ELECTRICAL AND MECHANICAL DRAWINGS FOR

ADDITIONAL INFORMATION REGARDING, LIGHTING, DIFFUSERS, 7.) PROVIDE FIRE EXTINGUISHER ON BRACKET IN BASE CABINET BELOW KITCHEN SINK - TYPICAL

3.) HANG HOT WATER HEATER FROM DECK ABOVE. (SEE DETAIL ON TYPICAL UNIT DETAILS SHEET) 9.) WHERE DROPPED SOFFITS AND CEILINGS ARE SHOWN, THESE ARE IN ADDITION TO THE FIRE RATED GWB CEILING ABOVE

10.) WHERE PLUMBING VALVES (TUB, SHOWER, ETC) ARE LOCATED IN FIRE RATED WALLS, PROVIDE FIRE RATED BOX IN WALL FOR VALVE TO BE INSTALLED WITHIN